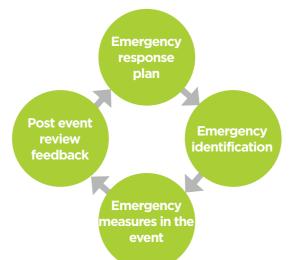

SO 45001 standard certification, and the management scope includes all personnel engaged in labor activities within the factory, including contractors. The construction management methods of relevant contractors are made public to ensure that everyone is fully aware of them. All new employees receive complete occupational health and safety training before commencing work with the company, and implement worker protection measures.

We develop an occupational health and safety management plan annually based on the status of health and safety management to prevent the occurrence of occupational incidents and to ensure the health and safety of workers. We regularly conduct fire drills and evacuation drills to respond to emergencies that may be caused by human negligence or natural disasters.



### **Positively Preventing Occupational** Accidents

HTC has developed an automatic health and safety inspection plan in accordance with the Occupational Health and Safety Act and occupational health and safety management measures to prevent the occurrence of occupational disasters. We regularly take the initiative to inspect health and safety issues, eliminate or control hazards, and improve unsafe working environments and mechanical equipment, and have established a system for inspecting and maintaining mechanical equipment.

Our work covered seven aspects: "Management of Safety and Health", "Education and Training for Safety and Health", "Standard Operating Procedures and Job Safety Analysis", "Inspections for Safety and Health", "Emergency Response", "Health Management and Enhancing