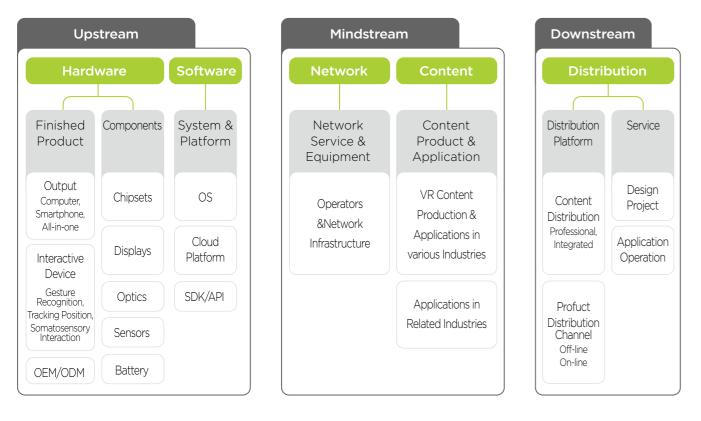

eady smartphone HTC Desire 22 pro



Virtual production VIVE Mars CamTrack 2023



All-in-one VR and MR with PC connectivity VIVE XR Elite



### **Virtual Reality**

Virtual reality comes from the human pursuit of immersion. VR is also the technology development direction that has been encouraged by the smartphone industry through the advancement of various display technologies, processors, controllers and other key components over the past 10 years. While consumers are satisfied with visual effects, they also hope to experience "new virtual worlds".

According to IDC's public release of the 2020 VR industry research white paper, the VR industry chain can be subdivided into five parts: hardware equipment, software, network, content, and distribution. Each part is linked and inseparable.



The hardware and software sessions can be regarded as the upstream of the VR industry. The hardware includes component parts like chipsets, displays, optical modules, and sensors, as well as various types of integration with hand recognition, tracking and positioning, and somatosensory interaction; Software includes various development platforms and tools including OS, cloud platforms, SDKs. The network and content can be regarded as the midstream of the VR industry, where the network includes operators and various levels of network infrastructure; the content includes content production related to the VR applications in various industries. Distribution can be regarded as the downstream of the VR industry, including content distribution platforms, product distribution channels.

Ever sin