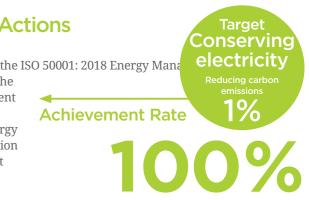

consumption is concentrated, different energy-saving strategies and measures are adopted according to the conditions of each plant.

HTC utilizes a real-time information monitoring system in its head office and factories to understand existing energyconsuming equipment in buildings to continually save energy. A building energy management system has also been introduced to the Taipei office to cover energy-saving and water-saving application systems involving total power resources, air-conditioning, lighting, solar panels, variable frequency control, tap water supply, and reclaimed water recovery. Furthermore, through big data analysis and comparison, HTC strives to optimize equipment operations, improve power consumption efficiency, and effectively lower scope 2 greenhouse gas emissions.



| Total                                                   | 164,884.440             | 593.560 | 494,653.320                        | 83,926.179                                             |
|---------------------------------------------------------|-------------------------|---------|------------------------------------|--------------------------------------------------------|
| Equipment<br>adjustment and<br>energy-saving<br>Program | 7,230                   | 26.03   | 21,690                             | 3,680.070                                              |
| Air Conditioning<br>Energy-saving<br>Program            | 2,100                   | 7.56    | 6,300                              | 1,068.900                                              |
| Taipei Office