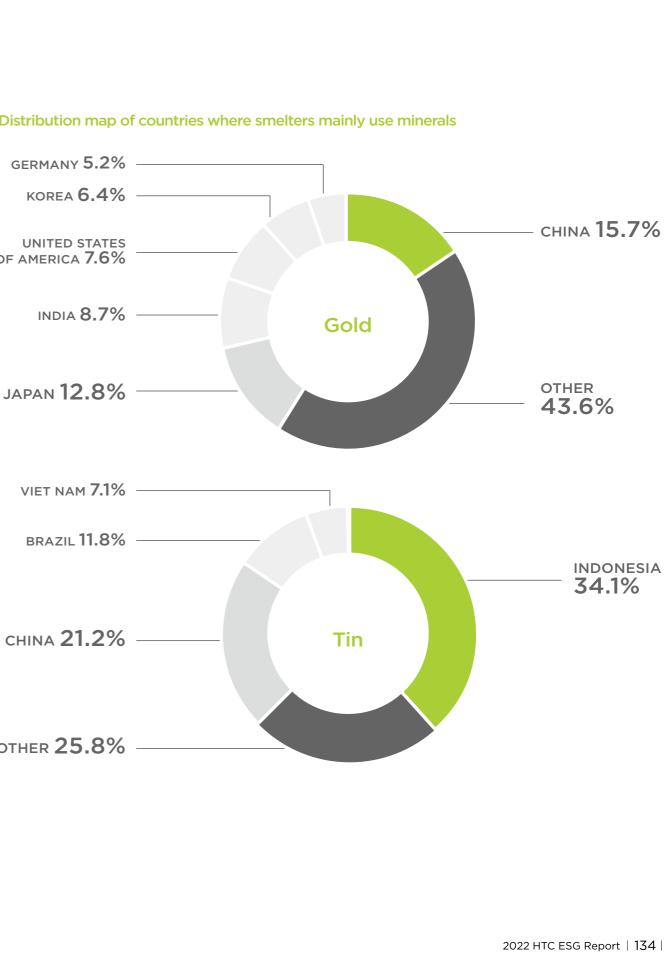

### $\sim$ 022 Т TC Π ഗ G Re Ō ort

|                                                                                                                                                                                                                                                                                                                                                                                                                                                                                                                                                                                                                                                                                                                                                                                                                                                                                                                                                                                   |         |                                                                                                                                                                                                                                                                                                                                                                                                                                                                                                                                                                                                                                                                                                                                                                                                                                                                                                                                                                                                                                                                                                       |                                                                                                                                                                                                                                                                                                                                                                                                                                                                                                                                                                                                                                                                                                                                                                                                                                                                                                                                                                                                                                                                                                       |                                                                                                                                                                                                                                                                                                                                                                                                                                                                                                                                                                                                                                                                                                                                                                                                                                                                                                                                                                                   | T WSE 2490                                                                                                                                                                                                                                                                                                                                                                                                                                                                                                                                                                                                                                                                                                                                                                                                                                                                                                                                                                        |
|-----------------------------------------------------------------------------------------------------------------------------------------------------------------------------------------------------------------------------------------------------------------------------------------------------------------------------------------------------------------------------------------------------------------------------------------------------------------------------------------------------------------------------------------------------------------------------------------------------------------------------------------------------------------------------------------------------------------------------------------------------------------------------------------------------------------------------------------------------------------------------------------------------------------------------------------------------------------------------------|---------|-------------------------------------------------------------------------------------------------------------------------------------------------------------------------------------------------------------------------------------------------------------------------------------------------------------------------------------------------------------------------------------------------------------------------------------------------------------------------------------------------------------------------------------------------------------------------------------------------------------------------------------------------------------------------------------------------------------------------------------------------------------------------------------------------------------------------------------------------------------------------------------------------------------------------------------------------------------------------------------------------------------------------------------------------------------------------------------------------------|-------------------------------------------------------------------------------------------------------------------------------------------------------------------------------------------------------------------------------------------------------------------------------------------------------------------------------------------------------------------------------------------------------------------------------------------------------------------------------------------------------------------------------------------------------------------------------------------------------------------------------------------------------------------------------------------------------------------------------------------------------------------------------------------------------------------------------------------------------------------------------------------------------------------------------------------------------------------------------------------------------------------------------------------------------------------------------------------------------|-----------------------------------------------------------------------------------------------------------------------------------------------------------------------------------------------------------------------------------------------------------------------------------------------------------------------------------------------------------------------------------------------------------------------------------------------------------------------------------------------------------------------------------------------------------------------------------------------------------------------------------------------------------------------------------------------------------------------------------------------------------------------------------------------------------------------------------------------------------------------------------------------------------------------------------------------------------------------------------|-----------------------------------------------------------------------------------------------------------------------------------------------------------------------------------------------------------------------------------------------------------------------------------------------------------------------------------------------------------------------------------------------------------------------------------------------------------------------------------------------------------------------------------------------------------------------------------------------------------------------------------------------------------------------------------------------------------------------------------------------------------------------------------------------------------------------------------------------------------------------------------------------------------------------------------------------------------------------------------|
|                                                                                                                                                                                                                                                                                                                                                                                                                                                                                                                                                                                                                                                                                                                                                                                                                                                                                                                                                                                   |         |                                                                                                                                                                                                                                                                                                                                                                                                                                                                                                                                                                                                                                                                                                                                                                                                                                                                                                                                                                                                                                                                                                       |                                                                                                                                                                                                                                                                                                                                                                                                                                                                                                                                                                                                                                                                                                                                                                                                                                                                                                                                                                                                                                                                                                       |                                                                                                                                                                                                                                                                                                                                                                                                                                                                                                                                                                                                                                                                                                                                                                                                                                                                                                                                                                                   |                                                                                                                                                                                                                                                                                                                                                                                                                                                                                                                                                                                                                                                                                                                                                                                                                                                                                                                                                                                   |
|                                                                                                                                                                                                                                                                                                                                                                                                                                                                                                                                                                                                                                                                                                                                                                                                                                                                                                                                                                                   |         |                                                                                                                                                                                                                                                                                                                                                                                                                                                                                                                                                                                                                                                                                                                                                                                                                                                                                                                                                                                                                                                                                                       |                                                                                                                                                                                                                                                                                                                                                                                                                                                                                                                                                                                                                                                                                                                                                                                                                                                                                                                                                                                                                                                                                                       |                                                                                                                                                                                                                                                                                                                                                                                                                                                                                                                                                                                                                                                                                                                                                                                                                                                                                                                                                                                   |                                                                                                                                                                                                                                                                                                                                                                                                                                                                                                                                                                                                                                                                                                                                                                                                                                                                                                                                                                                   |
|                                                                                                                                                                                                                                                                                                                                                                                                                                                                                                                                                                                                                                                                                                                                                                                                                                                                                                                                                                                   |         |                                                                                                                                                                                                                                                                                                                                                                                                                                                                                                                                                                                                                                                                                                                                                                                                                                                                                                                                                                                                                                                                                                       |                                                                                                                                                                                                                                                                                                                                                                                                                                                                                                                                                                                                                                                                                                                                                                                                                                                                                                                                                                                                                                                                                                       |                                                                                                                                                                                                                                                                                                                                                                                                                                                                                                                                                                                                                                                                                                                                                                                                                                                                                                                                                                                   |                                                                                                                                                                                                                                                                                                                                                                                                                                                                                                                                                                                                                                                                                                                                                                                                                                                                                                                                                                                   |
|                                                                                                                                                                                                                                                                                                                                                                                                                                                                                                                                                                                                                                                                                                                                                                                                                                                                                                                                                                                   |         |                                                                                                                                                                                                                                                                                                                                                                                                                                                                                                                                                                                                                                                                                                                                                                                                                                                                                                                                                                                                                                                                                                       |                                                                                                                                                                                                                                                                                                                                                                                                                                                                                                                                                                                                                                                                                                                                                                                                                                                                                                                                                                                                                                                                                                       |                                                                                                                                                                                                                                                                                                                                                                                                                                                                                                                                                                                                                                                                                                                                                                                                                                                                                                                                                                                   |                                                                                                                                                                                                                                                                                                                                                                                                                                                                                                                                                                                                                                                                                                                                                                                                                                                                                                                                                                                   |
|                                                                                                                                                                                                                                                                                                                                                                                                                                                                                                                                                                                                                                                                                                                                                                                                                                                                                                                                                                                   |         |                                                                                                                                                                                                                                                                                                                                                                                                                                                                                                                                                                                                                                                                                                                                                                                                                                                                                                                                                                                                                                                                                                       |                                                                                                                                                                                                                                                                                                                                                                                                                                                                                                                                                                                                                                                                                                                                                                                                                                                                                                                                                                                                                                                                                                       |                                                                                                                                                                                                                                                                                                                                                                                                                                                                                                                                                                                                                                                                                                                                                                                                                                                                                                                                                                                   |                                                                                                                                                                                                                                                                                                                                                                                                                                                                                                                                                                                                                                                                                                                                                                                                                                                                                                                                                                                   |
|                                                                                                                                                                                                                                                                                                                                                                                                                                                                                                                                                                                                                                                                                                                                                                                                                                                                                                                                                                                   |         |                                                                                                                                                                                                                                                                                                                                                                                                                                                                                                                                                                                                                                                                                                                                                                                                                                                                                                                                                                                                                                                                                                       |                                                                                                                                                                                                                                                                                                                                                                                                                                                                                                                                                                                                                                                                                                                                                                                                                                                                                                                                                                                                                                                                                                       |                                                                                                                                                                                                                                                                                                                                                                                                                                                                                                                                                                                                                                                                                                                                                                                                                                                                                                                                                                                   |                                                                                                                                                                                                                                                                                                                                                                                                                                                                                                                                                                                                                                                                                                                                                                                                                                                                                                                                                                                   |
|                                                                                                                                                                                                                                                                                                                                                                                                                                                                                                                                                                                                                                                                                                                                                                                                                                                                                                                                                                                   |         |                                                                                                                                                                                                                                                                                                                                                                                                                                                                                                                                                                                                                                                                                                                                                                                                                                                                                                                                                                                                                                                                                                       |                                                                                                                                                                                                                                                                                                                                                                                                                                                                                                                                                                                                                                                                                                                                                                                                                                                                                                                                                                                                                                                                                                       |                                                                                                                                                                                                                                                                                                                                                                                                                                                                                                                                                                                                                                                                                                                                                                                                                                                                                                                                                                                   |                                                                                                                                                                                                                                                                                                                                                                                                                                                                                                                                                                                                                                                                                                                                                                                                                                                                                                                                                                                   |
|                                                                                                                                                                                                                                                                                                                                                                                                                                                                                                                                                                                                                                                                                                                                                                                                                                                                                                                                                                                   |         |                                                                                                                                                                                                                                                                                                                                                                                                                                                                                                                                                                                                                                                                                                                                                                                                                                                                                                                                                                                                                                                                                                       |                                                                                                                                                                                                                                                                                                                                                                                                                                                                                                                                                                                                                                                                                                                                                                                                                                                                                                                                                                                                                                                                                                       |                                                                                                                                                                                                                                                                                                                                                                                                                                                                                                                                                                                                                                                                                                                                                                                                                                                                                                                                                                                   |                                                                                                                                                                                                                                                                                                                                                                                                                                                                                                                                                                                                                                                                                                                                                                                                                                                                                                                                                                                   |
|                                                                                                                                                                                                                                                                                                                                                                                                                                                                                                                                                                                                                                                                                                                                                                                                                                                                                                                                                                                   |         |                                                                                                                                                                                                                                                                                                                                                                                                                                                                                                                                                                                                                                                                                                                                                                                                                                                                                                                                                                                                                                                                                                       |                                                                                                                                                                                                                                                                                                                                                                                                                                                                                                                                                                                                                                                                                                                                                                                                                                                                                                                                                                                                                                                                                                       |                                                                                                                                                                                                                                                                                                                                                                                                                                                                                                                                                                                                                                                                                                                                                                                                                                                                                                                                                                                   |                                                                                                                                                                                                                                                                                                                                                                                                                                                                                                                                                                                                                                                                                                                                                                                                                                                                                                                                                                                   |
|                                                                                                                                                                                                                                                                                                                                                                                                                                                                                                                                                                                                                                                                                                                                                                                                                                                                                                                                                                                   |         |                                                                                                                                                                                                                                                                                                                                                                                                                                                                                                                                                                                                                                                                                                                                                                                                                                                                                                                                                                                                                                                                                                       |                                                                                                                                                                                                                                                                                                                                                                                                                                                                                                                                                                                                                                                                                                                                                                                                                                                                                                                                                                                                                                                                                                       |                                                                                                                                                                                                                                                                                                                                                                                                                                                                                                                                                                                                                                                                                                                                                                                                                                                                                                                                                                                   |                                                                                                                                                                                                                                                                                                                                                                                                                                                                                                                                                                                                                                                                                                                                                                                                                                                                                                                                                                                   |
|                                                                                                                                                                                                                                                                                                                                                                                                                                                                                                                                                                                                                                                                                                                                                                                                                                                                                                                                                                                   |         |                                                                                                                                                                                                                                                                                                                                                                                                                                                                                                                                                                                                                                                                                                                                                                                                                                                                                                                                                                                                                                                                                                       |                                                                                                                                                                                                                                                                                                                                                                                                                                                                                                                                                                                                                                                                                                                                                                                                                                                                                                                                                                                                                                                                                                       |                                                                                                                                                                                                                                                                                                                                                                                                                                                                                                                                                                                                                                                                                                                                                                                                                                                                                                                                                                                   |                                                                                                                                                                                                                                                                                                                                                                                                                                                                                                                                                                                                                                                                                                                                                                                                                                                                                                                                                                                   |
|                                                                                                                                                                                                                                                                                                                                                                                                                                                                                                                                                                                                                                                                                                                                                                                                                                                                                                                                                                                   |         |                                                                                                                                                                                                                                                                                                                                                                                                                                                                                                                                                                                                                                                                                                                                                                                                                                                                                                                                                                                                                                                                                                       |                                                                                                                                                                                                                                                                                                                                                                                                                                                                                                                                                                                                                                                                                                                                                                                                                                                                                                                                                                                                                                                                                                       |                                                                                                                                                                                                                                                                                                                                                                                                                                                                                                                                                                                                                                                                                                                                                                                                                                                                                                                                                                                   |                                                                                                                                                                                                                                                                                                                                                                                                                                                                                                                                                                                                                                                                                                                                                                                                                                                                                                                                                                                   |
|                                                                                                                                                                                                                                                                                                                                                                                                                                                                                                                                                                                                                                                                                                                                                                                                                                                                                                                                                                                   |         |                                                                                                                                                                                                                                                                                                                                                                                                                                                                                                                                                                                                                                                                                                                                                                                                                                                                                                                                                                                                                                                                                                       |                                                                                                                                                                                                                                                                                                                                                                                                                                                                                                                                                                                                                                                                                                                                                                                                                                                                                                                                                                                                                                                                                                       |                                                                                                                                                                                                                                                                                                                                                                                                                                                                                                                                                                                                                                                                                                                                                                                                                                                                                                                                                                                   |                                                                                                                                                                                                                                                                                                                                                                                                                                                                                                                                                                                                                                                                                                                                                                                                                                                                                                                                                                                   |
|                                                                                                                                                                                                                                                                                                                                                                                                                                                                                                                                                                                                                                                                                                                                                                                                                                                                                                                                                                                   |         |                                                                                                                                                                                                                                                                                                                                                                                                                                                                                                                                                                                                                                                                                                                                                                                                                                                                                                                                                                                                                                                                                                       |                                                                                                                                                                                                                                                                                                                                                                                                                                                                                                                                                                                                                                                                                                                                                                                                                                                                                                                                                                                                                                                                                                       |                                                                                                                                                                                                                                                                                                                                                                                                                                                                                                                                                                                                                                                                                                                                                                                                                                                                                                                                                                                   |                                                                                                                                                                                                                                                                                                                                                                                                                                                                                                                                                                                                                                                                                                                                                                                                                                                                                                                                                                                   |
|                                                                                                                                                                                                                                                                                                                                                                                                                                                                                                                                                                                                                                                                                                                                                                                                                                                                                                                                                                                   |         |                                                                                                                                                                                                                                                                                                                                                                                                                                                                                                                                                                                                                                                                                                                                                                                                                                                                                                                                                                                                                                                                                                       |                                                                                                                                                                                                                                                                                                                                                                                                                                                                                                                                                                                                                                                                                                                                                                                                                                                                                                                                                                                                                                                                                                       |                                                                                                                                                                                                                                                                                                                                                                                                                                                                                                                                                                                                                                                                                                                                                                                                                                                                                                                                                                                   |                                                                                                                                                                                                                                                                                                                                                                                                                                                                                                                                                                                                                                                                                                                                                                                                                                                                                                                                                                                   |
|                                                                                                                                                                                                                                                                                                                                                                                                                                                                                                                                                                                                                                                                                                                                                                                                                                                                                                                                                                                   |         |                                                                                                                                                                                                                                                                                                                                                                                                                                                                                                                                                                                                                                                                                                                                                                                                                                                                                                                                                                                                                                                                                                       |                                                                                                                                                                                                                                                                                                                                                                                                                                                                                                                                                                                                                                                                                                                                                                                                                                                                                                                                                                                                                                                                                                       |                                                                                                                                                                                                                                                                                                                                                                                                                                                                                                                                                                                                                                                                                                                                                                                                                                                                                                                                                                                   |                                                                                                                                                                                                                                                                                                                                                                                                                                                                                                                                                                                                                                                                                                                                                                                                                                                                                                                                                                                   |
|                                                                                                                                                                                                                                                                                                                                                                                                                                                                                                                                                                                                                                                                                                                                                                                                                                                                                                                                                                                   |         |                                                                                                                                                                                                                                                                                                                                                                                                                                                                                                                                                                                                                                                                                                                                                                                                                                                                                                                                                                                                                                                                                                       |                                                                                                                                                                                                                                                                                                                                                                                                                                                                                                                                                                                                                                                                                                                                                                                                                                                                                                                                                                                                                                                                                                       |                                                                                                                                                                                                                                                                                                                                                                                                                                                                                                                                                                                                                                                                                                                                                                                                                                                                                                                                                                                   |                                                                                                                                                                                                                                                                                                                                                                                                                                                                                                                                                                                                                                                                                                                                                                                                                                                                                                                                                                                   |
|                                                                                                                                                                                                                                                                                                                                                                                                                                                                                                                                                                                                                                                                                                                                                                                                                                                                                                                                                                                   |         |                                                                                                                                                                                                                                                                                                                                                                                                                                                                                                                                                                                                                                                                                                                                                                                                                                                                                                                                                                                                                                                                                                       |                                                                                                                                                                                                                                                                                                                                                                                                                                                                                                                                                                                                                                                                                                                                                                                                                                                                                                                                                                                                                                                                                                       |                                                                                                                                                                                                                                                                                                                                                                                                                                                                                                                                                                                                                                                                                                                                                                                                                                                                                                                                                                                   |                                                                                                                                                                                                                                                                                                                                                                                                                                                                                                                                                                                                                                                                                                                                                                                                                                                                                                                                                                                   |
|                                                                                                                                                                                                                                                                                                                                                                                                                                                                                                                                                                                                                                                                                                                                                                                                                                                                                                                                                                                   |         |                                                                                                                                                                                                                                                                                                                                                                                                                                                                                                                                                                                                                                                                                                                                                                                                                                                                                                                                                                                                                                                                                                       |                                                                                                                                                                                                                                                                                                                                                                                                                                                                                                                                                                                                                                                                                                                                                                                                                                                                                                                                                                                                                                                                                                       |                                                                                                                                                                                                                                                                                                                                                                                                                                                                                                                                                                                                                                                                                                                                                                                                                                                                                                                                                                                   |                                                                                                                                                                                                                                                                                                                                                                                                                                                                                                                                                                                                                                                                                                                                                                                                                                                                                                                                                                                   |
|                                                                                                                                                                                                                                                                                                                                                                                                                                                                                                                                                                                                                                                                                                                                                                                                                                                                                                                                                                                   |         |                                                                                                                                                                                                                                                                                                                                                                                                                                                                                                                                                                                                                                                                                                                                                                                                                                                                                                                                                                                                                                                                                                       | • •                                                                                                                                                                                                                                                                                                                                                                                                                                                                                                                                                                                                                                                                                                                                                                                                                                                                                                                                                                                                                                                                                                   |                                                                                                                                                                                                                                                                                                                                                                                                                                                                                                                                                                                                                                                                                                                                                                                                                                                                                                                                                                                   | • • • • • • • • • • • • • • • • • • • •                                                                                                                                                                                                                                                                                                                                                                                                                                                                                                                                                                                                                                                                                                                                                                                                                                                                                                                                           |
|                                                                                                                                                                                                                                                                                                                                                                                                                                                                                                                                                                                                                                                                                                                                                                                                                                                                                                                                                                                   |         |                                                                                                                                                                                                                                                                                                                                                                                                                                                                                                                                                                                                                                                                                                                                                                                                                                                                                                                                                                                                                                                                                                       |                                                                                                                                                                                                                                                                                                                                                                                                                                                                                                                                                                                                                                                                                                                                                                                                                                                                                                                                                                                                                                                                                                       |                                                                                                                                                                                                                                                                                                                                                                                                                                                                                                                                                                                                                                                                                                                                                                                                                                                                                                                                                                                   | ••••••                                                                                                                                                                                                                                                                                                                                                                                                                                                                                                                                                                                                                                                                                                                                                                                                                                                                                                                                                                            |
|                                                                                                                                                                                                                                                                                                                                                                                                                                                                                                                                                                                                                                                                                                                                                                                                                                                                                                                                                                                   |         |                                                                                                                                                                                                                                                                                                                                                                                                                                                                                                                                                                                                                                                                                                                                                                                                                                                                                                                                                                                                                                                                                                       |                                                                                                                                                                                                                                                                                                                                                                                                                                                                                                                                                                                                                                                                                                                                                                                                                                                                                                                                                                                                                                                                                                       |                                                                                                                                                                                                                                                                                                                                                                                                                                                                                                                                                                                                                                                                                                                                                                                                                                                                                                                                                                                   | ••••••                                                                                                                                                                                                                                                                                                                                                                                                                                                                                                                                                                                                                                                                                                                                                                                                                                                                                                                                                                            |
|                                                                                                                                                                                                                                                                                                                                                                                                                                                                                                                                                                                                                                                                                                                                                                                                                                                                                                                                                                                   |         |                                                                                                                                                                                                                                                                                                                                                                                                                                                                                                                                                                                                                                                                                                                                                                                                                                                                                                                                                                                                                                                                                                       |                                                                                                                                                                                                                                                                                                                                                                                                                                                                                                                                                                                                                                                                                                                                                                                                                                                                                                                                                                                                                                                                                                       | ••• ••• ••••                                                                                                                                                                                                                                                                                                                                                                                                                                                                                                                                                                                                                                                                                                                                                                                                                                                                                                                                                                      | ••• ••• •• •••••                                                                                                                                                                                                                                                                                                                                                                                                                                                                                                                                                                                                                                                                                                                                                                                                                                                                                                                                                                  |
|                                                                                                                                                                                                                                                                                                                                                                                                                                                                                                                                                                                                                                                                                                                                                                                                                                                                                                                                                                                   | •       |                                                                                                                                                                                                                                                                                                                                                                                                                                                                                                                                                                                                                                                                                                                                                                                                                                                                                                                                                                                                                                                                                                       |                                                                                                                                                                                                                                                                                                                                                                                                                                                                                                                                                                                                                                                                                                                                                                                                                                                                                                                                                                                                                                                                                                       | •••• • •••                                                                                                                                                                                                                                                                                                                                                                                                                                                                                                                                                                                                                                                                                                                                                                                                                                                                                                                                                                        | • • • • • • • • • • • • •                                                                                                                                                                                                                                                                                                                                                                                                                                                                                                                                                                                                                                                                                                                                                                                                                                                                                                                                                         |
|                                                                                                                                                                                                                                                                                                                                                                                                                                                                                                                                                                                                                                                                                                                                                                                                                                                                                                                                                                                   |         |                                                                                                                                                                                                                                                                                                                                                                                                                                                                                                                                                                                                                                                                                                                                                                                                                                                                                                                                                                                                                                                                                                       |                                                                                                                                                                                                                                                                                                                                                                                                                                                                                                                                                                                                                                                                                                                                                                                                                                                                                                                                                                                                                                                                                                       | • • • • • • • •                                                                                                                                                                                                                                                                                                                                                                                                                                                                                                                                                                                                                                                                                                                                                                                                                                                                                                                                                                   | • • • • • • • • • • • • •                                                                                                                                                                                                                                                                                                                                                                                                                                                                                                                                                                                                                                                                                                                                                                                                                                                                                                                                                         |
|                                                                                                                                                                                                                                                                                                                                                                                                                                                                                                                                                                                                                                                                                                                                                                                                                                                                                                                                                                                   |         |                                                                                                                                                                                                                                                                                                                                                                                                                                                                                                                                                                                                                                                                                                                                                                                                                                                                                                                                                                                                                                                                                                       |                                                                                                                                                                                                                                                                                                                                                                                                                                                                                                                                                                                                                                                                                                                                                                                                                                                                                                                                                                                                                                                                                                       | •••                                                                                                                                                                                                                                                                                                                                                                                                                                                                                                                                                                                                                                                                                                                                                                                                                                                                                                                                                                               |                                                                                                                                                                                                                                                                                                                                                                                                                                                                                                                                                                                                                                                                                                                                                                                                                                                                                                                                                                                   |
|                                                                                                                                                                                                                                                                                                                                                                                                                                                                                                                                                                                                                                                                                                                                                                                                                                                                                                                                                                                   |         |                                                                                                                                                                                                                                                                                                                                                                                                                                                                                                                                                                                                                                                                                                                                                                                                                                                                                                                                                                                                                                                                                                       | • • •                                                                                                                                                                                                                                                                                                                                                                                                                                                                                                                                                                                                                                                                                                                                                                                                                                                                                                                                                                                                                                                                                                 | •••                                                                                                                                                                                                                                                                                                                                                                                                                                                                                                                                                                                                                                                                                                                                                                                                                                                                                                                                                                               |                                                                                                                                                                                                                                                                                                                                                                                                                                                                                                                                                                                                                                                                                                                                                                                                                                                                                                                                                                                   |
| • • • • • • • •                                                                                                                                                                                                                                                                                                                                                                                                                                                                                                                                                                                                                                                                                                                                                                                                                                                                                                                                                                   |         | • • • •                                                                                                                                                                                                                                                                                                                                                                                                                                                                                                                                                                                                                                                                                                                                                                                                                                                                                                                                                                                                                                                                                               | • • •                                                                                                                                                                                                                                                                                                                                                                                                                                                                                                                                                                                                                                                                                                                                                                                                                                                                                                                                                                                                                                                                                                 | •••                                                                                                                                                                                                                                                                                                                                                                                                                                                                                                                                                                                                                                                                                                                                                                                                                                                                                                                                                                               | ••••                                                                                                                                                                                                                                                                                                                                                                                                                                                                                                                                                                                                                                                                                                                                                                                                                                                                                                                                                                              |
|                                                                                                                                                                                                                                                                                                                                                                                                                                                                                                                                                                                                                                                                                                                                                                                                                                                                                                                                                                                   |         | • • •                                                                                                                                                                                                                                                                                                                                                                                                                                                                                                                                                                                                                                                                                                                                                                                                                                                                                                                                                                                                                                                                                                 | • • •                                                                                                                                                                                                                                                                                                                                                                                                                                                                                                                                                                                                                                                                                                                                                                                                                                                                                                                                                                                                                                                                                                 | •••                                                                                                                                                                                                                                                                                                                                                                                                                                                                                                                                                                                                                                                                                                                                                                                                                                                                                                                                                                               | ••••                                                                                                                                                                                                                                                                                                                                                                                                                                                                                                                                                                                                                                                                                                                                                                                                                                                                                                                                                                              |
| • • • • • • • •                                                                                                                                                                                                                                                                                                                                                                                                                                                                                                                                                                                                                                                                                                                                                                                                                                                                                                                                                                   |         | •                                                                                                                                                                                                                                                                                                                                                                                                                                                                                                                                                                                                                                                                                                                                                                                                                                                                                                                                                                                                                                                                                                     |                                                                                                                                                                                                                                                                                                                                                                                                                                                                                                                                                                                                                                                                                                                                                                                                                                                                                                                                                                                                                                                                                                       | ••••                                                                                                                                                                                                                                                                                                                                                                                                                                                                                                                                                                                                                                                                                                                                                                                                                                                                                                                                                                              |                                                                                                                                                                                                                                                                                                                                                                                                                                                                                                                                                                                                                                                                                                                                                                                                                                                                                                                                                                                   |
| • • • • • • • •                                                                                                                                                                                                                                                                                                                                                                                                                                                                                                                                                                                                                                                                                                                                                                                                                                                                                                                                                                   | • • • • |                                                                                                                                                                                                                                                                                                                                                                                                                                                                                                                                                                                                                                                                                                                                                                                                                                                                                                                                                                                                                                                                                                       | • • •                                                                                                                                                                                                                                                                                                                                                                                                                                                                                                                                                                                                                                                                                                                                                                                                                                                                                                                                                                                                                                                                                                 | •••                                                                                                                                                                                                                                                                                                                                                                                                                                                                                                                                                                                                                                                                                                                                                                                                                                                                                                                                                                               |                                                                                                                                                                                                                                                                                                                                                                                                                                                                                                                                                                                                                                                                                                                                                                                                                                                                                                                                                                                   |
|                                                                                                                                                                                                                                                                                                                                                                                                                                                                                                                                                                                                                                                                                                                                                                                                                                                                                                                                                                                   |         | • • • • • •                                                                                                                                                                                                                                                                                                                                                                                                                                                                                                                                                                                                                                                                                                                                                                                                                                                                                                                                                                                                                                                                                           |                                                                                                                                                                                                                                                                                                                                                                                                                                                                                                                                                                                                                                                                                                                                                                                                                                                                                                                                                                                                                                                                                                       | • • • • • • • • • • • • • • • • • • • •                                                                                                                                                                                                                                                                                                                                                                                                                                                                                                                                                                                                                                                                                                                                                                                                                                                                                                                                           | •••••                                                                                                                                                                                                                                                                                                                                                                                                                                                                                                                                                                                                                                                                                                                                                                                                                                                                                                                                                                             |
|                                                                                                                                                                                                                                                                                                                                                                                                                                                                                                                                                                                                                                                                                                                                                                                                                                                                                                                                                                                   |         | •••••                                                                                                                                                                                                                                                                                                                                                                                                                                                                                                                                                                                                                                                                                                                                                                                                                                                                                                                                                                                                                                                                                                 |                                                                                                                                                                                                                                                                                                                                                                                                                                                                                                                                                                                                                                                                                                                                                                                                                                                                                                                                                                                                                                                                                                       | •••••                                                                                                                                                                                                                                                                                                                                                                                                                                                                                                                                                                                                                                                                                                                                                                                                                                                                                                                                                                             |                                                                                                                                                                                                                                                                                                                                                                                                                                                                                                                                                                                                                                                                                                                                                                                                                                                                                                                                                                                   |
|                                                                                                                                                                                                                                                                                                                                                                                                                                                                                                                                                                                                                                                                                                                                                                                                                                                                                                                                                                                   |         | • • • • • •                                                                                                                                                                                                                                                                                                                                                                                                                                                                                                                                                                                                                                                                                                                                                                                                                                                                                                                                                                                                                                                                                           | • • •                                                                                                                                                                                                                                                                                                                                                                                                                                                                                                                                                                                                                                                                                                                                                                                                                                                                                                                                                                                                                                                                                                 | • • • • • • • • • • • • • • • • • • • •                                                                                                                                                                                                                                                                                                                                                                                                                                                                                                                                                                                                                                                                                                                                                                                                                                                                                                                                           |                                                                                                                                                                                                                                                                                                                                                                                                                                                                                                                                                                                                                                                                                                                                                                                                                                                                                                                                                                                   |
| • • • • • • • •                                                                                                                                                                                                                                                                                                                                                                                                                                                                                                                                                                                                                                                                                                                                                                                                                                                                                                                                                                   |         |                                                                                                                                                                                                                                                                                                                                                                                                                                                                                                                                                                                                                                                                                                                                                                                                                                                                                                                                                                                                                                                                                                       |                                                                                                                                                                                                                                                                                                                                                                                                                                                                                                                                                                                                                                                                                                                                                                                                                                                                                                                                                                                                                                                                                                       |                                                                                                                                                                                                                                                                                                                                                                                                                                                                                                                                                                                                                                                                                                                                                                                                                                                                                                                                                                                   |                                                                                                                                                                                                                                                                                                                                                                                                                                                                                                                                                                                                                                                                                                                                                                                                                                                                                                                                                                                   |
| • • • • • • • • •                                                                                                                                                                                                                                                                                                                                                                                                                                                                                                                                                                                                                                                                                                                                                                                                                                                                                                                                                                 |         |                                                                                                                                                                                                                                                                                                                                                                                                                                                                                                                                                                                                                                                                                                                                                                                                                                                                                                                                                                                                                                                                                                       |                                                                                                                                                                                                                                                                                                                                                                                                                                                                                                                                                                                                                                                                                                                                                                                                                                                                                                                                                                                                                                                                                                       |                                                                                                                                                                                                                                                                                                                                                                                                                                                                                                                                                                                                                                                                                                                                                                                                                                                                                                                                                                                   |                                                                                                                                                                                                                                                                                                                                                                                                                                                                                                                                                                                                                                                                                                                                                                                                                                                                                                                                                                                   |
|                                                                                                                                                                                                                                                                                                                                                                                                                                                                                                                                                                                                                                                                                                                                                                                                                                                                                                                                                                                   |         |                                                                                                                                                                                                                                                                                                                                                                                                                                                                                                                                                                                                                                                                                                                                                                                                                                                                                                                                                                                                                                                                                                       |                                                                                                                                                                                                                                                                                                                                                                                                                                                                                                                                                                                                                                                                                                                                                                                                                                                                                                                                                                                                                                                                                                       |                                                                                                                                                                                                                                                                                                                                                                                                                                                                                                                                                                                                                                                                                                                                                                                                                                                                                                                                                                                   |                                                                                                                                                                                                                                                                                                                                                                                                                                                                                                                                                                                                                                                                                                                                                                                                                                                                                                                                                                                   |
|                                                                                                                                                                                                                                                                                                                                                                                                                                                                                                                                                                                                                                                                                                                                                                                                                                                                                                                                                                                   |         |                                                                                                                                                                                                                                                                                                                                                                                                                                                                                                                                                                                                                                                                                                                                                                                                                                                                                                                                                                                                                                                                                                       |                                                                                                                                                                                                                                                                                                                                                                                                                                                                                                                                                                                                                                                                                                                                                                                                                                                                                                                                                                                                                                                                                                       |                                                                                                                                                                                                                                                                                                                                                                                                                                                                                                                                                                                                                                                                                                                                                                                                                                                                                                                                                                                   |                                                                                                                                                                                                                                                                                                                                                                                                                                                                                                                                                                                                                                                                                                                                                                                                                                                                                                                                                                                   |
|                                                                                                                                                                                                                                                                                                                                                                                                                                                                                                                                                                                                                                                                                                                                                                                                                                                                                                                                                                                   |         |                                                                                                                                                                                                                                                                                                                                                                                                                                                                                                                                                                                                                                                                                                                                                                                                                                                                                                                                                                                                                                                                                                       |                                                                                                                                                                                                                                                                                                                                                                                                                                                                                                                                                                                                                                                                                                                                                                                                                                                                                                                                                                                                                                                                                                       |                                                                                                                                                                                                                                                                                                                                                                                                                                                                                                                                                                                                                                                                                                                                                                                                                                                                                                                                                                                   |                                                                                                                                                                                                                                                                                                                                                                                                                                                                                                                                                                                                                                                                                                                                                                                                                                                                                                                                                                                   |
|                                                                                                                                                                                                                                                                                                                                                                                                                                                                                                                                                                                                                                                                                                                                                                                                                                                                                                                                                                                   |         |                                                                                                                                                                                                                                                                                                                                                                                                                                                                                                                                                                                                                                                                                                                                                                                                                                                                                                                                                                                                                                                                                                       |                                                                                                                                                                                                                                                                                                                                                                                                                                                                                                                                                                                                                                                                                                                                                                                                                                                                                                                                                                                                                                                                                                       |                                                                                                                                                                                                                                                                                                                                                                                                                                                                                                                                                                                                                                                                                                                                                                                                                                                                                                                                                                                   |                                                                                                                                                                                                                                                                                                                                                                                                                                                                                                                                                                                                                                                                                                                                                                                                                                                                                                                                                                                   |
|                                                                                                                                                                                                                                                                                                                                                                                                                                                                                                                                                                                                                                                                                                                                                                                                                                                                                                                                                                                   |         |                                                                                                                                                                                                                                                                                                                                                                                                                                                                                                                                                                                                                                                                                                                                                                                                                                                                                                                                                                                                                                                                                                       |                                                                                                                                                                                                                                                                                                                                                                                                                                                                                                                                                                                                                                                                                                                                                                                                                                                                                                                                                                                                                                                                                                       |                                                                                                                                                                                                                                                                                                                                                                                                                                                                                                                                                                                                                                                                                                                                                                                                                                                                                                                                                                                   |                                                                                                                                                                                                                                                                                                                                                                                                                                                                                                                                                                                                                                                                                                                                                                                                                                                                                                                                                                                   |
|                                                                                                                                                                                                                                                                                                                                                                                                                                                                                                                                                                                                                                                                                                                                                                                                                                                                                                                                                                                   |         |                                                                                                                                                                                                                                                                                                                                                                                                                                                                                                                                                                                                                                                                                                                                                                                                                                                                                                                                                                                                                                                                                                       |                                                                                                                                                                                                                                                                                                                                                                                                                                                                                                                                                                                                                                                                                                                                                                                                                                                                                                                                                                                                                                                                                                       |                                                                                                                                                                                                                                                                                                                                                                                                                                                                                                                                                                                                                                                                                                                                                                                                                                                                                                                                                                                   |                                                                                                                                                                                                                                                                                                                                                                                                                                                                                                                                                                                                                                                                                                                                                                                                                                                                                                                                                                                   |
|                                                                                                                                                                                                                                                                                                                                                                                                                                                                                                                                                                                                                                                                                                                                                                                                                                                                                                                                                                                   |         |                                                                                                                                                                                                                                                                                                                                                                                                                                                                                                                                                                                                                                                                                                                                                                                                                                                                                                                                                                                                                                                                                                       |                                                                                                                                                                                                                                                                                                                                                                                                                                                                                                                                                                                                                                                                                                                                                                                                                                                                                                                                                                                                                                                                                                       |                                                                                                                                                                                                                                                                                                                                                                                                                                                                                                                                                                                                                                                                                                                                                                                                                                                                                                                                                                                   |                                                                                                                                                                                                                                                                                                                                                                                                                                                                                                                                                                                                                                                                                                                                                                                                                                                                                                                                                                                   |
|                                                                                                                                                                                                                                                                                                                                                                                                                                                                                                                                                                                                                                                                                                                                                                                                                                                                                                                                                                                   |         |                                                                                                                                                                                                                                                                                                                                                                                                                                                                                                                                                                                                                                                                                                                                                                                                                                                                                                                                                                                                                                                                                                       |                                                                                                                                                                                                                                                                                                                                                                                                                                                                                                                                                                                                                                                                                                                                                                                                                                                                                                                                                                                                                                                                                                       |                                                                                                                                                                                                                                                                                                                                                                                                                                                                                                                                                                                                                                                                                                                                                                                                                                                                                                                                                                                   |                                                                                                                                                                                                                                                                                                                                                                                                                                                                                                                                                                                                                                                                                                                                                                                                                                                                                                                                                                                   |
|                                                                                                                                                                                                                                                                                                                                                                                                                                                                                                                                                                                                                                                                                                                                                                                                                                                                                                                                                                                   |         |                                                                                                                                                                                                                                                                                                                                                                                                                                                                                                                                                                                                                                                                                                                                                                                                                                                                                                                                                                                                                                                                                                       |                                                                                                                                                                                                                                                                                                                                                                                                                                                                                                                                                                                                                                                                                                                                                                                                                                                                                                                                                                                                                                                                                                       |                                                                                                                                                                                                                                                                                                                                                                                                                                                                                                                                                                                                                                                                                                                                                                                                                                                                                                                                                                                   |                                                                                                                                                                                                                                                                                                                                                                                                                                                                                                                                                                                                                                                                                                                                                                                                                                                                                                                                                                                   |
|                                                                                                                                                                                                                                                                                                                                                                                                                                                                                                                                                                                                                                                                                                                                                                                                                                                                                                                                                                                   |         |                                                                                                                                                                                                                                                                                                                                                                                                                                                                                                                                                                                                                                                                                                                                                                                                                                                                                                                                                                                                                                                                                                       |                                                                                                                                                                                                                                                                                                                                                                                                                                                                                                                                                                                                                                                                                                                                                                                                                                                                                                                                                                                                                                                                                                       |                                                                                                                                                                                                                                                                                                                                                                                                                                                                                                                                                                                                                                                                                                                                                                                                                                                                                                                                                                                   |                                                                                                                                                                                                                                                                                                                                                                                                                                                                                                                                                                                                                                                                                                                                                                                                                                                                                                                                                                                   |
|                                                                                                                                                                                                                                                                                                                                                                                                                                                                                                                                                                                                                                                                                                                                                                                                                                                                                                                                                                                   |         |                                                                                                                                                                                                                                                                                                                                                                                                                                                                                                                                                                                                                                                                                                                                                                                                                                                                                                                                                                                                                                                                                                       |                                                                                                                                                                                                                                                                                                                                                                                                                                                                                                                                                                                                                                                                                                                                                                                                                                                                                                                                                                                                                                                                                                       |                                                                                                                                                                                                                                                                                                                                                                                                                                                                                                                                                                                                                                                                                                                                                                                                                                                                                                                                                                                   |                                                                                                                                                                                                                                                                                                                                                                                                                                                                                                                                                                                                                                                                                                                                                                                                                                                                                                                                                                                   |
|                                                                                                                                                                                                                                                                                                                                                                                                                                                                                                                                                                                                                                                                                                                                                                                                                                                                                                                                                                                   |         |                                                                                                                                                                                                                                                                                                                                                                                                                                                                                                                                                                                                                                                                                                                                                                                                                                                                                                                                                                                                                                                                                                       |                                                                                                                                                                                                                                                                                                                                                                                                                                                                                                                                                                                                                                                                                                                                                                                                                                                                                                                                                                                                                                                                                                       |                                                                                                                                                                                                                                                                                                                                                                                                                                                                                                                                                                                                                                                                                                                                                                                                                                                                                                                                                                                   |                                                                                                                                                                                                                                                                                                                                                                                                                                                                                                                                                                                                                                                                                                                                                                                                                                                                                                                                                                                   |
|                                                                                                                                                                                                                                                                                                                                                                                                                                                                                                                                                                                                                                                                                                                                                                                                                                                                                                                                                                                   |         |                                                                                                                                                                                                                                                                                                                                                                                                                                                                                                                                                                                                                                                                                                                                                                                                                                                                                                                                                                                                                                                                                                       |                                                                                                                                                                                                                                                                                                                                                                                                                                                                                                                                                                                                                                                                                                                                                                                                                                                                                                                                                                                                                                                                                                       |                                                                                                                                                                                                                                                                                                                                                                                                                                                                                                                                                                                                                                                                                                                                                                                                                                                                                                                                                                                   |                                                                                                                                                                                                                                                                                                                                                                                                                                                                                                                                                                                                                                                                                                                                                                                                                                                                                                                                                                                   |
|                                                                                                                                                                                                                                                                                                                                                                                                                                                                                                                                                                                                                                                                                                                                                                                                                                                                                                                                                                                   |         |                                                                                                                                                                                                                                                                                                                                                                                                                                                                                                                                                                                                                                                                                                                                                                                                                                                                                                                                                                                                                                                                                                       |                                                                                                                                                                                                                                                                                                                                                                                                                                                                                                                                                                                                                                                                                                                                                                                                                                                                                                                                                                                                                                                                                                       |                                                                                                                                                                                                                                                                                                                                                                                                                                                                                                                                                                                                                                                                                                                                                                                                                                                                                                                                                                                   |                                                                                                                                                                                                                                                                                                                                                                                                                                                                                                                                                                                                                                                                                                                                                                                                                                                                                                                                                                                   |
|                                                                                                                                                                                                                                                                                                                                                                                                                                                                                                                                                                                                                                                                                                                                                                                                                                                                                                                                                                                   |         |                                                                                                                                                                                                                                                                                                                                                                                                                                                                                                                                                                                                                                                                                                                                                                                                                                                                                                                                                                                                                                                                                                       |                                                                                                                                                                                                                                                                                                                                                                                                                                                                                                                                                                                                                                                                                                                                                                                                                                                                                                                                                                                                                                                                                                       |                                                                                                                                                                                                                                                                                                                                                                                                                                                                                                                                                                                                                                                                                                                                                                                                                                                                                                                                                                                   |                                                                                                                                                                                                                                                                                                                                                                                                                                                                                                                                                                                                                                                                                                                                                                                                                                                                                                                                                                                   |
|                                                                                                                                                                                                                                                                                                                                                                                                                                                                                                                                                                                                                                                                                                                                                                                                                                                                                                                                                                                   |         |                                                                                                                                                                                                                                                                                                                                                                                                                                                                                                                                                                                                                                                                                                                                                                                                                                                                                                                                                                                                                                                                                                       |                                                                                                                                                                                                                                                                                                                                                                                                                                                                                                                                                                                                                                                                                                                                                                                                                                                                                                                                                                                                                                                                                                       |                                                                                                                                                                                                                                                                                                                                                                                                                                                                                                                                                                                                                                                                                                                                                                                                                                                                                                                                                                                   |                                                                                                                                                                                                                                                                                                                                                                                                                                                                                                                                                                                                                                                                                                                                                                                                                                                                                                                                                                                   |
|                                                                                                                                                                                                                                                                                                                                                                                                                                                                                                                                                                                                                                                                                                                                                                                                                                                                                                                                                                                   |         | • • • • • •                                                                                                                                                                                                                                                                                                                                                                                                                                                                                                                                                                                                                                                                                                                                                                                                                                                                                                                                                                                                                                                                                           |                                                                                                                                                                                                                                                                                                                                                                                                                                                                                                                                                                                                                                                                                                                                                                                                                                                                                                                                                                                                                                                                                                       |                                                                                                                                                                                                                                                                                                                                                                                                                                                                                                                                                                                                                                                                                                                                                                                                                                                                                                                                                                                   |                                                                                                                                                                                                                                                                                                                                                                                                                                                                                                                                                                                                                                                                                                                                                                                                                                                                                                                                                                                   |
|                                                                                                                                                                                                                                                                                                                                                                                                                                                                                                                                                                                                                                                                                                                                                                                                                                                                                                                                                                                   |         |                                                                                                                                                                                                                                                                                                                                                                                                                                                                                                                                                                                                                                                                                                                                                                                                                                                                                                                                                                                                                                                                                                       |                                                                                                                                                                                                                                                                                                                                                                                                                                                                                                                                                                                                                                                                                                                                                                                                                                                                                                                                                                                                                                                                                                       |                                                                                                                                                                                                                                                                                                                                                                                                                                                                                                                                                                                                                                                                                                                                                                                                                                                                                                                                                                                   |                                                                                                                                                                                                                                                                                                                                                                                                                                                                                                                                                                                                                                                                                                                                                                                                                                                                                                                                                                                   |
|                                                                                                                                                                                                                                                                                                                                                                                                                                                                                                                                                                                                                                                                                                                                                                                                                                                                                                                                                                                   |         |                                                                                                                                                                                                                                                                                                                                                                                                                                                                                                                                                                                                                                                                                                                                                                                                                                                                                                                                                                                                                                                                                                       |                                                                                                                                                                                                                                                                                                                                                                                                                                                                                                                                                                                                                                                                                                                                                                                                                                                                                                                                                                                                                                                                                                       |                                                                                                                                                                                                                                                                                                                                                                                                                                                                                                                                                                                                                                                                                                                                                                                                                                                                                                                                                                                   |                                                                                                                                                                                                                                                                                                                                                                                                                                                                                                                                                                                                                                                                                                                                                                                                                                                                                                                                                                                   |
|                                                                                                                                                                                                                                                                                                                                                                                                                                                                                                                                                                                                                                                                                                                                                                                                                                                                                                                                                                                   |         |                                                                                                                                                                                                                                                                                                                                                                                                                                                                                                                                                                                                                                                                                                                                                                                                                                                                                                                                                                                                                                                                                                       |                                                                                                                                                                                                                                                                                                                                                                                                                                                                                                                                                                                                                                                                                                                                                                                                                                                                                                                                                                                                                                                                                                       |                                                                                                                                                                                                                                                                                                                                                                                                                                                                                                                                                                                                                                                                                                                                                                                                                                                                                                                                                                                   | • • • • • • • • • • • • • • • • • • • •                                                                                                                                                                                                                                                                                                                                                                                                                                                                                                                                                                                                                                                                                                                                                                                                                                                                                                                                           |
|                                                                                                                                                                                                                                                                                                                                                                                                                                                                                                                                                                                                                                                                                                                                                                                                                                                                                                                                                                                   |         |                                                                                                                                                                                                                                                                                                                                                                                                                                                                                                                                                                                                                                                                                                                                                                                                                                                                                                                                                                                                                                                                                                       |                                                                                                                                                                                                                                                                                                                                                                                                                                                                                                                                                                                                                                                                                                                                                                                                                                                                                                                                                                                                                                                                                                       |                                                                                                                                                                                                                                                                                                                                                                                                                                                                                                                                                                                                                                                                                                                                                                                                                                                                                                                                                                                   | • • • • • • • • • • • • • • • • • • • •                                                                                                                                                                                                                                                                                                                                                                                                                                                                                                                                                                                                                                                                                                                                                                                                                                                                                                                                           |
|                                                                                                                                                                                                                                                                                                                                                                                                                                                                                                                                                                                                                                                                                                                                                                                                                                                                                                                                                                                   |         |                                                                                                                                                                                                                                                                                                                                                                                                                                                                                                                                                                                                                                                                                                                                                                                                                                                                                                                                                                                                                                                                                                       |                                                                                                                                                                                                                                                                                                                                                                                                                                                                                                                                                                                                                                                                                                                                                                                                                                                                                                                                                                                                                                                                                                       |                                                                                                                                                                                                                                                                                                                                                                                                                                                                                                                                                                                                                                                                                                                                                                                                                                                                                                                                                                                   |                                                                                                                                                                                                                                                                                                                                                                                                                                                                                                                                                                                                                                                                                                                                                                                                                                                                                                                                                                                   |
|                                                                                                                                                                                                                                                                                                                                                                                                                                                                                                                                                                                                                                                                                                                                                                                                                                                                                                                                                                                   |         |                                                                                                                                                                                                                                                                                                                                                                                                                                                                                                                                                                                                                                                                                                                                                                                                                                                                                                                                                                                                                                                                                                       |                                                                                                                                                                                                                                                                                                                                                                                                                                                                                                                                                                                                                                                                                                                                                                                                                                                                                                                                                                                                                                                                                                       |                                                                                                                                                                                                                                                                                                                                                                                                                                                                                                                                                                                                                                                                                                                                                                                                                                                                                                                                                                                   |                                                                                                                                                                                                                                                                                                                                                                                                                                                                                                                                                                                                                                                                                                                                                                                                                                                                                                                                                                                   |
|                                                                                                                                                                                                                                                                                                                                                                                                                                                                                                                                                                                                                                                                                                                                                                                                                                                                                                                                                                                   |         |                                                                                                                                                                                                                                                                                                                                                                                                                                                                                                                                                                                                                                                                                                                                                                                                                                                                                                                                                                                                                                                                                                       |                                                                                                                                                                                                                                                                                                                                                                                                                                                                                                                                                                                                                                                                                                                                                                                                                                                                                                                                                                                                                                                                                                       |                                                                                                                                                                                                                                                                                                                                                                                                                                                                                                                                                                                                                                                                                                                                                                                                                                                                                                                                                                                   |                                                                                                                                                                                                                                                                                                                                                                                                                                                                                                                                                                                                                                                                                                                                                                                                                                                                                                                                                                                   |
| •••••                                                                                                                                                                                                                                                                                                                                                                                                                                                                                                                                                                                                                                                                                                                                                                                                                                                                                                                                                                             | ••••    |                                                                                                                                                                                                                                                                                                                                                                                                                                                                                                                                                                                                                                                                                                                                                                                                                                                                                                                                                                                                                                                                                                       |                                                                                                                                                                                                                                                                                                                                                                                                                                                                                                                                                                                                                                                                                                                                                                                                                                                                                                                                                                                                                                                                                                       |                                                                                                                                                                                                                                                                                                                                                                                                                                                                                                                                                                                                                                                                                                                                                                                                                                                                                                                                                                                   |                                                                                                                                                                                                                                                                                                                                                                                                                                                                                                                                                                                                                                                                                                                                                                                                                                                                                                                                                                                   |
|                                                                                                                                                                                                                                                                                                                                                                                                                                                                                                                                                                                                                                                                                                                                                                                                                                                                                                                                                                                   |         |                                                                                                                                                                                                                                                                                                                                                                                                                                                                                                                                                                                                                                                                                                                                                                                                                                                                                                                                                                                                                                                                                                       |                                                                                                                                                                                                                                                                                                                                                                                                                                                                                                                                                                                                                                                                                                                                                                                                                                                                                                                                                                                                                                                                                                       |                                                                                                                                                                                                                                                                                                                                                                                                                                                                                                                                                                                                                                                                                                                                                                                                                                                                                                                                                                                   |                                                                                                                                                                                                                                                                                                                                                                                                                                                                                                                                                                                                                                                                                                                                                                                                                                                                                                                                                                                   |
|                                                                                                                                                                                                                                                                                                                                                                                                                                                                                                                                                                                                                                                                                                                                                                                                                                                                                                                                                                                   |         | • • • • • • •                                                                                                                                                                                                                                                                                                                                                                                                                                                                                                                                                                                                                                                                                                                                                                                                                                                                                                                                                                                                                                                                                         | •       •       •       •       •       •       •       •       •       •       •       •       •       •       •       •       •       •       •       •       •       •       •       •       •       •       •       •       •       •       •       •       •       •       •       •       •       •       •       •       •       •       •       •       •       •       •       •       •       •       •       •       •       •       •       •       •       •       •       •       •       •       •       •       •       •       •       •       •       •       •       •       •       •       •       •       •       •       •       •       •       •       •       •       •       •       •       •       •       •       •       •       •       •       •       •       •       •       •       •       •       •       •       •       •       •       •       •       •       •       •       •       •       •       •       •       •       •       •                                                                                                                     | 0       0       0       0       0       0       0       0       0       0       0       0       0       0       0       0       0       0       0       0       0       0       0       0       0       0       0       0       0       0       0       0       0       0       0       0       0       0       0       0       0       0       0       0       0       0       0       0       0       0       0       0       0       0       0       0       0       0       0       0       0       0       0       0       0       0       0       0       0       0       0       0       0       0       0       0       0       0       0       0       0       0       0       0       0       0       0       0       0       0       0       0       0       0       0       0       0       0       0       0       0       0       0       0       0       0       0       0       0       0       0       0       0       0       0       0       0       0       0 | 0       0       0       0       0       0       0       0       0       0       0       0       0       0       0       0       0       0       0       0       0       0       0       0       0       0       0       0       0       0       0       0       0       0       0       0       0       0       0       0       0       0       0       0       0       0       0       0       0       0       0       0       0       0       0       0       0       0       0       0       0       0       0       0       0       0       0       0       0       0       0       0       0       0       0       0       0       0       0       0       0       0       0       0       0       0       0       0       0       0       0       0       0       0       0       0       0       0       0       0       0       0       0       0       0       0       0       0       0       0       0       0       0       0       0       0       0       0       0 |
|                                                                                                                                                                                                                                                                                                                                                                                                                                                                                                                                                                                                                                                                                                                                                                                                                                                                                                                                                                                   |         | 0       0       0       0       0         0       0       0       0       0       0         0       0       0       0       0       0         0       0       0       0       0       0         0       0       0       0       0       0                                                                                                                                                                                                                                                                                                                                                                                                                                                                                                                                                                                                                                                                                                                                                                                                                                                             | 0       0       0       0       0       0       0       0         0       0       0       0       0       0       0       0       0         0       0       0       0       0       0       0       0       0         0       0       0       0       0       0       0       0       0         0       0       0       0       0       0       0       0       0                                                                                                                                                                                                                                                                                                                                                                                                                                                                                                                                                                                                                                                                                                                                     | 0       0       0       0       0       0       0       0       0       0       0       0       0       0       0       0       0       0       0       0       0       0       0       0       0       0       0       0       0       0       0       0       0       0       0       0       0       0       0       0       0       0       0       0       0       0       0       0       0       0       0       0       0       0       0       0       0       0       0       0       0       0       0       0       0       0       0       0       0       0       0       0       0       0       0       0       0       0       0       0       0       0       0       0       0       0       0       0       0       0       0       0       0       0       0       0       0       0       0       0       0       0       0       0       0       0       0       0       0       0       0       0       0       0       0       0       0       0       0 | 0       0       0       0       0       0       0       0       0       0       0       0       0       0       0       0       0       0       0       0       0       0       0       0       0       0       0       0       0       0       0       0       0       0       0       0       0       0       0       0       0       0       0       0       0       0       0       0       0       0       0       0       0       0       0       0       0       0       0       0       0       0       0       0       0       0       0       0       0       0       0       0       0       0       0       0       0       0       0       0       0       0       0       0       0       0       0       0       0       0       0       0       0       0       0       0       0       0       0       0       0       0       0       0       0       0       0       0       0       0       0       0       0       0       0       0       0       0       0 |
|                                                                                                                                                                                                                                                                                                                                                                                                                                                                                                                                                                                                                                                                                                                                                                                                                                                                                                                                                                                   |         | 0       0       0       0       0         0       0       0       0       0       0         0       0       0       0       0       0         0       0       0       0       0       0         0       0       0       0       0       0                                                                                                                                                                                                                                                                                                                                                                                                                                                                                                                                                                                                                                                                                                                                                                                                                                                             | 0       0       0       0       0       0       0       0         0       0       0       0       0       0       0       0       0         0       0       0       0       0       0       0       0       0         0       0       0       0       0       0       0       0       0         0       0       0       0       0       0       0       0       0                                                                                                                                                                                                                                                                                                                                                                                                                                                                                                                                                                                                                                                                                                                                     | 0       0       0       0       0       0       0       0       0       0       0       0       0       0       0       0       0       0       0       0       0       0       0       0       0       0       0       0       0       0       0       0       0       0       0       0       0       0       0       0       0       0       0       0       0       0       0       0       0       0       0       0       0       0       0       0       0       0       0       0       0       0       0       0       0       0       0       0       0       0       0       0       0       0       0       0       0       0       0       0       0       0       0       0       0       0       0       0       0       0       0       0       0       0       0       0       0       0       0       0       0       0       0       0       0       0       0       0       0       0       0       0       0       0       0       0       0       0       0 | 0       0       0       0       0       0       0       0       0       0       0       0       0       0       0       0       0       0       0       0       0       0       0       0       0       0       0       0       0       0       0       0       0       0       0       0       0       0       0       0       0       0       0       0       0       0       0       0       0       0       0       0       0       0       0       0       0       0       0       0       0       0       0       0       0       0       0       0       0       0       0       0       0       0       0       0       0       0       0       0       0       0       0       0       0       0       0       0       0       0       0       0       0       0       0       0       0       0       0       0       0       0       0       0       0       0       0       0       0       0       0       0       0       0       0       0       0       0       0 |
|                                                                                                                                                                                                                                                                                                                                                                                                                                                                                                                                                                                                                                                                                                                                                                                                                                                                                                                                                                                   |         | 0       0       0       0       0         0       0       0       0       0       0         0       0       0       0       0       0         0       0       0       0       0       0         0       0       0       0       0       0                                                                                                                                                                                                                                                                                                                                                                                                                                                                                                                                                                                                                                                                                                                                                                                                                                                             | 0       0       0       0       0       0       0       0         0       0       0       0       0       0       0       0       0         0       0       0       0       0       0       0       0       0         0       0       0       0       0       0       0       0       0         0       0       0       0       0       0       0       0       0                                                                                                                                                                                                                                                                                                                                                                                                                                                                                                                                                                                                                                                                                                                                     | 0       0       0       0       0       0       0       0       0       0       0       0       0       0       0       0       0       0       0       0       0       0       0       0       0       0       0       0       0       0       0       0       0       0       0       0       0       0       0       0       0       0       0       0       0       0       0       0       0       0       0       0       0       0       0       0       0       0       0       0       0       0       0       0       0       0       0       0       0       0       0       0       0       0       0       0       0       0       0       0       0       0       0       0       0       0       0       0       0       0       0       0       0       0       0       0       0       0       0       0       0       0       0       0       0       0       0       0       0       0       0       0       0       0       0       0       0       0       0 | 0       0       0       0       0       0       0       0       0       0       0       0       0       0       0       0       0       0       0       0       0       0       0       0       0       0       0       0       0       0       0       0       0       0       0       0       0       0       0       0       0       0       0       0       0       0       0       0       0       0       0       0       0       0       0       0       0       0       0       0       0       0       0       0       0       0       0       0       0       0       0       0       0       0       0       0       0       0       0       0       0       0       0       0       0       0       0       0       0       0       0       0       0       0       0       0       0       0       0       0       0       0       0       0       0       0       0       0       0       0       0       0       0       0       0       0       0       0       0 |
|                                                                                                                                                                                                                                                                                                                                                                                                                                                                                                                                                                                                                                                                                                                                                                                                                                                                                                                                                                                   |         | 0       0       0       0       0         0       0       0       0       0       0         0       0       0       0       0       0         0       0       0       0       0       0         0       0       0       0       0       0                                                                                                                                                                                                                                                                                                                                                                                                                                                                                                                                                                                                                                                                                                                                                                                                                                                             | 0       0       0       0       0       0       0       0         0       0       0       0       0       0       0       0       0         0       0       0       0       0       0       0       0       0         0       0       0       0       0       0       0       0       0         0       0       0       0       0       0       0       0       0                                                                                                                                                                                                                                                                                                                                                                                                                                                                                                                                                                                                                                                                                                                                     | 0       0       0       0       0       0       0       0       0       0       0       0       0       0       0       0       0       0       0       0       0       0       0       0       0       0       0       0       0       0       0       0       0       0       0       0       0       0       0       0       0       0       0       0       0       0       0       0       0       0       0       0       0       0       0       0       0       0       0       0       0       0       0       0       0       0       0       0       0       0       0       0       0       0       0       0       0       0       0       0       0       0       0       0       0       0       0       0       0       0       0       0       0       0       0       0       0       0       0       0       0       0       0       0       0       0       0       0       0       0       0       0       0       0       0       0       0       0       0 | 0       0       0       0       0       0       0       0       0       0       0       0       0       0       0       0       0       0       0       0       0       0       0       0       0       0       0       0       0       0       0       0       0       0       0       0       0       0       0       0       0       0       0       0       0       0       0       0       0       0       0       0       0       0       0       0       0       0       0       0       0       0       0       0       0       0       0       0       0       0       0       0       0       0       0       0       0       0       0       0       0       0       0       0       0       0       0       0       0       0       0       0       0       0       0       0       0       0       0       0       0       0       0       0       0       0       0       0       0       0       0       0       0       0       0       0       0       0       0 |
| 0       0       0       0       0       0       0       0       0       0       0       0       0       0       0       0       0       0       0       0       0       0       0       0       0       0       0       0       0       0       0       0       0       0       0       0       0       0       0       0       0       0       0       0       0       0       0       0       0       0       0       0       0       0       0       0       0       0       0       0       0       0       0       0       0       0       0       0       0       0       0       0       0       0       0       0       0       0       0       0       0       0       0       0       0       0       0       0       0       0       0       0       0       0       0       0       0       0       0       0       0       0       0       0       0       0       0       0       0       0       0       0       0       0       0       0       0       0       0 |         | 0       0       0       0       0         0       0       0       0       0       0         0       0       0       0       0       0         0       0       0       0       0       0         0       0       0       0       0       0                                                                                                                                                                                                                                                                                                                                                                                                                                                                                                                                                                                                                                                                                                                                                                                                                                                             | 0         0         0         0         0         0         0         0         0         0         0         0         0         0         0         0         0         0         0         0         0         0         0         0         0         0         0         0         0         0         0         0         0         0         0         0         0         0         0         0         0         0         0         0         0         0         0         0         0         0         0         0         0         0         0         0         0         0         0         0         0         0         0         0         0         0         0         0         0         0         0         0         0         0         0         0         0         0         0         0         0         0         0         0         0         0         0         0         0         0         0         0         0         0         0         0         0         0         0         0         0         0         0         0         0         0         0 | 0       0       0       0       0       0       0       0       0       0       0       0       0       0       0       0       0       0       0       0       0       0       0       0       0       0       0       0       0       0       0       0       0       0       0       0       0       0       0       0       0       0       0       0       0       0       0       0       0       0       0       0       0       0       0       0       0       0       0       0       0       0       0       0       0       0       0       0       0       0       0       0       0       0       0       0       0       0       0       0       0       0       0       0       0       0       0       0       0       0       0       0       0       0       0       0       0       0       0       0       0       0       0       0       0       0       0       0       0       0       0       0       0       0       0       0       0       0       0 | 0       0       0       0       0       0       0       0       0       0       0       0       0       0       0       0       0       0       0       0       0       0       0       0       0       0       0       0       0       0       0       0       0       0       0       0       0       0       0       0       0       0       0       0       0       0       0       0       0       0       0       0       0       0       0       0       0       0       0       0       0       0       0       0       0       0       0       0       0       0       0       0       0       0       0       0       0       0       0       0       0       0       0       0       0       0       0       0       0       0       0       0       0       0       0       0       0       0       0       0       0       0       0       0       0       0       0       0       0       0       0       0       0       0       0       0       0       0       0 |
| 0       0       0       0       0       0       0       0       0       0       0       0       0       0       0       0       0       0       0       0       0       0       0       0       0       0       0       0       0       0       0       0       0       0       0       0       0       0       0       0       0       0       0       0       0       0       0       0       0       0       0       0       0       0       0       0       0       0       0       0       0       0       0       0       0       0       0       0       0       0       0       0       0       0       0       0       0       0       0       0       0       0       0       0       0       0       0       0       0       0       0       0       0       0       0       0       0       0       0       0       0       0       0       0       0       0       0       0       0       0       0       0       0       0       0       0       0       0       0 |         | 0       0       0       0       0         0       0       0       0       0       0         0       0       0       0       0       0         0       0       0       0       0       0         0       0       0       0       0       0                                                                                                                                                                                                                                                                                                                                                                                                                                                                                                                                                                                                                                                                                                                                                                                                                                                             | 0         0         0         0         0         0         0         0         0         0         0         0         0         0         0         0         0         0         0         0         0         0         0         0         0         0         0         0         0         0         0         0         0         0         0         0         0         0         0         0         0         0         0         0         0         0         0         0         0         0         0         0         0         0         0         0         0         0         0         0         0         0         0         0         0         0         0         0         0         0         0         0         0         0         0         0         0         0         0         0         0         0         0         0         0         0         0         0         0         0         0         0         0         0         0         0         0         0         0         0         0         0         0         0         0         0         0 | 0       0       0       0       0       0       0       0       0       0       0       0       0       0       0       0       0       0       0       0       0       0       0       0       0       0       0       0       0       0       0       0       0       0       0       0       0       0       0       0       0       0       0       0       0       0       0       0       0       0       0       0       0       0       0       0       0       0       0       0       0       0       0       0       0       0       0       0       0       0       0       0       0       0       0       0       0       0       0       0       0       0       0       0       0       0       0       0       0       0       0       0       0       0       0       0       0       0       0       0       0       0       0       0       0       0       0       0       0       0       0       0       0       0       0       0       0       0       0 | 0       0       0       0       0       0       0       0       0       0       0       0       0       0       0       0       0       0       0       0       0       0       0       0       0       0       0       0       0       0       0       0       0       0       0       0       0       0       0       0       0       0       0       0       0       0       0       0       0       0       0       0       0       0       0       0       0       0       0       0       0       0       0       0       0       0       0       0       0       0       0       0       0       0       0       0       0       0       0       0       0       0       0       0       0       0       0       0       0       0       0       0       0       0       0       0       0       0       0       0       0       0       0       0       0       0       0       0       0       0       0       0       0       0       0       0       0       0       0 |
| 0       0       0       0       0       0       0       0       0       0       0       0       0       0       0       0       0       0       0       0       0       0       0       0       0       0       0       0       0       0       0       0       0       0       0       0       0       0       0       0       0       0       0       0       0       0       0       0       0       0       0       0       0       0       0       0       0       0       0       0       0       0       0       0       0       0       0       0       0       0       0       0       0       0       0       0       0       0       0       0       0       0       0       0       0       0       0       0       0       0       0       0       0       0       0       0       0       0       0       0       0       0       0       0       0       0       0       0       0       0       0       0       0       0       0       0       0       0       0 |         | 0       0       0       0       0         0       0       0       0       0       0         0       0       0       0       0       0         0       0       0       0       0       0         0       0       0       0       0       0                                                                                                                                                                                                                                                                                                                                                                                                                                                                                                                                                                                                                                                                                                                                                                                                                                                             | 0         0         0         0         0         0         0         0         0         0         0         0         0         0         0         0         0         0         0         0         0         0         0         0         0         0         0         0         0         0         0         0         0         0         0         0         0         0         0         0         0         0         0         0         0         0         0         0         0         0         0         0         0         0         0         0         0         0         0         0         0         0         0         0         0         0         0         0         0         0         0         0         0         0         0         0         0         0         0         0         0         0         0         0         0         0         0         0         0         0         0         0         0         0         0         0         0         0         0         0         0         0         0         0         0         0         0 | 0       0       0       0       0       0       0       0       0       0       0       0       0       0       0       0       0       0       0       0       0       0       0       0       0       0       0       0       0       0       0       0       0       0       0       0       0       0       0       0       0       0       0       0       0       0       0       0       0       0       0       0       0       0       0       0       0       0       0       0       0       0       0       0       0       0       0       0       0       0       0       0       0       0       0       0       0       0       0       0       0       0       0       0       0       0       0       0       0       0       0       0       0       0       0       0       0       0       0       0       0       0       0       0       0       0       0       0       0       0       0       0       0       0       0       0       0       0       0 | 0       0       0       0       0       0       0       0       0       0       0       0       0       0       0       0       0       0       0       0       0       0       0       0       0       0       0       0       0       0       0       0       0       0       0       0       0       0       0       0       0       0       0       0       0       0       0       0       0       0       0       0       0       0       0       0       0       0       0       0       0       0       0       0       0       0       0       0       0       0       0       0       0       0       0       0       0       0       0       0       0       0       0       0       0       0       0       0       0       0       0       0       0       0       0       0       0       0       0       0       0       0       0       0       0       0       0       0       0       0       0       0       0       0       0       0       0       0       0 |
| 0       0       0       0       0       0       0       0       0       0       0       0       0       0       0       0       0       0       0       0       0       0       0       0       0       0       0       0       0       0       0       0       0       0       0       0       0       0       0       0       0       0       0       0       0       0       0       0       0       0       0       0       0       0       0       0       0       0       0       0       0       0       0       0       0       0       0       0       0       0       0       0       0       0       0       0       0       0       0       0       0       0       0       0       0       0       0       0       0       0       0       0       0       0       0       0       0       0       0       0       0       0       0       0       0       0       0       0       0       0       0       0       0       0       0       0       0       0       0 |         | 0       0       0       0       0         0       0       0       0       0       0         0       0       0       0       0       0         0       0       0       0       0       0         0       0       0       0       0       0                                                                                                                                                                                                                                                                                                                                                                                                                                                                                                                                                                                                                                                                                                                                                                                                                                                             | 0         0         0         0         0         0         0         0         0         0         0         0         0         0         0         0         0         0         0         0         0         0         0         0         0         0         0         0         0         0         0         0         0         0         0         0         0         0         0         0         0         0         0         0         0         0         0         0         0         0         0         0         0         0         0         0         0         0         0         0         0         0         0         0         0         0         0         0         0         0         0         0         0         0         0         0         0         0         0         0         0         0         0         0         0         0         0         0         0         0         0         0         0         0         0         0         0         0         0         0         0         0         0         0         0         0         0 | 0       0       0       0       0       0       0       0       0       0       0       0       0       0       0       0       0       0       0       0       0       0       0       0       0       0       0       0       0       0       0       0       0       0       0       0       0       0       0       0       0       0       0       0       0       0       0       0       0       0       0       0       0       0       0       0       0       0       0       0       0       0       0       0       0       0       0       0       0       0       0       0       0       0       0       0       0       0       0       0       0       0       0       0       0       0       0       0       0       0       0       0       0       0       0       0       0       0       0       0       0       0       0       0       0       0       0       0       0       0       0       0       0       0       0       0       0       0       0 | 0       0       0       0       0       0       0       0       0       0       0       0       0       0       0       0       0       0       0       0       0       0       0       0       0       0       0       0       0       0       0       0       0       0       0       0       0       0       0       0       0       0       0       0       0       0       0       0       0       0       0       0       0       0       0       0       0       0       0       0       0       0       0       0       0       0       0       0       0       0       0       0       0       0       0       0       0       0       0       0       0       0       0       0       0       0       0       0       0       0       0       0       0       0       0       0       0       0       0       0       0       0       0       0       0       0       0       0       0       0       0       0       0       0       0       0       0       0       0 |
| 0       0       0       0       0       0       0       0       0       0       0       0       0       0       0       0       0       0       0       0       0       0       0       0       0       0       0       0       0       0       0       0       0       0       0       0       0       0       0       0       0       0       0       0       0       0       0       0       0       0       0       0       0       0       0       0       0       0       0       0       0       0       0       0       0       0       0       0       0       0       0       0       0       0       0       0       0       0       0       0       0       0       0       0       0       0       0       0       0       0       0       0       0       0       0       0       0       0       0       0       0       0       0       0       0       0       0       0       0       0       0       0       0       0       0       0       0       0       0 |         | 0         0         0         0         0         0         0         0         0         0         0         0         0         0         0         0         0         0         0         0         0         0         0         0         0         0         0         0         0         0         0         0         0         0         0         0         0         0         0         0         0         0         0         0         0         0         0         0         0         0         0         0         0         0         0         0         0         0         0         0         0         0         0         0         0         0         0         0         0         0         0         0         0         0         0         0         0         0         0         0         0         0         0         0         0         0         0         0         0         0         0         0         0         0         0         0         0         0         0         0         0         0         0         0         0         0         0 | 0         0         0         0         0         0         0         0         0         0         0         0         0         0         0         0         0         0         0         0         0         0         0         0         0         0         0         0         0         0         0         0         0         0         0         0         0         0         0         0         0         0         0         0         0         0         0         0         0         0         0         0         0         0         0         0         0         0         0         0         0         0         0         0         0         0         0         0         0         0         0         0         0         0         0         0         0         0         0         0         0         0         0         0         0         0         0         0         0         0         0         0         0         0         0         0         0         0         0         0         0         0         0         0         0         0         0 |                                                                                                                                                                                                                                                                                                                                                                                                                                                                                                                                                                                                                                                                                                                                                                                                                                                                                                                                                                                   | 0       0       0       0       0       0       0       0       0       0       0       0       0       0       0       0       0       0       0       0       0       0       0       0       0       0       0       0       0       0       0       0       0       0       0       0       0       0       0       0       0       0       0       0       0       0       0       0       0       0       0       0       0       0       0       0       0       0       0       0       0       0       0       0       0       0       0       0       0       0       0       0       0       0       0       0       0       0       0       0       0       0       0       0       0       0       0       0       0       0       0       0       0       0       0       0       0       0       0       0       0       0       0       0       0       0       0       0       0       0       0       0       0       0       0       0       0       0       0 |
| 0       0       0       0       0       0       0       0       0       0       0       0       0       0       0       0       0       0       0       0       0       0       0       0       0       0       0       0       0       0       0       0       0       0       0       0       0       0       0       0       0       0       0       0       0       0       0       0       0       0       0       0       0       0       0       0       0       0       0       0       0       0       0       0       0       0       0       0       0       0       0       0       0       0       0       0       0       0       0       0       0       0       0       0       0       0       0       0       0       0       0       0       0       0       0       0       0       0       0       0       0       0       0       0       0       0       0       0       0       0       0       0       0       0       0       0       0       0       0 |         | 0         0         0         0         0         0         0         0         0         0         0         0         0         0         0         0         0         0         0         0         0         0         0         0         0         0         0         0         0         0         0         0         0         0         0         0         0         0         0         0         0         0         0         0         0         0         0         0         0         0         0         0         0         0         0         0         0         0         0         0         0         0         0         0         0         0         0         0         0         0         0         0         0         0         0         0         0         0         0         0         0         0         0         0         0         0         0         0         0         0         0         0         0         0         0         0         0         0         0         0         0         0         0         0         0         0         0 | 0         0         0         0         0         0         0         0         0         0         0         0         0         0         0         0         0         0         0         0         0         0         0         0         0         0         0         0         0         0         0         0         0         0         0         0         0         0         0         0         0         0         0         0         0         0         0         0         0         0         0         0         0         0         0         0         0         0         0         0         0         0         0         0         0         0         0         0         0         0         0         0         0         0         0         0         0         0         0         0         0         0         0         0         0         0         0         0         0         0         0         0         0         0         0         0         0         0         0         0         0         0         0         0         0         0         0 |                                                                                                                                                                                                                                                                                                                                                                                                                                                                                                                                                                                                                                                                                                                                                                                                                                                                                                                                                                                   | 0       0       0       0       0       0       0       0       0       0       0       0       0       0       0       0       0       0       0       0       0       0       0       0       0       0       0       0       0       0       0       0       0       0       0       0       0       0       0       0       0       0       0       0       0       0       0       0       0       0       0       0       0       0       0       0       0       0       0       0       0       0       0       0       0       0       0       0       0       0       0       0       0       0       0       0       0       0       0       0       0       0       0       0       0       0       0       0       0       0       0       0       0       0       0       0       0       0       0       0       0       0       0       0       0       0       0       0       0       0       0       0       0       0       0       0       0       0       0 |
| 0       0       0       0       0       0       0       0       0       0       0       0       0       0       0       0       0       0       0       0       0       0       0       0       0       0       0       0       0       0       0       0       0       0       0       0       0       0       0       0       0       0       0       0       0       0       0       0       0       0       0       0       0       0       0       0       0       0       0       0       0       0       0       0       0       0       0       0       0       0       0       0       0       0       0       0       0       0       0       0       0       0       0       0       0       0       0       0       0       0       0       0       0       0       0       0       0       0       0       0       0       0       0       0       0       0       0       0       0       0       0       0       0       0       0       0       0       0       0 |         | 0         0         0         0         0         0         0         0         0         0         0         0         0         0         0         0         0         0         0         0         0         0         0         0         0         0         0         0         0         0         0         0         0         0         0         0         0         0         0         0         0         0         0         0         0         0         0         0         0         0         0         0         0         0         0         0         0         0         0         0         0         0         0         0         0         0         0         0         0         0         0         0         0         0         0         0         0         0         0         0         0         0         0         0         0         0         0         0         0         0         0         0         0         0         0         0         0         0         0         0         0         0         0         0         0         0         0 | 0         0         0         0         0         0         0         0         0         0         0         0         0         0         0         0         0         0         0         0         0         0         0         0         0         0         0         0         0         0         0         0         0         0         0         0         0         0         0         0         0         0         0         0         0         0         0         0         0         0         0         0         0         0         0         0         0         0         0         0         0         0         0         0         0         0         0         0         0         0         0         0         0         0         0         0         0         0         0         0         0         0         0         0         0         0         0         0         0         0         0         0         0         0         0         0         0         0         0         0         0         0         0         0         0         0         0 |                                                                                                                                                                                                                                                                                                                                                                                                                                                                                                                                                                                                                                                                                                                                                                                                                                                                                                                                                                                   | 0       0       0       0       0       0       0       0       0       0       0       0       0       0       0       0       0       0       0       0       0       0       0       0       0       0       0       0       0       0       0       0       0       0       0       0       0       0       0       0       0       0       0       0       0       0       0       0       0       0       0       0       0       0       0       0       0       0       0       0       0       0       0       0       0       0       0       0       0       0       0       0       0       0       0       0       0       0       0       0       0       0       0       0       0       0       0       0       0       0       0       0       0       0       0       0       0       0       0       0       0       0       0       0       0       0       0       0       0       0       0       0       0       0       0       0       0       0       0 |
| 0       0       0       0       0       0       0       0       0       0       0       0       0       0       0       0       0       0       0       0       0       0       0       0       0       0       0       0       0       0       0       0       0       0       0       0       0       0       0       0       0       0       0       0       0       0       0       0       0       0       0       0       0       0       0       0       0       0       0       0       0       0       0       0       0       0       0       0       0       0       0       0       0       0       0       0       0       0       0       0       0       0       0       0       0       0       0       0       0       0       0       0       0       0       0       0       0       0       0       0       0       0       0       0       0       0       0       0       0       0       0       0       0       0       0       0       0       0       0 |         | 0         0         0         0         0         0         0         0         0         0         0         0         0         0         0         0         0         0         0         0         0         0         0         0         0         0         0         0         0         0         0         0         0         0         0         0         0         0         0         0         0         0         0         0         0         0         0         0         0         0         0         0         0         0         0         0         0         0         0         0         0         0         0         0         0         0         0         0         0         0         0         0         0         0         0         0         0         0         0         0         0         0         0         0         0         0         0         0         0         0         0         0         0         0         0         0         0         0         0         0         0         0         0         0         0         0         0 | 0         0         0         0         0         0         0         0         0         0         0         0         0         0         0         0         0         0         0         0         0         0         0         0         0         0         0         0         0         0         0         0         0         0         0         0         0         0         0         0         0         0         0         0         0         0         0         0         0         0         0         0         0         0         0         0         0         0         0         0         0         0         0         0         0         0         0         0         0         0         0         0         0         0         0         0         0         0         0         0         0         0         0         0         0         0         0         0         0         0         0         0         0         0         0         0         0         0         0         0         0         0         0         0         0         0         0 |                                                                                                                                                                                                                                                                                                                                                                                                                                                                                                                                                                                                                                                                                                                                                                                                                                                                                                                                                                                   | 0       0       0       0       0       0       0       0       0       0       0       0       0       0       0       0       0       0       0       0       0       0       0       0       0       0       0       0       0       0       0       0       0       0       0       0       0       0       0       0       0       0       0       0       0       0       0       0       0       0       0       0       0       0       0       0       0       0       0       0       0       0       0       0       0       0       0       0       0       0       0       0       0       0       0       0       0       0       0       0       0       0       0       0       0       0       0       0       0       0       0       0       0       0       0       0       0       0       0       0       0       0       0       0       0       0       0       0       0       0       0       0       0       0       0       0       0       0       0 |
| 0       0       0       0       0       0       0       0       0       0       0       0       0       0       0       0       0       0       0       0       0       0       0       0       0       0       0       0       0       0       0       0       0       0       0       0       0       0       0       0       0       0       0       0       0       0       0       0       0       0       0       0       0       0       0       0       0       0       0       0       0       0       0       0       0       0       0       0       0       0       0       0       0       0       0       0       0       0       0       0       0       0       0       0       0       0       0       0       0       0       0       0       0       0       0       0       0       0       0       0       0       0       0       0       0       0       0       0       0       0       0       0       0       0       0       0       0       0       0 |         | 0         0         0         0         0         0         0         0         0         0         0         0         0         0         0         0         0         0         0         0         0         0         0         0         0         0         0         0         0         0         0         0         0         0         0         0         0         0         0         0         0         0         0         0         0         0         0         0         0         0         0         0         0         0         0         0         0         0         0         0         0         0         0         0         0         0         0         0         0         0         0         0         0         0         0         0         0         0         0         0         0         0         0         0         0         0         0         0         0         0         0         0         0         0         0         0         0         0         0         0         0         0         0         0         0         0         0 | 0         0         0         0         0         0         0         0         0         0         0         0         0         0         0         0         0         0         0         0         0         0         0         0         0         0         0         0         0         0         0         0         0         0         0         0         0         0         0         0         0         0         0         0         0         0         0         0         0         0         0         0         0         0         0         0         0         0         0         0         0         0         0         0         0         0         0         0         0         0         0         0         0         0         0         0         0         0         0         0         0         0         0         0         0         0         0         0         0         0         0         0         0         0         0         0         0         0         0         0         0         0         0         0         0         0         0 |                                                                                                                                                                                                                                                                                                                                                                                                                                                                                                                                                                                                                                                                                                                                                                                                                                                                                                                                                                                   | 0       0       0       0       0       0       0       0       0       0       0       0       0       0       0       0       0       0       0       0       0       0       0       0       0       0       0       0       0       0       0       0       0       0       0       0       0       0       0       0       0       0       0       0       0       0       0       0       0       0       0       0       0       0       0       0       0       0       0       0       0       0       0       0       0       0       0       0       0       0       0       0       0       0       0       0       0       0       0       0       0       0       0       0       0       0       0       0       0       0       0       0       0       0       0       0       0       0       0       0       0       0       0       0       0       0       0       0       0       0       0       0       0       0       0       0       0       0       0 |
| 0       0       0       0       0       0       0       0       0       0       0       0       0       0       0       0       0       0       0       0       0       0       0       0       0       0       0       0       0       0       0       0       0       0       0       0       0       0       0       0       0       0       0       0       0       0       0       0       0       0       0       0       0       0       0       0       0       0       0       0       0       0       0       0       0       0       0       0       0       0       0       0       0       0       0       0       0       0       0       0       0       0       0       0       0       0       0       0       0       0       0       0       0       0       0       0       0       0       0       0       0       0       0       0       0       0       0       0       0       0       0       0       0       0       0       0       0       0       0 |         | 0         0         0         0         0         0         0         0         0         0         0         0         0         0         0         0         0         0         0         0         0         0         0         0         0         0         0         0         0         0         0         0         0         0         0         0         0         0         0         0         0         0         0         0         0         0         0         0         0         0         0         0         0         0         0         0         0         0         0         0         0         0         0         0         0         0         0         0         0         0         0         0         0         0         0         0         0         0         0         0         0         0         0         0         0         0         0         0         0         0         0         0         0         0         0         0         0         0         0         0         0         0         0         0         0         0         0 | 0         0         0         0         0         0         0         0         0         0         0         0         0         0         0         0         0         0         0         0         0         0         0         0         0         0         0         0         0         0         0         0         0         0         0         0         0         0         0         0         0         0         0         0         0         0         0         0         0         0         0         0         0         0         0         0         0         0         0         0         0         0         0         0         0         0         0         0         0         0         0         0         0         0         0         0         0         0         0         0         0         0         0         0         0         0         0         0         0         0         0         0         0         0         0         0         0         0         0         0         0         0         0         0         0         0         0 |                                                                                                                                                                                                                                                                                                                                                                                                                                                                                                                                                                                                                                                                                                                                                                                                                                                                                                                                                                                   | 0       0       0       0       0       0       0       0       0       0       0       0       0       0       0       0       0       0       0       0       0       0       0       0       0       0       0       0       0       0       0       0       0       0       0       0       0       0       0       0       0       0       0       0       0       0       0       0       0       0       0       0       0       0       0       0       0       0       0       0       0       0       0       0       0       0       0       0       0       0       0       0       0       0       0       0       0       0       0       0       0       0       0       0       0       0       0       0       0       0       0       0       0       0       0       0       0       0       0       0       0       0       0       0       0       0       0       0       0       0       0       0       0       0       0       0       0       0       0 |
| 0       0       0       0       0       0       0       0       0       0       0       0       0       0       0       0       0       0       0       0       0       0       0       0       0       0       0       0       0       0       0       0       0       0       0       0       0       0       0       0       0       0       0       0       0       0       0       0       0       0       0       0       0       0       0       0       0       0       0       0       0       0       0       0       0       0       0       0       0       0       0       0       0       0       0       0       0       0       0       0       0       0       0       0       0       0       0       0       0       0       0       0       0       0       0       0       0       0       0       0       0       0       0       0       0       0       0       0       0       0       0       0       0       0       0       0       0       0       0 |         | 0         0         0         0         0         0         0         0         0         0         0         0         0         0         0         0         0         0         0         0         0         0         0         0         0         0         0         0         0         0         0         0         0         0         0         0         0         0         0         0         0         0         0         0         0         0         0         0         0         0         0         0         0         0         0         0         0         0         0         0         0         0         0         0         0         0         0         0         0         0         0         0         0         0         0         0         0         0         0         0         0         0         0         0         0         0         0         0         0         0         0         0         0         0         0         0         0         0         0         0         0         0         0         0         0         0         0 | 0         0         0         0         0         0         0         0         0         0         0         0         0         0         0         0         0         0         0         0         0         0         0         0         0         0         0         0         0         0         0         0         0         0         0         0         0         0         0         0         0         0         0         0         0         0         0         0         0         0         0         0         0         0         0         0         0         0         0         0         0         0         0         0         0         0         0         0         0         0         0         0         0         0         0         0         0         0         0         0         0         0         0         0         0         0         0         0         0         0         0         0         0         0         0         0         0         0         0         0         0         0         0         0         0         0         0 |                                                                                                                                                                                                                                                                                                                                                                                                                                                                                                                                                                                                                                                                                                                                                                                                                                                                                                                                                                                   |                                                                                                                                                                                                                                                                                                                                                                                                                                                                                                                                                                                                                                                                                                                                                                                                                                                                                                                                                                                   |
| 0       0       0       0       0       0       0       0       0       0       0       0       0       0       0       0       0       0       0       0       0       0       0       0       0       0       0       0       0       0       0       0       0       0       0       0       0       0       0       0       0       0       0       0       0       0       0       0       0       0       0       0       0       0       0       0       0       0       0       0       0       0       0       0       0       0       0       0       0       0       0       0       0       0       0       0       0       0       0       0       0       0       0       0       0       0       0       0       0       0       0       0       0       0       0       0       0       0       0       0       0       0       0       0       0       0       0       0       0       0       0       0       0       0       0       0       0       0       0 |         | 0         0         0         0         0         0         0         0         0         0         0         0         0         0         0         0         0         0         0         0         0         0         0         0         0         0         0         0         0         0         0         0         0         0         0         0         0         0         0         0         0         0         0         0         0         0         0         0         0         0         0         0         0         0         0         0         0         0         0         0         0         0         0         0         0         0         0         0         0         0         0         0         0         0         0         0         0         0         0         0         0         0         0         0         0         0         0         0         0         0         0         0         0         0         0         0         0         0         0         0         0         0         0         0         0         0         0 | 0         0         0         0         0         0         0         0         0         0         0         0         0         0         0         0         0         0         0         0         0         0         0         0         0         0         0         0         0         0         0         0         0         0         0         0         0         0         0         0         0         0         0         0         0         0         0         0         0         0         0         0         0         0         0         0         0         0         0         0         0         0         0         0         0         0         0         0         0         0         0         0         0         0         0         0         0         0         0         0         0         0         0         0         0         0         0         0         0         0         0         0         0         0         0         0         0         0         0         0         0         0         0         0         0         0         0 |                                                                                                                                                                                                                                                                                                                                                                                                                                                                                                                                                                                                                                                                                                                                                                                                                                                                                                                                                                                   |                                                                                                                                                                                                                                                                                                                                                                                                                                                                                                                                                                                                                                                                                                                                                                                                                                                                                                                                                                                   |
| 0       0       0       0       0       0       0       0       0       0       0       0       0       0       0       0       0       0       0       0       0       0       0       0       0       0       0       0       0       0       0       0       0       0       0       0       0       0       0       0       0       0       0       0       0       0       0       0       0       0       0       0       0       0       0       0       0       0       0       0       0       0       0       0       0       0       0       0       0       0       0       0       0       0       0       0       0       0       0       0       0       0       0       0       0       0       0       0       0       0       0       0       0       0       0       0       0       0       0       0       0       0       0       0       0       0       0       0       0       0       0       0       0       0       0       0       0       0       0 |         | ····································                                                                                                                                                                                                                                                                                                                                                                                                                                                                                                                                                                                                                                                                                                                                                                                                                                                                                                                                                                                                                                                                  |                                                                                                                                                                                                                                                                                                                                                                                                                                                                                                                                                                                                                                                                                                                                                                                                                                                                                                                                                                                                                                                                                                       |                                                                                                                                                                                                                                                                                                                                                                                                                                                                                                                                                                                                                                                                                                                                                                                                                                                                                                                                                                                   |                                                                                                                                                                                                                                                                                                                                                                                                                                                                                                                                                                                                                                                                                                                                                                                                                                                                                                                                                                                   |
| 0       0       0       0       0       0       0       0       0       0       0       0       0       0       0       0       0       0       0       0       0       0       0       0       0       0       0       0       0       0       0       0       0       0       0       0       0       0       0       0       0       0       0       0       0       0       0       0       0       0       0       0       0       0       0       0       0       0       0       0       0       0       0       0       0       0       0       0       0       0       0       0       0       0       0       0       0       0       0       0       0       0       0       0       0       0       0       0       0       0       0       0       0       0       0       0       0       0       0       0       0       0       0       0       0       0       0       0       0       0       0       0       0       0       0       0       0       0       0 |         | ····································                                                                                                                                                                                                                                                                                                                                                                                                                                                                                                                                                                                                                                                                                                                                                                                                                                                                                                                                                                                                                                                                  |                                                                                                                                                                                                                                                                                                                                                                                                                                                                                                                                                                                                                                                                                                                                                                                                                                                                                                                                                                                                                                                                                                       |                                                                                                                                                                                                                                                                                                                                                                                                                                                                                                                                                                                                                                                                                                                                                                                                                                                                                                                                                                                   |                                                                                                                                                                                                                                                                                                                                                                                                                                                                                                                                                                                                                                                                                                                                                                                                                                                                                                                                                                                   |
| 0       0       0       0       0       0       0       0       0       0       0       0       0       0       0       0       0       0       0       0       0       0       0       0       0       0       0       0       0       0       0       0       0       0       0       0       0       0       0       0       0       0       0       0       0       0       0       0       0       0       0       0       0       0       0       0       0       0       0       0       0       0       0       0       0       0       0       0       0       0       0       0       0       0       0       0       0       0       0       0       0       0       0       0       0       0       0       0       0       0       0       0       0       0       0       0       0       0       0       0       0       0       0       0       0       0       0       0       0       0       0       0       0       0       0       0       0       0       0 |         | ····································                                                                                                                                                                                                                                                                                                                                                                                                                                                                                                                                                                                                                                                                                                                                                                                                                                                                                                                                                                                                                                                                  |                                                                                                                                                                                                                                                                                                                                                                                                                                                                                                                                                                                                                                                                                                                                                                                                                                                                                                                                                                                                                                                                                                       |                                                                                                                                                                                                                                                                                                                                                                                                                                                                                                                                                                                                                                                                                                                                                                                                                                                                                                                                                                                   |                                                                                                                                                                                                                                                                                                                                                                                                                                                                                                                                                                                                                                                                                                                                                                                                                                                                                                                                                                                   |
| 0       0       0       0       0       0       0       0       0       0       0       0       0       0       0       0       0       0       0       0       0       0       0       0       0       0       0       0       0       0       0       0       0       0       0       0       0       0       0       0       0       0       0       0       0       0       0       0       0       0       0       0       0       0       0       0       0       0       0       0       0       0       0       0       0       0       0       0       0       0       0       0       0       0       0       0       0       0       0       0       0       0       0       0       0       0       0       0       0       0       0       0       0       0       0       0       0       0       0       0       0       0       0       0       0       0       0       0       0       0       0       0       0       0       0       0       0       0       0 |         | ····································                                                                                                                                                                                                                                                                                                                                                                                                                                                                                                                                                                                                                                                                                                                                                                                                                                                                                                                                                                                                                                                                  |                                                                                                                                                                                                                                                                                                                                                                                                                                                                                                                                                                                                                                                                                                                                                                                                                                                                                                                                                                                                                                                                                                       |                                                                                                                                                                                                                                                                                                                                                                                                                                                                                                                                                                                                                                                                                                                                                                                                                                                                                                                                                                                   |                                                                                                                                                                                                                                                                                                                                                                                                                                                                                                                                                                                                                                                                                                                                                                                                                                                                                                                                                                                   |
| 0       0       0       0       0       0       0       0       0       0       0       0       0       0       0       0       0       0       0       0       0       0       0       0       0       0       0       0       0       0       0       0       0       0       0       0       0       0       0       0       0       0       0       0       0       0       0       0       0       0       0       0       0       0       0       0       0       0       0       0       0       0       0       0       0       0       0       0       0       0       0       0       0       0       0       0       0       0       0       0       0       0       0       0       0       0       0       0       0       0       0       0       0       0       0       0       0       0       0       0       0       0       0       0       0       0       0       0       0       0       0       0       0       0       0       0       0       0       0 |         | ····································                                                                                                                                                                                                                                                                                                                                                                                                                                                                                                                                                                                                                                                                                                                                                                                                                                                                                                                                                                                                                                                                  |                                                                                                                                                                                                                                                                                                                                                                                                                                                                                                                                                                                                                                                                                                                                                                                                                                                                                                                                                                                                                                                                                                       |                                                                                                                                                                                                                                                                                                                                                                                                                                                                                                                                                                                                                                                                                                                                                                                                                                                                                                                                                                                   |                                                                                                                                                                                                                                                                                                                                                                                                                                                                                                                                                                                                                                                                                                                                                                                                                                                                                                                                                                                   |
| 0       0       0       0       0       0       0       0       0       0       0       0       0       0       0       0       0       0       0       0       0       0       0       0       0       0       0       0       0       0       0       0       0       0       0       0       0       0       0       0       0       0       0       0       0       0       0       0       0       0       0       0       0       0       0       0       0       0       0       0       0       0       0       0       0       0       0       0       0       0       0       0       0       0       0       0       0       0       0       0       0       0       0       0       0       0       0       0       0       0       0       0       0       0       0       0       0       0       0       0       0       0       0       0       0       0       0       0       0       0       0       0       0       0       0       0       0       0       0 |         | ····································                                                                                                                                                                                                                                                                                                                                                                                                                                                                                                                                                                                                                                                                                                                                                                                                                                                                                                                                                                                                                                                                  |                                                                                                                                                                                                                                                                                                                                                                                                                                                                                                                                                                                                                                                                                                                                                                                                                                                                                                                                                                                                                                                                                                       |                                                                                                                                                                                                                                                                                                                                                                                                                                                                                                                                                                                                                                                                                                                                                                                                                                                                                                                                                                                   |                                                                                                                                                                                                                                                                                                                                                                                                                                                                                                                                                                                                                                                                                                                                                                                                                                                                                                                                                                                   |
| 0       0       0       0       0       0       0       0       0       0       0       0       0       0       0       0       0       0       0       0       0       0       0       0       0       0       0       0       0       0       0       0       0       0       0       0       0       0       0       0       0       0       0       0       0       0       0       0       0       0       0       0       0       0       0       0       0       0       0       0       0       0       0       0       0       0       0       0       0       0       0       0       0       0       0       0       0       0       0       0       0       0       0       0       0       0       0       0       0       0       0       0       0       0       0       0       0       0       0       0       0       0       0       0       0       0       0       0       0       0       0       0       0       0       0       0       0       0       0 |         | ····································                                                                                                                                                                                                                                                                                                                                                                                                                                                                                                                                                                                                                                                                                                                                                                                                                                                                                                                                                                                                                                                                  |                                                                                                                                                                                                                                                                                                                                                                                                                                                                                                                                                                                                                                                                                                                                                                                                                                                                                                                                                                                                                                                                                                       |                                                                                                                                                                                                                                                                                                                                                                                                                                                                                                                                                                                                                                                                                                                                                                                                                                                                                                                                                                                   |                                                                                                                                                                                                                                                                                                                                                                                                                                                                                                                                                                                                                                                                                                                                                                                                                                                                                                                                                                                   |
|                                                                                                                                                                                                                                                                                                                                                                                                                                                                                                                                                                                                                                                                                                                                                                                                                                                                                                                                                                                   |         |                                                                                                                                                                                                                                                                                                                                                                                                                                                                                                                                                                                                                                                                                                                                                                                                                                                                                                                                                                                                                                                                                                       |                                                                                                                                                                                                                                                                                                                                                                                                                                                                                                                                                                                                                                                                                                                                                                                                                                                                                                                                                                                                                                                                                                       |                                                                                                                                                                                                                                                                                                                                                                                                                                                                                                                                                                                                                                                                                                                                                                                                                                                                                                                                                                                   |                                                                                                                                                                                                                                                                                                                                                                                                                                                                                                                                                                                                                                                                                                                                                                                                                                                                                                                                                                                   |
| 0       0       0       0       0       0       0       0       0       0       0       0       0       0       0       0       0       0       0       0       0       0       0       0       0       0       0       0       0       0       0       0       0       0       0       0       0       0       0       0       0       0       0       0       0       0       0       0       0       0       0       0       0       0       0       0       0       0       0       0       0       0       0       0       0       0       0       0       0       0       0       0       0       0       0       0       0       0       0       0       0       0       0       0       0       0       0       0       0       0       0       0       0       0       0       0       0       0       0       0       0       0       0       0       0       0       0       0       0       0       0       0       0       0       0       0       0       0       0 |         |                                                                                                                                                                                                                                                                                                                                                                                                                                                                                                                                                                                                                                                                                                                                                                                                                                                                                                                                                                                                                                                                                                       |                                                                                                                                                                                                                                                                                                                                                                                                                                                                                                                                                                                                                                                                                                                                                                                                                                                                                                                                                                                                                                                                                                       |                                                                                                                                                                                                                                                                                                                                                                                                                                                                                                                                                                                                                                                                                                                                                                                                                                                                                                                                                                                   |                                                                                                                                                                                                                                                                                                                                                                                                                                                                                                                                                                                                                                                                                                                                                                                                                                                                                                                                                                                   |
|                                                                                                                                                                                                                                                                                                                                                                                                                                                                                                                                                                                                                                                                                                                                                                                                                                                                                                                                                                                   |         |                                                                                                                                                                                                                                                                                                                                                                                                                                                                                                                                                                                                                                                                                                                                                                                                                                                                                                                                                                                                                                                                                                       | 0         0         0         0         0         0         0         0         0         0         0         0         0         0         0         0         0         0         0         0         0         0         0         0         0         0         0         0         0         0         0         0         0         0         0         0         0         0         0         0         0         0         0         0         0         0         0         0         0         0         0         0         0         0         0         0         0         0         0         0         0         0         0         0         0         0         0         0         0         0         0         0         0         0         0         0         0         0         0         0         0         0         0         0         0         0         0         0         0         0         0         0         0         0         0         0         0         0         0         0         0         0         0         0         0         0         0 |                                                                                                                                                                                                                                                                                                                                                                                                                                                                                                                                                                                                                                                                                                                                                                                                                                                                                                                                                                                   |                                                                                                                                                                                                                                                                                                                                                                                                                                                                                                                                                                                                                                                                                                                                                                                                                                                                                                                                                                                   |
|                                                                                                                                                                                                                                                                                                                                                                                                                                                                                                                                                                                                                                                                                                                                                                                                                                                                                                                                                                                   |         |                                                                                                                                                                                                                                                                                                                                                                                                                                                                                                                                                                                                                                                                                                                                                                                                                                                                                                                                                                                                                                                                                                       | 0         0         0         0         0         0         0         0         0         0         0         0         0         0         0         0         0         0         0         0         0         0         0         0         0         0         0         0         0         0         0         0         0         0         0         0         0         0         0         0         0         0         0         0         0         0         0         0         0         0         0         0         0         0         0         0         0         0         0         0         0         0         0         0         0         0         0         0         0         0         0         0         0         0         0         0         0         0         0         0         0         0         0         0         0         0         0         0         0         0         0         0         0         0         0         0         0         0         0         0         0         0         0         0         0         0         0 |                                                                                                                                                                                                                                                                                                                                                                                                                                                                                                                                                                                                                                                                                                                                                                                                                                                                                                                                                                                   |                                                                                                                                                                                                                                                                                                                                                                                                                                                                                                                                                                                                                                                                                                                                                                                                                                                                                                                                                                                   |
|                                                                                                                                                                                                                                                                                                                                                                                                                                                                                                                                                                                                                                                                                                                                                                                                                                                                                                                                                                                   |         |                                                                                                                                                                                                                                                                                                                                                                                                                                                                                                                                                                                                                                                                                                                                                                                                                                                                                                                                                                                                                                                                                                       | 0         0         0         0         0         0         0         0         0         0         0         0         0         0         0         0         0         0         0         0         0         0         0         0         0         0         0         0         0         0         0         0         0         0         0         0         0         0         0         0         0         0         0         0         0         0         0         0         0         0         0         0         0         0         0         0         0         0         0         0         0         0         0         0         0         0         0         0         0         0         0         0         0         0         0         0         0         0         0         0         0         0         0         0         0         0         0         0         0         0         0         0         0         0         0         0         0         0         0         0         0         0         0         0         0         0         0 |                                                                                                                                                                                                                                                                                                                                                                                                                                                                                                                                                                                                                                                                                                                                                                                                                                                                                                                                                                                   |                                                                                                                                                                                                                                                                                                                                                                                                                                                                                                                                                                                                                                                                                                                                                                                                                                                                                                                                                                                   |
|                                                                                                                                                                                                                                                                                                                                                                                                                                                                                                                                                                                                                                                                                                                                                                                                                                                                                                                                                                                   |         |                                                                                                                                                                                                                                                                                                                                                                                                                                                                                                                                                                                                                                                                                                                                                                                                                                                                                                                                                                                                                                                                                                       | 0         0         0         0         0         0         0         0         0         0         0         0         0         0         0         0         0         0         0         0         0         0         0         0         0         0         0         0         0         0         0         0         0         0         0         0         0         0         0         0         0         0         0         0         0         0         0         0         0         0         0         0         0         0         0         0         0         0         0         0         0         0         0         0         0         0         0         0         0         0         0         0         0         0         0         0         0         0         0         0         0         0         0         0         0         0         0         0         0         0         0         0         0         0         0         0         0         0         0         0         0         0         0         0         0         0         0 |                                                                                                                                                                                                                                                                                                                                                                                                                                                                                                                                                                                                                                                                                                                                                                                                                                                                                                                                                                                   | G Report                                                                                                                                                                                                                                                                                                                                                                                                                                                                                                                                                                                                                                                                                                                                                                                                                                                                                                                                                                          |
|                                                                                                                                                                                                                                                                                                                                                                                                                                                                                                                                                                                                                                                                                                                                                                                                                                                                                                                                                                                   |         |                                                                                                                                                                                                                                                                                                                                                                                                                                                                                                                                                                                                                                                                                                                                                                                                                                                                                                                                                                                                                                                                                                       |                                                                                                                                                                                                                                                                                                                                                                                                                                                                                                                                                                                                                                                                                                                                                                                                                                                                                                                                                                                                                                                                                                       |                                                                                                                                                                                                                                                                                                                                                                                                                                                                                                                                                                                                                                                                                                                                                                                                                                                                                                                                                                                   | G Report                                                                                                                                                                                                                                                                                                                                                                                                                                                                                                                                                                                                                                                                                                                                                                                                                                                                                                                                                                          |
|                                                                                                                                                                                                                                                                                                                                                                                                                                                                                                                                                                                                                                                                                                                                                                                                                                                                                                                                                                                   |         |                                                                                                                                                                                                                                                                                                                                                                                                                                                                                                                                                                                                                                                                                                                                                                                                                                                                                                                                                                                                                                                                                                       |                                                                                                                                                                                                                                                                                                                                                                                                                                                                                                                                                                                                                                                                                                                                                                                                                                                                                                                                                                                                                                                                                                       |                                                                                                                                                                                                                                                                                                                                                                                                                                                                                                                                                                                                                                                                                                                                                                                                                                                                                                                                                                                   |                                                                                                                                                                                                                                                                                                                                                                                                                                                                                                                                                                                                                                                                                                                                                                                                                                                                                                                                                                                   |
|                                                                                                                                                                                                                                                                                                                                                                                                                                                                                                                                                                                                                                                                                                                                                                                                                                                                                                                                                                                   |         |                                                                                                                                                                                                                                                                                                                                                                                                                                                                                                                                                                                                                                                                                                                                                                                                                                                                                                                                                                                                                                                                                                       |                                                                                                                                                                                                                                                                                                                                                                                                                                                                                                                                                                                                                                                                                                                                                                                                                                                                                                                                                                                                                                                                                                       |                                                                                                                                                                                                                                                                                                                                                                                                                                                                                                                                                                                                                                                                                                                                                                                                                                                                                                                                                                                   | G Report                                                                                                                                                                                                                                                                                                                                                                                                                                                                                                                                                                                                                                                                                                                                                                                                                                                                                                                                                                          |
|                                                                                                                                                                                                                                                                                                                                                                                                                                                                                                                                                                                                                                                                                                                                                                                                                                                                                                                                                                                   |         |                                                                                                                                                                                                                                                                                                                                                                                                                                                                                                                                                                                                                                                                                                                                                                                                                                                                                                                                                                                                                                                                                                       |                                                                                                                                                                                                                                                                                                                                                                                                                                                                                                                                                                                                                                                                                                                                                                                                                                                                                                                                                                                                                                                                                                       |                                                                                                                                                                                                                                                                                                                                                                                                                                                                                                                                                                                                                                                                                                                                                                                                                                                                                                                                                                                   | G Report                                                                                                                                                                                                                                                                                                                                                                                                                                                                                                                                                                                                                                                                                                                                                                                                                                                                                                                                                                          |
|                                                                                                                                                                                                                                                                                                                                                                                                                                                                                                                                                                                                                                                                                                                                                                                                                                                                                                                                                                                   |         |                                                                                                                                                                                                                                                                                                                                                                                                                                                                                                                                                                                                                                                                                                                                                                                                                                                                                                                                                                                                                                                                                                       |                                                                                                                                                                                                                                                                                                                                                                                                                                                                                                                                                                                                                                                                                                                                                                                                                                                                                                                                                                                                                                                                                                       |                                                                                                                                                                                                                                                                                                                                                                                                                                                                                                                                                                                                                                                                                                                                                                                                                                                                                                                                                                                   | G Report<br>Environment, Social, Governance                                                                                                                                                                                                                                                                                                                                                                                                                                                                                                                                                                                                                                                                                                                                                                                                                                                                                                                                       |