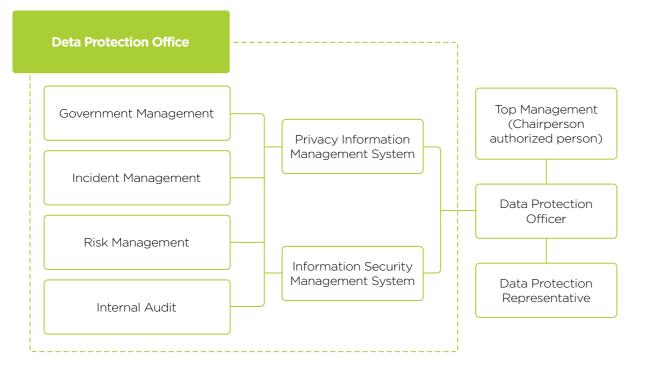

### $\sim$ 022 Т TC Π ഗ G Re Ō ort

|                                                                                                                                                                                                                                                                                                                                                                                                                                                                                                                                                                                                                                                                                                                                                                                                                                                                                                                                                                                   |         |                                                                                                                                                                                                                                                                                                                                                                                                                                                                                                                                                                                                                                                                                                                                                                                                                                                                                                                                                                                                                                                                                                       |                                                                                                                                                                                                                                                                                                                                                                                                                                                                                                                                                                                                                                                                                                                                                                                                                                                                                                                                                                                                                                                                                                       |                                                                                                                                                                                                                                                                                                                                                                                                                                                                                                                                                                                                                                                                                                                                                                                                                                                                                                                                                                                   | T WSE 2490                                                                                                                                                                                                                                                                                                                                                                                                                                                                                                                                                                                                                                                                                                                                                                                                                                                                                                                                                                        |
|-----------------------------------------------------------------------------------------------------------------------------------------------------------------------------------------------------------------------------------------------------------------------------------------------------------------------------------------------------------------------------------------------------------------------------------------------------------------------------------------------------------------------------------------------------------------------------------------------------------------------------------------------------------------------------------------------------------------------------------------------------------------------------------------------------------------------------------------------------------------------------------------------------------------------------------------------------------------------------------|---------|-------------------------------------------------------------------------------------------------------------------------------------------------------------------------------------------------------------------------------------------------------------------------------------------------------------------------------------------------------------------------------------------------------------------------------------------------------------------------------------------------------------------------------------------------------------------------------------------------------------------------------------------------------------------------------------------------------------------------------------------------------------------------------------------------------------------------------------------------------------------------------------------------------------------------------------------------------------------------------------------------------------------------------------------------------------------------------------------------------|-------------------------------------------------------------------------------------------------------------------------------------------------------------------------------------------------------------------------------------------------------------------------------------------------------------------------------------------------------------------------------------------------------------------------------------------------------------------------------------------------------------------------------------------------------------------------------------------------------------------------------------------------------------------------------------------------------------------------------------------------------------------------------------------------------------------------------------------------------------------------------------------------------------------------------------------------------------------------------------------------------------------------------------------------------------------------------------------------------|-----------------------------------------------------------------------------------------------------------------------------------------------------------------------------------------------------------------------------------------------------------------------------------------------------------------------------------------------------------------------------------------------------------------------------------------------------------------------------------------------------------------------------------------------------------------------------------------------------------------------------------------------------------------------------------------------------------------------------------------------------------------------------------------------------------------------------------------------------------------------------------------------------------------------------------------------------------------------------------|-----------------------------------------------------------------------------------------------------------------------------------------------------------------------------------------------------------------------------------------------------------------------------------------------------------------------------------------------------------------------------------------------------------------------------------------------------------------------------------------------------------------------------------------------------------------------------------------------------------------------------------------------------------------------------------------------------------------------------------------------------------------------------------------------------------------------------------------------------------------------------------------------------------------------------------------------------------------------------------|
|                                                                                                                                                                                                                                                                                                                                                                                                                                                                                                                                                                                                                                                                                                                                                                                                                                                                                                                                                                                   |         |                                                                                                                                                                                                                                                                                                                                                                                                                                                                                                                                                                                                                                                                                                                                                                                                                                                                                                                                                                                                                                                                                                       |                                                                                                                                                                                                                                                                                                                                                                                                                                                                                                                                                                                                                                                                                                                                                                                                                                                                                                                                                                                                                                                                                                       |                                                                                                                                                                                                                                                                                                                                                                                                                                                                                                                                                                                                                                                                                                                                                                                                                                                                                                                                                                                   |                                                                                                                                                                                                                                                                                                                                                                                                                                                                                                                                                                                                                                                                                                                                                                                                                                                                                                                                                                                   |
|                                                                                                                                                                                                                                                                                                                                                                                                                                                                                                                                                                                                                                                                                                                                                                                                                                                                                                                                                                                   |         |                                                                                                                                                                                                                                                                                                                                                                                                                                                                                                                                                                                                                                                                                                                                                                                                                                                                                                                                                                                                                                                                                                       |                                                                                                                                                                                                                                                                                                                                                                                                                                                                                                                                                                                                                                                                                                                                                                                                                                                                                                                                                                                                                                                                                                       |                                                                                                                                                                                                                                                                                                                                                                                                                                                                                                                                                                                                                                                                                                                                                                                                                                                                                                                                                                                   |                                                                                                                                                                                                                                                                                                                                                                                                                                                                                                                                                                                                                                                                                                                                                                                                                                                                                                                                                                                   |
|                                                                                                                                                                                                                                                                                                                                                                                                                                                                                                                                                                                                                                                                                                                                                                                                                                                                                                                                                                                   |         |                                                                                                                                                                                                                                                                                                                                                                                                                                                                                                                                                                                                                                                                                                                                                                                                                                                                                                                                                                                                                                                                                                       |                                                                                                                                                                                                                                                                                                                                                                                                                                                                                                                                                                                                                                                                                                                                                                                                                                                                                                                                                                                                                                                                                                       |                                                                                                                                                                                                                                                                                                                                                                                                                                                                                                                                                                                                                                                                                                                                                                                                                                                                                                                                                                                   |                                                                                                                                                                                                                                                                                                                                                                                                                                                                                                                                                                                                                                                                                                                                                                                                                                                                                                                                                                                   |
|                                                                                                                                                                                                                                                                                                                                                                                                                                                                                                                                                                                                                                                                                                                                                                                                                                                                                                                                                                                   |         |                                                                                                                                                                                                                                                                                                                                                                                                                                                                                                                                                                                                                                                                                                                                                                                                                                                                                                                                                                                                                                                                                                       |                                                                                                                                                                                                                                                                                                                                                                                                                                                                                                                                                                                                                                                                                                                                                                                                                                                                                                                                                                                                                                                                                                       |                                                                                                                                                                                                                                                                                                                                                                                                                                                                                                                                                                                                                                                                                                                                                                                                                                                                                                                                                                                   |                                                                                                                                                                                                                                                                                                                                                                                                                                                                                                                                                                                                                                                                                                                                                                                                                                                                                                                                                                                   |
|                                                                                                                                                                                                                                                                                                                                                                                                                                                                                                                                                                                                                                                                                                                                                                                                                                                                                                                                                                                   |         |                                                                                                                                                                                                                                                                                                                                                                                                                                                                                                                                                                                                                                                                                                                                                                                                                                                                                                                                                                                                                                                                                                       |                                                                                                                                                                                                                                                                                                                                                                                                                                                                                                                                                                                                                                                                                                                                                                                                                                                                                                                                                                                                                                                                                                       |                                                                                                                                                                                                                                                                                                                                                                                                                                                                                                                                                                                                                                                                                                                                                                                                                                                                                                                                                                                   |                                                                                                                                                                                                                                                                                                                                                                                                                                                                                                                                                                                                                                                                                                                                                                                                                                                                                                                                                                                   |
|                                                                                                                                                                                                                                                                                                                                                                                                                                                                                                                                                                                                                                                                                                                                                                                                                                                                                                                                                                                   |         |                                                                                                                                                                                                                                                                                                                                                                                                                                                                                                                                                                                                                                                                                                                                                                                                                                                                                                                                                                                                                                                                                                       |                                                                                                                                                                                                                                                                                                                                                                                                                                                                                                                                                                                                                                                                                                                                                                                                                                                                                                                                                                                                                                                                                                       |                                                                                                                                                                                                                                                                                                                                                                                                                                                                                                                                                                                                                                                                                                                                                                                                                                                                                                                                                                                   |                                                                                                                                                                                                                                                                                                                                                                                                                                                                                                                                                                                                                                                                                                                                                                                                                                                                                                                                                                                   |
|                                                                                                                                                                                                                                                                                                                                                                                                                                                                                                                                                                                                                                                                                                                                                                                                                                                                                                                                                                                   |         |                                                                                                                                                                                                                                                                                                                                                                                                                                                                                                                                                                                                                                                                                                                                                                                                                                                                                                                                                                                                                                                                                                       |                                                                                                                                                                                                                                                                                                                                                                                                                                                                                                                                                                                                                                                                                                                                                                                                                                                                                                                                                                                                                                                                                                       |                                                                                                                                                                                                                                                                                                                                                                                                                                                                                                                                                                                                                                                                                                                                                                                                                                                                                                                                                                                   |                                                                                                                                                                                                                                                                                                                                                                                                                                                                                                                                                                                                                                                                                                                                                                                                                                                                                                                                                                                   |
|                                                                                                                                                                                                                                                                                                                                                                                                                                                                                                                                                                                                                                                                                                                                                                                                                                                                                                                                                                                   |         |                                                                                                                                                                                                                                                                                                                                                                                                                                                                                                                                                                                                                                                                                                                                                                                                                                                                                                                                                                                                                                                                                                       |                                                                                                                                                                                                                                                                                                                                                                                                                                                                                                                                                                                                                                                                                                                                                                                                                                                                                                                                                                                                                                                                                                       |                                                                                                                                                                                                                                                                                                                                                                                                                                                                                                                                                                                                                                                                                                                                                                                                                                                                                                                                                                                   |                                                                                                                                                                                                                                                                                                                                                                                                                                                                                                                                                                                                                                                                                                                                                                                                                                                                                                                                                                                   |
|                                                                                                                                                                                                                                                                                                                                                                                                                                                                                                                                                                                                                                                                                                                                                                                                                                                                                                                                                                                   |         |                                                                                                                                                                                                                                                                                                                                                                                                                                                                                                                                                                                                                                                                                                                                                                                                                                                                                                                                                                                                                                                                                                       |                                                                                                                                                                                                                                                                                                                                                                                                                                                                                                                                                                                                                                                                                                                                                                                                                                                                                                                                                                                                                                                                                                       |                                                                                                                                                                                                                                                                                                                                                                                                                                                                                                                                                                                                                                                                                                                                                                                                                                                                                                                                                                                   |                                                                                                                                                                                                                                                                                                                                                                                                                                                                                                                                                                                                                                                                                                                                                                                                                                                                                                                                                                                   |
|                                                                                                                                                                                                                                                                                                                                                                                                                                                                                                                                                                                                                                                                                                                                                                                                                                                                                                                                                                                   |         |                                                                                                                                                                                                                                                                                                                                                                                                                                                                                                                                                                                                                                                                                                                                                                                                                                                                                                                                                                                                                                                                                                       |                                                                                                                                                                                                                                                                                                                                                                                                                                                                                                                                                                                                                                                                                                                                                                                                                                                                                                                                                                                                                                                                                                       |                                                                                                                                                                                                                                                                                                                                                                                                                                                                                                                                                                                                                                                                                                                                                                                                                                                                                                                                                                                   |                                                                                                                                                                                                                                                                                                                                                                                                                                                                                                                                                                                                                                                                                                                                                                                                                                                                                                                                                                                   |
|                                                                                                                                                                                                                                                                                                                                                                                                                                                                                                                                                                                                                                                                                                                                                                                                                                                                                                                                                                                   |         |                                                                                                                                                                                                                                                                                                                                                                                                                                                                                                                                                                                                                                                                                                                                                                                                                                                                                                                                                                                                                                                                                                       |                                                                                                                                                                                                                                                                                                                                                                                                                                                                                                                                                                                                                                                                                                                                                                                                                                                                                                                                                                                                                                                                                                       |                                                                                                                                                                                                                                                                                                                                                                                                                                                                                                                                                                                                                                                                                                                                                                                                                                                                                                                                                                                   |                                                                                                                                                                                                                                                                                                                                                                                                                                                                                                                                                                                                                                                                                                                                                                                                                                                                                                                                                                                   |
|                                                                                                                                                                                                                                                                                                                                                                                                                                                                                                                                                                                                                                                                                                                                                                                                                                                                                                                                                                                   |         |                                                                                                                                                                                                                                                                                                                                                                                                                                                                                                                                                                                                                                                                                                                                                                                                                                                                                                                                                                                                                                                                                                       |                                                                                                                                                                                                                                                                                                                                                                                                                                                                                                                                                                                                                                                                                                                                                                                                                                                                                                                                                                                                                                                                                                       |                                                                                                                                                                                                                                                                                                                                                                                                                                                                                                                                                                                                                                                                                                                                                                                                                                                                                                                                                                                   |                                                                                                                                                                                                                                                                                                                                                                                                                                                                                                                                                                                                                                                                                                                                                                                                                                                                                                                                                                                   |
|                                                                                                                                                                                                                                                                                                                                                                                                                                                                                                                                                                                                                                                                                                                                                                                                                                                                                                                                                                                   |         |                                                                                                                                                                                                                                                                                                                                                                                                                                                                                                                                                                                                                                                                                                                                                                                                                                                                                                                                                                                                                                                                                                       |                                                                                                                                                                                                                                                                                                                                                                                                                                                                                                                                                                                                                                                                                                                                                                                                                                                                                                                                                                                                                                                                                                       |                                                                                                                                                                                                                                                                                                                                                                                                                                                                                                                                                                                                                                                                                                                                                                                                                                                                                                                                                                                   |                                                                                                                                                                                                                                                                                                                                                                                                                                                                                                                                                                                                                                                                                                                                                                                                                                                                                                                                                                                   |
|                                                                                                                                                                                                                                                                                                                                                                                                                                                                                                                                                                                                                                                                                                                                                                                                                                                                                                                                                                                   |         |                                                                                                                                                                                                                                                                                                                                                                                                                                                                                                                                                                                                                                                                                                                                                                                                                                                                                                                                                                                                                                                                                                       |                                                                                                                                                                                                                                                                                                                                                                                                                                                                                                                                                                                                                                                                                                                                                                                                                                                                                                                                                                                                                                                                                                       |                                                                                                                                                                                                                                                                                                                                                                                                                                                                                                                                                                                                                                                                                                                                                                                                                                                                                                                                                                                   |                                                                                                                                                                                                                                                                                                                                                                                                                                                                                                                                                                                                                                                                                                                                                                                                                                                                                                                                                                                   |
|                                                                                                                                                                                                                                                                                                                                                                                                                                                                                                                                                                                                                                                                                                                                                                                                                                                                                                                                                                                   |         |                                                                                                                                                                                                                                                                                                                                                                                                                                                                                                                                                                                                                                                                                                                                                                                                                                                                                                                                                                                                                                                                                                       |                                                                                                                                                                                                                                                                                                                                                                                                                                                                                                                                                                                                                                                                                                                                                                                                                                                                                                                                                                                                                                                                                                       |                                                                                                                                                                                                                                                                                                                                                                                                                                                                                                                                                                                                                                                                                                                                                                                                                                                                                                                                                                                   |                                                                                                                                                                                                                                                                                                                                                                                                                                                                                                                                                                                                                                                                                                                                                                                                                                                                                                                                                                                   |
|                                                                                                                                                                                                                                                                                                                                                                                                                                                                                                                                                                                                                                                                                                                                                                                                                                                                                                                                                                                   |         |                                                                                                                                                                                                                                                                                                                                                                                                                                                                                                                                                                                                                                                                                                                                                                                                                                                                                                                                                                                                                                                                                                       |                                                                                                                                                                                                                                                                                                                                                                                                                                                                                                                                                                                                                                                                                                                                                                                                                                                                                                                                                                                                                                                                                                       |                                                                                                                                                                                                                                                                                                                                                                                                                                                                                                                                                                                                                                                                                                                                                                                                                                                                                                                                                                                   |                                                                                                                                                                                                                                                                                                                                                                                                                                                                                                                                                                                                                                                                                                                                                                                                                                                                                                                                                                                   |
|                                                                                                                                                                                                                                                                                                                                                                                                                                                                                                                                                                                                                                                                                                                                                                                                                                                                                                                                                                                   |         |                                                                                                                                                                                                                                                                                                                                                                                                                                                                                                                                                                                                                                                                                                                                                                                                                                                                                                                                                                                                                                                                                                       |                                                                                                                                                                                                                                                                                                                                                                                                                                                                                                                                                                                                                                                                                                                                                                                                                                                                                                                                                                                                                                                                                                       |                                                                                                                                                                                                                                                                                                                                                                                                                                                                                                                                                                                                                                                                                                                                                                                                                                                                                                                                                                                   |                                                                                                                                                                                                                                                                                                                                                                                                                                                                                                                                                                                                                                                                                                                                                                                                                                                                                                                                                                                   |
|                                                                                                                                                                                                                                                                                                                                                                                                                                                                                                                                                                                                                                                                                                                                                                                                                                                                                                                                                                                   |         |                                                                                                                                                                                                                                                                                                                                                                                                                                                                                                                                                                                                                                                                                                                                                                                                                                                                                                                                                                                                                                                                                                       |                                                                                                                                                                                                                                                                                                                                                                                                                                                                                                                                                                                                                                                                                                                                                                                                                                                                                                                                                                                                                                                                                                       |                                                                                                                                                                                                                                                                                                                                                                                                                                                                                                                                                                                                                                                                                                                                                                                                                                                                                                                                                                                   |                                                                                                                                                                                                                                                                                                                                                                                                                                                                                                                                                                                                                                                                                                                                                                                                                                                                                                                                                                                   |
|                                                                                                                                                                                                                                                                                                                                                                                                                                                                                                                                                                                                                                                                                                                                                                                                                                                                                                                                                                                   |         |                                                                                                                                                                                                                                                                                                                                                                                                                                                                                                                                                                                                                                                                                                                                                                                                                                                                                                                                                                                                                                                                                                       |                                                                                                                                                                                                                                                                                                                                                                                                                                                                                                                                                                                                                                                                                                                                                                                                                                                                                                                                                                                                                                                                                                       |                                                                                                                                                                                                                                                                                                                                                                                                                                                                                                                                                                                                                                                                                                                                                                                                                                                                                                                                                                                   |                                                                                                                                                                                                                                                                                                                                                                                                                                                                                                                                                                                                                                                                                                                                                                                                                                                                                                                                                                                   |
|                                                                                                                                                                                                                                                                                                                                                                                                                                                                                                                                                                                                                                                                                                                                                                                                                                                                                                                                                                                   |         |                                                                                                                                                                                                                                                                                                                                                                                                                                                                                                                                                                                                                                                                                                                                                                                                                                                                                                                                                                                                                                                                                                       | • •                                                                                                                                                                                                                                                                                                                                                                                                                                                                                                                                                                                                                                                                                                                                                                                                                                                                                                                                                                                                                                                                                                   |                                                                                                                                                                                                                                                                                                                                                                                                                                                                                                                                                                                                                                                                                                                                                                                                                                                                                                                                                                                   | • • • • • • • • • • • • • • • • • • • •                                                                                                                                                                                                                                                                                                                                                                                                                                                                                                                                                                                                                                                                                                                                                                                                                                                                                                                                           |
|                                                                                                                                                                                                                                                                                                                                                                                                                                                                                                                                                                                                                                                                                                                                                                                                                                                                                                                                                                                   |         |                                                                                                                                                                                                                                                                                                                                                                                                                                                                                                                                                                                                                                                                                                                                                                                                                                                                                                                                                                                                                                                                                                       |                                                                                                                                                                                                                                                                                                                                                                                                                                                                                                                                                                                                                                                                                                                                                                                                                                                                                                                                                                                                                                                                                                       |                                                                                                                                                                                                                                                                                                                                                                                                                                                                                                                                                                                                                                                                                                                                                                                                                                                                                                                                                                                   | ••••••                                                                                                                                                                                                                                                                                                                                                                                                                                                                                                                                                                                                                                                                                                                                                                                                                                                                                                                                                                            |
|                                                                                                                                                                                                                                                                                                                                                                                                                                                                                                                                                                                                                                                                                                                                                                                                                                                                                                                                                                                   |         |                                                                                                                                                                                                                                                                                                                                                                                                                                                                                                                                                                                                                                                                                                                                                                                                                                                                                                                                                                                                                                                                                                       |                                                                                                                                                                                                                                                                                                                                                                                                                                                                                                                                                                                                                                                                                                                                                                                                                                                                                                                                                                                                                                                                                                       |                                                                                                                                                                                                                                                                                                                                                                                                                                                                                                                                                                                                                                                                                                                                                                                                                                                                                                                                                                                   | ••••••                                                                                                                                                                                                                                                                                                                                                                                                                                                                                                                                                                                                                                                                                                                                                                                                                                                                                                                                                                            |
|                                                                                                                                                                                                                                                                                                                                                                                                                                                                                                                                                                                                                                                                                                                                                                                                                                                                                                                                                                                   |         |                                                                                                                                                                                                                                                                                                                                                                                                                                                                                                                                                                                                                                                                                                                                                                                                                                                                                                                                                                                                                                                                                                       |                                                                                                                                                                                                                                                                                                                                                                                                                                                                                                                                                                                                                                                                                                                                                                                                                                                                                                                                                                                                                                                                                                       | ••• ••• ••••                                                                                                                                                                                                                                                                                                                                                                                                                                                                                                                                                                                                                                                                                                                                                                                                                                                                                                                                                                      | ••• ••• •• •••••                                                                                                                                                                                                                                                                                                                                                                                                                                                                                                                                                                                                                                                                                                                                                                                                                                                                                                                                                                  |
|                                                                                                                                                                                                                                                                                                                                                                                                                                                                                                                                                                                                                                                                                                                                                                                                                                                                                                                                                                                   | •       |                                                                                                                                                                                                                                                                                                                                                                                                                                                                                                                                                                                                                                                                                                                                                                                                                                                                                                                                                                                                                                                                                                       |                                                                                                                                                                                                                                                                                                                                                                                                                                                                                                                                                                                                                                                                                                                                                                                                                                                                                                                                                                                                                                                                                                       | •••• • •••                                                                                                                                                                                                                                                                                                                                                                                                                                                                                                                                                                                                                                                                                                                                                                                                                                                                                                                                                                        | • • • • • • • • • • • • •                                                                                                                                                                                                                                                                                                                                                                                                                                                                                                                                                                                                                                                                                                                                                                                                                                                                                                                                                         |
|                                                                                                                                                                                                                                                                                                                                                                                                                                                                                                                                                                                                                                                                                                                                                                                                                                                                                                                                                                                   |         |                                                                                                                                                                                                                                                                                                                                                                                                                                                                                                                                                                                                                                                                                                                                                                                                                                                                                                                                                                                                                                                                                                       |                                                                                                                                                                                                                                                                                                                                                                                                                                                                                                                                                                                                                                                                                                                                                                                                                                                                                                                                                                                                                                                                                                       | • • • • • • • •                                                                                                                                                                                                                                                                                                                                                                                                                                                                                                                                                                                                                                                                                                                                                                                                                                                                                                                                                                   | • • • • • • • • • • • • •                                                                                                                                                                                                                                                                                                                                                                                                                                                                                                                                                                                                                                                                                                                                                                                                                                                                                                                                                         |
|                                                                                                                                                                                                                                                                                                                                                                                                                                                                                                                                                                                                                                                                                                                                                                                                                                                                                                                                                                                   |         |                                                                                                                                                                                                                                                                                                                                                                                                                                                                                                                                                                                                                                                                                                                                                                                                                                                                                                                                                                                                                                                                                                       |                                                                                                                                                                                                                                                                                                                                                                                                                                                                                                                                                                                                                                                                                                                                                                                                                                                                                                                                                                                                                                                                                                       | •••                                                                                                                                                                                                                                                                                                                                                                                                                                                                                                                                                                                                                                                                                                                                                                                                                                                                                                                                                                               |                                                                                                                                                                                                                                                                                                                                                                                                                                                                                                                                                                                                                                                                                                                                                                                                                                                                                                                                                                                   |
|                                                                                                                                                                                                                                                                                                                                                                                                                                                                                                                                                                                                                                                                                                                                                                                                                                                                                                                                                                                   |         |                                                                                                                                                                                                                                                                                                                                                                                                                                                                                                                                                                                                                                                                                                                                                                                                                                                                                                                                                                                                                                                                                                       | • • •                                                                                                                                                                                                                                                                                                                                                                                                                                                                                                                                                                                                                                                                                                                                                                                                                                                                                                                                                                                                                                                                                                 | •••                                                                                                                                                                                                                                                                                                                                                                                                                                                                                                                                                                                                                                                                                                                                                                                                                                                                                                                                                                               |                                                                                                                                                                                                                                                                                                                                                                                                                                                                                                                                                                                                                                                                                                                                                                                                                                                                                                                                                                                   |
| • • • • • • • •                                                                                                                                                                                                                                                                                                                                                                                                                                                                                                                                                                                                                                                                                                                                                                                                                                                                                                                                                                   |         | • • • •                                                                                                                                                                                                                                                                                                                                                                                                                                                                                                                                                                                                                                                                                                                                                                                                                                                                                                                                                                                                                                                                                               | • • •                                                                                                                                                                                                                                                                                                                                                                                                                                                                                                                                                                                                                                                                                                                                                                                                                                                                                                                                                                                                                                                                                                 | •••                                                                                                                                                                                                                                                                                                                                                                                                                                                                                                                                                                                                                                                                                                                                                                                                                                                                                                                                                                               | ••••                                                                                                                                                                                                                                                                                                                                                                                                                                                                                                                                                                                                                                                                                                                                                                                                                                                                                                                                                                              |
|                                                                                                                                                                                                                                                                                                                                                                                                                                                                                                                                                                                                                                                                                                                                                                                                                                                                                                                                                                                   |         | • • •                                                                                                                                                                                                                                                                                                                                                                                                                                                                                                                                                                                                                                                                                                                                                                                                                                                                                                                                                                                                                                                                                                 | • • •                                                                                                                                                                                                                                                                                                                                                                                                                                                                                                                                                                                                                                                                                                                                                                                                                                                                                                                                                                                                                                                                                                 | •••                                                                                                                                                                                                                                                                                                                                                                                                                                                                                                                                                                                                                                                                                                                                                                                                                                                                                                                                                                               | ••••                                                                                                                                                                                                                                                                                                                                                                                                                                                                                                                                                                                                                                                                                                                                                                                                                                                                                                                                                                              |
| • • • • • • • •                                                                                                                                                                                                                                                                                                                                                                                                                                                                                                                                                                                                                                                                                                                                                                                                                                                                                                                                                                   |         | •                                                                                                                                                                                                                                                                                                                                                                                                                                                                                                                                                                                                                                                                                                                                                                                                                                                                                                                                                                                                                                                                                                     |                                                                                                                                                                                                                                                                                                                                                                                                                                                                                                                                                                                                                                                                                                                                                                                                                                                                                                                                                                                                                                                                                                       | ••••                                                                                                                                                                                                                                                                                                                                                                                                                                                                                                                                                                                                                                                                                                                                                                                                                                                                                                                                                                              |                                                                                                                                                                                                                                                                                                                                                                                                                                                                                                                                                                                                                                                                                                                                                                                                                                                                                                                                                                                   |
| • • • • • • • •                                                                                                                                                                                                                                                                                                                                                                                                                                                                                                                                                                                                                                                                                                                                                                                                                                                                                                                                                                   | • • • • |                                                                                                                                                                                                                                                                                                                                                                                                                                                                                                                                                                                                                                                                                                                                                                                                                                                                                                                                                                                                                                                                                                       | • • •                                                                                                                                                                                                                                                                                                                                                                                                                                                                                                                                                                                                                                                                                                                                                                                                                                                                                                                                                                                                                                                                                                 | •••                                                                                                                                                                                                                                                                                                                                                                                                                                                                                                                                                                                                                                                                                                                                                                                                                                                                                                                                                                               |                                                                                                                                                                                                                                                                                                                                                                                                                                                                                                                                                                                                                                                                                                                                                                                                                                                                                                                                                                                   |
|                                                                                                                                                                                                                                                                                                                                                                                                                                                                                                                                                                                                                                                                                                                                                                                                                                                                                                                                                                                   |         | • • • • • •                                                                                                                                                                                                                                                                                                                                                                                                                                                                                                                                                                                                                                                                                                                                                                                                                                                                                                                                                                                                                                                                                           |                                                                                                                                                                                                                                                                                                                                                                                                                                                                                                                                                                                                                                                                                                                                                                                                                                                                                                                                                                                                                                                                                                       | • • • • • • • • • • • • • • • • • • • •                                                                                                                                                                                                                                                                                                                                                                                                                                                                                                                                                                                                                                                                                                                                                                                                                                                                                                                                           | •••••                                                                                                                                                                                                                                                                                                                                                                                                                                                                                                                                                                                                                                                                                                                                                                                                                                                                                                                                                                             |
|                                                                                                                                                                                                                                                                                                                                                                                                                                                                                                                                                                                                                                                                                                                                                                                                                                                                                                                                                                                   |         | •••••                                                                                                                                                                                                                                                                                                                                                                                                                                                                                                                                                                                                                                                                                                                                                                                                                                                                                                                                                                                                                                                                                                 |                                                                                                                                                                                                                                                                                                                                                                                                                                                                                                                                                                                                                                                                                                                                                                                                                                                                                                                                                                                                                                                                                                       | •••••                                                                                                                                                                                                                                                                                                                                                                                                                                                                                                                                                                                                                                                                                                                                                                                                                                                                                                                                                                             |                                                                                                                                                                                                                                                                                                                                                                                                                                                                                                                                                                                                                                                                                                                                                                                                                                                                                                                                                                                   |
|                                                                                                                                                                                                                                                                                                                                                                                                                                                                                                                                                                                                                                                                                                                                                                                                                                                                                                                                                                                   |         | • • • • • •                                                                                                                                                                                                                                                                                                                                                                                                                                                                                                                                                                                                                                                                                                                                                                                                                                                                                                                                                                                                                                                                                           | • • •                                                                                                                                                                                                                                                                                                                                                                                                                                                                                                                                                                                                                                                                                                                                                                                                                                                                                                                                                                                                                                                                                                 | • • • • • • • • • • • • • • • • • • • •                                                                                                                                                                                                                                                                                                                                                                                                                                                                                                                                                                                                                                                                                                                                                                                                                                                                                                                                           |                                                                                                                                                                                                                                                                                                                                                                                                                                                                                                                                                                                                                                                                                                                                                                                                                                                                                                                                                                                   |
| • • • • • • • •                                                                                                                                                                                                                                                                                                                                                                                                                                                                                                                                                                                                                                                                                                                                                                                                                                                                                                                                                                   |         |                                                                                                                                                                                                                                                                                                                                                                                                                                                                                                                                                                                                                                                                                                                                                                                                                                                                                                                                                                                                                                                                                                       |                                                                                                                                                                                                                                                                                                                                                                                                                                                                                                                                                                                                                                                                                                                                                                                                                                                                                                                                                                                                                                                                                                       |                                                                                                                                                                                                                                                                                                                                                                                                                                                                                                                                                                                                                                                                                                                                                                                                                                                                                                                                                                                   |                                                                                                                                                                                                                                                                                                                                                                                                                                                                                                                                                                                                                                                                                                                                                                                                                                                                                                                                                                                   |
| • • • • • • • • •                                                                                                                                                                                                                                                                                                                                                                                                                                                                                                                                                                                                                                                                                                                                                                                                                                                                                                                                                                 |         |                                                                                                                                                                                                                                                                                                                                                                                                                                                                                                                                                                                                                                                                                                                                                                                                                                                                                                                                                                                                                                                                                                       |                                                                                                                                                                                                                                                                                                                                                                                                                                                                                                                                                                                                                                                                                                                                                                                                                                                                                                                                                                                                                                                                                                       |                                                                                                                                                                                                                                                                                                                                                                                                                                                                                                                                                                                                                                                                                                                                                                                                                                                                                                                                                                                   |                                                                                                                                                                                                                                                                                                                                                                                                                                                                                                                                                                                                                                                                                                                                                                                                                                                                                                                                                                                   |
|                                                                                                                                                                                                                                                                                                                                                                                                                                                                                                                                                                                                                                                                                                                                                                                                                                                                                                                                                                                   |         |                                                                                                                                                                                                                                                                                                                                                                                                                                                                                                                                                                                                                                                                                                                                                                                                                                                                                                                                                                                                                                                                                                       |                                                                                                                                                                                                                                                                                                                                                                                                                                                                                                                                                                                                                                                                                                                                                                                                                                                                                                                                                                                                                                                                                                       |                                                                                                                                                                                                                                                                                                                                                                                                                                                                                                                                                                                                                                                                                                                                                                                                                                                                                                                                                                                   |                                                                                                                                                                                                                                                                                                                                                                                                                                                                                                                                                                                                                                                                                                                                                                                                                                                                                                                                                                                   |
|                                                                                                                                                                                                                                                                                                                                                                                                                                                                                                                                                                                                                                                                                                                                                                                                                                                                                                                                                                                   |         |                                                                                                                                                                                                                                                                                                                                                                                                                                                                                                                                                                                                                                                                                                                                                                                                                                                                                                                                                                                                                                                                                                       |                                                                                                                                                                                                                                                                                                                                                                                                                                                                                                                                                                                                                                                                                                                                                                                                                                                                                                                                                                                                                                                                                                       |                                                                                                                                                                                                                                                                                                                                                                                                                                                                                                                                                                                                                                                                                                                                                                                                                                                                                                                                                                                   |                                                                                                                                                                                                                                                                                                                                                                                                                                                                                                                                                                                                                                                                                                                                                                                                                                                                                                                                                                                   |
|                                                                                                                                                                                                                                                                                                                                                                                                                                                                                                                                                                                                                                                                                                                                                                                                                                                                                                                                                                                   |         |                                                                                                                                                                                                                                                                                                                                                                                                                                                                                                                                                                                                                                                                                                                                                                                                                                                                                                                                                                                                                                                                                                       |                                                                                                                                                                                                                                                                                                                                                                                                                                                                                                                                                                                                                                                                                                                                                                                                                                                                                                                                                                                                                                                                                                       |                                                                                                                                                                                                                                                                                                                                                                                                                                                                                                                                                                                                                                                                                                                                                                                                                                                                                                                                                                                   |                                                                                                                                                                                                                                                                                                                                                                                                                                                                                                                                                                                                                                                                                                                                                                                                                                                                                                                                                                                   |
|                                                                                                                                                                                                                                                                                                                                                                                                                                                                                                                                                                                                                                                                                                                                                                                                                                                                                                                                                                                   |         |                                                                                                                                                                                                                                                                                                                                                                                                                                                                                                                                                                                                                                                                                                                                                                                                                                                                                                                                                                                                                                                                                                       |                                                                                                                                                                                                                                                                                                                                                                                                                                                                                                                                                                                                                                                                                                                                                                                                                                                                                                                                                                                                                                                                                                       |                                                                                                                                                                                                                                                                                                                                                                                                                                                                                                                                                                                                                                                                                                                                                                                                                                                                                                                                                                                   |                                                                                                                                                                                                                                                                                                                                                                                                                                                                                                                                                                                                                                                                                                                                                                                                                                                                                                                                                                                   |
|                                                                                                                                                                                                                                                                                                                                                                                                                                                                                                                                                                                                                                                                                                                                                                                                                                                                                                                                                                                   |         |                                                                                                                                                                                                                                                                                                                                                                                                                                                                                                                                                                                                                                                                                                                                                                                                                                                                                                                                                                                                                                                                                                       |                                                                                                                                                                                                                                                                                                                                                                                                                                                                                                                                                                                                                                                                                                                                                                                                                                                                                                                                                                                                                                                                                                       |                                                                                                                                                                                                                                                                                                                                                                                                                                                                                                                                                                                                                                                                                                                                                                                                                                                                                                                                                                                   |                                                                                                                                                                                                                                                                                                                                                                                                                                                                                                                                                                                                                                                                                                                                                                                                                                                                                                                                                                                   |
|                                                                                                                                                                                                                                                                                                                                                                                                                                                                                                                                                                                                                                                                                                                                                                                                                                                                                                                                                                                   |         |                                                                                                                                                                                                                                                                                                                                                                                                                                                                                                                                                                                                                                                                                                                                                                                                                                                                                                                                                                                                                                                                                                       |                                                                                                                                                                                                                                                                                                                                                                                                                                                                                                                                                                                                                                                                                                                                                                                                                                                                                                                                                                                                                                                                                                       |                                                                                                                                                                                                                                                                                                                                                                                                                                                                                                                                                                                                                                                                                                                                                                                                                                                                                                                                                                                   |                                                                                                                                                                                                                                                                                                                                                                                                                                                                                                                                                                                                                                                                                                                                                                                                                                                                                                                                                                                   |
|                                                                                                                                                                                                                                                                                                                                                                                                                                                                                                                                                                                                                                                                                                                                                                                                                                                                                                                                                                                   |         |                                                                                                                                                                                                                                                                                                                                                                                                                                                                                                                                                                                                                                                                                                                                                                                                                                                                                                                                                                                                                                                                                                       |                                                                                                                                                                                                                                                                                                                                                                                                                                                                                                                                                                                                                                                                                                                                                                                                                                                                                                                                                                                                                                                                                                       |                                                                                                                                                                                                                                                                                                                                                                                                                                                                                                                                                                                                                                                                                                                                                                                                                                                                                                                                                                                   |                                                                                                                                                                                                                                                                                                                                                                                                                                                                                                                                                                                                                                                                                                                                                                                                                                                                                                                                                                                   |
|                                                                                                                                                                                                                                                                                                                                                                                                                                                                                                                                                                                                                                                                                                                                                                                                                                                                                                                                                                                   |         |                                                                                                                                                                                                                                                                                                                                                                                                                                                                                                                                                                                                                                                                                                                                                                                                                                                                                                                                                                                                                                                                                                       |                                                                                                                                                                                                                                                                                                                                                                                                                                                                                                                                                                                                                                                                                                                                                                                                                                                                                                                                                                                                                                                                                                       |                                                                                                                                                                                                                                                                                                                                                                                                                                                                                                                                                                                                                                                                                                                                                                                                                                                                                                                                                                                   |                                                                                                                                                                                                                                                                                                                                                                                                                                                                                                                                                                                                                                                                                                                                                                                                                                                                                                                                                                                   |
|                                                                                                                                                                                                                                                                                                                                                                                                                                                                                                                                                                                                                                                                                                                                                                                                                                                                                                                                                                                   |         |                                                                                                                                                                                                                                                                                                                                                                                                                                                                                                                                                                                                                                                                                                                                                                                                                                                                                                                                                                                                                                                                                                       |                                                                                                                                                                                                                                                                                                                                                                                                                                                                                                                                                                                                                                                                                                                                                                                                                                                                                                                                                                                                                                                                                                       |                                                                                                                                                                                                                                                                                                                                                                                                                                                                                                                                                                                                                                                                                                                                                                                                                                                                                                                                                                                   |                                                                                                                                                                                                                                                                                                                                                                                                                                                                                                                                                                                                                                                                                                                                                                                                                                                                                                                                                                                   |
|                                                                                                                                                                                                                                                                                                                                                                                                                                                                                                                                                                                                                                                                                                                                                                                                                                                                                                                                                                                   |         |                                                                                                                                                                                                                                                                                                                                                                                                                                                                                                                                                                                                                                                                                                                                                                                                                                                                                                                                                                                                                                                                                                       |                                                                                                                                                                                                                                                                                                                                                                                                                                                                                                                                                                                                                                                                                                                                                                                                                                                                                                                                                                                                                                                                                                       |                                                                                                                                                                                                                                                                                                                                                                                                                                                                                                                                                                                                                                                                                                                                                                                                                                                                                                                                                                                   |                                                                                                                                                                                                                                                                                                                                                                                                                                                                                                                                                                                                                                                                                                                                                                                                                                                                                                                                                                                   |
|                                                                                                                                                                                                                                                                                                                                                                                                                                                                                                                                                                                                                                                                                                                                                                                                                                                                                                                                                                                   |         |                                                                                                                                                                                                                                                                                                                                                                                                                                                                                                                                                                                                                                                                                                                                                                                                                                                                                                                                                                                                                                                                                                       |                                                                                                                                                                                                                                                                                                                                                                                                                                                                                                                                                                                                                                                                                                                                                                                                                                                                                                                                                                                                                                                                                                       |                                                                                                                                                                                                                                                                                                                                                                                                                                                                                                                                                                                                                                                                                                                                                                                                                                                                                                                                                                                   |                                                                                                                                                                                                                                                                                                                                                                                                                                                                                                                                                                                                                                                                                                                                                                                                                                                                                                                                                                                   |
|                                                                                                                                                                                                                                                                                                                                                                                                                                                                                                                                                                                                                                                                                                                                                                                                                                                                                                                                                                                   |         |                                                                                                                                                                                                                                                                                                                                                                                                                                                                                                                                                                                                                                                                                                                                                                                                                                                                                                                                                                                                                                                                                                       |                                                                                                                                                                                                                                                                                                                                                                                                                                                                                                                                                                                                                                                                                                                                                                                                                                                                                                                                                                                                                                                                                                       |                                                                                                                                                                                                                                                                                                                                                                                                                                                                                                                                                                                                                                                                                                                                                                                                                                                                                                                                                                                   |                                                                                                                                                                                                                                                                                                                                                                                                                                                                                                                                                                                                                                                                                                                                                                                                                                                                                                                                                                                   |
|                                                                                                                                                                                                                                                                                                                                                                                                                                                                                                                                                                                                                                                                                                                                                                                                                                                                                                                                                                                   |         |                                                                                                                                                                                                                                                                                                                                                                                                                                                                                                                                                                                                                                                                                                                                                                                                                                                                                                                                                                                                                                                                                                       |                                                                                                                                                                                                                                                                                                                                                                                                                                                                                                                                                                                                                                                                                                                                                                                                                                                                                                                                                                                                                                                                                                       |                                                                                                                                                                                                                                                                                                                                                                                                                                                                                                                                                                                                                                                                                                                                                                                                                                                                                                                                                                                   |                                                                                                                                                                                                                                                                                                                                                                                                                                                                                                                                                                                                                                                                                                                                                                                                                                                                                                                                                                                   |
|                                                                                                                                                                                                                                                                                                                                                                                                                                                                                                                                                                                                                                                                                                                                                                                                                                                                                                                                                                                   |         |                                                                                                                                                                                                                                                                                                                                                                                                                                                                                                                                                                                                                                                                                                                                                                                                                                                                                                                                                                                                                                                                                                       |                                                                                                                                                                                                                                                                                                                                                                                                                                                                                                                                                                                                                                                                                                                                                                                                                                                                                                                                                                                                                                                                                                       |                                                                                                                                                                                                                                                                                                                                                                                                                                                                                                                                                                                                                                                                                                                                                                                                                                                                                                                                                                                   |                                                                                                                                                                                                                                                                                                                                                                                                                                                                                                                                                                                                                                                                                                                                                                                                                                                                                                                                                                                   |
|                                                                                                                                                                                                                                                                                                                                                                                                                                                                                                                                                                                                                                                                                                                                                                                                                                                                                                                                                                                   |         |                                                                                                                                                                                                                                                                                                                                                                                                                                                                                                                                                                                                                                                                                                                                                                                                                                                                                                                                                                                                                                                                                                       |                                                                                                                                                                                                                                                                                                                                                                                                                                                                                                                                                                                                                                                                                                                                                                                                                                                                                                                                                                                                                                                                                                       |                                                                                                                                                                                                                                                                                                                                                                                                                                                                                                                                                                                                                                                                                                                                                                                                                                                                                                                                                                                   |                                                                                                                                                                                                                                                                                                                                                                                                                                                                                                                                                                                                                                                                                                                                                                                                                                                                                                                                                                                   |
|                                                                                                                                                                                                                                                                                                                                                                                                                                                                                                                                                                                                                                                                                                                                                                                                                                                                                                                                                                                   |         |                                                                                                                                                                                                                                                                                                                                                                                                                                                                                                                                                                                                                                                                                                                                                                                                                                                                                                                                                                                                                                                                                                       |                                                                                                                                                                                                                                                                                                                                                                                                                                                                                                                                                                                                                                                                                                                                                                                                                                                                                                                                                                                                                                                                                                       |                                                                                                                                                                                                                                                                                                                                                                                                                                                                                                                                                                                                                                                                                                                                                                                                                                                                                                                                                                                   |                                                                                                                                                                                                                                                                                                                                                                                                                                                                                                                                                                                                                                                                                                                                                                                                                                                                                                                                                                                   |
|                                                                                                                                                                                                                                                                                                                                                                                                                                                                                                                                                                                                                                                                                                                                                                                                                                                                                                                                                                                   |         | • • • • • •                                                                                                                                                                                                                                                                                                                                                                                                                                                                                                                                                                                                                                                                                                                                                                                                                                                                                                                                                                                                                                                                                           |                                                                                                                                                                                                                                                                                                                                                                                                                                                                                                                                                                                                                                                                                                                                                                                                                                                                                                                                                                                                                                                                                                       |                                                                                                                                                                                                                                                                                                                                                                                                                                                                                                                                                                                                                                                                                                                                                                                                                                                                                                                                                                                   |                                                                                                                                                                                                                                                                                                                                                                                                                                                                                                                                                                                                                                                                                                                                                                                                                                                                                                                                                                                   |
|                                                                                                                                                                                                                                                                                                                                                                                                                                                                                                                                                                                                                                                                                                                                                                                                                                                                                                                                                                                   |         |                                                                                                                                                                                                                                                                                                                                                                                                                                                                                                                                                                                                                                                                                                                                                                                                                                                                                                                                                                                                                                                                                                       |                                                                                                                                                                                                                                                                                                                                                                                                                                                                                                                                                                                                                                                                                                                                                                                                                                                                                                                                                                                                                                                                                                       |                                                                                                                                                                                                                                                                                                                                                                                                                                                                                                                                                                                                                                                                                                                                                                                                                                                                                                                                                                                   |                                                                                                                                                                                                                                                                                                                                                                                                                                                                                                                                                                                                                                                                                                                                                                                                                                                                                                                                                                                   |
|                                                                                                                                                                                                                                                                                                                                                                                                                                                                                                                                                                                                                                                                                                                                                                                                                                                                                                                                                                                   |         |                                                                                                                                                                                                                                                                                                                                                                                                                                                                                                                                                                                                                                                                                                                                                                                                                                                                                                                                                                                                                                                                                                       |                                                                                                                                                                                                                                                                                                                                                                                                                                                                                                                                                                                                                                                                                                                                                                                                                                                                                                                                                                                                                                                                                                       |                                                                                                                                                                                                                                                                                                                                                                                                                                                                                                                                                                                                                                                                                                                                                                                                                                                                                                                                                                                   |                                                                                                                                                                                                                                                                                                                                                                                                                                                                                                                                                                                                                                                                                                                                                                                                                                                                                                                                                                                   |
|                                                                                                                                                                                                                                                                                                                                                                                                                                                                                                                                                                                                                                                                                                                                                                                                                                                                                                                                                                                   |         |                                                                                                                                                                                                                                                                                                                                                                                                                                                                                                                                                                                                                                                                                                                                                                                                                                                                                                                                                                                                                                                                                                       |                                                                                                                                                                                                                                                                                                                                                                                                                                                                                                                                                                                                                                                                                                                                                                                                                                                                                                                                                                                                                                                                                                       |                                                                                                                                                                                                                                                                                                                                                                                                                                                                                                                                                                                                                                                                                                                                                                                                                                                                                                                                                                                   | • • • • • • • • • • • • • • • • • • • •                                                                                                                                                                                                                                                                                                                                                                                                                                                                                                                                                                                                                                                                                                                                                                                                                                                                                                                                           |
|                                                                                                                                                                                                                                                                                                                                                                                                                                                                                                                                                                                                                                                                                                                                                                                                                                                                                                                                                                                   |         |                                                                                                                                                                                                                                                                                                                                                                                                                                                                                                                                                                                                                                                                                                                                                                                                                                                                                                                                                                                                                                                                                                       |                                                                                                                                                                                                                                                                                                                                                                                                                                                                                                                                                                                                                                                                                                                                                                                                                                                                                                                                                                                                                                                                                                       |                                                                                                                                                                                                                                                                                                                                                                                                                                                                                                                                                                                                                                                                                                                                                                                                                                                                                                                                                                                   | • • • • • • • • • • • • • • • • • • • •                                                                                                                                                                                                                                                                                                                                                                                                                                                                                                                                                                                                                                                                                                                                                                                                                                                                                                                                           |
|                                                                                                                                                                                                                                                                                                                                                                                                                                                                                                                                                                                                                                                                                                                                                                                                                                                                                                                                                                                   |         |                                                                                                                                                                                                                                                                                                                                                                                                                                                                                                                                                                                                                                                                                                                                                                                                                                                                                                                                                                                                                                                                                                       |                                                                                                                                                                                                                                                                                                                                                                                                                                                                                                                                                                                                                                                                                                                                                                                                                                                                                                                                                                                                                                                                                                       |                                                                                                                                                                                                                                                                                                                                                                                                                                                                                                                                                                                                                                                                                                                                                                                                                                                                                                                                                                                   |                                                                                                                                                                                                                                                                                                                                                                                                                                                                                                                                                                                                                                                                                                                                                                                                                                                                                                                                                                                   |
|                                                                                                                                                                                                                                                                                                                                                                                                                                                                                                                                                                                                                                                                                                                                                                                                                                                                                                                                                                                   |         |                                                                                                                                                                                                                                                                                                                                                                                                                                                                                                                                                                                                                                                                                                                                                                                                                                                                                                                                                                                                                                                                                                       |                                                                                                                                                                                                                                                                                                                                                                                                                                                                                                                                                                                                                                                                                                                                                                                                                                                                                                                                                                                                                                                                                                       |                                                                                                                                                                                                                                                                                                                                                                                                                                                                                                                                                                                                                                                                                                                                                                                                                                                                                                                                                                                   |                                                                                                                                                                                                                                                                                                                                                                                                                                                                                                                                                                                                                                                                                                                                                                                                                                                                                                                                                                                   |
|                                                                                                                                                                                                                                                                                                                                                                                                                                                                                                                                                                                                                                                                                                                                                                                                                                                                                                                                                                                   |         |                                                                                                                                                                                                                                                                                                                                                                                                                                                                                                                                                                                                                                                                                                                                                                                                                                                                                                                                                                                                                                                                                                       |                                                                                                                                                                                                                                                                                                                                                                                                                                                                                                                                                                                                                                                                                                                                                                                                                                                                                                                                                                                                                                                                                                       |                                                                                                                                                                                                                                                                                                                                                                                                                                                                                                                                                                                                                                                                                                                                                                                                                                                                                                                                                                                   |                                                                                                                                                                                                                                                                                                                                                                                                                                                                                                                                                                                                                                                                                                                                                                                                                                                                                                                                                                                   |
| •••••                                                                                                                                                                                                                                                                                                                                                                                                                                                                                                                                                                                                                                                                                                                                                                                                                                                                                                                                                                             | ••••    |                                                                                                                                                                                                                                                                                                                                                                                                                                                                                                                                                                                                                                                                                                                                                                                                                                                                                                                                                                                                                                                                                                       |                                                                                                                                                                                                                                                                                                                                                                                                                                                                                                                                                                                                                                                                                                                                                                                                                                                                                                                                                                                                                                                                                                       |                                                                                                                                                                                                                                                                                                                                                                                                                                                                                                                                                                                                                                                                                                                                                                                                                                                                                                                                                                                   |                                                                                                                                                                                                                                                                                                                                                                                                                                                                                                                                                                                                                                                                                                                                                                                                                                                                                                                                                                                   |
|                                                                                                                                                                                                                                                                                                                                                                                                                                                                                                                                                                                                                                                                                                                                                                                                                                                                                                                                                                                   |         |                                                                                                                                                                                                                                                                                                                                                                                                                                                                                                                                                                                                                                                                                                                                                                                                                                                                                                                                                                                                                                                                                                       |                                                                                                                                                                                                                                                                                                                                                                                                                                                                                                                                                                                                                                                                                                                                                                                                                                                                                                                                                                                                                                                                                                       |                                                                                                                                                                                                                                                                                                                                                                                                                                                                                                                                                                                                                                                                                                                                                                                                                                                                                                                                                                                   |                                                                                                                                                                                                                                                                                                                                                                                                                                                                                                                                                                                                                                                                                                                                                                                                                                                                                                                                                                                   |
|                                                                                                                                                                                                                                                                                                                                                                                                                                                                                                                                                                                                                                                                                                                                                                                                                                                                                                                                                                                   |         | • • • • • • •                                                                                                                                                                                                                                                                                                                                                                                                                                                                                                                                                                                                                                                                                                                                                                                                                                                                                                                                                                                                                                                                                         | •       •       •       •       •       •       •       •       •       •       •       •       •       •       •       •       •       •       •       •       •       •       •       •       •       •       •       •       •       •       •       •       •       •       •       •       •       •       •       •       •       •       •       •       •       •       •       •       •       •       •       •       •       •       •       •       •       •       •       •       •       •       •       •       •       •       •       •       •       •       •       •       •       •       •       •       •       •       •       •       •       •       •       •       •       •       •       •       •       •       •       •       •       •       •       •       •       •       •       •       •       •       •       •       •       •       •       •       •       •       •       •       •       •       •       •       •       •       •                                                                                                                     | 0       0       0       0       0       0       0       0       0       0       0       0       0       0       0       0       0       0       0       0       0       0       0       0       0       0       0       0       0       0       0       0       0       0       0       0       0       0       0       0       0       0       0       0       0       0       0       0       0       0       0       0       0       0       0       0       0       0       0       0       0       0       0       0       0       0       0       0       0       0       0       0       0       0       0       0       0       0       0       0       0       0       0       0       0       0       0       0       0       0       0       0       0       0       0       0       0       0       0       0       0       0       0       0       0       0       0       0       0       0       0       0       0       0       0       0       0       0       0 | 0       0       0       0       0       0       0       0       0       0       0       0       0       0       0       0       0       0       0       0       0       0       0       0       0       0       0       0       0       0       0       0       0       0       0       0       0       0       0       0       0       0       0       0       0       0       0       0       0       0       0       0       0       0       0       0       0       0       0       0       0       0       0       0       0       0       0       0       0       0       0       0       0       0       0       0       0       0       0       0       0       0       0       0       0       0       0       0       0       0       0       0       0       0       0       0       0       0       0       0       0       0       0       0       0       0       0       0       0       0       0       0       0       0       0       0       0       0       0 |
|                                                                                                                                                                                                                                                                                                                                                                                                                                                                                                                                                                                                                                                                                                                                                                                                                                                                                                                                                                                   |         | 0       0       0       0       0         0       0       0       0       0       0         0       0       0       0       0       0         0       0       0       0       0       0         0       0       0       0       0       0                                                                                                                                                                                                                                                                                                                                                                                                                                                                                                                                                                                                                                                                                                                                                                                                                                                             | 0       0       0       0       0       0       0       0         0       0       0       0       0       0       0       0       0         0       0       0       0       0       0       0       0       0         0       0       0       0       0       0       0       0       0         0       0       0       0       0       0       0       0       0                                                                                                                                                                                                                                                                                                                                                                                                                                                                                                                                                                                                                                                                                                                                     | 0       0       0       0       0       0       0       0       0       0       0       0       0       0       0       0       0       0       0       0       0       0       0       0       0       0       0       0       0       0       0       0       0       0       0       0       0       0       0       0       0       0       0       0       0       0       0       0       0       0       0       0       0       0       0       0       0       0       0       0       0       0       0       0       0       0       0       0       0       0       0       0       0       0       0       0       0       0       0       0       0       0       0       0       0       0       0       0       0       0       0       0       0       0       0       0       0       0       0       0       0       0       0       0       0       0       0       0       0       0       0       0       0       0       0       0       0       0       0 | 0       0       0       0       0       0       0       0       0       0       0       0       0       0       0       0       0       0       0       0       0       0       0       0       0       0       0       0       0       0       0       0       0       0       0       0       0       0       0       0       0       0       0       0       0       0       0       0       0       0       0       0       0       0       0       0       0       0       0       0       0       0       0       0       0       0       0       0       0       0       0       0       0       0       0       0       0       0       0       0       0       0       0       0       0       0       0       0       0       0       0       0       0       0       0       0       0       0       0       0       0       0       0       0       0       0       0       0       0       0       0       0       0       0       0       0       0       0       0 |
|                                                                                                                                                                                                                                                                                                                                                                                                                                                                                                                                                                                                                                                                                                                                                                                                                                                                                                                                                                                   |         | 0       0       0       0       0         0       0       0       0       0       0         0       0       0       0       0       0         0       0       0       0       0       0         0       0       0       0       0       0                                                                                                                                                                                                                                                                                                                                                                                                                                                                                                                                                                                                                                                                                                                                                                                                                                                             | 0       0       0       0       0       0       0       0         0       0       0       0       0       0       0       0       0         0       0       0       0       0       0       0       0       0         0       0       0       0       0       0       0       0       0         0       0       0       0       0       0       0       0       0                                                                                                                                                                                                                                                                                                                                                                                                                                                                                                                                                                                                                                                                                                                                     | 0       0       0       0       0       0       0       0       0       0       0       0       0       0       0       0       0       0       0       0       0       0       0       0       0       0       0       0       0       0       0       0       0       0       0       0       0       0       0       0       0       0       0       0       0       0       0       0       0       0       0       0       0       0       0       0       0       0       0       0       0       0       0       0       0       0       0       0       0       0       0       0       0       0       0       0       0       0       0       0       0       0       0       0       0       0       0       0       0       0       0       0       0       0       0       0       0       0       0       0       0       0       0       0       0       0       0       0       0       0       0       0       0       0       0       0       0       0       0 | 0       0       0       0       0       0       0       0       0       0       0       0       0       0       0       0       0       0       0       0       0       0       0       0       0       0       0       0       0       0       0       0       0       0       0       0       0       0       0       0       0       0       0       0       0       0       0       0       0       0       0       0       0       0       0       0       0       0       0       0       0       0       0       0       0       0       0       0       0       0       0       0       0       0       0       0       0       0       0       0       0       0       0       0       0       0       0       0       0       0       0       0       0       0       0       0       0       0       0       0       0       0       0       0       0       0       0       0       0       0       0       0       0       0       0       0       0       0       0 |
|                                                                                                                                                                                                                                                                                                                                                                                                                                                                                                                                                                                                                                                                                                                                                                                                                                                                                                                                                                                   |         | 0       0       0       0       0         0       0       0       0       0       0         0       0       0       0       0       0         0       0       0       0       0       0         0       0       0       0       0       0                                                                                                                                                                                                                                                                                                                                                                                                                                                                                                                                                                                                                                                                                                                                                                                                                                                             | 0       0       0       0       0       0       0       0         0       0       0       0       0       0       0       0       0         0       0       0       0       0       0       0       0       0         0       0       0       0       0       0       0       0       0         0       0       0       0       0       0       0       0       0                                                                                                                                                                                                                                                                                                                                                                                                                                                                                                                                                                                                                                                                                                                                     | 0       0       0       0       0       0       0       0       0       0       0       0       0       0       0       0       0       0       0       0       0       0       0       0       0       0       0       0       0       0       0       0       0       0       0       0       0       0       0       0       0       0       0       0       0       0       0       0       0       0       0       0       0       0       0       0       0       0       0       0       0       0       0       0       0       0       0       0       0       0       0       0       0       0       0       0       0       0       0       0       0       0       0       0       0       0       0       0       0       0       0       0       0       0       0       0       0       0       0       0       0       0       0       0       0       0       0       0       0       0       0       0       0       0       0       0       0       0       0 | 0       0       0       0       0       0       0       0       0       0       0       0       0       0       0       0       0       0       0       0       0       0       0       0       0       0       0       0       0       0       0       0       0       0       0       0       0       0       0       0       0       0       0       0       0       0       0       0       0       0       0       0       0       0       0       0       0       0       0       0       0       0       0       0       0       0       0       0       0       0       0       0       0       0       0       0       0       0       0       0       0       0       0       0       0       0       0       0       0       0       0       0       0       0       0       0       0       0       0       0       0       0       0       0       0       0       0       0       0       0       0       0       0       0       0       0       0       0       0 |
|                                                                                                                                                                                                                                                                                                                                                                                                                                                                                                                                                                                                                                                                                                                                                                                                                                                                                                                                                                                   |         | 0       0       0       0       0         0       0       0       0       0       0         0       0       0       0       0       0         0       0       0       0       0       0         0       0       0       0       0       0                                                                                                                                                                                                                                                                                                                                                                                                                                                                                                                                                                                                                                                                                                                                                                                                                                                             | 0       0       0       0       0       0       0       0         0       0       0       0       0       0       0       0       0         0       0       0       0       0       0       0       0       0         0       0       0       0       0       0       0       0       0         0       0       0       0       0       0       0       0       0                                                                                                                                                                                                                                                                                                                                                                                                                                                                                                                                                                                                                                                                                                                                     | 0       0       0       0       0       0       0       0       0       0       0       0       0       0       0       0       0       0       0       0       0       0       0       0       0       0       0       0       0       0       0       0       0       0       0       0       0       0       0       0       0       0       0       0       0       0       0       0       0       0       0       0       0       0       0       0       0       0       0       0       0       0       0       0       0       0       0       0       0       0       0       0       0       0       0       0       0       0       0       0       0       0       0       0       0       0       0       0       0       0       0       0       0       0       0       0       0       0       0       0       0       0       0       0       0       0       0       0       0       0       0       0       0       0       0       0       0       0       0 | 0       0       0       0       0       0       0       0       0       0       0       0       0       0       0       0       0       0       0       0       0       0       0       0       0       0       0       0       0       0       0       0       0       0       0       0       0       0       0       0       0       0       0       0       0       0       0       0       0       0       0       0       0       0       0       0       0       0       0       0       0       0       0       0       0       0       0       0       0       0       0       0       0       0       0       0       0       0       0       0       0       0       0       0       0       0       0       0       0       0       0       0       0       0       0       0       0       0       0       0       0       0       0       0       0       0       0       0       0       0       0       0       0       0       0       0       0       0       0 |
| 0       0       0       0       0       0       0       0       0       0       0       0       0       0       0       0       0       0       0       0       0       0       0       0       0       0       0       0       0       0       0       0       0       0       0       0       0       0       0       0       0       0       0       0       0       0       0       0       0       0       0       0       0       0       0       0       0       0       0       0       0       0       0       0       0       0       0       0       0       0       0       0       0       0       0       0       0       0       0       0       0       0       0       0       0       0       0       0       0       0       0       0       0       0       0       0       0       0       0       0       0       0       0       0       0       0       0       0       0       0       0       0       0       0       0       0       0       0       0 |         | 0       0       0       0       0         0       0       0       0       0       0         0       0       0       0       0       0         0       0       0       0       0       0         0       0       0       0       0       0                                                                                                                                                                                                                                                                                                                                                                                                                                                                                                                                                                                                                                                                                                                                                                                                                                                             | 0         0         0         0         0         0         0         0         0         0         0         0         0         0         0         0         0         0         0         0         0         0         0         0         0         0         0         0         0         0         0         0         0         0         0         0         0         0         0         0         0         0         0         0         0         0         0         0         0         0         0         0         0         0         0         0         0         0         0         0         0         0         0         0         0         0         0         0         0         0         0         0         0         0         0         0         0         0         0         0         0         0         0         0         0         0         0         0         0         0         0         0         0         0         0         0         0         0         0         0         0         0         0         0         0         0         0 | 0       0       0       0       0       0       0       0       0       0       0       0       0       0       0       0       0       0       0       0       0       0       0       0       0       0       0       0       0       0       0       0       0       0       0       0       0       0       0       0       0       0       0       0       0       0       0       0       0       0       0       0       0       0       0       0       0       0       0       0       0       0       0       0       0       0       0       0       0       0       0       0       0       0       0       0       0       0       0       0       0       0       0       0       0       0       0       0       0       0       0       0       0       0       0       0       0       0       0       0       0       0       0       0       0       0       0       0       0       0       0       0       0       0       0       0       0       0       0 | 0       0       0       0       0       0       0       0       0       0       0       0       0       0       0       0       0       0       0       0       0       0       0       0       0       0       0       0       0       0       0       0       0       0       0       0       0       0       0       0       0       0       0       0       0       0       0       0       0       0       0       0       0       0       0       0       0       0       0       0       0       0       0       0       0       0       0       0       0       0       0       0       0       0       0       0       0       0       0       0       0       0       0       0       0       0       0       0       0       0       0       0       0       0       0       0       0       0       0       0       0       0       0       0       0       0       0       0       0       0       0       0       0       0       0       0       0       0       0 |
| 0       0       0       0       0       0       0       0       0       0       0       0       0       0       0       0       0       0       0       0       0       0       0       0       0       0       0       0       0       0       0       0       0       0       0       0       0       0       0       0       0       0       0       0       0       0       0       0       0       0       0       0       0       0       0       0       0       0       0       0       0       0       0       0       0       0       0       0       0       0       0       0       0       0       0       0       0       0       0       0       0       0       0       0       0       0       0       0       0       0       0       0       0       0       0       0       0       0       0       0       0       0       0       0       0       0       0       0       0       0       0       0       0       0       0       0       0       0       0 |         | 0       0       0       0       0         0       0       0       0       0       0         0       0       0       0       0       0         0       0       0       0       0       0         0       0       0       0       0       0                                                                                                                                                                                                                                                                                                                                                                                                                                                                                                                                                                                                                                                                                                                                                                                                                                                             | 0         0         0         0         0         0         0         0         0         0         0         0         0         0         0         0         0         0         0         0         0         0         0         0         0         0         0         0         0         0         0         0         0         0         0         0         0         0         0         0         0         0         0         0         0         0         0         0         0         0         0         0         0         0         0         0         0         0         0         0         0         0         0         0         0         0         0         0         0         0         0         0         0         0         0         0         0         0         0         0         0         0         0         0         0         0         0         0         0         0         0         0         0         0         0         0         0         0         0         0         0         0         0         0         0         0         0 | 0       0       0       0       0       0       0       0       0       0       0       0       0       0       0       0       0       0       0       0       0       0       0       0       0       0       0       0       0       0       0       0       0       0       0       0       0       0       0       0       0       0       0       0       0       0       0       0       0       0       0       0       0       0       0       0       0       0       0       0       0       0       0       0       0       0       0       0       0       0       0       0       0       0       0       0       0       0       0       0       0       0       0       0       0       0       0       0       0       0       0       0       0       0       0       0       0       0       0       0       0       0       0       0       0       0       0       0       0       0       0       0       0       0       0       0       0       0       0 | 0       0       0       0       0       0       0       0       0       0       0       0       0       0       0       0       0       0       0       0       0       0       0       0       0       0       0       0       0       0       0       0       0       0       0       0       0       0       0       0       0       0       0       0       0       0       0       0       0       0       0       0       0       0       0       0       0       0       0       0       0       0       0       0       0       0       0       0       0       0       0       0       0       0       0       0       0       0       0       0       0       0       0       0       0       0       0       0       0       0       0       0       0       0       0       0       0       0       0       0       0       0       0       0       0       0       0       0       0       0       0       0       0       0       0       0       0       0       0 |
| 0       0       0       0       0       0       0       0       0       0       0       0       0       0       0       0       0       0       0       0       0       0       0       0       0       0       0       0       0       0       0       0       0       0       0       0       0       0       0       0       0       0       0       0       0       0       0       0       0       0       0       0       0       0       0       0       0       0       0       0       0       0       0       0       0       0       0       0       0       0       0       0       0       0       0       0       0       0       0       0       0       0       0       0       0       0       0       0       0       0       0       0       0       0       0       0       0       0       0       0       0       0       0       0       0       0       0       0       0       0       0       0       0       0       0       0       0       0       0 |         | 0       0       0       0       0         0       0       0       0       0       0         0       0       0       0       0       0         0       0       0       0       0       0         0       0       0       0       0       0                                                                                                                                                                                                                                                                                                                                                                                                                                                                                                                                                                                                                                                                                                                                                                                                                                                             | 0         0         0         0         0         0         0         0         0         0         0         0         0         0         0         0         0         0         0         0         0         0         0         0         0         0         0         0         0         0         0         0         0         0         0         0         0         0         0         0         0         0         0         0         0         0         0         0         0         0         0         0         0         0         0         0         0         0         0         0         0         0         0         0         0         0         0         0         0         0         0         0         0         0         0         0         0         0         0         0         0         0         0         0         0         0         0         0         0         0         0         0         0         0         0         0         0         0         0         0         0         0         0         0         0         0         0 | 0       0       0       0       0       0       0       0       0       0       0       0       0       0       0       0       0       0       0       0       0       0       0       0       0       0       0       0       0       0       0       0       0       0       0       0       0       0       0       0       0       0       0       0       0       0       0       0       0       0       0       0       0       0       0       0       0       0       0       0       0       0       0       0       0       0       0       0       0       0       0       0       0       0       0       0       0       0       0       0       0       0       0       0       0       0       0       0       0       0       0       0       0       0       0       0       0       0       0       0       0       0       0       0       0       0       0       0       0       0       0       0       0       0       0       0       0       0       0 | 0       0       0       0       0       0       0       0       0       0       0       0       0       0       0       0       0       0       0       0       0       0       0       0       0       0       0       0       0       0       0       0       0       0       0       0       0       0       0       0       0       0       0       0       0       0       0       0       0       0       0       0       0       0       0       0       0       0       0       0       0       0       0       0       0       0       0       0       0       0       0       0       0       0       0       0       0       0       0       0       0       0       0       0       0       0       0       0       0       0       0       0       0       0       0       0       0       0       0       0       0       0       0       0       0       0       0       0       0       0       0       0       0       0       0       0       0       0       0 |
| 0       0       0       0       0       0       0       0       0       0       0       0       0       0       0       0       0       0       0       0       0       0       0       0       0       0       0       0       0       0       0       0       0       0       0       0       0       0       0       0       0       0       0       0       0       0       0       0       0       0       0       0       0       0       0       0       0       0       0       0       0       0       0       0       0       0       0       0       0       0       0       0       0       0       0       0       0       0       0       0       0       0       0       0       0       0       0       0       0       0       0       0       0       0       0       0       0       0       0       0       0       0       0       0       0       0       0       0       0       0       0       0       0       0       0       0       0       0       0 |         | 0       0       0       0       0         0       0       0       0       0       0         0       0       0       0       0       0         0       0       0       0       0       0         0       0       0       0       0       0                                                                                                                                                                                                                                                                                                                                                                                                                                                                                                                                                                                                                                                                                                                                                                                                                                                             | 0         0         0         0         0         0         0         0         0         0         0         0         0         0         0         0         0         0         0         0         0         0         0         0         0         0         0         0         0         0         0         0         0         0         0         0         0         0         0         0         0         0         0         0         0         0         0         0         0         0         0         0         0         0         0         0         0         0         0         0         0         0         0         0         0         0         0         0         0         0         0         0         0         0         0         0         0         0         0         0         0         0         0         0         0         0         0         0         0         0         0         0         0         0         0         0         0         0         0         0         0         0         0         0         0         0         0 | 0       0       0       0       0       0       0       0       0       0       0       0       0       0       0       0       0       0       0       0       0       0       0       0       0       0       0       0       0       0       0       0       0       0       0       0       0       0       0       0       0       0       0       0       0       0       0       0       0       0       0       0       0       0       0       0       0       0       0       0       0       0       0       0       0       0       0       0       0       0       0       0       0       0       0       0       0       0       0       0       0       0       0       0       0       0       0       0       0       0       0       0       0       0       0       0       0       0       0       0       0       0       0       0       0       0       0       0       0       0       0       0       0       0       0       0       0       0       0 | 0       0       0       0       0       0       0       0       0       0       0       0       0       0       0       0       0       0       0       0       0       0       0       0       0       0       0       0       0       0       0       0       0       0       0       0       0       0       0       0       0       0       0       0       0       0       0       0       0       0       0       0       0       0       0       0       0       0       0       0       0       0       0       0       0       0       0       0       0       0       0       0       0       0       0       0       0       0       0       0       0       0       0       0       0       0       0       0       0       0       0       0       0       0       0       0       0       0       0       0       0       0       0       0       0       0       0       0       0       0       0       0       0       0       0       0       0       0       0 |
| 0       0       0       0       0       0       0       0       0       0       0       0       0       0       0       0       0       0       0       0       0       0       0       0       0       0       0       0       0       0       0       0       0       0       0       0       0       0       0       0       0       0       0       0       0       0       0       0       0       0       0       0       0       0       0       0       0       0       0       0       0       0       0       0       0       0       0       0       0       0       0       0       0       0       0       0       0       0       0       0       0       0       0       0       0       0       0       0       0       0       0       0       0       0       0       0       0       0       0       0       0       0       0       0       0       0       0       0       0       0       0       0       0       0       0       0       0       0       0 |         | 0         0         0         0         0         0         0         0         0         0         0         0         0         0         0         0         0         0         0         0         0         0         0         0         0         0         0         0         0         0         0         0         0         0         0         0         0         0         0         0         0         0         0         0         0         0         0         0         0         0         0         0         0         0         0         0         0         0         0         0         0         0         0         0         0         0         0         0         0         0         0         0         0         0         0         0         0         0         0         0         0         0         0         0         0         0         0         0         0         0         0         0         0         0         0         0         0         0         0         0         0         0         0         0         0         0         0 | 0         0         0         0         0         0         0         0         0         0         0         0         0         0         0         0         0         0         0         0         0         0         0         0         0         0         0         0         0         0         0         0         0         0         0         0         0         0         0         0         0         0         0         0         0         0         0         0         0         0         0         0         0         0         0         0         0         0         0         0         0         0         0         0         0         0         0         0         0         0         0         0         0         0         0         0         0         0         0         0         0         0         0         0         0         0         0         0         0         0         0         0         0         0         0         0         0         0         0         0         0         0         0         0         0         0         0 |                                                                                                                                                                                                                                                                                                                                                                                                                                                                                                                                                                                                                                                                                                                                                                                                                                                                                                                                                                                   | 0       0       0       0       0       0       0       0       0       0       0       0       0       0       0       0       0       0       0       0       0       0       0       0       0       0       0       0       0       0       0       0       0       0       0       0       0       0       0       0       0       0       0       0       0       0       0       0       0       0       0       0       0       0       0       0       0       0       0       0       0       0       0       0       0       0       0       0       0       0       0       0       0       0       0       0       0       0       0       0       0       0       0       0       0       0       0       0       0       0       0       0       0       0       0       0       0       0       0       0       0       0       0       0       0       0       0       0       0       0       0       0       0       0       0       0       0       0       0 |
| 0       0       0       0       0       0       0       0       0       0       0       0       0       0       0       0       0       0       0       0       0       0       0       0       0       0       0       0       0       0       0       0       0       0       0       0       0       0       0       0       0       0       0       0       0       0       0       0       0       0       0       0       0       0       0       0       0       0       0       0       0       0       0       0       0       0       0       0       0       0       0       0       0       0       0       0       0       0       0       0       0       0       0       0       0       0       0       0       0       0       0       0       0       0       0       0       0       0       0       0       0       0       0       0       0       0       0       0       0       0       0       0       0       0       0       0       0       0       0 |         | 0         0         0         0         0         0         0         0         0         0         0         0         0         0         0         0         0         0         0         0         0         0         0         0         0         0         0         0         0         0         0         0         0         0         0         0         0         0         0         0         0         0         0         0         0         0         0         0         0         0         0         0         0         0         0         0         0         0         0         0         0         0         0         0         0         0         0         0         0         0         0         0         0         0         0         0         0         0         0         0         0         0         0         0         0         0         0         0         0         0         0         0         0         0         0         0         0         0         0         0         0         0         0         0         0         0         0 | 0         0         0         0         0         0         0         0         0         0         0         0         0         0         0         0         0         0         0         0         0         0         0         0         0         0         0         0         0         0         0         0         0         0         0         0         0         0         0         0         0         0         0         0         0         0         0         0         0         0         0         0         0         0         0         0         0         0         0         0         0         0         0         0         0         0         0         0         0         0         0         0         0         0         0         0         0         0         0         0         0         0         0         0         0         0         0         0         0         0         0         0         0         0         0         0         0         0         0         0         0         0         0         0         0         0         0 |                                                                                                                                                                                                                                                                                                                                                                                                                                                                                                                                                                                                                                                                                                                                                                                                                                                                                                                                                                                   | 0       0       0       0       0       0       0       0       0       0       0       0       0       0       0       0       0       0       0       0       0       0       0       0       0       0       0       0       0       0       0       0       0       0       0       0       0       0       0       0       0       0       0       0       0       0       0       0       0       0       0       0       0       0       0       0       0       0       0       0       0       0       0       0       0       0       0       0       0       0       0       0       0       0       0       0       0       0       0       0       0       0       0       0       0       0       0       0       0       0       0       0       0       0       0       0       0       0       0       0       0       0       0       0       0       0       0       0       0       0       0       0       0       0       0       0       0       0       0 |
| 0       0       0       0       0       0       0       0       0       0       0       0       0       0       0       0       0       0       0       0       0       0       0       0       0       0       0       0       0       0       0       0       0       0       0       0       0       0       0       0       0       0       0       0       0       0       0       0       0       0       0       0       0       0       0       0       0       0       0       0       0       0       0       0       0       0       0       0       0       0       0       0       0       0       0       0       0       0       0       0       0       0       0       0       0       0       0       0       0       0       0       0       0       0       0       0       0       0       0       0       0       0       0       0       0       0       0       0       0       0       0       0       0       0       0       0       0       0       0 |         | 0         0         0         0         0         0         0         0         0         0         0         0         0         0         0         0         0         0         0         0         0         0         0         0         0         0         0         0         0         0         0         0         0         0         0         0         0         0         0         0         0         0         0         0         0         0         0         0         0         0         0         0         0         0         0         0         0         0         0         0         0         0         0         0         0         0         0         0         0         0         0         0         0         0         0         0         0         0         0         0         0         0         0         0         0         0         0         0         0         0         0         0         0         0         0         0         0         0         0         0         0         0         0         0         0         0         0 | 0         0         0         0         0         0         0         0         0         0         0         0         0         0         0         0         0         0         0         0         0         0         0         0         0         0         0         0         0         0         0         0         0         0         0         0         0         0         0         0         0         0         0         0         0         0         0         0         0         0         0         0         0         0         0         0         0         0         0         0         0         0         0         0         0         0         0         0         0         0         0         0         0         0         0         0         0         0         0         0         0         0         0         0         0         0         0         0         0         0         0         0         0         0         0         0         0         0         0         0         0         0         0         0         0         0         0 |                                                                                                                                                                                                                                                                                                                                                                                                                                                                                                                                                                                                                                                                                                                                                                                                                                                                                                                                                                                   | 0       0       0       0       0       0       0       0       0       0       0       0       0       0       0       0       0       0       0       0       0       0       0       0       0       0       0       0       0       0       0       0       0       0       0       0       0       0       0       0       0       0       0       0       0       0       0       0       0       0       0       0       0       0       0       0       0       0       0       0       0       0       0       0       0       0       0       0       0       0       0       0       0       0       0       0       0       0       0       0       0       0       0       0       0       0       0       0       0       0       0       0       0       0       0       0       0       0       0       0       0       0       0       0       0       0       0       0       0       0       0       0       0       0       0       0       0       0       0 |
| 0       0       0       0       0       0       0       0       0       0       0       0       0       0       0       0       0       0       0       0       0       0       0       0       0       0       0       0       0       0       0       0       0       0       0       0       0       0       0       0       0       0       0       0       0       0       0       0       0       0       0       0       0       0       0       0       0       0       0       0       0       0       0       0       0       0       0       0       0       0       0       0       0       0       0       0       0       0       0       0       0       0       0       0       0       0       0       0       0       0       0       0       0       0       0       0       0       0       0       0       0       0       0       0       0       0       0       0       0       0       0       0       0       0       0       0       0       0       0 |         | 0         0         0         0         0         0         0         0         0         0         0         0         0         0         0         0         0         0         0         0         0         0         0         0         0         0         0         0         0         0         0         0         0         0         0         0         0         0         0         0         0         0         0         0         0         0         0         0         0         0         0         0         0         0         0         0         0         0         0         0         0         0         0         0         0         0         0         0         0         0         0         0         0         0         0         0         0         0         0         0         0         0         0         0         0         0         0         0         0         0         0         0         0         0         0         0         0         0         0         0         0         0         0         0         0         0         0 | 0         0         0         0         0         0         0         0         0         0         0         0         0         0         0         0         0         0         0         0         0         0         0         0         0         0         0         0         0         0         0         0         0         0         0         0         0         0         0         0         0         0         0         0         0         0         0         0         0         0         0         0         0         0         0         0         0         0         0         0         0         0         0         0         0         0         0         0         0         0         0         0         0         0         0         0         0         0         0         0         0         0         0         0         0         0         0         0         0         0         0         0         0         0         0         0         0         0         0         0         0         0         0         0         0         0         0 |                                                                                                                                                                                                                                                                                                                                                                                                                                                                                                                                                                                                                                                                                                                                                                                                                                                                                                                                                                                   | 0       0       0       0       0       0       0       0       0       0       0       0       0       0       0       0       0       0       0       0       0       0       0       0       0       0       0       0       0       0       0       0       0       0       0       0       0       0       0       0       0       0       0       0       0       0       0       0       0       0       0       0       0       0       0       0       0       0       0       0       0       0       0       0       0       0       0       0       0       0       0       0       0       0       0       0       0       0       0       0       0       0       0       0       0       0       0       0       0       0       0       0       0       0       0       0       0       0       0       0       0       0       0       0       0       0       0       0       0       0       0       0       0       0       0       0       0       0       0 |
| 0       0       0       0       0       0       0       0       0       0       0       0       0       0       0       0       0       0       0       0       0       0       0       0       0       0       0       0       0       0       0       0       0       0       0       0       0       0       0       0       0       0       0       0       0       0       0       0       0       0       0       0       0       0       0       0       0       0       0       0       0       0       0       0       0       0       0       0       0       0       0       0       0       0       0       0       0       0       0       0       0       0       0       0       0       0       0       0       0       0       0       0       0       0       0       0       0       0       0       0       0       0       0       0       0       0       0       0       0       0       0       0       0       0       0       0       0       0       0 |         | 0         0         0         0         0         0         0         0         0         0         0         0         0         0         0         0         0         0         0         0         0         0         0         0         0         0         0         0         0         0         0         0         0         0         0         0         0         0         0         0         0         0         0         0         0         0         0         0         0         0         0         0         0         0         0         0         0         0         0         0         0         0         0         0         0         0         0         0         0         0         0         0         0         0         0         0         0         0         0         0         0         0         0         0         0         0         0         0         0         0         0         0         0         0         0         0         0         0         0         0         0         0         0         0         0         0         0 | 0         0         0         0         0         0         0         0         0         0         0         0         0         0         0         0         0         0         0         0         0         0         0         0         0         0         0         0         0         0         0         0         0         0         0         0         0         0         0         0         0         0         0         0         0         0         0         0         0         0         0         0         0         0         0         0         0         0         0         0         0         0         0         0         0         0         0         0         0         0         0         0         0         0         0         0         0         0         0         0         0         0         0         0         0         0         0         0         0         0         0         0         0         0         0         0         0         0         0         0         0         0         0         0         0         0         0 |                                                                                                                                                                                                                                                                                                                                                                                                                                                                                                                                                                                                                                                                                                                                                                                                                                                                                                                                                                                   | 0       0       0       0       0       0       0       0       0       0       0       0       0       0       0       0       0       0       0       0       0       0       0       0       0       0       0       0       0       0       0       0       0       0       0       0       0       0       0       0       0       0       0       0       0       0       0       0       0       0       0       0       0       0       0       0       0       0       0       0       0       0       0       0       0       0       0       0       0       0       0       0       0       0       0       0       0       0       0       0       0       0       0       0       0       0       0       0       0       0       0       0       0       0       0       0       0       0       0       0       0       0       0       0       0       0       0       0       0       0       0       0       0       0       0       0       0       0       0 |
| 0       0       0       0       0       0       0       0       0       0       0       0       0       0       0       0       0       0       0       0       0       0       0       0       0       0       0       0       0       0       0       0       0       0       0       0       0       0       0       0       0       0       0       0       0       0       0       0       0       0       0       0       0       0       0       0       0       0       0       0       0       0       0       0       0       0       0       0       0       0       0       0       0       0       0       0       0       0       0       0       0       0       0       0       0       0       0       0       0       0       0       0       0       0       0       0       0       0       0       0       0       0       0       0       0       0       0       0       0       0       0       0       0       0       0       0       0       0       0 |         | 0         0         0         0         0         0         0         0         0         0         0         0         0         0         0         0         0         0         0         0         0         0         0         0         0         0         0         0         0         0         0         0         0         0         0         0         0         0         0         0         0         0         0         0         0         0         0         0         0         0         0         0         0         0         0         0         0         0         0         0         0         0         0         0         0         0         0         0         0         0         0         0         0         0         0         0         0         0         0         0         0         0         0         0         0         0         0         0         0         0         0         0         0         0         0         0         0         0         0         0         0         0         0         0         0         0         0 | 0         0         0         0         0         0         0         0         0         0         0         0         0         0         0         0         0         0         0         0         0         0         0         0         0         0         0         0         0         0         0         0         0         0         0         0         0         0         0         0         0         0         0         0         0         0         0         0         0         0         0         0         0         0         0         0         0         0         0         0         0         0         0         0         0         0         0         0         0         0         0         0         0         0         0         0         0         0         0         0         0         0         0         0         0         0         0         0         0         0         0         0         0         0         0         0         0         0         0         0         0         0         0         0         0         0         0 |                                                                                                                                                                                                                                                                                                                                                                                                                                                                                                                                                                                                                                                                                                                                                                                                                                                                                                                                                                                   | 0       0       0       0       0       0       0       0       0       0       0       0       0       0       0       0       0       0       0       0       0       0       0       0       0       0       0       0       0       0       0       0       0       0       0       0       0       0       0       0       0       0       0       0       0       0       0       0       0       0       0       0       0       0       0       0       0       0       0       0       0       0       0       0       0       0       0       0       0       0       0       0       0       0       0       0       0       0       0       0       0       0       0       0       0       0       0       0       0       0       0       0       0       0       0       0       0       0       0       0       0       0       0       0       0       0       0       0       0       0       0       0       0       0       0       0       0       0       0 |
| 0       0       0       0       0       0       0       0       0       0       0       0       0       0       0       0       0       0       0       0       0       0       0       0       0       0       0       0       0       0       0       0       0       0       0       0       0       0       0       0       0       0       0       0       0       0       0       0       0       0       0       0       0       0       0       0       0       0       0       0       0       0       0       0       0       0       0       0       0       0       0       0       0       0       0       0       0       0       0       0       0       0       0       0       0       0       0       0       0       0       0       0       0       0       0       0       0       0       0       0       0       0       0       0       0       0       0       0       0       0       0       0       0       0       0       0       0       0       0 |         | 0         0         0         0         0         0         0         0         0         0         0         0         0         0         0         0         0         0         0         0         0         0         0         0         0         0         0         0         0         0         0         0         0         0         0         0         0         0         0         0         0         0         0         0         0         0         0         0         0         0         0         0         0         0         0         0         0         0         0         0         0         0         0         0         0         0         0         0         0         0         0         0         0         0         0         0         0         0         0         0         0         0         0         0         0         0         0         0         0         0         0         0         0         0         0         0         0         0         0         0         0         0         0         0         0         0         0 | 0         0         0         0         0         0         0         0         0         0         0         0         0         0         0         0         0         0         0         0         0         0         0         0         0         0         0         0         0         0         0         0         0         0         0         0         0         0         0         0         0         0         0         0         0         0         0         0         0         0         0         0         0         0         0         0         0         0         0         0         0         0         0         0         0         0         0         0         0         0         0         0         0         0         0         0         0         0         0         0         0         0         0         0         0         0         0         0         0         0         0         0         0         0         0         0         0         0         0         0         0         0         0         0         0         0         0 |                                                                                                                                                                                                                                                                                                                                                                                                                                                                                                                                                                                                                                                                                                                                                                                                                                                                                                                                                                                   |                                                                                                                                                                                                                                                                                                                                                                                                                                                                                                                                                                                                                                                                                                                                                                                                                                                                                                                                                                                   |
| 0       0       0       0       0       0       0       0       0       0       0       0       0       0       0       0       0       0       0       0       0       0       0       0       0       0       0       0       0       0       0       0       0       0       0       0       0       0       0       0       0       0       0       0       0       0       0       0       0       0       0       0       0       0       0       0       0       0       0       0       0       0       0       0       0       0       0       0       0       0       0       0       0       0       0       0       0       0       0       0       0       0       0       0       0       0       0       0       0       0       0       0       0       0       0       0       0       0       0       0       0       0       0       0       0       0       0       0       0       0       0       0       0       0       0       0       0       0       0 |         | 0         0         0         0         0         0         0         0         0         0         0         0         0         0         0         0         0         0         0         0         0         0         0         0         0         0         0         0         0         0         0         0         0         0         0         0         0         0         0         0         0         0         0         0         0         0         0         0         0         0         0         0         0         0         0         0         0         0         0         0         0         0         0         0         0         0         0         0         0         0         0         0         0         0         0         0         0         0         0         0         0         0         0         0         0         0         0         0         0         0         0         0         0         0         0         0         0         0         0         0         0         0         0         0         0         0         0 | 0         0         0         0         0         0         0         0         0         0         0         0         0         0         0         0         0         0         0         0         0         0         0         0         0         0         0         0         0         0         0         0         0         0         0         0         0         0         0         0         0         0         0         0         0         0         0         0         0         0         0         0         0         0         0         0         0         0         0         0         0         0         0         0         0         0         0         0         0         0         0         0         0         0         0         0         0         0         0         0         0         0         0         0         0         0         0         0         0         0         0         0         0         0         0         0         0         0         0         0         0         0         0         0         0         0         0 |                                                                                                                                                                                                                                                                                                                                                                                                                                                                                                                                                                                                                                                                                                                                                                                                                                                                                                                                                                                   |                                                                                                                                                                                                                                                                                                                                                                                                                                                                                                                                                                                                                                                                                                                                                                                                                                                                                                                                                                                   |
| 0       0       0       0       0       0       0       0       0       0       0       0       0       0       0       0       0       0       0       0       0       0       0       0       0       0       0       0       0       0       0       0       0       0       0       0       0       0       0       0       0       0       0       0       0       0       0       0       0       0       0       0       0       0       0       0       0       0       0       0       0       0       0       0       0       0       0       0       0       0       0       0       0       0       0       0       0       0       0       0       0       0       0       0       0       0       0       0       0       0       0       0       0       0       0       0       0       0       0       0       0       0       0       0       0       0       0       0       0       0       0       0       0       0       0       0       0       0       0 |         | ····································                                                                                                                                                                                                                                                                                                                                                                                                                                                                                                                                                                                                                                                                                                                                                                                                                                                                                                                                                                                                                                                                  |                                                                                                                                                                                                                                                                                                                                                                                                                                                                                                                                                                                                                                                                                                                                                                                                                                                                                                                                                                                                                                                                                                       |                                                                                                                                                                                                                                                                                                                                                                                                                                                                                                                                                                                                                                                                                                                                                                                                                                                                                                                                                                                   |                                                                                                                                                                                                                                                                                                                                                                                                                                                                                                                                                                                                                                                                                                                                                                                                                                                                                                                                                                                   |
| 0       0       0       0       0       0       0       0       0       0       0       0       0       0       0       0       0       0       0       0       0       0       0       0       0       0       0       0       0       0       0       0       0       0       0       0       0       0       0       0       0       0       0       0       0       0       0       0       0       0       0       0       0       0       0       0       0       0       0       0       0       0       0       0       0       0       0       0       0       0       0       0       0       0       0       0       0       0       0       0       0       0       0       0       0       0       0       0       0       0       0       0       0       0       0       0       0       0       0       0       0       0       0       0       0       0       0       0       0       0       0       0       0       0       0       0       0       0       0 |         | ····································                                                                                                                                                                                                                                                                                                                                                                                                                                                                                                                                                                                                                                                                                                                                                                                                                                                                                                                                                                                                                                                                  |                                                                                                                                                                                                                                                                                                                                                                                                                                                                                                                                                                                                                                                                                                                                                                                                                                                                                                                                                                                                                                                                                                       |                                                                                                                                                                                                                                                                                                                                                                                                                                                                                                                                                                                                                                                                                                                                                                                                                                                                                                                                                                                   |                                                                                                                                                                                                                                                                                                                                                                                                                                                                                                                                                                                                                                                                                                                                                                                                                                                                                                                                                                                   |
| 0       0       0       0       0       0       0       0       0       0       0       0       0       0       0       0       0       0       0       0       0       0       0       0       0       0       0       0       0       0       0       0       0       0       0       0       0       0       0       0       0       0       0       0       0       0       0       0       0       0       0       0       0       0       0       0       0       0       0       0       0       0       0       0       0       0       0       0       0       0       0       0       0       0       0       0       0       0       0       0       0       0       0       0       0       0       0       0       0       0       0       0       0       0       0       0       0       0       0       0       0       0       0       0       0       0       0       0       0       0       0       0       0       0       0       0       0       0       0 |         | ····································                                                                                                                                                                                                                                                                                                                                                                                                                                                                                                                                                                                                                                                                                                                                                                                                                                                                                                                                                                                                                                                                  |                                                                                                                                                                                                                                                                                                                                                                                                                                                                                                                                                                                                                                                                                                                                                                                                                                                                                                                                                                                                                                                                                                       |                                                                                                                                                                                                                                                                                                                                                                                                                                                                                                                                                                                                                                                                                                                                                                                                                                                                                                                                                                                   |                                                                                                                                                                                                                                                                                                                                                                                                                                                                                                                                                                                                                                                                                                                                                                                                                                                                                                                                                                                   |
| 0       0       0       0       0       0       0       0       0       0       0       0       0       0       0       0       0       0       0       0       0       0       0       0       0       0       0       0       0       0       0       0       0       0       0       0       0       0       0       0       0       0       0       0       0       0       0       0       0       0       0       0       0       0       0       0       0       0       0       0       0       0       0       0       0       0       0       0       0       0       0       0       0       0       0       0       0       0       0       0       0       0       0       0       0       0       0       0       0       0       0       0       0       0       0       0       0       0       0       0       0       0       0       0       0       0       0       0       0       0       0       0       0       0       0       0       0       0       0 |         | ····································                                                                                                                                                                                                                                                                                                                                                                                                                                                                                                                                                                                                                                                                                                                                                                                                                                                                                                                                                                                                                                                                  |                                                                                                                                                                                                                                                                                                                                                                                                                                                                                                                                                                                                                                                                                                                                                                                                                                                                                                                                                                                                                                                                                                       |                                                                                                                                                                                                                                                                                                                                                                                                                                                                                                                                                                                                                                                                                                                                                                                                                                                                                                                                                                                   |                                                                                                                                                                                                                                                                                                                                                                                                                                                                                                                                                                                                                                                                                                                                                                                                                                                                                                                                                                                   |
| 0       0       0       0       0       0       0       0       0       0       0       0       0       0       0       0       0       0       0       0       0       0       0       0       0       0       0       0       0       0       0       0       0       0       0       0       0       0       0       0       0       0       0       0       0       0       0       0       0       0       0       0       0       0       0       0       0       0       0       0       0       0       0       0       0       0       0       0       0       0       0       0       0       0       0       0       0       0       0       0       0       0       0       0       0       0       0       0       0       0       0       0       0       0       0       0       0       0       0       0       0       0       0       0       0       0       0       0       0       0       0       0       0       0       0       0       0       0       0 |         | ····································                                                                                                                                                                                                                                                                                                                                                                                                                                                                                                                                                                                                                                                                                                                                                                                                                                                                                                                                                                                                                                                                  |                                                                                                                                                                                                                                                                                                                                                                                                                                                                                                                                                                                                                                                                                                                                                                                                                                                                                                                                                                                                                                                                                                       |                                                                                                                                                                                                                                                                                                                                                                                                                                                                                                                                                                                                                                                                                                                                                                                                                                                                                                                                                                                   |                                                                                                                                                                                                                                                                                                                                                                                                                                                                                                                                                                                                                                                                                                                                                                                                                                                                                                                                                                                   |
| 0       0       0       0       0       0       0       0       0       0       0       0       0       0       0       0       0       0       0       0       0       0       0       0       0       0       0       0       0       0       0       0       0       0       0       0       0       0       0       0       0       0       0       0       0       0       0       0       0       0       0       0       0       0       0       0       0       0       0       0       0       0       0       0       0       0       0       0       0       0       0       0       0       0       0       0       0       0       0       0       0       0       0       0       0       0       0       0       0       0       0       0       0       0       0       0       0       0       0       0       0       0       0       0       0       0       0       0       0       0       0       0       0       0       0       0       0       0       0 |         | ····································                                                                                                                                                                                                                                                                                                                                                                                                                                                                                                                                                                                                                                                                                                                                                                                                                                                                                                                                                                                                                                                                  |                                                                                                                                                                                                                                                                                                                                                                                                                                                                                                                                                                                                                                                                                                                                                                                                                                                                                                                                                                                                                                                                                                       |                                                                                                                                                                                                                                                                                                                                                                                                                                                                                                                                                                                                                                                                                                                                                                                                                                                                                                                                                                                   |                                                                                                                                                                                                                                                                                                                                                                                                                                                                                                                                                                                                                                                                                                                                                                                                                                                                                                                                                                                   |
| 0       0       0       0       0       0       0       0       0       0       0       0       0       0       0       0       0       0       0       0       0       0       0       0       0       0       0       0       0       0       0       0       0       0       0       0       0       0       0       0       0       0       0       0       0       0       0       0       0       0       0       0       0       0       0       0       0       0       0       0       0       0       0       0       0       0       0       0       0       0       0       0       0       0       0       0       0       0       0       0       0       0       0       0       0       0       0       0       0       0       0       0       0       0       0       0       0       0       0       0       0       0       0       0       0       0       0       0       0       0       0       0       0       0       0       0       0       0       0 |         | ····································                                                                                                                                                                                                                                                                                                                                                                                                                                                                                                                                                                                                                                                                                                                                                                                                                                                                                                                                                                                                                                                                  |                                                                                                                                                                                                                                                                                                                                                                                                                                                                                                                                                                                                                                                                                                                                                                                                                                                                                                                                                                                                                                                                                                       |                                                                                                                                                                                                                                                                                                                                                                                                                                                                                                                                                                                                                                                                                                                                                                                                                                                                                                                                                                                   |                                                                                                                                                                                                                                                                                                                                                                                                                                                                                                                                                                                                                                                                                                                                                                                                                                                                                                                                                                                   |
|                                                                                                                                                                                                                                                                                                                                                                                                                                                                                                                                                                                                                                                                                                                                                                                                                                                                                                                                                                                   |         |                                                                                                                                                                                                                                                                                                                                                                                                                                                                                                                                                                                                                                                                                                                                                                                                                                                                                                                                                                                                                                                                                                       |                                                                                                                                                                                                                                                                                                                                                                                                                                                                                                                                                                                                                                                                                                                                                                                                                                                                                                                                                                                                                                                                                                       |                                                                                                                                                                                                                                                                                                                                                                                                                                                                                                                                                                                                                                                                                                                                                                                                                                                                                                                                                                                   |                                                                                                                                                                                                                                                                                                                                                                                                                                                                                                                                                                                                                                                                                                                                                                                                                                                                                                                                                                                   |
| 0       0       0       0       0       0       0       0       0       0       0       0       0       0       0       0       0       0       0       0       0       0       0       0       0       0       0       0       0       0       0       0       0       0       0       0       0       0       0       0       0       0       0       0       0       0       0       0       0       0       0       0       0       0       0       0       0       0       0       0       0       0       0       0       0       0       0       0       0       0       0       0       0       0       0       0       0       0       0       0       0       0       0       0       0       0       0       0       0       0       0       0       0       0       0       0       0       0       0       0       0       0       0       0       0       0       0       0       0       0       0       0       0       0       0       0       0       0       0 |         |                                                                                                                                                                                                                                                                                                                                                                                                                                                                                                                                                                                                                                                                                                                                                                                                                                                                                                                                                                                                                                                                                                       |                                                                                                                                                                                                                                                                                                                                                                                                                                                                                                                                                                                                                                                                                                                                                                                                                                                                                                                                                                                                                                                                                                       |                                                                                                                                                                                                                                                                                                                                                                                                                                                                                                                                                                                                                                                                                                                                                                                                                                                                                                                                                                                   |                                                                                                                                                                                                                                                                                                                                                                                                                                                                                                                                                                                                                                                                                                                                                                                                                                                                                                                                                                                   |
|                                                                                                                                                                                                                                                                                                                                                                                                                                                                                                                                                                                                                                                                                                                                                                                                                                                                                                                                                                                   |         |                                                                                                                                                                                                                                                                                                                                                                                                                                                                                                                                                                                                                                                                                                                                                                                                                                                                                                                                                                                                                                                                                                       | 0         0         0         0         0         0         0         0         0         0         0         0         0         0         0         0         0         0         0         0         0         0         0         0         0         0         0         0         0         0         0         0         0         0         0         0         0         0         0         0         0         0         0         0         0         0         0         0         0         0         0         0         0         0         0         0         0         0         0         0         0         0         0         0         0         0         0         0         0         0         0         0         0         0         0         0         0         0         0         0         0         0         0         0         0         0         0         0         0         0         0         0         0         0         0         0         0         0         0         0         0         0         0         0         0         0         0 |                                                                                                                                                                                                                                                                                                                                                                                                                                                                                                                                                                                                                                                                                                                                                                                                                                                                                                                                                                                   |                                                                                                                                                                                                                                                                                                                                                                                                                                                                                                                                                                                                                                                                                                                                                                                                                                                                                                                                                                                   |
|                                                                                                                                                                                                                                                                                                                                                                                                                                                                                                                                                                                                                                                                                                                                                                                                                                                                                                                                                                                   |         |                                                                                                                                                                                                                                                                                                                                                                                                                                                                                                                                                                                                                                                                                                                                                                                                                                                                                                                                                                                                                                                                                                       | 0         0         0         0         0         0         0         0         0         0         0         0         0         0         0         0         0         0         0         0         0         0         0         0         0         0         0         0         0         0         0         0         0         0         0         0         0         0         0         0         0         0         0         0         0         0         0         0         0         0         0         0         0         0         0         0         0         0         0         0         0         0         0         0         0         0         0         0         0         0         0         0         0         0         0         0         0         0         0         0         0         0         0         0         0         0         0         0         0         0         0         0         0         0         0         0         0         0         0         0         0         0         0         0         0         0         0 |                                                                                                                                                                                                                                                                                                                                                                                                                                                                                                                                                                                                                                                                                                                                                                                                                                                                                                                                                                                   |                                                                                                                                                                                                                                                                                                                                                                                                                                                                                                                                                                                                                                                                                                                                                                                                                                                                                                                                                                                   |
|                                                                                                                                                                                                                                                                                                                                                                                                                                                                                                                                                                                                                                                                                                                                                                                                                                                                                                                                                                                   |         |                                                                                                                                                                                                                                                                                                                                                                                                                                                                                                                                                                                                                                                                                                                                                                                                                                                                                                                                                                                                                                                                                                       | 0         0         0         0         0         0         0         0         0         0         0         0         0         0         0         0         0         0         0         0         0         0         0         0         0         0         0         0         0         0         0         0         0         0         0         0         0         0         0         0         0         0         0         0         0         0         0         0         0         0         0         0         0         0         0         0         0         0         0         0         0         0         0         0         0         0         0         0         0         0         0         0         0         0         0         0         0         0         0         0         0         0         0         0         0         0         0         0         0         0         0         0         0         0         0         0         0         0         0         0         0         0         0         0         0         0         0 |                                                                                                                                                                                                                                                                                                                                                                                                                                                                                                                                                                                                                                                                                                                                                                                                                                                                                                                                                                                   |                                                                                                                                                                                                                                                                                                                                                                                                                                                                                                                                                                                                                                                                                                                                                                                                                                                                                                                                                                                   |
|                                                                                                                                                                                                                                                                                                                                                                                                                                                                                                                                                                                                                                                                                                                                                                                                                                                                                                                                                                                   |         |                                                                                                                                                                                                                                                                                                                                                                                                                                                                                                                                                                                                                                                                                                                                                                                                                                                                                                                                                                                                                                                                                                       | 0         0         0         0         0         0         0         0         0         0         0         0         0         0         0         0         0         0         0         0         0         0         0         0         0         0         0         0         0         0         0         0         0         0         0         0         0         0         0         0         0         0         0         0         0         0         0         0         0         0         0         0         0         0         0         0         0         0         0         0         0         0         0         0         0         0         0         0         0         0         0         0         0         0         0         0         0         0         0         0         0         0         0         0         0         0         0         0         0         0         0         0         0         0         0         0         0         0         0         0         0         0         0         0         0         0         0 |                                                                                                                                                                                                                                                                                                                                                                                                                                                                                                                                                                                                                                                                                                                                                                                                                                                                                                                                                                                   | G Report                                                                                                                                                                                                                                                                                                                                                                                                                                                                                                                                                                                                                                                                                                                                                                                                                                                                                                                                                                          |
|                                                                                                                                                                                                                                                                                                                                                                                                                                                                                                                                                                                                                                                                                                                                                                                                                                                                                                                                                                                   |         |                                                                                                                                                                                                                                                                                                                                                                                                                                                                                                                                                                                                                                                                                                                                                                                                                                                                                                                                                                                                                                                                                                       |                                                                                                                                                                                                                                                                                                                                                                                                                                                                                                                                                                                                                                                                                                                                                                                                                                                                                                                                                                                                                                                                                                       |                                                                                                                                                                                                                                                                                                                                                                                                                                                                                                                                                                                                                                                                                                                                                                                                                                                                                                                                                                                   | G Report                                                                                                                                                                                                                                                                                                                                                                                                                                                                                                                                                                                                                                                                                                                                                                                                                                                                                                                                                                          |
|                                                                                                                                                                                                                                                                                                                                                                                                                                                                                                                                                                                                                                                                                                                                                                                                                                                                                                                                                                                   |         |                                                                                                                                                                                                                                                                                                                                                                                                                                                                                                                                                                                                                                                                                                                                                                                                                                                                                                                                                                                                                                                                                                       |                                                                                                                                                                                                                                                                                                                                                                                                                                                                                                                                                                                                                                                                                                                                                                                                                                                                                                                                                                                                                                                                                                       |                                                                                                                                                                                                                                                                                                                                                                                                                                                                                                                                                                                                                                                                                                                                                                                                                                                                                                                                                                                   |                                                                                                                                                                                                                                                                                                                                                                                                                                                                                                                                                                                                                                                                                                                                                                                                                                                                                                                                                                                   |
|                                                                                                                                                                                                                                                                                                                                                                                                                                                                                                                                                                                                                                                                                                                                                                                                                                                                                                                                                                                   |         |                                                                                                                                                                                                                                                                                                                                                                                                                                                                                                                                                                                                                                                                                                                                                                                                                                                                                                                                                                                                                                                                                                       |                                                                                                                                                                                                                                                                                                                                                                                                                                                                                                                                                                                                                                                                                                                                                                                                                                                                                                                                                                                                                                                                                                       |                                                                                                                                                                                                                                                                                                                                                                                                                                                                                                                                                                                                                                                                                                                                                                                                                                                                                                                                                                                   | G Report                                                                                                                                                                                                                                                                                                                                                                                                                                                                                                                                                                                                                                                                                                                                                                                                                                                                                                                                                                          |
|                                                                                                                                                                                                                                                                                                                                                                                                                                                                                                                                                                                                                                                                                                                                                                                                                                                                                                                                                                                   |         |                                                                                                                                                                                                                                                                                                                                                                                                                                                                                                                                                                                                                                                                                                                                                                                                                                                                                                                                                                                                                                                                                                       |                                                                                                                                                                                                                                                                                                                                                                                                                                                                                                                                                                                                                                                                                                                                                                                                                                                                                                                                                                                                                                                                                                       |                                                                                                                                                                                                                                                                                                                                                                                                                                                                                                                                                                                                                                                                                                                                                                                                                                                                                                                                                                                   | G Report                                                                                                                                                                                                                                                                                                                                                                                                                                                                                                                                                                                                                                                                                                                                                                                                                                                                                                                                                                          |
|                                                                                                                                                                                                                                                                                                                                                                                                                                                                                                                                                                                                                                                                                                                                                                                                                                                                                                                                                                                   |         |                                                                                                                                                                                                                                                                                                                                                                                                                                                                                                                                                                                                                                                                                                                                                                                                                                                                                                                                                                                                                                                                                                       |                                                                                                                                                                                                                                                                                                                                                                                                                                                                                                                                                                                                                                                                                                                                                                                                                                                                                                                                                                                                                                                                                                       |                                                                                                                                                                                                                                                                                                                                                                                                                                                                                                                                                                                                                                                                                                                                                                                                                                                                                                                                                                                   | G Report<br>Environment, Social, Governance                                                                                                                                                                                                                                                                                                                                                                                                                                                                                                                                                                                                                                                                                                                                                                                                                                                                                                                                       |