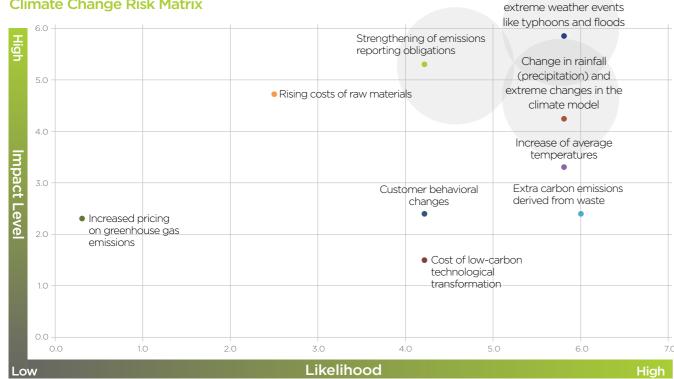

pact operations, including international regulatory norms and extreme weather conditions. Furthermore, based on the climate change risk and opportunity evaluation framework recommended by the TCFD, the setting of climate change scenarios, and the risks and opportunities derived therefrom, HTC evaluates the risks and opportunities of climate change in operations, and further discusses relevant responsive strategies as well as metrics and targets regarding high-impact risks and opportunities, and specific measures for climate management.

Three high-risk factors and three high-opportunity factors in HTC have been identified. The climate change risks matrix and climate change opportunities matrix are shown in the following diagram.

Increased severity of

#### **Climate Change Risk Matrix**



| Physical Risks- Acute risk                 | Increased severity of extreme weather events like typhoons and floods | Short-Term |
|--------------------------------------------|-----------------------------------------------------------------------|------------|
| Physical Risks- Chronic risk               | Extreme changes in the climate model                                  | Long-Term  |
| Transition Risks- Policies and Regulations | Strengthening of emissions reporting obligation                       | Long-Term  |

The specific process for identifying risks and opportunities related to climate change is shown as follows:

| A. Setting of Climate<br>Change Scenarios                                                                                         | B. Evaluation of Im<br>the