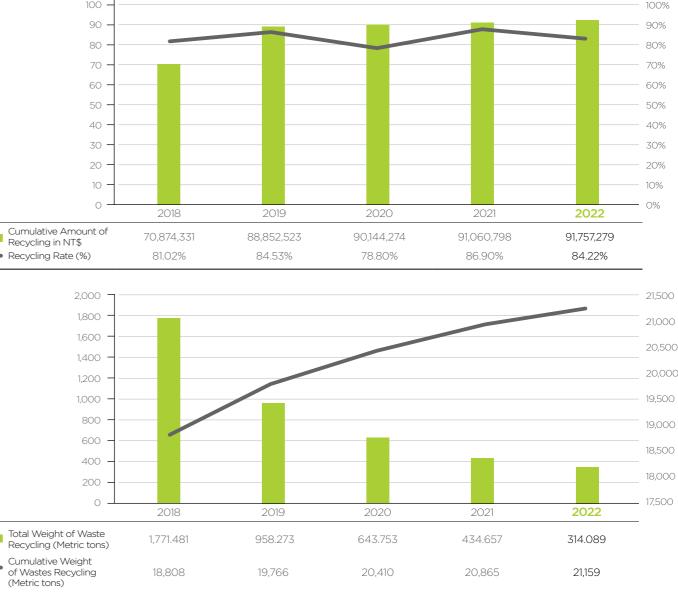

### $\sim$ 022 Т TC Π ഗ G Re Ō ort

|                                                                                                                                                                                                                                                                                                                                                                                                                                                                                                                                                                                                                                                                                                                                                                                                                                                                                                                                                                                   |         |                                                                                                                                                                                                                                                                                                                                                                                                                                                                                                                                                                                                                                                                                                                                                                                                                                                                                                                                                                                                                                                                                                       |                                                                                                                                                                                                                                                                                                                                                                                                                                                                                                                                                                                                                                                                                                                                                                                                                                                                                                                                                                                                                                                                                                       |                                                                                                                                                                                                                                                                                                                                                                                                                                                                                                                                                                                                                                                                                                                                                                                                                                                                                                                                                                                   | T WSE 2490                                                                                                                                                                                                                                                                                                                                                                                                                                                                                                                                                                                                                                                                                                                                                                                                                                                                                                                                                                        |
|-----------------------------------------------------------------------------------------------------------------------------------------------------------------------------------------------------------------------------------------------------------------------------------------------------------------------------------------------------------------------------------------------------------------------------------------------------------------------------------------------------------------------------------------------------------------------------------------------------------------------------------------------------------------------------------------------------------------------------------------------------------------------------------------------------------------------------------------------------------------------------------------------------------------------------------------------------------------------------------|---------|-------------------------------------------------------------------------------------------------------------------------------------------------------------------------------------------------------------------------------------------------------------------------------------------------------------------------------------------------------------------------------------------------------------------------------------------------------------------------------------------------------------------------------------------------------------------------------------------------------------------------------------------------------------------------------------------------------------------------------------------------------------------------------------------------------------------------------------------------------------------------------------------------------------------------------------------------------------------------------------------------------------------------------------------------------------------------------------------------------|-------------------------------------------------------------------------------------------------------------------------------------------------------------------------------------------------------------------------------------------------------------------------------------------------------------------------------------------------------------------------------------------------------------------------------------------------------------------------------------------------------------------------------------------------------------------------------------------------------------------------------------------------------------------------------------------------------------------------------------------------------------------------------------------------------------------------------------------------------------------------------------------------------------------------------------------------------------------------------------------------------------------------------------------------------------------------------------------------------|-----------------------------------------------------------------------------------------------------------------------------------------------------------------------------------------------------------------------------------------------------------------------------------------------------------------------------------------------------------------------------------------------------------------------------------------------------------------------------------------------------------------------------------------------------------------------------------------------------------------------------------------------------------------------------------------------------------------------------------------------------------------------------------------------------------------------------------------------------------------------------------------------------------------------------------------------------------------------------------|-----------------------------------------------------------------------------------------------------------------------------------------------------------------------------------------------------------------------------------------------------------------------------------------------------------------------------------------------------------------------------------------------------------------------------------------------------------------------------------------------------------------------------------------------------------------------------------------------------------------------------------------------------------------------------------------------------------------------------------------------------------------------------------------------------------------------------------------------------------------------------------------------------------------------------------------------------------------------------------|
|                                                                                                                                                                                                                                                                                                                                                                                                                                                                                                                                                                                                                                                                                                                                                                                                                                                                                                                                                                                   |         |                                                                                                                                                                                                                                                                                                                                                                                                                                                                                                                                                                                                                                                                                                                                                                                                                                                                                                                                                                                                                                                                                                       |                                                                                                                                                                                                                                                                                                                                                                                                                                                                                                                                                                                                                                                                                                                                                                                                                                                                                                                                                                                                                                                                                                       |                                                                                                                                                                                                                                                                                                                                                                                                                                                                                                                                                                                                                                                                                                                                                                                                                                                                                                                                                                                   |                                                                                                                                                                                                                                                                                                                                                                                                                                                                                                                                                                                                                                                                                                                                                                                                                                                                                                                                                                                   |
|                                                                                                                                                                                                                                                                                                                                                                                                                                                                                                                                                                                                                                                                                                                                                                                                                                                                                                                                                                                   |         |                                                                                                                                                                                                                                                                                                                                                                                                                                                                                                                                                                                                                                                                                                                                                                                                                                                                                                                                                                                                                                                                                                       |                                                                                                                                                                                                                                                                                                                                                                                                                                                                                                                                                                                                                                                                                                                                                                                                                                                                                                                                                                                                                                                                                                       |                                                                                                                                                                                                                                                                                                                                                                                                                                                                                                                                                                                                                                                                                                                                                                                                                                                                                                                                                                                   |                                                                                                                                                                                                                                                                                                                                                                                                                                                                                                                                                                                                                                                                                                                                                                                                                                                                                                                                                                                   |
|                                                                                                                                                                                                                                                                                                                                                                                                                                                                                                                                                                                                                                                                                                                                                                                                                                                                                                                                                                                   |         |                                                                                                                                                                                                                                                                                                                                                                                                                                                                                                                                                                                                                                                                                                                                                                                                                                                                                                                                                                                                                                                                                                       |                                                                                                                                                                                                                                                                                                                                                                                                                                                                                                                                                                                                                                                                                                                                                                                                                                                                                                                                                                                                                                                                                                       |                                                                                                                                                                                                                                                                                                                                                                                                                                                                                                                                                                                                                                                                                                                                                                                                                                                                                                                                                                                   |                                                                                                                                                                                                                                                                                                                                                                                                                                                                                                                                                                                                                                                                                                                                                                                                                                                                                                                                                                                   |
|                                                                                                                                                                                                                                                                                                                                                                                                                                                                                                                                                                                                                                                                                                                                                                                                                                                                                                                                                                                   |         |                                                                                                                                                                                                                                                                                                                                                                                                                                                                                                                                                                                                                                                                                                                                                                                                                                                                                                                                                                                                                                                                                                       |                                                                                                                                                                                                                                                                                                                                                                                                                                                                                                                                                                                                                                                                                                                                                                                                                                                                                                                                                                                                                                                                                                       |                                                                                                                                                                                                                                                                                                                                                                                                                                                                                                                                                                                                                                                                                                                                                                                                                                                                                                                                                                                   |                                                                                                                                                                                                                                                                                                                                                                                                                                                                                                                                                                                                                                                                                                                                                                                                                                                                                                                                                                                   |
|                                                                                                                                                                                                                                                                                                                                                                                                                                                                                                                                                                                                                                                                                                                                                                                                                                                                                                                                                                                   |         |                                                                                                                                                                                                                                                                                                                                                                                                                                                                                                                                                                                                                                                                                                                                                                                                                                                                                                                                                                                                                                                                                                       |                                                                                                                                                                                                                                                                                                                                                                                                                                                                                                                                                                                                                                                                                                                                                                                                                                                                                                                                                                                                                                                                                                       |                                                                                                                                                                                                                                                                                                                                                                                                                                                                                                                                                                                                                                                                                                                                                                                                                                                                                                                                                                                   |                                                                                                                                                                                                                                                                                                                                                                                                                                                                                                                                                                                                                                                                                                                                                                                                                                                                                                                                                                                   |
|                                                                                                                                                                                                                                                                                                                                                                                                                                                                                                                                                                                                                                                                                                                                                                                                                                                                                                                                                                                   |         |                                                                                                                                                                                                                                                                                                                                                                                                                                                                                                                                                                                                                                                                                                                                                                                                                                                                                                                                                                                                                                                                                                       |                                                                                                                                                                                                                                                                                                                                                                                                                                                                                                                                                                                                                                                                                                                                                                                                                                                                                                                                                                                                                                                                                                       |                                                                                                                                                                                                                                                                                                                                                                                                                                                                                                                                                                                                                                                                                                                                                                                                                                                                                                                                                                                   |                                                                                                                                                                                                                                                                                                                                                                                                                                                                                                                                                                                                                                                                                                                                                                                                                                                                                                                                                                                   |
|                                                                                                                                                                                                                                                                                                                                                                                                                                                                                                                                                                                                                                                                                                                                                                                                                                                                                                                                                                                   |         |                                                                                                                                                                                                                                                                                                                                                                                                                                                                                                                                                                                                                                                                                                                                                                                                                                                                                                                                                                                                                                                                                                       |                                                                                                                                                                                                                                                                                                                                                                                                                                                                                                                                                                                                                                                                                                                                                                                                                                                                                                                                                                                                                                                                                                       |                                                                                                                                                                                                                                                                                                                                                                                                                                                                                                                                                                                                                                                                                                                                                                                                                                                                                                                                                                                   |                                                                                                                                                                                                                                                                                                                                                                                                                                                                                                                                                                                                                                                                                                                                                                                                                                                                                                                                                                                   |
|                                                                                                                                                                                                                                                                                                                                                                                                                                                                                                                                                                                                                                                                                                                                                                                                                                                                                                                                                                                   |         |                                                                                                                                                                                                                                                                                                                                                                                                                                                                                                                                                                                                                                                                                                                                                                                                                                                                                                                                                                                                                                                                                                       |                                                                                                                                                                                                                                                                                                                                                                                                                                                                                                                                                                                                                                                                                                                                                                                                                                                                                                                                                                                                                                                                                                       |                                                                                                                                                                                                                                                                                                                                                                                                                                                                                                                                                                                                                                                                                                                                                                                                                                                                                                                                                                                   |                                                                                                                                                                                                                                                                                                                                                                                                                                                                                                                                                                                                                                                                                                                                                                                                                                                                                                                                                                                   |
|                                                                                                                                                                                                                                                                                                                                                                                                                                                                                                                                                                                                                                                                                                                                                                                                                                                                                                                                                                                   |         |                                                                                                                                                                                                                                                                                                                                                                                                                                                                                                                                                                                                                                                                                                                                                                                                                                                                                                                                                                                                                                                                                                       |                                                                                                                                                                                                                                                                                                                                                                                                                                                                                                                                                                                                                                                                                                                                                                                                                                                                                                                                                                                                                                                                                                       |                                                                                                                                                                                                                                                                                                                                                                                                                                                                                                                                                                                                                                                                                                                                                                                                                                                                                                                                                                                   |                                                                                                                                                                                                                                                                                                                                                                                                                                                                                                                                                                                                                                                                                                                                                                                                                                                                                                                                                                                   |
|                                                                                                                                                                                                                                                                                                                                                                                                                                                                                                                                                                                                                                                                                                                                                                                                                                                                                                                                                                                   |         |                                                                                                                                                                                                                                                                                                                                                                                                                                                                                                                                                                                                                                                                                                                                                                                                                                                                                                                                                                                                                                                                                                       |                                                                                                                                                                                                                                                                                                                                                                                                                                                                                                                                                                                                                                                                                                                                                                                                                                                                                                                                                                                                                                                                                                       |                                                                                                                                                                                                                                                                                                                                                                                                                                                                                                                                                                                                                                                                                                                                                                                                                                                                                                                                                                                   |                                                                                                                                                                                                                                                                                                                                                                                                                                                                                                                                                                                                                                                                                                                                                                                                                                                                                                                                                                                   |
|                                                                                                                                                                                                                                                                                                                                                                                                                                                                                                                                                                                                                                                                                                                                                                                                                                                                                                                                                                                   |         |                                                                                                                                                                                                                                                                                                                                                                                                                                                                                                                                                                                                                                                                                                                                                                                                                                                                                                                                                                                                                                                                                                       |                                                                                                                                                                                                                                                                                                                                                                                                                                                                                                                                                                                                                                                                                                                                                                                                                                                                                                                                                                                                                                                                                                       |                                                                                                                                                                                                                                                                                                                                                                                                                                                                                                                                                                                                                                                                                                                                                                                                                                                                                                                                                                                   |                                                                                                                                                                                                                                                                                                                                                                                                                                                                                                                                                                                                                                                                                                                                                                                                                                                                                                                                                                                   |
|                                                                                                                                                                                                                                                                                                                                                                                                                                                                                                                                                                                                                                                                                                                                                                                                                                                                                                                                                                                   |         |                                                                                                                                                                                                                                                                                                                                                                                                                                                                                                                                                                                                                                                                                                                                                                                                                                                                                                                                                                                                                                                                                                       |                                                                                                                                                                                                                                                                                                                                                                                                                                                                                                                                                                                                                                                                                                                                                                                                                                                                                                                                                                                                                                                                                                       |                                                                                                                                                                                                                                                                                                                                                                                                                                                                                                                                                                                                                                                                                                                                                                                                                                                                                                                                                                                   |                                                                                                                                                                                                                                                                                                                                                                                                                                                                                                                                                                                                                                                                                                                                                                                                                                                                                                                                                                                   |
|                                                                                                                                                                                                                                                                                                                                                                                                                                                                                                                                                                                                                                                                                                                                                                                                                                                                                                                                                                                   |         |                                                                                                                                                                                                                                                                                                                                                                                                                                                                                                                                                                                                                                                                                                                                                                                                                                                                                                                                                                                                                                                                                                       |                                                                                                                                                                                                                                                                                                                                                                                                                                                                                                                                                                                                                                                                                                                                                                                                                                                                                                                                                                                                                                                                                                       |                                                                                                                                                                                                                                                                                                                                                                                                                                                                                                                                                                                                                                                                                                                                                                                                                                                                                                                                                                                   |                                                                                                                                                                                                                                                                                                                                                                                                                                                                                                                                                                                                                                                                                                                                                                                                                                                                                                                                                                                   |
|                                                                                                                                                                                                                                                                                                                                                                                                                                                                                                                                                                                                                                                                                                                                                                                                                                                                                                                                                                                   |         |                                                                                                                                                                                                                                                                                                                                                                                                                                                                                                                                                                                                                                                                                                                                                                                                                                                                                                                                                                                                                                                                                                       |                                                                                                                                                                                                                                                                                                                                                                                                                                                                                                                                                                                                                                                                                                                                                                                                                                                                                                                                                                                                                                                                                                       |                                                                                                                                                                                                                                                                                                                                                                                                                                                                                                                                                                                                                                                                                                                                                                                                                                                                                                                                                                                   |                                                                                                                                                                                                                                                                                                                                                                                                                                                                                                                                                                                                                                                                                                                                                                                                                                                                                                                                                                                   |
|                                                                                                                                                                                                                                                                                                                                                                                                                                                                                                                                                                                                                                                                                                                                                                                                                                                                                                                                                                                   |         |                                                                                                                                                                                                                                                                                                                                                                                                                                                                                                                                                                                                                                                                                                                                                                                                                                                                                                                                                                                                                                                                                                       |                                                                                                                                                                                                                                                                                                                                                                                                                                                                                                                                                                                                                                                                                                                                                                                                                                                                                                                                                                                                                                                                                                       |                                                                                                                                                                                                                                                                                                                                                                                                                                                                                                                                                                                                                                                                                                                                                                                                                                                                                                                                                                                   |                                                                                                                                                                                                                                                                                                                                                                                                                                                                                                                                                                                                                                                                                                                                                                                                                                                                                                                                                                                   |
|                                                                                                                                                                                                                                                                                                                                                                                                                                                                                                                                                                                                                                                                                                                                                                                                                                                                                                                                                                                   |         |                                                                                                                                                                                                                                                                                                                                                                                                                                                                                                                                                                                                                                                                                                                                                                                                                                                                                                                                                                                                                                                                                                       |                                                                                                                                                                                                                                                                                                                                                                                                                                                                                                                                                                                                                                                                                                                                                                                                                                                                                                                                                                                                                                                                                                       |                                                                                                                                                                                                                                                                                                                                                                                                                                                                                                                                                                                                                                                                                                                                                                                                                                                                                                                                                                                   |                                                                                                                                                                                                                                                                                                                                                                                                                                                                                                                                                                                                                                                                                                                                                                                                                                                                                                                                                                                   |
|                                                                                                                                                                                                                                                                                                                                                                                                                                                                                                                                                                                                                                                                                                                                                                                                                                                                                                                                                                                   |         |                                                                                                                                                                                                                                                                                                                                                                                                                                                                                                                                                                                                                                                                                                                                                                                                                                                                                                                                                                                                                                                                                                       |                                                                                                                                                                                                                                                                                                                                                                                                                                                                                                                                                                                                                                                                                                                                                                                                                                                                                                                                                                                                                                                                                                       |                                                                                                                                                                                                                                                                                                                                                                                                                                                                                                                                                                                                                                                                                                                                                                                                                                                                                                                                                                                   |                                                                                                                                                                                                                                                                                                                                                                                                                                                                                                                                                                                                                                                                                                                                                                                                                                                                                                                                                                                   |
|                                                                                                                                                                                                                                                                                                                                                                                                                                                                                                                                                                                                                                                                                                                                                                                                                                                                                                                                                                                   |         |                                                                                                                                                                                                                                                                                                                                                                                                                                                                                                                                                                                                                                                                                                                                                                                                                                                                                                                                                                                                                                                                                                       |                                                                                                                                                                                                                                                                                                                                                                                                                                                                                                                                                                                                                                                                                                                                                                                                                                                                                                                                                                                                                                                                                                       |                                                                                                                                                                                                                                                                                                                                                                                                                                                                                                                                                                                                                                                                                                                                                                                                                                                                                                                                                                                   |                                                                                                                                                                                                                                                                                                                                                                                                                                                                                                                                                                                                                                                                                                                                                                                                                                                                                                                                                                                   |
|                                                                                                                                                                                                                                                                                                                                                                                                                                                                                                                                                                                                                                                                                                                                                                                                                                                                                                                                                                                   |         |                                                                                                                                                                                                                                                                                                                                                                                                                                                                                                                                                                                                                                                                                                                                                                                                                                                                                                                                                                                                                                                                                                       |                                                                                                                                                                                                                                                                                                                                                                                                                                                                                                                                                                                                                                                                                                                                                                                                                                                                                                                                                                                                                                                                                                       |                                                                                                                                                                                                                                                                                                                                                                                                                                                                                                                                                                                                                                                                                                                                                                                                                                                                                                                                                                                   |                                                                                                                                                                                                                                                                                                                                                                                                                                                                                                                                                                                                                                                                                                                                                                                                                                                                                                                                                                                   |
|                                                                                                                                                                                                                                                                                                                                                                                                                                                                                                                                                                                                                                                                                                                                                                                                                                                                                                                                                                                   |         |                                                                                                                                                                                                                                                                                                                                                                                                                                                                                                                                                                                                                                                                                                                                                                                                                                                                                                                                                                                                                                                                                                       | • •                                                                                                                                                                                                                                                                                                                                                                                                                                                                                                                                                                                                                                                                                                                                                                                                                                                                                                                                                                                                                                                                                                   |                                                                                                                                                                                                                                                                                                                                                                                                                                                                                                                                                                                                                                                                                                                                                                                                                                                                                                                                                                                   | • • • • • • • • • • • • • • • • • • • •                                                                                                                                                                                                                                                                                                                                                                                                                                                                                                                                                                                                                                                                                                                                                                                                                                                                                                                                           |
|                                                                                                                                                                                                                                                                                                                                                                                                                                                                                                                                                                                                                                                                                                                                                                                                                                                                                                                                                                                   |         |                                                                                                                                                                                                                                                                                                                                                                                                                                                                                                                                                                                                                                                                                                                                                                                                                                                                                                                                                                                                                                                                                                       |                                                                                                                                                                                                                                                                                                                                                                                                                                                                                                                                                                                                                                                                                                                                                                                                                                                                                                                                                                                                                                                                                                       |                                                                                                                                                                                                                                                                                                                                                                                                                                                                                                                                                                                                                                                                                                                                                                                                                                                                                                                                                                                   | ••••••                                                                                                                                                                                                                                                                                                                                                                                                                                                                                                                                                                                                                                                                                                                                                                                                                                                                                                                                                                            |
|                                                                                                                                                                                                                                                                                                                                                                                                                                                                                                                                                                                                                                                                                                                                                                                                                                                                                                                                                                                   |         |                                                                                                                                                                                                                                                                                                                                                                                                                                                                                                                                                                                                                                                                                                                                                                                                                                                                                                                                                                                                                                                                                                       |                                                                                                                                                                                                                                                                                                                                                                                                                                                                                                                                                                                                                                                                                                                                                                                                                                                                                                                                                                                                                                                                                                       |                                                                                                                                                                                                                                                                                                                                                                                                                                                                                                                                                                                                                                                                                                                                                                                                                                                                                                                                                                                   | ••••••                                                                                                                                                                                                                                                                                                                                                                                                                                                                                                                                                                                                                                                                                                                                                                                                                                                                                                                                                                            |
|                                                                                                                                                                                                                                                                                                                                                                                                                                                                                                                                                                                                                                                                                                                                                                                                                                                                                                                                                                                   |         |                                                                                                                                                                                                                                                                                                                                                                                                                                                                                                                                                                                                                                                                                                                                                                                                                                                                                                                                                                                                                                                                                                       |                                                                                                                                                                                                                                                                                                                                                                                                                                                                                                                                                                                                                                                                                                                                                                                                                                                                                                                                                                                                                                                                                                       | ••• ••• ••••                                                                                                                                                                                                                                                                                                                                                                                                                                                                                                                                                                                                                                                                                                                                                                                                                                                                                                                                                                      | ••• ••• •• •••••                                                                                                                                                                                                                                                                                                                                                                                                                                                                                                                                                                                                                                                                                                                                                                                                                                                                                                                                                                  |
|                                                                                                                                                                                                                                                                                                                                                                                                                                                                                                                                                                                                                                                                                                                                                                                                                                                                                                                                                                                   | •       |                                                                                                                                                                                                                                                                                                                                                                                                                                                                                                                                                                                                                                                                                                                                                                                                                                                                                                                                                                                                                                                                                                       |                                                                                                                                                                                                                                                                                                                                                                                                                                                                                                                                                                                                                                                                                                                                                                                                                                                                                                                                                                                                                                                                                                       | •••• • •••                                                                                                                                                                                                                                                                                                                                                                                                                                                                                                                                                                                                                                                                                                                                                                                                                                                                                                                                                                        | • • • • • • • • • • • • •                                                                                                                                                                                                                                                                                                                                                                                                                                                                                                                                                                                                                                                                                                                                                                                                                                                                                                                                                         |
|                                                                                                                                                                                                                                                                                                                                                                                                                                                                                                                                                                                                                                                                                                                                                                                                                                                                                                                                                                                   |         |                                                                                                                                                                                                                                                                                                                                                                                                                                                                                                                                                                                                                                                                                                                                                                                                                                                                                                                                                                                                                                                                                                       |                                                                                                                                                                                                                                                                                                                                                                                                                                                                                                                                                                                                                                                                                                                                                                                                                                                                                                                                                                                                                                                                                                       | • • • • • • • •                                                                                                                                                                                                                                                                                                                                                                                                                                                                                                                                                                                                                                                                                                                                                                                                                                                                                                                                                                   | • • • • • • • • • • • • •                                                                                                                                                                                                                                                                                                                                                                                                                                                                                                                                                                                                                                                                                                                                                                                                                                                                                                                                                         |
|                                                                                                                                                                                                                                                                                                                                                                                                                                                                                                                                                                                                                                                                                                                                                                                                                                                                                                                                                                                   |         |                                                                                                                                                                                                                                                                                                                                                                                                                                                                                                                                                                                                                                                                                                                                                                                                                                                                                                                                                                                                                                                                                                       |                                                                                                                                                                                                                                                                                                                                                                                                                                                                                                                                                                                                                                                                                                                                                                                                                                                                                                                                                                                                                                                                                                       | •••                                                                                                                                                                                                                                                                                                                                                                                                                                                                                                                                                                                                                                                                                                                                                                                                                                                                                                                                                                               |                                                                                                                                                                                                                                                                                                                                                                                                                                                                                                                                                                                                                                                                                                                                                                                                                                                                                                                                                                                   |
|                                                                                                                                                                                                                                                                                                                                                                                                                                                                                                                                                                                                                                                                                                                                                                                                                                                                                                                                                                                   |         |                                                                                                                                                                                                                                                                                                                                                                                                                                                                                                                                                                                                                                                                                                                                                                                                                                                                                                                                                                                                                                                                                                       | • • •                                                                                                                                                                                                                                                                                                                                                                                                                                                                                                                                                                                                                                                                                                                                                                                                                                                                                                                                                                                                                                                                                                 | •••                                                                                                                                                                                                                                                                                                                                                                                                                                                                                                                                                                                                                                                                                                                                                                                                                                                                                                                                                                               |                                                                                                                                                                                                                                                                                                                                                                                                                                                                                                                                                                                                                                                                                                                                                                                                                                                                                                                                                                                   |
| • • • • • • • •                                                                                                                                                                                                                                                                                                                                                                                                                                                                                                                                                                                                                                                                                                                                                                                                                                                                                                                                                                   |         | • • • •                                                                                                                                                                                                                                                                                                                                                                                                                                                                                                                                                                                                                                                                                                                                                                                                                                                                                                                                                                                                                                                                                               | • • •                                                                                                                                                                                                                                                                                                                                                                                                                                                                                                                                                                                                                                                                                                                                                                                                                                                                                                                                                                                                                                                                                                 | •••                                                                                                                                                                                                                                                                                                                                                                                                                                                                                                                                                                                                                                                                                                                                                                                                                                                                                                                                                                               | ••••                                                                                                                                                                                                                                                                                                                                                                                                                                                                                                                                                                                                                                                                                                                                                                                                                                                                                                                                                                              |
|                                                                                                                                                                                                                                                                                                                                                                                                                                                                                                                                                                                                                                                                                                                                                                                                                                                                                                                                                                                   |         | • • •                                                                                                                                                                                                                                                                                                                                                                                                                                                                                                                                                                                                                                                                                                                                                                                                                                                                                                                                                                                                                                                                                                 | • • •                                                                                                                                                                                                                                                                                                                                                                                                                                                                                                                                                                                                                                                                                                                                                                                                                                                                                                                                                                                                                                                                                                 | •••                                                                                                                                                                                                                                                                                                                                                                                                                                                                                                                                                                                                                                                                                                                                                                                                                                                                                                                                                                               | ••••                                                                                                                                                                                                                                                                                                                                                                                                                                                                                                                                                                                                                                                                                                                                                                                                                                                                                                                                                                              |
| • • • • • • • •                                                                                                                                                                                                                                                                                                                                                                                                                                                                                                                                                                                                                                                                                                                                                                                                                                                                                                                                                                   |         | •                                                                                                                                                                                                                                                                                                                                                                                                                                                                                                                                                                                                                                                                                                                                                                                                                                                                                                                                                                                                                                                                                                     |                                                                                                                                                                                                                                                                                                                                                                                                                                                                                                                                                                                                                                                                                                                                                                                                                                                                                                                                                                                                                                                                                                       | ••••                                                                                                                                                                                                                                                                                                                                                                                                                                                                                                                                                                                                                                                                                                                                                                                                                                                                                                                                                                              |                                                                                                                                                                                                                                                                                                                                                                                                                                                                                                                                                                                                                                                                                                                                                                                                                                                                                                                                                                                   |
| • • • • • • • •                                                                                                                                                                                                                                                                                                                                                                                                                                                                                                                                                                                                                                                                                                                                                                                                                                                                                                                                                                   | • • • • |                                                                                                                                                                                                                                                                                                                                                                                                                                                                                                                                                                                                                                                                                                                                                                                                                                                                                                                                                                                                                                                                                                       | • • •                                                                                                                                                                                                                                                                                                                                                                                                                                                                                                                                                                                                                                                                                                                                                                                                                                                                                                                                                                                                                                                                                                 | •••                                                                                                                                                                                                                                                                                                                                                                                                                                                                                                                                                                                                                                                                                                                                                                                                                                                                                                                                                                               |                                                                                                                                                                                                                                                                                                                                                                                                                                                                                                                                                                                                                                                                                                                                                                                                                                                                                                                                                                                   |
|                                                                                                                                                                                                                                                                                                                                                                                                                                                                                                                                                                                                                                                                                                                                                                                                                                                                                                                                                                                   |         | • • • • • •                                                                                                                                                                                                                                                                                                                                                                                                                                                                                                                                                                                                                                                                                                                                                                                                                                                                                                                                                                                                                                                                                           |                                                                                                                                                                                                                                                                                                                                                                                                                                                                                                                                                                                                                                                                                                                                                                                                                                                                                                                                                                                                                                                                                                       | • • • • • • • • • • • • • • • • • • • •                                                                                                                                                                                                                                                                                                                                                                                                                                                                                                                                                                                                                                                                                                                                                                                                                                                                                                                                           | •••••                                                                                                                                                                                                                                                                                                                                                                                                                                                                                                                                                                                                                                                                                                                                                                                                                                                                                                                                                                             |
|                                                                                                                                                                                                                                                                                                                                                                                                                                                                                                                                                                                                                                                                                                                                                                                                                                                                                                                                                                                   |         | •••••                                                                                                                                                                                                                                                                                                                                                                                                                                                                                                                                                                                                                                                                                                                                                                                                                                                                                                                                                                                                                                                                                                 |                                                                                                                                                                                                                                                                                                                                                                                                                                                                                                                                                                                                                                                                                                                                                                                                                                                                                                                                                                                                                                                                                                       | •••••                                                                                                                                                                                                                                                                                                                                                                                                                                                                                                                                                                                                                                                                                                                                                                                                                                                                                                                                                                             |                                                                                                                                                                                                                                                                                                                                                                                                                                                                                                                                                                                                                                                                                                                                                                                                                                                                                                                                                                                   |
|                                                                                                                                                                                                                                                                                                                                                                                                                                                                                                                                                                                                                                                                                                                                                                                                                                                                                                                                                                                   |         | • • • • • •                                                                                                                                                                                                                                                                                                                                                                                                                                                                                                                                                                                                                                                                                                                                                                                                                                                                                                                                                                                                                                                                                           | • • •                                                                                                                                                                                                                                                                                                                                                                                                                                                                                                                                                                                                                                                                                                                                                                                                                                                                                                                                                                                                                                                                                                 | • • • • • • • • • • • • • • • • • • • •                                                                                                                                                                                                                                                                                                                                                                                                                                                                                                                                                                                                                                                                                                                                                                                                                                                                                                                                           |                                                                                                                                                                                                                                                                                                                                                                                                                                                                                                                                                                                                                                                                                                                                                                                                                                                                                                                                                                                   |
| • • • • • • • •                                                                                                                                                                                                                                                                                                                                                                                                                                                                                                                                                                                                                                                                                                                                                                                                                                                                                                                                                                   |         |                                                                                                                                                                                                                                                                                                                                                                                                                                                                                                                                                                                                                                                                                                                                                                                                                                                                                                                                                                                                                                                                                                       |                                                                                                                                                                                                                                                                                                                                                                                                                                                                                                                                                                                                                                                                                                                                                                                                                                                                                                                                                                                                                                                                                                       |                                                                                                                                                                                                                                                                                                                                                                                                                                                                                                                                                                                                                                                                                                                                                                                                                                                                                                                                                                                   |                                                                                                                                                                                                                                                                                                                                                                                                                                                                                                                                                                                                                                                                                                                                                                                                                                                                                                                                                                                   |
| • • • • • • • • •                                                                                                                                                                                                                                                                                                                                                                                                                                                                                                                                                                                                                                                                                                                                                                                                                                                                                                                                                                 |         |                                                                                                                                                                                                                                                                                                                                                                                                                                                                                                                                                                                                                                                                                                                                                                                                                                                                                                                                                                                                                                                                                                       |                                                                                                                                                                                                                                                                                                                                                                                                                                                                                                                                                                                                                                                                                                                                                                                                                                                                                                                                                                                                                                                                                                       |                                                                                                                                                                                                                                                                                                                                                                                                                                                                                                                                                                                                                                                                                                                                                                                                                                                                                                                                                                                   |                                                                                                                                                                                                                                                                                                                                                                                                                                                                                                                                                                                                                                                                                                                                                                                                                                                                                                                                                                                   |
|                                                                                                                                                                                                                                                                                                                                                                                                                                                                                                                                                                                                                                                                                                                                                                                                                                                                                                                                                                                   |         |                                                                                                                                                                                                                                                                                                                                                                                                                                                                                                                                                                                                                                                                                                                                                                                                                                                                                                                                                                                                                                                                                                       |                                                                                                                                                                                                                                                                                                                                                                                                                                                                                                                                                                                                                                                                                                                                                                                                                                                                                                                                                                                                                                                                                                       |                                                                                                                                                                                                                                                                                                                                                                                                                                                                                                                                                                                                                                                                                                                                                                                                                                                                                                                                                                                   |                                                                                                                                                                                                                                                                                                                                                                                                                                                                                                                                                                                                                                                                                                                                                                                                                                                                                                                                                                                   |
|                                                                                                                                                                                                                                                                                                                                                                                                                                                                                                                                                                                                                                                                                                                                                                                                                                                                                                                                                                                   |         |                                                                                                                                                                                                                                                                                                                                                                                                                                                                                                                                                                                                                                                                                                                                                                                                                                                                                                                                                                                                                                                                                                       |                                                                                                                                                                                                                                                                                                                                                                                                                                                                                                                                                                                                                                                                                                                                                                                                                                                                                                                                                                                                                                                                                                       |                                                                                                                                                                                                                                                                                                                                                                                                                                                                                                                                                                                                                                                                                                                                                                                                                                                                                                                                                                                   |                                                                                                                                                                                                                                                                                                                                                                                                                                                                                                                                                                                                                                                                                                                                                                                                                                                                                                                                                                                   |
|                                                                                                                                                                                                                                                                                                                                                                                                                                                                                                                                                                                                                                                                                                                                                                                                                                                                                                                                                                                   |         |                                                                                                                                                                                                                                                                                                                                                                                                                                                                                                                                                                                                                                                                                                                                                                                                                                                                                                                                                                                                                                                                                                       |                                                                                                                                                                                                                                                                                                                                                                                                                                                                                                                                                                                                                                                                                                                                                                                                                                                                                                                                                                                                                                                                                                       |                                                                                                                                                                                                                                                                                                                                                                                                                                                                                                                                                                                                                                                                                                                                                                                                                                                                                                                                                                                   |                                                                                                                                                                                                                                                                                                                                                                                                                                                                                                                                                                                                                                                                                                                                                                                                                                                                                                                                                                                   |
|                                                                                                                                                                                                                                                                                                                                                                                                                                                                                                                                                                                                                                                                                                                                                                                                                                                                                                                                                                                   |         |                                                                                                                                                                                                                                                                                                                                                                                                                                                                                                                                                                                                                                                                                                                                                                                                                                                                                                                                                                                                                                                                                                       |                                                                                                                                                                                                                                                                                                                                                                                                                                                                                                                                                                                                                                                                                                                                                                                                                                                                                                                                                                                                                                                                                                       |                                                                                                                                                                                                                                                                                                                                                                                                                                                                                                                                                                                                                                                                                                                                                                                                                                                                                                                                                                                   |                                                                                                                                                                                                                                                                                                                                                                                                                                                                                                                                                                                                                                                                                                                                                                                                                                                                                                                                                                                   |
|                                                                                                                                                                                                                                                                                                                                                                                                                                                                                                                                                                                                                                                                                                                                                                                                                                                                                                                                                                                   |         |                                                                                                                                                                                                                                                                                                                                                                                                                                                                                                                                                                                                                                                                                                                                                                                                                                                                                                                                                                                                                                                                                                       |                                                                                                                                                                                                                                                                                                                                                                                                                                                                                                                                                                                                                                                                                                                                                                                                                                                                                                                                                                                                                                                                                                       |                                                                                                                                                                                                                                                                                                                                                                                                                                                                                                                                                                                                                                                                                                                                                                                                                                                                                                                                                                                   |                                                                                                                                                                                                                                                                                                                                                                                                                                                                                                                                                                                                                                                                                                                                                                                                                                                                                                                                                                                   |
|                                                                                                                                                                                                                                                                                                                                                                                                                                                                                                                                                                                                                                                                                                                                                                                                                                                                                                                                                                                   |         |                                                                                                                                                                                                                                                                                                                                                                                                                                                                                                                                                                                                                                                                                                                                                                                                                                                                                                                                                                                                                                                                                                       |                                                                                                                                                                                                                                                                                                                                                                                                                                                                                                                                                                                                                                                                                                                                                                                                                                                                                                                                                                                                                                                                                                       |                                                                                                                                                                                                                                                                                                                                                                                                                                                                                                                                                                                                                                                                                                                                                                                                                                                                                                                                                                                   |                                                                                                                                                                                                                                                                                                                                                                                                                                                                                                                                                                                                                                                                                                                                                                                                                                                                                                                                                                                   |
|                                                                                                                                                                                                                                                                                                                                                                                                                                                                                                                                                                                                                                                                                                                                                                                                                                                                                                                                                                                   |         |                                                                                                                                                                                                                                                                                                                                                                                                                                                                                                                                                                                                                                                                                                                                                                                                                                                                                                                                                                                                                                                                                                       |                                                                                                                                                                                                                                                                                                                                                                                                                                                                                                                                                                                                                                                                                                                                                                                                                                                                                                                                                                                                                                                                                                       |                                                                                                                                                                                                                                                                                                                                                                                                                                                                                                                                                                                                                                                                                                                                                                                                                                                                                                                                                                                   |                                                                                                                                                                                                                                                                                                                                                                                                                                                                                                                                                                                                                                                                                                                                                                                                                                                                                                                                                                                   |
|                                                                                                                                                                                                                                                                                                                                                                                                                                                                                                                                                                                                                                                                                                                                                                                                                                                                                                                                                                                   |         |                                                                                                                                                                                                                                                                                                                                                                                                                                                                                                                                                                                                                                                                                                                                                                                                                                                                                                                                                                                                                                                                                                       |                                                                                                                                                                                                                                                                                                                                                                                                                                                                                                                                                                                                                                                                                                                                                                                                                                                                                                                                                                                                                                                                                                       |                                                                                                                                                                                                                                                                                                                                                                                                                                                                                                                                                                                                                                                                                                                                                                                                                                                                                                                                                                                   |                                                                                                                                                                                                                                                                                                                                                                                                                                                                                                                                                                                                                                                                                                                                                                                                                                                                                                                                                                                   |
|                                                                                                                                                                                                                                                                                                                                                                                                                                                                                                                                                                                                                                                                                                                                                                                                                                                                                                                                                                                   |         |                                                                                                                                                                                                                                                                                                                                                                                                                                                                                                                                                                                                                                                                                                                                                                                                                                                                                                                                                                                                                                                                                                       |                                                                                                                                                                                                                                                                                                                                                                                                                                                                                                                                                                                                                                                                                                                                                                                                                                                                                                                                                                                                                                                                                                       |                                                                                                                                                                                                                                                                                                                                                                                                                                                                                                                                                                                                                                                                                                                                                                                                                                                                                                                                                                                   |                                                                                                                                                                                                                                                                                                                                                                                                                                                                                                                                                                                                                                                                                                                                                                                                                                                                                                                                                                                   |
|                                                                                                                                                                                                                                                                                                                                                                                                                                                                                                                                                                                                                                                                                                                                                                                                                                                                                                                                                                                   |         |                                                                                                                                                                                                                                                                                                                                                                                                                                                                                                                                                                                                                                                                                                                                                                                                                                                                                                                                                                                                                                                                                                       |                                                                                                                                                                                                                                                                                                                                                                                                                                                                                                                                                                                                                                                                                                                                                                                                                                                                                                                                                                                                                                                                                                       |                                                                                                                                                                                                                                                                                                                                                                                                                                                                                                                                                                                                                                                                                                                                                                                                                                                                                                                                                                                   |                                                                                                                                                                                                                                                                                                                                                                                                                                                                                                                                                                                                                                                                                                                                                                                                                                                                                                                                                                                   |
|                                                                                                                                                                                                                                                                                                                                                                                                                                                                                                                                                                                                                                                                                                                                                                                                                                                                                                                                                                                   |         |                                                                                                                                                                                                                                                                                                                                                                                                                                                                                                                                                                                                                                                                                                                                                                                                                                                                                                                                                                                                                                                                                                       |                                                                                                                                                                                                                                                                                                                                                                                                                                                                                                                                                                                                                                                                                                                                                                                                                                                                                                                                                                                                                                                                                                       |                                                                                                                                                                                                                                                                                                                                                                                                                                                                                                                                                                                                                                                                                                                                                                                                                                                                                                                                                                                   |                                                                                                                                                                                                                                                                                                                                                                                                                                                                                                                                                                                                                                                                                                                                                                                                                                                                                                                                                                                   |
|                                                                                                                                                                                                                                                                                                                                                                                                                                                                                                                                                                                                                                                                                                                                                                                                                                                                                                                                                                                   |         |                                                                                                                                                                                                                                                                                                                                                                                                                                                                                                                                                                                                                                                                                                                                                                                                                                                                                                                                                                                                                                                                                                       |                                                                                                                                                                                                                                                                                                                                                                                                                                                                                                                                                                                                                                                                                                                                                                                                                                                                                                                                                                                                                                                                                                       |                                                                                                                                                                                                                                                                                                                                                                                                                                                                                                                                                                                                                                                                                                                                                                                                                                                                                                                                                                                   |                                                                                                                                                                                                                                                                                                                                                                                                                                                                                                                                                                                                                                                                                                                                                                                                                                                                                                                                                                                   |
|                                                                                                                                                                                                                                                                                                                                                                                                                                                                                                                                                                                                                                                                                                                                                                                                                                                                                                                                                                                   |         |                                                                                                                                                                                                                                                                                                                                                                                                                                                                                                                                                                                                                                                                                                                                                                                                                                                                                                                                                                                                                                                                                                       |                                                                                                                                                                                                                                                                                                                                                                                                                                                                                                                                                                                                                                                                                                                                                                                                                                                                                                                                                                                                                                                                                                       |                                                                                                                                                                                                                                                                                                                                                                                                                                                                                                                                                                                                                                                                                                                                                                                                                                                                                                                                                                                   |                                                                                                                                                                                                                                                                                                                                                                                                                                                                                                                                                                                                                                                                                                                                                                                                                                                                                                                                                                                   |
|                                                                                                                                                                                                                                                                                                                                                                                                                                                                                                                                                                                                                                                                                                                                                                                                                                                                                                                                                                                   |         |                                                                                                                                                                                                                                                                                                                                                                                                                                                                                                                                                                                                                                                                                                                                                                                                                                                                                                                                                                                                                                                                                                       |                                                                                                                                                                                                                                                                                                                                                                                                                                                                                                                                                                                                                                                                                                                                                                                                                                                                                                                                                                                                                                                                                                       |                                                                                                                                                                                                                                                                                                                                                                                                                                                                                                                                                                                                                                                                                                                                                                                                                                                                                                                                                                                   |                                                                                                                                                                                                                                                                                                                                                                                                                                                                                                                                                                                                                                                                                                                                                                                                                                                                                                                                                                                   |
|                                                                                                                                                                                                                                                                                                                                                                                                                                                                                                                                                                                                                                                                                                                                                                                                                                                                                                                                                                                   |         |                                                                                                                                                                                                                                                                                                                                                                                                                                                                                                                                                                                                                                                                                                                                                                                                                                                                                                                                                                                                                                                                                                       |                                                                                                                                                                                                                                                                                                                                                                                                                                                                                                                                                                                                                                                                                                                                                                                                                                                                                                                                                                                                                                                                                                       |                                                                                                                                                                                                                                                                                                                                                                                                                                                                                                                                                                                                                                                                                                                                                                                                                                                                                                                                                                                   |                                                                                                                                                                                                                                                                                                                                                                                                                                                                                                                                                                                                                                                                                                                                                                                                                                                                                                                                                                                   |
|                                                                                                                                                                                                                                                                                                                                                                                                                                                                                                                                                                                                                                                                                                                                                                                                                                                                                                                                                                                   |         |                                                                                                                                                                                                                                                                                                                                                                                                                                                                                                                                                                                                                                                                                                                                                                                                                                                                                                                                                                                                                                                                                                       |                                                                                                                                                                                                                                                                                                                                                                                                                                                                                                                                                                                                                                                                                                                                                                                                                                                                                                                                                                                                                                                                                                       |                                                                                                                                                                                                                                                                                                                                                                                                                                                                                                                                                                                                                                                                                                                                                                                                                                                                                                                                                                                   |                                                                                                                                                                                                                                                                                                                                                                                                                                                                                                                                                                                                                                                                                                                                                                                                                                                                                                                                                                                   |
|                                                                                                                                                                                                                                                                                                                                                                                                                                                                                                                                                                                                                                                                                                                                                                                                                                                                                                                                                                                   |         | • • • • • •                                                                                                                                                                                                                                                                                                                                                                                                                                                                                                                                                                                                                                                                                                                                                                                                                                                                                                                                                                                                                                                                                           |                                                                                                                                                                                                                                                                                                                                                                                                                                                                                                                                                                                                                                                                                                                                                                                                                                                                                                                                                                                                                                                                                                       |                                                                                                                                                                                                                                                                                                                                                                                                                                                                                                                                                                                                                                                                                                                                                                                                                                                                                                                                                                                   |                                                                                                                                                                                                                                                                                                                                                                                                                                                                                                                                                                                                                                                                                                                                                                                                                                                                                                                                                                                   |
|                                                                                                                                                                                                                                                                                                                                                                                                                                                                                                                                                                                                                                                                                                                                                                                                                                                                                                                                                                                   |         |                                                                                                                                                                                                                                                                                                                                                                                                                                                                                                                                                                                                                                                                                                                                                                                                                                                                                                                                                                                                                                                                                                       |                                                                                                                                                                                                                                                                                                                                                                                                                                                                                                                                                                                                                                                                                                                                                                                                                                                                                                                                                                                                                                                                                                       |                                                                                                                                                                                                                                                                                                                                                                                                                                                                                                                                                                                                                                                                                                                                                                                                                                                                                                                                                                                   |                                                                                                                                                                                                                                                                                                                                                                                                                                                                                                                                                                                                                                                                                                                                                                                                                                                                                                                                                                                   |
|                                                                                                                                                                                                                                                                                                                                                                                                                                                                                                                                                                                                                                                                                                                                                                                                                                                                                                                                                                                   |         |                                                                                                                                                                                                                                                                                                                                                                                                                                                                                                                                                                                                                                                                                                                                                                                                                                                                                                                                                                                                                                                                                                       |                                                                                                                                                                                                                                                                                                                                                                                                                                                                                                                                                                                                                                                                                                                                                                                                                                                                                                                                                                                                                                                                                                       |                                                                                                                                                                                                                                                                                                                                                                                                                                                                                                                                                                                                                                                                                                                                                                                                                                                                                                                                                                                   |                                                                                                                                                                                                                                                                                                                                                                                                                                                                                                                                                                                                                                                                                                                                                                                                                                                                                                                                                                                   |
|                                                                                                                                                                                                                                                                                                                                                                                                                                                                                                                                                                                                                                                                                                                                                                                                                                                                                                                                                                                   |         |                                                                                                                                                                                                                                                                                                                                                                                                                                                                                                                                                                                                                                                                                                                                                                                                                                                                                                                                                                                                                                                                                                       |                                                                                                                                                                                                                                                                                                                                                                                                                                                                                                                                                                                                                                                                                                                                                                                                                                                                                                                                                                                                                                                                                                       |                                                                                                                                                                                                                                                                                                                                                                                                                                                                                                                                                                                                                                                                                                                                                                                                                                                                                                                                                                                   | • • • • • • • • • • • • • • • • • • • •                                                                                                                                                                                                                                                                                                                                                                                                                                                                                                                                                                                                                                                                                                                                                                                                                                                                                                                                           |
|                                                                                                                                                                                                                                                                                                                                                                                                                                                                                                                                                                                                                                                                                                                                                                                                                                                                                                                                                                                   |         |                                                                                                                                                                                                                                                                                                                                                                                                                                                                                                                                                                                                                                                                                                                                                                                                                                                                                                                                                                                                                                                                                                       |                                                                                                                                                                                                                                                                                                                                                                                                                                                                                                                                                                                                                                                                                                                                                                                                                                                                                                                                                                                                                                                                                                       |                                                                                                                                                                                                                                                                                                                                                                                                                                                                                                                                                                                                                                                                                                                                                                                                                                                                                                                                                                                   | • • • • • • • • • • • • • • • • • • • •                                                                                                                                                                                                                                                                                                                                                                                                                                                                                                                                                                                                                                                                                                                                                                                                                                                                                                                                           |
|                                                                                                                                                                                                                                                                                                                                                                                                                                                                                                                                                                                                                                                                                                                                                                                                                                                                                                                                                                                   |         |                                                                                                                                                                                                                                                                                                                                                                                                                                                                                                                                                                                                                                                                                                                                                                                                                                                                                                                                                                                                                                                                                                       |                                                                                                                                                                                                                                                                                                                                                                                                                                                                                                                                                                                                                                                                                                                                                                                                                                                                                                                                                                                                                                                                                                       |                                                                                                                                                                                                                                                                                                                                                                                                                                                                                                                                                                                                                                                                                                                                                                                                                                                                                                                                                                                   |                                                                                                                                                                                                                                                                                                                                                                                                                                                                                                                                                                                                                                                                                                                                                                                                                                                                                                                                                                                   |
|                                                                                                                                                                                                                                                                                                                                                                                                                                                                                                                                                                                                                                                                                                                                                                                                                                                                                                                                                                                   |         |                                                                                                                                                                                                                                                                                                                                                                                                                                                                                                                                                                                                                                                                                                                                                                                                                                                                                                                                                                                                                                                                                                       |                                                                                                                                                                                                                                                                                                                                                                                                                                                                                                                                                                                                                                                                                                                                                                                                                                                                                                                                                                                                                                                                                                       |                                                                                                                                                                                                                                                                                                                                                                                                                                                                                                                                                                                                                                                                                                                                                                                                                                                                                                                                                                                   |                                                                                                                                                                                                                                                                                                                                                                                                                                                                                                                                                                                                                                                                                                                                                                                                                                                                                                                                                                                   |
|                                                                                                                                                                                                                                                                                                                                                                                                                                                                                                                                                                                                                                                                                                                                                                                                                                                                                                                                                                                   |         |                                                                                                                                                                                                                                                                                                                                                                                                                                                                                                                                                                                                                                                                                                                                                                                                                                                                                                                                                                                                                                                                                                       |                                                                                                                                                                                                                                                                                                                                                                                                                                                                                                                                                                                                                                                                                                                                                                                                                                                                                                                                                                                                                                                                                                       |                                                                                                                                                                                                                                                                                                                                                                                                                                                                                                                                                                                                                                                                                                                                                                                                                                                                                                                                                                                   |                                                                                                                                                                                                                                                                                                                                                                                                                                                                                                                                                                                                                                                                                                                                                                                                                                                                                                                                                                                   |
| •••••                                                                                                                                                                                                                                                                                                                                                                                                                                                                                                                                                                                                                                                                                                                                                                                                                                                                                                                                                                             | ••••    |                                                                                                                                                                                                                                                                                                                                                                                                                                                                                                                                                                                                                                                                                                                                                                                                                                                                                                                                                                                                                                                                                                       |                                                                                                                                                                                                                                                                                                                                                                                                                                                                                                                                                                                                                                                                                                                                                                                                                                                                                                                                                                                                                                                                                                       |                                                                                                                                                                                                                                                                                                                                                                                                                                                                                                                                                                                                                                                                                                                                                                                                                                                                                                                                                                                   |                                                                                                                                                                                                                                                                                                                                                                                                                                                                                                                                                                                                                                                                                                                                                                                                                                                                                                                                                                                   |
|                                                                                                                                                                                                                                                                                                                                                                                                                                                                                                                                                                                                                                                                                                                                                                                                                                                                                                                                                                                   |         |                                                                                                                                                                                                                                                                                                                                                                                                                                                                                                                                                                                                                                                                                                                                                                                                                                                                                                                                                                                                                                                                                                       |                                                                                                                                                                                                                                                                                                                                                                                                                                                                                                                                                                                                                                                                                                                                                                                                                                                                                                                                                                                                                                                                                                       |                                                                                                                                                                                                                                                                                                                                                                                                                                                                                                                                                                                                                                                                                                                                                                                                                                                                                                                                                                                   |                                                                                                                                                                                                                                                                                                                                                                                                                                                                                                                                                                                                                                                                                                                                                                                                                                                                                                                                                                                   |
|                                                                                                                                                                                                                                                                                                                                                                                                                                                                                                                                                                                                                                                                                                                                                                                                                                                                                                                                                                                   |         | • • • • • • •                                                                                                                                                                                                                                                                                                                                                                                                                                                                                                                                                                                                                                                                                                                                                                                                                                                                                                                                                                                                                                                                                         | •       •       •       •       •       •       •       •       •       •       •       •       •       •       •       •       •       •       •       •       •       •       •       •       •       •       •       •       •       •       •       •       •       •       •       •       •       •       •       •       •       •       •       •       •       •       •       •       •       •       •       •       •       •       •       •       •       •       •       •       •       •       •       •       •       •       •       •       •       •       •       •       •       •       •       •       •       •       •       •       •       •       •       •       •       •       •       •       •       •       •       •       •       •       •       •       •       •       •       •       •       •       •       •       •       •       •       •       •       •       •       •       •       •       •       •       •       •       •                                                                                                                     | 0       0       0       0       0       0       0       0       0       0       0       0       0       0       0       0       0       0       0       0       0       0       0       0       0       0       0       0       0       0       0       0       0       0       0       0       0       0       0       0       0       0       0       0       0       0       0       0       0       0       0       0       0       0       0       0       0       0       0       0       0       0       0       0       0       0       0       0       0       0       0       0       0       0       0       0       0       0       0       0       0       0       0       0       0       0       0       0       0       0       0       0       0       0       0       0       0       0       0       0       0       0       0       0       0       0       0       0       0       0       0       0       0       0       0       0       0       0       0 | 0       0       0       0       0       0       0       0       0       0       0       0       0       0       0       0       0       0       0       0       0       0       0       0       0       0       0       0       0       0       0       0       0       0       0       0       0       0       0       0       0       0       0       0       0       0       0       0       0       0       0       0       0       0       0       0       0       0       0       0       0       0       0       0       0       0       0       0       0       0       0       0       0       0       0       0       0       0       0       0       0       0       0       0       0       0       0       0       0       0       0       0       0       0       0       0       0       0       0       0       0       0       0       0       0       0       0       0       0       0       0       0       0       0       0       0       0       0       0 |
|                                                                                                                                                                                                                                                                                                                                                                                                                                                                                                                                                                                                                                                                                                                                                                                                                                                                                                                                                                                   |         | 0       0       0       0       0         0       0       0       0       0       0         0       0       0       0       0       0         0       0       0       0       0       0         0       0       0       0       0       0                                                                                                                                                                                                                                                                                                                                                                                                                                                                                                                                                                                                                                                                                                                                                                                                                                                             | 0       0       0       0       0       0       0       0         0       0       0       0       0       0       0       0       0         0       0       0       0       0       0       0       0       0         0       0       0       0       0       0       0       0       0         0       0       0       0       0       0       0       0       0                                                                                                                                                                                                                                                                                                                                                                                                                                                                                                                                                                                                                                                                                                                                     | 0       0       0       0       0       0       0       0       0       0       0       0       0       0       0       0       0       0       0       0       0       0       0       0       0       0       0       0       0       0       0       0       0       0       0       0       0       0       0       0       0       0       0       0       0       0       0       0       0       0       0       0       0       0       0       0       0       0       0       0       0       0       0       0       0       0       0       0       0       0       0       0       0       0       0       0       0       0       0       0       0       0       0       0       0       0       0       0       0       0       0       0       0       0       0       0       0       0       0       0       0       0       0       0       0       0       0       0       0       0       0       0       0       0       0       0       0       0       0 | 0       0       0       0       0       0       0       0       0       0       0       0       0       0       0       0       0       0       0       0       0       0       0       0       0       0       0       0       0       0       0       0       0       0       0       0       0       0       0       0       0       0       0       0       0       0       0       0       0       0       0       0       0       0       0       0       0       0       0       0       0       0       0       0       0       0       0       0       0       0       0       0       0       0       0       0       0       0       0       0       0       0       0       0       0       0       0       0       0       0       0       0       0       0       0       0       0       0       0       0       0       0       0       0       0       0       0       0       0       0       0       0       0       0       0       0       0       0       0 |
|                                                                                                                                                                                                                                                                                                                                                                                                                                                                                                                                                                                                                                                                                                                                                                                                                                                                                                                                                                                   |         | 0       0       0       0       0         0       0       0       0       0       0         0       0       0       0       0       0         0       0       0       0       0       0         0       0       0       0       0       0                                                                                                                                                                                                                                                                                                                                                                                                                                                                                                                                                                                                                                                                                                                                                                                                                                                             | 0       0       0       0       0       0       0       0         0       0       0       0       0       0       0       0       0         0       0       0       0       0       0       0       0       0         0       0       0       0       0       0       0       0       0         0       0       0       0       0       0       0       0       0                                                                                                                                                                                                                                                                                                                                                                                                                                                                                                                                                                                                                                                                                                                                     | 0       0       0       0       0       0       0       0       0       0       0       0       0       0       0       0       0       0       0       0       0       0       0       0       0       0       0       0       0       0       0       0       0       0       0       0       0       0       0       0       0       0       0       0       0       0       0       0       0       0       0       0       0       0       0       0       0       0       0       0       0       0       0       0       0       0       0       0       0       0       0       0       0       0       0       0       0       0       0       0       0       0       0       0       0       0       0       0       0       0       0       0       0       0       0       0       0       0       0       0       0       0       0       0       0       0       0       0       0       0       0       0       0       0       0       0       0       0       0 | 0       0       0       0       0       0       0       0       0       0       0       0       0       0       0       0       0       0       0       0       0       0       0       0       0       0       0       0       0       0       0       0       0       0       0       0       0       0       0       0       0       0       0       0       0       0       0       0       0       0       0       0       0       0       0       0       0       0       0       0       0       0       0       0       0       0       0       0       0       0       0       0       0       0       0       0       0       0       0       0       0       0       0       0       0       0       0       0       0       0       0       0       0       0       0       0       0       0       0       0       0       0       0       0       0       0       0       0       0       0       0       0       0       0       0       0       0       0       0 |
|                                                                                                                                                                                                                                                                                                                                                                                                                                                                                                                                                                                                                                                                                                                                                                                                                                                                                                                                                                                   |         | 0       0       0       0       0         0       0       0       0       0       0         0       0       0       0       0       0         0       0       0       0       0       0         0       0       0       0       0       0                                                                                                                                                                                                                                                                                                                                                                                                                                                                                                                                                                                                                                                                                                                                                                                                                                                             | 0       0       0       0       0       0       0       0         0       0       0       0       0       0       0       0       0         0       0       0       0       0       0       0       0       0         0       0       0       0       0       0       0       0       0         0       0       0       0       0       0       0       0       0                                                                                                                                                                                                                                                                                                                                                                                                                                                                                                                                                                                                                                                                                                                                     | 0       0       0       0       0       0       0       0       0       0       0       0       0       0       0       0       0       0       0       0       0       0       0       0       0       0       0       0       0       0       0       0       0       0       0       0       0       0       0       0       0       0       0       0       0       0       0       0       0       0       0       0       0       0       0       0       0       0       0       0       0       0       0       0       0       0       0       0       0       0       0       0       0       0       0       0       0       0       0       0       0       0       0       0       0       0       0       0       0       0       0       0       0       0       0       0       0       0       0       0       0       0       0       0       0       0       0       0       0       0       0       0       0       0       0       0       0       0       0 | 0       0       0       0       0       0       0       0       0       0       0       0       0       0       0       0       0       0       0       0       0       0       0       0       0       0       0       0       0       0       0       0       0       0       0       0       0       0       0       0       0       0       0       0       0       0       0       0       0       0       0       0       0       0       0       0       0       0       0       0       0       0       0       0       0       0       0       0       0       0       0       0       0       0       0       0       0       0       0       0       0       0       0       0       0       0       0       0       0       0       0       0       0       0       0       0       0       0       0       0       0       0       0       0       0       0       0       0       0       0       0       0       0       0       0       0       0       0       0 |
|                                                                                                                                                                                                                                                                                                                                                                                                                                                                                                                                                                                                                                                                                                                                                                                                                                                                                                                                                                                   |         | 0       0       0       0       0         0       0       0       0       0       0         0       0       0       0       0       0         0       0       0       0       0       0         0       0       0       0       0       0                                                                                                                                                                                                                                                                                                                                                                                                                                                                                                                                                                                                                                                                                                                                                                                                                                                             | 0       0       0       0       0       0       0       0         0       0       0       0       0       0       0       0       0         0       0       0       0       0       0       0       0       0         0       0       0       0       0       0       0       0       0         0       0       0       0       0       0       0       0       0                                                                                                                                                                                                                                                                                                                                                                                                                                                                                                                                                                                                                                                                                                                                     | 0       0       0       0       0       0       0       0       0       0       0       0       0       0       0       0       0       0       0       0       0       0       0       0       0       0       0       0       0       0       0       0       0       0       0       0       0       0       0       0       0       0       0       0       0       0       0       0       0       0       0       0       0       0       0       0       0       0       0       0       0       0       0       0       0       0       0       0       0       0       0       0       0       0       0       0       0       0       0       0       0       0       0       0       0       0       0       0       0       0       0       0       0       0       0       0       0       0       0       0       0       0       0       0       0       0       0       0       0       0       0       0       0       0       0       0       0       0       0 | 0       0       0       0       0       0       0       0       0       0       0       0       0       0       0       0       0       0       0       0       0       0       0       0       0       0       0       0       0       0       0       0       0       0       0       0       0       0       0       0       0       0       0       0       0       0       0       0       0       0       0       0       0       0       0       0       0       0       0       0       0       0       0       0       0       0       0       0       0       0       0       0       0       0       0       0       0       0       0       0       0       0       0       0       0       0       0       0       0       0       0       0       0       0       0       0       0       0       0       0       0       0       0       0       0       0       0       0       0       0       0       0       0       0       0       0       0       0       0 |
| 0       0       0       0       0       0       0       0       0       0       0       0       0       0       0       0       0       0       0       0       0       0       0       0       0       0       0       0       0       0       0       0       0       0       0       0       0       0       0       0       0       0       0       0       0       0       0       0       0       0       0       0       0       0       0       0       0       0       0       0       0       0       0       0       0       0       0       0       0       0       0       0       0       0       0       0       0       0       0       0       0       0       0       0       0       0       0       0       0       0       0       0       0       0       0       0       0       0       0       0       0       0       0       0       0       0       0       0       0       0       0       0       0       0       0       0       0       0       0 |         | 0       0       0       0       0         0       0       0       0       0       0         0       0       0       0       0       0         0       0       0       0       0       0         0       0       0       0       0       0                                                                                                                                                                                                                                                                                                                                                                                                                                                                                                                                                                                                                                                                                                                                                                                                                                                             | 0         0         0         0         0         0         0         0         0         0         0         0         0         0         0         0         0         0         0         0         0         0         0         0         0         0         0         0         0         0         0         0         0         0         0         0         0         0         0         0         0         0         0         0         0         0         0         0         0         0         0         0         0         0         0         0         0         0         0         0         0         0         0         0         0         0         0         0         0         0         0         0         0         0         0         0         0         0         0         0         0         0         0         0         0         0         0         0         0         0         0         0         0         0         0         0         0         0         0         0         0         0         0         0         0         0         0 | 0       0       0       0       0       0       0       0       0       0       0       0       0       0       0       0       0       0       0       0       0       0       0       0       0       0       0       0       0       0       0       0       0       0       0       0       0       0       0       0       0       0       0       0       0       0       0       0       0       0       0       0       0       0       0       0       0       0       0       0       0       0       0       0       0       0       0       0       0       0       0       0       0       0       0       0       0       0       0       0       0       0       0       0       0       0       0       0       0       0       0       0       0       0       0       0       0       0       0       0       0       0       0       0       0       0       0       0       0       0       0       0       0       0       0       0       0       0       0 | 0       0       0       0       0       0       0       0       0       0       0       0       0       0       0       0       0       0       0       0       0       0       0       0       0       0       0       0       0       0       0       0       0       0       0       0       0       0       0       0       0       0       0       0       0       0       0       0       0       0       0       0       0       0       0       0       0       0       0       0       0       0       0       0       0       0       0       0       0       0       0       0       0       0       0       0       0       0       0       0       0       0       0       0       0       0       0       0       0       0       0       0       0       0       0       0       0       0       0       0       0       0       0       0       0       0       0       0       0       0       0       0       0       0       0       0       0       0       0 |
| 0       0       0       0       0       0       0       0       0       0       0       0       0       0       0       0       0       0       0       0       0       0       0       0       0       0       0       0       0       0       0       0       0       0       0       0       0       0       0       0       0       0       0       0       0       0       0       0       0       0       0       0       0       0       0       0       0       0       0       0       0       0       0       0       0       0       0       0       0       0       0       0       0       0       0       0       0       0       0       0       0       0       0       0       0       0       0       0       0       0       0       0       0       0       0       0       0       0       0       0       0       0       0       0       0       0       0       0       0       0       0       0       0       0       0       0       0       0       0 |         | 0       0       0       0       0         0       0       0       0       0       0         0       0       0       0       0       0         0       0       0       0       0       0         0       0       0       0       0       0                                                                                                                                                                                                                                                                                                                                                                                                                                                                                                                                                                                                                                                                                                                                                                                                                                                             | 0         0         0         0         0         0         0         0         0         0         0         0         0         0         0         0         0         0         0         0         0         0         0         0         0         0         0         0         0         0         0         0         0         0         0         0         0         0         0         0         0         0         0         0         0         0         0         0         0         0         0         0         0         0         0         0         0         0         0         0         0         0         0         0         0         0         0         0         0         0         0         0         0         0         0         0         0         0         0         0         0         0         0         0         0         0         0         0         0         0         0         0         0         0         0         0         0         0         0         0         0         0         0         0         0         0         0 | 0       0       0       0       0       0       0       0       0       0       0       0       0       0       0       0       0       0       0       0       0       0       0       0       0       0       0       0       0       0       0       0       0       0       0       0       0       0       0       0       0       0       0       0       0       0       0       0       0       0       0       0       0       0       0       0       0       0       0       0       0       0       0       0       0       0       0       0       0       0       0       0       0       0       0       0       0       0       0       0       0       0       0       0       0       0       0       0       0       0       0       0       0       0       0       0       0       0       0       0       0       0       0       0       0       0       0       0       0       0       0       0       0       0       0       0       0       0       0 | 0       0       0       0       0       0       0       0       0       0       0       0       0       0       0       0       0       0       0       0       0       0       0       0       0       0       0       0       0       0       0       0       0       0       0       0       0       0       0       0       0       0       0       0       0       0       0       0       0       0       0       0       0       0       0       0       0       0       0       0       0       0       0       0       0       0       0       0       0       0       0       0       0       0       0       0       0       0       0       0       0       0       0       0       0       0       0       0       0       0       0       0       0       0       0       0       0       0       0       0       0       0       0       0       0       0       0       0       0       0       0       0       0       0       0       0       0       0       0 |
| 0       0       0       0       0       0       0       0       0       0       0       0       0       0       0       0       0       0       0       0       0       0       0       0       0       0       0       0       0       0       0       0       0       0       0       0       0       0       0       0       0       0       0       0       0       0       0       0       0       0       0       0       0       0       0       0       0       0       0       0       0       0       0       0       0       0       0       0       0       0       0       0       0       0       0       0       0       0       0       0       0       0       0       0       0       0       0       0       0       0       0       0       0       0       0       0       0       0       0       0       0       0       0       0       0       0       0       0       0       0       0       0       0       0       0       0       0       0       0 |         | 0       0       0       0       0         0       0       0       0       0       0         0       0       0       0       0       0         0       0       0       0       0       0         0       0       0       0       0       0                                                                                                                                                                                                                                                                                                                                                                                                                                                                                                                                                                                                                                                                                                                                                                                                                                                             | 0         0         0         0         0         0         0         0         0         0         0         0         0         0         0         0         0         0         0         0         0         0         0         0         0         0         0         0         0         0         0         0         0         0         0         0         0         0         0         0         0         0         0         0         0         0         0         0         0         0         0         0         0         0         0         0         0         0         0         0         0         0         0         0         0         0         0         0         0         0         0         0         0         0         0         0         0         0         0         0         0         0         0         0         0         0         0         0         0         0         0         0         0         0         0         0         0         0         0         0         0         0         0         0         0         0         0 | 0       0       0       0       0       0       0       0       0       0       0       0       0       0       0       0       0       0       0       0       0       0       0       0       0       0       0       0       0       0       0       0       0       0       0       0       0       0       0       0       0       0       0       0       0       0       0       0       0       0       0       0       0       0       0       0       0       0       0       0       0       0       0       0       0       0       0       0       0       0       0       0       0       0       0       0       0       0       0       0       0       0       0       0       0       0       0       0       0       0       0       0       0       0       0       0       0       0       0       0       0       0       0       0       0       0       0       0       0       0       0       0       0       0       0       0       0       0       0 | 0       0       0       0       0       0       0       0       0       0       0       0       0       0       0       0       0       0       0       0       0       0       0       0       0       0       0       0       0       0       0       0       0       0       0       0       0       0       0       0       0       0       0       0       0       0       0       0       0       0       0       0       0       0       0       0       0       0       0       0       0       0       0       0       0       0       0       0       0       0       0       0       0       0       0       0       0       0       0       0       0       0       0       0       0       0       0       0       0       0       0       0       0       0       0       0       0       0       0       0       0       0       0       0       0       0       0       0       0       0       0       0       0       0       0       0       0       0       0 |
| 0       0       0       0       0       0       0       0       0       0       0       0       0       0       0       0       0       0       0       0       0       0       0       0       0       0       0       0       0       0       0       0       0       0       0       0       0       0       0       0       0       0       0       0       0       0       0       0       0       0       0       0       0       0       0       0       0       0       0       0       0       0       0       0       0       0       0       0       0       0       0       0       0       0       0       0       0       0       0       0       0       0       0       0       0       0       0       0       0       0       0       0       0       0       0       0       0       0       0       0       0       0       0       0       0       0       0       0       0       0       0       0       0       0       0       0       0       0       0 |         | 0       0       0       0       0         0       0       0       0       0       0         0       0       0       0       0       0         0       0       0       0       0       0         0       0       0       0       0       0                                                                                                                                                                                                                                                                                                                                                                                                                                                                                                                                                                                                                                                                                                                                                                                                                                                             | 0         0         0         0         0         0         0         0         0         0         0         0         0         0         0         0         0         0         0         0         0         0         0         0         0         0         0         0         0         0         0         0         0         0         0         0         0         0         0         0         0         0         0         0         0         0         0         0         0         0         0         0         0         0         0         0         0         0         0         0         0         0         0         0         0         0         0         0         0         0         0         0         0         0         0         0         0         0         0         0         0         0         0         0         0         0         0         0         0         0         0         0         0         0         0         0         0         0         0         0         0         0         0         0         0         0         0 | 0       0       0       0       0       0       0       0       0       0       0       0       0       0       0       0       0       0       0       0       0       0       0       0       0       0       0       0       0       0       0       0       0       0       0       0       0       0       0       0       0       0       0       0       0       0       0       0       0       0       0       0       0       0       0       0       0       0       0       0       0       0       0       0       0       0       0       0       0       0       0       0       0       0       0       0       0       0       0       0       0       0       0       0       0       0       0       0       0       0       0       0       0       0       0       0       0       0       0       0       0       0       0       0       0       0       0       0       0       0       0       0       0       0       0       0       0       0       0 | 0       0       0       0       0       0       0       0       0       0       0       0       0       0       0       0       0       0       0       0       0       0       0       0       0       0       0       0       0       0       0       0       0       0       0       0       0       0       0       0       0       0       0       0       0       0       0       0       0       0       0       0       0       0       0       0       0       0       0       0       0       0       0       0       0       0       0       0       0       0       0       0       0       0       0       0       0       0       0       0       0       0       0       0       0       0       0       0       0       0       0       0       0       0       0       0       0       0       0       0       0       0       0       0       0       0       0       0       0       0       0       0       0       0       0       0       0       0       0 |
| 0       0       0       0       0       0       0       0       0       0       0       0       0       0       0       0       0       0       0       0       0       0       0       0       0       0       0       0       0       0       0       0       0       0       0       0       0       0       0       0       0       0       0       0       0       0       0       0       0       0       0       0       0       0       0       0       0       0       0       0       0       0       0       0       0       0       0       0       0       0       0       0       0       0       0       0       0       0       0       0       0       0       0       0       0       0       0       0       0       0       0       0       0       0       0       0       0       0       0       0       0       0       0       0       0       0       0       0       0       0       0       0       0       0       0       0       0       0       0 |         | 0         0         0         0         0         0         0         0         0         0         0         0         0         0         0         0         0         0         0         0         0         0         0         0         0         0         0         0         0         0         0         0         0         0         0         0         0         0         0         0         0         0         0         0         0         0         0         0         0         0         0         0         0         0         0         0         0         0         0         0         0         0         0         0         0         0         0         0         0         0         0         0         0         0         0         0         0         0         0         0         0         0         0         0         0         0         0         0         0         0         0         0         0         0         0         0         0         0         0         0         0         0         0         0         0         0         0 | 0         0         0         0         0         0         0         0         0         0         0         0         0         0         0         0         0         0         0         0         0         0         0         0         0         0         0         0         0         0         0         0         0         0         0         0         0         0         0         0         0         0         0         0         0         0         0         0         0         0         0         0         0         0         0         0         0         0         0         0         0         0         0         0         0         0         0         0         0         0         0         0         0         0         0         0         0         0         0         0         0         0         0         0         0         0         0         0         0         0         0         0         0         0         0         0         0         0         0         0         0         0         0         0         0         0         0 |                                                                                                                                                                                                                                                                                                                                                                                                                                                                                                                                                                                                                                                                                                                                                                                                                                                                                                                                                                                   | 0       0       0       0       0       0       0       0       0       0       0       0       0       0       0       0       0       0       0       0       0       0       0       0       0       0       0       0       0       0       0       0       0       0       0       0       0       0       0       0       0       0       0       0       0       0       0       0       0       0       0       0       0       0       0       0       0       0       0       0       0       0       0       0       0       0       0       0       0       0       0       0       0       0       0       0       0       0       0       0       0       0       0       0       0       0       0       0       0       0       0       0       0       0       0       0       0       0       0       0       0       0       0       0       0       0       0       0       0       0       0       0       0       0       0       0       0       0       0 |
| 0       0       0       0       0       0       0       0       0       0       0       0       0       0       0       0       0       0       0       0       0       0       0       0       0       0       0       0       0       0       0       0       0       0       0       0       0       0       0       0       0       0       0       0       0       0       0       0       0       0       0       0       0       0       0       0       0       0       0       0       0       0       0       0       0       0       0       0       0       0       0       0       0       0       0       0       0       0       0       0       0       0       0       0       0       0       0       0       0       0       0       0       0       0       0       0       0       0       0       0       0       0       0       0       0       0       0       0       0       0       0       0       0       0       0       0       0       0       0 |         | 0         0         0         0         0         0         0         0         0         0         0         0         0         0         0         0         0         0         0         0         0         0         0         0         0         0         0         0         0         0         0         0         0         0         0         0         0         0         0         0         0         0         0         0         0         0         0         0         0         0         0         0         0         0         0         0         0         0         0         0         0         0         0         0         0         0         0         0         0         0         0         0         0         0         0         0         0         0         0         0         0         0         0         0         0         0         0         0         0         0         0         0         0         0         0         0         0         0         0         0         0         0         0         0         0         0         0 | 0         0         0         0         0         0         0         0         0         0         0         0         0         0         0         0         0         0         0         0         0         0         0         0         0         0         0         0         0         0         0         0         0         0         0         0         0         0         0         0         0         0         0         0         0         0         0         0         0         0         0         0         0         0         0         0         0         0         0         0         0         0         0         0         0         0         0         0         0         0         0         0         0         0         0         0         0         0         0         0         0         0         0         0         0         0         0         0         0         0         0         0         0         0         0         0         0         0         0         0         0         0         0         0         0         0         0 |                                                                                                                                                                                                                                                                                                                                                                                                                                                                                                                                                                                                                                                                                                                                                                                                                                                                                                                                                                                   | 0       0       0       0       0       0       0       0       0       0       0       0       0       0       0       0       0       0       0       0       0       0       0       0       0       0       0       0       0       0       0       0       0       0       0       0       0       0       0       0       0       0       0       0       0       0       0       0       0       0       0       0       0       0       0       0       0       0       0       0       0       0       0       0       0       0       0       0       0       0       0       0       0       0       0       0       0       0       0       0       0       0       0       0       0       0       0       0       0       0       0       0       0       0       0       0       0       0       0       0       0       0       0       0       0       0       0       0       0       0       0       0       0       0       0       0       0       0       0 |
| 0       0       0       0       0       0       0       0       0       0       0       0       0       0       0       0       0       0       0       0       0       0       0       0       0       0       0       0       0       0       0       0       0       0       0       0       0       0       0       0       0       0       0       0       0       0       0       0       0       0       0       0       0       0       0       0       0       0       0       0       0       0       0       0       0       0       0       0       0       0       0       0       0       0       0       0       0       0       0       0       0       0       0       0       0       0       0       0       0       0       0       0       0       0       0       0       0       0       0       0       0       0       0       0       0       0       0       0       0       0       0       0       0       0       0       0       0       0       0 |         | 0         0         0         0         0         0         0         0         0         0         0         0         0         0         0         0         0         0         0         0         0         0         0         0         0         0         0         0         0         0         0         0         0         0         0         0         0         0         0         0         0         0         0         0         0         0         0         0         0         0         0         0         0         0         0         0         0         0         0         0         0         0         0         0         0         0         0         0         0         0         0         0         0         0         0         0         0         0         0         0         0         0         0         0         0         0         0         0         0         0         0         0         0         0         0         0         0         0         0         0         0         0         0         0         0         0         0 | 0         0         0         0         0         0         0         0         0         0         0         0         0         0         0         0         0         0         0         0         0         0         0         0         0         0         0         0         0         0         0         0         0         0         0         0         0         0         0         0         0         0         0         0         0         0         0         0         0         0         0         0         0         0         0         0         0         0         0         0         0         0         0         0         0         0         0         0         0         0         0         0         0         0         0         0         0         0         0         0         0         0         0         0         0         0         0         0         0         0         0         0         0         0         0         0         0         0         0         0         0         0         0         0         0         0         0 |                                                                                                                                                                                                                                                                                                                                                                                                                                                                                                                                                                                                                                                                                                                                                                                                                                                                                                                                                                                   | 0       0       0       0       0       0       0       0       0       0       0       0       0       0       0       0       0       0       0       0       0       0       0       0       0       0       0       0       0       0       0       0       0       0       0       0       0       0       0       0       0       0       0       0       0       0       0       0       0       0       0       0       0       0       0       0       0       0       0       0       0       0       0       0       0       0       0       0       0       0       0       0       0       0       0       0       0       0       0       0       0       0       0       0       0       0       0       0       0       0       0       0       0       0       0       0       0       0       0       0       0       0       0       0       0       0       0       0       0       0       0       0       0       0       0       0       0       0       0 |
| 0       0       0       0       0       0       0       0       0       0       0       0       0       0       0       0       0       0       0       0       0       0       0       0       0       0       0       0       0       0       0       0       0       0       0       0       0       0       0       0       0       0       0       0       0       0       0       0       0       0       0       0       0       0       0       0       0       0       0       0       0       0       0       0       0       0       0       0       0       0       0       0       0       0       0       0       0       0       0       0       0       0       0       0       0       0       0       0       0       0       0       0       0       0       0       0       0       0       0       0       0       0       0       0       0       0       0       0       0       0       0       0       0       0       0       0       0       0       0 |         | 0         0         0         0         0         0         0         0         0         0         0         0         0         0         0         0         0         0         0         0         0         0         0         0         0         0         0         0         0         0         0         0         0         0         0         0         0         0         0         0         0         0         0         0         0         0         0         0         0         0         0         0         0         0         0         0         0         0         0         0         0         0         0         0         0         0         0         0         0         0         0         0         0         0         0         0         0         0         0         0         0         0         0         0         0         0         0         0         0         0         0         0         0         0         0         0         0         0         0         0         0         0         0         0         0         0         0 | 0         0         0         0         0         0         0         0         0         0         0         0         0         0         0         0         0         0         0         0         0         0         0         0         0         0         0         0         0         0         0         0         0         0         0         0         0         0         0         0         0         0         0         0         0         0         0         0         0         0         0         0         0         0         0         0         0         0         0         0         0         0         0         0         0         0         0         0         0         0         0         0         0         0         0         0         0         0         0         0         0         0         0         0         0         0         0         0         0         0         0         0         0         0         0         0         0         0         0         0         0         0         0         0         0         0         0 |                                                                                                                                                                                                                                                                                                                                                                                                                                                                                                                                                                                                                                                                                                                                                                                                                                                                                                                                                                                   | 0       0       0       0       0       0       0       0       0       0       0       0       0       0       0       0       0       0       0       0       0       0       0       0       0       0       0       0       0       0       0       0       0       0       0       0       0       0       0       0       0       0       0       0       0       0       0       0       0       0       0       0       0       0       0       0       0       0       0       0       0       0       0       0       0       0       0       0       0       0       0       0       0       0       0       0       0       0       0       0       0       0       0       0       0       0       0       0       0       0       0       0       0       0       0       0       0       0       0       0       0       0       0       0       0       0       0       0       0       0       0       0       0       0       0       0       0       0       0 |
| 0       0       0       0       0       0       0       0       0       0       0       0       0       0       0       0       0       0       0       0       0       0       0       0       0       0       0       0       0       0       0       0       0       0       0       0       0       0       0       0       0       0       0       0       0       0       0       0       0       0       0       0       0       0       0       0       0       0       0       0       0       0       0       0       0       0       0       0       0       0       0       0       0       0       0       0       0       0       0       0       0       0       0       0       0       0       0       0       0       0       0       0       0       0       0       0       0       0       0       0       0       0       0       0       0       0       0       0       0       0       0       0       0       0       0       0       0       0       0 |         | 0         0         0         0         0         0         0         0         0         0         0         0         0         0         0         0         0         0         0         0         0         0         0         0         0         0         0         0         0         0         0         0         0         0         0         0         0         0         0         0         0         0         0         0         0         0         0         0         0         0         0         0         0         0         0         0         0         0         0         0         0         0         0         0         0         0         0         0         0         0         0         0         0         0         0         0         0         0         0         0         0         0         0         0         0         0         0         0         0         0         0         0         0         0         0         0         0         0         0         0         0         0         0         0         0         0         0 | 0         0         0         0         0         0         0         0         0         0         0         0         0         0         0         0         0         0         0         0         0         0         0         0         0         0         0         0         0         0         0         0         0         0         0         0         0         0         0         0         0         0         0         0         0         0         0         0         0         0         0         0         0         0         0         0         0         0         0         0         0         0         0         0         0         0         0         0         0         0         0         0         0         0         0         0         0         0         0         0         0         0         0         0         0         0         0         0         0         0         0         0         0         0         0         0         0         0         0         0         0         0         0         0         0         0         0 |                                                                                                                                                                                                                                                                                                                                                                                                                                                                                                                                                                                                                                                                                                                                                                                                                                                                                                                                                                                   | 0       0       0       0       0       0       0       0       0       0       0       0       0       0       0       0       0       0       0       0       0       0       0       0       0       0       0       0       0       0       0       0       0       0       0       0       0       0       0       0       0       0       0       0       0       0       0       0       0       0       0       0       0       0       0       0       0       0       0       0       0       0       0       0       0       0       0       0       0       0       0       0       0       0       0       0       0       0       0       0       0       0       0       0       0       0       0       0       0       0       0       0       0       0       0       0       0       0       0       0       0       0       0       0       0       0       0       0       0       0       0       0       0       0       0       0       0       0       0 |
| 0       0       0       0       0       0       0       0       0       0       0       0       0       0       0       0       0       0       0       0       0       0       0       0       0       0       0       0       0       0       0       0       0       0       0       0       0       0       0       0       0       0       0       0       0       0       0       0       0       0       0       0       0       0       0       0       0       0       0       0       0       0       0       0       0       0       0       0       0       0       0       0       0       0       0       0       0       0       0       0       0       0       0       0       0       0       0       0       0       0       0       0       0       0       0       0       0       0       0       0       0       0       0       0       0       0       0       0       0       0       0       0       0       0       0       0       0       0       0 |         | 0         0         0         0         0         0         0         0         0         0         0         0         0         0         0         0         0         0         0         0         0         0         0         0         0         0         0         0         0         0         0         0         0         0         0         0         0         0         0         0         0         0         0         0         0         0         0         0         0         0         0         0         0         0         0         0         0         0         0         0         0         0         0         0         0         0         0         0         0         0         0         0         0         0         0         0         0         0         0         0         0         0         0         0         0         0         0         0         0         0         0         0         0         0         0         0         0         0         0         0         0         0         0         0         0         0         0 | 0         0         0         0         0         0         0         0         0         0         0         0         0         0         0         0         0         0         0         0         0         0         0         0         0         0         0         0         0         0         0         0         0         0         0         0         0         0         0         0         0         0         0         0         0         0         0         0         0         0         0         0         0         0         0         0         0         0         0         0         0         0         0         0         0         0         0         0         0         0         0         0         0         0         0         0         0         0         0         0         0         0         0         0         0         0         0         0         0         0         0         0         0         0         0         0         0         0         0         0         0         0         0         0         0         0         0 |                                                                                                                                                                                                                                                                                                                                                                                                                                                                                                                                                                                                                                                                                                                                                                                                                                                                                                                                                                                   | 0       0       0       0       0       0       0       0       0       0       0       0       0       0       0       0       0       0       0       0       0       0       0       0       0       0       0       0       0       0       0       0       0       0       0       0       0       0       0       0       0       0       0       0       0       0       0       0       0       0       0       0       0       0       0       0       0       0       0       0       0       0       0       0       0       0       0       0       0       0       0       0       0       0       0       0       0       0       0       0       0       0       0       0       0       0       0       0       0       0       0       0       0       0       0       0       0       0       0       0       0       0       0       0       0       0       0       0       0       0       0       0       0       0       0       0       0       0       0 |
| 0       0       0       0       0       0       0       0       0       0       0       0       0       0       0       0       0       0       0       0       0       0       0       0       0       0       0       0       0       0       0       0       0       0       0       0       0       0       0       0       0       0       0       0       0       0       0       0       0       0       0       0       0       0       0       0       0       0       0       0       0       0       0       0       0       0       0       0       0       0       0       0       0       0       0       0       0       0       0       0       0       0       0       0       0       0       0       0       0       0       0       0       0       0       0       0       0       0       0       0       0       0       0       0       0       0       0       0       0       0       0       0       0       0       0       0       0       0       0 |         | 0         0         0         0         0         0         0         0         0         0         0         0         0         0         0         0         0         0         0         0         0         0         0         0         0         0         0         0         0         0         0         0         0         0         0         0         0         0         0         0         0         0         0         0         0         0         0         0         0         0         0         0         0         0         0         0         0         0         0         0         0         0         0         0         0         0         0         0         0         0         0         0         0         0         0         0         0         0         0         0         0         0         0         0         0         0         0         0         0         0         0         0         0         0         0         0         0         0         0         0         0         0         0         0         0         0         0 | 0         0         0         0         0         0         0         0         0         0         0         0         0         0         0         0         0         0         0         0         0         0         0         0         0         0         0         0         0         0         0         0         0         0         0         0         0         0         0         0         0         0         0         0         0         0         0         0         0         0         0         0         0         0         0         0         0         0         0         0         0         0         0         0         0         0         0         0         0         0         0         0         0         0         0         0         0         0         0         0         0         0         0         0         0         0         0         0         0         0         0         0         0         0         0         0         0         0         0         0         0         0         0         0         0         0         0 |                                                                                                                                                                                                                                                                                                                                                                                                                                                                                                                                                                                                                                                                                                                                                                                                                                                                                                                                                                                   |                                                                                                                                                                                                                                                                                                                                                                                                                                                                                                                                                                                                                                                                                                                                                                                                                                                                                                                                                                                   |
| 0       0       0       0       0       0       0       0       0       0       0       0       0       0       0       0       0       0       0       0       0       0       0       0       0       0       0       0       0       0       0       0       0       0       0       0       0       0       0       0       0       0       0       0       0       0       0       0       0       0       0       0       0       0       0       0       0       0       0       0       0       0       0       0       0       0       0       0       0       0       0       0       0       0       0       0       0       0       0       0       0       0       0       0       0       0       0       0       0       0       0       0       0       0       0       0       0       0       0       0       0       0       0       0       0       0       0       0       0       0       0       0       0       0       0       0       0       0       0 |         | 0         0         0         0         0         0         0         0         0         0         0         0         0         0         0         0         0         0         0         0         0         0         0         0         0         0         0         0         0         0         0         0         0         0         0         0         0         0         0         0         0         0         0         0         0         0         0         0         0         0         0         0         0         0         0         0         0         0         0         0         0         0         0         0         0         0         0         0         0         0         0         0         0         0         0         0         0         0         0         0         0         0         0         0         0         0         0         0         0         0         0         0         0         0         0         0         0         0         0         0         0         0         0         0         0         0         0 | 0         0         0         0         0         0         0         0         0         0         0         0         0         0         0         0         0         0         0         0         0         0         0         0         0         0         0         0         0         0         0         0         0         0         0         0         0         0         0         0         0         0         0         0         0         0         0         0         0         0         0         0         0         0         0         0         0         0         0         0         0         0         0         0         0         0         0         0         0         0         0         0         0         0         0         0         0         0         0         0         0         0         0         0         0         0         0         0         0         0         0         0         0         0         0         0         0         0         0         0         0         0         0         0         0         0         0 |                                                                                                                                                                                                                                                                                                                                                                                                                                                                                                                                                                                                                                                                                                                                                                                                                                                                                                                                                                                   |                                                                                                                                                                                                                                                                                                                                                                                                                                                                                                                                                                                                                                                                                                                                                                                                                                                                                                                                                                                   |
| 0       0       0       0       0       0       0       0       0       0       0       0       0       0       0       0       0       0       0       0       0       0       0       0       0       0       0       0       0       0       0       0       0       0       0       0       0       0       0       0       0       0       0       0       0       0       0       0       0       0       0       0       0       0       0       0       0       0       0       0       0       0       0       0       0       0       0       0       0       0       0       0       0       0       0       0       0       0       0       0       0       0       0       0       0       0       0       0       0       0       0       0       0       0       0       0       0       0       0       0       0       0       0       0       0       0       0       0       0       0       0       0       0       0       0       0       0       0       0 |         | ····································                                                                                                                                                                                                                                                                                                                                                                                                                                                                                                                                                                                                                                                                                                                                                                                                                                                                                                                                                                                                                                                                  |                                                                                                                                                                                                                                                                                                                                                                                                                                                                                                                                                                                                                                                                                                                                                                                                                                                                                                                                                                                                                                                                                                       |                                                                                                                                                                                                                                                                                                                                                                                                                                                                                                                                                                                                                                                                                                                                                                                                                                                                                                                                                                                   |                                                                                                                                                                                                                                                                                                                                                                                                                                                                                                                                                                                                                                                                                                                                                                                                                                                                                                                                                                                   |
| 0       0       0       0       0       0       0       0       0       0       0       0       0       0       0       0       0       0       0       0       0       0       0       0       0       0       0       0       0       0       0       0       0       0       0       0       0       0       0       0       0       0       0       0       0       0       0       0       0       0       0       0       0       0       0       0       0       0       0       0       0       0       0       0       0       0       0       0       0       0       0       0       0       0       0       0       0       0       0       0       0       0       0       0       0       0       0       0       0       0       0       0       0       0       0       0       0       0       0       0       0       0       0       0       0       0       0       0       0       0       0       0       0       0       0       0       0       0       0 |         | ····································                                                                                                                                                                                                                                                                                                                                                                                                                                                                                                                                                                                                                                                                                                                                                                                                                                                                                                                                                                                                                                                                  |                                                                                                                                                                                                                                                                                                                                                                                                                                                                                                                                                                                                                                                                                                                                                                                                                                                                                                                                                                                                                                                                                                       |                                                                                                                                                                                                                                                                                                                                                                                                                                                                                                                                                                                                                                                                                                                                                                                                                                                                                                                                                                                   |                                                                                                                                                                                                                                                                                                                                                                                                                                                                                                                                                                                                                                                                                                                                                                                                                                                                                                                                                                                   |
| 0       0       0       0       0       0       0       0       0       0       0       0       0       0       0       0       0       0       0       0       0       0       0       0       0       0       0       0       0       0       0       0       0       0       0       0       0       0       0       0       0       0       0       0       0       0       0       0       0       0       0       0       0       0       0       0       0       0       0       0       0       0       0       0       0       0       0       0       0       0       0       0       0       0       0       0       0       0       0       0       0       0       0       0       0       0       0       0       0       0       0       0       0       0       0       0       0       0       0       0       0       0       0       0       0       0       0       0       0       0       0       0       0       0       0       0       0       0       0 |         | ····································                                                                                                                                                                                                                                                                                                                                                                                                                                                                                                                                                                                                                                                                                                                                                                                                                                                                                                                                                                                                                                                                  |                                                                                                                                                                                                                                                                                                                                                                                                                                                                                                                                                                                                                                                                                                                                                                                                                                                                                                                                                                                                                                                                                                       |                                                                                                                                                                                                                                                                                                                                                                                                                                                                                                                                                                                                                                                                                                                                                                                                                                                                                                                                                                                   |                                                                                                                                                                                                                                                                                                                                                                                                                                                                                                                                                                                                                                                                                                                                                                                                                                                                                                                                                                                   |
| 0       0       0       0       0       0       0       0       0       0       0       0       0       0       0       0       0       0       0       0       0       0       0       0       0       0       0       0       0       0       0       0       0       0       0       0       0       0       0       0       0       0       0       0       0       0       0       0       0       0       0       0       0       0       0       0       0       0       0       0       0       0       0       0       0       0       0       0       0       0       0       0       0       0       0       0       0       0       0       0       0       0       0       0       0       0       0       0       0       0       0       0       0       0       0       0       0       0       0       0       0       0       0       0       0       0       0       0       0       0       0       0       0       0       0       0       0       0       0 |         | ····································                                                                                                                                                                                                                                                                                                                                                                                                                                                                                                                                                                                                                                                                                                                                                                                                                                                                                                                                                                                                                                                                  |                                                                                                                                                                                                                                                                                                                                                                                                                                                                                                                                                                                                                                                                                                                                                                                                                                                                                                                                                                                                                                                                                                       |                                                                                                                                                                                                                                                                                                                                                                                                                                                                                                                                                                                                                                                                                                                                                                                                                                                                                                                                                                                   |                                                                                                                                                                                                                                                                                                                                                                                                                                                                                                                                                                                                                                                                                                                                                                                                                                                                                                                                                                                   |
| 0       0       0       0       0       0       0       0       0       0       0       0       0       0       0       0       0       0       0       0       0       0       0       0       0       0       0       0       0       0       0       0       0       0       0       0       0       0       0       0       0       0       0       0       0       0       0       0       0       0       0       0       0       0       0       0       0       0       0       0       0       0       0       0       0       0       0       0       0       0       0       0       0       0       0       0       0       0       0       0       0       0       0       0       0       0       0       0       0       0       0       0       0       0       0       0       0       0       0       0       0       0       0       0       0       0       0       0       0       0       0       0       0       0       0       0       0       0       0 |         | ····································                                                                                                                                                                                                                                                                                                                                                                                                                                                                                                                                                                                                                                                                                                                                                                                                                                                                                                                                                                                                                                                                  |                                                                                                                                                                                                                                                                                                                                                                                                                                                                                                                                                                                                                                                                                                                                                                                                                                                                                                                                                                                                                                                                                                       |                                                                                                                                                                                                                                                                                                                                                                                                                                                                                                                                                                                                                                                                                                                                                                                                                                                                                                                                                                                   |                                                                                                                                                                                                                                                                                                                                                                                                                                                                                                                                                                                                                                                                                                                                                                                                                                                                                                                                                                                   |
| 0       0       0       0       0       0       0       0       0       0       0       0       0       0       0       0       0       0       0       0       0       0       0       0       0       0       0       0       0       0       0       0       0       0       0       0       0       0       0       0       0       0       0       0       0       0       0       0       0       0       0       0       0       0       0       0       0       0       0       0       0       0       0       0       0       0       0       0       0       0       0       0       0       0       0       0       0       0       0       0       0       0       0       0       0       0       0       0       0       0       0       0       0       0       0       0       0       0       0       0       0       0       0       0       0       0       0       0       0       0       0       0       0       0       0       0       0       0       0 |         | ····································                                                                                                                                                                                                                                                                                                                                                                                                                                                                                                                                                                                                                                                                                                                                                                                                                                                                                                                                                                                                                                                                  |                                                                                                                                                                                                                                                                                                                                                                                                                                                                                                                                                                                                                                                                                                                                                                                                                                                                                                                                                                                                                                                                                                       |                                                                                                                                                                                                                                                                                                                                                                                                                                                                                                                                                                                                                                                                                                                                                                                                                                                                                                                                                                                   |                                                                                                                                                                                                                                                                                                                                                                                                                                                                                                                                                                                                                                                                                                                                                                                                                                                                                                                                                                                   |
| 0       0       0       0       0       0       0       0       0       0       0       0       0       0       0       0       0       0       0       0       0       0       0       0       0       0       0       0       0       0       0       0       0       0       0       0       0       0       0       0       0       0       0       0       0       0       0       0       0       0       0       0       0       0       0       0       0       0       0       0       0       0       0       0       0       0       0       0       0       0       0       0       0       0       0       0       0       0       0       0       0       0       0       0       0       0       0       0       0       0       0       0       0       0       0       0       0       0       0       0       0       0       0       0       0       0       0       0       0       0       0       0       0       0       0       0       0       0       0 |         | ····································                                                                                                                                                                                                                                                                                                                                                                                                                                                                                                                                                                                                                                                                                                                                                                                                                                                                                                                                                                                                                                                                  |                                                                                                                                                                                                                                                                                                                                                                                                                                                                                                                                                                                                                                                                                                                                                                                                                                                                                                                                                                                                                                                                                                       |                                                                                                                                                                                                                                                                                                                                                                                                                                                                                                                                                                                                                                                                                                                                                                                                                                                                                                                                                                                   |                                                                                                                                                                                                                                                                                                                                                                                                                                                                                                                                                                                                                                                                                                                                                                                                                                                                                                                                                                                   |
|                                                                                                                                                                                                                                                                                                                                                                                                                                                                                                                                                                                                                                                                                                                                                                                                                                                                                                                                                                                   |         |                                                                                                                                                                                                                                                                                                                                                                                                                                                                                                                                                                                                                                                                                                                                                                                                                                                                                                                                                                                                                                                                                                       |                                                                                                                                                                                                                                                                                                                                                                                                                                                                                                                                                                                                                                                                                                                                                                                                                                                                                                                                                                                                                                                                                                       |                                                                                                                                                                                                                                                                                                                                                                                                                                                                                                                                                                                                                                                                                                                                                                                                                                                                                                                                                                                   |                                                                                                                                                                                                                                                                                                                                                                                                                                                                                                                                                                                                                                                                                                                                                                                                                                                                                                                                                                                   |
| 0       0       0       0       0       0       0       0       0       0       0       0       0       0       0       0       0       0       0       0       0       0       0       0       0       0       0       0       0       0       0       0       0       0       0       0       0       0       0       0       0       0       0       0       0       0       0       0       0       0       0       0       0       0       0       0       0       0       0       0       0       0       0       0       0       0       0       0       0       0       0       0       0       0       0       0       0       0       0       0       0       0       0       0       0       0       0       0       0       0       0       0       0       0       0       0       0       0       0       0       0       0       0       0       0       0       0       0       0       0       0       0       0       0       0       0       0       0       0 |         |                                                                                                                                                                                                                                                                                                                                                                                                                                                                                                                                                                                                                                                                                                                                                                                                                                                                                                                                                                                                                                                                                                       |                                                                                                                                                                                                                                                                                                                                                                                                                                                                                                                                                                                                                                                                                                                                                                                                                                                                                                                                                                                                                                                                                                       |                                                                                                                                                                                                                                                                                                                                                                                                                                                                                                                                                                                                                                                                                                                                                                                                                                                                                                                                                                                   |                                                                                                                                                                                                                                                                                                                                                                                                                                                                                                                                                                                                                                                                                                                                                                                                                                                                                                                                                                                   |
|                                                                                                                                                                                                                                                                                                                                                                                                                                                                                                                                                                                                                                                                                                                                                                                                                                                                                                                                                                                   |         |                                                                                                                                                                                                                                                                                                                                                                                                                                                                                                                                                                                                                                                                                                                                                                                                                                                                                                                                                                                                                                                                                                       | 0         0         0         0         0         0         0         0         0         0         0         0         0         0         0         0         0         0         0         0         0         0         0         0         0         0         0         0         0         0         0         0         0         0         0         0         0         0         0         0         0         0         0         0         0         0         0         0         0         0         0         0         0         0         0         0         0         0         0         0         0         0         0         0         0         0         0         0         0         0         0         0         0         0         0         0         0         0         0         0         0         0         0         0         0         0         0         0         0         0         0         0         0         0         0         0         0         0         0         0         0         0         0         0         0         0         0 |                                                                                                                                                                                                                                                                                                                                                                                                                                                                                                                                                                                                                                                                                                                                                                                                                                                                                                                                                                                   |                                                                                                                                                                                                                                                                                                                                                                                                                                                                                                                                                                                                                                                                                                                                                                                                                                                                                                                                                                                   |
|                                                                                                                                                                                                                                                                                                                                                                                                                                                                                                                                                                                                                                                                                                                                                                                                                                                                                                                                                                                   |         |                                                                                                                                                                                                                                                                                                                                                                                                                                                                                                                                                                                                                                                                                                                                                                                                                                                                                                                                                                                                                                                                                                       | 0         0         0         0         0         0         0         0         0         0         0         0         0         0         0         0         0         0         0         0         0         0         0         0         0         0         0         0         0         0         0         0         0         0         0         0         0         0         0         0         0         0         0         0         0         0         0         0         0         0         0         0         0         0         0         0         0         0         0         0         0         0         0         0         0         0         0         0         0         0         0         0         0         0         0         0         0         0         0         0         0         0         0         0         0         0         0         0         0         0         0         0         0         0         0         0         0         0         0         0         0         0         0         0         0         0         0 |                                                                                                                                                                                                                                                                                                                                                                                                                                                                                                                                                                                                                                                                                                                                                                                                                                                                                                                                                                                   |                                                                                                                                                                                                                                                                                                                                                                                                                                                                                                                                                                                                                                                                                                                                                                                                                                                                                                                                                                                   |
|                                                                                                                                                                                                                                                                                                                                                                                                                                                                                                                                                                                                                                                                                                                                                                                                                                                                                                                                                                                   |         |                                                                                                                                                                                                                                                                                                                                                                                                                                                                                                                                                                                                                                                                                                                                                                                                                                                                                                                                                                                                                                                                                                       | 0         0         0         0         0         0         0         0         0         0         0         0         0         0         0         0         0         0         0         0         0         0         0         0         0         0         0         0         0         0         0         0         0         0         0         0         0         0         0         0         0         0         0         0         0         0         0         0         0         0         0         0         0         0         0         0         0         0         0         0         0         0         0         0         0         0         0         0         0         0         0         0         0         0         0         0         0         0         0         0         0         0         0         0         0         0         0         0         0         0         0         0         0         0         0         0         0         0         0         0         0         0         0         0         0         0         0 |                                                                                                                                                                                                                                                                                                                                                                                                                                                                                                                                                                                                                                                                                                                                                                                                                                                                                                                                                                                   |                                                                                                                                                                                                                                                                                                                                                                                                                                                                                                                                                                                                                                                                                                                                                                                                                                                                                                                                                                                   |
|                                                                                                                                                                                                                                                                                                                                                                                                                                                                                                                                                                                                                                                                                                                                                                                                                                                                                                                                                                                   |         |                                                                                                                                                                                                                                                                                                                                                                                                                                                                                                                                                                                                                                                                                                                                                                                                                                                                                                                                                                                                                                                                                                       | 0         0         0         0         0         0         0         0         0         0         0         0         0         0         0         0         0         0         0         0         0         0         0         0         0         0         0         0         0         0         0         0         0         0         0         0         0         0         0         0         0         0         0         0         0         0         0         0         0         0         0         0         0         0         0         0         0         0         0         0         0         0         0         0         0         0         0         0         0         0         0         0         0         0         0         0         0         0         0         0         0         0         0         0         0         0         0         0         0         0         0         0         0         0         0         0         0         0         0         0         0         0         0         0         0         0         0 |                                                                                                                                                                                                                                                                                                                                                                                                                                                                                                                                                                                                                                                                                                                                                                                                                                                                                                                                                                                   | G Report                                                                                                                                                                                                                                                                                                                                                                                                                                                                                                                                                                                                                                                                                                                                                                                                                                                                                                                                                                          |
|                                                                                                                                                                                                                                                                                                                                                                                                                                                                                                                                                                                                                                                                                                                                                                                                                                                                                                                                                                                   |         |                                                                                                                                                                                                                                                                                                                                                                                                                                                                                                                                                                                                                                                                                                                                                                                                                                                                                                                                                                                                                                                                                                       |                                                                                                                                                                                                                                                                                                                                                                                                                                                                                                                                                                                                                                                                                                                                                                                                                                                                                                                                                                                                                                                                                                       |                                                                                                                                                                                                                                                                                                                                                                                                                                                                                                                                                                                                                                                                                                                                                                                                                                                                                                                                                                                   | G Report                                                                                                                                                                                                                                                                                                                                                                                                                                                                                                                                                                                                                                                                                                                                                                                                                                                                                                                                                                          |
|                                                                                                                                                                                                                                                                                                                                                                                                                                                                                                                                                                                                                                                                                                                                                                                                                                                                                                                                                                                   |         |                                                                                                                                                                                                                                                                                                                                                                                                                                                                                                                                                                                                                                                                                                                                                                                                                                                                                                                                                                                                                                                                                                       |                                                                                                                                                                                                                                                                                                                                                                                                                                                                                                                                                                                                                                                                                                                                                                                                                                                                                                                                                                                                                                                                                                       |                                                                                                                                                                                                                                                                                                                                                                                                                                                                                                                                                                                                                                                                                                                                                                                                                                                                                                                                                                                   |                                                                                                                                                                                                                                                                                                                                                                                                                                                                                                                                                                                                                                                                                                                                                                                                                                                                                                                                                                                   |
|                                                                                                                                                                                                                                                                                                                                                                                                                                                                                                                                                                                                                                                                                                                                                                                                                                                                                                                                                                                   |         |                                                                                                                                                                                                                                                                                                                                                                                                                                                                                                                                                                                                                                                                                                                                                                                                                                                                                                                                                                                                                                                                                                       |                                                                                                                                                                                                                                                                                                                                                                                                                                                                                                                                                                                                                                                                                                                                                                                                                                                                                                                                                                                                                                                                                                       |                                                                                                                                                                                                                                                                                                                                                                                                                                                                                                                                                                                                                                                                                                                                                                                                                                                                                                                                                                                   | G Report                                                                                                                                                                                                                                                                                                                                                                                                                                                                                                                                                                                                                                                                                                                                                                                                                                                                                                                                                                          |
|                                                                                                                                                                                                                                                                                                                                                                                                                                                                                                                                                                                                                                                                                                                                                                                                                                                                                                                                                                                   |         |                                                                                                                                                                                                                                                                                                                                                                                                                                                                                                                                                                                                                                                                                                                                                                                                                                                                                                                                                                                                                                                                                                       |                                                                                                                                                                                                                                                                                                                                                                                                                                                                                                                                                                                                                                                                                                                                                                                                                                                                                                                                                                                                                                                                                                       |                                                                                                                                                                                                                                                                                                                                                                                                                                                                                                                                                                                                                                                                                                                                                                                                                                                                                                                                                                                   | G Report                                                                                                                                                                                                                                                                                                                                                                                                                                                                                                                                                                                                                                                                                                                                                                                                                                                                                                                                                                          |
|                                                                                                                                                                                                                                                                                                                                                                                                                                                                                                                                                                                                                                                                                                                                                                                                                                                                                                                                                                                   |         |                                                                                                                                                                                                                                                                                                                                                                                                                                                                                                                                                                                                                                                                                                                                                                                                                                                                                                                                                                                                                                                                                                       |                                                                                                                                                                                                                                                                                                                                                                                                                                                                                                                                                                                                                                                                                                                                                                                                                                                                                                                                                                                                                                                                                                       |                                                                                                                                                                                                                                                                                                                                                                                                                                                                                                                                                                                                                                                                                                                                                                                                                                                                                                                                                                                   | G Report<br>Environment, Social, Governance                                                                                                                                                                                                                                                                                                                                                                                                                                                                                                                                                                                                                                                                                                                                                                                                                                                                                                                                       |