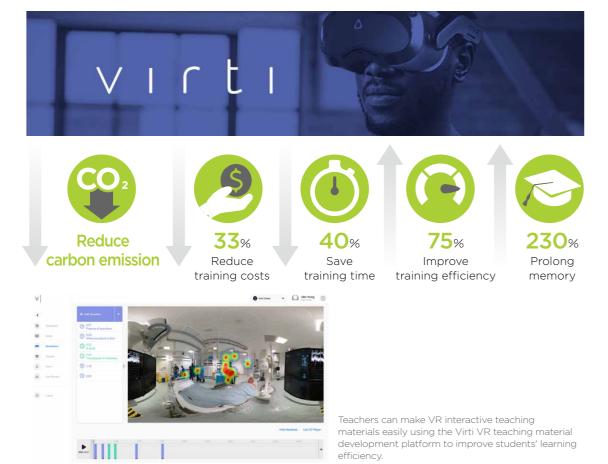

iple partnerships and promoting sustainable vision.

### • HTC Medical VR Trains Professional Medical Personnel Around the World

HTC Medical VR has collaborated with top hospitals and schools in Taiwan to develop a customized Virti VR teaching platform. In 2022, we held 70 workshops and trained more than 2,000 healthcare professionals and student users, producing 160 high-quality teaching cases. We have also partnered with 7 medical centers to use VR teaching materials in clinical skill, cross-team integrated care, and doctor-patient communication training, improving patient safety and healthcare quality. The Virti platform can enhance students' learning and confidence, and can objectively evaluate learning outcomes and guide intervention methods, expanding the capabilities of teachers.





College of Nutrition, Taipei Medical University and HTC Medical VR jointly held a nutrition metaverse workshop to make breakthroughs in the nutrition education and industry applications, and learn and cultivate self-made professional metaverse teaching materials.



Taichung Veterans General Hospital and HTC Medical VR jointly held a nutrition metaverse workshop to improve learning memory and assist with the enhancement of medical quality through Virti's AI and game-oriented technology.

2022 HTC ESG Report  $\mid$  042  $\mid$ 



### Strength the means of implementation and revitalize the global partnership for sustainable development

### Metaverse Project to Promote SDGs with the College of Nursing of Asia University

HTC Medical VR partnered with the College of Nursing of Asia Uni