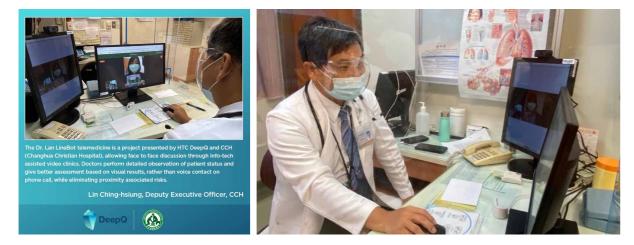

pitals in Taiwan, providing the public with a choice of multiple consultation methods providing thorough healthcare by on-site, video or telephone consultation. As of the end of December 2022, the user number of Dr. Lan has reached 33 thousand.

In June 2022, HTC DeepQ cooperated with Chi-Mei Hospital to launch "Chi-Yi Butlert" healthcare linebot, which provides the public with more convenient quick access to medical services in various branches of Chi Mei Hospital, including appointment registration, consultation progress query, consultation reminder, COVID-19 vaccine appointment and self-paid PCR test, medication delivery progress, medication refilling appointment, appointment for visiting a sick, emergency messages, etc. The user number has reached 7.5 thousands as of the end of 2022.



### DeepQ AI Platform

Future medical education needs to rely on modern science and technology. To accelerate the introduction of medical-related AI, HTC's DeepQ healthcare business division launched the "DeepQ AI Platform" medical application in September 2019. This platform enables doctors to train AI to make judgments on medical images. This platform also makes it possible to develop AI models on the cloud without investing in hardware at tremendous costs. In 2022, functions including model implementation, backstage management, model

optimization, and re-training were added to the new version of this application. Furthermore, DeepQ has collaborated with Shin Kong Wu Ho-Su Memorial Hospital's AI research center to research and develop medical image discrimination applications to impro