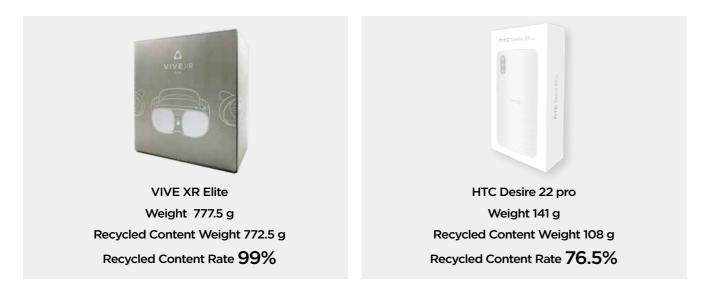

### $\sim$ 022 Т TC Π ഗ G Re Ō ort

|                                                                                                                                                                                                                                                                                                                                                                                                                                                                                                                                                                                                                                                                                                                                                                                                                                                                                                                                                                                   |         |                                                                                                                                                                                                                                                                                                                                                                                                                                                                                                                                                                                                                                                                                                                                                                                                                                                                                                                                                                                                                                                                                                       |                                                                                                                                                                                                                                                                                                                                                                                                                                                                                                                                                                                                                                                                                                                                                                                                                                                                                                                                                                                                                                                                                                       |                                                                                                                                                                                                                                                                                                                                                                                                                                                                                                                                                                                                                                                                                                                                                                                                                                                                                                                                                                                   | T WSE 2490                                                                                                                                                                                                                                                                                                                                                                                                                                                                                                                                                                                                                                                                                                                                                                                                                                                                                                                                                                        |
|-----------------------------------------------------------------------------------------------------------------------------------------------------------------------------------------------------------------------------------------------------------------------------------------------------------------------------------------------------------------------------------------------------------------------------------------------------------------------------------------------------------------------------------------------------------------------------------------------------------------------------------------------------------------------------------------------------------------------------------------------------------------------------------------------------------------------------------------------------------------------------------------------------------------------------------------------------------------------------------|---------|-------------------------------------------------------------------------------------------------------------------------------------------------------------------------------------------------------------------------------------------------------------------------------------------------------------------------------------------------------------------------------------------------------------------------------------------------------------------------------------------------------------------------------------------------------------------------------------------------------------------------------------------------------------------------------------------------------------------------------------------------------------------------------------------------------------------------------------------------------------------------------------------------------------------------------------------------------------------------------------------------------------------------------------------------------------------------------------------------------|-------------------------------------------------------------------------------------------------------------------------------------------------------------------------------------------------------------------------------------------------------------------------------------------------------------------------------------------------------------------------------------------------------------------------------------------------------------------------------------------------------------------------------------------------------------------------------------------------------------------------------------------------------------------------------------------------------------------------------------------------------------------------------------------------------------------------------------------------------------------------------------------------------------------------------------------------------------------------------------------------------------------------------------------------------------------------------------------------------|-----------------------------------------------------------------------------------------------------------------------------------------------------------------------------------------------------------------------------------------------------------------------------------------------------------------------------------------------------------------------------------------------------------------------------------------------------------------------------------------------------------------------------------------------------------------------------------------------------------------------------------------------------------------------------------------------------------------------------------------------------------------------------------------------------------------------------------------------------------------------------------------------------------------------------------------------------------------------------------|-----------------------------------------------------------------------------------------------------------------------------------------------------------------------------------------------------------------------------------------------------------------------------------------------------------------------------------------------------------------------------------------------------------------------------------------------------------------------------------------------------------------------------------------------------------------------------------------------------------------------------------------------------------------------------------------------------------------------------------------------------------------------------------------------------------------------------------------------------------------------------------------------------------------------------------------------------------------------------------|
|                                                                                                                                                                                                                                                                                                                                                                                                                                                                                                                                                                                                                                                                                                                                                                                                                                                                                                                                                                                   |         |                                                                                                                                                                                                                                                                                                                                                                                                                                                                                                                                                                                                                                                                                                                                                                                                                                                                                                                                                                                                                                                                                                       |                                                                                                                                                                                                                                                                                                                                                                                                                                                                                                                                                                                                                                                                                                                                                                                                                                                                                                                                                                                                                                                                                                       |                                                                                                                                                                                                                                                                                                                                                                                                                                                                                                                                                                                                                                                                                                                                                                                                                                                                                                                                                                                   |                                                                                                                                                                                                                                                                                                                                                                                                                                                                                                                                                                                                                                                                                                                                                                                                                                                                                                                                                                                   |
|                                                                                                                                                                                                                                                                                                                                                                                                                                                                                                                                                                                                                                                                                                                                                                                                                                                                                                                                                                                   |         |                                                                                                                                                                                                                                                                                                                                                                                                                                                                                                                                                                                                                                                                                                                                                                                                                                                                                                                                                                                                                                                                                                       |                                                                                                                                                                                                                                                                                                                                                                                                                                                                                                                                                                                                                                                                                                                                                                                                                                                                                                                                                                                                                                                                                                       |                                                                                                                                                                                                                                                                                                                                                                                                                                                                                                                                                                                                                                                                                                                                                                                                                                                                                                                                                                                   |                                                                                                                                                                                                                                                                                                                                                                                                                                                                                                                                                                                                                                                                                                                                                                                                                                                                                                                                                                                   |
|                                                                                                                                                                                                                                                                                                                                                                                                                                                                                                                                                                                                                                                                                                                                                                                                                                                                                                                                                                                   |         |                                                                                                                                                                                                                                                                                                                                                                                                                                                                                                                                                                                                                                                                                                                                                                                                                                                                                                                                                                                                                                                                                                       |                                                                                                                                                                                                                                                                                                                                                                                                                                                                                                                                                                                                                                                                                                                                                                                                                                                                                                                                                                                                                                                                                                       |                                                                                                                                                                                                                                                                                                                                                                                                                                                                                                                                                                                                                                                                                                                                                                                                                                                                                                                                                                                   |                                                                                                                                                                                                                                                                                                                                                                                                                                                                                                                                                                                                                                                                                                                                                                                                                                                                                                                                                                                   |
|                                                                                                                                                                                                                                                                                                                                                                                                                                                                                                                                                                                                                                                                                                                                                                                                                                                                                                                                                                                   |         |                                                                                                                                                                                                                                                                                                                                                                                                                                                                                                                                                                                                                                                                                                                                                                                                                                                                                                                                                                                                                                                                                                       |                                                                                                                                                                                                                                                                                                                                                                                                                                                                                                                                                                                                                                                                                                                                                                                                                                                                                                                                                                                                                                                                                                       |                                                                                                                                                                                                                                                                                                                                                                                                                                                                                                                                                                                                                                                                                                                                                                                                                                                                                                                                                                                   |                                                                                                                                                                                                                                                                                                                                                                                                                                                                                                                                                                                                                                                                                                                                                                                                                                                                                                                                                                                   |
|                                                                                                                                                                                                                                                                                                                                                                                                                                                                                                                                                                                                                                                                                                                                                                                                                                                                                                                                                                                   |         |                                                                                                                                                                                                                                                                                                                                                                                                                                                                                                                                                                                                                                                                                                                                                                                                                                                                                                                                                                                                                                                                                                       |                                                                                                                                                                                                                                                                                                                                                                                                                                                                                                                                                                                                                                                                                                                                                                                                                                                                                                                                                                                                                                                                                                       |                                                                                                                                                                                                                                                                                                                                                                                                                                                                                                                                                                                                                                                                                                                                                                                                                                                                                                                                                                                   |                                                                                                                                                                                                                                                                                                                                                                                                                                                                                                                                                                                                                                                                                                                                                                                                                                                                                                                                                                                   |
|                                                                                                                                                                                                                                                                                                                                                                                                                                                                                                                                                                                                                                                                                                                                                                                                                                                                                                                                                                                   |         |                                                                                                                                                                                                                                                                                                                                                                                                                                                                                                                                                                                                                                                                                                                                                                                                                                                                                                                                                                                                                                                                                                       |                                                                                                                                                                                                                                                                                                                                                                                                                                                                                                                                                                                                                                                                                                                                                                                                                                                                                                                                                                                                                                                                                                       |                                                                                                                                                                                                                                                                                                                                                                                                                                                                                                                                                                                                                                                                                                                                                                                                                                                                                                                                                                                   |                                                                                                                                                                                                                                                                                                                                                                                                                                                                                                                                                                                                                                                                                                                                                                                                                                                                                                                                                                                   |
|                                                                                                                                                                                                                                                                                                                                                                                                                                                                                                                                                                                                                                                                                                                                                                                                                                                                                                                                                                                   |         |                                                                                                                                                                                                                                                                                                                                                                                                                                                                                                                                                                                                                                                                                                                                                                                                                                                                                                                                                                                                                                                                                                       |                                                                                                                                                                                                                                                                                                                                                                                                                                                                                                                                                                                                                                                                                                                                                                                                                                                                                                                                                                                                                                                                                                       |                                                                                                                                                                                                                                                                                                                                                                                                                                                                                                                                                                                                                                                                                                                                                                                                                                                                                                                                                                                   |                                                                                                                                                                                                                                                                                                                                                                                                                                                                                                                                                                                                                                                                                                                                                                                                                                                                                                                                                                                   |
|                                                                                                                                                                                                                                                                                                                                                                                                                                                                                                                                                                                                                                                                                                                                                                                                                                                                                                                                                                                   |         |                                                                                                                                                                                                                                                                                                                                                                                                                                                                                                                                                                                                                                                                                                                                                                                                                                                                                                                                                                                                                                                                                                       |                                                                                                                                                                                                                                                                                                                                                                                                                                                                                                                                                                                                                                                                                                                                                                                                                                                                                                                                                                                                                                                                                                       |                                                                                                                                                                                                                                                                                                                                                                                                                                                                                                                                                                                                                                                                                                                                                                                                                                                                                                                                                                                   |                                                                                                                                                                                                                                                                                                                                                                                                                                                                                                                                                                                                                                                                                                                                                                                                                                                                                                                                                                                   |
|                                                                                                                                                                                                                                                                                                                                                                                                                                                                                                                                                                                                                                                                                                                                                                                                                                                                                                                                                                                   |         |                                                                                                                                                                                                                                                                                                                                                                                                                                                                                                                                                                                                                                                                                                                                                                                                                                                                                                                                                                                                                                                                                                       |                                                                                                                                                                                                                                                                                                                                                                                                                                                                                                                                                                                                                                                                                                                                                                                                                                                                                                                                                                                                                                                                                                       |                                                                                                                                                                                                                                                                                                                                                                                                                                                                                                                                                                                                                                                                                                                                                                                                                                                                                                                                                                                   |                                                                                                                                                                                                                                                                                                                                                                                                                                                                                                                                                                                                                                                                                                                                                                                                                                                                                                                                                                                   |
|                                                                                                                                                                                                                                                                                                                                                                                                                                                                                                                                                                                                                                                                                                                                                                                                                                                                                                                                                                                   |         |                                                                                                                                                                                                                                                                                                                                                                                                                                                                                                                                                                                                                                                                                                                                                                                                                                                                                                                                                                                                                                                                                                       |                                                                                                                                                                                                                                                                                                                                                                                                                                                                                                                                                                                                                                                                                                                                                                                                                                                                                                                                                                                                                                                                                                       |                                                                                                                                                                                                                                                                                                                                                                                                                                                                                                                                                                                                                                                                                                                                                                                                                                                                                                                                                                                   |                                                                                                                                                                                                                                                                                                                                                                                                                                                                                                                                                                                                                                                                                                                                                                                                                                                                                                                                                                                   |
|                                                                                                                                                                                                                                                                                                                                                                                                                                                                                                                                                                                                                                                                                                                                                                                                                                                                                                                                                                                   |         |                                                                                                                                                                                                                                                                                                                                                                                                                                                                                                                                                                                                                                                                                                                                                                                                                                                                                                                                                                                                                                                                                                       |                                                                                                                                                                                                                                                                                                                                                                                                                                                                                                                                                                                                                                                                                                                                                                                                                                                                                                                                                                                                                                                                                                       |                                                                                                                                                                                                                                                                                                                                                                                                                                                                                                                                                                                                                                                                                                                                                                                                                                                                                                                                                                                   |                                                                                                                                                                                                                                                                                                                                                                                                                                                                                                                                                                                                                                                                                                                                                                                                                                                                                                                                                                                   |
|                                                                                                                                                                                                                                                                                                                                                                                                                                                                                                                                                                                                                                                                                                                                                                                                                                                                                                                                                                                   |         |                                                                                                                                                                                                                                                                                                                                                                                                                                                                                                                                                                                                                                                                                                                                                                                                                                                                                                                                                                                                                                                                                                       |                                                                                                                                                                                                                                                                                                                                                                                                                                                                                                                                                                                                                                                                                                                                                                                                                                                                                                                                                                                                                                                                                                       |                                                                                                                                                                                                                                                                                                                                                                                                                                                                                                                                                                                                                                                                                                                                                                                                                                                                                                                                                                                   |                                                                                                                                                                                                                                                                                                                                                                                                                                                                                                                                                                                                                                                                                                                                                                                                                                                                                                                                                                                   |
|                                                                                                                                                                                                                                                                                                                                                                                                                                                                                                                                                                                                                                                                                                                                                                                                                                                                                                                                                                                   |         |                                                                                                                                                                                                                                                                                                                                                                                                                                                                                                                                                                                                                                                                                                                                                                                                                                                                                                                                                                                                                                                                                                       |                                                                                                                                                                                                                                                                                                                                                                                                                                                                                                                                                                                                                                                                                                                                                                                                                                                                                                                                                                                                                                                                                                       |                                                                                                                                                                                                                                                                                                                                                                                                                                                                                                                                                                                                                                                                                                                                                                                                                                                                                                                                                                                   |                                                                                                                                                                                                                                                                                                                                                                                                                                                                                                                                                                                                                                                                                                                                                                                                                                                                                                                                                                                   |
|                                                                                                                                                                                                                                                                                                                                                                                                                                                                                                                                                                                                                                                                                                                                                                                                                                                                                                                                                                                   |         |                                                                                                                                                                                                                                                                                                                                                                                                                                                                                                                                                                                                                                                                                                                                                                                                                                                                                                                                                                                                                                                                                                       |                                                                                                                                                                                                                                                                                                                                                                                                                                                                                                                                                                                                                                                                                                                                                                                                                                                                                                                                                                                                                                                                                                       |                                                                                                                                                                                                                                                                                                                                                                                                                                                                                                                                                                                                                                                                                                                                                                                                                                                                                                                                                                                   |                                                                                                                                                                                                                                                                                                                                                                                                                                                                                                                                                                                                                                                                                                                                                                                                                                                                                                                                                                                   |
|                                                                                                                                                                                                                                                                                                                                                                                                                                                                                                                                                                                                                                                                                                                                                                                                                                                                                                                                                                                   |         |                                                                                                                                                                                                                                                                                                                                                                                                                                                                                                                                                                                                                                                                                                                                                                                                                                                                                                                                                                                                                                                                                                       |                                                                                                                                                                                                                                                                                                                                                                                                                                                                                                                                                                                                                                                                                                                                                                                                                                                                                                                                                                                                                                                                                                       |                                                                                                                                                                                                                                                                                                                                                                                                                                                                                                                                                                                                                                                                                                                                                                                                                                                                                                                                                                                   |                                                                                                                                                                                                                                                                                                                                                                                                                                                                                                                                                                                                                                                                                                                                                                                                                                                                                                                                                                                   |
|                                                                                                                                                                                                                                                                                                                                                                                                                                                                                                                                                                                                                                                                                                                                                                                                                                                                                                                                                                                   |         |                                                                                                                                                                                                                                                                                                                                                                                                                                                                                                                                                                                                                                                                                                                                                                                                                                                                                                                                                                                                                                                                                                       |                                                                                                                                                                                                                                                                                                                                                                                                                                                                                                                                                                                                                                                                                                                                                                                                                                                                                                                                                                                                                                                                                                       |                                                                                                                                                                                                                                                                                                                                                                                                                                                                                                                                                                                                                                                                                                                                                                                                                                                                                                                                                                                   |                                                                                                                                                                                                                                                                                                                                                                                                                                                                                                                                                                                                                                                                                                                                                                                                                                                                                                                                                                                   |
|                                                                                                                                                                                                                                                                                                                                                                                                                                                                                                                                                                                                                                                                                                                                                                                                                                                                                                                                                                                   |         |                                                                                                                                                                                                                                                                                                                                                                                                                                                                                                                                                                                                                                                                                                                                                                                                                                                                                                                                                                                                                                                                                                       |                                                                                                                                                                                                                                                                                                                                                                                                                                                                                                                                                                                                                                                                                                                                                                                                                                                                                                                                                                                                                                                                                                       |                                                                                                                                                                                                                                                                                                                                                                                                                                                                                                                                                                                                                                                                                                                                                                                                                                                                                                                                                                                   |                                                                                                                                                                                                                                                                                                                                                                                                                                                                                                                                                                                                                                                                                                                                                                                                                                                                                                                                                                                   |
|                                                                                                                                                                                                                                                                                                                                                                                                                                                                                                                                                                                                                                                                                                                                                                                                                                                                                                                                                                                   |         |                                                                                                                                                                                                                                                                                                                                                                                                                                                                                                                                                                                                                                                                                                                                                                                                                                                                                                                                                                                                                                                                                                       |                                                                                                                                                                                                                                                                                                                                                                                                                                                                                                                                                                                                                                                                                                                                                                                                                                                                                                                                                                                                                                                                                                       |                                                                                                                                                                                                                                                                                                                                                                                                                                                                                                                                                                                                                                                                                                                                                                                                                                                                                                                                                                                   |                                                                                                                                                                                                                                                                                                                                                                                                                                                                                                                                                                                                                                                                                                                                                                                                                                                                                                                                                                                   |
|                                                                                                                                                                                                                                                                                                                                                                                                                                                                                                                                                                                                                                                                                                                                                                                                                                                                                                                                                                                   |         |                                                                                                                                                                                                                                                                                                                                                                                                                                                                                                                                                                                                                                                                                                                                                                                                                                                                                                                                                                                                                                                                                                       |                                                                                                                                                                                                                                                                                                                                                                                                                                                                                                                                                                                                                                                                                                                                                                                                                                                                                                                                                                                                                                                                                                       |                                                                                                                                                                                                                                                                                                                                                                                                                                                                                                                                                                                                                                                                                                                                                                                                                                                                                                                                                                                   |                                                                                                                                                                                                                                                                                                                                                                                                                                                                                                                                                                                                                                                                                                                                                                                                                                                                                                                                                                                   |
|                                                                                                                                                                                                                                                                                                                                                                                                                                                                                                                                                                                                                                                                                                                                                                                                                                                                                                                                                                                   |         |                                                                                                                                                                                                                                                                                                                                                                                                                                                                                                                                                                                                                                                                                                                                                                                                                                                                                                                                                                                                                                                                                                       | • •                                                                                                                                                                                                                                                                                                                                                                                                                                                                                                                                                                                                                                                                                                                                                                                                                                                                                                                                                                                                                                                                                                   |                                                                                                                                                                                                                                                                                                                                                                                                                                                                                                                                                                                                                                                                                                                                                                                                                                                                                                                                                                                   | • • • • • • • • • • • • • • • • • • • •                                                                                                                                                                                                                                                                                                                                                                                                                                                                                                                                                                                                                                                                                                                                                                                                                                                                                                                                           |
|                                                                                                                                                                                                                                                                                                                                                                                                                                                                                                                                                                                                                                                                                                                                                                                                                                                                                                                                                                                   |         |                                                                                                                                                                                                                                                                                                                                                                                                                                                                                                                                                                                                                                                                                                                                                                                                                                                                                                                                                                                                                                                                                                       |                                                                                                                                                                                                                                                                                                                                                                                                                                                                                                                                                                                                                                                                                                                                                                                                                                                                                                                                                                                                                                                                                                       |                                                                                                                                                                                                                                                                                                                                                                                                                                                                                                                                                                                                                                                                                                                                                                                                                                                                                                                                                                                   | ••••••                                                                                                                                                                                                                                                                                                                                                                                                                                                                                                                                                                                                                                                                                                                                                                                                                                                                                                                                                                            |
|                                                                                                                                                                                                                                                                                                                                                                                                                                                                                                                                                                                                                                                                                                                                                                                                                                                                                                                                                                                   |         |                                                                                                                                                                                                                                                                                                                                                                                                                                                                                                                                                                                                                                                                                                                                                                                                                                                                                                                                                                                                                                                                                                       |                                                                                                                                                                                                                                                                                                                                                                                                                                                                                                                                                                                                                                                                                                                                                                                                                                                                                                                                                                                                                                                                                                       |                                                                                                                                                                                                                                                                                                                                                                                                                                                                                                                                                                                                                                                                                                                                                                                                                                                                                                                                                                                   | ••••••                                                                                                                                                                                                                                                                                                                                                                                                                                                                                                                                                                                                                                                                                                                                                                                                                                                                                                                                                                            |
|                                                                                                                                                                                                                                                                                                                                                                                                                                                                                                                                                                                                                                                                                                                                                                                                                                                                                                                                                                                   |         |                                                                                                                                                                                                                                                                                                                                                                                                                                                                                                                                                                                                                                                                                                                                                                                                                                                                                                                                                                                                                                                                                                       |                                                                                                                                                                                                                                                                                                                                                                                                                                                                                                                                                                                                                                                                                                                                                                                                                                                                                                                                                                                                                                                                                                       | ••• ••• ••••                                                                                                                                                                                                                                                                                                                                                                                                                                                                                                                                                                                                                                                                                                                                                                                                                                                                                                                                                                      | ••• ••• •• •••••                                                                                                                                                                                                                                                                                                                                                                                                                                                                                                                                                                                                                                                                                                                                                                                                                                                                                                                                                                  |
|                                                                                                                                                                                                                                                                                                                                                                                                                                                                                                                                                                                                                                                                                                                                                                                                                                                                                                                                                                                   | •       |                                                                                                                                                                                                                                                                                                                                                                                                                                                                                                                                                                                                                                                                                                                                                                                                                                                                                                                                                                                                                                                                                                       |                                                                                                                                                                                                                                                                                                                                                                                                                                                                                                                                                                                                                                                                                                                                                                                                                                                                                                                                                                                                                                                                                                       | •••• • •••                                                                                                                                                                                                                                                                                                                                                                                                                                                                                                                                                                                                                                                                                                                                                                                                                                                                                                                                                                        | • • • • • • • • • • • • •                                                                                                                                                                                                                                                                                                                                                                                                                                                                                                                                                                                                                                                                                                                                                                                                                                                                                                                                                         |
|                                                                                                                                                                                                                                                                                                                                                                                                                                                                                                                                                                                                                                                                                                                                                                                                                                                                                                                                                                                   |         |                                                                                                                                                                                                                                                                                                                                                                                                                                                                                                                                                                                                                                                                                                                                                                                                                                                                                                                                                                                                                                                                                                       |                                                                                                                                                                                                                                                                                                                                                                                                                                                                                                                                                                                                                                                                                                                                                                                                                                                                                                                                                                                                                                                                                                       | • • • • • • • •                                                                                                                                                                                                                                                                                                                                                                                                                                                                                                                                                                                                                                                                                                                                                                                                                                                                                                                                                                   | • • • • • • • • • • • • •                                                                                                                                                                                                                                                                                                                                                                                                                                                                                                                                                                                                                                                                                                                                                                                                                                                                                                                                                         |
|                                                                                                                                                                                                                                                                                                                                                                                                                                                                                                                                                                                                                                                                                                                                                                                                                                                                                                                                                                                   |         |                                                                                                                                                                                                                                                                                                                                                                                                                                                                                                                                                                                                                                                                                                                                                                                                                                                                                                                                                                                                                                                                                                       |                                                                                                                                                                                                                                                                                                                                                                                                                                                                                                                                                                                                                                                                                                                                                                                                                                                                                                                                                                                                                                                                                                       | •••                                                                                                                                                                                                                                                                                                                                                                                                                                                                                                                                                                                                                                                                                                                                                                                                                                                                                                                                                                               |                                                                                                                                                                                                                                                                                                                                                                                                                                                                                                                                                                                                                                                                                                                                                                                                                                                                                                                                                                                   |
|                                                                                                                                                                                                                                                                                                                                                                                                                                                                                                                                                                                                                                                                                                                                                                                                                                                                                                                                                                                   |         |                                                                                                                                                                                                                                                                                                                                                                                                                                                                                                                                                                                                                                                                                                                                                                                                                                                                                                                                                                                                                                                                                                       | • • •                                                                                                                                                                                                                                                                                                                                                                                                                                                                                                                                                                                                                                                                                                                                                                                                                                                                                                                                                                                                                                                                                                 | •••                                                                                                                                                                                                                                                                                                                                                                                                                                                                                                                                                                                                                                                                                                                                                                                                                                                                                                                                                                               |                                                                                                                                                                                                                                                                                                                                                                                                                                                                                                                                                                                                                                                                                                                                                                                                                                                                                                                                                                                   |
| • • • • • • • •                                                                                                                                                                                                                                                                                                                                                                                                                                                                                                                                                                                                                                                                                                                                                                                                                                                                                                                                                                   |         | • • • •                                                                                                                                                                                                                                                                                                                                                                                                                                                                                                                                                                                                                                                                                                                                                                                                                                                                                                                                                                                                                                                                                               | • • •                                                                                                                                                                                                                                                                                                                                                                                                                                                                                                                                                                                                                                                                                                                                                                                                                                                                                                                                                                                                                                                                                                 | •••                                                                                                                                                                                                                                                                                                                                                                                                                                                                                                                                                                                                                                                                                                                                                                                                                                                                                                                                                                               | ••••                                                                                                                                                                                                                                                                                                                                                                                                                                                                                                                                                                                                                                                                                                                                                                                                                                                                                                                                                                              |
|                                                                                                                                                                                                                                                                                                                                                                                                                                                                                                                                                                                                                                                                                                                                                                                                                                                                                                                                                                                   |         | • • •                                                                                                                                                                                                                                                                                                                                                                                                                                                                                                                                                                                                                                                                                                                                                                                                                                                                                                                                                                                                                                                                                                 | • • •                                                                                                                                                                                                                                                                                                                                                                                                                                                                                                                                                                                                                                                                                                                                                                                                                                                                                                                                                                                                                                                                                                 | •••                                                                                                                                                                                                                                                                                                                                                                                                                                                                                                                                                                                                                                                                                                                                                                                                                                                                                                                                                                               | ••••                                                                                                                                                                                                                                                                                                                                                                                                                                                                                                                                                                                                                                                                                                                                                                                                                                                                                                                                                                              |
| • • • • • • • •                                                                                                                                                                                                                                                                                                                                                                                                                                                                                                                                                                                                                                                                                                                                                                                                                                                                                                                                                                   |         | •                                                                                                                                                                                                                                                                                                                                                                                                                                                                                                                                                                                                                                                                                                                                                                                                                                                                                                                                                                                                                                                                                                     |                                                                                                                                                                                                                                                                                                                                                                                                                                                                                                                                                                                                                                                                                                                                                                                                                                                                                                                                                                                                                                                                                                       | ••••                                                                                                                                                                                                                                                                                                                                                                                                                                                                                                                                                                                                                                                                                                                                                                                                                                                                                                                                                                              |                                                                                                                                                                                                                                                                                                                                                                                                                                                                                                                                                                                                                                                                                                                                                                                                                                                                                                                                                                                   |
| • • • • • • • •                                                                                                                                                                                                                                                                                                                                                                                                                                                                                                                                                                                                                                                                                                                                                                                                                                                                                                                                                                   | • • • • |                                                                                                                                                                                                                                                                                                                                                                                                                                                                                                                                                                                                                                                                                                                                                                                                                                                                                                                                                                                                                                                                                                       | • • •                                                                                                                                                                                                                                                                                                                                                                                                                                                                                                                                                                                                                                                                                                                                                                                                                                                                                                                                                                                                                                                                                                 | •••                                                                                                                                                                                                                                                                                                                                                                                                                                                                                                                                                                                                                                                                                                                                                                                                                                                                                                                                                                               |                                                                                                                                                                                                                                                                                                                                                                                                                                                                                                                                                                                                                                                                                                                                                                                                                                                                                                                                                                                   |
|                                                                                                                                                                                                                                                                                                                                                                                                                                                                                                                                                                                                                                                                                                                                                                                                                                                                                                                                                                                   |         | • • • • • •                                                                                                                                                                                                                                                                                                                                                                                                                                                                                                                                                                                                                                                                                                                                                                                                                                                                                                                                                                                                                                                                                           |                                                                                                                                                                                                                                                                                                                                                                                                                                                                                                                                                                                                                                                                                                                                                                                                                                                                                                                                                                                                                                                                                                       | • • • • • • • • • • • • • • • • • • • •                                                                                                                                                                                                                                                                                                                                                                                                                                                                                                                                                                                                                                                                                                                                                                                                                                                                                                                                           | •••••                                                                                                                                                                                                                                                                                                                                                                                                                                                                                                                                                                                                                                                                                                                                                                                                                                                                                                                                                                             |
|                                                                                                                                                                                                                                                                                                                                                                                                                                                                                                                                                                                                                                                                                                                                                                                                                                                                                                                                                                                   |         | •••••                                                                                                                                                                                                                                                                                                                                                                                                                                                                                                                                                                                                                                                                                                                                                                                                                                                                                                                                                                                                                                                                                                 |                                                                                                                                                                                                                                                                                                                                                                                                                                                                                                                                                                                                                                                                                                                                                                                                                                                                                                                                                                                                                                                                                                       | •••••                                                                                                                                                                                                                                                                                                                                                                                                                                                                                                                                                                                                                                                                                                                                                                                                                                                                                                                                                                             |                                                                                                                                                                                                                                                                                                                                                                                                                                                                                                                                                                                                                                                                                                                                                                                                                                                                                                                                                                                   |
|                                                                                                                                                                                                                                                                                                                                                                                                                                                                                                                                                                                                                                                                                                                                                                                                                                                                                                                                                                                   |         | • • • • • •                                                                                                                                                                                                                                                                                                                                                                                                                                                                                                                                                                                                                                                                                                                                                                                                                                                                                                                                                                                                                                                                                           | • • •                                                                                                                                                                                                                                                                                                                                                                                                                                                                                                                                                                                                                                                                                                                                                                                                                                                                                                                                                                                                                                                                                                 | • • • • • • • • • • • • • • • • • • • •                                                                                                                                                                                                                                                                                                                                                                                                                                                                                                                                                                                                                                                                                                                                                                                                                                                                                                                                           |                                                                                                                                                                                                                                                                                                                                                                                                                                                                                                                                                                                                                                                                                                                                                                                                                                                                                                                                                                                   |
| • • • • • • • •                                                                                                                                                                                                                                                                                                                                                                                                                                                                                                                                                                                                                                                                                                                                                                                                                                                                                                                                                                   |         |                                                                                                                                                                                                                                                                                                                                                                                                                                                                                                                                                                                                                                                                                                                                                                                                                                                                                                                                                                                                                                                                                                       |                                                                                                                                                                                                                                                                                                                                                                                                                                                                                                                                                                                                                                                                                                                                                                                                                                                                                                                                                                                                                                                                                                       |                                                                                                                                                                                                                                                                                                                                                                                                                                                                                                                                                                                                                                                                                                                                                                                                                                                                                                                                                                                   |                                                                                                                                                                                                                                                                                                                                                                                                                                                                                                                                                                                                                                                                                                                                                                                                                                                                                                                                                                                   |
| • • • • • • • • •                                                                                                                                                                                                                                                                                                                                                                                                                                                                                                                                                                                                                                                                                                                                                                                                                                                                                                                                                                 |         |                                                                                                                                                                                                                                                                                                                                                                                                                                                                                                                                                                                                                                                                                                                                                                                                                                                                                                                                                                                                                                                                                                       |                                                                                                                                                                                                                                                                                                                                                                                                                                                                                                                                                                                                                                                                                                                                                                                                                                                                                                                                                                                                                                                                                                       |                                                                                                                                                                                                                                                                                                                                                                                                                                                                                                                                                                                                                                                                                                                                                                                                                                                                                                                                                                                   |                                                                                                                                                                                                                                                                                                                                                                                                                                                                                                                                                                                                                                                                                                                                                                                                                                                                                                                                                                                   |
|                                                                                                                                                                                                                                                                                                                                                                                                                                                                                                                                                                                                                                                                                                                                                                                                                                                                                                                                                                                   |         |                                                                                                                                                                                                                                                                                                                                                                                                                                                                                                                                                                                                                                                                                                                                                                                                                                                                                                                                                                                                                                                                                                       |                                                                                                                                                                                                                                                                                                                                                                                                                                                                                                                                                                                                                                                                                                                                                                                                                                                                                                                                                                                                                                                                                                       |                                                                                                                                                                                                                                                                                                                                                                                                                                                                                                                                                                                                                                                                                                                                                                                                                                                                                                                                                                                   |                                                                                                                                                                                                                                                                                                                                                                                                                                                                                                                                                                                                                                                                                                                                                                                                                                                                                                                                                                                   |
|                                                                                                                                                                                                                                                                                                                                                                                                                                                                                                                                                                                                                                                                                                                                                                                                                                                                                                                                                                                   |         |                                                                                                                                                                                                                                                                                                                                                                                                                                                                                                                                                                                                                                                                                                                                                                                                                                                                                                                                                                                                                                                                                                       |                                                                                                                                                                                                                                                                                                                                                                                                                                                                                                                                                                                                                                                                                                                                                                                                                                                                                                                                                                                                                                                                                                       |                                                                                                                                                                                                                                                                                                                                                                                                                                                                                                                                                                                                                                                                                                                                                                                                                                                                                                                                                                                   |                                                                                                                                                                                                                                                                                                                                                                                                                                                                                                                                                                                                                                                                                                                                                                                                                                                                                                                                                                                   |
|                                                                                                                                                                                                                                                                                                                                                                                                                                                                                                                                                                                                                                                                                                                                                                                                                                                                                                                                                                                   |         |                                                                                                                                                                                                                                                                                                                                                                                                                                                                                                                                                                                                                                                                                                                                                                                                                                                                                                                                                                                                                                                                                                       |                                                                                                                                                                                                                                                                                                                                                                                                                                                                                                                                                                                                                                                                                                                                                                                                                                                                                                                                                                                                                                                                                                       |                                                                                                                                                                                                                                                                                                                                                                                                                                                                                                                                                                                                                                                                                                                                                                                                                                                                                                                                                                                   |                                                                                                                                                                                                                                                                                                                                                                                                                                                                                                                                                                                                                                                                                                                                                                                                                                                                                                                                                                                   |
|                                                                                                                                                                                                                                                                                                                                                                                                                                                                                                                                                                                                                                                                                                                                                                                                                                                                                                                                                                                   |         |                                                                                                                                                                                                                                                                                                                                                                                                                                                                                                                                                                                                                                                                                                                                                                                                                                                                                                                                                                                                                                                                                                       |                                                                                                                                                                                                                                                                                                                                                                                                                                                                                                                                                                                                                                                                                                                                                                                                                                                                                                                                                                                                                                                                                                       |                                                                                                                                                                                                                                                                                                                                                                                                                                                                                                                                                                                                                                                                                                                                                                                                                                                                                                                                                                                   |                                                                                                                                                                                                                                                                                                                                                                                                                                                                                                                                                                                                                                                                                                                                                                                                                                                                                                                                                                                   |
|                                                                                                                                                                                                                                                                                                                                                                                                                                                                                                                                                                                                                                                                                                                                                                                                                                                                                                                                                                                   |         |                                                                                                                                                                                                                                                                                                                                                                                                                                                                                                                                                                                                                                                                                                                                                                                                                                                                                                                                                                                                                                                                                                       |                                                                                                                                                                                                                                                                                                                                                                                                                                                                                                                                                                                                                                                                                                                                                                                                                                                                                                                                                                                                                                                                                                       |                                                                                                                                                                                                                                                                                                                                                                                                                                                                                                                                                                                                                                                                                                                                                                                                                                                                                                                                                                                   |                                                                                                                                                                                                                                                                                                                                                                                                                                                                                                                                                                                                                                                                                                                                                                                                                                                                                                                                                                                   |
|                                                                                                                                                                                                                                                                                                                                                                                                                                                                                                                                                                                                                                                                                                                                                                                                                                                                                                                                                                                   |         |                                                                                                                                                                                                                                                                                                                                                                                                                                                                                                                                                                                                                                                                                                                                                                                                                                                                                                                                                                                                                                                                                                       |                                                                                                                                                                                                                                                                                                                                                                                                                                                                                                                                                                                                                                                                                                                                                                                                                                                                                                                                                                                                                                                                                                       |                                                                                                                                                                                                                                                                                                                                                                                                                                                                                                                                                                                                                                                                                                                                                                                                                                                                                                                                                                                   |                                                                                                                                                                                                                                                                                                                                                                                                                                                                                                                                                                                                                                                                                                                                                                                                                                                                                                                                                                                   |
|                                                                                                                                                                                                                                                                                                                                                                                                                                                                                                                                                                                                                                                                                                                                                                                                                                                                                                                                                                                   |         |                                                                                                                                                                                                                                                                                                                                                                                                                                                                                                                                                                                                                                                                                                                                                                                                                                                                                                                                                                                                                                                                                                       |                                                                                                                                                                                                                                                                                                                                                                                                                                                                                                                                                                                                                                                                                                                                                                                                                                                                                                                                                                                                                                                                                                       |                                                                                                                                                                                                                                                                                                                                                                                                                                                                                                                                                                                                                                                                                                                                                                                                                                                                                                                                                                                   |                                                                                                                                                                                                                                                                                                                                                                                                                                                                                                                                                                                                                                                                                                                                                                                                                                                                                                                                                                                   |
|                                                                                                                                                                                                                                                                                                                                                                                                                                                                                                                                                                                                                                                                                                                                                                                                                                                                                                                                                                                   |         |                                                                                                                                                                                                                                                                                                                                                                                                                                                                                                                                                                                                                                                                                                                                                                                                                                                                                                                                                                                                                                                                                                       |                                                                                                                                                                                                                                                                                                                                                                                                                                                                                                                                                                                                                                                                                                                                                                                                                                                                                                                                                                                                                                                                                                       |                                                                                                                                                                                                                                                                                                                                                                                                                                                                                                                                                                                                                                                                                                                                                                                                                                                                                                                                                                                   |                                                                                                                                                                                                                                                                                                                                                                                                                                                                                                                                                                                                                                                                                                                                                                                                                                                                                                                                                                                   |
|                                                                                                                                                                                                                                                                                                                                                                                                                                                                                                                                                                                                                                                                                                                                                                                                                                                                                                                                                                                   |         |                                                                                                                                                                                                                                                                                                                                                                                                                                                                                                                                                                                                                                                                                                                                                                                                                                                                                                                                                                                                                                                                                                       |                                                                                                                                                                                                                                                                                                                                                                                                                                                                                                                                                                                                                                                                                                                                                                                                                                                                                                                                                                                                                                                                                                       |                                                                                                                                                                                                                                                                                                                                                                                                                                                                                                                                                                                                                                                                                                                                                                                                                                                                                                                                                                                   |                                                                                                                                                                                                                                                                                                                                                                                                                                                                                                                                                                                                                                                                                                                                                                                                                                                                                                                                                                                   |
|                                                                                                                                                                                                                                                                                                                                                                                                                                                                                                                                                                                                                                                                                                                                                                                                                                                                                                                                                                                   |         |                                                                                                                                                                                                                                                                                                                                                                                                                                                                                                                                                                                                                                                                                                                                                                                                                                                                                                                                                                                                                                                                                                       |                                                                                                                                                                                                                                                                                                                                                                                                                                                                                                                                                                                                                                                                                                                                                                                                                                                                                                                                                                                                                                                                                                       |                                                                                                                                                                                                                                                                                                                                                                                                                                                                                                                                                                                                                                                                                                                                                                                                                                                                                                                                                                                   |                                                                                                                                                                                                                                                                                                                                                                                                                                                                                                                                                                                                                                                                                                                                                                                                                                                                                                                                                                                   |
|                                                                                                                                                                                                                                                                                                                                                                                                                                                                                                                                                                                                                                                                                                                                                                                                                                                                                                                                                                                   |         |                                                                                                                                                                                                                                                                                                                                                                                                                                                                                                                                                                                                                                                                                                                                                                                                                                                                                                                                                                                                                                                                                                       |                                                                                                                                                                                                                                                                                                                                                                                                                                                                                                                                                                                                                                                                                                                                                                                                                                                                                                                                                                                                                                                                                                       |                                                                                                                                                                                                                                                                                                                                                                                                                                                                                                                                                                                                                                                                                                                                                                                                                                                                                                                                                                                   |                                                                                                                                                                                                                                                                                                                                                                                                                                                                                                                                                                                                                                                                                                                                                                                                                                                                                                                                                                                   |
|                                                                                                                                                                                                                                                                                                                                                                                                                                                                                                                                                                                                                                                                                                                                                                                                                                                                                                                                                                                   |         |                                                                                                                                                                                                                                                                                                                                                                                                                                                                                                                                                                                                                                                                                                                                                                                                                                                                                                                                                                                                                                                                                                       |                                                                                                                                                                                                                                                                                                                                                                                                                                                                                                                                                                                                                                                                                                                                                                                                                                                                                                                                                                                                                                                                                                       |                                                                                                                                                                                                                                                                                                                                                                                                                                                                                                                                                                                                                                                                                                                                                                                                                                                                                                                                                                                   |                                                                                                                                                                                                                                                                                                                                                                                                                                                                                                                                                                                                                                                                                                                                                                                                                                                                                                                                                                                   |
|                                                                                                                                                                                                                                                                                                                                                                                                                                                                                                                                                                                                                                                                                                                                                                                                                                                                                                                                                                                   |         |                                                                                                                                                                                                                                                                                                                                                                                                                                                                                                                                                                                                                                                                                                                                                                                                                                                                                                                                                                                                                                                                                                       |                                                                                                                                                                                                                                                                                                                                                                                                                                                                                                                                                                                                                                                                                                                                                                                                                                                                                                                                                                                                                                                                                                       |                                                                                                                                                                                                                                                                                                                                                                                                                                                                                                                                                                                                                                                                                                                                                                                                                                                                                                                                                                                   |                                                                                                                                                                                                                                                                                                                                                                                                                                                                                                                                                                                                                                                                                                                                                                                                                                                                                                                                                                                   |
|                                                                                                                                                                                                                                                                                                                                                                                                                                                                                                                                                                                                                                                                                                                                                                                                                                                                                                                                                                                   |         |                                                                                                                                                                                                                                                                                                                                                                                                                                                                                                                                                                                                                                                                                                                                                                                                                                                                                                                                                                                                                                                                                                       |                                                                                                                                                                                                                                                                                                                                                                                                                                                                                                                                                                                                                                                                                                                                                                                                                                                                                                                                                                                                                                                                                                       |                                                                                                                                                                                                                                                                                                                                                                                                                                                                                                                                                                                                                                                                                                                                                                                                                                                                                                                                                                                   |                                                                                                                                                                                                                                                                                                                                                                                                                                                                                                                                                                                                                                                                                                                                                                                                                                                                                                                                                                                   |
|                                                                                                                                                                                                                                                                                                                                                                                                                                                                                                                                                                                                                                                                                                                                                                                                                                                                                                                                                                                   |         |                                                                                                                                                                                                                                                                                                                                                                                                                                                                                                                                                                                                                                                                                                                                                                                                                                                                                                                                                                                                                                                                                                       |                                                                                                                                                                                                                                                                                                                                                                                                                                                                                                                                                                                                                                                                                                                                                                                                                                                                                                                                                                                                                                                                                                       |                                                                                                                                                                                                                                                                                                                                                                                                                                                                                                                                                                                                                                                                                                                                                                                                                                                                                                                                                                                   |                                                                                                                                                                                                                                                                                                                                                                                                                                                                                                                                                                                                                                                                                                                                                                                                                                                                                                                                                                                   |
|                                                                                                                                                                                                                                                                                                                                                                                                                                                                                                                                                                                                                                                                                                                                                                                                                                                                                                                                                                                   |         |                                                                                                                                                                                                                                                                                                                                                                                                                                                                                                                                                                                                                                                                                                                                                                                                                                                                                                                                                                                                                                                                                                       |                                                                                                                                                                                                                                                                                                                                                                                                                                                                                                                                                                                                                                                                                                                                                                                                                                                                                                                                                                                                                                                                                                       |                                                                                                                                                                                                                                                                                                                                                                                                                                                                                                                                                                                                                                                                                                                                                                                                                                                                                                                                                                                   |                                                                                                                                                                                                                                                                                                                                                                                                                                                                                                                                                                                                                                                                                                                                                                                                                                                                                                                                                                                   |
|                                                                                                                                                                                                                                                                                                                                                                                                                                                                                                                                                                                                                                                                                                                                                                                                                                                                                                                                                                                   |         | • • • • • •                                                                                                                                                                                                                                                                                                                                                                                                                                                                                                                                                                                                                                                                                                                                                                                                                                                                                                                                                                                                                                                                                           |                                                                                                                                                                                                                                                                                                                                                                                                                                                                                                                                                                                                                                                                                                                                                                                                                                                                                                                                                                                                                                                                                                       |                                                                                                                                                                                                                                                                                                                                                                                                                                                                                                                                                                                                                                                                                                                                                                                                                                                                                                                                                                                   |                                                                                                                                                                                                                                                                                                                                                                                                                                                                                                                                                                                                                                                                                                                                                                                                                                                                                                                                                                                   |
|                                                                                                                                                                                                                                                                                                                                                                                                                                                                                                                                                                                                                                                                                                                                                                                                                                                                                                                                                                                   |         |                                                                                                                                                                                                                                                                                                                                                                                                                                                                                                                                                                                                                                                                                                                                                                                                                                                                                                                                                                                                                                                                                                       |                                                                                                                                                                                                                                                                                                                                                                                                                                                                                                                                                                                                                                                                                                                                                                                                                                                                                                                                                                                                                                                                                                       |                                                                                                                                                                                                                                                                                                                                                                                                                                                                                                                                                                                                                                                                                                                                                                                                                                                                                                                                                                                   |                                                                                                                                                                                                                                                                                                                                                                                                                                                                                                                                                                                                                                                                                                                                                                                                                                                                                                                                                                                   |
|                                                                                                                                                                                                                                                                                                                                                                                                                                                                                                                                                                                                                                                                                                                                                                                                                                                                                                                                                                                   |         |                                                                                                                                                                                                                                                                                                                                                                                                                                                                                                                                                                                                                                                                                                                                                                                                                                                                                                                                                                                                                                                                                                       |                                                                                                                                                                                                                                                                                                                                                                                                                                                                                                                                                                                                                                                                                                                                                                                                                                                                                                                                                                                                                                                                                                       |                                                                                                                                                                                                                                                                                                                                                                                                                                                                                                                                                                                                                                                                                                                                                                                                                                                                                                                                                                                   |                                                                                                                                                                                                                                                                                                                                                                                                                                                                                                                                                                                                                                                                                                                                                                                                                                                                                                                                                                                   |
|                                                                                                                                                                                                                                                                                                                                                                                                                                                                                                                                                                                                                                                                                                                                                                                                                                                                                                                                                                                   |         |                                                                                                                                                                                                                                                                                                                                                                                                                                                                                                                                                                                                                                                                                                                                                                                                                                                                                                                                                                                                                                                                                                       |                                                                                                                                                                                                                                                                                                                                                                                                                                                                                                                                                                                                                                                                                                                                                                                                                                                                                                                                                                                                                                                                                                       |                                                                                                                                                                                                                                                                                                                                                                                                                                                                                                                                                                                                                                                                                                                                                                                                                                                                                                                                                                                   | • • • • • • • • • • • • • • • • • • • •                                                                                                                                                                                                                                                                                                                                                                                                                                                                                                                                                                                                                                                                                                                                                                                                                                                                                                                                           |
|                                                                                                                                                                                                                                                                                                                                                                                                                                                                                                                                                                                                                                                                                                                                                                                                                                                                                                                                                                                   |         |                                                                                                                                                                                                                                                                                                                                                                                                                                                                                                                                                                                                                                                                                                                                                                                                                                                                                                                                                                                                                                                                                                       |                                                                                                                                                                                                                                                                                                                                                                                                                                                                                                                                                                                                                                                                                                                                                                                                                                                                                                                                                                                                                                                                                                       |                                                                                                                                                                                                                                                                                                                                                                                                                                                                                                                                                                                                                                                                                                                                                                                                                                                                                                                                                                                   | • • • • • • • • • • • • • • • • • • • •                                                                                                                                                                                                                                                                                                                                                                                                                                                                                                                                                                                                                                                                                                                                                                                                                                                                                                                                           |
|                                                                                                                                                                                                                                                                                                                                                                                                                                                                                                                                                                                                                                                                                                                                                                                                                                                                                                                                                                                   |         |                                                                                                                                                                                                                                                                                                                                                                                                                                                                                                                                                                                                                                                                                                                                                                                                                                                                                                                                                                                                                                                                                                       |                                                                                                                                                                                                                                                                                                                                                                                                                                                                                                                                                                                                                                                                                                                                                                                                                                                                                                                                                                                                                                                                                                       |                                                                                                                                                                                                                                                                                                                                                                                                                                                                                                                                                                                                                                                                                                                                                                                                                                                                                                                                                                                   |                                                                                                                                                                                                                                                                                                                                                                                                                                                                                                                                                                                                                                                                                                                                                                                                                                                                                                                                                                                   |
|                                                                                                                                                                                                                                                                                                                                                                                                                                                                                                                                                                                                                                                                                                                                                                                                                                                                                                                                                                                   |         |                                                                                                                                                                                                                                                                                                                                                                                                                                                                                                                                                                                                                                                                                                                                                                                                                                                                                                                                                                                                                                                                                                       |                                                                                                                                                                                                                                                                                                                                                                                                                                                                                                                                                                                                                                                                                                                                                                                                                                                                                                                                                                                                                                                                                                       |                                                                                                                                                                                                                                                                                                                                                                                                                                                                                                                                                                                                                                                                                                                                                                                                                                                                                                                                                                                   |                                                                                                                                                                                                                                                                                                                                                                                                                                                                                                                                                                                                                                                                                                                                                                                                                                                                                                                                                                                   |
|                                                                                                                                                                                                                                                                                                                                                                                                                                                                                                                                                                                                                                                                                                                                                                                                                                                                                                                                                                                   |         |                                                                                                                                                                                                                                                                                                                                                                                                                                                                                                                                                                                                                                                                                                                                                                                                                                                                                                                                                                                                                                                                                                       |                                                                                                                                                                                                                                                                                                                                                                                                                                                                                                                                                                                                                                                                                                                                                                                                                                                                                                                                                                                                                                                                                                       |                                                                                                                                                                                                                                                                                                                                                                                                                                                                                                                                                                                                                                                                                                                                                                                                                                                                                                                                                                                   |                                                                                                                                                                                                                                                                                                                                                                                                                                                                                                                                                                                                                                                                                                                                                                                                                                                                                                                                                                                   |
| •••••                                                                                                                                                                                                                                                                                                                                                                                                                                                                                                                                                                                                                                                                                                                                                                                                                                                                                                                                                                             | ••••    |                                                                                                                                                                                                                                                                                                                                                                                                                                                                                                                                                                                                                                                                                                                                                                                                                                                                                                                                                                                                                                                                                                       |                                                                                                                                                                                                                                                                                                                                                                                                                                                                                                                                                                                                                                                                                                                                                                                                                                                                                                                                                                                                                                                                                                       |                                                                                                                                                                                                                                                                                                                                                                                                                                                                                                                                                                                                                                                                                                                                                                                                                                                                                                                                                                                   |                                                                                                                                                                                                                                                                                                                                                                                                                                                                                                                                                                                                                                                                                                                                                                                                                                                                                                                                                                                   |
|                                                                                                                                                                                                                                                                                                                                                                                                                                                                                                                                                                                                                                                                                                                                                                                                                                                                                                                                                                                   |         |                                                                                                                                                                                                                                                                                                                                                                                                                                                                                                                                                                                                                                                                                                                                                                                                                                                                                                                                                                                                                                                                                                       |                                                                                                                                                                                                                                                                                                                                                                                                                                                                                                                                                                                                                                                                                                                                                                                                                                                                                                                                                                                                                                                                                                       |                                                                                                                                                                                                                                                                                                                                                                                                                                                                                                                                                                                                                                                                                                                                                                                                                                                                                                                                                                                   |                                                                                                                                                                                                                                                                                                                                                                                                                                                                                                                                                                                                                                                                                                                                                                                                                                                                                                                                                                                   |
|                                                                                                                                                                                                                                                                                                                                                                                                                                                                                                                                                                                                                                                                                                                                                                                                                                                                                                                                                                                   |         | • • • • • • •                                                                                                                                                                                                                                                                                                                                                                                                                                                                                                                                                                                                                                                                                                                                                                                                                                                                                                                                                                                                                                                                                         | •       •       •       •       •       •       •       •       •       •       •       •       •       •       •       •       •       •       •       •       •       •       •       •       •       •       •       •       •       •       •       •       •       •       •       •       •       •       •       •       •       •       •       •       •       •       •       •       •       •       •       •       •       •       •       •       •       •       •       •       •       •       •       •       •       •       •       •       •       •       •       •       •       •       •       •       •       •       •       •       •       •       •       •       •       •       •       •       •       •       •       •       •       •       •       •       •       •       •       •       •       •       •       •       •       •       •       •       •       •       •       •       •       •       •       •       •       •       •                                                                                                                     | 0       0       0       0       0       0       0       0       0       0       0       0       0       0       0       0       0       0       0       0       0       0       0       0       0       0       0       0       0       0       0       0       0       0       0       0       0       0       0       0       0       0       0       0       0       0       0       0       0       0       0       0       0       0       0       0       0       0       0       0       0       0       0       0       0       0       0       0       0       0       0       0       0       0       0       0       0       0       0       0       0       0       0       0       0       0       0       0       0       0       0       0       0       0       0       0       0       0       0       0       0       0       0       0       0       0       0       0       0       0       0       0       0       0       0       0       0       0       0 | 0       0       0       0       0       0       0       0       0       0       0       0       0       0       0       0       0       0       0       0       0       0       0       0       0       0       0       0       0       0       0       0       0       0       0       0       0       0       0       0       0       0       0       0       0       0       0       0       0       0       0       0       0       0       0       0       0       0       0       0       0       0       0       0       0       0       0       0       0       0       0       0       0       0       0       0       0       0       0       0       0       0       0       0       0       0       0       0       0       0       0       0       0       0       0       0       0       0       0       0       0       0       0       0       0       0       0       0       0       0       0       0       0       0       0       0       0       0       0 |
|                                                                                                                                                                                                                                                                                                                                                                                                                                                                                                                                                                                                                                                                                                                                                                                                                                                                                                                                                                                   |         | 0       0       0       0       0         0       0       0       0       0       0         0       0       0       0       0       0         0       0       0       0       0       0         0       0       0       0       0       0                                                                                                                                                                                                                                                                                                                                                                                                                                                                                                                                                                                                                                                                                                                                                                                                                                                             | 0       0       0       0       0       0       0       0         0       0       0       0       0       0       0       0       0         0       0       0       0       0       0       0       0       0         0       0       0       0       0       0       0       0       0         0       0       0       0       0       0       0       0       0                                                                                                                                                                                                                                                                                                                                                                                                                                                                                                                                                                                                                                                                                                                                     | 0       0       0       0       0       0       0       0       0       0       0       0       0       0       0       0       0       0       0       0       0       0       0       0       0       0       0       0       0       0       0       0       0       0       0       0       0       0       0       0       0       0       0       0       0       0       0       0       0       0       0       0       0       0       0       0       0       0       0       0       0       0       0       0       0       0       0       0       0       0       0       0       0       0       0       0       0       0       0       0       0       0       0       0       0       0       0       0       0       0       0       0       0       0       0       0       0       0       0       0       0       0       0       0       0       0       0       0       0       0       0       0       0       0       0       0       0       0       0 | 0       0       0       0       0       0       0       0       0       0       0       0       0       0       0       0       0       0       0       0       0       0       0       0       0       0       0       0       0       0       0       0       0       0       0       0       0       0       0       0       0       0       0       0       0       0       0       0       0       0       0       0       0       0       0       0       0       0       0       0       0       0       0       0       0       0       0       0       0       0       0       0       0       0       0       0       0       0       0       0       0       0       0       0       0       0       0       0       0       0       0       0       0       0       0       0       0       0       0       0       0       0       0       0       0       0       0       0       0       0       0       0       0       0       0       0       0       0       0 |
|                                                                                                                                                                                                                                                                                                                                                                                                                                                                                                                                                                                                                                                                                                                                                                                                                                                                                                                                                                                   |         | 0       0       0       0       0         0       0       0       0       0       0         0       0       0       0       0       0         0       0       0       0       0       0         0       0       0       0       0       0                                                                                                                                                                                                                                                                                                                                                                                                                                                                                                                                                                                                                                                                                                                                                                                                                                                             | 0       0       0       0       0       0       0       0         0       0       0       0       0       0       0       0       0         0       0       0       0       0       0       0       0       0         0       0       0       0       0       0       0       0       0         0       0       0       0       0       0       0       0       0                                                                                                                                                                                                                                                                                                                                                                                                                                                                                                                                                                                                                                                                                                                                     | 0       0       0       0       0       0       0       0       0       0       0       0       0       0       0       0       0       0       0       0       0       0       0       0       0       0       0       0       0       0       0       0       0       0       0       0       0       0       0       0       0       0       0       0       0       0       0       0       0       0       0       0       0       0       0       0       0       0       0       0       0       0       0       0       0       0       0       0       0       0       0       0       0       0       0       0       0       0       0       0       0       0       0       0       0       0       0       0       0       0       0       0       0       0       0       0       0       0       0       0       0       0       0       0       0       0       0       0       0       0       0       0       0       0       0       0       0       0       0 | 0       0       0       0       0       0       0       0       0       0       0       0       0       0       0       0       0       0       0       0       0       0       0       0       0       0       0       0       0       0       0       0       0       0       0       0       0       0       0       0       0       0       0       0       0       0       0       0       0       0       0       0       0       0       0       0       0       0       0       0       0       0       0       0       0       0       0       0       0       0       0       0       0       0       0       0       0       0       0       0       0       0       0       0       0       0       0       0       0       0       0       0       0       0       0       0       0       0       0       0       0       0       0       0       0       0       0       0       0       0       0       0       0       0       0       0       0       0       0 |
|                                                                                                                                                                                                                                                                                                                                                                                                                                                                                                                                                                                                                                                                                                                                                                                                                                                                                                                                                                                   |         | 0       0       0       0       0         0       0       0       0       0       0         0       0       0       0       0       0         0       0       0       0       0       0         0       0       0       0       0       0                                                                                                                                                                                                                                                                                                                                                                                                                                                                                                                                                                                                                                                                                                                                                                                                                                                             | 0       0       0       0       0       0       0       0         0       0       0       0       0       0       0       0       0         0       0       0       0       0       0       0       0       0         0       0       0       0       0       0       0       0       0         0       0       0       0       0       0       0       0       0                                                                                                                                                                                                                                                                                                                                                                                                                                                                                                                                                                                                                                                                                                                                     | 0       0       0       0       0       0       0       0       0       0       0       0       0       0       0       0       0       0       0       0       0       0       0       0       0       0       0       0       0       0       0       0       0       0       0       0       0       0       0       0       0       0       0       0       0       0       0       0       0       0       0       0       0       0       0       0       0       0       0       0       0       0       0       0       0       0       0       0       0       0       0       0       0       0       0       0       0       0       0       0       0       0       0       0       0       0       0       0       0       0       0       0       0       0       0       0       0       0       0       0       0       0       0       0       0       0       0       0       0       0       0       0       0       0       0       0       0       0       0 | 0       0       0       0       0       0       0       0       0       0       0       0       0       0       0       0       0       0       0       0       0       0       0       0       0       0       0       0       0       0       0       0       0       0       0       0       0       0       0       0       0       0       0       0       0       0       0       0       0       0       0       0       0       0       0       0       0       0       0       0       0       0       0       0       0       0       0       0       0       0       0       0       0       0       0       0       0       0       0       0       0       0       0       0       0       0       0       0       0       0       0       0       0       0       0       0       0       0       0       0       0       0       0       0       0       0       0       0       0       0       0       0       0       0       0       0       0       0       0 |
|                                                                                                                                                                                                                                                                                                                                                                                                                                                                                                                                                                                                                                                                                                                                                                                                                                                                                                                                                                                   |         | 0       0       0       0       0         0       0       0       0       0       0         0       0       0       0       0       0         0       0       0       0       0       0         0       0       0       0       0       0                                                                                                                                                                                                                                                                                                                                                                                                                                                                                                                                                                                                                                                                                                                                                                                                                                                             | 0       0       0       0       0       0       0       0         0       0       0       0       0       0       0       0       0         0       0       0       0       0       0       0       0       0         0       0       0       0       0       0       0       0       0         0       0       0       0       0       0       0       0       0                                                                                                                                                                                                                                                                                                                                                                                                                                                                                                                                                                                                                                                                                                                                     | 0       0       0       0       0       0       0       0       0       0       0       0       0       0       0       0       0       0       0       0       0       0       0       0       0       0       0       0       0       0       0       0       0       0       0       0       0       0       0       0       0       0       0       0       0       0       0       0       0       0       0       0       0       0       0       0       0       0       0       0       0       0       0       0       0       0       0       0       0       0       0       0       0       0       0       0       0       0       0       0       0       0       0       0       0       0       0       0       0       0       0       0       0       0       0       0       0       0       0       0       0       0       0       0       0       0       0       0       0       0       0       0       0       0       0       0       0       0       0 | 0       0       0       0       0       0       0       0       0       0       0       0       0       0       0       0       0       0       0       0       0       0       0       0       0       0       0       0       0       0       0       0       0       0       0       0       0       0       0       0       0       0       0       0       0       0       0       0       0       0       0       0       0       0       0       0       0       0       0       0       0       0       0       0       0       0       0       0       0       0       0       0       0       0       0       0       0       0       0       0       0       0       0       0       0       0       0       0       0       0       0       0       0       0       0       0       0       0       0       0       0       0       0       0       0       0       0       0       0       0       0       0       0       0       0       0       0       0       0 |
| 0       0       0       0       0       0       0       0       0       0       0       0       0       0       0       0       0       0       0       0       0       0       0       0       0       0       0       0       0       0       0       0       0       0       0       0       0       0       0       0       0       0       0       0       0       0       0       0       0       0       0       0       0       0       0       0       0       0       0       0       0       0       0       0       0       0       0       0       0       0       0       0       0       0       0       0       0       0       0       0       0       0       0       0       0       0       0       0       0       0       0       0       0       0       0       0       0       0       0       0       0       0       0       0       0       0       0       0       0       0       0       0       0       0       0       0       0       0       0 |         | 0       0       0       0       0         0       0       0       0       0       0         0       0       0       0       0       0         0       0       0       0       0       0         0       0       0       0       0       0                                                                                                                                                                                                                                                                                                                                                                                                                                                                                                                                                                                                                                                                                                                                                                                                                                                             | 0         0         0         0         0         0         0         0         0         0         0         0         0         0         0         0         0         0         0         0         0         0         0         0         0         0         0         0         0         0         0         0         0         0         0         0         0         0         0         0         0         0         0         0         0         0         0         0         0         0         0         0         0         0         0         0         0         0         0         0         0         0         0         0         0         0         0         0         0         0         0         0         0         0         0         0         0         0         0         0         0         0         0         0         0         0         0         0         0         0         0         0         0         0         0         0         0         0         0         0         0         0         0         0         0         0         0 | 0       0       0       0       0       0       0       0       0       0       0       0       0       0       0       0       0       0       0       0       0       0       0       0       0       0       0       0       0       0       0       0       0       0       0       0       0       0       0       0       0       0       0       0       0       0       0       0       0       0       0       0       0       0       0       0       0       0       0       0       0       0       0       0       0       0       0       0       0       0       0       0       0       0       0       0       0       0       0       0       0       0       0       0       0       0       0       0       0       0       0       0       0       0       0       0       0       0       0       0       0       0       0       0       0       0       0       0       0       0       0       0       0       0       0       0       0       0       0 | 0       0       0       0       0       0       0       0       0       0       0       0       0       0       0       0       0       0       0       0       0       0       0       0       0       0       0       0       0       0       0       0       0       0       0       0       0       0       0       0       0       0       0       0       0       0       0       0       0       0       0       0       0       0       0       0       0       0       0       0       0       0       0       0       0       0       0       0       0       0       0       0       0       0       0       0       0       0       0       0       0       0       0       0       0       0       0       0       0       0       0       0       0       0       0       0       0       0       0       0       0       0       0       0       0       0       0       0       0       0       0       0       0       0       0       0       0       0       0 |
| 0       0       0       0       0       0       0       0       0       0       0       0       0       0       0       0       0       0       0       0       0       0       0       0       0       0       0       0       0       0       0       0       0       0       0       0       0       0       0       0       0       0       0       0       0       0       0       0       0       0       0       0       0       0       0       0       0       0       0       0       0       0       0       0       0       0       0       0       0       0       0       0       0       0       0       0       0       0       0       0       0       0       0       0       0       0       0       0       0       0       0       0       0       0       0       0       0       0       0       0       0       0       0       0       0       0       0       0       0       0       0       0       0       0       0       0       0       0       0 |         | 0       0       0       0       0         0       0       0       0       0       0         0       0       0       0       0       0         0       0       0       0       0       0         0       0       0       0       0       0                                                                                                                                                                                                                                                                                                                                                                                                                                                                                                                                                                                                                                                                                                                                                                                                                                                             | 0         0         0         0         0         0         0         0         0         0         0         0         0         0         0         0         0         0         0         0         0         0         0         0         0         0         0         0         0         0         0         0         0         0         0         0         0         0         0         0         0         0         0         0         0         0         0         0         0         0         0         0         0         0         0         0         0         0         0         0         0         0         0         0         0         0         0         0         0         0         0         0         0         0         0         0         0         0         0         0         0         0         0         0         0         0         0         0         0         0         0         0         0         0         0         0         0         0         0         0         0         0         0         0         0         0         0 | 0       0       0       0       0       0       0       0       0       0       0       0       0       0       0       0       0       0       0       0       0       0       0       0       0       0       0       0       0       0       0       0       0       0       0       0       0       0       0       0       0       0       0       0       0       0       0       0       0       0       0       0       0       0       0       0       0       0       0       0       0       0       0       0       0       0       0       0       0       0       0       0       0       0       0       0       0       0       0       0       0       0       0       0       0       0       0       0       0       0       0       0       0       0       0       0       0       0       0       0       0       0       0       0       0       0       0       0       0       0       0       0       0       0       0       0       0       0       0 | 0       0       0       0       0       0       0       0       0       0       0       0       0       0       0       0       0       0       0       0       0       0       0       0       0       0       0       0       0       0       0       0       0       0       0       0       0       0       0       0       0       0       0       0       0       0       0       0       0       0       0       0       0       0       0       0       0       0       0       0       0       0       0       0       0       0       0       0       0       0       0       0       0       0       0       0       0       0       0       0       0       0       0       0       0       0       0       0       0       0       0       0       0       0       0       0       0       0       0       0       0       0       0       0       0       0       0       0       0       0       0       0       0       0       0       0       0       0       0 |
| 0       0       0       0       0       0       0       0       0       0       0       0       0       0       0       0       0       0       0       0       0       0       0       0       0       0       0       0       0       0       0       0       0       0       0       0       0       0       0       0       0       0       0       0       0       0       0       0       0       0       0       0       0       0       0       0       0       0       0       0       0       0       0       0       0       0       0       0       0       0       0       0       0       0       0       0       0       0       0       0       0       0       0       0       0       0       0       0       0       0       0       0       0       0       0       0       0       0       0       0       0       0       0       0       0       0       0       0       0       0       0       0       0       0       0       0       0       0       0 |         | 0       0       0       0       0         0       0       0       0       0       0         0       0       0       0       0       0         0       0       0       0       0       0         0       0       0       0       0       0                                                                                                                                                                                                                                                                                                                                                                                                                                                                                                                                                                                                                                                                                                                                                                                                                                                             | 0         0         0         0         0         0         0         0         0         0         0         0         0         0         0         0         0         0         0         0         0         0         0         0         0         0         0         0         0         0         0         0         0         0         0         0         0         0         0         0         0         0         0         0         0         0         0         0         0         0         0         0         0         0         0         0         0         0         0         0         0         0         0         0         0         0         0         0         0         0         0         0         0         0         0         0         0         0         0         0         0         0         0         0         0         0         0         0         0         0         0         0         0         0         0         0         0         0         0         0         0         0         0         0         0         0         0 | 0       0       0       0       0       0       0       0       0       0       0       0       0       0       0       0       0       0       0       0       0       0       0       0       0       0       0       0       0       0       0       0       0       0       0       0       0       0       0       0       0       0       0       0       0       0       0       0       0       0       0       0       0       0       0       0       0       0       0       0       0       0       0       0       0       0       0       0       0       0       0       0       0       0       0       0       0       0       0       0       0       0       0       0       0       0       0       0       0       0       0       0       0       0       0       0       0       0       0       0       0       0       0       0       0       0       0       0       0       0       0       0       0       0       0       0       0       0       0 | 0       0       0       0       0       0       0       0       0       0       0       0       0       0       0       0       0       0       0       0       0       0       0       0       0       0       0       0       0       0       0       0       0       0       0       0       0       0       0       0       0       0       0       0       0       0       0       0       0       0       0       0       0       0       0       0       0       0       0       0       0       0       0       0       0       0       0       0       0       0       0       0       0       0       0       0       0       0       0       0       0       0       0       0       0       0       0       0       0       0       0       0       0       0       0       0       0       0       0       0       0       0       0       0       0       0       0       0       0       0       0       0       0       0       0       0       0       0       0 |
| 0       0       0       0       0       0       0       0       0       0       0       0       0       0       0       0       0       0       0       0       0       0       0       0       0       0       0       0       0       0       0       0       0       0       0       0       0       0       0       0       0       0       0       0       0       0       0       0       0       0       0       0       0       0       0       0       0       0       0       0       0       0       0       0       0       0       0       0       0       0       0       0       0       0       0       0       0       0       0       0       0       0       0       0       0       0       0       0       0       0       0       0       0       0       0       0       0       0       0       0       0       0       0       0       0       0       0       0       0       0       0       0       0       0       0       0       0       0       0 |         | 0       0       0       0       0         0       0       0       0       0       0         0       0       0       0       0       0         0       0       0       0       0       0         0       0       0       0       0       0                                                                                                                                                                                                                                                                                                                                                                                                                                                                                                                                                                                                                                                                                                                                                                                                                                                             | 0         0         0         0         0         0         0         0         0         0         0         0         0         0         0         0         0         0         0         0         0         0         0         0         0         0         0         0         0         0         0         0         0         0         0         0         0         0         0         0         0         0         0         0         0         0         0         0         0         0         0         0         0         0         0         0         0         0         0         0         0         0         0         0         0         0         0         0         0         0         0         0         0         0         0         0         0         0         0         0         0         0         0         0         0         0         0         0         0         0         0         0         0         0         0         0         0         0         0         0         0         0         0         0         0         0         0 | 0       0       0       0       0       0       0       0       0       0       0       0       0       0       0       0       0       0       0       0       0       0       0       0       0       0       0       0       0       0       0       0       0       0       0       0       0       0       0       0       0       0       0       0       0       0       0       0       0       0       0       0       0       0       0       0       0       0       0       0       0       0       0       0       0       0       0       0       0       0       0       0       0       0       0       0       0       0       0       0       0       0       0       0       0       0       0       0       0       0       0       0       0       0       0       0       0       0       0       0       0       0       0       0       0       0       0       0       0       0       0       0       0       0       0       0       0       0       0 | 0       0       0       0       0       0       0       0       0       0       0       0       0       0       0       0       0       0       0       0       0       0       0       0       0       0       0       0       0       0       0       0       0       0       0       0       0       0       0       0       0       0       0       0       0       0       0       0       0       0       0       0       0       0       0       0       0       0       0       0       0       0       0       0       0       0       0       0       0       0       0       0       0       0       0       0       0       0       0       0       0       0       0       0       0       0       0       0       0       0       0       0       0       0       0       0       0       0       0       0       0       0       0       0       0       0       0       0       0       0       0       0       0       0       0       0       0       0       0 |
| 0       0       0       0       0       0       0       0       0       0       0       0       0       0       0       0       0       0       0       0       0       0       0       0       0       0       0       0       0       0       0       0       0       0       0       0       0       0       0       0       0       0       0       0       0       0       0       0       0       0       0       0       0       0       0       0       0       0       0       0       0       0       0       0       0       0       0       0       0       0       0       0       0       0       0       0       0       0       0       0       0       0       0       0       0       0       0       0       0       0       0       0       0       0       0       0       0       0       0       0       0       0       0       0       0       0       0       0       0       0       0       0       0       0       0       0       0       0       0 |         | 0         0         0         0         0         0         0         0         0         0         0         0         0         0         0         0         0         0         0         0         0         0         0         0         0         0         0         0         0         0         0         0         0         0         0         0         0         0         0         0         0         0         0         0         0         0         0         0         0         0         0         0         0         0         0         0         0         0         0         0         0         0         0         0         0         0         0         0         0         0         0         0         0         0         0         0         0         0         0         0         0         0         0         0         0         0         0         0         0         0         0         0         0         0         0         0         0         0         0         0         0         0         0         0         0         0         0 | 0         0         0         0         0         0         0         0         0         0         0         0         0         0         0         0         0         0         0         0         0         0         0         0         0         0         0         0         0         0         0         0         0         0         0         0         0         0         0         0         0         0         0         0         0         0         0         0         0         0         0         0         0         0         0         0         0         0         0         0         0         0         0         0         0         0         0         0         0         0         0         0         0         0         0         0         0         0         0         0         0         0         0         0         0         0         0         0         0         0         0         0         0         0         0         0         0         0         0         0         0         0         0         0         0         0         0 |                                                                                                                                                                                                                                                                                                                                                                                                                                                                                                                                                                                                                                                                                                                                                                                                                                                                                                                                                                                   | 0       0       0       0       0       0       0       0       0       0       0       0       0       0       0       0       0       0       0       0       0       0       0       0       0       0       0       0       0       0       0       0       0       0       0       0       0       0       0       0       0       0       0       0       0       0       0       0       0       0       0       0       0       0       0       0       0       0       0       0       0       0       0       0       0       0       0       0       0       0       0       0       0       0       0       0       0       0       0       0       0       0       0       0       0       0       0       0       0       0       0       0       0       0       0       0       0       0       0       0       0       0       0       0       0       0       0       0       0       0       0       0       0       0       0       0       0       0       0 |
| 0       0       0       0       0       0       0       0       0       0       0       0       0       0       0       0       0       0       0       0       0       0       0       0       0       0       0       0       0       0       0       0       0       0       0       0       0       0       0       0       0       0       0       0       0       0       0       0       0       0       0       0       0       0       0       0       0       0       0       0       0       0       0       0       0       0       0       0       0       0       0       0       0       0       0       0       0       0       0       0       0       0       0       0       0       0       0       0       0       0       0       0       0       0       0       0       0       0       0       0       0       0       0       0       0       0       0       0       0       0       0       0       0       0       0       0       0       0       0 |         | 0         0         0         0         0         0         0         0         0         0         0         0         0         0         0         0         0         0         0         0         0         0         0         0         0         0         0         0         0         0         0         0         0         0         0         0         0         0         0         0         0         0         0         0         0         0         0         0         0         0         0         0         0         0         0         0         0         0         0         0         0         0         0         0         0         0         0         0         0         0         0         0         0         0         0         0         0         0         0         0         0         0         0         0         0         0         0         0         0         0         0         0         0         0         0         0         0         0         0         0         0         0         0         0         0         0         0 | 0         0         0         0         0         0         0         0         0         0         0         0         0         0         0         0         0         0         0         0         0         0         0         0         0         0         0         0         0         0         0         0         0         0         0         0         0         0         0         0         0         0         0         0         0         0         0         0         0         0         0         0         0         0         0         0         0         0         0         0         0         0         0         0         0         0         0         0         0         0         0         0         0         0         0         0         0         0         0         0         0         0         0         0         0         0         0         0         0         0         0         0         0         0         0         0         0         0         0         0         0         0         0         0         0         0         0 |                                                                                                                                                                                                                                                                                                                                                                                                                                                                                                                                                                                                                                                                                                                                                                                                                                                                                                                                                                                   | 0       0       0       0       0       0       0       0       0       0       0       0       0       0       0       0       0       0       0       0       0       0       0       0       0       0       0       0       0       0       0       0       0       0       0       0       0       0       0       0       0       0       0       0       0       0       0       0       0       0       0       0       0       0       0       0       0       0       0       0       0       0       0       0       0       0       0       0       0       0       0       0       0       0       0       0       0       0       0       0       0       0       0       0       0       0       0       0       0       0       0       0       0       0       0       0       0       0       0       0       0       0       0       0       0       0       0       0       0       0       0       0       0       0       0       0       0       0       0 |
| 0       0       0       0       0       0       0       0       0       0       0       0       0       0       0       0       0       0       0       0       0       0       0       0       0       0       0       0       0       0       0       0       0       0       0       0       0       0       0       0       0       0       0       0       0       0       0       0       0       0       0       0       0       0       0       0       0       0       0       0       0       0       0       0       0       0       0       0       0       0       0       0       0       0       0       0       0       0       0       0       0       0       0       0       0       0       0       0       0       0       0       0       0       0       0       0       0       0       0       0       0       0       0       0       0       0       0       0       0       0       0       0       0       0       0       0       0       0       0 |         | 0         0         0         0         0         0         0         0         0         0         0         0         0         0         0         0         0         0         0         0         0         0         0         0         0         0         0         0         0         0         0         0         0         0         0         0         0         0         0         0         0         0         0         0         0         0         0         0         0         0         0         0         0         0         0         0         0         0         0         0         0         0         0         0         0         0         0         0         0         0         0         0         0         0         0         0         0         0         0         0         0         0         0         0         0         0         0         0         0         0         0         0         0         0         0         0         0         0         0         0         0         0         0         0         0         0         0 | 0         0         0         0         0         0         0         0         0         0         0         0         0         0         0         0         0         0         0         0         0         0         0         0         0         0         0         0         0         0         0         0         0         0         0         0         0         0         0         0         0         0         0         0         0         0         0         0         0         0         0         0         0         0         0         0         0         0         0         0         0         0         0         0         0         0         0         0         0         0         0         0         0         0         0         0         0         0         0         0         0         0         0         0         0         0         0         0         0         0         0         0         0         0         0         0         0         0         0         0         0         0         0         0         0         0         0 |                                                                                                                                                                                                                                                                                                                                                                                                                                                                                                                                                                                                                                                                                                                                                                                                                                                                                                                                                                                   | 0       0       0       0       0       0       0       0       0       0       0       0       0       0       0       0       0       0       0       0       0       0       0       0       0       0       0       0       0       0       0       0       0       0       0       0       0       0       0       0       0       0       0       0       0       0       0       0       0       0       0       0       0       0       0       0       0       0       0       0       0       0       0       0       0       0       0       0       0       0       0       0       0       0       0       0       0       0       0       0       0       0       0       0       0       0       0       0       0       0       0       0       0       0       0       0       0       0       0       0       0       0       0       0       0       0       0       0       0       0       0       0       0       0       0       0       0       0       0 |
| 0       0       0       0       0       0       0       0       0       0       0       0       0       0       0       0       0       0       0       0       0       0       0       0       0       0       0       0       0       0       0       0       0       0       0       0       0       0       0       0       0       0       0       0       0       0       0       0       0       0       0       0       0       0       0       0       0       0       0       0       0       0       0       0       0       0       0       0       0       0       0       0       0       0       0       0       0       0       0       0       0       0       0       0       0       0       0       0       0       0       0       0       0       0       0       0       0       0       0       0       0       0       0       0       0       0       0       0       0       0       0       0       0       0       0       0       0       0       0 |         | 0         0         0         0         0         0         0         0         0         0         0         0         0         0         0         0         0         0         0         0         0         0         0         0         0         0         0         0         0         0         0         0         0         0         0         0         0         0         0         0         0         0         0         0         0         0         0         0         0         0         0         0         0         0         0         0         0         0         0         0         0         0         0         0         0         0         0         0         0         0         0         0         0         0         0         0         0         0         0         0         0         0         0         0         0         0         0         0         0         0         0         0         0         0         0         0         0         0         0         0         0         0         0         0         0         0         0 | 0         0         0         0         0         0         0         0         0         0         0         0         0         0         0         0         0         0         0         0         0         0         0         0         0         0         0         0         0         0         0         0         0         0         0         0         0         0         0         0         0         0         0         0         0         0         0         0         0         0         0         0         0         0         0         0         0         0         0         0         0         0         0         0         0         0         0         0         0         0         0         0         0         0         0         0         0         0         0         0         0         0         0         0         0         0         0         0         0         0         0         0         0         0         0         0         0         0         0         0         0         0         0         0         0         0         0 |                                                                                                                                                                                                                                                                                                                                                                                                                                                                                                                                                                                                                                                                                                                                                                                                                                                                                                                                                                                   | 0       0       0       0       0       0       0       0       0       0       0       0       0       0       0       0       0       0       0       0       0       0       0       0       0       0       0       0       0       0       0       0       0       0       0       0       0       0       0       0       0       0       0       0       0       0       0       0       0       0       0       0       0       0       0       0       0       0       0       0       0       0       0       0       0       0       0       0       0       0       0       0       0       0       0       0       0       0       0       0       0       0       0       0       0       0       0       0       0       0       0       0       0       0       0       0       0       0       0       0       0       0       0       0       0       0       0       0       0       0       0       0       0       0       0       0       0       0       0 |
| 0       0       0       0       0       0       0       0       0       0       0       0       0       0       0       0       0       0       0       0       0       0       0       0       0       0       0       0       0       0       0       0       0       0       0       0       0       0       0       0       0       0       0       0       0       0       0       0       0       0       0       0       0       0       0       0       0       0       0       0       0       0       0       0       0       0       0       0       0       0       0       0       0       0       0       0       0       0       0       0       0       0       0       0       0       0       0       0       0       0       0       0       0       0       0       0       0       0       0       0       0       0       0       0       0       0       0       0       0       0       0       0       0       0       0       0       0       0       0 |         | 0         0         0         0         0         0         0         0         0         0         0         0         0         0         0         0         0         0         0         0         0         0         0         0         0         0         0         0         0         0         0         0         0         0         0         0         0         0         0         0         0         0         0         0         0         0         0         0         0         0         0         0         0         0         0         0         0         0         0         0         0         0         0         0         0         0         0         0         0         0         0         0         0         0         0         0         0         0         0         0         0         0         0         0         0         0         0         0         0         0         0         0         0         0         0         0         0         0         0         0         0         0         0         0         0         0         0 | 0         0         0         0         0         0         0         0         0         0         0         0         0         0         0         0         0         0         0         0         0         0         0         0         0         0         0         0         0         0         0         0         0         0         0         0         0         0         0         0         0         0         0         0         0         0         0         0         0         0         0         0         0         0         0         0         0         0         0         0         0         0         0         0         0         0         0         0         0         0         0         0         0         0         0         0         0         0         0         0         0         0         0         0         0         0         0         0         0         0         0         0         0         0         0         0         0         0         0         0         0         0         0         0         0         0         0 |                                                                                                                                                                                                                                                                                                                                                                                                                                                                                                                                                                                                                                                                                                                                                                                                                                                                                                                                                                                   | 0       0       0       0       0       0       0       0       0       0       0       0       0       0       0       0       0       0       0       0       0       0       0       0       0       0       0       0       0       0       0       0       0       0       0       0       0       0       0       0       0       0       0       0       0       0       0       0       0       0       0       0       0       0       0       0       0       0       0       0       0       0       0       0       0       0       0       0       0       0       0       0       0       0       0       0       0       0       0       0       0       0       0       0       0       0       0       0       0       0       0       0       0       0       0       0       0       0       0       0       0       0       0       0       0       0       0       0       0       0       0       0       0       0       0       0       0       0       0 |
| 0       0       0       0       0       0       0       0       0       0       0       0       0       0       0       0       0       0       0       0       0       0       0       0       0       0       0       0       0       0       0       0       0       0       0       0       0       0       0       0       0       0       0       0       0       0       0       0       0       0       0       0       0       0       0       0       0       0       0       0       0       0       0       0       0       0       0       0       0       0       0       0       0       0       0       0       0       0       0       0       0       0       0       0       0       0       0       0       0       0       0       0       0       0       0       0       0       0       0       0       0       0       0       0       0       0       0       0       0       0       0       0       0       0       0       0       0       0       0 |         | 0         0         0         0         0         0         0         0         0         0         0         0         0         0         0         0         0         0         0         0         0         0         0         0         0         0         0         0         0         0         0         0         0         0         0         0         0         0         0         0         0         0         0         0         0         0         0         0         0         0         0         0         0         0         0         0         0         0         0         0         0         0         0         0         0         0         0         0         0         0         0         0         0         0         0         0         0         0         0         0         0         0         0         0         0         0         0         0         0         0         0         0         0         0         0         0         0         0         0         0         0         0         0         0         0         0         0 | 0         0         0         0         0         0         0         0         0         0         0         0         0         0         0         0         0         0         0         0         0         0         0         0         0         0         0         0         0         0         0         0         0         0         0         0         0         0         0         0         0         0         0         0         0         0         0         0         0         0         0         0         0         0         0         0         0         0         0         0         0         0         0         0         0         0         0         0         0         0         0         0         0         0         0         0         0         0         0         0         0         0         0         0         0         0         0         0         0         0         0         0         0         0         0         0         0         0         0         0         0         0         0         0         0         0         0 |                                                                                                                                                                                                                                                                                                                                                                                                                                                                                                                                                                                                                                                                                                                                                                                                                                                                                                                                                                                   | 0       0       0       0       0       0       0       0       0       0       0       0       0       0       0       0       0       0       0       0       0       0       0       0       0       0       0       0       0       0       0       0       0       0       0       0       0       0       0       0       0       0       0       0       0       0       0       0       0       0       0       0       0       0       0       0       0       0       0       0       0       0       0       0       0       0       0       0       0       0       0       0       0       0       0       0       0       0       0       0       0       0       0       0       0       0       0       0       0       0       0       0       0       0       0       0       0       0       0       0       0       0       0       0       0       0       0       0       0       0       0       0       0       0       0       0       0       0       0 |
| 0       0       0       0       0       0       0       0       0       0       0       0       0       0       0       0       0       0       0       0       0       0       0       0       0       0       0       0       0       0       0       0       0       0       0       0       0       0       0       0       0       0       0       0       0       0       0       0       0       0       0       0       0       0       0       0       0       0       0       0       0       0       0       0       0       0       0       0       0       0       0       0       0       0       0       0       0       0       0       0       0       0       0       0       0       0       0       0       0       0       0       0       0       0       0       0       0       0       0       0       0       0       0       0       0       0       0       0       0       0       0       0       0       0       0       0       0       0       0 |         | 0         0         0         0         0         0         0         0         0         0         0         0         0         0         0         0         0         0         0         0         0         0         0         0         0         0         0         0         0         0         0         0         0         0         0         0         0         0         0         0         0         0         0         0         0         0         0         0         0         0         0         0         0         0         0         0         0         0         0         0         0         0         0         0         0         0         0         0         0         0         0         0         0         0         0         0         0         0         0         0         0         0         0         0         0         0         0         0         0         0         0         0         0         0         0         0         0         0         0         0         0         0         0         0         0         0         0 | 0         0         0         0         0         0         0         0         0         0         0         0         0         0         0         0         0         0         0         0         0         0         0         0         0         0         0         0         0         0         0         0         0         0         0         0         0         0         0         0         0         0         0         0         0         0         0         0         0         0         0         0         0         0         0         0         0         0         0         0         0         0         0         0         0         0         0         0         0         0         0         0         0         0         0         0         0         0         0         0         0         0         0         0         0         0         0         0         0         0         0         0         0         0         0         0         0         0         0         0         0         0         0         0         0         0         0 |                                                                                                                                                                                                                                                                                                                                                                                                                                                                                                                                                                                                                                                                                                                                                                                                                                                                                                                                                                                   |                                                                                                                                                                                                                                                                                                                                                                                                                                                                                                                                                                                                                                                                                                                                                                                                                                                                                                                                                                                   |
| 0       0       0       0       0       0       0       0       0       0       0       0       0       0       0       0       0       0       0       0       0       0       0       0       0       0       0       0       0       0       0       0       0       0       0       0       0       0       0       0       0       0       0       0       0       0       0       0       0       0       0       0       0       0       0       0       0       0       0       0       0       0       0       0       0       0       0       0       0       0       0       0       0       0       0       0       0       0       0       0       0       0       0       0       0       0       0       0       0       0       0       0       0       0       0       0       0       0       0       0       0       0       0       0       0       0       0       0       0       0       0       0       0       0       0       0       0       0       0 |         | 0         0         0         0         0         0         0         0         0         0         0         0         0         0         0         0         0         0         0         0         0         0         0         0         0         0         0         0         0         0         0         0         0         0         0         0         0         0         0         0         0         0         0         0         0         0         0         0         0         0         0         0         0         0         0         0         0         0         0         0         0         0         0         0         0         0         0         0         0         0         0         0         0         0         0         0         0         0         0         0         0         0         0         0         0         0         0         0         0         0         0         0         0         0         0         0         0         0         0         0         0         0         0         0         0         0         0 | 0         0         0         0         0         0         0         0         0         0         0         0         0         0         0         0         0         0         0         0         0         0         0         0         0         0         0         0         0         0         0         0         0         0         0         0         0         0         0         0         0         0         0         0         0         0         0         0         0         0         0         0         0         0         0         0         0         0         0         0         0         0         0         0         0         0         0         0         0         0         0         0         0         0         0         0         0         0         0         0         0         0         0         0         0         0         0         0         0         0         0         0         0         0         0         0         0         0         0         0         0         0         0         0         0         0         0 |                                                                                                                                                                                                                                                                                                                                                                                                                                                                                                                                                                                                                                                                                                                                                                                                                                                                                                                                                                                   |                                                                                                                                                                                                                                                                                                                                                                                                                                                                                                                                                                                                                                                                                                                                                                                                                                                                                                                                                                                   |
| 0       0       0       0       0       0       0       0       0       0       0       0       0       0       0       0       0       0       0       0       0       0       0       0       0       0       0       0       0       0       0       0       0       0       0       0       0       0       0       0       0       0       0       0       0       0       0       0       0       0       0       0       0       0       0       0       0       0       0       0       0       0       0       0       0       0       0       0       0       0       0       0       0       0       0       0       0       0       0       0       0       0       0       0       0       0       0       0       0       0       0       0       0       0       0       0       0       0       0       0       0       0       0       0       0       0       0       0       0       0       0       0       0       0       0       0       0       0       0 |         | ····································                                                                                                                                                                                                                                                                                                                                                                                                                                                                                                                                                                                                                                                                                                                                                                                                                                                                                                                                                                                                                                                                  |                                                                                                                                                                                                                                                                                                                                                                                                                                                                                                                                                                                                                                                                                                                                                                                                                                                                                                                                                                                                                                                                                                       |                                                                                                                                                                                                                                                                                                                                                                                                                                                                                                                                                                                                                                                                                                                                                                                                                                                                                                                                                                                   |                                                                                                                                                                                                                                                                                                                                                                                                                                                                                                                                                                                                                                                                                                                                                                                                                                                                                                                                                                                   |
| 0       0       0       0       0       0       0       0       0       0       0       0       0       0       0       0       0       0       0       0       0       0       0       0       0       0       0       0       0       0       0       0       0       0       0       0       0       0       0       0       0       0       0       0       0       0       0       0       0       0       0       0       0       0       0       0       0       0       0       0       0       0       0       0       0       0       0       0       0       0       0       0       0       0       0       0       0       0       0       0       0       0       0       0       0       0       0       0       0       0       0       0       0       0       0       0       0       0       0       0       0       0       0       0       0       0       0       0       0       0       0       0       0       0       0       0       0       0       0 |         | ····································                                                                                                                                                                                                                                                                                                                                                                                                                                                                                                                                                                                                                                                                                                                                                                                                                                                                                                                                                                                                                                                                  |                                                                                                                                                                                                                                                                                                                                                                                                                                                                                                                                                                                                                                                                                                                                                                                                                                                                                                                                                                                                                                                                                                       |                                                                                                                                                                                                                                                                                                                                                                                                                                                                                                                                                                                                                                                                                                                                                                                                                                                                                                                                                                                   |                                                                                                                                                                                                                                                                                                                                                                                                                                                                                                                                                                                                                                                                                                                                                                                                                                                                                                                                                                                   |
| 0       0       0       0       0       0       0       0       0       0       0       0       0       0       0       0       0       0       0       0       0       0       0       0       0       0       0       0       0       0       0       0       0       0       0       0       0       0       0       0       0       0       0       0       0       0       0       0       0       0       0       0       0       0       0       0       0       0       0       0       0       0       0       0       0       0       0       0       0       0       0       0       0       0       0       0       0       0       0       0       0       0       0       0       0       0       0       0       0       0       0       0       0       0       0       0       0       0       0       0       0       0       0       0       0       0       0       0       0       0       0       0       0       0       0       0       0       0       0 |         | ····································                                                                                                                                                                                                                                                                                                                                                                                                                                                                                                                                                                                                                                                                                                                                                                                                                                                                                                                                                                                                                                                                  |                                                                                                                                                                                                                                                                                                                                                                                                                                                                                                                                                                                                                                                                                                                                                                                                                                                                                                                                                                                                                                                                                                       |                                                                                                                                                                                                                                                                                                                                                                                                                                                                                                                                                                                                                                                                                                                                                                                                                                                                                                                                                                                   |                                                                                                                                                                                                                                                                                                                                                                                                                                                                                                                                                                                                                                                                                                                                                                                                                                                                                                                                                                                   |
| 0       0       0       0       0       0       0       0       0       0       0       0       0       0       0       0       0       0       0       0       0       0       0       0       0       0       0       0       0       0       0       0       0       0       0       0       0       0       0       0       0       0       0       0       0       0       0       0       0       0       0       0       0       0       0       0       0       0       0       0       0       0       0       0       0       0       0       0       0       0       0       0       0       0       0       0       0       0       0       0       0       0       0       0       0       0       0       0       0       0       0       0       0       0       0       0       0       0       0       0       0       0       0       0       0       0       0       0       0       0       0       0       0       0       0       0       0       0       0 |         | ····································                                                                                                                                                                                                                                                                                                                                                                                                                                                                                                                                                                                                                                                                                                                                                                                                                                                                                                                                                                                                                                                                  |                                                                                                                                                                                                                                                                                                                                                                                                                                                                                                                                                                                                                                                                                                                                                                                                                                                                                                                                                                                                                                                                                                       |                                                                                                                                                                                                                                                                                                                                                                                                                                                                                                                                                                                                                                                                                                                                                                                                                                                                                                                                                                                   |                                                                                                                                                                                                                                                                                                                                                                                                                                                                                                                                                                                                                                                                                                                                                                                                                                                                                                                                                                                   |
| 0       0       0       0       0       0       0       0       0       0       0       0       0       0       0       0       0       0       0       0       0       0       0       0       0       0       0       0       0       0       0       0       0       0       0       0       0       0       0       0       0       0       0       0       0       0       0       0       0       0       0       0       0       0       0       0       0       0       0       0       0       0       0       0       0       0       0       0       0       0       0       0       0       0       0       0       0       0       0       0       0       0       0       0       0       0       0       0       0       0       0       0       0       0       0       0       0       0       0       0       0       0       0       0       0       0       0       0       0       0       0       0       0       0       0       0       0       0       0 |         | ····································                                                                                                                                                                                                                                                                                                                                                                                                                                                                                                                                                                                                                                                                                                                                                                                                                                                                                                                                                                                                                                                                  |                                                                                                                                                                                                                                                                                                                                                                                                                                                                                                                                                                                                                                                                                                                                                                                                                                                                                                                                                                                                                                                                                                       |                                                                                                                                                                                                                                                                                                                                                                                                                                                                                                                                                                                                                                                                                                                                                                                                                                                                                                                                                                                   |                                                                                                                                                                                                                                                                                                                                                                                                                                                                                                                                                                                                                                                                                                                                                                                                                                                                                                                                                                                   |
| 0       0       0       0       0       0       0       0       0       0       0       0       0       0       0       0       0       0       0       0       0       0       0       0       0       0       0       0       0       0       0       0       0       0       0       0       0       0       0       0       0       0       0       0       0       0       0       0       0       0       0       0       0       0       0       0       0       0       0       0       0       0       0       0       0       0       0       0       0       0       0       0       0       0       0       0       0       0       0       0       0       0       0       0       0       0       0       0       0       0       0       0       0       0       0       0       0       0       0       0       0       0       0       0       0       0       0       0       0       0       0       0       0       0       0       0       0       0       0 |         | ····································                                                                                                                                                                                                                                                                                                                                                                                                                                                                                                                                                                                                                                                                                                                                                                                                                                                                                                                                                                                                                                                                  |                                                                                                                                                                                                                                                                                                                                                                                                                                                                                                                                                                                                                                                                                                                                                                                                                                                                                                                                                                                                                                                                                                       |                                                                                                                                                                                                                                                                                                                                                                                                                                                                                                                                                                                                                                                                                                                                                                                                                                                                                                                                                                                   |                                                                                                                                                                                                                                                                                                                                                                                                                                                                                                                                                                                                                                                                                                                                                                                                                                                                                                                                                                                   |
| 0       0       0       0       0       0       0       0       0       0       0       0       0       0       0       0       0       0       0       0       0       0       0       0       0       0       0       0       0       0       0       0       0       0       0       0       0       0       0       0       0       0       0       0       0       0       0       0       0       0       0       0       0       0       0       0       0       0       0       0       0       0       0       0       0       0       0       0       0       0       0       0       0       0       0       0       0       0       0       0       0       0       0       0       0       0       0       0       0       0       0       0       0       0       0       0       0       0       0       0       0       0       0       0       0       0       0       0       0       0       0       0       0       0       0       0       0       0       0 |         | ····································                                                                                                                                                                                                                                                                                                                                                                                                                                                                                                                                                                                                                                                                                                                                                                                                                                                                                                                                                                                                                                                                  |                                                                                                                                                                                                                                                                                                                                                                                                                                                                                                                                                                                                                                                                                                                                                                                                                                                                                                                                                                                                                                                                                                       |                                                                                                                                                                                                                                                                                                                                                                                                                                                                                                                                                                                                                                                                                                                                                                                                                                                                                                                                                                                   |                                                                                                                                                                                                                                                                                                                                                                                                                                                                                                                                                                                                                                                                                                                                                                                                                                                                                                                                                                                   |
|                                                                                                                                                                                                                                                                                                                                                                                                                                                                                                                                                                                                                                                                                                                                                                                                                                                                                                                                                                                   |         |                                                                                                                                                                                                                                                                                                                                                                                                                                                                                                                                                                                                                                                                                                                                                                                                                                                                                                                                                                                                                                                                                                       |                                                                                                                                                                                                                                                                                                                                                                                                                                                                                                                                                                                                                                                                                                                                                                                                                                                                                                                                                                                                                                                                                                       |                                                                                                                                                                                                                                                                                                                                                                                                                                                                                                                                                                                                                                                                                                                                                                                                                                                                                                                                                                                   |                                                                                                                                                                                                                                                                                                                                                                                                                                                                                                                                                                                                                                                                                                                                                                                                                                                                                                                                                                                   |
| 0       0       0       0       0       0       0       0       0       0       0       0       0       0       0       0       0       0       0       0       0       0       0       0       0       0       0       0       0       0       0       0       0       0       0       0       0       0       0       0       0       0       0       0       0       0       0       0       0       0       0       0       0       0       0       0       0       0       0       0       0       0       0       0       0       0       0       0       0       0       0       0       0       0       0       0       0       0       0       0       0       0       0       0       0       0       0       0       0       0       0       0       0       0       0       0       0       0       0       0       0       0       0       0       0       0       0       0       0       0       0       0       0       0       0       0       0       0       0 |         |                                                                                                                                                                                                                                                                                                                                                                                                                                                                                                                                                                                                                                                                                                                                                                                                                                                                                                                                                                                                                                                                                                       |                                                                                                                                                                                                                                                                                                                                                                                                                                                                                                                                                                                                                                                                                                                                                                                                                                                                                                                                                                                                                                                                                                       |                                                                                                                                                                                                                                                                                                                                                                                                                                                                                                                                                                                                                                                                                                                                                                                                                                                                                                                                                                                   |                                                                                                                                                                                                                                                                                                                                                                                                                                                                                                                                                                                                                                                                                                                                                                                                                                                                                                                                                                                   |
|                                                                                                                                                                                                                                                                                                                                                                                                                                                                                                                                                                                                                                                                                                                                                                                                                                                                                                                                                                                   |         |                                                                                                                                                                                                                                                                                                                                                                                                                                                                                                                                                                                                                                                                                                                                                                                                                                                                                                                                                                                                                                                                                                       | 0         0         0         0         0         0         0         0         0         0         0         0         0         0         0         0         0         0         0         0         0         0         0         0         0         0         0         0         0         0         0         0         0         0         0         0         0         0         0         0         0         0         0         0         0         0         0         0         0         0         0         0         0         0         0         0         0         0         0         0         0         0         0         0         0         0         0         0         0         0         0         0         0         0         0         0         0         0         0         0         0         0         0         0         0         0         0         0         0         0         0         0         0         0         0         0         0         0         0         0         0         0         0         0         0         0         0 |                                                                                                                                                                                                                                                                                                                                                                                                                                                                                                                                                                                                                                                                                                                                                                                                                                                                                                                                                                                   |                                                                                                                                                                                                                                                                                                                                                                                                                                                                                                                                                                                                                                                                                                                                                                                                                                                                                                                                                                                   |
|                                                                                                                                                                                                                                                                                                                                                                                                                                                                                                                                                                                                                                                                                                                                                                                                                                                                                                                                                                                   |         |                                                                                                                                                                                                                                                                                                                                                                                                                                                                                                                                                                                                                                                                                                                                                                                                                                                                                                                                                                                                                                                                                                       | 0         0         0         0         0         0         0         0         0         0         0         0         0         0         0         0         0         0         0         0         0         0         0         0         0         0         0         0         0         0         0         0         0         0         0         0         0         0         0         0         0         0         0         0         0         0         0         0         0         0         0         0         0         0         0         0         0         0         0         0         0         0         0         0         0         0         0         0         0         0         0         0         0         0         0         0         0         0         0         0         0         0         0         0         0         0         0         0         0         0         0         0         0         0         0         0         0         0         0         0         0         0         0         0         0         0         0 |                                                                                                                                                                                                                                                                                                                                                                                                                                                                                                                                                                                                                                                                                                                                                                                                                                                                                                                                                                                   |                                                                                                                                                                                                                                                                                                                                                                                                                                                                                                                                                                                                                                                                                                                                                                                                                                                                                                                                                                                   |
|                                                                                                                                                                                                                                                                                                                                                                                                                                                                                                                                                                                                                                                                                                                                                                                                                                                                                                                                                                                   |         |                                                                                                                                                                                                                                                                                                                                                                                                                                                                                                                                                                                                                                                                                                                                                                                                                                                                                                                                                                                                                                                                                                       | 0         0         0         0         0         0         0         0         0         0         0         0         0         0         0         0         0         0         0         0         0         0         0         0         0         0         0         0         0         0         0         0         0         0         0         0         0         0         0         0         0         0         0         0         0         0         0         0         0         0         0         0         0         0         0         0         0         0         0         0         0         0         0         0         0         0         0         0         0         0         0         0         0         0         0         0         0         0         0         0         0         0         0         0         0         0         0         0         0         0         0         0         0         0         0         0         0         0         0         0         0         0         0         0         0         0         0 |                                                                                                                                                                                                                                                                                                                                                                                                                                                                                                                                                                                                                                                                                                                                                                                                                                                                                                                                                                                   |                                                                                                                                                                                                                                                                                                                                                                                                                                                                                                                                                                                                                                                                                                                                                                                                                                                                                                                                                                                   |
|                                                                                                                                                                                                                                                                                                                                                                                                                                                                                                                                                                                                                                                                                                                                                                                                                                                                                                                                                                                   |         |                                                                                                                                                                                                                                                                                                                                                                                                                                                                                                                                                                                                                                                                                                                                                                                                                                                                                                                                                                                                                                                                                                       | 0         0         0         0         0         0         0         0         0         0         0         0         0         0         0         0         0         0         0         0         0         0         0         0         0         0         0         0         0         0         0         0         0         0         0         0         0         0         0         0         0         0         0         0         0         0         0         0         0         0         0         0         0         0         0         0         0         0         0         0         0         0         0         0         0         0         0         0         0         0         0         0         0         0         0         0         0         0         0         0         0         0         0         0         0         0         0         0         0         0         0         0         0         0         0         0         0         0         0         0         0         0         0         0         0         0         0 |                                                                                                                                                                                                                                                                                                                                                                                                                                                                                                                                                                                                                                                                                                                                                                                                                                                                                                                                                                                   | G Report                                                                                                                                                                                                                                                                                                                                                                                                                                                                                                                                                                                                                                                                                                                                                                                                                                                                                                                                                                          |
|                                                                                                                                                                                                                                                                                                                                                                                                                                                                                                                                                                                                                                                                                                                                                                                                                                                                                                                                                                                   |         |                                                                                                                                                                                                                                                                                                                                                                                                                                                                                                                                                                                                                                                                                                                                                                                                                                                                                                                                                                                                                                                                                                       |                                                                                                                                                                                                                                                                                                                                                                                                                                                                                                                                                                                                                                                                                                                                                                                                                                                                                                                                                                                                                                                                                                       |                                                                                                                                                                                                                                                                                                                                                                                                                                                                                                                                                                                                                                                                                                                                                                                                                                                                                                                                                                                   | G Report                                                                                                                                                                                                                                                                                                                                                                                                                                                                                                                                                                                                                                                                                                                                                                                                                                                                                                                                                                          |
|                                                                                                                                                                                                                                                                                                                                                                                                                                                                                                                                                                                                                                                                                                                                                                                                                                                                                                                                                                                   |         |                                                                                                                                                                                                                                                                                                                                                                                                                                                                                                                                                                                                                                                                                                                                                                                                                                                                                                                                                                                                                                                                                                       |                                                                                                                                                                                                                                                                                                                                                                                                                                                                                                                                                                                                                                                                                                                                                                                                                                                                                                                                                                                                                                                                                                       |                                                                                                                                                                                                                                                                                                                                                                                                                                                                                                                                                                                                                                                                                                                                                                                                                                                                                                                                                                                   |                                                                                                                                                                                                                                                                                                                                                                                                                                                                                                                                                                                                                                                                                                                                                                                                                                                                                                                                                                                   |
|                                                                                                                                                                                                                                                                                                                                                                                                                                                                                                                                                                                                                                                                                                                                                                                                                                                                                                                                                                                   |         |                                                                                                                                                                                                                                                                                                                                                                                                                                                                                                                                                                                                                                                                                                                                                                                                                                                                                                                                                                                                                                                                                                       |                                                                                                                                                                                                                                                                                                                                                                                                                                                                                                                                                                                                                                                                                                                                                                                                                                                                                                                                                                                                                                                                                                       |                                                                                                                                                                                                                                                                                                                                                                                                                                                                                                                                                                                                                                                                                                                                                                                                                                                                                                                                                                                   | G Report                                                                                                                                                                                                                                                                                                                                                                                                                                                                                                                                                                                                                                                                                                                                                                                                                                                                                                                                                                          |
|                                                                                                                                                                                                                                                                                                                                                                                                                                                                                                                                                                                                                                                                                                                                                                                                                                                                                                                                                                                   |         |                                                                                                                                                                                                                                                                                                                                                                                                                                                                                                                                                                                                                                                                                                                                                                                                                                                                                                                                                                                                                                                                                                       |                                                                                                                                                                                                                                                                                                                                                                                                                                                                                                                                                                                                                                                                                                                                                                                                                                                                                                                                                                                                                                                                                                       |                                                                                                                                                                                                                                                                                                                                                                                                                                                                                                                                                                                                                                                                                                                                                                                                                                                                                                                                                                                   | G Report                                                                                                                                                                                                                                                                                                                                                                                                                                                                                                                                                                                                                                                                                                                                                                                                                                                                                                                                                                          |
|                                                                                                                                                                                                                                                                                                                                                                                                                                                                                                                                                                                                                                                                                                                                                                                                                                                                                                                                                                                   |         |                                                                                                                                                                                                                                                                                                                                                                                                                                                                                                                                                                                                                                                                                                                                                                                                                                                                                                                                                                                                                                                                                                       |                                                                                                                                                                                                                                                                                                                                                                                                                                                                                                                                                                                                                                                                                                                                                                                                                                                                                                                                                                                                                                                                                                       |                                                                                                                                                                                                                                                                                                                                                                                                                                                                                                                                                                                                                                                                                                                                                                                                                                                                                                                                                                                   | G Report<br>Environment, Social, Governance                                                                                                                                                                                                                                                                                                                                                                                                                                                                                                                                                                                                                                                                                                                                                                                                                                                                                                                                       |