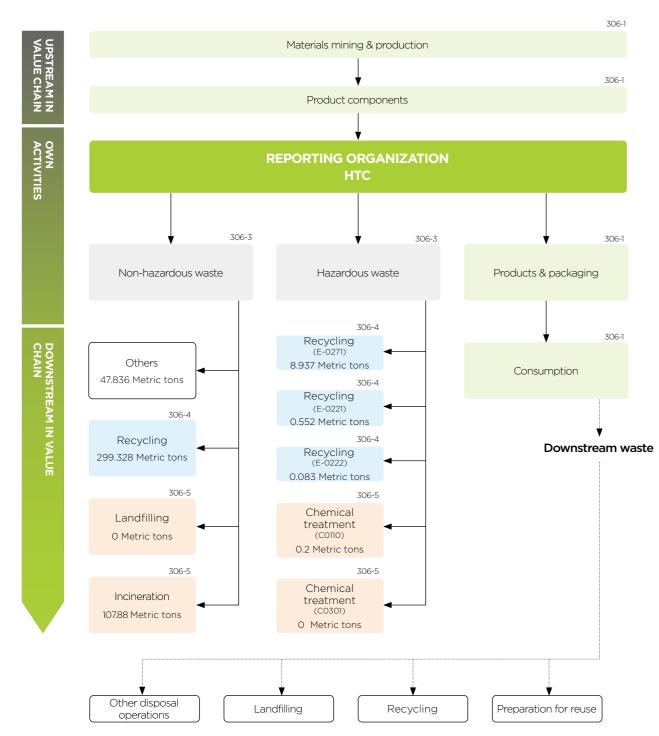

### $\sim$ 022 Т TC Π ഗ G Re Ō ort

|                                                                                                                                                                                                                                                                                                                                                                                                                                                                                                                                                                                                                                                                                                                                                                                                                                                                                                                                                                                   |         |                                                                                                                                                                                                                                                                                                                                                                                                                                                                                                                                                                                                                                                                                                                                                                                                                                                                                                                                                                                                                                                                                                       |                                                                                                                                                                                                                                                                                                                                                                                                                                                                                                                                                                                                                                                                                                                                                                                                                                                                                                                                                                                                                                                                                                       |                                                                                                                                                                                                                                                                                                                                                                                                                                                                                                                                                                                                                                                                                                                                                                                                                                                                                                                                                                                   | T WSE 2490                                                                                                                                                                                                                                                                                                                                                                                                                                                                                                                                                                                                                                                                                                                                                                                                                                                                                                                                                                        |
|-----------------------------------------------------------------------------------------------------------------------------------------------------------------------------------------------------------------------------------------------------------------------------------------------------------------------------------------------------------------------------------------------------------------------------------------------------------------------------------------------------------------------------------------------------------------------------------------------------------------------------------------------------------------------------------------------------------------------------------------------------------------------------------------------------------------------------------------------------------------------------------------------------------------------------------------------------------------------------------|---------|-------------------------------------------------------------------------------------------------------------------------------------------------------------------------------------------------------------------------------------------------------------------------------------------------------------------------------------------------------------------------------------------------------------------------------------------------------------------------------------------------------------------------------------------------------------------------------------------------------------------------------------------------------------------------------------------------------------------------------------------------------------------------------------------------------------------------------------------------------------------------------------------------------------------------------------------------------------------------------------------------------------------------------------------------------------------------------------------------------|-------------------------------------------------------------------------------------------------------------------------------------------------------------------------------------------------------------------------------------------------------------------------------------------------------------------------------------------------------------------------------------------------------------------------------------------------------------------------------------------------------------------------------------------------------------------------------------------------------------------------------------------------------------------------------------------------------------------------------------------------------------------------------------------------------------------------------------------------------------------------------------------------------------------------------------------------------------------------------------------------------------------------------------------------------------------------------------------------------|-----------------------------------------------------------------------------------------------------------------------------------------------------------------------------------------------------------------------------------------------------------------------------------------------------------------------------------------------------------------------------------------------------------------------------------------------------------------------------------------------------------------------------------------------------------------------------------------------------------------------------------------------------------------------------------------------------------------------------------------------------------------------------------------------------------------------------------------------------------------------------------------------------------------------------------------------------------------------------------|-----------------------------------------------------------------------------------------------------------------------------------------------------------------------------------------------------------------------------------------------------------------------------------------------------------------------------------------------------------------------------------------------------------------------------------------------------------------------------------------------------------------------------------------------------------------------------------------------------------------------------------------------------------------------------------------------------------------------------------------------------------------------------------------------------------------------------------------------------------------------------------------------------------------------------------------------------------------------------------|
|                                                                                                                                                                                                                                                                                                                                                                                                                                                                                                                                                                                                                                                                                                                                                                                                                                                                                                                                                                                   |         |                                                                                                                                                                                                                                                                                                                                                                                                                                                                                                                                                                                                                                                                                                                                                                                                                                                                                                                                                                                                                                                                                                       |                                                                                                                                                                                                                                                                                                                                                                                                                                                                                                                                                                                                                                                                                                                                                                                                                                                                                                                                                                                                                                                                                                       |                                                                                                                                                                                                                                                                                                                                                                                                                                                                                                                                                                                                                                                                                                                                                                                                                                                                                                                                                                                   |                                                                                                                                                                                                                                                                                                                                                                                                                                                                                                                                                                                                                                                                                                                                                                                                                                                                                                                                                                                   |
|                                                                                                                                                                                                                                                                                                                                                                                                                                                                                                                                                                                                                                                                                                                                                                                                                                                                                                                                                                                   |         |                                                                                                                                                                                                                                                                                                                                                                                                                                                                                                                                                                                                                                                                                                                                                                                                                                                                                                                                                                                                                                                                                                       |                                                                                                                                                                                                                                                                                                                                                                                                                                                                                                                                                                                                                                                                                                                                                                                                                                                                                                                                                                                                                                                                                                       |                                                                                                                                                                                                                                                                                                                                                                                                                                                                                                                                                                                                                                                                                                                                                                                                                                                                                                                                                                                   |                                                                                                                                                                                                                                                                                                                                                                                                                                                                                                                                                                                                                                                                                                                                                                                                                                                                                                                                                                                   |
|                                                                                                                                                                                                                                                                                                                                                                                                                                                                                                                                                                                                                                                                                                                                                                                                                                                                                                                                                                                   |         |                                                                                                                                                                                                                                                                                                                                                                                                                                                                                                                                                                                                                                                                                                                                                                                                                                                                                                                                                                                                                                                                                                       |                                                                                                                                                                                                                                                                                                                                                                                                                                                                                                                                                                                                                                                                                                                                                                                                                                                                                                                                                                                                                                                                                                       |                                                                                                                                                                                                                                                                                                                                                                                                                                                                                                                                                                                                                                                                                                                                                                                                                                                                                                                                                                                   |                                                                                                                                                                                                                                                                                                                                                                                                                                                                                                                                                                                                                                                                                                                                                                                                                                                                                                                                                                                   |
|                                                                                                                                                                                                                                                                                                                                                                                                                                                                                                                                                                                                                                                                                                                                                                                                                                                                                                                                                                                   |         |                                                                                                                                                                                                                                                                                                                                                                                                                                                                                                                                                                                                                                                                                                                                                                                                                                                                                                                                                                                                                                                                                                       |                                                                                                                                                                                                                                                                                                                                                                                                                                                                                                                                                                                                                                                                                                                                                                                                                                                                                                                                                                                                                                                                                                       |                                                                                                                                                                                                                                                                                                                                                                                                                                                                                                                                                                                                                                                                                                                                                                                                                                                                                                                                                                                   |                                                                                                                                                                                                                                                                                                                                                                                                                                                                                                                                                                                                                                                                                                                                                                                                                                                                                                                                                                                   |
|                                                                                                                                                                                                                                                                                                                                                                                                                                                                                                                                                                                                                                                                                                                                                                                                                                                                                                                                                                                   |         |                                                                                                                                                                                                                                                                                                                                                                                                                                                                                                                                                                                                                                                                                                                                                                                                                                                                                                                                                                                                                                                                                                       |                                                                                                                                                                                                                                                                                                                                                                                                                                                                                                                                                                                                                                                                                                                                                                                                                                                                                                                                                                                                                                                                                                       |                                                                                                                                                                                                                                                                                                                                                                                                                                                                                                                                                                                                                                                                                                                                                                                                                                                                                                                                                                                   |                                                                                                                                                                                                                                                                                                                                                                                                                                                                                                                                                                                                                                                                                                                                                                                                                                                                                                                                                                                   |
|                                                                                                                                                                                                                                                                                                                                                                                                                                                                                                                                                                                                                                                                                                                                                                                                                                                                                                                                                                                   |         |                                                                                                                                                                                                                                                                                                                                                                                                                                                                                                                                                                                                                                                                                                                                                                                                                                                                                                                                                                                                                                                                                                       |                                                                                                                                                                                                                                                                                                                                                                                                                                                                                                                                                                                                                                                                                                                                                                                                                                                                                                                                                                                                                                                                                                       |                                                                                                                                                                                                                                                                                                                                                                                                                                                                                                                                                                                                                                                                                                                                                                                                                                                                                                                                                                                   |                                                                                                                                                                                                                                                                                                                                                                                                                                                                                                                                                                                                                                                                                                                                                                                                                                                                                                                                                                                   |
|                                                                                                                                                                                                                                                                                                                                                                                                                                                                                                                                                                                                                                                                                                                                                                                                                                                                                                                                                                                   |         |                                                                                                                                                                                                                                                                                                                                                                                                                                                                                                                                                                                                                                                                                                                                                                                                                                                                                                                                                                                                                                                                                                       |                                                                                                                                                                                                                                                                                                                                                                                                                                                                                                                                                                                                                                                                                                                                                                                                                                                                                                                                                                                                                                                                                                       |                                                                                                                                                                                                                                                                                                                                                                                                                                                                                                                                                                                                                                                                                                                                                                                                                                                                                                                                                                                   |                                                                                                                                                                                                                                                                                                                                                                                                                                                                                                                                                                                                                                                                                                                                                                                                                                                                                                                                                                                   |
|                                                                                                                                                                                                                                                                                                                                                                                                                                                                                                                                                                                                                                                                                                                                                                                                                                                                                                                                                                                   |         |                                                                                                                                                                                                                                                                                                                                                                                                                                                                                                                                                                                                                                                                                                                                                                                                                                                                                                                                                                                                                                                                                                       |                                                                                                                                                                                                                                                                                                                                                                                                                                                                                                                                                                                                                                                                                                                                                                                                                                                                                                                                                                                                                                                                                                       |                                                                                                                                                                                                                                                                                                                                                                                                                                                                                                                                                                                                                                                                                                                                                                                                                                                                                                                                                                                   |                                                                                                                                                                                                                                                                                                                                                                                                                                                                                                                                                                                                                                                                                                                                                                                                                                                                                                                                                                                   |
|                                                                                                                                                                                                                                                                                                                                                                                                                                                                                                                                                                                                                                                                                                                                                                                                                                                                                                                                                                                   |         |                                                                                                                                                                                                                                                                                                                                                                                                                                                                                                                                                                                                                                                                                                                                                                                                                                                                                                                                                                                                                                                                                                       |                                                                                                                                                                                                                                                                                                                                                                                                                                                                                                                                                                                                                                                                                                                                                                                                                                                                                                                                                                                                                                                                                                       |                                                                                                                                                                                                                                                                                                                                                                                                                                                                                                                                                                                                                                                                                                                                                                                                                                                                                                                                                                                   |                                                                                                                                                                                                                                                                                                                                                                                                                                                                                                                                                                                                                                                                                                                                                                                                                                                                                                                                                                                   |
|                                                                                                                                                                                                                                                                                                                                                                                                                                                                                                                                                                                                                                                                                                                                                                                                                                                                                                                                                                                   |         |                                                                                                                                                                                                                                                                                                                                                                                                                                                                                                                                                                                                                                                                                                                                                                                                                                                                                                                                                                                                                                                                                                       |                                                                                                                                                                                                                                                                                                                                                                                                                                                                                                                                                                                                                                                                                                                                                                                                                                                                                                                                                                                                                                                                                                       |                                                                                                                                                                                                                                                                                                                                                                                                                                                                                                                                                                                                                                                                                                                                                                                                                                                                                                                                                                                   |                                                                                                                                                                                                                                                                                                                                                                                                                                                                                                                                                                                                                                                                                                                                                                                                                                                                                                                                                                                   |
|                                                                                                                                                                                                                                                                                                                                                                                                                                                                                                                                                                                                                                                                                                                                                                                                                                                                                                                                                                                   |         |                                                                                                                                                                                                                                                                                                                                                                                                                                                                                                                                                                                                                                                                                                                                                                                                                                                                                                                                                                                                                                                                                                       |                                                                                                                                                                                                                                                                                                                                                                                                                                                                                                                                                                                                                                                                                                                                                                                                                                                                                                                                                                                                                                                                                                       |                                                                                                                                                                                                                                                                                                                                                                                                                                                                                                                                                                                                                                                                                                                                                                                                                                                                                                                                                                                   |                                                                                                                                                                                                                                                                                                                                                                                                                                                                                                                                                                                                                                                                                                                                                                                                                                                                                                                                                                                   |
|                                                                                                                                                                                                                                                                                                                                                                                                                                                                                                                                                                                                                                                                                                                                                                                                                                                                                                                                                                                   |         |                                                                                                                                                                                                                                                                                                                                                                                                                                                                                                                                                                                                                                                                                                                                                                                                                                                                                                                                                                                                                                                                                                       |                                                                                                                                                                                                                                                                                                                                                                                                                                                                                                                                                                                                                                                                                                                                                                                                                                                                                                                                                                                                                                                                                                       |                                                                                                                                                                                                                                                                                                                                                                                                                                                                                                                                                                                                                                                                                                                                                                                                                                                                                                                                                                                   |                                                                                                                                                                                                                                                                                                                                                                                                                                                                                                                                                                                                                                                                                                                                                                                                                                                                                                                                                                                   |
|                                                                                                                                                                                                                                                                                                                                                                                                                                                                                                                                                                                                                                                                                                                                                                                                                                                                                                                                                                                   |         |                                                                                                                                                                                                                                                                                                                                                                                                                                                                                                                                                                                                                                                                                                                                                                                                                                                                                                                                                                                                                                                                                                       |                                                                                                                                                                                                                                                                                                                                                                                                                                                                                                                                                                                                                                                                                                                                                                                                                                                                                                                                                                                                                                                                                                       |                                                                                                                                                                                                                                                                                                                                                                                                                                                                                                                                                                                                                                                                                                                                                                                                                                                                                                                                                                                   |                                                                                                                                                                                                                                                                                                                                                                                                                                                                                                                                                                                                                                                                                                                                                                                                                                                                                                                                                                                   |
|                                                                                                                                                                                                                                                                                                                                                                                                                                                                                                                                                                                                                                                                                                                                                                                                                                                                                                                                                                                   |         |                                                                                                                                                                                                                                                                                                                                                                                                                                                                                                                                                                                                                                                                                                                                                                                                                                                                                                                                                                                                                                                                                                       |                                                                                                                                                                                                                                                                                                                                                                                                                                                                                                                                                                                                                                                                                                                                                                                                                                                                                                                                                                                                                                                                                                       |                                                                                                                                                                                                                                                                                                                                                                                                                                                                                                                                                                                                                                                                                                                                                                                                                                                                                                                                                                                   |                                                                                                                                                                                                                                                                                                                                                                                                                                                                                                                                                                                                                                                                                                                                                                                                                                                                                                                                                                                   |
|                                                                                                                                                                                                                                                                                                                                                                                                                                                                                                                                                                                                                                                                                                                                                                                                                                                                                                                                                                                   |         |                                                                                                                                                                                                                                                                                                                                                                                                                                                                                                                                                                                                                                                                                                                                                                                                                                                                                                                                                                                                                                                                                                       |                                                                                                                                                                                                                                                                                                                                                                                                                                                                                                                                                                                                                                                                                                                                                                                                                                                                                                                                                                                                                                                                                                       |                                                                                                                                                                                                                                                                                                                                                                                                                                                                                                                                                                                                                                                                                                                                                                                                                                                                                                                                                                                   |                                                                                                                                                                                                                                                                                                                                                                                                                                                                                                                                                                                                                                                                                                                                                                                                                                                                                                                                                                                   |
|                                                                                                                                                                                                                                                                                                                                                                                                                                                                                                                                                                                                                                                                                                                                                                                                                                                                                                                                                                                   |         |                                                                                                                                                                                                                                                                                                                                                                                                                                                                                                                                                                                                                                                                                                                                                                                                                                                                                                                                                                                                                                                                                                       |                                                                                                                                                                                                                                                                                                                                                                                                                                                                                                                                                                                                                                                                                                                                                                                                                                                                                                                                                                                                                                                                                                       |                                                                                                                                                                                                                                                                                                                                                                                                                                                                                                                                                                                                                                                                                                                                                                                                                                                                                                                                                                                   |                                                                                                                                                                                                                                                                                                                                                                                                                                                                                                                                                                                                                                                                                                                                                                                                                                                                                                                                                                                   |
|                                                                                                                                                                                                                                                                                                                                                                                                                                                                                                                                                                                                                                                                                                                                                                                                                                                                                                                                                                                   |         |                                                                                                                                                                                                                                                                                                                                                                                                                                                                                                                                                                                                                                                                                                                                                                                                                                                                                                                                                                                                                                                                                                       |                                                                                                                                                                                                                                                                                                                                                                                                                                                                                                                                                                                                                                                                                                                                                                                                                                                                                                                                                                                                                                                                                                       |                                                                                                                                                                                                                                                                                                                                                                                                                                                                                                                                                                                                                                                                                                                                                                                                                                                                                                                                                                                   |                                                                                                                                                                                                                                                                                                                                                                                                                                                                                                                                                                                                                                                                                                                                                                                                                                                                                                                                                                                   |
|                                                                                                                                                                                                                                                                                                                                                                                                                                                                                                                                                                                                                                                                                                                                                                                                                                                                                                                                                                                   |         |                                                                                                                                                                                                                                                                                                                                                                                                                                                                                                                                                                                                                                                                                                                                                                                                                                                                                                                                                                                                                                                                                                       |                                                                                                                                                                                                                                                                                                                                                                                                                                                                                                                                                                                                                                                                                                                                                                                                                                                                                                                                                                                                                                                                                                       |                                                                                                                                                                                                                                                                                                                                                                                                                                                                                                                                                                                                                                                                                                                                                                                                                                                                                                                                                                                   |                                                                                                                                                                                                                                                                                                                                                                                                                                                                                                                                                                                                                                                                                                                                                                                                                                                                                                                                                                                   |
|                                                                                                                                                                                                                                                                                                                                                                                                                                                                                                                                                                                                                                                                                                                                                                                                                                                                                                                                                                                   |         |                                                                                                                                                                                                                                                                                                                                                                                                                                                                                                                                                                                                                                                                                                                                                                                                                                                                                                                                                                                                                                                                                                       |                                                                                                                                                                                                                                                                                                                                                                                                                                                                                                                                                                                                                                                                                                                                                                                                                                                                                                                                                                                                                                                                                                       |                                                                                                                                                                                                                                                                                                                                                                                                                                                                                                                                                                                                                                                                                                                                                                                                                                                                                                                                                                                   |                                                                                                                                                                                                                                                                                                                                                                                                                                                                                                                                                                                                                                                                                                                                                                                                                                                                                                                                                                                   |
|                                                                                                                                                                                                                                                                                                                                                                                                                                                                                                                                                                                                                                                                                                                                                                                                                                                                                                                                                                                   |         |                                                                                                                                                                                                                                                                                                                                                                                                                                                                                                                                                                                                                                                                                                                                                                                                                                                                                                                                                                                                                                                                                                       | • •                                                                                                                                                                                                                                                                                                                                                                                                                                                                                                                                                                                                                                                                                                                                                                                                                                                                                                                                                                                                                                                                                                   |                                                                                                                                                                                                                                                                                                                                                                                                                                                                                                                                                                                                                                                                                                                                                                                                                                                                                                                                                                                   | • • • • • • • • • • • • • • • • • • • •                                                                                                                                                                                                                                                                                                                                                                                                                                                                                                                                                                                                                                                                                                                                                                                                                                                                                                                                           |
|                                                                                                                                                                                                                                                                                                                                                                                                                                                                                                                                                                                                                                                                                                                                                                                                                                                                                                                                                                                   |         |                                                                                                                                                                                                                                                                                                                                                                                                                                                                                                                                                                                                                                                                                                                                                                                                                                                                                                                                                                                                                                                                                                       |                                                                                                                                                                                                                                                                                                                                                                                                                                                                                                                                                                                                                                                                                                                                                                                                                                                                                                                                                                                                                                                                                                       |                                                                                                                                                                                                                                                                                                                                                                                                                                                                                                                                                                                                                                                                                                                                                                                                                                                                                                                                                                                   | ••••••                                                                                                                                                                                                                                                                                                                                                                                                                                                                                                                                                                                                                                                                                                                                                                                                                                                                                                                                                                            |
|                                                                                                                                                                                                                                                                                                                                                                                                                                                                                                                                                                                                                                                                                                                                                                                                                                                                                                                                                                                   |         |                                                                                                                                                                                                                                                                                                                                                                                                                                                                                                                                                                                                                                                                                                                                                                                                                                                                                                                                                                                                                                                                                                       |                                                                                                                                                                                                                                                                                                                                                                                                                                                                                                                                                                                                                                                                                                                                                                                                                                                                                                                                                                                                                                                                                                       |                                                                                                                                                                                                                                                                                                                                                                                                                                                                                                                                                                                                                                                                                                                                                                                                                                                                                                                                                                                   | ••••••                                                                                                                                                                                                                                                                                                                                                                                                                                                                                                                                                                                                                                                                                                                                                                                                                                                                                                                                                                            |
|                                                                                                                                                                                                                                                                                                                                                                                                                                                                                                                                                                                                                                                                                                                                                                                                                                                                                                                                                                                   |         |                                                                                                                                                                                                                                                                                                                                                                                                                                                                                                                                                                                                                                                                                                                                                                                                                                                                                                                                                                                                                                                                                                       |                                                                                                                                                                                                                                                                                                                                                                                                                                                                                                                                                                                                                                                                                                                                                                                                                                                                                                                                                                                                                                                                                                       | ••• ••• ••••                                                                                                                                                                                                                                                                                                                                                                                                                                                                                                                                                                                                                                                                                                                                                                                                                                                                                                                                                                      | ••• ••• •• •••••                                                                                                                                                                                                                                                                                                                                                                                                                                                                                                                                                                                                                                                                                                                                                                                                                                                                                                                                                                  |
|                                                                                                                                                                                                                                                                                                                                                                                                                                                                                                                                                                                                                                                                                                                                                                                                                                                                                                                                                                                   | •       |                                                                                                                                                                                                                                                                                                                                                                                                                                                                                                                                                                                                                                                                                                                                                                                                                                                                                                                                                                                                                                                                                                       |                                                                                                                                                                                                                                                                                                                                                                                                                                                                                                                                                                                                                                                                                                                                                                                                                                                                                                                                                                                                                                                                                                       | •••• • •••                                                                                                                                                                                                                                                                                                                                                                                                                                                                                                                                                                                                                                                                                                                                                                                                                                                                                                                                                                        | • • • • • • • • • • • • •                                                                                                                                                                                                                                                                                                                                                                                                                                                                                                                                                                                                                                                                                                                                                                                                                                                                                                                                                         |
|                                                                                                                                                                                                                                                                                                                                                                                                                                                                                                                                                                                                                                                                                                                                                                                                                                                                                                                                                                                   |         |                                                                                                                                                                                                                                                                                                                                                                                                                                                                                                                                                                                                                                                                                                                                                                                                                                                                                                                                                                                                                                                                                                       |                                                                                                                                                                                                                                                                                                                                                                                                                                                                                                                                                                                                                                                                                                                                                                                                                                                                                                                                                                                                                                                                                                       | • • • • • • • •                                                                                                                                                                                                                                                                                                                                                                                                                                                                                                                                                                                                                                                                                                                                                                                                                                                                                                                                                                   | • • • • • • • • • • • • •                                                                                                                                                                                                                                                                                                                                                                                                                                                                                                                                                                                                                                                                                                                                                                                                                                                                                                                                                         |
|                                                                                                                                                                                                                                                                                                                                                                                                                                                                                                                                                                                                                                                                                                                                                                                                                                                                                                                                                                                   |         |                                                                                                                                                                                                                                                                                                                                                                                                                                                                                                                                                                                                                                                                                                                                                                                                                                                                                                                                                                                                                                                                                                       |                                                                                                                                                                                                                                                                                                                                                                                                                                                                                                                                                                                                                                                                                                                                                                                                                                                                                                                                                                                                                                                                                                       | •••                                                                                                                                                                                                                                                                                                                                                                                                                                                                                                                                                                                                                                                                                                                                                                                                                                                                                                                                                                               |                                                                                                                                                                                                                                                                                                                                                                                                                                                                                                                                                                                                                                                                                                                                                                                                                                                                                                                                                                                   |
|                                                                                                                                                                                                                                                                                                                                                                                                                                                                                                                                                                                                                                                                                                                                                                                                                                                                                                                                                                                   |         |                                                                                                                                                                                                                                                                                                                                                                                                                                                                                                                                                                                                                                                                                                                                                                                                                                                                                                                                                                                                                                                                                                       | • • •                                                                                                                                                                                                                                                                                                                                                                                                                                                                                                                                                                                                                                                                                                                                                                                                                                                                                                                                                                                                                                                                                                 | •••                                                                                                                                                                                                                                                                                                                                                                                                                                                                                                                                                                                                                                                                                                                                                                                                                                                                                                                                                                               |                                                                                                                                                                                                                                                                                                                                                                                                                                                                                                                                                                                                                                                                                                                                                                                                                                                                                                                                                                                   |
| • • • • • • • •                                                                                                                                                                                                                                                                                                                                                                                                                                                                                                                                                                                                                                                                                                                                                                                                                                                                                                                                                                   |         | • • • •                                                                                                                                                                                                                                                                                                                                                                                                                                                                                                                                                                                                                                                                                                                                                                                                                                                                                                                                                                                                                                                                                               | • • •                                                                                                                                                                                                                                                                                                                                                                                                                                                                                                                                                                                                                                                                                                                                                                                                                                                                                                                                                                                                                                                                                                 | •••                                                                                                                                                                                                                                                                                                                                                                                                                                                                                                                                                                                                                                                                                                                                                                                                                                                                                                                                                                               | ••••                                                                                                                                                                                                                                                                                                                                                                                                                                                                                                                                                                                                                                                                                                                                                                                                                                                                                                                                                                              |
|                                                                                                                                                                                                                                                                                                                                                                                                                                                                                                                                                                                                                                                                                                                                                                                                                                                                                                                                                                                   |         | • • •                                                                                                                                                                                                                                                                                                                                                                                                                                                                                                                                                                                                                                                                                                                                                                                                                                                                                                                                                                                                                                                                                                 | • • •                                                                                                                                                                                                                                                                                                                                                                                                                                                                                                                                                                                                                                                                                                                                                                                                                                                                                                                                                                                                                                                                                                 | •••                                                                                                                                                                                                                                                                                                                                                                                                                                                                                                                                                                                                                                                                                                                                                                                                                                                                                                                                                                               | ••••                                                                                                                                                                                                                                                                                                                                                                                                                                                                                                                                                                                                                                                                                                                                                                                                                                                                                                                                                                              |
| • • • • • • • •                                                                                                                                                                                                                                                                                                                                                                                                                                                                                                                                                                                                                                                                                                                                                                                                                                                                                                                                                                   |         | •                                                                                                                                                                                                                                                                                                                                                                                                                                                                                                                                                                                                                                                                                                                                                                                                                                                                                                                                                                                                                                                                                                     |                                                                                                                                                                                                                                                                                                                                                                                                                                                                                                                                                                                                                                                                                                                                                                                                                                                                                                                                                                                                                                                                                                       | ••••                                                                                                                                                                                                                                                                                                                                                                                                                                                                                                                                                                                                                                                                                                                                                                                                                                                                                                                                                                              |                                                                                                                                                                                                                                                                                                                                                                                                                                                                                                                                                                                                                                                                                                                                                                                                                                                                                                                                                                                   |
| • • • • • • • •                                                                                                                                                                                                                                                                                                                                                                                                                                                                                                                                                                                                                                                                                                                                                                                                                                                                                                                                                                   | • • • • |                                                                                                                                                                                                                                                                                                                                                                                                                                                                                                                                                                                                                                                                                                                                                                                                                                                                                                                                                                                                                                                                                                       | • • •                                                                                                                                                                                                                                                                                                                                                                                                                                                                                                                                                                                                                                                                                                                                                                                                                                                                                                                                                                                                                                                                                                 | •••                                                                                                                                                                                                                                                                                                                                                                                                                                                                                                                                                                                                                                                                                                                                                                                                                                                                                                                                                                               |                                                                                                                                                                                                                                                                                                                                                                                                                                                                                                                                                                                                                                                                                                                                                                                                                                                                                                                                                                                   |
|                                                                                                                                                                                                                                                                                                                                                                                                                                                                                                                                                                                                                                                                                                                                                                                                                                                                                                                                                                                   |         | • • • • • •                                                                                                                                                                                                                                                                                                                                                                                                                                                                                                                                                                                                                                                                                                                                                                                                                                                                                                                                                                                                                                                                                           |                                                                                                                                                                                                                                                                                                                                                                                                                                                                                                                                                                                                                                                                                                                                                                                                                                                                                                                                                                                                                                                                                                       | • • • • • • • • • • • • • • • • • • • •                                                                                                                                                                                                                                                                                                                                                                                                                                                                                                                                                                                                                                                                                                                                                                                                                                                                                                                                           | •••••                                                                                                                                                                                                                                                                                                                                                                                                                                                                                                                                                                                                                                                                                                                                                                                                                                                                                                                                                                             |
|                                                                                                                                                                                                                                                                                                                                                                                                                                                                                                                                                                                                                                                                                                                                                                                                                                                                                                                                                                                   |         | •••••                                                                                                                                                                                                                                                                                                                                                                                                                                                                                                                                                                                                                                                                                                                                                                                                                                                                                                                                                                                                                                                                                                 |                                                                                                                                                                                                                                                                                                                                                                                                                                                                                                                                                                                                                                                                                                                                                                                                                                                                                                                                                                                                                                                                                                       | •••••                                                                                                                                                                                                                                                                                                                                                                                                                                                                                                                                                                                                                                                                                                                                                                                                                                                                                                                                                                             |                                                                                                                                                                                                                                                                                                                                                                                                                                                                                                                                                                                                                                                                                                                                                                                                                                                                                                                                                                                   |
|                                                                                                                                                                                                                                                                                                                                                                                                                                                                                                                                                                                                                                                                                                                                                                                                                                                                                                                                                                                   |         | • • • • • •                                                                                                                                                                                                                                                                                                                                                                                                                                                                                                                                                                                                                                                                                                                                                                                                                                                                                                                                                                                                                                                                                           | • • •                                                                                                                                                                                                                                                                                                                                                                                                                                                                                                                                                                                                                                                                                                                                                                                                                                                                                                                                                                                                                                                                                                 | • • • • • • • • • • • • • • • • • • • •                                                                                                                                                                                                                                                                                                                                                                                                                                                                                                                                                                                                                                                                                                                                                                                                                                                                                                                                           |                                                                                                                                                                                                                                                                                                                                                                                                                                                                                                                                                                                                                                                                                                                                                                                                                                                                                                                                                                                   |
| • • • • • • • •                                                                                                                                                                                                                                                                                                                                                                                                                                                                                                                                                                                                                                                                                                                                                                                                                                                                                                                                                                   |         |                                                                                                                                                                                                                                                                                                                                                                                                                                                                                                                                                                                                                                                                                                                                                                                                                                                                                                                                                                                                                                                                                                       |                                                                                                                                                                                                                                                                                                                                                                                                                                                                                                                                                                                                                                                                                                                                                                                                                                                                                                                                                                                                                                                                                                       |                                                                                                                                                                                                                                                                                                                                                                                                                                                                                                                                                                                                                                                                                                                                                                                                                                                                                                                                                                                   |                                                                                                                                                                                                                                                                                                                                                                                                                                                                                                                                                                                                                                                                                                                                                                                                                                                                                                                                                                                   |
| • • • • • • • • •                                                                                                                                                                                                                                                                                                                                                                                                                                                                                                                                                                                                                                                                                                                                                                                                                                                                                                                                                                 |         |                                                                                                                                                                                                                                                                                                                                                                                                                                                                                                                                                                                                                                                                                                                                                                                                                                                                                                                                                                                                                                                                                                       |                                                                                                                                                                                                                                                                                                                                                                                                                                                                                                                                                                                                                                                                                                                                                                                                                                                                                                                                                                                                                                                                                                       |                                                                                                                                                                                                                                                                                                                                                                                                                                                                                                                                                                                                                                                                                                                                                                                                                                                                                                                                                                                   |                                                                                                                                                                                                                                                                                                                                                                                                                                                                                                                                                                                                                                                                                                                                                                                                                                                                                                                                                                                   |
|                                                                                                                                                                                                                                                                                                                                                                                                                                                                                                                                                                                                                                                                                                                                                                                                                                                                                                                                                                                   |         |                                                                                                                                                                                                                                                                                                                                                                                                                                                                                                                                                                                                                                                                                                                                                                                                                                                                                                                                                                                                                                                                                                       |                                                                                                                                                                                                                                                                                                                                                                                                                                                                                                                                                                                                                                                                                                                                                                                                                                                                                                                                                                                                                                                                                                       |                                                                                                                                                                                                                                                                                                                                                                                                                                                                                                                                                                                                                                                                                                                                                                                                                                                                                                                                                                                   |                                                                                                                                                                                                                                                                                                                                                                                                                                                                                                                                                                                                                                                                                                                                                                                                                                                                                                                                                                                   |
|                                                                                                                                                                                                                                                                                                                                                                                                                                                                                                                                                                                                                                                                                                                                                                                                                                                                                                                                                                                   |         |                                                                                                                                                                                                                                                                                                                                                                                                                                                                                                                                                                                                                                                                                                                                                                                                                                                                                                                                                                                                                                                                                                       |                                                                                                                                                                                                                                                                                                                                                                                                                                                                                                                                                                                                                                                                                                                                                                                                                                                                                                                                                                                                                                                                                                       |                                                                                                                                                                                                                                                                                                                                                                                                                                                                                                                                                                                                                                                                                                                                                                                                                                                                                                                                                                                   |                                                                                                                                                                                                                                                                                                                                                                                                                                                                                                                                                                                                                                                                                                                                                                                                                                                                                                                                                                                   |
|                                                                                                                                                                                                                                                                                                                                                                                                                                                                                                                                                                                                                                                                                                                                                                                                                                                                                                                                                                                   |         |                                                                                                                                                                                                                                                                                                                                                                                                                                                                                                                                                                                                                                                                                                                                                                                                                                                                                                                                                                                                                                                                                                       |                                                                                                                                                                                                                                                                                                                                                                                                                                                                                                                                                                                                                                                                                                                                                                                                                                                                                                                                                                                                                                                                                                       |                                                                                                                                                                                                                                                                                                                                                                                                                                                                                                                                                                                                                                                                                                                                                                                                                                                                                                                                                                                   |                                                                                                                                                                                                                                                                                                                                                                                                                                                                                                                                                                                                                                                                                                                                                                                                                                                                                                                                                                                   |
|                                                                                                                                                                                                                                                                                                                                                                                                                                                                                                                                                                                                                                                                                                                                                                                                                                                                                                                                                                                   |         |                                                                                                                                                                                                                                                                                                                                                                                                                                                                                                                                                                                                                                                                                                                                                                                                                                                                                                                                                                                                                                                                                                       |                                                                                                                                                                                                                                                                                                                                                                                                                                                                                                                                                                                                                                                                                                                                                                                                                                                                                                                                                                                                                                                                                                       |                                                                                                                                                                                                                                                                                                                                                                                                                                                                                                                                                                                                                                                                                                                                                                                                                                                                                                                                                                                   |                                                                                                                                                                                                                                                                                                                                                                                                                                                                                                                                                                                                                                                                                                                                                                                                                                                                                                                                                                                   |
|                                                                                                                                                                                                                                                                                                                                                                                                                                                                                                                                                                                                                                                                                                                                                                                                                                                                                                                                                                                   |         |                                                                                                                                                                                                                                                                                                                                                                                                                                                                                                                                                                                                                                                                                                                                                                                                                                                                                                                                                                                                                                                                                                       |                                                                                                                                                                                                                                                                                                                                                                                                                                                                                                                                                                                                                                                                                                                                                                                                                                                                                                                                                                                                                                                                                                       |                                                                                                                                                                                                                                                                                                                                                                                                                                                                                                                                                                                                                                                                                                                                                                                                                                                                                                                                                                                   |                                                                                                                                                                                                                                                                                                                                                                                                                                                                                                                                                                                                                                                                                                                                                                                                                                                                                                                                                                                   |
|                                                                                                                                                                                                                                                                                                                                                                                                                                                                                                                                                                                                                                                                                                                                                                                                                                                                                                                                                                                   |         |                                                                                                                                                                                                                                                                                                                                                                                                                                                                                                                                                                                                                                                                                                                                                                                                                                                                                                                                                                                                                                                                                                       |                                                                                                                                                                                                                                                                                                                                                                                                                                                                                                                                                                                                                                                                                                                                                                                                                                                                                                                                                                                                                                                                                                       |                                                                                                                                                                                                                                                                                                                                                                                                                                                                                                                                                                                                                                                                                                                                                                                                                                                                                                                                                                                   |                                                                                                                                                                                                                                                                                                                                                                                                                                                                                                                                                                                                                                                                                                                                                                                                                                                                                                                                                                                   |
|                                                                                                                                                                                                                                                                                                                                                                                                                                                                                                                                                                                                                                                                                                                                                                                                                                                                                                                                                                                   |         |                                                                                                                                                                                                                                                                                                                                                                                                                                                                                                                                                                                                                                                                                                                                                                                                                                                                                                                                                                                                                                                                                                       |                                                                                                                                                                                                                                                                                                                                                                                                                                                                                                                                                                                                                                                                                                                                                                                                                                                                                                                                                                                                                                                                                                       |                                                                                                                                                                                                                                                                                                                                                                                                                                                                                                                                                                                                                                                                                                                                                                                                                                                                                                                                                                                   |                                                                                                                                                                                                                                                                                                                                                                                                                                                                                                                                                                                                                                                                                                                                                                                                                                                                                                                                                                                   |
|                                                                                                                                                                                                                                                                                                                                                                                                                                                                                                                                                                                                                                                                                                                                                                                                                                                                                                                                                                                   |         |                                                                                                                                                                                                                                                                                                                                                                                                                                                                                                                                                                                                                                                                                                                                                                                                                                                                                                                                                                                                                                                                                                       |                                                                                                                                                                                                                                                                                                                                                                                                                                                                                                                                                                                                                                                                                                                                                                                                                                                                                                                                                                                                                                                                                                       |                                                                                                                                                                                                                                                                                                                                                                                                                                                                                                                                                                                                                                                                                                                                                                                                                                                                                                                                                                                   |                                                                                                                                                                                                                                                                                                                                                                                                                                                                                                                                                                                                                                                                                                                                                                                                                                                                                                                                                                                   |
|                                                                                                                                                                                                                                                                                                                                                                                                                                                                                                                                                                                                                                                                                                                                                                                                                                                                                                                                                                                   |         |                                                                                                                                                                                                                                                                                                                                                                                                                                                                                                                                                                                                                                                                                                                                                                                                                                                                                                                                                                                                                                                                                                       |                                                                                                                                                                                                                                                                                                                                                                                                                                                                                                                                                                                                                                                                                                                                                                                                                                                                                                                                                                                                                                                                                                       |                                                                                                                                                                                                                                                                                                                                                                                                                                                                                                                                                                                                                                                                                                                                                                                                                                                                                                                                                                                   |                                                                                                                                                                                                                                                                                                                                                                                                                                                                                                                                                                                                                                                                                                                                                                                                                                                                                                                                                                                   |
|                                                                                                                                                                                                                                                                                                                                                                                                                                                                                                                                                                                                                                                                                                                                                                                                                                                                                                                                                                                   |         |                                                                                                                                                                                                                                                                                                                                                                                                                                                                                                                                                                                                                                                                                                                                                                                                                                                                                                                                                                                                                                                                                                       |                                                                                                                                                                                                                                                                                                                                                                                                                                                                                                                                                                                                                                                                                                                                                                                                                                                                                                                                                                                                                                                                                                       |                                                                                                                                                                                                                                                                                                                                                                                                                                                                                                                                                                                                                                                                                                                                                                                                                                                                                                                                                                                   |                                                                                                                                                                                                                                                                                                                                                                                                                                                                                                                                                                                                                                                                                                                                                                                                                                                                                                                                                                                   |
|                                                                                                                                                                                                                                                                                                                                                                                                                                                                                                                                                                                                                                                                                                                                                                                                                                                                                                                                                                                   |         |                                                                                                                                                                                                                                                                                                                                                                                                                                                                                                                                                                                                                                                                                                                                                                                                                                                                                                                                                                                                                                                                                                       |                                                                                                                                                                                                                                                                                                                                                                                                                                                                                                                                                                                                                                                                                                                                                                                                                                                                                                                                                                                                                                                                                                       |                                                                                                                                                                                                                                                                                                                                                                                                                                                                                                                                                                                                                                                                                                                                                                                                                                                                                                                                                                                   |                                                                                                                                                                                                                                                                                                                                                                                                                                                                                                                                                                                                                                                                                                                                                                                                                                                                                                                                                                                   |
|                                                                                                                                                                                                                                                                                                                                                                                                                                                                                                                                                                                                                                                                                                                                                                                                                                                                                                                                                                                   |         |                                                                                                                                                                                                                                                                                                                                                                                                                                                                                                                                                                                                                                                                                                                                                                                                                                                                                                                                                                                                                                                                                                       |                                                                                                                                                                                                                                                                                                                                                                                                                                                                                                                                                                                                                                                                                                                                                                                                                                                                                                                                                                                                                                                                                                       |                                                                                                                                                                                                                                                                                                                                                                                                                                                                                                                                                                                                                                                                                                                                                                                                                                                                                                                                                                                   |                                                                                                                                                                                                                                                                                                                                                                                                                                                                                                                                                                                                                                                                                                                                                                                                                                                                                                                                                                                   |
|                                                                                                                                                                                                                                                                                                                                                                                                                                                                                                                                                                                                                                                                                                                                                                                                                                                                                                                                                                                   |         |                                                                                                                                                                                                                                                                                                                                                                                                                                                                                                                                                                                                                                                                                                                                                                                                                                                                                                                                                                                                                                                                                                       |                                                                                                                                                                                                                                                                                                                                                                                                                                                                                                                                                                                                                                                                                                                                                                                                                                                                                                                                                                                                                                                                                                       |                                                                                                                                                                                                                                                                                                                                                                                                                                                                                                                                                                                                                                                                                                                                                                                                                                                                                                                                                                                   |                                                                                                                                                                                                                                                                                                                                                                                                                                                                                                                                                                                                                                                                                                                                                                                                                                                                                                                                                                                   |
|                                                                                                                                                                                                                                                                                                                                                                                                                                                                                                                                                                                                                                                                                                                                                                                                                                                                                                                                                                                   |         |                                                                                                                                                                                                                                                                                                                                                                                                                                                                                                                                                                                                                                                                                                                                                                                                                                                                                                                                                                                                                                                                                                       |                                                                                                                                                                                                                                                                                                                                                                                                                                                                                                                                                                                                                                                                                                                                                                                                                                                                                                                                                                                                                                                                                                       |                                                                                                                                                                                                                                                                                                                                                                                                                                                                                                                                                                                                                                                                                                                                                                                                                                                                                                                                                                                   |                                                                                                                                                                                                                                                                                                                                                                                                                                                                                                                                                                                                                                                                                                                                                                                                                                                                                                                                                                                   |
|                                                                                                                                                                                                                                                                                                                                                                                                                                                                                                                                                                                                                                                                                                                                                                                                                                                                                                                                                                                   |         |                                                                                                                                                                                                                                                                                                                                                                                                                                                                                                                                                                                                                                                                                                                                                                                                                                                                                                                                                                                                                                                                                                       |                                                                                                                                                                                                                                                                                                                                                                                                                                                                                                                                                                                                                                                                                                                                                                                                                                                                                                                                                                                                                                                                                                       |                                                                                                                                                                                                                                                                                                                                                                                                                                                                                                                                                                                                                                                                                                                                                                                                                                                                                                                                                                                   |                                                                                                                                                                                                                                                                                                                                                                                                                                                                                                                                                                                                                                                                                                                                                                                                                                                                                                                                                                                   |
|                                                                                                                                                                                                                                                                                                                                                                                                                                                                                                                                                                                                                                                                                                                                                                                                                                                                                                                                                                                   |         |                                                                                                                                                                                                                                                                                                                                                                                                                                                                                                                                                                                                                                                                                                                                                                                                                                                                                                                                                                                                                                                                                                       |                                                                                                                                                                                                                                                                                                                                                                                                                                                                                                                                                                                                                                                                                                                                                                                                                                                                                                                                                                                                                                                                                                       |                                                                                                                                                                                                                                                                                                                                                                                                                                                                                                                                                                                                                                                                                                                                                                                                                                                                                                                                                                                   |                                                                                                                                                                                                                                                                                                                                                                                                                                                                                                                                                                                                                                                                                                                                                                                                                                                                                                                                                                                   |
|                                                                                                                                                                                                                                                                                                                                                                                                                                                                                                                                                                                                                                                                                                                                                                                                                                                                                                                                                                                   |         | • • • • • •                                                                                                                                                                                                                                                                                                                                                                                                                                                                                                                                                                                                                                                                                                                                                                                                                                                                                                                                                                                                                                                                                           |                                                                                                                                                                                                                                                                                                                                                                                                                                                                                                                                                                                                                                                                                                                                                                                                                                                                                                                                                                                                                                                                                                       |                                                                                                                                                                                                                                                                                                                                                                                                                                                                                                                                                                                                                                                                                                                                                                                                                                                                                                                                                                                   |                                                                                                                                                                                                                                                                                                                                                                                                                                                                                                                                                                                                                                                                                                                                                                                                                                                                                                                                                                                   |
|                                                                                                                                                                                                                                                                                                                                                                                                                                                                                                                                                                                                                                                                                                                                                                                                                                                                                                                                                                                   |         |                                                                                                                                                                                                                                                                                                                                                                                                                                                                                                                                                                                                                                                                                                                                                                                                                                                                                                                                                                                                                                                                                                       |                                                                                                                                                                                                                                                                                                                                                                                                                                                                                                                                                                                                                                                                                                                                                                                                                                                                                                                                                                                                                                                                                                       |                                                                                                                                                                                                                                                                                                                                                                                                                                                                                                                                                                                                                                                                                                                                                                                                                                                                                                                                                                                   |                                                                                                                                                                                                                                                                                                                                                                                                                                                                                                                                                                                                                                                                                                                                                                                                                                                                                                                                                                                   |
|                                                                                                                                                                                                                                                                                                                                                                                                                                                                                                                                                                                                                                                                                                                                                                                                                                                                                                                                                                                   |         |                                                                                                                                                                                                                                                                                                                                                                                                                                                                                                                                                                                                                                                                                                                                                                                                                                                                                                                                                                                                                                                                                                       |                                                                                                                                                                                                                                                                                                                                                                                                                                                                                                                                                                                                                                                                                                                                                                                                                                                                                                                                                                                                                                                                                                       |                                                                                                                                                                                                                                                                                                                                                                                                                                                                                                                                                                                                                                                                                                                                                                                                                                                                                                                                                                                   |                                                                                                                                                                                                                                                                                                                                                                                                                                                                                                                                                                                                                                                                                                                                                                                                                                                                                                                                                                                   |
|                                                                                                                                                                                                                                                                                                                                                                                                                                                                                                                                                                                                                                                                                                                                                                                                                                                                                                                                                                                   |         |                                                                                                                                                                                                                                                                                                                                                                                                                                                                                                                                                                                                                                                                                                                                                                                                                                                                                                                                                                                                                                                                                                       |                                                                                                                                                                                                                                                                                                                                                                                                                                                                                                                                                                                                                                                                                                                                                                                                                                                                                                                                                                                                                                                                                                       |                                                                                                                                                                                                                                                                                                                                                                                                                                                                                                                                                                                                                                                                                                                                                                                                                                                                                                                                                                                   | • • • • • • • • • • • • • • • • • • • •                                                                                                                                                                                                                                                                                                                                                                                                                                                                                                                                                                                                                                                                                                                                                                                                                                                                                                                                           |
|                                                                                                                                                                                                                                                                                                                                                                                                                                                                                                                                                                                                                                                                                                                                                                                                                                                                                                                                                                                   |         |                                                                                                                                                                                                                                                                                                                                                                                                                                                                                                                                                                                                                                                                                                                                                                                                                                                                                                                                                                                                                                                                                                       |                                                                                                                                                                                                                                                                                                                                                                                                                                                                                                                                                                                                                                                                                                                                                                                                                                                                                                                                                                                                                                                                                                       |                                                                                                                                                                                                                                                                                                                                                                                                                                                                                                                                                                                                                                                                                                                                                                                                                                                                                                                                                                                   | • • • • • • • • • • • • • • • • • • • •                                                                                                                                                                                                                                                                                                                                                                                                                                                                                                                                                                                                                                                                                                                                                                                                                                                                                                                                           |
|                                                                                                                                                                                                                                                                                                                                                                                                                                                                                                                                                                                                                                                                                                                                                                                                                                                                                                                                                                                   |         |                                                                                                                                                                                                                                                                                                                                                                                                                                                                                                                                                                                                                                                                                                                                                                                                                                                                                                                                                                                                                                                                                                       |                                                                                                                                                                                                                                                                                                                                                                                                                                                                                                                                                                                                                                                                                                                                                                                                                                                                                                                                                                                                                                                                                                       |                                                                                                                                                                                                                                                                                                                                                                                                                                                                                                                                                                                                                                                                                                                                                                                                                                                                                                                                                                                   |                                                                                                                                                                                                                                                                                                                                                                                                                                                                                                                                                                                                                                                                                                                                                                                                                                                                                                                                                                                   |
|                                                                                                                                                                                                                                                                                                                                                                                                                                                                                                                                                                                                                                                                                                                                                                                                                                                                                                                                                                                   |         |                                                                                                                                                                                                                                                                                                                                                                                                                                                                                                                                                                                                                                                                                                                                                                                                                                                                                                                                                                                                                                                                                                       |                                                                                                                                                                                                                                                                                                                                                                                                                                                                                                                                                                                                                                                                                                                                                                                                                                                                                                                                                                                                                                                                                                       |                                                                                                                                                                                                                                                                                                                                                                                                                                                                                                                                                                                                                                                                                                                                                                                                                                                                                                                                                                                   |                                                                                                                                                                                                                                                                                                                                                                                                                                                                                                                                                                                                                                                                                                                                                                                                                                                                                                                                                                                   |
|                                                                                                                                                                                                                                                                                                                                                                                                                                                                                                                                                                                                                                                                                                                                                                                                                                                                                                                                                                                   |         |                                                                                                                                                                                                                                                                                                                                                                                                                                                                                                                                                                                                                                                                                                                                                                                                                                                                                                                                                                                                                                                                                                       |                                                                                                                                                                                                                                                                                                                                                                                                                                                                                                                                                                                                                                                                                                                                                                                                                                                                                                                                                                                                                                                                                                       |                                                                                                                                                                                                                                                                                                                                                                                                                                                                                                                                                                                                                                                                                                                                                                                                                                                                                                                                                                                   |                                                                                                                                                                                                                                                                                                                                                                                                                                                                                                                                                                                                                                                                                                                                                                                                                                                                                                                                                                                   |
| •••••                                                                                                                                                                                                                                                                                                                                                                                                                                                                                                                                                                                                                                                                                                                                                                                                                                                                                                                                                                             | ••••    |                                                                                                                                                                                                                                                                                                                                                                                                                                                                                                                                                                                                                                                                                                                                                                                                                                                                                                                                                                                                                                                                                                       |                                                                                                                                                                                                                                                                                                                                                                                                                                                                                                                                                                                                                                                                                                                                                                                                                                                                                                                                                                                                                                                                                                       |                                                                                                                                                                                                                                                                                                                                                                                                                                                                                                                                                                                                                                                                                                                                                                                                                                                                                                                                                                                   |                                                                                                                                                                                                                                                                                                                                                                                                                                                                                                                                                                                                                                                                                                                                                                                                                                                                                                                                                                                   |
|                                                                                                                                                                                                                                                                                                                                                                                                                                                                                                                                                                                                                                                                                                                                                                                                                                                                                                                                                                                   |         |                                                                                                                                                                                                                                                                                                                                                                                                                                                                                                                                                                                                                                                                                                                                                                                                                                                                                                                                                                                                                                                                                                       |                                                                                                                                                                                                                                                                                                                                                                                                                                                                                                                                                                                                                                                                                                                                                                                                                                                                                                                                                                                                                                                                                                       |                                                                                                                                                                                                                                                                                                                                                                                                                                                                                                                                                                                                                                                                                                                                                                                                                                                                                                                                                                                   |                                                                                                                                                                                                                                                                                                                                                                                                                                                                                                                                                                                                                                                                                                                                                                                                                                                                                                                                                                                   |
|                                                                                                                                                                                                                                                                                                                                                                                                                                                                                                                                                                                                                                                                                                                                                                                                                                                                                                                                                                                   |         | • • • • • • •                                                                                                                                                                                                                                                                                                                                                                                                                                                                                                                                                                                                                                                                                                                                                                                                                                                                                                                                                                                                                                                                                         | •       •       •       •       •       •       •       •       •       •       •       •       •       •       •       •       •       •       •       •       •       •       •       •       •       •       •       •       •       •       •       •       •       •       •       •       •       •       •       •       •       •       •       •       •       •       •       •       •       •       •       •       •       •       •       •       •       •       •       •       •       •       •       •       •       •       •       •       •       •       •       •       •       •       •       •       •       •       •       •       •       •       •       •       •       •       •       •       •       •       •       •       •       •       •       •       •       •       •       •       •       •       •       •       •       •       •       •       •       •       •       •       •       •       •       •       •       •       •                                                                                                                     | 0       0       0       0       0       0       0       0       0       0       0       0       0       0       0       0       0       0       0       0       0       0       0       0       0       0       0       0       0       0       0       0       0       0       0       0       0       0       0       0       0       0       0       0       0       0       0       0       0       0       0       0       0       0       0       0       0       0       0       0       0       0       0       0       0       0       0       0       0       0       0       0       0       0       0       0       0       0       0       0       0       0       0       0       0       0       0       0       0       0       0       0       0       0       0       0       0       0       0       0       0       0       0       0       0       0       0       0       0       0       0       0       0       0       0       0       0       0       0 | 0       0       0       0       0       0       0       0       0       0       0       0       0       0       0       0       0       0       0       0       0       0       0       0       0       0       0       0       0       0       0       0       0       0       0       0       0       0       0       0       0       0       0       0       0       0       0       0       0       0       0       0       0       0       0       0       0       0       0       0       0       0       0       0       0       0       0       0       0       0       0       0       0       0       0       0       0       0       0       0       0       0       0       0       0       0       0       0       0       0       0       0       0       0       0       0       0       0       0       0       0       0       0       0       0       0       0       0       0       0       0       0       0       0       0       0       0       0       0 |
|                                                                                                                                                                                                                                                                                                                                                                                                                                                                                                                                                                                                                                                                                                                                                                                                                                                                                                                                                                                   |         | 0       0       0       0       0         0       0       0       0       0       0         0       0       0       0       0       0         0       0       0       0       0       0         0       0       0       0       0       0                                                                                                                                                                                                                                                                                                                                                                                                                                                                                                                                                                                                                                                                                                                                                                                                                                                             | 0       0       0       0       0       0       0       0         0       0       0       0       0       0       0       0       0         0       0       0       0       0       0       0       0       0         0       0       0       0       0       0       0       0       0         0       0       0       0       0       0       0       0       0                                                                                                                                                                                                                                                                                                                                                                                                                                                                                                                                                                                                                                                                                                                                     | 0       0       0       0       0       0       0       0       0       0       0       0       0       0       0       0       0       0       0       0       0       0       0       0       0       0       0       0       0       0       0       0       0       0       0       0       0       0       0       0       0       0       0       0       0       0       0       0       0       0       0       0       0       0       0       0       0       0       0       0       0       0       0       0       0       0       0       0       0       0       0       0       0       0       0       0       0       0       0       0       0       0       0       0       0       0       0       0       0       0       0       0       0       0       0       0       0       0       0       0       0       0       0       0       0       0       0       0       0       0       0       0       0       0       0       0       0       0       0 | 0       0       0       0       0       0       0       0       0       0       0       0       0       0       0       0       0       0       0       0       0       0       0       0       0       0       0       0       0       0       0       0       0       0       0       0       0       0       0       0       0       0       0       0       0       0       0       0       0       0       0       0       0       0       0       0       0       0       0       0       0       0       0       0       0       0       0       0       0       0       0       0       0       0       0       0       0       0       0       0       0       0       0       0       0       0       0       0       0       0       0       0       0       0       0       0       0       0       0       0       0       0       0       0       0       0       0       0       0       0       0       0       0       0       0       0       0       0       0 |
|                                                                                                                                                                                                                                                                                                                                                                                                                                                                                                                                                                                                                                                                                                                                                                                                                                                                                                                                                                                   |         | 0       0       0       0       0         0       0       0       0       0       0         0       0       0       0       0       0         0       0       0       0       0       0         0       0       0       0       0       0                                                                                                                                                                                                                                                                                                                                                                                                                                                                                                                                                                                                                                                                                                                                                                                                                                                             | 0       0       0       0       0       0       0       0         0       0       0       0       0       0       0       0       0         0       0       0       0       0       0       0       0       0         0       0       0       0       0       0       0       0       0         0       0       0       0       0       0       0       0       0                                                                                                                                                                                                                                                                                                                                                                                                                                                                                                                                                                                                                                                                                                                                     | 0       0       0       0       0       0       0       0       0       0       0       0       0       0       0       0       0       0       0       0       0       0       0       0       0       0       0       0       0       0       0       0       0       0       0       0       0       0       0       0       0       0       0       0       0       0       0       0       0       0       0       0       0       0       0       0       0       0       0       0       0       0       0       0       0       0       0       0       0       0       0       0       0       0       0       0       0       0       0       0       0       0       0       0       0       0       0       0       0       0       0       0       0       0       0       0       0       0       0       0       0       0       0       0       0       0       0       0       0       0       0       0       0       0       0       0       0       0       0 | 0       0       0       0       0       0       0       0       0       0       0       0       0       0       0       0       0       0       0       0       0       0       0       0       0       0       0       0       0       0       0       0       0       0       0       0       0       0       0       0       0       0       0       0       0       0       0       0       0       0       0       0       0       0       0       0       0       0       0       0       0       0       0       0       0       0       0       0       0       0       0       0       0       0       0       0       0       0       0       0       0       0       0       0       0       0       0       0       0       0       0       0       0       0       0       0       0       0       0       0       0       0       0       0       0       0       0       0       0       0       0       0       0       0       0       0       0       0       0 |
|                                                                                                                                                                                                                                                                                                                                                                                                                                                                                                                                                                                                                                                                                                                                                                                                                                                                                                                                                                                   |         | 0       0       0       0       0         0       0       0       0       0       0         0       0       0       0       0       0         0       0       0       0       0       0         0       0       0       0       0       0                                                                                                                                                                                                                                                                                                                                                                                                                                                                                                                                                                                                                                                                                                                                                                                                                                                             | 0       0       0       0       0       0       0       0         0       0       0       0       0       0       0       0       0         0       0       0       0       0       0       0       0       0         0       0       0       0       0       0       0       0       0         0       0       0       0       0       0       0       0       0                                                                                                                                                                                                                                                                                                                                                                                                                                                                                                                                                                                                                                                                                                                                     | 0       0       0       0       0       0       0       0       0       0       0       0       0       0       0       0       0       0       0       0       0       0       0       0       0       0       0       0       0       0       0       0       0       0       0       0       0       0       0       0       0       0       0       0       0       0       0       0       0       0       0       0       0       0       0       0       0       0       0       0       0       0       0       0       0       0       0       0       0       0       0       0       0       0       0       0       0       0       0       0       0       0       0       0       0       0       0       0       0       0       0       0       0       0       0       0       0       0       0       0       0       0       0       0       0       0       0       0       0       0       0       0       0       0       0       0       0       0       0 | 0       0       0       0       0       0       0       0       0       0       0       0       0       0       0       0       0       0       0       0       0       0       0       0       0       0       0       0       0       0       0       0       0       0       0       0       0       0       0       0       0       0       0       0       0       0       0       0       0       0       0       0       0       0       0       0       0       0       0       0       0       0       0       0       0       0       0       0       0       0       0       0       0       0       0       0       0       0       0       0       0       0       0       0       0       0       0       0       0       0       0       0       0       0       0       0       0       0       0       0       0       0       0       0       0       0       0       0       0       0       0       0       0       0       0       0       0       0       0 |
|                                                                                                                                                                                                                                                                                                                                                                                                                                                                                                                                                                                                                                                                                                                                                                                                                                                                                                                                                                                   |         | 0       0       0       0       0         0       0       0       0       0       0         0       0       0       0       0       0         0       0       0       0       0       0         0       0       0       0       0       0                                                                                                                                                                                                                                                                                                                                                                                                                                                                                                                                                                                                                                                                                                                                                                                                                                                             | 0       0       0       0       0       0       0       0         0       0       0       0       0       0       0       0       0         0       0       0       0       0       0       0       0       0         0       0       0       0       0       0       0       0       0         0       0       0       0       0       0       0       0       0                                                                                                                                                                                                                                                                                                                                                                                                                                                                                                                                                                                                                                                                                                                                     | 0       0       0       0       0       0       0       0       0       0       0       0       0       0       0       0       0       0       0       0       0       0       0       0       0       0       0       0       0       0       0       0       0       0       0       0       0       0       0       0       0       0       0       0       0       0       0       0       0       0       0       0       0       0       0       0       0       0       0       0       0       0       0       0       0       0       0       0       0       0       0       0       0       0       0       0       0       0       0       0       0       0       0       0       0       0       0       0       0       0       0       0       0       0       0       0       0       0       0       0       0       0       0       0       0       0       0       0       0       0       0       0       0       0       0       0       0       0       0 | 0       0       0       0       0       0       0       0       0       0       0       0       0       0       0       0       0       0       0       0       0       0       0       0       0       0       0       0       0       0       0       0       0       0       0       0       0       0       0       0       0       0       0       0       0       0       0       0       0       0       0       0       0       0       0       0       0       0       0       0       0       0       0       0       0       0       0       0       0       0       0       0       0       0       0       0       0       0       0       0       0       0       0       0       0       0       0       0       0       0       0       0       0       0       0       0       0       0       0       0       0       0       0       0       0       0       0       0       0       0       0       0       0       0       0       0       0       0       0 |
| 0       0       0       0       0       0       0       0       0       0       0       0       0       0       0       0       0       0       0       0       0       0       0       0       0       0       0       0       0       0       0       0       0       0       0       0       0       0       0       0       0       0       0       0       0       0       0       0       0       0       0       0       0       0       0       0       0       0       0       0       0       0       0       0       0       0       0       0       0       0       0       0       0       0       0       0       0       0       0       0       0       0       0       0       0       0       0       0       0       0       0       0       0       0       0       0       0       0       0       0       0       0       0       0       0       0       0       0       0       0       0       0       0       0       0       0       0       0       0 |         | 0       0       0       0       0         0       0       0       0       0       0         0       0       0       0       0       0         0       0       0       0       0       0         0       0       0       0       0       0                                                                                                                                                                                                                                                                                                                                                                                                                                                                                                                                                                                                                                                                                                                                                                                                                                                             | 0         0         0         0         0         0         0         0         0         0         0         0         0         0         0         0         0         0         0         0         0         0         0         0         0         0         0         0         0         0         0         0         0         0         0         0         0         0         0         0         0         0         0         0         0         0         0         0         0         0         0         0         0         0         0         0         0         0         0         0         0         0         0         0         0         0         0         0         0         0         0         0         0         0         0         0         0         0         0         0         0         0         0         0         0         0         0         0         0         0         0         0         0         0         0         0         0         0         0         0         0         0         0         0         0         0         0 | 0       0       0       0       0       0       0       0       0       0       0       0       0       0       0       0       0       0       0       0       0       0       0       0       0       0       0       0       0       0       0       0       0       0       0       0       0       0       0       0       0       0       0       0       0       0       0       0       0       0       0       0       0       0       0       0       0       0       0       0       0       0       0       0       0       0       0       0       0       0       0       0       0       0       0       0       0       0       0       0       0       0       0       0       0       0       0       0       0       0       0       0       0       0       0       0       0       0       0       0       0       0       0       0       0       0       0       0       0       0       0       0       0       0       0       0       0       0       0 | 0       0       0       0       0       0       0       0       0       0       0       0       0       0       0       0       0       0       0       0       0       0       0       0       0       0       0       0       0       0       0       0       0       0       0       0       0       0       0       0       0       0       0       0       0       0       0       0       0       0       0       0       0       0       0       0       0       0       0       0       0       0       0       0       0       0       0       0       0       0       0       0       0       0       0       0       0       0       0       0       0       0       0       0       0       0       0       0       0       0       0       0       0       0       0       0       0       0       0       0       0       0       0       0       0       0       0       0       0       0       0       0       0       0       0       0       0       0       0 |
| 0       0       0       0       0       0       0       0       0       0       0       0       0       0       0       0       0       0       0       0       0       0       0       0       0       0       0       0       0       0       0       0       0       0       0       0       0       0       0       0       0       0       0       0       0       0       0       0       0       0       0       0       0       0       0       0       0       0       0       0       0       0       0       0       0       0       0       0       0       0       0       0       0       0       0       0       0       0       0       0       0       0       0       0       0       0       0       0       0       0       0       0       0       0       0       0       0       0       0       0       0       0       0       0       0       0       0       0       0       0       0       0       0       0       0       0       0       0       0 |         | 0       0       0       0       0         0       0       0       0       0       0         0       0       0       0       0       0         0       0       0       0       0       0         0       0       0       0       0       0                                                                                                                                                                                                                                                                                                                                                                                                                                                                                                                                                                                                                                                                                                                                                                                                                                                             | 0         0         0         0         0         0         0         0         0         0         0         0         0         0         0         0         0         0         0         0         0         0         0         0         0         0         0         0         0         0         0         0         0         0         0         0         0         0         0         0         0         0         0         0         0         0         0         0         0         0         0         0         0         0         0         0         0         0         0         0         0         0         0         0         0         0         0         0         0         0         0         0         0         0         0         0         0         0         0         0         0         0         0         0         0         0         0         0         0         0         0         0         0         0         0         0         0         0         0         0         0         0         0         0         0         0         0 | 0       0       0       0       0       0       0       0       0       0       0       0       0       0       0       0       0       0       0       0       0       0       0       0       0       0       0       0       0       0       0       0       0       0       0       0       0       0       0       0       0       0       0       0       0       0       0       0       0       0       0       0       0       0       0       0       0       0       0       0       0       0       0       0       0       0       0       0       0       0       0       0       0       0       0       0       0       0       0       0       0       0       0       0       0       0       0       0       0       0       0       0       0       0       0       0       0       0       0       0       0       0       0       0       0       0       0       0       0       0       0       0       0       0       0       0       0       0       0 | 0       0       0       0       0       0       0       0       0       0       0       0       0       0       0       0       0       0       0       0       0       0       0       0       0       0       0       0       0       0       0       0       0       0       0       0       0       0       0       0       0       0       0       0       0       0       0       0       0       0       0       0       0       0       0       0       0       0       0       0       0       0       0       0       0       0       0       0       0       0       0       0       0       0       0       0       0       0       0       0       0       0       0       0       0       0       0       0       0       0       0       0       0       0       0       0       0       0       0       0       0       0       0       0       0       0       0       0       0       0       0       0       0       0       0       0       0       0       0 |
| 0       0       0       0       0       0       0       0       0       0       0       0       0       0       0       0       0       0       0       0       0       0       0       0       0       0       0       0       0       0       0       0       0       0       0       0       0       0       0       0       0       0       0       0       0       0       0       0       0       0       0       0       0       0       0       0       0       0       0       0       0       0       0       0       0       0       0       0       0       0       0       0       0       0       0       0       0       0       0       0       0       0       0       0       0       0       0       0       0       0       0       0       0       0       0       0       0       0       0       0       0       0       0       0       0       0       0       0       0       0       0       0       0       0       0       0       0       0       0 |         | 0       0       0       0       0         0       0       0       0       0       0         0       0       0       0       0       0         0       0       0       0       0       0         0       0       0       0       0       0                                                                                                                                                                                                                                                                                                                                                                                                                                                                                                                                                                                                                                                                                                                                                                                                                                                             | 0         0         0         0         0         0         0         0         0         0         0         0         0         0         0         0         0         0         0         0         0         0         0         0         0         0         0         0         0         0         0         0         0         0         0         0         0         0         0         0         0         0         0         0         0         0         0         0         0         0         0         0         0         0         0         0         0         0         0         0         0         0         0         0         0         0         0         0         0         0         0         0         0         0         0         0         0         0         0         0         0         0         0         0         0         0         0         0         0         0         0         0         0         0         0         0         0         0         0         0         0         0         0         0         0         0         0 | 0       0       0       0       0       0       0       0       0       0       0       0       0       0       0       0       0       0       0       0       0       0       0       0       0       0       0       0       0       0       0       0       0       0       0       0       0       0       0       0       0       0       0       0       0       0       0       0       0       0       0       0       0       0       0       0       0       0       0       0       0       0       0       0       0       0       0       0       0       0       0       0       0       0       0       0       0       0       0       0       0       0       0       0       0       0       0       0       0       0       0       0       0       0       0       0       0       0       0       0       0       0       0       0       0       0       0       0       0       0       0       0       0       0       0       0       0       0       0 | 0       0       0       0       0       0       0       0       0       0       0       0       0       0       0       0       0       0       0       0       0       0       0       0       0       0       0       0       0       0       0       0       0       0       0       0       0       0       0       0       0       0       0       0       0       0       0       0       0       0       0       0       0       0       0       0       0       0       0       0       0       0       0       0       0       0       0       0       0       0       0       0       0       0       0       0       0       0       0       0       0       0       0       0       0       0       0       0       0       0       0       0       0       0       0       0       0       0       0       0       0       0       0       0       0       0       0       0       0       0       0       0       0       0       0       0       0       0       0 |
| 0       0       0       0       0       0       0       0       0       0       0       0       0       0       0       0       0       0       0       0       0       0       0       0       0       0       0       0       0       0       0       0       0       0       0       0       0       0       0       0       0       0       0       0       0       0       0       0       0       0       0       0       0       0       0       0       0       0       0       0       0       0       0       0       0       0       0       0       0       0       0       0       0       0       0       0       0       0       0       0       0       0       0       0       0       0       0       0       0       0       0       0       0       0       0       0       0       0       0       0       0       0       0       0       0       0       0       0       0       0       0       0       0       0       0       0       0       0       0 |         | 0       0       0       0       0         0       0       0       0       0       0         0       0       0       0       0       0         0       0       0       0       0       0         0       0       0       0       0       0                                                                                                                                                                                                                                                                                                                                                                                                                                                                                                                                                                                                                                                                                                                                                                                                                                                             | 0         0         0         0         0         0         0         0         0         0         0         0         0         0         0         0         0         0         0         0         0         0         0         0         0         0         0         0         0         0         0         0         0         0         0         0         0         0         0         0         0         0         0         0         0         0         0         0         0         0         0         0         0         0         0         0         0         0         0         0         0         0         0         0         0         0         0         0         0         0         0         0         0         0         0         0         0         0         0         0         0         0         0         0         0         0         0         0         0         0         0         0         0         0         0         0         0         0         0         0         0         0         0         0         0         0         0 | 0       0       0       0       0       0       0       0       0       0       0       0       0       0       0       0       0       0       0       0       0       0       0       0       0       0       0       0       0       0       0       0       0       0       0       0       0       0       0       0       0       0       0       0       0       0       0       0       0       0       0       0       0       0       0       0       0       0       0       0       0       0       0       0       0       0       0       0       0       0       0       0       0       0       0       0       0       0       0       0       0       0       0       0       0       0       0       0       0       0       0       0       0       0       0       0       0       0       0       0       0       0       0       0       0       0       0       0       0       0       0       0       0       0       0       0       0       0       0 | 0       0       0       0       0       0       0       0       0       0       0       0       0       0       0       0       0       0       0       0       0       0       0       0       0       0       0       0       0       0       0       0       0       0       0       0       0       0       0       0       0       0       0       0       0       0       0       0       0       0       0       0       0       0       0       0       0       0       0       0       0       0       0       0       0       0       0       0       0       0       0       0       0       0       0       0       0       0       0       0       0       0       0       0       0       0       0       0       0       0       0       0       0       0       0       0       0       0       0       0       0       0       0       0       0       0       0       0       0       0       0       0       0       0       0       0       0       0       0 |
| 0       0       0       0       0       0       0       0       0       0       0       0       0       0       0       0       0       0       0       0       0       0       0       0       0       0       0       0       0       0       0       0       0       0       0       0       0       0       0       0       0       0       0       0       0       0       0       0       0       0       0       0       0       0       0       0       0       0       0       0       0       0       0       0       0       0       0       0       0       0       0       0       0       0       0       0       0       0       0       0       0       0       0       0       0       0       0       0       0       0       0       0       0       0       0       0       0       0       0       0       0       0       0       0       0       0       0       0       0       0       0       0       0       0       0       0       0       0       0 |         | 0         0         0         0         0         0         0         0         0         0         0         0         0         0         0         0         0         0         0         0         0         0         0         0         0         0         0         0         0         0         0         0         0         0         0         0         0         0         0         0         0         0         0         0         0         0         0         0         0         0         0         0         0         0         0         0         0         0         0         0         0         0         0         0         0         0         0         0         0         0         0         0         0         0         0         0         0         0         0         0         0         0         0         0         0         0         0         0         0         0         0         0         0         0         0         0         0         0         0         0         0         0         0         0         0         0         0 | 0         0         0         0         0         0         0         0         0         0         0         0         0         0         0         0         0         0         0         0         0         0         0         0         0         0         0         0         0         0         0         0         0         0         0         0         0         0         0         0         0         0         0         0         0         0         0         0         0         0         0         0         0         0         0         0         0         0         0         0         0         0         0         0         0         0         0         0         0         0         0         0         0         0         0         0         0         0         0         0         0         0         0         0         0         0         0         0         0         0         0         0         0         0         0         0         0         0         0         0         0         0         0         0         0         0         0 |                                                                                                                                                                                                                                                                                                                                                                                                                                                                                                                                                                                                                                                                                                                                                                                                                                                                                                                                                                                   | 0       0       0       0       0       0       0       0       0       0       0       0       0       0       0       0       0       0       0       0       0       0       0       0       0       0       0       0       0       0       0       0       0       0       0       0       0       0       0       0       0       0       0       0       0       0       0       0       0       0       0       0       0       0       0       0       0       0       0       0       0       0       0       0       0       0       0       0       0       0       0       0       0       0       0       0       0       0       0       0       0       0       0       0       0       0       0       0       0       0       0       0       0       0       0       0       0       0       0       0       0       0       0       0       0       0       0       0       0       0       0       0       0       0       0       0       0       0       0 |
| 0       0       0       0       0       0       0       0       0       0       0       0       0       0       0       0       0       0       0       0       0       0       0       0       0       0       0       0       0       0       0       0       0       0       0       0       0       0       0       0       0       0       0       0       0       0       0       0       0       0       0       0       0       0       0       0       0       0       0       0       0       0       0       0       0       0       0       0       0       0       0       0       0       0       0       0       0       0       0       0       0       0       0       0       0       0       0       0       0       0       0       0       0       0       0       0       0       0       0       0       0       0       0       0       0       0       0       0       0       0       0       0       0       0       0       0       0       0       0 |         | 0         0         0         0         0         0         0         0         0         0         0         0         0         0         0         0         0         0         0         0         0         0         0         0         0         0         0         0         0         0         0         0         0         0         0         0         0         0         0         0         0         0         0         0         0         0         0         0         0         0         0         0         0         0         0         0         0         0         0         0         0         0         0         0         0         0         0         0         0         0         0         0         0         0         0         0         0         0         0         0         0         0         0         0         0         0         0         0         0         0         0         0         0         0         0         0         0         0         0         0         0         0         0         0         0         0         0 | 0         0         0         0         0         0         0         0         0         0         0         0         0         0         0         0         0         0         0         0         0         0         0         0         0         0         0         0         0         0         0         0         0         0         0         0         0         0         0         0         0         0         0         0         0         0         0         0         0         0         0         0         0         0         0         0         0         0         0         0         0         0         0         0         0         0         0         0         0         0         0         0         0         0         0         0         0         0         0         0         0         0         0         0         0         0         0         0         0         0         0         0         0         0         0         0         0         0         0         0         0         0         0         0         0         0         0 |                                                                                                                                                                                                                                                                                                                                                                                                                                                                                                                                                                                                                                                                                                                                                                                                                                                                                                                                                                                   | 0       0       0       0       0       0       0       0       0       0       0       0       0       0       0       0       0       0       0       0       0       0       0       0       0       0       0       0       0       0       0       0       0       0       0       0       0       0       0       0       0       0       0       0       0       0       0       0       0       0       0       0       0       0       0       0       0       0       0       0       0       0       0       0       0       0       0       0       0       0       0       0       0       0       0       0       0       0       0       0       0       0       0       0       0       0       0       0       0       0       0       0       0       0       0       0       0       0       0       0       0       0       0       0       0       0       0       0       0       0       0       0       0       0       0       0       0       0       0 |
| 0       0       0       0       0       0       0       0       0       0       0       0       0       0       0       0       0       0       0       0       0       0       0       0       0       0       0       0       0       0       0       0       0       0       0       0       0       0       0       0       0       0       0       0       0       0       0       0       0       0       0       0       0       0       0       0       0       0       0       0       0       0       0       0       0       0       0       0       0       0       0       0       0       0       0       0       0       0       0       0       0       0       0       0       0       0       0       0       0       0       0       0       0       0       0       0       0       0       0       0       0       0       0       0       0       0       0       0       0       0       0       0       0       0       0       0       0       0       0 |         | 0         0         0         0         0         0         0         0         0         0         0         0         0         0         0         0         0         0         0         0         0         0         0         0         0         0         0         0         0         0         0         0         0         0         0         0         0         0         0         0         0         0         0         0         0         0         0         0         0         0         0         0         0         0         0         0         0         0         0         0         0         0         0         0         0         0         0         0         0         0         0         0         0         0         0         0         0         0         0         0         0         0         0         0         0         0         0         0         0         0         0         0         0         0         0         0         0         0         0         0         0         0         0         0         0         0         0 | 0         0         0         0         0         0         0         0         0         0         0         0         0         0         0         0         0         0         0         0         0         0         0         0         0         0         0         0         0         0         0         0         0         0         0         0         0         0         0         0         0         0         0         0         0         0         0         0         0         0         0         0         0         0         0         0         0         0         0         0         0         0         0         0         0         0         0         0         0         0         0         0         0         0         0         0         0         0         0         0         0         0         0         0         0         0         0         0         0         0         0         0         0         0         0         0         0         0         0         0         0         0         0         0         0         0         0 |                                                                                                                                                                                                                                                                                                                                                                                                                                                                                                                                                                                                                                                                                                                                                                                                                                                                                                                                                                                   | 0       0       0       0       0       0       0       0       0       0       0       0       0       0       0       0       0       0       0       0       0       0       0       0       0       0       0       0       0       0       0       0       0       0       0       0       0       0       0       0       0       0       0       0       0       0       0       0       0       0       0       0       0       0       0       0       0       0       0       0       0       0       0       0       0       0       0       0       0       0       0       0       0       0       0       0       0       0       0       0       0       0       0       0       0       0       0       0       0       0       0       0       0       0       0       0       0       0       0       0       0       0       0       0       0       0       0       0       0       0       0       0       0       0       0       0       0       0       0 |
| 0       0       0       0       0       0       0       0       0       0       0       0       0       0       0       0       0       0       0       0       0       0       0       0       0       0       0       0       0       0       0       0       0       0       0       0       0       0       0       0       0       0       0       0       0       0       0       0       0       0       0       0       0       0       0       0       0       0       0       0       0       0       0       0       0       0       0       0       0       0       0       0       0       0       0       0       0       0       0       0       0       0       0       0       0       0       0       0       0       0       0       0       0       0       0       0       0       0       0       0       0       0       0       0       0       0       0       0       0       0       0       0       0       0       0       0       0       0       0 |         | 0         0         0         0         0         0         0         0         0         0         0         0         0         0         0         0         0         0         0         0         0         0         0         0         0         0         0         0         0         0         0         0         0         0         0         0         0         0         0         0         0         0         0         0         0         0         0         0         0         0         0         0         0         0         0         0         0         0         0         0         0         0         0         0         0         0         0         0         0         0         0         0         0         0         0         0         0         0         0         0         0         0         0         0         0         0         0         0         0         0         0         0         0         0         0         0         0         0         0         0         0         0         0         0         0         0         0 | 0         0         0         0         0         0         0         0         0         0         0         0         0         0         0         0         0         0         0         0         0         0         0         0         0         0         0         0         0         0         0         0         0         0         0         0         0         0         0         0         0         0         0         0         0         0         0         0         0         0         0         0         0         0         0         0         0         0         0         0         0         0         0         0         0         0         0         0         0         0         0         0         0         0         0         0         0         0         0         0         0         0         0         0         0         0         0         0         0         0         0         0         0         0         0         0         0         0         0         0         0         0         0         0         0         0         0 |                                                                                                                                                                                                                                                                                                                                                                                                                                                                                                                                                                                                                                                                                                                                                                                                                                                                                                                                                                                   | 0       0       0       0       0       0       0       0       0       0       0       0       0       0       0       0       0       0       0       0       0       0       0       0       0       0       0       0       0       0       0       0       0       0       0       0       0       0       0       0       0       0       0       0       0       0       0       0       0       0       0       0       0       0       0       0       0       0       0       0       0       0       0       0       0       0       0       0       0       0       0       0       0       0       0       0       0       0       0       0       0       0       0       0       0       0       0       0       0       0       0       0       0       0       0       0       0       0       0       0       0       0       0       0       0       0       0       0       0       0       0       0       0       0       0       0       0       0       0 |
| 0       0       0       0       0       0       0       0       0       0       0       0       0       0       0       0       0       0       0       0       0       0       0       0       0       0       0       0       0       0       0       0       0       0       0       0       0       0       0       0       0       0       0       0       0       0       0       0       0       0       0       0       0       0       0       0       0       0       0       0       0       0       0       0       0       0       0       0       0       0       0       0       0       0       0       0       0       0       0       0       0       0       0       0       0       0       0       0       0       0       0       0       0       0       0       0       0       0       0       0       0       0       0       0       0       0       0       0       0       0       0       0       0       0       0       0       0       0       0 |         | 0         0         0         0         0         0         0         0         0         0         0         0         0         0         0         0         0         0         0         0         0         0         0         0         0         0         0         0         0         0         0         0         0         0         0         0         0         0         0         0         0         0         0         0         0         0         0         0         0         0         0         0         0         0         0         0         0         0         0         0         0         0         0         0         0         0         0         0         0         0         0         0         0         0         0         0         0         0         0         0         0         0         0         0         0         0         0         0         0         0         0         0         0         0         0         0         0         0         0         0         0         0         0         0         0         0         0 | 0         0         0         0         0         0         0         0         0         0         0         0         0         0         0         0         0         0         0         0         0         0         0         0         0         0         0         0         0         0         0         0         0         0         0         0         0         0         0         0         0         0         0         0         0         0         0         0         0         0         0         0         0         0         0         0         0         0         0         0         0         0         0         0         0         0         0         0         0         0         0         0         0         0         0         0         0         0         0         0         0         0         0         0         0         0         0         0         0         0         0         0         0         0         0         0         0         0         0         0         0         0         0         0         0         0         0 |                                                                                                                                                                                                                                                                                                                                                                                                                                                                                                                                                                                                                                                                                                                                                                                                                                                                                                                                                                                   | 0       0       0       0       0       0       0       0       0       0       0       0       0       0       0       0       0       0       0       0       0       0       0       0       0       0       0       0       0       0       0       0       0       0       0       0       0       0       0       0       0       0       0       0       0       0       0       0       0       0       0       0       0       0       0       0       0       0       0       0       0       0       0       0       0       0       0       0       0       0       0       0       0       0       0       0       0       0       0       0       0       0       0       0       0       0       0       0       0       0       0       0       0       0       0       0       0       0       0       0       0       0       0       0       0       0       0       0       0       0       0       0       0       0       0       0       0       0       0 |
| 0       0       0       0       0       0       0       0       0       0       0       0       0       0       0       0       0       0       0       0       0       0       0       0       0       0       0       0       0       0       0       0       0       0       0       0       0       0       0       0       0       0       0       0       0       0       0       0       0       0       0       0       0       0       0       0       0       0       0       0       0       0       0       0       0       0       0       0       0       0       0       0       0       0       0       0       0       0       0       0       0       0       0       0       0       0       0       0       0       0       0       0       0       0       0       0       0       0       0       0       0       0       0       0       0       0       0       0       0       0       0       0       0       0       0       0       0       0       0 |         | 0         0         0         0         0         0         0         0         0         0         0         0         0         0         0         0         0         0         0         0         0         0         0         0         0         0         0         0         0         0         0         0         0         0         0         0         0         0         0         0         0         0         0         0         0         0         0         0         0         0         0         0         0         0         0         0         0         0         0         0         0         0         0         0         0         0         0         0         0         0         0         0         0         0         0         0         0         0         0         0         0         0         0         0         0         0         0         0         0         0         0         0         0         0         0         0         0         0         0         0         0         0         0         0         0         0         0 | 0         0         0         0         0         0         0         0         0         0         0         0         0         0         0         0         0         0         0         0         0         0         0         0         0         0         0         0         0         0         0         0         0         0         0         0         0         0         0         0         0         0         0         0         0         0         0         0         0         0         0         0         0         0         0         0         0         0         0         0         0         0         0         0         0         0         0         0         0         0         0         0         0         0         0         0         0         0         0         0         0         0         0         0         0         0         0         0         0         0         0         0         0         0         0         0         0         0         0         0         0         0         0         0         0         0         0 |                                                                                                                                                                                                                                                                                                                                                                                                                                                                                                                                                                                                                                                                                                                                                                                                                                                                                                                                                                                   | 0       0       0       0       0       0       0       0       0       0       0       0       0       0       0       0       0       0       0       0       0       0       0       0       0       0       0       0       0       0       0       0       0       0       0       0       0       0       0       0       0       0       0       0       0       0       0       0       0       0       0       0       0       0       0       0       0       0       0       0       0       0       0       0       0       0       0       0       0       0       0       0       0       0       0       0       0       0       0       0       0       0       0       0       0       0       0       0       0       0       0       0       0       0       0       0       0       0       0       0       0       0       0       0       0       0       0       0       0       0       0       0       0       0       0       0       0       0       0 |
| 0       0       0       0       0       0       0       0       0       0       0       0       0       0       0       0       0       0       0       0       0       0       0       0       0       0       0       0       0       0       0       0       0       0       0       0       0       0       0       0       0       0       0       0       0       0       0       0       0       0       0       0       0       0       0       0       0       0       0       0       0       0       0       0       0       0       0       0       0       0       0       0       0       0       0       0       0       0       0       0       0       0       0       0       0       0       0       0       0       0       0       0       0       0       0       0       0       0       0       0       0       0       0       0       0       0       0       0       0       0       0       0       0       0       0       0       0       0       0 |         | 0         0         0         0         0         0         0         0         0         0         0         0         0         0         0         0         0         0         0         0         0         0         0         0         0         0         0         0         0         0         0         0         0         0         0         0         0         0         0         0         0         0         0         0         0         0         0         0         0         0         0         0         0         0         0         0         0         0         0         0         0         0         0         0         0         0         0         0         0         0         0         0         0         0         0         0         0         0         0         0         0         0         0         0         0         0         0         0         0         0         0         0         0         0         0         0         0         0         0         0         0         0         0         0         0         0         0 | 0         0         0         0         0         0         0         0         0         0         0         0         0         0         0         0         0         0         0         0         0         0         0         0         0         0         0         0         0         0         0         0         0         0         0         0         0         0         0         0         0         0         0         0         0         0         0         0         0         0         0         0         0         0         0         0         0         0         0         0         0         0         0         0         0         0         0         0         0         0         0         0         0         0         0         0         0         0         0         0         0         0         0         0         0         0         0         0         0         0         0         0         0         0         0         0         0         0         0         0         0         0         0         0         0         0         0 |                                                                                                                                                                                                                                                                                                                                                                                                                                                                                                                                                                                                                                                                                                                                                                                                                                                                                                                                                                                   |                                                                                                                                                                                                                                                                                                                                                                                                                                                                                                                                                                                                                                                                                                                                                                                                                                                                                                                                                                                   |
| 0       0       0       0       0       0       0       0       0       0       0       0       0       0       0       0       0       0       0       0       0       0       0       0       0       0       0       0       0       0       0       0       0       0       0       0       0       0       0       0       0       0       0       0       0       0       0       0       0       0       0       0       0       0       0       0       0       0       0       0       0       0       0       0       0       0       0       0       0       0       0       0       0       0       0       0       0       0       0       0       0       0       0       0       0       0       0       0       0       0       0       0       0       0       0       0       0       0       0       0       0       0       0       0       0       0       0       0       0       0       0       0       0       0       0       0       0       0       0 |         | 0         0         0         0         0         0         0         0         0         0         0         0         0         0         0         0         0         0         0         0         0         0         0         0         0         0         0         0         0         0         0         0         0         0         0         0         0         0         0         0         0         0         0         0         0         0         0         0         0         0         0         0         0         0         0         0         0         0         0         0         0         0         0         0         0         0         0         0         0         0         0         0         0         0         0         0         0         0         0         0         0         0         0         0         0         0         0         0         0         0         0         0         0         0         0         0         0         0         0         0         0         0         0         0         0         0         0 | 0         0         0         0         0         0         0         0         0         0         0         0         0         0         0         0         0         0         0         0         0         0         0         0         0         0         0         0         0         0         0         0         0         0         0         0         0         0         0         0         0         0         0         0         0         0         0         0         0         0         0         0         0         0         0         0         0         0         0         0         0         0         0         0         0         0         0         0         0         0         0         0         0         0         0         0         0         0         0         0         0         0         0         0         0         0         0         0         0         0         0         0         0         0         0         0         0         0         0         0         0         0         0         0         0         0         0 |                                                                                                                                                                                                                                                                                                                                                                                                                                                                                                                                                                                                                                                                                                                                                                                                                                                                                                                                                                                   |                                                                                                                                                                                                                                                                                                                                                                                                                                                                                                                                                                                                                                                                                                                                                                                                                                                                                                                                                                                   |
| 0       0       0       0       0       0       0       0       0       0       0       0       0       0       0       0       0       0       0       0       0       0       0       0       0       0       0       0       0       0       0       0       0       0       0       0       0       0       0       0       0       0       0       0       0       0       0       0       0       0       0       0       0       0       0       0       0       0       0       0       0       0       0       0       0       0       0       0       0       0       0       0       0       0       0       0       0       0       0       0       0       0       0       0       0       0       0       0       0       0       0       0       0       0       0       0       0       0       0       0       0       0       0       0       0       0       0       0       0       0       0       0       0       0       0       0       0       0       0 |         | ····································                                                                                                                                                                                                                                                                                                                                                                                                                                                                                                                                                                                                                                                                                                                                                                                                                                                                                                                                                                                                                                                                  |                                                                                                                                                                                                                                                                                                                                                                                                                                                                                                                                                                                                                                                                                                                                                                                                                                                                                                                                                                                                                                                                                                       |                                                                                                                                                                                                                                                                                                                                                                                                                                                                                                                                                                                                                                                                                                                                                                                                                                                                                                                                                                                   |                                                                                                                                                                                                                                                                                                                                                                                                                                                                                                                                                                                                                                                                                                                                                                                                                                                                                                                                                                                   |
| 0       0       0       0       0       0       0       0       0       0       0       0       0       0       0       0       0       0       0       0       0       0       0       0       0       0       0       0       0       0       0       0       0       0       0       0       0       0       0       0       0       0       0       0       0       0       0       0       0       0       0       0       0       0       0       0       0       0       0       0       0       0       0       0       0       0       0       0       0       0       0       0       0       0       0       0       0       0       0       0       0       0       0       0       0       0       0       0       0       0       0       0       0       0       0       0       0       0       0       0       0       0       0       0       0       0       0       0       0       0       0       0       0       0       0       0       0       0       0 |         | ····································                                                                                                                                                                                                                                                                                                                                                                                                                                                                                                                                                                                                                                                                                                                                                                                                                                                                                                                                                                                                                                                                  |                                                                                                                                                                                                                                                                                                                                                                                                                                                                                                                                                                                                                                                                                                                                                                                                                                                                                                                                                                                                                                                                                                       |                                                                                                                                                                                                                                                                                                                                                                                                                                                                                                                                                                                                                                                                                                                                                                                                                                                                                                                                                                                   |                                                                                                                                                                                                                                                                                                                                                                                                                                                                                                                                                                                                                                                                                                                                                                                                                                                                                                                                                                                   |
| 0       0       0       0       0       0       0       0       0       0       0       0       0       0       0       0       0       0       0       0       0       0       0       0       0       0       0       0       0       0       0       0       0       0       0       0       0       0       0       0       0       0       0       0       0       0       0       0       0       0       0       0       0       0       0       0       0       0       0       0       0       0       0       0       0       0       0       0       0       0       0       0       0       0       0       0       0       0       0       0       0       0       0       0       0       0       0       0       0       0       0       0       0       0       0       0       0       0       0       0       0       0       0       0       0       0       0       0       0       0       0       0       0       0       0       0       0       0       0 |         | ····································                                                                                                                                                                                                                                                                                                                                                                                                                                                                                                                                                                                                                                                                                                                                                                                                                                                                                                                                                                                                                                                                  |                                                                                                                                                                                                                                                                                                                                                                                                                                                                                                                                                                                                                                                                                                                                                                                                                                                                                                                                                                                                                                                                                                       |                                                                                                                                                                                                                                                                                                                                                                                                                                                                                                                                                                                                                                                                                                                                                                                                                                                                                                                                                                                   |                                                                                                                                                                                                                                                                                                                                                                                                                                                                                                                                                                                                                                                                                                                                                                                                                                                                                                                                                                                   |
| 0       0       0       0       0       0       0       0       0       0       0       0       0       0       0       0       0       0       0       0       0       0       0       0       0       0       0       0       0       0       0       0       0       0       0       0       0       0       0       0       0       0       0       0       0       0       0       0       0       0       0       0       0       0       0       0       0       0       0       0       0       0       0       0       0       0       0       0       0       0       0       0       0       0       0       0       0       0       0       0       0       0       0       0       0       0       0       0       0       0       0       0       0       0       0       0       0       0       0       0       0       0       0       0       0       0       0       0       0       0       0       0       0       0       0       0       0       0       0 |         | ····································                                                                                                                                                                                                                                                                                                                                                                                                                                                                                                                                                                                                                                                                                                                                                                                                                                                                                                                                                                                                                                                                  |                                                                                                                                                                                                                                                                                                                                                                                                                                                                                                                                                                                                                                                                                                                                                                                                                                                                                                                                                                                                                                                                                                       |                                                                                                                                                                                                                                                                                                                                                                                                                                                                                                                                                                                                                                                                                                                                                                                                                                                                                                                                                                                   |                                                                                                                                                                                                                                                                                                                                                                                                                                                                                                                                                                                                                                                                                                                                                                                                                                                                                                                                                                                   |
| 0       0       0       0       0       0       0       0       0       0       0       0       0       0       0       0       0       0       0       0       0       0       0       0       0       0       0       0       0       0       0       0       0       0       0       0       0       0       0       0       0       0       0       0       0       0       0       0       0       0       0       0       0       0       0       0       0       0       0       0       0       0       0       0       0       0       0       0       0       0       0       0       0       0       0       0       0       0       0       0       0       0       0       0       0       0       0       0       0       0       0       0       0       0       0       0       0       0       0       0       0       0       0       0       0       0       0       0       0       0       0       0       0       0       0       0       0       0       0 |         | ····································                                                                                                                                                                                                                                                                                                                                                                                                                                                                                                                                                                                                                                                                                                                                                                                                                                                                                                                                                                                                                                                                  |                                                                                                                                                                                                                                                                                                                                                                                                                                                                                                                                                                                                                                                                                                                                                                                                                                                                                                                                                                                                                                                                                                       |                                                                                                                                                                                                                                                                                                                                                                                                                                                                                                                                                                                                                                                                                                                                                                                                                                                                                                                                                                                   |                                                                                                                                                                                                                                                                                                                                                                                                                                                                                                                                                                                                                                                                                                                                                                                                                                                                                                                                                                                   |
| 0       0       0       0       0       0       0       0       0       0       0       0       0       0       0       0       0       0       0       0       0       0       0       0       0       0       0       0       0       0       0       0       0       0       0       0       0       0       0       0       0       0       0       0       0       0       0       0       0       0       0       0       0       0       0       0       0       0       0       0       0       0       0       0       0       0       0       0       0       0       0       0       0       0       0       0       0       0       0       0       0       0       0       0       0       0       0       0       0       0       0       0       0       0       0       0       0       0       0       0       0       0       0       0       0       0       0       0       0       0       0       0       0       0       0       0       0       0       0 |         | ····································                                                                                                                                                                                                                                                                                                                                                                                                                                                                                                                                                                                                                                                                                                                                                                                                                                                                                                                                                                                                                                                                  |                                                                                                                                                                                                                                                                                                                                                                                                                                                                                                                                                                                                                                                                                                                                                                                                                                                                                                                                                                                                                                                                                                       |                                                                                                                                                                                                                                                                                                                                                                                                                                                                                                                                                                                                                                                                                                                                                                                                                                                                                                                                                                                   |                                                                                                                                                                                                                                                                                                                                                                                                                                                                                                                                                                                                                                                                                                                                                                                                                                                                                                                                                                                   |
| 0       0       0       0       0       0       0       0       0       0       0       0       0       0       0       0       0       0       0       0       0       0       0       0       0       0       0       0       0       0       0       0       0       0       0       0       0       0       0       0       0       0       0       0       0       0       0       0       0       0       0       0       0       0       0       0       0       0       0       0       0       0       0       0       0       0       0       0       0       0       0       0       0       0       0       0       0       0       0       0       0       0       0       0       0       0       0       0       0       0       0       0       0       0       0       0       0       0       0       0       0       0       0       0       0       0       0       0       0       0       0       0       0       0       0       0       0       0       0 |         | ····································                                                                                                                                                                                                                                                                                                                                                                                                                                                                                                                                                                                                                                                                                                                                                                                                                                                                                                                                                                                                                                                                  |                                                                                                                                                                                                                                                                                                                                                                                                                                                                                                                                                                                                                                                                                                                                                                                                                                                                                                                                                                                                                                                                                                       |                                                                                                                                                                                                                                                                                                                                                                                                                                                                                                                                                                                                                                                                                                                                                                                                                                                                                                                                                                                   |                                                                                                                                                                                                                                                                                                                                                                                                                                                                                                                                                                                                                                                                                                                                                                                                                                                                                                                                                                                   |
|                                                                                                                                                                                                                                                                                                                                                                                                                                                                                                                                                                                                                                                                                                                                                                                                                                                                                                                                                                                   |         |                                                                                                                                                                                                                                                                                                                                                                                                                                                                                                                                                                                                                                                                                                                                                                                                                                                                                                                                                                                                                                                                                                       |                                                                                                                                                                                                                                                                                                                                                                                                                                                                                                                                                                                                                                                                                                                                                                                                                                                                                                                                                                                                                                                                                                       |                                                                                                                                                                                                                                                                                                                                                                                                                                                                                                                                                                                                                                                                                                                                                                                                                                                                                                                                                                                   |                                                                                                                                                                                                                                                                                                                                                                                                                                                                                                                                                                                                                                                                                                                                                                                                                                                                                                                                                                                   |
| 0       0       0       0       0       0       0       0       0       0       0       0       0       0       0       0       0       0       0       0       0       0       0       0       0       0       0       0       0       0       0       0       0       0       0       0       0       0       0       0       0       0       0       0       0       0       0       0       0       0       0       0       0       0       0       0       0       0       0       0       0       0       0       0       0       0       0       0       0       0       0       0       0       0       0       0       0       0       0       0       0       0       0       0       0       0       0       0       0       0       0       0       0       0       0       0       0       0       0       0       0       0       0       0       0       0       0       0       0       0       0       0       0       0       0       0       0       0       0 |         |                                                                                                                                                                                                                                                                                                                                                                                                                                                                                                                                                                                                                                                                                                                                                                                                                                                                                                                                                                                                                                                                                                       |                                                                                                                                                                                                                                                                                                                                                                                                                                                                                                                                                                                                                                                                                                                                                                                                                                                                                                                                                                                                                                                                                                       |                                                                                                                                                                                                                                                                                                                                                                                                                                                                                                                                                                                                                                                                                                                                                                                                                                                                                                                                                                                   |                                                                                                                                                                                                                                                                                                                                                                                                                                                                                                                                                                                                                                                                                                                                                                                                                                                                                                                                                                                   |
|                                                                                                                                                                                                                                                                                                                                                                                                                                                                                                                                                                                                                                                                                                                                                                                                                                                                                                                                                                                   |         |                                                                                                                                                                                                                                                                                                                                                                                                                                                                                                                                                                                                                                                                                                                                                                                                                                                                                                                                                                                                                                                                                                       | 0         0         0         0         0         0         0         0         0         0         0         0         0         0         0         0         0         0         0         0         0         0         0         0         0         0         0         0         0         0         0         0         0         0         0         0         0         0         0         0         0         0         0         0         0         0         0         0         0         0         0         0         0         0         0         0         0         0         0         0         0         0         0         0         0         0         0         0         0         0         0         0         0         0         0         0         0         0         0         0         0         0         0         0         0         0         0         0         0         0         0         0         0         0         0         0         0         0         0         0         0         0         0         0         0         0         0 |                                                                                                                                                                                                                                                                                                                                                                                                                                                                                                                                                                                                                                                                                                                                                                                                                                                                                                                                                                                   |                                                                                                                                                                                                                                                                                                                                                                                                                                                                                                                                                                                                                                                                                                                                                                                                                                                                                                                                                                                   |
|                                                                                                                                                                                                                                                                                                                                                                                                                                                                                                                                                                                                                                                                                                                                                                                                                                                                                                                                                                                   |         |                                                                                                                                                                                                                                                                                                                                                                                                                                                                                                                                                                                                                                                                                                                                                                                                                                                                                                                                                                                                                                                                                                       | 0         0         0         0         0         0         0         0         0         0         0         0         0         0         0         0         0         0         0         0         0         0         0         0         0         0         0         0         0         0         0         0         0         0         0         0         0         0         0         0         0         0         0         0         0         0         0         0         0         0         0         0         0         0         0         0         0         0         0         0         0         0         0         0         0         0         0         0         0         0         0         0         0         0         0         0         0         0         0         0         0         0         0         0         0         0         0         0         0         0         0         0         0         0         0         0         0         0         0         0         0         0         0         0         0         0         0 |                                                                                                                                                                                                                                                                                                                                                                                                                                                                                                                                                                                                                                                                                                                                                                                                                                                                                                                                                                                   |                                                                                                                                                                                                                                                                                                                                                                                                                                                                                                                                                                                                                                                                                                                                                                                                                                                                                                                                                                                   |
|                                                                                                                                                                                                                                                                                                                                                                                                                                                                                                                                                                                                                                                                                                                                                                                                                                                                                                                                                                                   |         |                                                                                                                                                                                                                                                                                                                                                                                                                                                                                                                                                                                                                                                                                                                                                                                                                                                                                                                                                                                                                                                                                                       | 0         0         0         0         0         0         0         0         0         0         0         0         0         0         0         0         0         0         0         0         0         0         0         0         0         0         0         0         0         0         0         0         0         0         0         0         0         0         0         0         0         0         0         0         0         0         0         0         0         0         0         0         0         0         0         0         0         0         0         0         0         0         0         0         0         0         0         0         0         0         0         0         0         0         0         0         0         0         0         0         0         0         0         0         0         0         0         0         0         0         0         0         0         0         0         0         0         0         0         0         0         0         0         0         0         0         0 |                                                                                                                                                                                                                                                                                                                                                                                                                                                                                                                                                                                                                                                                                                                                                                                                                                                                                                                                                                                   |                                                                                                                                                                                                                                                                                                                                                                                                                                                                                                                                                                                                                                                                                                                                                                                                                                                                                                                                                                                   |
|                                                                                                                                                                                                                                                                                                                                                                                                                                                                                                                                                                                                                                                                                                                                                                                                                                                                                                                                                                                   |         |                                                                                                                                                                                                                                                                                                                                                                                                                                                                                                                                                                                                                                                                                                                                                                                                                                                                                                                                                                                                                                                                                                       | 0         0         0         0         0         0         0         0         0         0         0         0         0         0         0         0         0         0         0         0         0         0         0         0         0         0         0         0         0         0         0         0         0         0         0         0         0         0         0         0         0         0         0         0         0         0         0         0         0         0         0         0         0         0         0         0         0         0         0         0         0         0         0         0         0         0         0         0         0         0         0         0         0         0         0         0         0         0         0         0         0         0         0         0         0         0         0         0         0         0         0         0         0         0         0         0         0         0         0         0         0         0         0         0         0         0         0 |                                                                                                                                                                                                                                                                                                                                                                                                                                                                                                                                                                                                                                                                                                                                                                                                                                                                                                                                                                                   | G Report                                                                                                                                                                                                                                                                                                                                                                                                                                                                                                                                                                                                                                                                                                                                                                                                                                                                                                                                                                          |
|                                                                                                                                                                                                                                                                                                                                                                                                                                                                                                                                                                                                                                                                                                                                                                                                                                                                                                                                                                                   |         |                                                                                                                                                                                                                                                                                                                                                                                                                                                                                                                                                                                                                                                                                                                                                                                                                                                                                                                                                                                                                                                                                                       |                                                                                                                                                                                                                                                                                                                                                                                                                                                                                                                                                                                                                                                                                                                                                                                                                                                                                                                                                                                                                                                                                                       |                                                                                                                                                                                                                                                                                                                                                                                                                                                                                                                                                                                                                                                                                                                                                                                                                                                                                                                                                                                   | G Report                                                                                                                                                                                                                                                                                                                                                                                                                                                                                                                                                                                                                                                                                                                                                                                                                                                                                                                                                                          |
|                                                                                                                                                                                                                                                                                                                                                                                                                                                                                                                                                                                                                                                                                                                                                                                                                                                                                                                                                                                   |         |                                                                                                                                                                                                                                                                                                                                                                                                                                                                                                                                                                                                                                                                                                                                                                                                                                                                                                                                                                                                                                                                                                       |                                                                                                                                                                                                                                                                                                                                                                                                                                                                                                                                                                                                                                                                                                                                                                                                                                                                                                                                                                                                                                                                                                       |                                                                                                                                                                                                                                                                                                                                                                                                                                                                                                                                                                                                                                                                                                                                                                                                                                                                                                                                                                                   |                                                                                                                                                                                                                                                                                                                                                                                                                                                                                                                                                                                                                                                                                                                                                                                                                                                                                                                                                                                   |
|                                                                                                                                                                                                                                                                                                                                                                                                                                                                                                                                                                                                                                                                                                                                                                                                                                                                                                                                                                                   |         |                                                                                                                                                                                                                                                                                                                                                                                                                                                                                                                                                                                                                                                                                                                                                                                                                                                                                                                                                                                                                                                                                                       |                                                                                                                                                                                                                                                                                                                                                                                                                                                                                                                                                                                                                                                                                                                                                                                                                                                                                                                                                                                                                                                                                                       |                                                                                                                                                                                                                                                                                                                                                                                                                                                                                                                                                                                                                                                                                                                                                                                                                                                                                                                                                                                   | G Report                                                                                                                                                                                                                                                                                                                                                                                                                                                                                                                                                                                                                                                                                                                                                                                                                                                                                                                                                                          |
|                                                                                                                                                                                                                                                                                                                                                                                                                                                                                                                                                                                                                                                                                                                                                                                                                                                                                                                                                                                   |         |                                                                                                                                                                                                                                                                                                                                                                                                                                                                                                                                                                                                                                                                                                                                                                                                                                                                                                                                                                                                                                                                                                       |                                                                                                                                                                                                                                                                                                                                                                                                                                                                                                                                                                                                                                                                                                                                                                                                                                                                                                                                                                                                                                                                                                       |                                                                                                                                                                                                                                                                                                                                                                                                                                                                                                                                                                                                                                                                                                                                                                                                                                                                                                                                                                                   | G Report                                                                                                                                                                                                                                                                                                                                                                                                                                                                                                                                                                                                                                                                                                                                                                                                                                                                                                                                                                          |
|                                                                                                                                                                                                                                                                                                                                                                                                                                                                                                                                                                                                                                                                                                                                                                                                                                                                                                                                                                                   |         |                                                                                                                                                                                                                                                                                                                                                                                                                                                                                                                                                                                                                                                                                                                                                                                                                                                                                                                                                                                                                                                                                                       |                                                                                                                                                                                                                                                                                                                                                                                                                                                                                                                                                                                                                                                                                                                                                                                                                                                                                                                                                                                                                                                                                                       |                                                                                                                                                                                                                                                                                                                                                                                                                                                                                                                                                                                                                                                                                                                                                                                                                                                                                                                                                                                   | G Report<br>Environment, Social, Governance                                                                                                                                                                                                                                                                                                                                                                                                                                                                                                                                                                                                                                                                                                                                                                                                                                                                                                                                       |