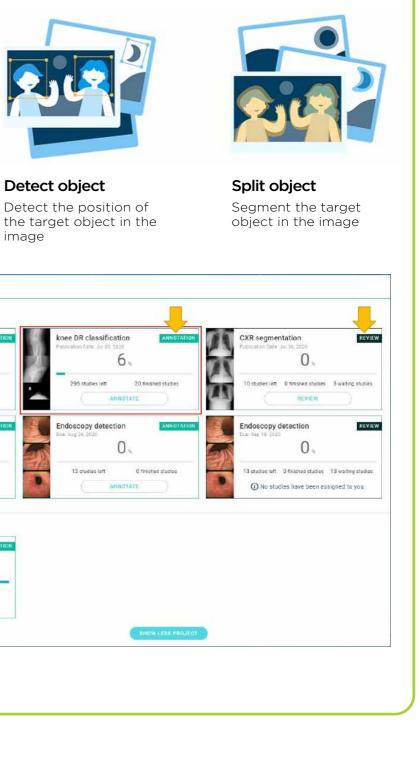

ud without investing in hardware at tremendous costs. In 2022, functions including model implementation, backstage management, model

optimization, and re-training were added to the new version of this application. Furthermore, DeepQ has collaborated with Shin Kong Wu Ho-Su Memorial Hospital's AI research center to research and develop medical image discrimination applications to improve service quality.





**Classify** images Identify image categories based on image characteristics

### **Detect object** Detect the position of

image

Deep Cap Project Job List Dataset undus Classification nee DR classification My Job 0. lead CT detection Endoscopy detection 0 5 studies left Finished Project CXR classification 100 Product Sace Terms of Use Legal 25 tinished studi A Version v1.6.3.25940





# Ensure inclusive and equitable quality education and promote lifelong learning opportunities for all

In the digital age, education tends to be more diverse, interactive and integrated. The Digital Twins Science Popularization Laboratory Project of the Hsinchu City Cultural Bureau and artist Zeng Wu's "Of Whales" work demonstrate technology, culture and sustainability through virtual-real integration and UIUX design. These ideas bring more possibilities for future education and society.

### The Digital Twin Science Laboratory Project of Hsinchu City's Cultural Affairs Bureau

The Digital Twin Science Laboratory is designed for students aged 6 to 12. It combines interactive experiences in both virtual and physical environments, as well as the participation of children, youth, and onl