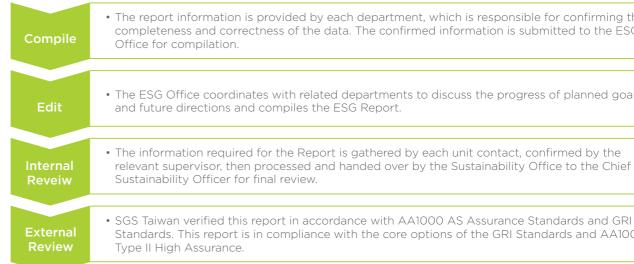

overage of Disclosure**

We plan to issue the HTC ESG Report annually. This report generally covers the year 2022 from January 1 to December 31.

However, in order to provide a more complete picture of all our ESG achievements in various aspects to date, the content and information about some issues refers to work carried out in 2021 to 2023 May, as well as the HTC ESG management policies, key issues, and performance, responses and activities for previous years.

### **Report Basis**

This report has been prepared in accordance with the Global Reporting Initiative (GRI) Standards: 2021 and AA1000 standards and has been confirmed by SGS-Taiwan to be in compliance with AA1000AS Type II high-level assurance and reference to the GRI Standards.

### **Process of Reporting Quality Management**



### Forward-Looking Statements & Statistical Calculations

In this report, HTC makes some forward-looking statements about future ESG challenges and developments. However, because some of these issues are uncertain and subject to variable factors (such as policies, laws, and international regulations), it should be noted that they have been made after discussions on current HTC status and are made as forecasts, the purpose being to give our stakeholders a picture of the HTC understanding and realization of ESG issues. The forecasts are not promises by HTC of guaranteed financial, operational, and business performance.

The figures shown in this report are in the metric system and are statistical and calculated results generated according to the related international standards and bases o