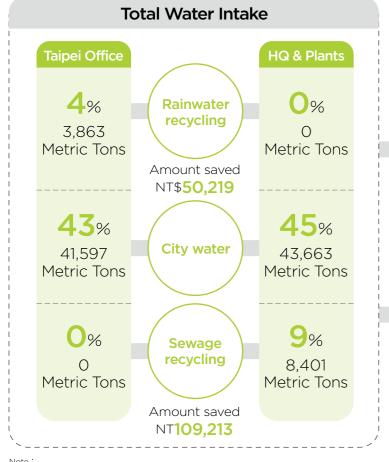

onservation marks. We have installed faucets with sensors that dispense less water. In 2022, we successfully replaced 120 traditional faucets with sensor-activated faucets, resulting in a water-saving rate of 70% compared to the previous faucets. Additionally, we utilize recycled air conditioning condensate water and rainwater for toilet flushing and plant irrigation.

HTC Taipei office has established a rainwater storage and recycling system to collect rainwater for flushing toilets and watering plants. In 2022, total of 3,863 metric tons of rainwater was recycled from the Taipei office Building. Compared to 2021, we achieved a significant improvement of 30.3% in rainwater harvesting, indicating an effective water resource conservation.

#### 2022 Water Resource Management Effectiveness



| Total Water Consumption :<br>Domestic Water |                       |  |  |  |
|---------------------------------------------|-----------------------|--|--|--|
| Taipei Office                               | HQ & Plants           |  |  |  |
| <b>47</b> %                                 | <b>53</b> %           |  |  |  |
| 41,597<br>Metric Tons                       | 43,663<br>Metric Tons |  |  |  |

\_ . . . . . .

#### Total Wastewater Discharge : Domestic Sewage

| Taipei Office | HQ & Plants |
|---------------|-------------|
| <b>32</b> %   | <b>68</b> % |
| 16,630.2      | 34,930.4    |
| Metric Tons   | Metric Tons |

#### Drinking Water Quality Control

HTC has set up a comprehensive water fountain inspection plan to ensure the standard of purity of drinking water. Regular maint