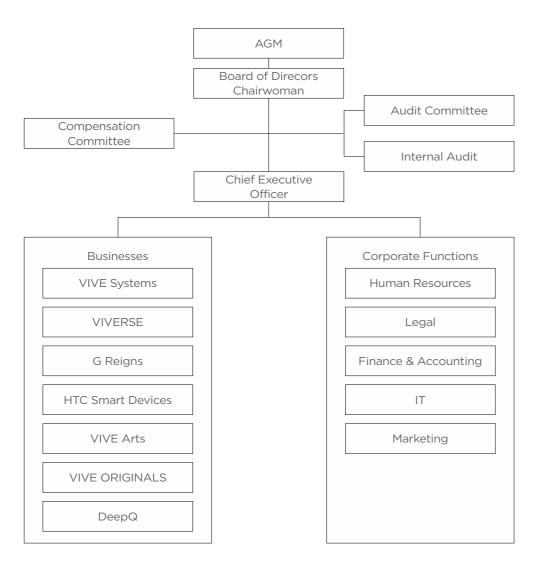

### $\sim$ 022 Т TC Π ഗ G Re Ō ort

|                                                                                                                                                                                                                                                                                                                                                                                                                                                                                                                                                                                                                                                                                                                                                                                                                                                                                                                                                                                   |         |                                                                                                                                                                                                                                                                                                                                                                                                                                                                                                                                                                                                                                                                                                                                                                                                                                                                                                                                                                                                                                                                                                       |                                                                                                                                                                                                                                                                                                                                                                                                                                                                                                                                                                                                                                                                                                                                                                                                                                                                                                                                                                                                                                                                                                       |                                                                                                                                                                                                                                                                                                                                                                                                                                                                                                                                                                                                                                                                                                                                                                                                                                                                                                                                                                                   | T WSE 2490                                                                                                                                                                                                                                                                                                                                                                                                                                                                                                                                                                                                                                                                                                                                                                                                                                                                                                                                                                        |
|-----------------------------------------------------------------------------------------------------------------------------------------------------------------------------------------------------------------------------------------------------------------------------------------------------------------------------------------------------------------------------------------------------------------------------------------------------------------------------------------------------------------------------------------------------------------------------------------------------------------------------------------------------------------------------------------------------------------------------------------------------------------------------------------------------------------------------------------------------------------------------------------------------------------------------------------------------------------------------------|---------|-------------------------------------------------------------------------------------------------------------------------------------------------------------------------------------------------------------------------------------------------------------------------------------------------------------------------------------------------------------------------------------------------------------------------------------------------------------------------------------------------------------------------------------------------------------------------------------------------------------------------------------------------------------------------------------------------------------------------------------------------------------------------------------------------------------------------------------------------------------------------------------------------------------------------------------------------------------------------------------------------------------------------------------------------------------------------------------------------------|-------------------------------------------------------------------------------------------------------------------------------------------------------------------------------------------------------------------------------------------------------------------------------------------------------------------------------------------------------------------------------------------------------------------------------------------------------------------------------------------------------------------------------------------------------------------------------------------------------------------------------------------------------------------------------------------------------------------------------------------------------------------------------------------------------------------------------------------------------------------------------------------------------------------------------------------------------------------------------------------------------------------------------------------------------------------------------------------------------|-----------------------------------------------------------------------------------------------------------------------------------------------------------------------------------------------------------------------------------------------------------------------------------------------------------------------------------------------------------------------------------------------------------------------------------------------------------------------------------------------------------------------------------------------------------------------------------------------------------------------------------------------------------------------------------------------------------------------------------------------------------------------------------------------------------------------------------------------------------------------------------------------------------------------------------------------------------------------------------|-----------------------------------------------------------------------------------------------------------------------------------------------------------------------------------------------------------------------------------------------------------------------------------------------------------------------------------------------------------------------------------------------------------------------------------------------------------------------------------------------------------------------------------------------------------------------------------------------------------------------------------------------------------------------------------------------------------------------------------------------------------------------------------------------------------------------------------------------------------------------------------------------------------------------------------------------------------------------------------|
|                                                                                                                                                                                                                                                                                                                                                                                                                                                                                                                                                                                                                                                                                                                                                                                                                                                                                                                                                                                   |         |                                                                                                                                                                                                                                                                                                                                                                                                                                                                                                                                                                                                                                                                                                                                                                                                                                                                                                                                                                                                                                                                                                       |                                                                                                                                                                                                                                                                                                                                                                                                                                                                                                                                                                                                                                                                                                                                                                                                                                                                                                                                                                                                                                                                                                       |                                                                                                                                                                                                                                                                                                                                                                                                                                                                                                                                                                                                                                                                                                                                                                                                                                                                                                                                                                                   |                                                                                                                                                                                                                                                                                                                                                                                                                                                                                                                                                                                                                                                                                                                                                                                                                                                                                                                                                                                   |
|                                                                                                                                                                                                                                                                                                                                                                                                                                                                                                                                                                                                                                                                                                                                                                                                                                                                                                                                                                                   |         |                                                                                                                                                                                                                                                                                                                                                                                                                                                                                                                                                                                                                                                                                                                                                                                                                                                                                                                                                                                                                                                                                                       |                                                                                                                                                                                                                                                                                                                                                                                                                                                                                                                                                                                                                                                                                                                                                                                                                                                                                                                                                                                                                                                                                                       |                                                                                                                                                                                                                                                                                                                                                                                                                                                                                                                                                                                                                                                                                                                                                                                                                                                                                                                                                                                   |                                                                                                                                                                                                                                                                                                                                                                                                                                                                                                                                                                                                                                                                                                                                                                                                                                                                                                                                                                                   |
|                                                                                                                                                                                                                                                                                                                                                                                                                                                                                                                                                                                                                                                                                                                                                                                                                                                                                                                                                                                   |         |                                                                                                                                                                                                                                                                                                                                                                                                                                                                                                                                                                                                                                                                                                                                                                                                                                                                                                                                                                                                                                                                                                       |                                                                                                                                                                                                                                                                                                                                                                                                                                                                                                                                                                                                                                                                                                                                                                                                                                                                                                                                                                                                                                                                                                       |                                                                                                                                                                                                                                                                                                                                                                                                                                                                                                                                                                                                                                                                                                                                                                                                                                                                                                                                                                                   |                                                                                                                                                                                                                                                                                                                                                                                                                                                                                                                                                                                                                                                                                                                                                                                                                                                                                                                                                                                   |
|                                                                                                                                                                                                                                                                                                                                                                                                                                                                                                                                                                                                                                                                                                                                                                                                                                                                                                                                                                                   |         |                                                                                                                                                                                                                                                                                                                                                                                                                                                                                                                                                                                                                                                                                                                                                                                                                                                                                                                                                                                                                                                                                                       |                                                                                                                                                                                                                                                                                                                                                                                                                                                                                                                                                                                                                                                                                                                                                                                                                                                                                                                                                                                                                                                                                                       |                                                                                                                                                                                                                                                                                                                                                                                                                                                                                                                                                                                                                                                                                                                                                                                                                                                                                                                                                                                   |                                                                                                                                                                                                                                                                                                                                                                                                                                                                                                                                                                                                                                                                                                                                                                                                                                                                                                                                                                                   |
|                                                                                                                                                                                                                                                                                                                                                                                                                                                                                                                                                                                                                                                                                                                                                                                                                                                                                                                                                                                   |         |                                                                                                                                                                                                                                                                                                                                                                                                                                                                                                                                                                                                                                                                                                                                                                                                                                                                                                                                                                                                                                                                                                       |                                                                                                                                                                                                                                                                                                                                                                                                                                                                                                                                                                                                                                                                                                                                                                                                                                                                                                                                                                                                                                                                                                       |                                                                                                                                                                                                                                                                                                                                                                                                                                                                                                                                                                                                                                                                                                                                                                                                                                                                                                                                                                                   |                                                                                                                                                                                                                                                                                                                                                                                                                                                                                                                                                                                                                                                                                                                                                                                                                                                                                                                                                                                   |
|                                                                                                                                                                                                                                                                                                                                                                                                                                                                                                                                                                                                                                                                                                                                                                                                                                                                                                                                                                                   |         |                                                                                                                                                                                                                                                                                                                                                                                                                                                                                                                                                                                                                                                                                                                                                                                                                                                                                                                                                                                                                                                                                                       |                                                                                                                                                                                                                                                                                                                                                                                                                                                                                                                                                                                                                                                                                                                                                                                                                                                                                                                                                                                                                                                                                                       |                                                                                                                                                                                                                                                                                                                                                                                                                                                                                                                                                                                                                                                                                                                                                                                                                                                                                                                                                                                   |                                                                                                                                                                                                                                                                                                                                                                                                                                                                                                                                                                                                                                                                                                                                                                                                                                                                                                                                                                                   |
|                                                                                                                                                                                                                                                                                                                                                                                                                                                                                                                                                                                                                                                                                                                                                                                                                                                                                                                                                                                   |         |                                                                                                                                                                                                                                                                                                                                                                                                                                                                                                                                                                                                                                                                                                                                                                                                                                                                                                                                                                                                                                                                                                       |                                                                                                                                                                                                                                                                                                                                                                                                                                                                                                                                                                                                                                                                                                                                                                                                                                                                                                                                                                                                                                                                                                       |                                                                                                                                                                                                                                                                                                                                                                                                                                                                                                                                                                                                                                                                                                                                                                                                                                                                                                                                                                                   |                                                                                                                                                                                                                                                                                                                                                                                                                                                                                                                                                                                                                                                                                                                                                                                                                                                                                                                                                                                   |
|                                                                                                                                                                                                                                                                                                                                                                                                                                                                                                                                                                                                                                                                                                                                                                                                                                                                                                                                                                                   |         |                                                                                                                                                                                                                                                                                                                                                                                                                                                                                                                                                                                                                                                                                                                                                                                                                                                                                                                                                                                                                                                                                                       |                                                                                                                                                                                                                                                                                                                                                                                                                                                                                                                                                                                                                                                                                                                                                                                                                                                                                                                                                                                                                                                                                                       |                                                                                                                                                                                                                                                                                                                                                                                                                                                                                                                                                                                                                                                                                                                                                                                                                                                                                                                                                                                   |                                                                                                                                                                                                                                                                                                                                                                                                                                                                                                                                                                                                                                                                                                                                                                                                                                                                                                                                                                                   |
|                                                                                                                                                                                                                                                                                                                                                                                                                                                                                                                                                                                                                                                                                                                                                                                                                                                                                                                                                                                   |         |                                                                                                                                                                                                                                                                                                                                                                                                                                                                                                                                                                                                                                                                                                                                                                                                                                                                                                                                                                                                                                                                                                       |                                                                                                                                                                                                                                                                                                                                                                                                                                                                                                                                                                                                                                                                                                                                                                                                                                                                                                                                                                                                                                                                                                       |                                                                                                                                                                                                                                                                                                                                                                                                                                                                                                                                                                                                                                                                                                                                                                                                                                                                                                                                                                                   |                                                                                                                                                                                                                                                                                                                                                                                                                                                                                                                                                                                                                                                                                                                                                                                                                                                                                                                                                                                   |
|                                                                                                                                                                                                                                                                                                                                                                                                                                                                                                                                                                                                                                                                                                                                                                                                                                                                                                                                                                                   |         |                                                                                                                                                                                                                                                                                                                                                                                                                                                                                                                                                                                                                                                                                                                                                                                                                                                                                                                                                                                                                                                                                                       |                                                                                                                                                                                                                                                                                                                                                                                                                                                                                                                                                                                                                                                                                                                                                                                                                                                                                                                                                                                                                                                                                                       |                                                                                                                                                                                                                                                                                                                                                                                                                                                                                                                                                                                                                                                                                                                                                                                                                                                                                                                                                                                   |                                                                                                                                                                                                                                                                                                                                                                                                                                                                                                                                                                                                                                                                                                                                                                                                                                                                                                                                                                                   |
|                                                                                                                                                                                                                                                                                                                                                                                                                                                                                                                                                                                                                                                                                                                                                                                                                                                                                                                                                                                   |         |                                                                                                                                                                                                                                                                                                                                                                                                                                                                                                                                                                                                                                                                                                                                                                                                                                                                                                                                                                                                                                                                                                       |                                                                                                                                                                                                                                                                                                                                                                                                                                                                                                                                                                                                                                                                                                                                                                                                                                                                                                                                                                                                                                                                                                       |                                                                                                                                                                                                                                                                                                                                                                                                                                                                                                                                                                                                                                                                                                                                                                                                                                                                                                                                                                                   |                                                                                                                                                                                                                                                                                                                                                                                                                                                                                                                                                                                                                                                                                                                                                                                                                                                                                                                                                                                   |
|                                                                                                                                                                                                                                                                                                                                                                                                                                                                                                                                                                                                                                                                                                                                                                                                                                                                                                                                                                                   |         |                                                                                                                                                                                                                                                                                                                                                                                                                                                                                                                                                                                                                                                                                                                                                                                                                                                                                                                                                                                                                                                                                                       |                                                                                                                                                                                                                                                                                                                                                                                                                                                                                                                                                                                                                                                                                                                                                                                                                                                                                                                                                                                                                                                                                                       |                                                                                                                                                                                                                                                                                                                                                                                                                                                                                                                                                                                                                                                                                                                                                                                                                                                                                                                                                                                   |                                                                                                                                                                                                                                                                                                                                                                                                                                                                                                                                                                                                                                                                                                                                                                                                                                                                                                                                                                                   |
|                                                                                                                                                                                                                                                                                                                                                                                                                                                                                                                                                                                                                                                                                                                                                                                                                                                                                                                                                                                   |         |                                                                                                                                                                                                                                                                                                                                                                                                                                                                                                                                                                                                                                                                                                                                                                                                                                                                                                                                                                                                                                                                                                       |                                                                                                                                                                                                                                                                                                                                                                                                                                                                                                                                                                                                                                                                                                                                                                                                                                                                                                                                                                                                                                                                                                       |                                                                                                                                                                                                                                                                                                                                                                                                                                                                                                                                                                                                                                                                                                                                                                                                                                                                                                                                                                                   |                                                                                                                                                                                                                                                                                                                                                                                                                                                                                                                                                                                                                                                                                                                                                                                                                                                                                                                                                                                   |
|                                                                                                                                                                                                                                                                                                                                                                                                                                                                                                                                                                                                                                                                                                                                                                                                                                                                                                                                                                                   |         |                                                                                                                                                                                                                                                                                                                                                                                                                                                                                                                                                                                                                                                                                                                                                                                                                                                                                                                                                                                                                                                                                                       |                                                                                                                                                                                                                                                                                                                                                                                                                                                                                                                                                                                                                                                                                                                                                                                                                                                                                                                                                                                                                                                                                                       |                                                                                                                                                                                                                                                                                                                                                                                                                                                                                                                                                                                                                                                                                                                                                                                                                                                                                                                                                                                   |                                                                                                                                                                                                                                                                                                                                                                                                                                                                                                                                                                                                                                                                                                                                                                                                                                                                                                                                                                                   |
|                                                                                                                                                                                                                                                                                                                                                                                                                                                                                                                                                                                                                                                                                                                                                                                                                                                                                                                                                                                   |         |                                                                                                                                                                                                                                                                                                                                                                                                                                                                                                                                                                                                                                                                                                                                                                                                                                                                                                                                                                                                                                                                                                       |                                                                                                                                                                                                                                                                                                                                                                                                                                                                                                                                                                                                                                                                                                                                                                                                                                                                                                                                                                                                                                                                                                       |                                                                                                                                                                                                                                                                                                                                                                                                                                                                                                                                                                                                                                                                                                                                                                                                                                                                                                                                                                                   |                                                                                                                                                                                                                                                                                                                                                                                                                                                                                                                                                                                                                                                                                                                                                                                                                                                                                                                                                                                   |
|                                                                                                                                                                                                                                                                                                                                                                                                                                                                                                                                                                                                                                                                                                                                                                                                                                                                                                                                                                                   |         |                                                                                                                                                                                                                                                                                                                                                                                                                                                                                                                                                                                                                                                                                                                                                                                                                                                                                                                                                                                                                                                                                                       |                                                                                                                                                                                                                                                                                                                                                                                                                                                                                                                                                                                                                                                                                                                                                                                                                                                                                                                                                                                                                                                                                                       |                                                                                                                                                                                                                                                                                                                                                                                                                                                                                                                                                                                                                                                                                                                                                                                                                                                                                                                                                                                   |                                                                                                                                                                                                                                                                                                                                                                                                                                                                                                                                                                                                                                                                                                                                                                                                                                                                                                                                                                                   |
|                                                                                                                                                                                                                                                                                                                                                                                                                                                                                                                                                                                                                                                                                                                                                                                                                                                                                                                                                                                   |         |                                                                                                                                                                                                                                                                                                                                                                                                                                                                                                                                                                                                                                                                                                                                                                                                                                                                                                                                                                                                                                                                                                       |                                                                                                                                                                                                                                                                                                                                                                                                                                                                                                                                                                                                                                                                                                                                                                                                                                                                                                                                                                                                                                                                                                       |                                                                                                                                                                                                                                                                                                                                                                                                                                                                                                                                                                                                                                                                                                                                                                                                                                                                                                                                                                                   |                                                                                                                                                                                                                                                                                                                                                                                                                                                                                                                                                                                                                                                                                                                                                                                                                                                                                                                                                                                   |
|                                                                                                                                                                                                                                                                                                                                                                                                                                                                                                                                                                                                                                                                                                                                                                                                                                                                                                                                                                                   |         |                                                                                                                                                                                                                                                                                                                                                                                                                                                                                                                                                                                                                                                                                                                                                                                                                                                                                                                                                                                                                                                                                                       |                                                                                                                                                                                                                                                                                                                                                                                                                                                                                                                                                                                                                                                                                                                                                                                                                                                                                                                                                                                                                                                                                                       |                                                                                                                                                                                                                                                                                                                                                                                                                                                                                                                                                                                                                                                                                                                                                                                                                                                                                                                                                                                   |                                                                                                                                                                                                                                                                                                                                                                                                                                                                                                                                                                                                                                                                                                                                                                                                                                                                                                                                                                                   |
|                                                                                                                                                                                                                                                                                                                                                                                                                                                                                                                                                                                                                                                                                                                                                                                                                                                                                                                                                                                   |         |                                                                                                                                                                                                                                                                                                                                                                                                                                                                                                                                                                                                                                                                                                                                                                                                                                                                                                                                                                                                                                                                                                       |                                                                                                                                                                                                                                                                                                                                                                                                                                                                                                                                                                                                                                                                                                                                                                                                                                                                                                                                                                                                                                                                                                       |                                                                                                                                                                                                                                                                                                                                                                                                                                                                                                                                                                                                                                                                                                                                                                                                                                                                                                                                                                                   |                                                                                                                                                                                                                                                                                                                                                                                                                                                                                                                                                                                                                                                                                                                                                                                                                                                                                                                                                                                   |
|                                                                                                                                                                                                                                                                                                                                                                                                                                                                                                                                                                                                                                                                                                                                                                                                                                                                                                                                                                                   |         |                                                                                                                                                                                                                                                                                                                                                                                                                                                                                                                                                                                                                                                                                                                                                                                                                                                                                                                                                                                                                                                                                                       | • •                                                                                                                                                                                                                                                                                                                                                                                                                                                                                                                                                                                                                                                                                                                                                                                                                                                                                                                                                                                                                                                                                                   |                                                                                                                                                                                                                                                                                                                                                                                                                                                                                                                                                                                                                                                                                                                                                                                                                                                                                                                                                                                   | • • • • • • • • • • • • • • • • • • • •                                                                                                                                                                                                                                                                                                                                                                                                                                                                                                                                                                                                                                                                                                                                                                                                                                                                                                                                           |
|                                                                                                                                                                                                                                                                                                                                                                                                                                                                                                                                                                                                                                                                                                                                                                                                                                                                                                                                                                                   |         |                                                                                                                                                                                                                                                                                                                                                                                                                                                                                                                                                                                                                                                                                                                                                                                                                                                                                                                                                                                                                                                                                                       |                                                                                                                                                                                                                                                                                                                                                                                                                                                                                                                                                                                                                                                                                                                                                                                                                                                                                                                                                                                                                                                                                                       |                                                                                                                                                                                                                                                                                                                                                                                                                                                                                                                                                                                                                                                                                                                                                                                                                                                                                                                                                                                   | ••••••                                                                                                                                                                                                                                                                                                                                                                                                                                                                                                                                                                                                                                                                                                                                                                                                                                                                                                                                                                            |
|                                                                                                                                                                                                                                                                                                                                                                                                                                                                                                                                                                                                                                                                                                                                                                                                                                                                                                                                                                                   |         |                                                                                                                                                                                                                                                                                                                                                                                                                                                                                                                                                                                                                                                                                                                                                                                                                                                                                                                                                                                                                                                                                                       |                                                                                                                                                                                                                                                                                                                                                                                                                                                                                                                                                                                                                                                                                                                                                                                                                                                                                                                                                                                                                                                                                                       |                                                                                                                                                                                                                                                                                                                                                                                                                                                                                                                                                                                                                                                                                                                                                                                                                                                                                                                                                                                   | ••••••                                                                                                                                                                                                                                                                                                                                                                                                                                                                                                                                                                                                                                                                                                                                                                                                                                                                                                                                                                            |
|                                                                                                                                                                                                                                                                                                                                                                                                                                                                                                                                                                                                                                                                                                                                                                                                                                                                                                                                                                                   |         |                                                                                                                                                                                                                                                                                                                                                                                                                                                                                                                                                                                                                                                                                                                                                                                                                                                                                                                                                                                                                                                                                                       |                                                                                                                                                                                                                                                                                                                                                                                                                                                                                                                                                                                                                                                                                                                                                                                                                                                                                                                                                                                                                                                                                                       | ••• ••• ••••                                                                                                                                                                                                                                                                                                                                                                                                                                                                                                                                                                                                                                                                                                                                                                                                                                                                                                                                                                      | ••• ••• •• •••••                                                                                                                                                                                                                                                                                                                                                                                                                                                                                                                                                                                                                                                                                                                                                                                                                                                                                                                                                                  |
|                                                                                                                                                                                                                                                                                                                                                                                                                                                                                                                                                                                                                                                                                                                                                                                                                                                                                                                                                                                   | •       |                                                                                                                                                                                                                                                                                                                                                                                                                                                                                                                                                                                                                                                                                                                                                                                                                                                                                                                                                                                                                                                                                                       |                                                                                                                                                                                                                                                                                                                                                                                                                                                                                                                                                                                                                                                                                                                                                                                                                                                                                                                                                                                                                                                                                                       | •••• • •••                                                                                                                                                                                                                                                                                                                                                                                                                                                                                                                                                                                                                                                                                                                                                                                                                                                                                                                                                                        | • • • • • • • • • • • • •                                                                                                                                                                                                                                                                                                                                                                                                                                                                                                                                                                                                                                                                                                                                                                                                                                                                                                                                                         |
|                                                                                                                                                                                                                                                                                                                                                                                                                                                                                                                                                                                                                                                                                                                                                                                                                                                                                                                                                                                   |         |                                                                                                                                                                                                                                                                                                                                                                                                                                                                                                                                                                                                                                                                                                                                                                                                                                                                                                                                                                                                                                                                                                       |                                                                                                                                                                                                                                                                                                                                                                                                                                                                                                                                                                                                                                                                                                                                                                                                                                                                                                                                                                                                                                                                                                       | • • • • • • • •                                                                                                                                                                                                                                                                                                                                                                                                                                                                                                                                                                                                                                                                                                                                                                                                                                                                                                                                                                   | • • • • • • • • • • • • •                                                                                                                                                                                                                                                                                                                                                                                                                                                                                                                                                                                                                                                                                                                                                                                                                                                                                                                                                         |
|                                                                                                                                                                                                                                                                                                                                                                                                                                                                                                                                                                                                                                                                                                                                                                                                                                                                                                                                                                                   |         |                                                                                                                                                                                                                                                                                                                                                                                                                                                                                                                                                                                                                                                                                                                                                                                                                                                                                                                                                                                                                                                                                                       |                                                                                                                                                                                                                                                                                                                                                                                                                                                                                                                                                                                                                                                                                                                                                                                                                                                                                                                                                                                                                                                                                                       | •••                                                                                                                                                                                                                                                                                                                                                                                                                                                                                                                                                                                                                                                                                                                                                                                                                                                                                                                                                                               |                                                                                                                                                                                                                                                                                                                                                                                                                                                                                                                                                                                                                                                                                                                                                                                                                                                                                                                                                                                   |
|                                                                                                                                                                                                                                                                                                                                                                                                                                                                                                                                                                                                                                                                                                                                                                                                                                                                                                                                                                                   |         |                                                                                                                                                                                                                                                                                                                                                                                                                                                                                                                                                                                                                                                                                                                                                                                                                                                                                                                                                                                                                                                                                                       | • • •                                                                                                                                                                                                                                                                                                                                                                                                                                                                                                                                                                                                                                                                                                                                                                                                                                                                                                                                                                                                                                                                                                 | •••                                                                                                                                                                                                                                                                                                                                                                                                                                                                                                                                                                                                                                                                                                                                                                                                                                                                                                                                                                               |                                                                                                                                                                                                                                                                                                                                                                                                                                                                                                                                                                                                                                                                                                                                                                                                                                                                                                                                                                                   |
| • • • • • • • •                                                                                                                                                                                                                                                                                                                                                                                                                                                                                                                                                                                                                                                                                                                                                                                                                                                                                                                                                                   |         | • • • •                                                                                                                                                                                                                                                                                                                                                                                                                                                                                                                                                                                                                                                                                                                                                                                                                                                                                                                                                                                                                                                                                               | • • •                                                                                                                                                                                                                                                                                                                                                                                                                                                                                                                                                                                                                                                                                                                                                                                                                                                                                                                                                                                                                                                                                                 | •••                                                                                                                                                                                                                                                                                                                                                                                                                                                                                                                                                                                                                                                                                                                                                                                                                                                                                                                                                                               | ••••                                                                                                                                                                                                                                                                                                                                                                                                                                                                                                                                                                                                                                                                                                                                                                                                                                                                                                                                                                              |
|                                                                                                                                                                                                                                                                                                                                                                                                                                                                                                                                                                                                                                                                                                                                                                                                                                                                                                                                                                                   |         | • • •                                                                                                                                                                                                                                                                                                                                                                                                                                                                                                                                                                                                                                                                                                                                                                                                                                                                                                                                                                                                                                                                                                 | • • •                                                                                                                                                                                                                                                                                                                                                                                                                                                                                                                                                                                                                                                                                                                                                                                                                                                                                                                                                                                                                                                                                                 | •••                                                                                                                                                                                                                                                                                                                                                                                                                                                                                                                                                                                                                                                                                                                                                                                                                                                                                                                                                                               | ••••                                                                                                                                                                                                                                                                                                                                                                                                                                                                                                                                                                                                                                                                                                                                                                                                                                                                                                                                                                              |
| • • • • • • • •                                                                                                                                                                                                                                                                                                                                                                                                                                                                                                                                                                                                                                                                                                                                                                                                                                                                                                                                                                   |         | •                                                                                                                                                                                                                                                                                                                                                                                                                                                                                                                                                                                                                                                                                                                                                                                                                                                                                                                                                                                                                                                                                                     |                                                                                                                                                                                                                                                                                                                                                                                                                                                                                                                                                                                                                                                                                                                                                                                                                                                                                                                                                                                                                                                                                                       | ••••                                                                                                                                                                                                                                                                                                                                                                                                                                                                                                                                                                                                                                                                                                                                                                                                                                                                                                                                                                              |                                                                                                                                                                                                                                                                                                                                                                                                                                                                                                                                                                                                                                                                                                                                                                                                                                                                                                                                                                                   |
| • • • • • • • •                                                                                                                                                                                                                                                                                                                                                                                                                                                                                                                                                                                                                                                                                                                                                                                                                                                                                                                                                                   | • • • • |                                                                                                                                                                                                                                                                                                                                                                                                                                                                                                                                                                                                                                                                                                                                                                                                                                                                                                                                                                                                                                                                                                       | • • •                                                                                                                                                                                                                                                                                                                                                                                                                                                                                                                                                                                                                                                                                                                                                                                                                                                                                                                                                                                                                                                                                                 | •••                                                                                                                                                                                                                                                                                                                                                                                                                                                                                                                                                                                                                                                                                                                                                                                                                                                                                                                                                                               |                                                                                                                                                                                                                                                                                                                                                                                                                                                                                                                                                                                                                                                                                                                                                                                                                                                                                                                                                                                   |
|                                                                                                                                                                                                                                                                                                                                                                                                                                                                                                                                                                                                                                                                                                                                                                                                                                                                                                                                                                                   |         | • • • • • •                                                                                                                                                                                                                                                                                                                                                                                                                                                                                                                                                                                                                                                                                                                                                                                                                                                                                                                                                                                                                                                                                           |                                                                                                                                                                                                                                                                                                                                                                                                                                                                                                                                                                                                                                                                                                                                                                                                                                                                                                                                                                                                                                                                                                       | • • • • • • • • • • • • • • • • • • • •                                                                                                                                                                                                                                                                                                                                                                                                                                                                                                                                                                                                                                                                                                                                                                                                                                                                                                                                           | •••••                                                                                                                                                                                                                                                                                                                                                                                                                                                                                                                                                                                                                                                                                                                                                                                                                                                                                                                                                                             |
|                                                                                                                                                                                                                                                                                                                                                                                                                                                                                                                                                                                                                                                                                                                                                                                                                                                                                                                                                                                   |         | •••••                                                                                                                                                                                                                                                                                                                                                                                                                                                                                                                                                                                                                                                                                                                                                                                                                                                                                                                                                                                                                                                                                                 |                                                                                                                                                                                                                                                                                                                                                                                                                                                                                                                                                                                                                                                                                                                                                                                                                                                                                                                                                                                                                                                                                                       | •••••                                                                                                                                                                                                                                                                                                                                                                                                                                                                                                                                                                                                                                                                                                                                                                                                                                                                                                                                                                             |                                                                                                                                                                                                                                                                                                                                                                                                                                                                                                                                                                                                                                                                                                                                                                                                                                                                                                                                                                                   |
|                                                                                                                                                                                                                                                                                                                                                                                                                                                                                                                                                                                                                                                                                                                                                                                                                                                                                                                                                                                   |         | • • • • • •                                                                                                                                                                                                                                                                                                                                                                                                                                                                                                                                                                                                                                                                                                                                                                                                                                                                                                                                                                                                                                                                                           | • • •                                                                                                                                                                                                                                                                                                                                                                                                                                                                                                                                                                                                                                                                                                                                                                                                                                                                                                                                                                                                                                                                                                 | • • • • • • • • • • • • • • • • • • • •                                                                                                                                                                                                                                                                                                                                                                                                                                                                                                                                                                                                                                                                                                                                                                                                                                                                                                                                           |                                                                                                                                                                                                                                                                                                                                                                                                                                                                                                                                                                                                                                                                                                                                                                                                                                                                                                                                                                                   |
| • • • • • • • •                                                                                                                                                                                                                                                                                                                                                                                                                                                                                                                                                                                                                                                                                                                                                                                                                                                                                                                                                                   |         |                                                                                                                                                                                                                                                                                                                                                                                                                                                                                                                                                                                                                                                                                                                                                                                                                                                                                                                                                                                                                                                                                                       |                                                                                                                                                                                                                                                                                                                                                                                                                                                                                                                                                                                                                                                                                                                                                                                                                                                                                                                                                                                                                                                                                                       |                                                                                                                                                                                                                                                                                                                                                                                                                                                                                                                                                                                                                                                                                                                                                                                                                                                                                                                                                                                   |                                                                                                                                                                                                                                                                                                                                                                                                                                                                                                                                                                                                                                                                                                                                                                                                                                                                                                                                                                                   |
| • • • • • • • • •                                                                                                                                                                                                                                                                                                                                                                                                                                                                                                                                                                                                                                                                                                                                                                                                                                                                                                                                                                 |         |                                                                                                                                                                                                                                                                                                                                                                                                                                                                                                                                                                                                                                                                                                                                                                                                                                                                                                                                                                                                                                                                                                       |                                                                                                                                                                                                                                                                                                                                                                                                                                                                                                                                                                                                                                                                                                                                                                                                                                                                                                                                                                                                                                                                                                       |                                                                                                                                                                                                                                                                                                                                                                                                                                                                                                                                                                                                                                                                                                                                                                                                                                                                                                                                                                                   |                                                                                                                                                                                                                                                                                                                                                                                                                                                                                                                                                                                                                                                                                                                                                                                                                                                                                                                                                                                   |
|                                                                                                                                                                                                                                                                                                                                                                                                                                                                                                                                                                                                                                                                                                                                                                                                                                                                                                                                                                                   |         |                                                                                                                                                                                                                                                                                                                                                                                                                                                                                                                                                                                                                                                                                                                                                                                                                                                                                                                                                                                                                                                                                                       |                                                                                                                                                                                                                                                                                                                                                                                                                                                                                                                                                                                                                                                                                                                                                                                                                                                                                                                                                                                                                                                                                                       |                                                                                                                                                                                                                                                                                                                                                                                                                                                                                                                                                                                                                                                                                                                                                                                                                                                                                                                                                                                   |                                                                                                                                                                                                                                                                                                                                                                                                                                                                                                                                                                                                                                                                                                                                                                                                                                                                                                                                                                                   |
|                                                                                                                                                                                                                                                                                                                                                                                                                                                                                                                                                                                                                                                                                                                                                                                                                                                                                                                                                                                   |         |                                                                                                                                                                                                                                                                                                                                                                                                                                                                                                                                                                                                                                                                                                                                                                                                                                                                                                                                                                                                                                                                                                       |                                                                                                                                                                                                                                                                                                                                                                                                                                                                                                                                                                                                                                                                                                                                                                                                                                                                                                                                                                                                                                                                                                       |                                                                                                                                                                                                                                                                                                                                                                                                                                                                                                                                                                                                                                                                                                                                                                                                                                                                                                                                                                                   |                                                                                                                                                                                                                                                                                                                                                                                                                                                                                                                                                                                                                                                                                                                                                                                                                                                                                                                                                                                   |
|                                                                                                                                                                                                                                                                                                                                                                                                                                                                                                                                                                                                                                                                                                                                                                                                                                                                                                                                                                                   |         |                                                                                                                                                                                                                                                                                                                                                                                                                                                                                                                                                                                                                                                                                                                                                                                                                                                                                                                                                                                                                                                                                                       |                                                                                                                                                                                                                                                                                                                                                                                                                                                                                                                                                                                                                                                                                                                                                                                                                                                                                                                                                                                                                                                                                                       |                                                                                                                                                                                                                                                                                                                                                                                                                                                                                                                                                                                                                                                                                                                                                                                                                                                                                                                                                                                   |                                                                                                                                                                                                                                                                                                                                                                                                                                                                                                                                                                                                                                                                                                                                                                                                                                                                                                                                                                                   |
|                                                                                                                                                                                                                                                                                                                                                                                                                                                                                                                                                                                                                                                                                                                                                                                                                                                                                                                                                                                   |         |                                                                                                                                                                                                                                                                                                                                                                                                                                                                                                                                                                                                                                                                                                                                                                                                                                                                                                                                                                                                                                                                                                       |                                                                                                                                                                                                                                                                                                                                                                                                                                                                                                                                                                                                                                                                                                                                                                                                                                                                                                                                                                                                                                                                                                       |                                                                                                                                                                                                                                                                                                                                                                                                                                                                                                                                                                                                                                                                                                                                                                                                                                                                                                                                                                                   |                                                                                                                                                                                                                                                                                                                                                                                                                                                                                                                                                                                                                                                                                                                                                                                                                                                                                                                                                                                   |
|                                                                                                                                                                                                                                                                                                                                                                                                                                                                                                                                                                                                                                                                                                                                                                                                                                                                                                                                                                                   |         |                                                                                                                                                                                                                                                                                                                                                                                                                                                                                                                                                                                                                                                                                                                                                                                                                                                                                                                                                                                                                                                                                                       |                                                                                                                                                                                                                                                                                                                                                                                                                                                                                                                                                                                                                                                                                                                                                                                                                                                                                                                                                                                                                                                                                                       |                                                                                                                                                                                                                                                                                                                                                                                                                                                                                                                                                                                                                                                                                                                                                                                                                                                                                                                                                                                   |                                                                                                                                                                                                                                                                                                                                                                                                                                                                                                                                                                                                                                                                                                                                                                                                                                                                                                                                                                                   |
|                                                                                                                                                                                                                                                                                                                                                                                                                                                                                                                                                                                                                                                                                                                                                                                                                                                                                                                                                                                   |         |                                                                                                                                                                                                                                                                                                                                                                                                                                                                                                                                                                                                                                                                                                                                                                                                                                                                                                                                                                                                                                                                                                       |                                                                                                                                                                                                                                                                                                                                                                                                                                                                                                                                                                                                                                                                                                                                                                                                                                                                                                                                                                                                                                                                                                       |                                                                                                                                                                                                                                                                                                                                                                                                                                                                                                                                                                                                                                                                                                                                                                                                                                                                                                                                                                                   |                                                                                                                                                                                                                                                                                                                                                                                                                                                                                                                                                                                                                                                                                                                                                                                                                                                                                                                                                                                   |
|                                                                                                                                                                                                                                                                                                                                                                                                                                                                                                                                                                                                                                                                                                                                                                                                                                                                                                                                                                                   |         |                                                                                                                                                                                                                                                                                                                                                                                                                                                                                                                                                                                                                                                                                                                                                                                                                                                                                                                                                                                                                                                                                                       |                                                                                                                                                                                                                                                                                                                                                                                                                                                                                                                                                                                                                                                                                                                                                                                                                                                                                                                                                                                                                                                                                                       |                                                                                                                                                                                                                                                                                                                                                                                                                                                                                                                                                                                                                                                                                                                                                                                                                                                                                                                                                                                   |                                                                                                                                                                                                                                                                                                                                                                                                                                                                                                                                                                                                                                                                                                                                                                                                                                                                                                                                                                                   |
|                                                                                                                                                                                                                                                                                                                                                                                                                                                                                                                                                                                                                                                                                                                                                                                                                                                                                                                                                                                   |         |                                                                                                                                                                                                                                                                                                                                                                                                                                                                                                                                                                                                                                                                                                                                                                                                                                                                                                                                                                                                                                                                                                       |                                                                                                                                                                                                                                                                                                                                                                                                                                                                                                                                                                                                                                                                                                                                                                                                                                                                                                                                                                                                                                                                                                       |                                                                                                                                                                                                                                                                                                                                                                                                                                                                                                                                                                                                                                                                                                                                                                                                                                                                                                                                                                                   |                                                                                                                                                                                                                                                                                                                                                                                                                                                                                                                                                                                                                                                                                                                                                                                                                                                                                                                                                                                   |
|                                                                                                                                                                                                                                                                                                                                                                                                                                                                                                                                                                                                                                                                                                                                                                                                                                                                                                                                                                                   |         |                                                                                                                                                                                                                                                                                                                                                                                                                                                                                                                                                                                                                                                                                                                                                                                                                                                                                                                                                                                                                                                                                                       |                                                                                                                                                                                                                                                                                                                                                                                                                                                                                                                                                                                                                                                                                                                                                                                                                                                                                                                                                                                                                                                                                                       |                                                                                                                                                                                                                                                                                                                                                                                                                                                                                                                                                                                                                                                                                                                                                                                                                                                                                                                                                                                   |                                                                                                                                                                                                                                                                                                                                                                                                                                                                                                                                                                                                                                                                                                                                                                                                                                                                                                                                                                                   |
|                                                                                                                                                                                                                                                                                                                                                                                                                                                                                                                                                                                                                                                                                                                                                                                                                                                                                                                                                                                   |         |                                                                                                                                                                                                                                                                                                                                                                                                                                                                                                                                                                                                                                                                                                                                                                                                                                                                                                                                                                                                                                                                                                       |                                                                                                                                                                                                                                                                                                                                                                                                                                                                                                                                                                                                                                                                                                                                                                                                                                                                                                                                                                                                                                                                                                       |                                                                                                                                                                                                                                                                                                                                                                                                                                                                                                                                                                                                                                                                                                                                                                                                                                                                                                                                                                                   |                                                                                                                                                                                                                                                                                                                                                                                                                                                                                                                                                                                                                                                                                                                                                                                                                                                                                                                                                                                   |
|                                                                                                                                                                                                                                                                                                                                                                                                                                                                                                                                                                                                                                                                                                                                                                                                                                                                                                                                                                                   |         |                                                                                                                                                                                                                                                                                                                                                                                                                                                                                                                                                                                                                                                                                                                                                                                                                                                                                                                                                                                                                                                                                                       |                                                                                                                                                                                                                                                                                                                                                                                                                                                                                                                                                                                                                                                                                                                                                                                                                                                                                                                                                                                                                                                                                                       |                                                                                                                                                                                                                                                                                                                                                                                                                                                                                                                                                                                                                                                                                                                                                                                                                                                                                                                                                                                   |                                                                                                                                                                                                                                                                                                                                                                                                                                                                                                                                                                                                                                                                                                                                                                                                                                                                                                                                                                                   |
|                                                                                                                                                                                                                                                                                                                                                                                                                                                                                                                                                                                                                                                                                                                                                                                                                                                                                                                                                                                   |         |                                                                                                                                                                                                                                                                                                                                                                                                                                                                                                                                                                                                                                                                                                                                                                                                                                                                                                                                                                                                                                                                                                       |                                                                                                                                                                                                                                                                                                                                                                                                                                                                                                                                                                                                                                                                                                                                                                                                                                                                                                                                                                                                                                                                                                       |                                                                                                                                                                                                                                                                                                                                                                                                                                                                                                                                                                                                                                                                                                                                                                                                                                                                                                                                                                                   |                                                                                                                                                                                                                                                                                                                                                                                                                                                                                                                                                                                                                                                                                                                                                                                                                                                                                                                                                                                   |
|                                                                                                                                                                                                                                                                                                                                                                                                                                                                                                                                                                                                                                                                                                                                                                                                                                                                                                                                                                                   |         |                                                                                                                                                                                                                                                                                                                                                                                                                                                                                                                                                                                                                                                                                                                                                                                                                                                                                                                                                                                                                                                                                                       |                                                                                                                                                                                                                                                                                                                                                                                                                                                                                                                                                                                                                                                                                                                                                                                                                                                                                                                                                                                                                                                                                                       |                                                                                                                                                                                                                                                                                                                                                                                                                                                                                                                                                                                                                                                                                                                                                                                                                                                                                                                                                                                   |                                                                                                                                                                                                                                                                                                                                                                                                                                                                                                                                                                                                                                                                                                                                                                                                                                                                                                                                                                                   |
|                                                                                                                                                                                                                                                                                                                                                                                                                                                                                                                                                                                                                                                                                                                                                                                                                                                                                                                                                                                   |         |                                                                                                                                                                                                                                                                                                                                                                                                                                                                                                                                                                                                                                                                                                                                                                                                                                                                                                                                                                                                                                                                                                       |                                                                                                                                                                                                                                                                                                                                                                                                                                                                                                                                                                                                                                                                                                                                                                                                                                                                                                                                                                                                                                                                                                       |                                                                                                                                                                                                                                                                                                                                                                                                                                                                                                                                                                                                                                                                                                                                                                                                                                                                                                                                                                                   |                                                                                                                                                                                                                                                                                                                                                                                                                                                                                                                                                                                                                                                                                                                                                                                                                                                                                                                                                                                   |
|                                                                                                                                                                                                                                                                                                                                                                                                                                                                                                                                                                                                                                                                                                                                                                                                                                                                                                                                                                                   |         |                                                                                                                                                                                                                                                                                                                                                                                                                                                                                                                                                                                                                                                                                                                                                                                                                                                                                                                                                                                                                                                                                                       |                                                                                                                                                                                                                                                                                                                                                                                                                                                                                                                                                                                                                                                                                                                                                                                                                                                                                                                                                                                                                                                                                                       |                                                                                                                                                                                                                                                                                                                                                                                                                                                                                                                                                                                                                                                                                                                                                                                                                                                                                                                                                                                   |                                                                                                                                                                                                                                                                                                                                                                                                                                                                                                                                                                                                                                                                                                                                                                                                                                                                                                                                                                                   |
|                                                                                                                                                                                                                                                                                                                                                                                                                                                                                                                                                                                                                                                                                                                                                                                                                                                                                                                                                                                   |         |                                                                                                                                                                                                                                                                                                                                                                                                                                                                                                                                                                                                                                                                                                                                                                                                                                                                                                                                                                                                                                                                                                       |                                                                                                                                                                                                                                                                                                                                                                                                                                                                                                                                                                                                                                                                                                                                                                                                                                                                                                                                                                                                                                                                                                       |                                                                                                                                                                                                                                                                                                                                                                                                                                                                                                                                                                                                                                                                                                                                                                                                                                                                                                                                                                                   |                                                                                                                                                                                                                                                                                                                                                                                                                                                                                                                                                                                                                                                                                                                                                                                                                                                                                                                                                                                   |
|                                                                                                                                                                                                                                                                                                                                                                                                                                                                                                                                                                                                                                                                                                                                                                                                                                                                                                                                                                                   |         | • • • • • •                                                                                                                                                                                                                                                                                                                                                                                                                                                                                                                                                                                                                                                                                                                                                                                                                                                                                                                                                                                                                                                                                           |                                                                                                                                                                                                                                                                                                                                                                                                                                                                                                                                                                                                                                                                                                                                                                                                                                                                                                                                                                                                                                                                                                       |                                                                                                                                                                                                                                                                                                                                                                                                                                                                                                                                                                                                                                                                                                                                                                                                                                                                                                                                                                                   |                                                                                                                                                                                                                                                                                                                                                                                                                                                                                                                                                                                                                                                                                                                                                                                                                                                                                                                                                                                   |
|                                                                                                                                                                                                                                                                                                                                                                                                                                                                                                                                                                                                                                                                                                                                                                                                                                                                                                                                                                                   |         |                                                                                                                                                                                                                                                                                                                                                                                                                                                                                                                                                                                                                                                                                                                                                                                                                                                                                                                                                                                                                                                                                                       |                                                                                                                                                                                                                                                                                                                                                                                                                                                                                                                                                                                                                                                                                                                                                                                                                                                                                                                                                                                                                                                                                                       |                                                                                                                                                                                                                                                                                                                                                                                                                                                                                                                                                                                                                                                                                                                                                                                                                                                                                                                                                                                   |                                                                                                                                                                                                                                                                                                                                                                                                                                                                                                                                                                                                                                                                                                                                                                                                                                                                                                                                                                                   |
|                                                                                                                                                                                                                                                                                                                                                                                                                                                                                                                                                                                                                                                                                                                                                                                                                                                                                                                                                                                   |         |                                                                                                                                                                                                                                                                                                                                                                                                                                                                                                                                                                                                                                                                                                                                                                                                                                                                                                                                                                                                                                                                                                       |                                                                                                                                                                                                                                                                                                                                                                                                                                                                                                                                                                                                                                                                                                                                                                                                                                                                                                                                                                                                                                                                                                       |                                                                                                                                                                                                                                                                                                                                                                                                                                                                                                                                                                                                                                                                                                                                                                                                                                                                                                                                                                                   |                                                                                                                                                                                                                                                                                                                                                                                                                                                                                                                                                                                                                                                                                                                                                                                                                                                                                                                                                                                   |
|                                                                                                                                                                                                                                                                                                                                                                                                                                                                                                                                                                                                                                                                                                                                                                                                                                                                                                                                                                                   |         |                                                                                                                                                                                                                                                                                                                                                                                                                                                                                                                                                                                                                                                                                                                                                                                                                                                                                                                                                                                                                                                                                                       |                                                                                                                                                                                                                                                                                                                                                                                                                                                                                                                                                                                                                                                                                                                                                                                                                                                                                                                                                                                                                                                                                                       |                                                                                                                                                                                                                                                                                                                                                                                                                                                                                                                                                                                                                                                                                                                                                                                                                                                                                                                                                                                   | • • • • • • • • • • • • • • • • • • • •                                                                                                                                                                                                                                                                                                                                                                                                                                                                                                                                                                                                                                                                                                                                                                                                                                                                                                                                           |
|                                                                                                                                                                                                                                                                                                                                                                                                                                                                                                                                                                                                                                                                                                                                                                                                                                                                                                                                                                                   |         |                                                                                                                                                                                                                                                                                                                                                                                                                                                                                                                                                                                                                                                                                                                                                                                                                                                                                                                                                                                                                                                                                                       |                                                                                                                                                                                                                                                                                                                                                                                                                                                                                                                                                                                                                                                                                                                                                                                                                                                                                                                                                                                                                                                                                                       |                                                                                                                                                                                                                                                                                                                                                                                                                                                                                                                                                                                                                                                                                                                                                                                                                                                                                                                                                                                   | • • • • • • • • • • • • • • • • • • • •                                                                                                                                                                                                                                                                                                                                                                                                                                                                                                                                                                                                                                                                                                                                                                                                                                                                                                                                           |
|                                                                                                                                                                                                                                                                                                                                                                                                                                                                                                                                                                                                                                                                                                                                                                                                                                                                                                                                                                                   |         |                                                                                                                                                                                                                                                                                                                                                                                                                                                                                                                                                                                                                                                                                                                                                                                                                                                                                                                                                                                                                                                                                                       |                                                                                                                                                                                                                                                                                                                                                                                                                                                                                                                                                                                                                                                                                                                                                                                                                                                                                                                                                                                                                                                                                                       |                                                                                                                                                                                                                                                                                                                                                                                                                                                                                                                                                                                                                                                                                                                                                                                                                                                                                                                                                                                   |                                                                                                                                                                                                                                                                                                                                                                                                                                                                                                                                                                                                                                                                                                                                                                                                                                                                                                                                                                                   |
|                                                                                                                                                                                                                                                                                                                                                                                                                                                                                                                                                                                                                                                                                                                                                                                                                                                                                                                                                                                   |         |                                                                                                                                                                                                                                                                                                                                                                                                                                                                                                                                                                                                                                                                                                                                                                                                                                                                                                                                                                                                                                                                                                       |                                                                                                                                                                                                                                                                                                                                                                                                                                                                                                                                                                                                                                                                                                                                                                                                                                                                                                                                                                                                                                                                                                       |                                                                                                                                                                                                                                                                                                                                                                                                                                                                                                                                                                                                                                                                                                                                                                                                                                                                                                                                                                                   |                                                                                                                                                                                                                                                                                                                                                                                                                                                                                                                                                                                                                                                                                                                                                                                                                                                                                                                                                                                   |
|                                                                                                                                                                                                                                                                                                                                                                                                                                                                                                                                                                                                                                                                                                                                                                                                                                                                                                                                                                                   |         |                                                                                                                                                                                                                                                                                                                                                                                                                                                                                                                                                                                                                                                                                                                                                                                                                                                                                                                                                                                                                                                                                                       |                                                                                                                                                                                                                                                                                                                                                                                                                                                                                                                                                                                                                                                                                                                                                                                                                                                                                                                                                                                                                                                                                                       |                                                                                                                                                                                                                                                                                                                                                                                                                                                                                                                                                                                                                                                                                                                                                                                                                                                                                                                                                                                   |                                                                                                                                                                                                                                                                                                                                                                                                                                                                                                                                                                                                                                                                                                                                                                                                                                                                                                                                                                                   |
| •••••                                                                                                                                                                                                                                                                                                                                                                                                                                                                                                                                                                                                                                                                                                                                                                                                                                                                                                                                                                             | ••••    |                                                                                                                                                                                                                                                                                                                                                                                                                                                                                                                                                                                                                                                                                                                                                                                                                                                                                                                                                                                                                                                                                                       |                                                                                                                                                                                                                                                                                                                                                                                                                                                                                                                                                                                                                                                                                                                                                                                                                                                                                                                                                                                                                                                                                                       |                                                                                                                                                                                                                                                                                                                                                                                                                                                                                                                                                                                                                                                                                                                                                                                                                                                                                                                                                                                   |                                                                                                                                                                                                                                                                                                                                                                                                                                                                                                                                                                                                                                                                                                                                                                                                                                                                                                                                                                                   |
|                                                                                                                                                                                                                                                                                                                                                                                                                                                                                                                                                                                                                                                                                                                                                                                                                                                                                                                                                                                   |         |                                                                                                                                                                                                                                                                                                                                                                                                                                                                                                                                                                                                                                                                                                                                                                                                                                                                                                                                                                                                                                                                                                       |                                                                                                                                                                                                                                                                                                                                                                                                                                                                                                                                                                                                                                                                                                                                                                                                                                                                                                                                                                                                                                                                                                       |                                                                                                                                                                                                                                                                                                                                                                                                                                                                                                                                                                                                                                                                                                                                                                                                                                                                                                                                                                                   |                                                                                                                                                                                                                                                                                                                                                                                                                                                                                                                                                                                                                                                                                                                                                                                                                                                                                                                                                                                   |
|                                                                                                                                                                                                                                                                                                                                                                                                                                                                                                                                                                                                                                                                                                                                                                                                                                                                                                                                                                                   |         | • • • • • • •                                                                                                                                                                                                                                                                                                                                                                                                                                                                                                                                                                                                                                                                                                                                                                                                                                                                                                                                                                                                                                                                                         | •       •       •       •       •       •       •       •       •       •       •       •       •       •       •       •       •       •       •       •       •       •       •       •       •       •       •       •       •       •       •       •       •       •       •       •       •       •       •       •       •       •       •       •       •       •       •       •       •       •       •       •       •       •       •       •       •       •       •       •       •       •       •       •       •       •       •       •       •       •       •       •       •       •       •       •       •       •       •       •       •       •       •       •       •       •       •       •       •       •       •       •       •       •       •       •       •       •       •       •       •       •       •       •       •       •       •       •       •       •       •       •       •       •       •       •       •       •       •                                                                                                                     | 0       0       0       0       0       0       0       0       0       0       0       0       0       0       0       0       0       0       0       0       0       0       0       0       0       0       0       0       0       0       0       0       0       0       0       0       0       0       0       0       0       0       0       0       0       0       0       0       0       0       0       0       0       0       0       0       0       0       0       0       0       0       0       0       0       0       0       0       0       0       0       0       0       0       0       0       0       0       0       0       0       0       0       0       0       0       0       0       0       0       0       0       0       0       0       0       0       0       0       0       0       0       0       0       0       0       0       0       0       0       0       0       0       0       0       0       0       0       0 | 0       0       0       0       0       0       0       0       0       0       0       0       0       0       0       0       0       0       0       0       0       0       0       0       0       0       0       0       0       0       0       0       0       0       0       0       0       0       0       0       0       0       0       0       0       0       0       0       0       0       0       0       0       0       0       0       0       0       0       0       0       0       0       0       0       0       0       0       0       0       0       0       0       0       0       0       0       0       0       0       0       0       0       0       0       0       0       0       0       0       0       0       0       0       0       0       0       0       0       0       0       0       0       0       0       0       0       0       0       0       0       0       0       0       0       0       0       0       0 |
|                                                                                                                                                                                                                                                                                                                                                                                                                                                                                                                                                                                                                                                                                                                                                                                                                                                                                                                                                                                   |         | 0       0       0       0       0         0       0       0       0       0       0         0       0       0       0       0       0         0       0       0       0       0       0         0       0       0       0       0       0                                                                                                                                                                                                                                                                                                                                                                                                                                                                                                                                                                                                                                                                                                                                                                                                                                                             | 0       0       0       0       0       0       0       0         0       0       0       0       0       0       0       0       0         0       0       0       0       0       0       0       0       0         0       0       0       0       0       0       0       0       0         0       0       0       0       0       0       0       0       0                                                                                                                                                                                                                                                                                                                                                                                                                                                                                                                                                                                                                                                                                                                                     | 0       0       0       0       0       0       0       0       0       0       0       0       0       0       0       0       0       0       0       0       0       0       0       0       0       0       0       0       0       0       0       0       0       0       0       0       0       0       0       0       0       0       0       0       0       0       0       0       0       0       0       0       0       0       0       0       0       0       0       0       0       0       0       0       0       0       0       0       0       0       0       0       0       0       0       0       0       0       0       0       0       0       0       0       0       0       0       0       0       0       0       0       0       0       0       0       0       0       0       0       0       0       0       0       0       0       0       0       0       0       0       0       0       0       0       0       0       0       0 | 0       0       0       0       0       0       0       0       0       0       0       0       0       0       0       0       0       0       0       0       0       0       0       0       0       0       0       0       0       0       0       0       0       0       0       0       0       0       0       0       0       0       0       0       0       0       0       0       0       0       0       0       0       0       0       0       0       0       0       0       0       0       0       0       0       0       0       0       0       0       0       0       0       0       0       0       0       0       0       0       0       0       0       0       0       0       0       0       0       0       0       0       0       0       0       0       0       0       0       0       0       0       0       0       0       0       0       0       0       0       0       0       0       0       0       0       0       0       0 |
|                                                                                                                                                                                                                                                                                                                                                                                                                                                                                                                                                                                                                                                                                                                                                                                                                                                                                                                                                                                   |         | 0       0       0       0       0         0       0       0       0       0       0         0       0       0       0       0       0         0       0       0       0       0       0         0       0       0       0       0       0                                                                                                                                                                                                                                                                                                                                                                                                                                                                                                                                                                                                                                                                                                                                                                                                                                                             | 0       0       0       0       0       0       0       0         0       0       0       0       0       0       0       0       0         0       0       0       0       0       0       0       0       0         0       0       0       0       0       0       0       0       0         0       0       0       0       0       0       0       0       0                                                                                                                                                                                                                                                                                                                                                                                                                                                                                                                                                                                                                                                                                                                                     | 0       0       0       0       0       0       0       0       0       0       0       0       0       0       0       0       0       0       0       0       0       0       0       0       0       0       0       0       0       0       0       0       0       0       0       0       0       0       0       0       0       0       0       0       0       0       0       0       0       0       0       0       0       0       0       0       0       0       0       0       0       0       0       0       0       0       0       0       0       0       0       0       0       0       0       0       0       0       0       0       0       0       0       0       0       0       0       0       0       0       0       0       0       0       0       0       0       0       0       0       0       0       0       0       0       0       0       0       0       0       0       0       0       0       0       0       0       0       0 | 0       0       0       0       0       0       0       0       0       0       0       0       0       0       0       0       0       0       0       0       0       0       0       0       0       0       0       0       0       0       0       0       0       0       0       0       0       0       0       0       0       0       0       0       0       0       0       0       0       0       0       0       0       0       0       0       0       0       0       0       0       0       0       0       0       0       0       0       0       0       0       0       0       0       0       0       0       0       0       0       0       0       0       0       0       0       0       0       0       0       0       0       0       0       0       0       0       0       0       0       0       0       0       0       0       0       0       0       0       0       0       0       0       0       0       0       0       0       0 |
|                                                                                                                                                                                                                                                                                                                                                                                                                                                                                                                                                                                                                                                                                                                                                                                                                                                                                                                                                                                   |         | 0       0       0       0       0         0       0       0       0       0       0         0       0       0       0       0       0         0       0       0       0       0       0         0       0       0       0       0       0                                                                                                                                                                                                                                                                                                                                                                                                                                                                                                                                                                                                                                                                                                                                                                                                                                                             | 0       0       0       0       0       0       0       0         0       0       0       0       0       0       0       0       0         0       0       0       0       0       0       0       0       0         0       0       0       0       0       0       0       0       0         0       0       0       0       0       0       0       0       0                                                                                                                                                                                                                                                                                                                                                                                                                                                                                                                                                                                                                                                                                                                                     | 0       0       0       0       0       0       0       0       0       0       0       0       0       0       0       0       0       0       0       0       0       0       0       0       0       0       0       0       0       0       0       0       0       0       0       0       0       0       0       0       0       0       0       0       0       0       0       0       0       0       0       0       0       0       0       0       0       0       0       0       0       0       0       0       0       0       0       0       0       0       0       0       0       0       0       0       0       0       0       0       0       0       0       0       0       0       0       0       0       0       0       0       0       0       0       0       0       0       0       0       0       0       0       0       0       0       0       0       0       0       0       0       0       0       0       0       0       0       0 | 0       0       0       0       0       0       0       0       0       0       0       0       0       0       0       0       0       0       0       0       0       0       0       0       0       0       0       0       0       0       0       0       0       0       0       0       0       0       0       0       0       0       0       0       0       0       0       0       0       0       0       0       0       0       0       0       0       0       0       0       0       0       0       0       0       0       0       0       0       0       0       0       0       0       0       0       0       0       0       0       0       0       0       0       0       0       0       0       0       0       0       0       0       0       0       0       0       0       0       0       0       0       0       0       0       0       0       0       0       0       0       0       0       0       0       0       0       0       0 |
|                                                                                                                                                                                                                                                                                                                                                                                                                                                                                                                                                                                                                                                                                                                                                                                                                                                                                                                                                                                   |         | 0       0       0       0       0         0       0       0       0       0       0         0       0       0       0       0       0         0       0       0       0       0       0         0       0       0       0       0       0                                                                                                                                                                                                                                                                                                                                                                                                                                                                                                                                                                                                                                                                                                                                                                                                                                                             | 0       0       0       0       0       0       0       0         0       0       0       0       0       0       0       0       0         0       0       0       0       0       0       0       0       0         0       0       0       0       0       0       0       0       0         0       0       0       0       0       0       0       0       0                                                                                                                                                                                                                                                                                                                                                                                                                                                                                                                                                                                                                                                                                                                                     | 0       0       0       0       0       0       0       0       0       0       0       0       0       0       0       0       0       0       0       0       0       0       0       0       0       0       0       0       0       0       0       0       0       0       0       0       0       0       0       0       0       0       0       0       0       0       0       0       0       0       0       0       0       0       0       0       0       0       0       0       0       0       0       0       0       0       0       0       0       0       0       0       0       0       0       0       0       0       0       0       0       0       0       0       0       0       0       0       0       0       0       0       0       0       0       0       0       0       0       0       0       0       0       0       0       0       0       0       0       0       0       0       0       0       0       0       0       0       0 | 0       0       0       0       0       0       0       0       0       0       0       0       0       0       0       0       0       0       0       0       0       0       0       0       0       0       0       0       0       0       0       0       0       0       0       0       0       0       0       0       0       0       0       0       0       0       0       0       0       0       0       0       0       0       0       0       0       0       0       0       0       0       0       0       0       0       0       0       0       0       0       0       0       0       0       0       0       0       0       0       0       0       0       0       0       0       0       0       0       0       0       0       0       0       0       0       0       0       0       0       0       0       0       0       0       0       0       0       0       0       0       0       0       0       0       0       0       0       0 |
| 0       0       0       0       0       0       0       0       0       0       0       0       0       0       0       0       0       0       0       0       0       0       0       0       0       0       0       0       0       0       0       0       0       0       0       0       0       0       0       0       0       0       0       0       0       0       0       0       0       0       0       0       0       0       0       0       0       0       0       0       0       0       0       0       0       0       0       0       0       0       0       0       0       0       0       0       0       0       0       0       0       0       0       0       0       0       0       0       0       0       0       0       0       0       0       0       0       0       0       0       0       0       0       0       0       0       0       0       0       0       0       0       0       0       0       0       0       0       0 |         | 0       0       0       0       0         0       0       0       0       0       0         0       0       0       0       0       0         0       0       0       0       0       0         0       0       0       0       0       0                                                                                                                                                                                                                                                                                                                                                                                                                                                                                                                                                                                                                                                                                                                                                                                                                                                             | 0         0         0         0         0         0         0         0         0         0         0         0         0         0         0         0         0         0         0         0         0         0         0         0         0         0         0         0         0         0         0         0         0         0         0         0         0         0         0         0         0         0         0         0         0         0         0         0         0         0         0         0         0         0         0         0         0         0         0         0         0         0         0         0         0         0         0         0         0         0         0         0         0         0         0         0         0         0         0         0         0         0         0         0         0         0         0         0         0         0         0         0         0         0         0         0         0         0         0         0         0         0         0         0         0         0         0 | 0       0       0       0       0       0       0       0       0       0       0       0       0       0       0       0       0       0       0       0       0       0       0       0       0       0       0       0       0       0       0       0       0       0       0       0       0       0       0       0       0       0       0       0       0       0       0       0       0       0       0       0       0       0       0       0       0       0       0       0       0       0       0       0       0       0       0       0       0       0       0       0       0       0       0       0       0       0       0       0       0       0       0       0       0       0       0       0       0       0       0       0       0       0       0       0       0       0       0       0       0       0       0       0       0       0       0       0       0       0       0       0       0       0       0       0       0       0       0 | 0       0       0       0       0       0       0       0       0       0       0       0       0       0       0       0       0       0       0       0       0       0       0       0       0       0       0       0       0       0       0       0       0       0       0       0       0       0       0       0       0       0       0       0       0       0       0       0       0       0       0       0       0       0       0       0       0       0       0       0       0       0       0       0       0       0       0       0       0       0       0       0       0       0       0       0       0       0       0       0       0       0       0       0       0       0       0       0       0       0       0       0       0       0       0       0       0       0       0       0       0       0       0       0       0       0       0       0       0       0       0       0       0       0       0       0       0       0       0 |
| 0       0       0       0       0       0       0       0       0       0       0       0       0       0       0       0       0       0       0       0       0       0       0       0       0       0       0       0       0       0       0       0       0       0       0       0       0       0       0       0       0       0       0       0       0       0       0       0       0       0       0       0       0       0       0       0       0       0       0       0       0       0       0       0       0       0       0       0       0       0       0       0       0       0       0       0       0       0       0       0       0       0       0       0       0       0       0       0       0       0       0       0       0       0       0       0       0       0       0       0       0       0       0       0       0       0       0       0       0       0       0       0       0       0       0       0       0       0       0 |         | 0       0       0       0       0         0       0       0       0       0       0         0       0       0       0       0       0         0       0       0       0       0       0         0       0       0       0       0       0                                                                                                                                                                                                                                                                                                                                                                                                                                                                                                                                                                                                                                                                                                                                                                                                                                                             | 0         0         0         0         0         0         0         0         0         0         0         0         0         0         0         0         0         0         0         0         0         0         0         0         0         0         0         0         0         0         0         0         0         0         0         0         0         0         0         0         0         0         0         0         0         0         0         0         0         0         0         0         0         0         0         0         0         0         0         0         0         0         0         0         0         0         0         0         0         0         0         0         0         0         0         0         0         0         0         0         0         0         0         0         0         0         0         0         0         0         0         0         0         0         0         0         0         0         0         0         0         0         0         0         0         0         0 | 0       0       0       0       0       0       0       0       0       0       0       0       0       0       0       0       0       0       0       0       0       0       0       0       0       0       0       0       0       0       0       0       0       0       0       0       0       0       0       0       0       0       0       0       0       0       0       0       0       0       0       0       0       0       0       0       0       0       0       0       0       0       0       0       0       0       0       0       0       0       0       0       0       0       0       0       0       0       0       0       0       0       0       0       0       0       0       0       0       0       0       0       0       0       0       0       0       0       0       0       0       0       0       0       0       0       0       0       0       0       0       0       0       0       0       0       0       0       0 | 0       0       0       0       0       0       0       0       0       0       0       0       0       0       0       0       0       0       0       0       0       0       0       0       0       0       0       0       0       0       0       0       0       0       0       0       0       0       0       0       0       0       0       0       0       0       0       0       0       0       0       0       0       0       0       0       0       0       0       0       0       0       0       0       0       0       0       0       0       0       0       0       0       0       0       0       0       0       0       0       0       0       0       0       0       0       0       0       0       0       0       0       0       0       0       0       0       0       0       0       0       0       0       0       0       0       0       0       0       0       0       0       0       0       0       0       0       0       0 |
| 0       0       0       0       0       0       0       0       0       0       0       0       0       0       0       0       0       0       0       0       0       0       0       0       0       0       0       0       0       0       0       0       0       0       0       0       0       0       0       0       0       0       0       0       0       0       0       0       0       0       0       0       0       0       0       0       0       0       0       0       0       0       0       0       0       0       0       0       0       0       0       0       0       0       0       0       0       0       0       0       0       0       0       0       0       0       0       0       0       0       0       0       0       0       0       0       0       0       0       0       0       0       0       0       0       0       0       0       0       0       0       0       0       0       0       0       0       0       0 |         | 0       0       0       0       0         0       0       0       0       0       0         0       0       0       0       0       0         0       0       0       0       0       0         0       0       0       0       0       0                                                                                                                                                                                                                                                                                                                                                                                                                                                                                                                                                                                                                                                                                                                                                                                                                                                             | 0         0         0         0         0         0         0         0         0         0         0         0         0         0         0         0         0         0         0         0         0         0         0         0         0         0         0         0         0         0         0         0         0         0         0         0         0         0         0         0         0         0         0         0         0         0         0         0         0         0         0         0         0         0         0         0         0         0         0         0         0         0         0         0         0         0         0         0         0         0         0         0         0         0         0         0         0         0         0         0         0         0         0         0         0         0         0         0         0         0         0         0         0         0         0         0         0         0         0         0         0         0         0         0         0         0         0 | 0       0       0       0       0       0       0       0       0       0       0       0       0       0       0       0       0       0       0       0       0       0       0       0       0       0       0       0       0       0       0       0       0       0       0       0       0       0       0       0       0       0       0       0       0       0       0       0       0       0       0       0       0       0       0       0       0       0       0       0       0       0       0       0       0       0       0       0       0       0       0       0       0       0       0       0       0       0       0       0       0       0       0       0       0       0       0       0       0       0       0       0       0       0       0       0       0       0       0       0       0       0       0       0       0       0       0       0       0       0       0       0       0       0       0       0       0       0       0 | 0       0       0       0       0       0       0       0       0       0       0       0       0       0       0       0       0       0       0       0       0       0       0       0       0       0       0       0       0       0       0       0       0       0       0       0       0       0       0       0       0       0       0       0       0       0       0       0       0       0       0       0       0       0       0       0       0       0       0       0       0       0       0       0       0       0       0       0       0       0       0       0       0       0       0       0       0       0       0       0       0       0       0       0       0       0       0       0       0       0       0       0       0       0       0       0       0       0       0       0       0       0       0       0       0       0       0       0       0       0       0       0       0       0       0       0       0       0       0 |
| 0       0       0       0       0       0       0       0       0       0       0       0       0       0       0       0       0       0       0       0       0       0       0       0       0       0       0       0       0       0       0       0       0       0       0       0       0       0       0       0       0       0       0       0       0       0       0       0       0       0       0       0       0       0       0       0       0       0       0       0       0       0       0       0       0       0       0       0       0       0       0       0       0       0       0       0       0       0       0       0       0       0       0       0       0       0       0       0       0       0       0       0       0       0       0       0       0       0       0       0       0       0       0       0       0       0       0       0       0       0       0       0       0       0       0       0       0       0       0 |         | 0       0       0       0       0         0       0       0       0       0       0         0       0       0       0       0       0         0       0       0       0       0       0         0       0       0       0       0       0                                                                                                                                                                                                                                                                                                                                                                                                                                                                                                                                                                                                                                                                                                                                                                                                                                                             | 0         0         0         0         0         0         0         0         0         0         0         0         0         0         0         0         0         0         0         0         0         0         0         0         0         0         0         0         0         0         0         0         0         0         0         0         0         0         0         0         0         0         0         0         0         0         0         0         0         0         0         0         0         0         0         0         0         0         0         0         0         0         0         0         0         0         0         0         0         0         0         0         0         0         0         0         0         0         0         0         0         0         0         0         0         0         0         0         0         0         0         0         0         0         0         0         0         0         0         0         0         0         0         0         0         0         0 | 0       0       0       0       0       0       0       0       0       0       0       0       0       0       0       0       0       0       0       0       0       0       0       0       0       0       0       0       0       0       0       0       0       0       0       0       0       0       0       0       0       0       0       0       0       0       0       0       0       0       0       0       0       0       0       0       0       0       0       0       0       0       0       0       0       0       0       0       0       0       0       0       0       0       0       0       0       0       0       0       0       0       0       0       0       0       0       0       0       0       0       0       0       0       0       0       0       0       0       0       0       0       0       0       0       0       0       0       0       0       0       0       0       0       0       0       0       0       0 | 0       0       0       0       0       0       0       0       0       0       0       0       0       0       0       0       0       0       0       0       0       0       0       0       0       0       0       0       0       0       0       0       0       0       0       0       0       0       0       0       0       0       0       0       0       0       0       0       0       0       0       0       0       0       0       0       0       0       0       0       0       0       0       0       0       0       0       0       0       0       0       0       0       0       0       0       0       0       0       0       0       0       0       0       0       0       0       0       0       0       0       0       0       0       0       0       0       0       0       0       0       0       0       0       0       0       0       0       0       0       0       0       0       0       0       0       0       0       0 |
| 0       0       0       0       0       0       0       0       0       0       0       0       0       0       0       0       0       0       0       0       0       0       0       0       0       0       0       0       0       0       0       0       0       0       0       0       0       0       0       0       0       0       0       0       0       0       0       0       0       0       0       0       0       0       0       0       0       0       0       0       0       0       0       0       0       0       0       0       0       0       0       0       0       0       0       0       0       0       0       0       0       0       0       0       0       0       0       0       0       0       0       0       0       0       0       0       0       0       0       0       0       0       0       0       0       0       0       0       0       0       0       0       0       0       0       0       0       0       0 |         | 0         0         0         0         0         0         0         0         0         0         0         0         0         0         0         0         0         0         0         0         0         0         0         0         0         0         0         0         0         0         0         0         0         0         0         0         0         0         0         0         0         0         0         0         0         0         0         0         0         0         0         0         0         0         0         0         0         0         0         0         0         0         0         0         0         0         0         0         0         0         0         0         0         0         0         0         0         0         0         0         0         0         0         0         0         0         0         0         0         0         0         0         0         0         0         0         0         0         0         0         0         0         0         0         0         0         0 | 0         0         0         0         0         0         0         0         0         0         0         0         0         0         0         0         0         0         0         0         0         0         0         0         0         0         0         0         0         0         0         0         0         0         0         0         0         0         0         0         0         0         0         0         0         0         0         0         0         0         0         0         0         0         0         0         0         0         0         0         0         0         0         0         0         0         0         0         0         0         0         0         0         0         0         0         0         0         0         0         0         0         0         0         0         0         0         0         0         0         0         0         0         0         0         0         0         0         0         0         0         0         0         0         0         0         0 |                                                                                                                                                                                                                                                                                                                                                                                                                                                                                                                                                                                                                                                                                                                                                                                                                                                                                                                                                                                   | 0       0       0       0       0       0       0       0       0       0       0       0       0       0       0       0       0       0       0       0       0       0       0       0       0       0       0       0       0       0       0       0       0       0       0       0       0       0       0       0       0       0       0       0       0       0       0       0       0       0       0       0       0       0       0       0       0       0       0       0       0       0       0       0       0       0       0       0       0       0       0       0       0       0       0       0       0       0       0       0       0       0       0       0       0       0       0       0       0       0       0       0       0       0       0       0       0       0       0       0       0       0       0       0       0       0       0       0       0       0       0       0       0       0       0       0       0       0       0 |
| 0       0       0       0       0       0       0       0       0       0       0       0       0       0       0       0       0       0       0       0       0       0       0       0       0       0       0       0       0       0       0       0       0       0       0       0       0       0       0       0       0       0       0       0       0       0       0       0       0       0       0       0       0       0       0       0       0       0       0       0       0       0       0       0       0       0       0       0       0       0       0       0       0       0       0       0       0       0       0       0       0       0       0       0       0       0       0       0       0       0       0       0       0       0       0       0       0       0       0       0       0       0       0       0       0       0       0       0       0       0       0       0       0       0       0       0       0       0       0 |         | 0         0         0         0         0         0         0         0         0         0         0         0         0         0         0         0         0         0         0         0         0         0         0         0         0         0         0         0         0         0         0         0         0         0         0         0         0         0         0         0         0         0         0         0         0         0         0         0         0         0         0         0         0         0         0         0         0         0         0         0         0         0         0         0         0         0         0         0         0         0         0         0         0         0         0         0         0         0         0         0         0         0         0         0         0         0         0         0         0         0         0         0         0         0         0         0         0         0         0         0         0         0         0         0         0         0         0 | 0         0         0         0         0         0         0         0         0         0         0         0         0         0         0         0         0         0         0         0         0         0         0         0         0         0         0         0         0         0         0         0         0         0         0         0         0         0         0         0         0         0         0         0         0         0         0         0         0         0         0         0         0         0         0         0         0         0         0         0         0         0         0         0         0         0         0         0         0         0         0         0         0         0         0         0         0         0         0         0         0         0         0         0         0         0         0         0         0         0         0         0         0         0         0         0         0         0         0         0         0         0         0         0         0         0         0 |                                                                                                                                                                                                                                                                                                                                                                                                                                                                                                                                                                                                                                                                                                                                                                                                                                                                                                                                                                                   | 0       0       0       0       0       0       0       0       0       0       0       0       0       0       0       0       0       0       0       0       0       0       0       0       0       0       0       0       0       0       0       0       0       0       0       0       0       0       0       0       0       0       0       0       0       0       0       0       0       0       0       0       0       0       0       0       0       0       0       0       0       0       0       0       0       0       0       0       0       0       0       0       0       0       0       0       0       0       0       0       0       0       0       0       0       0       0       0       0       0       0       0       0       0       0       0       0       0       0       0       0       0       0       0       0       0       0       0       0       0       0       0       0       0       0       0       0       0       0 |
| 0       0       0       0       0       0       0       0       0       0       0       0       0       0       0       0       0       0       0       0       0       0       0       0       0       0       0       0       0       0       0       0       0       0       0       0       0       0       0       0       0       0       0       0       0       0       0       0       0       0       0       0       0       0       0       0       0       0       0       0       0       0       0       0       0       0       0       0       0       0       0       0       0       0       0       0       0       0       0       0       0       0       0       0       0       0       0       0       0       0       0       0       0       0       0       0       0       0       0       0       0       0       0       0       0       0       0       0       0       0       0       0       0       0       0       0       0       0       0 |         | 0         0         0         0         0         0         0         0         0         0         0         0         0         0         0         0         0         0         0         0         0         0         0         0         0         0         0         0         0         0         0         0         0         0         0         0         0         0         0         0         0         0         0         0         0         0         0         0         0         0         0         0         0         0         0         0         0         0         0         0         0         0         0         0         0         0         0         0         0         0         0         0         0         0         0         0         0         0         0         0         0         0         0         0         0         0         0         0         0         0         0         0         0         0         0         0         0         0         0         0         0         0         0         0         0         0         0 | 0         0         0         0         0         0         0         0         0         0         0         0         0         0         0         0         0         0         0         0         0         0         0         0         0         0         0         0         0         0         0         0         0         0         0         0         0         0         0         0         0         0         0         0         0         0         0         0         0         0         0         0         0         0         0         0         0         0         0         0         0         0         0         0         0         0         0         0         0         0         0         0         0         0         0         0         0         0         0         0         0         0         0         0         0         0         0         0         0         0         0         0         0         0         0         0         0         0         0         0         0         0         0         0         0         0         0 |                                                                                                                                                                                                                                                                                                                                                                                                                                                                                                                                                                                                                                                                                                                                                                                                                                                                                                                                                                                   | 0       0       0       0       0       0       0       0       0       0       0       0       0       0       0       0       0       0       0       0       0       0       0       0       0       0       0       0       0       0       0       0       0       0       0       0       0       0       0       0       0       0       0       0       0       0       0       0       0       0       0       0       0       0       0       0       0       0       0       0       0       0       0       0       0       0       0       0       0       0       0       0       0       0       0       0       0       0       0       0       0       0       0       0       0       0       0       0       0       0       0       0       0       0       0       0       0       0       0       0       0       0       0       0       0       0       0       0       0       0       0       0       0       0       0       0       0       0       0 |
| 0       0       0       0       0       0       0       0       0       0       0       0       0       0       0       0       0       0       0       0       0       0       0       0       0       0       0       0       0       0       0       0       0       0       0       0       0       0       0       0       0       0       0       0       0       0       0       0       0       0       0       0       0       0       0       0       0       0       0       0       0       0       0       0       0       0       0       0       0       0       0       0       0       0       0       0       0       0       0       0       0       0       0       0       0       0       0       0       0       0       0       0       0       0       0       0       0       0       0       0       0       0       0       0       0       0       0       0       0       0       0       0       0       0       0       0       0       0       0 |         | 0         0         0         0         0         0         0         0         0         0         0         0         0         0         0         0         0         0         0         0         0         0         0         0         0         0         0         0         0         0         0         0         0         0         0         0         0         0         0         0         0         0         0         0         0         0         0         0         0         0         0         0         0         0         0         0         0         0         0         0         0         0         0         0         0         0         0         0         0         0         0         0         0         0         0         0         0         0         0         0         0         0         0         0         0         0         0         0         0         0         0         0         0         0         0         0         0         0         0         0         0         0         0         0         0         0         0 | 0         0         0         0         0         0         0         0         0         0         0         0         0         0         0         0         0         0         0         0         0         0         0         0         0         0         0         0         0         0         0         0         0         0         0         0         0         0         0         0         0         0         0         0         0         0         0         0         0         0         0         0         0         0         0         0         0         0         0         0         0         0         0         0         0         0         0         0         0         0         0         0         0         0         0         0         0         0         0         0         0         0         0         0         0         0         0         0         0         0         0         0         0         0         0         0         0         0         0         0         0         0         0         0         0         0         0 |                                                                                                                                                                                                                                                                                                                                                                                                                                                                                                                                                                                                                                                                                                                                                                                                                                                                                                                                                                                   | 0       0       0       0       0       0       0       0       0       0       0       0       0       0       0       0       0       0       0       0       0       0       0       0       0       0       0       0       0       0       0       0       0       0       0       0       0       0       0       0       0       0       0       0       0       0       0       0       0       0       0       0       0       0       0       0       0       0       0       0       0       0       0       0       0       0       0       0       0       0       0       0       0       0       0       0       0       0       0       0       0       0       0       0       0       0       0       0       0       0       0       0       0       0       0       0       0       0       0       0       0       0       0       0       0       0       0       0       0       0       0       0       0       0       0       0       0       0       0 |
| 0       0       0       0       0       0       0       0       0       0       0       0       0       0       0       0       0       0       0       0       0       0       0       0       0       0       0       0       0       0       0       0       0       0       0       0       0       0       0       0       0       0       0       0       0       0       0       0       0       0       0       0       0       0       0       0       0       0       0       0       0       0       0       0       0       0       0       0       0       0       0       0       0       0       0       0       0       0       0       0       0       0       0       0       0       0       0       0       0       0       0       0       0       0       0       0       0       0       0       0       0       0       0       0       0       0       0       0       0       0       0       0       0       0       0       0       0       0       0 |         | 0         0         0         0         0         0         0         0         0         0         0         0         0         0         0         0         0         0         0         0         0         0         0         0         0         0         0         0         0         0         0         0         0         0         0         0         0         0         0         0         0         0         0         0         0         0         0         0         0         0         0         0         0         0         0         0         0         0         0         0         0         0         0         0         0         0         0         0         0         0         0         0         0         0         0         0         0         0         0         0         0         0         0         0         0         0         0         0         0         0         0         0         0         0         0         0         0         0         0         0         0         0         0         0         0         0         0 | 0         0         0         0         0         0         0         0         0         0         0         0         0         0         0         0         0         0         0         0         0         0         0         0         0         0         0         0         0         0         0         0         0         0         0         0         0         0         0         0         0         0         0         0         0         0         0         0         0         0         0         0         0         0         0         0         0         0         0         0         0         0         0         0         0         0         0         0         0         0         0         0         0         0         0         0         0         0         0         0         0         0         0         0         0         0         0         0         0         0         0         0         0         0         0         0         0         0         0         0         0         0         0         0         0         0         0 |                                                                                                                                                                                                                                                                                                                                                                                                                                                                                                                                                                                                                                                                                                                                                                                                                                                                                                                                                                                   | 0       0       0       0       0       0       0       0       0       0       0       0       0       0       0       0       0       0       0       0       0       0       0       0       0       0       0       0       0       0       0       0       0       0       0       0       0       0       0       0       0       0       0       0       0       0       0       0       0       0       0       0       0       0       0       0       0       0       0       0       0       0       0       0       0       0       0       0       0       0       0       0       0       0       0       0       0       0       0       0       0       0       0       0       0       0       0       0       0       0       0       0       0       0       0       0       0       0       0       0       0       0       0       0       0       0       0       0       0       0       0       0       0       0       0       0       0       0       0 |
| 0       0       0       0       0       0       0       0       0       0       0       0       0       0       0       0       0       0       0       0       0       0       0       0       0       0       0       0       0       0       0       0       0       0       0       0       0       0       0       0       0       0       0       0       0       0       0       0       0       0       0       0       0       0       0       0       0       0       0       0       0       0       0       0       0       0       0       0       0       0       0       0       0       0       0       0       0       0       0       0       0       0       0       0       0       0       0       0       0       0       0       0       0       0       0       0       0       0       0       0       0       0       0       0       0       0       0       0       0       0       0       0       0       0       0       0       0       0       0 |         | 0         0         0         0         0         0         0         0         0         0         0         0         0         0         0         0         0         0         0         0         0         0         0         0         0         0         0         0         0         0         0         0         0         0         0         0         0         0         0         0         0         0         0         0         0         0         0         0         0         0         0         0         0         0         0         0         0         0         0         0         0         0         0         0         0         0         0         0         0         0         0         0         0         0         0         0         0         0         0         0         0         0         0         0         0         0         0         0         0         0         0         0         0         0         0         0         0         0         0         0         0         0         0         0         0         0         0 | 0         0         0         0         0         0         0         0         0         0         0         0         0         0         0         0         0         0         0         0         0         0         0         0         0         0         0         0         0         0         0         0         0         0         0         0         0         0         0         0         0         0         0         0         0         0         0         0         0         0         0         0         0         0         0         0         0         0         0         0         0         0         0         0         0         0         0         0         0         0         0         0         0         0         0         0         0         0         0         0         0         0         0         0         0         0         0         0         0         0         0         0         0         0         0         0         0         0         0         0         0         0         0         0         0         0         0 |                                                                                                                                                                                                                                                                                                                                                                                                                                                                                                                                                                                                                                                                                                                                                                                                                                                                                                                                                                                   | 0       0       0       0       0       0       0       0       0       0       0       0       0       0       0       0       0       0       0       0       0       0       0       0       0       0       0       0       0       0       0       0       0       0       0       0       0       0       0       0       0       0       0       0       0       0       0       0       0       0       0       0       0       0       0       0       0       0       0       0       0       0       0       0       0       0       0       0       0       0       0       0       0       0       0       0       0       0       0       0       0       0       0       0       0       0       0       0       0       0       0       0       0       0       0       0       0       0       0       0       0       0       0       0       0       0       0       0       0       0       0       0       0       0       0       0       0       0       0 |
| 0       0       0       0       0       0       0       0       0       0       0       0       0       0       0       0       0       0       0       0       0       0       0       0       0       0       0       0       0       0       0       0       0       0       0       0       0       0       0       0       0       0       0       0       0       0       0       0       0       0       0       0       0       0       0       0       0       0       0       0       0       0       0       0       0       0       0       0       0       0       0       0       0       0       0       0       0       0       0       0       0       0       0       0       0       0       0       0       0       0       0       0       0       0       0       0       0       0       0       0       0       0       0       0       0       0       0       0       0       0       0       0       0       0       0       0       0       0       0 |         | 0         0         0         0         0         0         0         0         0         0         0         0         0         0         0         0         0         0         0         0         0         0         0         0         0         0         0         0         0         0         0         0         0         0         0         0         0         0         0         0         0         0         0         0         0         0         0         0         0         0         0         0         0         0         0         0         0         0         0         0         0         0         0         0         0         0         0         0         0         0         0         0         0         0         0         0         0         0         0         0         0         0         0         0         0         0         0         0         0         0         0         0         0         0         0         0         0         0         0         0         0         0         0         0         0         0         0 | 0         0         0         0         0         0         0         0         0         0         0         0         0         0         0         0         0         0         0         0         0         0         0         0         0         0         0         0         0         0         0         0         0         0         0         0         0         0         0         0         0         0         0         0         0         0         0         0         0         0         0         0         0         0         0         0         0         0         0         0         0         0         0         0         0         0         0         0         0         0         0         0         0         0         0         0         0         0         0         0         0         0         0         0         0         0         0         0         0         0         0         0         0         0         0         0         0         0         0         0         0         0         0         0         0         0         0 |                                                                                                                                                                                                                                                                                                                                                                                                                                                                                                                                                                                                                                                                                                                                                                                                                                                                                                                                                                                   |                                                                                                                                                                                                                                                                                                                                                                                                                                                                                                                                                                                                                                                                                                                                                                                                                                                                                                                                                                                   |
| 0       0       0       0       0       0       0       0       0       0       0       0       0       0       0       0       0       0       0       0       0       0       0       0       0       0       0       0       0       0       0       0       0       0       0       0       0       0       0       0       0       0       0       0       0       0       0       0       0       0       0       0       0       0       0       0       0       0       0       0       0       0       0       0       0       0       0       0       0       0       0       0       0       0       0       0       0       0       0       0       0       0       0       0       0       0       0       0       0       0       0       0       0       0       0       0       0       0       0       0       0       0       0       0       0       0       0       0       0       0       0       0       0       0       0       0       0       0       0 |         | 0         0         0         0         0         0         0         0         0         0         0         0         0         0         0         0         0         0         0         0         0         0         0         0         0         0         0         0         0         0         0         0         0         0         0         0         0         0         0         0         0         0         0         0         0         0         0         0         0         0         0         0         0         0         0         0         0         0         0         0         0         0         0         0         0         0         0         0         0         0         0         0         0         0         0         0         0         0         0         0         0         0         0         0         0         0         0         0         0         0         0         0         0         0         0         0         0         0         0         0         0         0         0         0         0         0         0 | 0         0         0         0         0         0         0         0         0         0         0         0         0         0         0         0         0         0         0         0         0         0         0         0         0         0         0         0         0         0         0         0         0         0         0         0         0         0         0         0         0         0         0         0         0         0         0         0         0         0         0         0         0         0         0         0         0         0         0         0         0         0         0         0         0         0         0         0         0         0         0         0         0         0         0         0         0         0         0         0         0         0         0         0         0         0         0         0         0         0         0         0         0         0         0         0         0         0         0         0         0         0         0         0         0         0         0 |                                                                                                                                                                                                                                                                                                                                                                                                                                                                                                                                                                                                                                                                                                                                                                                                                                                                                                                                                                                   |                                                                                                                                                                                                                                                                                                                                                                                                                                                                                                                                                                                                                                                                                                                                                                                                                                                                                                                                                                                   |
| 0       0       0       0       0       0       0       0       0       0       0       0       0       0       0       0       0       0       0       0       0       0       0       0       0       0       0       0       0       0       0       0       0       0       0       0       0       0       0       0       0       0       0       0       0       0       0       0       0       0       0       0       0       0       0       0       0       0       0       0       0       0       0       0       0       0       0       0       0       0       0       0       0       0       0       0       0       0       0       0       0       0       0       0       0       0       0       0       0       0       0       0       0       0       0       0       0       0       0       0       0       0       0       0       0       0       0       0       0       0       0       0       0       0       0       0       0       0       0 |         | ····································                                                                                                                                                                                                                                                                                                                                                                                                                                                                                                                                                                                                                                                                                                                                                                                                                                                                                                                                                                                                                                                                  |                                                                                                                                                                                                                                                                                                                                                                                                                                                                                                                                                                                                                                                                                                                                                                                                                                                                                                                                                                                                                                                                                                       |                                                                                                                                                                                                                                                                                                                                                                                                                                                                                                                                                                                                                                                                                                                                                                                                                                                                                                                                                                                   |                                                                                                                                                                                                                                                                                                                                                                                                                                                                                                                                                                                                                                                                                                                                                                                                                                                                                                                                                                                   |
| 0       0       0       0       0       0       0       0       0       0       0       0       0       0       0       0       0       0       0       0       0       0       0       0       0       0       0       0       0       0       0       0       0       0       0       0       0       0       0       0       0       0       0       0       0       0       0       0       0       0       0       0       0       0       0       0       0       0       0       0       0       0       0       0       0       0       0       0       0       0       0       0       0       0       0       0       0       0       0       0       0       0       0       0       0       0       0       0       0       0       0       0       0       0       0       0       0       0       0       0       0       0       0       0       0       0       0       0       0       0       0       0       0       0       0       0       0       0       0 |         | ····································                                                                                                                                                                                                                                                                                                                                                                                                                                                                                                                                                                                                                                                                                                                                                                                                                                                                                                                                                                                                                                                                  |                                                                                                                                                                                                                                                                                                                                                                                                                                                                                                                                                                                                                                                                                                                                                                                                                                                                                                                                                                                                                                                                                                       |                                                                                                                                                                                                                                                                                                                                                                                                                                                                                                                                                                                                                                                                                                                                                                                                                                                                                                                                                                                   |                                                                                                                                                                                                                                                                                                                                                                                                                                                                                                                                                                                                                                                                                                                                                                                                                                                                                                                                                                                   |
| 0       0       0       0       0       0       0       0       0       0       0       0       0       0       0       0       0       0       0       0       0       0       0       0       0       0       0       0       0       0       0       0       0       0       0       0       0       0       0       0       0       0       0       0       0       0       0       0       0       0       0       0       0       0       0       0       0       0       0       0       0       0       0       0       0       0       0       0       0       0       0       0       0       0       0       0       0       0       0       0       0       0       0       0       0       0       0       0       0       0       0       0       0       0       0       0       0       0       0       0       0       0       0       0       0       0       0       0       0       0       0       0       0       0       0       0       0       0       0 |         | ····································                                                                                                                                                                                                                                                                                                                                                                                                                                                                                                                                                                                                                                                                                                                                                                                                                                                                                                                                                                                                                                                                  |                                                                                                                                                                                                                                                                                                                                                                                                                                                                                                                                                                                                                                                                                                                                                                                                                                                                                                                                                                                                                                                                                                       |                                                                                                                                                                                                                                                                                                                                                                                                                                                                                                                                                                                                                                                                                                                                                                                                                                                                                                                                                                                   |                                                                                                                                                                                                                                                                                                                                                                                                                                                                                                                                                                                                                                                                                                                                                                                                                                                                                                                                                                                   |
| 0       0       0       0       0       0       0       0       0       0       0       0       0       0       0       0       0       0       0       0       0       0       0       0       0       0       0       0       0       0       0       0       0       0       0       0       0       0       0       0       0       0       0       0       0       0       0       0       0       0       0       0       0       0       0       0       0       0       0       0       0       0       0       0       0       0       0       0       0       0       0       0       0       0       0       0       0       0       0       0       0       0       0       0       0       0       0       0       0       0       0       0       0       0       0       0       0       0       0       0       0       0       0       0       0       0       0       0       0       0       0       0       0       0       0       0       0       0       0 |         | ····································                                                                                                                                                                                                                                                                                                                                                                                                                                                                                                                                                                                                                                                                                                                                                                                                                                                                                                                                                                                                                                                                  |                                                                                                                                                                                                                                                                                                                                                                                                                                                                                                                                                                                                                                                                                                                                                                                                                                                                                                                                                                                                                                                                                                       |                                                                                                                                                                                                                                                                                                                                                                                                                                                                                                                                                                                                                                                                                                                                                                                                                                                                                                                                                                                   |                                                                                                                                                                                                                                                                                                                                                                                                                                                                                                                                                                                                                                                                                                                                                                                                                                                                                                                                                                                   |
| 0       0       0       0       0       0       0       0       0       0       0       0       0       0       0       0       0       0       0       0       0       0       0       0       0       0       0       0       0       0       0       0       0       0       0       0       0       0       0       0       0       0       0       0       0       0       0       0       0       0       0       0       0       0       0       0       0       0       0       0       0       0       0       0       0       0       0       0       0       0       0       0       0       0       0       0       0       0       0       0       0       0       0       0       0       0       0       0       0       0       0       0       0       0       0       0       0       0       0       0       0       0       0       0       0       0       0       0       0       0       0       0       0       0       0       0       0       0       0 |         | ····································                                                                                                                                                                                                                                                                                                                                                                                                                                                                                                                                                                                                                                                                                                                                                                                                                                                                                                                                                                                                                                                                  |                                                                                                                                                                                                                                                                                                                                                                                                                                                                                                                                                                                                                                                                                                                                                                                                                                                                                                                                                                                                                                                                                                       |                                                                                                                                                                                                                                                                                                                                                                                                                                                                                                                                                                                                                                                                                                                                                                                                                                                                                                                                                                                   |                                                                                                                                                                                                                                                                                                                                                                                                                                                                                                                                                                                                                                                                                                                                                                                                                                                                                                                                                                                   |
| 0       0       0       0       0       0       0       0       0       0       0       0       0       0       0       0       0       0       0       0       0       0       0       0       0       0       0       0       0       0       0       0       0       0       0       0       0       0       0       0       0       0       0       0       0       0       0       0       0       0       0       0       0       0       0       0       0       0       0       0       0       0       0       0       0       0       0       0       0       0       0       0       0       0       0       0       0       0       0       0       0       0       0       0       0       0       0       0       0       0       0       0       0       0       0       0       0       0       0       0       0       0       0       0       0       0       0       0       0       0       0       0       0       0       0       0       0       0       0 |         | ····································                                                                                                                                                                                                                                                                                                                                                                                                                                                                                                                                                                                                                                                                                                                                                                                                                                                                                                                                                                                                                                                                  |                                                                                                                                                                                                                                                                                                                                                                                                                                                                                                                                                                                                                                                                                                                                                                                                                                                                                                                                                                                                                                                                                                       |                                                                                                                                                                                                                                                                                                                                                                                                                                                                                                                                                                                                                                                                                                                                                                                                                                                                                                                                                                                   |                                                                                                                                                                                                                                                                                                                                                                                                                                                                                                                                                                                                                                                                                                                                                                                                                                                                                                                                                                                   |
| 0       0       0       0       0       0       0       0       0       0       0       0       0       0       0       0       0       0       0       0       0       0       0       0       0       0       0       0       0       0       0       0       0       0       0       0       0       0       0       0       0       0       0       0       0       0       0       0       0       0       0       0       0       0       0       0       0       0       0       0       0       0       0       0       0       0       0       0       0       0       0       0       0       0       0       0       0       0       0       0       0       0       0       0       0       0       0       0       0       0       0       0       0       0       0       0       0       0       0       0       0       0       0       0       0       0       0       0       0       0       0       0       0       0       0       0       0       0       0 |         | ····································                                                                                                                                                                                                                                                                                                                                                                                                                                                                                                                                                                                                                                                                                                                                                                                                                                                                                                                                                                                                                                                                  |                                                                                                                                                                                                                                                                                                                                                                                                                                                                                                                                                                                                                                                                                                                                                                                                                                                                                                                                                                                                                                                                                                       |                                                                                                                                                                                                                                                                                                                                                                                                                                                                                                                                                                                                                                                                                                                                                                                                                                                                                                                                                                                   |                                                                                                                                                                                                                                                                                                                                                                                                                                                                                                                                                                                                                                                                                                                                                                                                                                                                                                                                                                                   |
|                                                                                                                                                                                                                                                                                                                                                                                                                                                                                                                                                                                                                                                                                                                                                                                                                                                                                                                                                                                   |         |                                                                                                                                                                                                                                                                                                                                                                                                                                                                                                                                                                                                                                                                                                                                                                                                                                                                                                                                                                                                                                                                                                       |                                                                                                                                                                                                                                                                                                                                                                                                                                                                                                                                                                                                                                                                                                                                                                                                                                                                                                                                                                                                                                                                                                       |                                                                                                                                                                                                                                                                                                                                                                                                                                                                                                                                                                                                                                                                                                                                                                                                                                                                                                                                                                                   |                                                                                                                                                                                                                                                                                                                                                                                                                                                                                                                                                                                                                                                                                                                                                                                                                                                                                                                                                                                   |
| 0       0       0       0       0       0       0       0       0       0       0       0       0       0       0       0       0       0       0       0       0       0       0       0       0       0       0       0       0       0       0       0       0       0       0       0       0       0       0       0       0       0       0       0       0       0       0       0       0       0       0       0       0       0       0       0       0       0       0       0       0       0       0       0       0       0       0       0       0       0       0       0       0       0       0       0       0       0       0       0       0       0       0       0       0       0       0       0       0       0       0       0       0       0       0       0       0       0       0       0       0       0       0       0       0       0       0       0       0       0       0       0       0       0       0       0       0       0       0 |         |                                                                                                                                                                                                                                                                                                                                                                                                                                                                                                                                                                                                                                                                                                                                                                                                                                                                                                                                                                                                                                                                                                       |                                                                                                                                                                                                                                                                                                                                                                                                                                                                                                                                                                                                                                                                                                                                                                                                                                                                                                                                                                                                                                                                                                       |                                                                                                                                                                                                                                                                                                                                                                                                                                                                                                                                                                                                                                                                                                                                                                                                                                                                                                                                                                                   |                                                                                                                                                                                                                                                                                                                                                                                                                                                                                                                                                                                                                                                                                                                                                                                                                                                                                                                                                                                   |
|                                                                                                                                                                                                                                                                                                                                                                                                                                                                                                                                                                                                                                                                                                                                                                                                                                                                                                                                                                                   |         |                                                                                                                                                                                                                                                                                                                                                                                                                                                                                                                                                                                                                                                                                                                                                                                                                                                                                                                                                                                                                                                                                                       | 0         0         0         0         0         0         0         0         0         0         0         0         0         0         0         0         0         0         0         0         0         0         0         0         0         0         0         0         0         0         0         0         0         0         0         0         0         0         0         0         0         0         0         0         0         0         0         0         0         0         0         0         0         0         0         0         0         0         0         0         0         0         0         0         0         0         0         0         0         0         0         0         0         0         0         0         0         0         0         0         0         0         0         0         0         0         0         0         0         0         0         0         0         0         0         0         0         0         0         0         0         0         0         0         0         0         0 |                                                                                                                                                                                                                                                                                                                                                                                                                                                                                                                                                                                                                                                                                                                                                                                                                                                                                                                                                                                   |                                                                                                                                                                                                                                                                                                                                                                                                                                                                                                                                                                                                                                                                                                                                                                                                                                                                                                                                                                                   |
|                                                                                                                                                                                                                                                                                                                                                                                                                                                                                                                                                                                                                                                                                                                                                                                                                                                                                                                                                                                   |         |                                                                                                                                                                                                                                                                                                                                                                                                                                                                                                                                                                                                                                                                                                                                                                                                                                                                                                                                                                                                                                                                                                       | 0         0         0         0         0         0         0         0         0         0         0         0         0         0         0         0         0         0         0         0         0         0         0         0         0         0         0         0         0         0         0         0         0         0         0         0         0         0         0         0         0         0         0         0         0         0         0         0         0         0         0         0         0         0         0         0         0         0         0         0         0         0         0         0         0         0         0         0         0         0         0         0         0         0         0         0         0         0         0         0         0         0         0         0         0         0         0         0         0         0         0         0         0         0         0         0         0         0         0         0         0         0         0         0         0         0         0 |                                                                                                                                                                                                                                                                                                                                                                                                                                                                                                                                                                                                                                                                                                                                                                                                                                                                                                                                                                                   |                                                                                                                                                                                                                                                                                                                                                                                                                                                                                                                                                                                                                                                                                                                                                                                                                                                                                                                                                                                   |
|                                                                                                                                                                                                                                                                                                                                                                                                                                                                                                                                                                                                                                                                                                                                                                                                                                                                                                                                                                                   |         |                                                                                                                                                                                                                                                                                                                                                                                                                                                                                                                                                                                                                                                                                                                                                                                                                                                                                                                                                                                                                                                                                                       | 0         0         0         0         0         0         0         0         0         0         0         0         0         0         0         0         0         0         0         0         0         0         0         0         0         0         0         0         0         0         0         0         0         0         0         0         0         0         0         0         0         0         0         0         0         0         0         0         0         0         0         0         0         0         0         0         0         0         0         0         0         0         0         0         0         0         0         0         0         0         0         0         0         0         0         0         0         0         0         0         0         0         0         0         0         0         0         0         0         0         0         0         0         0         0         0         0         0         0         0         0         0         0         0         0         0         0 |                                                                                                                                                                                                                                                                                                                                                                                                                                                                                                                                                                                                                                                                                                                                                                                                                                                                                                                                                                                   |                                                                                                                                                                                                                                                                                                                                                                                                                                                                                                                                                                                                                                                                                                                                                                                                                                                                                                                                                                                   |
|                                                                                                                                                                                                                                                                                                                                                                                                                                                                                                                                                                                                                                                                                                                                                                                                                                                                                                                                                                                   |         |                                                                                                                                                                                                                                                                                                                                                                                                                                                                                                                                                                                                                                                                                                                                                                                                                                                                                                                                                                                                                                                                                                       | 0         0         0         0         0         0         0         0         0         0         0         0         0         0         0         0         0         0         0         0         0         0         0         0         0         0         0         0         0         0         0         0         0         0         0         0         0         0         0         0         0         0         0         0         0         0         0         0         0         0         0         0         0         0         0         0         0         0         0         0         0         0         0         0         0         0         0         0         0         0         0         0         0         0         0         0         0         0         0         0         0         0         0         0         0         0         0         0         0         0         0         0         0         0         0         0         0         0         0         0         0         0         0         0         0         0         0 |                                                                                                                                                                                                                                                                                                                                                                                                                                                                                                                                                                                                                                                                                                                                                                                                                                                                                                                                                                                   | G Report                                                                                                                                                                                                                                                                                                                                                                                                                                                                                                                                                                                                                                                                                                                                                                                                                                                                                                                                                                          |
|                                                                                                                                                                                                                                                                                                                                                                                                                                                                                                                                                                                                                                                                                                                                                                                                                                                                                                                                                                                   |         |                                                                                                                                                                                                                                                                                                                                                                                                                                                                                                                                                                                                                                                                                                                                                                                                                                                                                                                                                                                                                                                                                                       |                                                                                                                                                                                                                                                                                                                                                                                                                                                                                                                                                                                                                                                                                                                                                                                                                                                                                                                                                                                                                                                                                                       |                                                                                                                                                                                                                                                                                                                                                                                                                                                                                                                                                                                                                                                                                                                                                                                                                                                                                                                                                                                   | G Report                                                                                                                                                                                                                                                                                                                                                                                                                                                                                                                                                                                                                                                                                                                                                                                                                                                                                                                                                                          |
|                                                                                                                                                                                                                                                                                                                                                                                                                                                                                                                                                                                                                                                                                                                                                                                                                                                                                                                                                                                   |         |                                                                                                                                                                                                                                                                                                                                                                                                                                                                                                                                                                                                                                                                                                                                                                                                                                                                                                                                                                                                                                                                                                       |                                                                                                                                                                                                                                                                                                                                                                                                                                                                                                                                                                                                                                                                                                                                                                                                                                                                                                                                                                                                                                                                                                       |                                                                                                                                                                                                                                                                                                                                                                                                                                                                                                                                                                                                                                                                                                                                                                                                                                                                                                                                                                                   |                                                                                                                                                                                                                                                                                                                                                                                                                                                                                                                                                                                                                                                                                                                                                                                                                                                                                                                                                                                   |
|                                                                                                                                                                                                                                                                                                                                                                                                                                                                                                                                                                                                                                                                                                                                                                                                                                                                                                                                                                                   |         |                                                                                                                                                                                                                                                                                                                                                                                                                                                                                                                                                                                                                                                                                                                                                                                                                                                                                                                                                                                                                                                                                                       |                                                                                                                                                                                                                                                                                                                                                                                                                                                                                                                                                                                                                                                                                                                                                                                                                                                                                                                                                                                                                                                                                                       |                                                                                                                                                                                                                                                                                                                                                                                                                                                                                                                                                                                                                                                                                                                                                                                                                                                                                                                                                                                   | G Report                                                                                                                                                                                                                                                                                                                                                                                                                                                                                                                                                                                                                                                                                                                                                                                                                                                                                                                                                                          |
|                                                                                                                                                                                                                                                                                                                                                                                                                                                                                                                                                                                                                                                                                                                                                                                                                                                                                                                                                                                   |         |                                                                                                                                                                                                                                                                                                                                                                                                                                                                                                                                                                                                                                                                                                                                                                                                                                                                                                                                                                                                                                                                                                       |                                                                                                                                                                                                                                                                                                                                                                                                                                                                                                                                                                                                                                                                                                                                                                                                                                                                                                                                                                                                                                                                                                       |                                                                                                                                                                                                                                                                                                                                                                                                                                                                                                                                                                                                                                                                                                                                                                                                                                                                                                                                                                                   | G Report                                                                                                                                                                                                                                                                                                                                                                                                                                                                                                                                                                                                                                                                                                                                                                                                                                                                                                                                                                          |
|                                                                                                                                                                                                                                                                                                                                                                                                                                                                                                                                                                                                                                                                                                                                                                                                                                                                                                                                                                                   |         |                                                                                                                                                                                                                                                                                                                                                                                                                                                                                                                                                                                                                                                                                                                                                                                                                                                                                                                                                                                                                                                                                                       |                                                                                                                                                                                                                                                                                                                                                                                                                                                                                                                                                                                                                                                                                                                                                                                                                                                                                                                                                                                                                                                                                                       |                                                                                                                                                                                                                                                                                                                                                                                                                                                                                                                                                                                                                                                                                                                                                                                                                                                                                                                                                                                   | G Report<br>Environment, Social, Governance                                                                                                                                                                                                                                                                                                                                                                                                                                                                                                                                                                                                                                                                                                                                                                                                                                                                                                                                       |