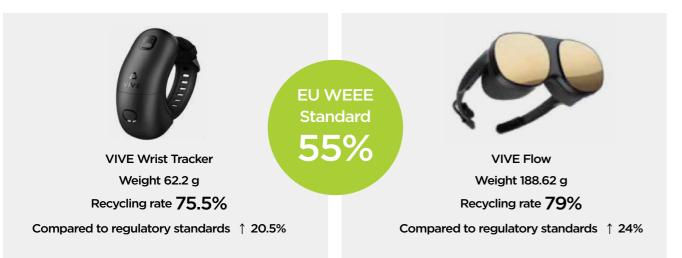

to take proper measures through sorting, recycling, and reuse. By doing so, we can reduce the environmental pollution caused by hazardous substances and increase the utilization of natural resources.

In our new product lineup in 2022, we have demonstrated remarkable commitment and progress towards the development of a circular economy. In the case of the VIVE wrist tracker, not only have we made improvements in specifications and functionality, but we have also achieved a significant reduction in weight, reducing it by 78.20% compared to the VIVE Focus 3 controller. This not only ensures convenient and flexible use for our customers but also embodies the concept of environmentally sustainable design, promoting lightweight product and enhancing recyclability.

#### **VR related Product**



#### **Smartphone- Desire Series**



The new Desire 22 pro phone product still features a design with a high recycle rate. In relation to legal compliance, the product received a 7.5 green label in the most recent Repairability Index for France (2021 Desire 21 pro is 7.2). HTC smartphones scored high in the ratings of five criteria: manufacturing documentation, disassembly, availability of spare parts, price of spare parts, and repairs. The product has a longer life span and a highly rated repair service. All these efforts contribute to reducing product waste and promoting environmental protection, thereby mitigating the potential impact on the environment caused by the use of end products.

Note: 3R includes Reuse, Recycling and Recovery ratios, which are defined in the EU WEEE Directi