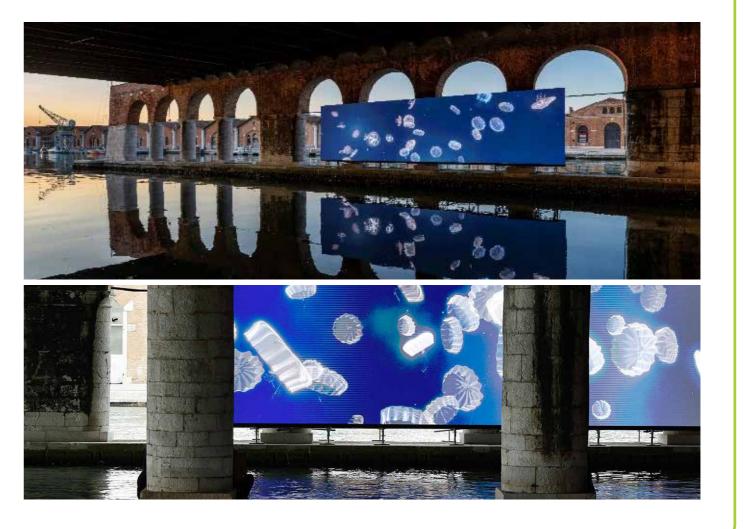

y showcases the technology, culture, and sustainability of Hsinchu City, and brings together the new generation to convey a better future.



### VIVE Arts work with educative value of sustainable environment

American filmmaker and artist Wu Tsang presented Of Whales, inspired by Herman Melville's Moby Dick, exploring the topic of ocean from the modern perspective. Wu Tsang collaborated with the French Studio Albyon with game engine Unity. The work is staged on a 16-meter LED screen and played continuously. The design echoes a day-to-night cycle and the deep dive of a sperm whale, offering a poetic reinterpretation of the whale's story 'from below' the surface of the ocean. Audience can reflect on the theme of the racial and labor inequality and human's invention to nature in the novel.



 •
 •
 •
 •
 •
 •
 •
 •
 •
 •
 •
 •
 •
 •
 •
 •
 •
 •
 •
 •
 •
 •
 •
 •
 •
 •
 •
 •
 •
 •
 •
 •
 •
 •
 •
 •
 •
 •
 •
 •
 •
 •
 •
 •
 •
 •
 •
 •
 •
 •
 •
 •
 •
 •
 •
 •
 •
 •
 •
 •
 •
 •
 •
 •
 •
 •
 •
 •
 •
 •
 •
 •
 •
 •
 •
 •
 •
 •
 •
 •
 •
 •
 •
 •
 •
 •
 •
 •
 •
 •
 •
 •
 •
 •
 •
 •
 •
 •
 •
 •
 •
 •
 •
 •
 •
 •
 •
 •
 •
 •
 •
 •
 •
 •
 •
 •
 •
 •
 •



### **Goal 8: Promoting Sustained, Inclusive and Sustainable Economic Growth**

"Promoting inclusive and sustainable economic growth" has always been the common goal of the world, and the development of innovative technology has brought us solutions. BEATDAY, the brand under VIVE ORIGINALS, has successfully brought a new entertainment experience to the audience, and at the same time promoted the development of Taiwan's virtual reality