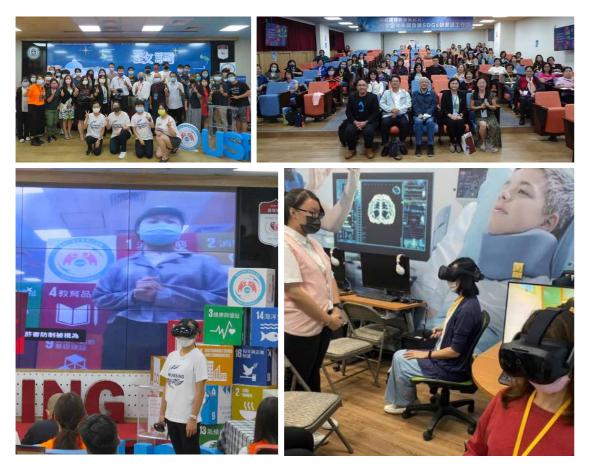

ching events and industry-academia cooperation. We established the "Nursing Metaverse Base" together, organizing Metaverse teaching materials workshops and using Virti VR teaching plan production platform. This innovative VR learning method allows students to cultivate skills and empathy in advance, and passes on the experience of teachers forever. HTC has also extended this to other institutions, offering sustainable development Metaverse microcourses and organizing the "Exploring a New Era of Nursing Education: Metaverse Innovation and Application Symposium" at the end of the year. 230 people participated in the "Metaverse  $\infty$ Sustainable Development Goals (SDGs)" seminar and workshop, sharing their practical experiences and expanding the effectiveness of sustainable development.



### HTC Medical VR Collaborated with Shin Kong Hospital to Establish the Medical Metaverse

Shin Kong Hospital collaborated with HTC Medical VR to create a VR medical Metaverse, addressing the challenges of cross-team training during the COVID-19 pandemic. Through various VR teaching materials, a 360-degree virtual training environment is provided to help respiratory therapists and nurses understand their roles and key care processes. VR technology can save resources and improve the quality of medical care in intensive care units. More than 50 medical staff who received VR medical training reported a significant increase in satisfaction, up to 95% satisfaction. Moreover, their test scores also showed an average improvement of more than 10 points, indicating that VR technology has resulte