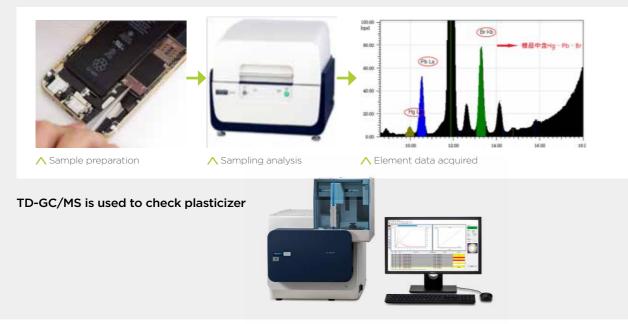

### $\sim$ 022 Т TC Π ഗ G Re Ō ort

|                                                                                                                                                                                                                                                                                                                                                                                                                                                                                                                                                                                                                                                                                                                                                                                                                                                                                                                                                                                   |         |                                                                                                                                                                                                                                                                                                                                                                                                                                                                                                                                                                                                                                                                                                                                                                                                                                                                                                                                                                                                                                                                                                       |                                                                                                                                                                                                                                                                                                                                                                                                                                                                                                                                                                                                                                                                                                                                                                                                                                                                                                                                                                                                                                                                                                       |                                                                                                                                                                                                                                                                                                                                                                                                                                                                                                                                                                                                                                                                                                                                                                                                                                                                                                                                                                                   | T WSE 2490                                                                                                                                                                                                                                                                                                                                                                                                                                                                                                                                                                                                                                                                                                                                                                                                                                                                                                                                                                        |
|-----------------------------------------------------------------------------------------------------------------------------------------------------------------------------------------------------------------------------------------------------------------------------------------------------------------------------------------------------------------------------------------------------------------------------------------------------------------------------------------------------------------------------------------------------------------------------------------------------------------------------------------------------------------------------------------------------------------------------------------------------------------------------------------------------------------------------------------------------------------------------------------------------------------------------------------------------------------------------------|---------|-------------------------------------------------------------------------------------------------------------------------------------------------------------------------------------------------------------------------------------------------------------------------------------------------------------------------------------------------------------------------------------------------------------------------------------------------------------------------------------------------------------------------------------------------------------------------------------------------------------------------------------------------------------------------------------------------------------------------------------------------------------------------------------------------------------------------------------------------------------------------------------------------------------------------------------------------------------------------------------------------------------------------------------------------------------------------------------------------------|-------------------------------------------------------------------------------------------------------------------------------------------------------------------------------------------------------------------------------------------------------------------------------------------------------------------------------------------------------------------------------------------------------------------------------------------------------------------------------------------------------------------------------------------------------------------------------------------------------------------------------------------------------------------------------------------------------------------------------------------------------------------------------------------------------------------------------------------------------------------------------------------------------------------------------------------------------------------------------------------------------------------------------------------------------------------------------------------------------|-----------------------------------------------------------------------------------------------------------------------------------------------------------------------------------------------------------------------------------------------------------------------------------------------------------------------------------------------------------------------------------------------------------------------------------------------------------------------------------------------------------------------------------------------------------------------------------------------------------------------------------------------------------------------------------------------------------------------------------------------------------------------------------------------------------------------------------------------------------------------------------------------------------------------------------------------------------------------------------|-----------------------------------------------------------------------------------------------------------------------------------------------------------------------------------------------------------------------------------------------------------------------------------------------------------------------------------------------------------------------------------------------------------------------------------------------------------------------------------------------------------------------------------------------------------------------------------------------------------------------------------------------------------------------------------------------------------------------------------------------------------------------------------------------------------------------------------------------------------------------------------------------------------------------------------------------------------------------------------|
|                                                                                                                                                                                                                                                                                                                                                                                                                                                                                                                                                                                                                                                                                                                                                                                                                                                                                                                                                                                   |         |                                                                                                                                                                                                                                                                                                                                                                                                                                                                                                                                                                                                                                                                                                                                                                                                                                                                                                                                                                                                                                                                                                       |                                                                                                                                                                                                                                                                                                                                                                                                                                                                                                                                                                                                                                                                                                                                                                                                                                                                                                                                                                                                                                                                                                       |                                                                                                                                                                                                                                                                                                                                                                                                                                                                                                                                                                                                                                                                                                                                                                                                                                                                                                                                                                                   |                                                                                                                                                                                                                                                                                                                                                                                                                                                                                                                                                                                                                                                                                                                                                                                                                                                                                                                                                                                   |
|                                                                                                                                                                                                                                                                                                                                                                                                                                                                                                                                                                                                                                                                                                                                                                                                                                                                                                                                                                                   |         |                                                                                                                                                                                                                                                                                                                                                                                                                                                                                                                                                                                                                                                                                                                                                                                                                                                                                                                                                                                                                                                                                                       |                                                                                                                                                                                                                                                                                                                                                                                                                                                                                                                                                                                                                                                                                                                                                                                                                                                                                                                                                                                                                                                                                                       |                                                                                                                                                                                                                                                                                                                                                                                                                                                                                                                                                                                                                                                                                                                                                                                                                                                                                                                                                                                   |                                                                                                                                                                                                                                                                                                                                                                                                                                                                                                                                                                                                                                                                                                                                                                                                                                                                                                                                                                                   |
|                                                                                                                                                                                                                                                                                                                                                                                                                                                                                                                                                                                                                                                                                                                                                                                                                                                                                                                                                                                   |         |                                                                                                                                                                                                                                                                                                                                                                                                                                                                                                                                                                                                                                                                                                                                                                                                                                                                                                                                                                                                                                                                                                       |                                                                                                                                                                                                                                                                                                                                                                                                                                                                                                                                                                                                                                                                                                                                                                                                                                                                                                                                                                                                                                                                                                       |                                                                                                                                                                                                                                                                                                                                                                                                                                                                                                                                                                                                                                                                                                                                                                                                                                                                                                                                                                                   |                                                                                                                                                                                                                                                                                                                                                                                                                                                                                                                                                                                                                                                                                                                                                                                                                                                                                                                                                                                   |
|                                                                                                                                                                                                                                                                                                                                                                                                                                                                                                                                                                                                                                                                                                                                                                                                                                                                                                                                                                                   |         |                                                                                                                                                                                                                                                                                                                                                                                                                                                                                                                                                                                                                                                                                                                                                                                                                                                                                                                                                                                                                                                                                                       |                                                                                                                                                                                                                                                                                                                                                                                                                                                                                                                                                                                                                                                                                                                                                                                                                                                                                                                                                                                                                                                                                                       |                                                                                                                                                                                                                                                                                                                                                                                                                                                                                                                                                                                                                                                                                                                                                                                                                                                                                                                                                                                   |                                                                                                                                                                                                                                                                                                                                                                                                                                                                                                                                                                                                                                                                                                                                                                                                                                                                                                                                                                                   |
|                                                                                                                                                                                                                                                                                                                                                                                                                                                                                                                                                                                                                                                                                                                                                                                                                                                                                                                                                                                   |         |                                                                                                                                                                                                                                                                                                                                                                                                                                                                                                                                                                                                                                                                                                                                                                                                                                                                                                                                                                                                                                                                                                       |                                                                                                                                                                                                                                                                                                                                                                                                                                                                                                                                                                                                                                                                                                                                                                                                                                                                                                                                                                                                                                                                                                       |                                                                                                                                                                                                                                                                                                                                                                                                                                                                                                                                                                                                                                                                                                                                                                                                                                                                                                                                                                                   |                                                                                                                                                                                                                                                                                                                                                                                                                                                                                                                                                                                                                                                                                                                                                                                                                                                                                                                                                                                   |
|                                                                                                                                                                                                                                                                                                                                                                                                                                                                                                                                                                                                                                                                                                                                                                                                                                                                                                                                                                                   |         |                                                                                                                                                                                                                                                                                                                                                                                                                                                                                                                                                                                                                                                                                                                                                                                                                                                                                                                                                                                                                                                                                                       |                                                                                                                                                                                                                                                                                                                                                                                                                                                                                                                                                                                                                                                                                                                                                                                                                                                                                                                                                                                                                                                                                                       |                                                                                                                                                                                                                                                                                                                                                                                                                                                                                                                                                                                                                                                                                                                                                                                                                                                                                                                                                                                   |                                                                                                                                                                                                                                                                                                                                                                                                                                                                                                                                                                                                                                                                                                                                                                                                                                                                                                                                                                                   |
|                                                                                                                                                                                                                                                                                                                                                                                                                                                                                                                                                                                                                                                                                                                                                                                                                                                                                                                                                                                   |         |                                                                                                                                                                                                                                                                                                                                                                                                                                                                                                                                                                                                                                                                                                                                                                                                                                                                                                                                                                                                                                                                                                       |                                                                                                                                                                                                                                                                                                                                                                                                                                                                                                                                                                                                                                                                                                                                                                                                                                                                                                                                                                                                                                                                                                       |                                                                                                                                                                                                                                                                                                                                                                                                                                                                                                                                                                                                                                                                                                                                                                                                                                                                                                                                                                                   |                                                                                                                                                                                                                                                                                                                                                                                                                                                                                                                                                                                                                                                                                                                                                                                                                                                                                                                                                                                   |
|                                                                                                                                                                                                                                                                                                                                                                                                                                                                                                                                                                                                                                                                                                                                                                                                                                                                                                                                                                                   |         |                                                                                                                                                                                                                                                                                                                                                                                                                                                                                                                                                                                                                                                                                                                                                                                                                                                                                                                                                                                                                                                                                                       |                                                                                                                                                                                                                                                                                                                                                                                                                                                                                                                                                                                                                                                                                                                                                                                                                                                                                                                                                                                                                                                                                                       |                                                                                                                                                                                                                                                                                                                                                                                                                                                                                                                                                                                                                                                                                                                                                                                                                                                                                                                                                                                   |                                                                                                                                                                                                                                                                                                                                                                                                                                                                                                                                                                                                                                                                                                                                                                                                                                                                                                                                                                                   |
|                                                                                                                                                                                                                                                                                                                                                                                                                                                                                                                                                                                                                                                                                                                                                                                                                                                                                                                                                                                   |         |                                                                                                                                                                                                                                                                                                                                                                                                                                                                                                                                                                                                                                                                                                                                                                                                                                                                                                                                                                                                                                                                                                       |                                                                                                                                                                                                                                                                                                                                                                                                                                                                                                                                                                                                                                                                                                                                                                                                                                                                                                                                                                                                                                                                                                       |                                                                                                                                                                                                                                                                                                                                                                                                                                                                                                                                                                                                                                                                                                                                                                                                                                                                                                                                                                                   |                                                                                                                                                                                                                                                                                                                                                                                                                                                                                                                                                                                                                                                                                                                                                                                                                                                                                                                                                                                   |
|                                                                                                                                                                                                                                                                                                                                                                                                                                                                                                                                                                                                                                                                                                                                                                                                                                                                                                                                                                                   |         |                                                                                                                                                                                                                                                                                                                                                                                                                                                                                                                                                                                                                                                                                                                                                                                                                                                                                                                                                                                                                                                                                                       |                                                                                                                                                                                                                                                                                                                                                                                                                                                                                                                                                                                                                                                                                                                                                                                                                                                                                                                                                                                                                                                                                                       |                                                                                                                                                                                                                                                                                                                                                                                                                                                                                                                                                                                                                                                                                                                                                                                                                                                                                                                                                                                   |                                                                                                                                                                                                                                                                                                                                                                                                                                                                                                                                                                                                                                                                                                                                                                                                                                                                                                                                                                                   |
|                                                                                                                                                                                                                                                                                                                                                                                                                                                                                                                                                                                                                                                                                                                                                                                                                                                                                                                                                                                   |         |                                                                                                                                                                                                                                                                                                                                                                                                                                                                                                                                                                                                                                                                                                                                                                                                                                                                                                                                                                                                                                                                                                       |                                                                                                                                                                                                                                                                                                                                                                                                                                                                                                                                                                                                                                                                                                                                                                                                                                                                                                                                                                                                                                                                                                       |                                                                                                                                                                                                                                                                                                                                                                                                                                                                                                                                                                                                                                                                                                                                                                                                                                                                                                                                                                                   |                                                                                                                                                                                                                                                                                                                                                                                                                                                                                                                                                                                                                                                                                                                                                                                                                                                                                                                                                                                   |
|                                                                                                                                                                                                                                                                                                                                                                                                                                                                                                                                                                                                                                                                                                                                                                                                                                                                                                                                                                                   |         |                                                                                                                                                                                                                                                                                                                                                                                                                                                                                                                                                                                                                                                                                                                                                                                                                                                                                                                                                                                                                                                                                                       |                                                                                                                                                                                                                                                                                                                                                                                                                                                                                                                                                                                                                                                                                                                                                                                                                                                                                                                                                                                                                                                                                                       |                                                                                                                                                                                                                                                                                                                                                                                                                                                                                                                                                                                                                                                                                                                                                                                                                                                                                                                                                                                   |                                                                                                                                                                                                                                                                                                                                                                                                                                                                                                                                                                                                                                                                                                                                                                                                                                                                                                                                                                                   |
|                                                                                                                                                                                                                                                                                                                                                                                                                                                                                                                                                                                                                                                                                                                                                                                                                                                                                                                                                                                   |         |                                                                                                                                                                                                                                                                                                                                                                                                                                                                                                                                                                                                                                                                                                                                                                                                                                                                                                                                                                                                                                                                                                       |                                                                                                                                                                                                                                                                                                                                                                                                                                                                                                                                                                                                                                                                                                                                                                                                                                                                                                                                                                                                                                                                                                       |                                                                                                                                                                                                                                                                                                                                                                                                                                                                                                                                                                                                                                                                                                                                                                                                                                                                                                                                                                                   |                                                                                                                                                                                                                                                                                                                                                                                                                                                                                                                                                                                                                                                                                                                                                                                                                                                                                                                                                                                   |
|                                                                                                                                                                                                                                                                                                                                                                                                                                                                                                                                                                                                                                                                                                                                                                                                                                                                                                                                                                                   |         |                                                                                                                                                                                                                                                                                                                                                                                                                                                                                                                                                                                                                                                                                                                                                                                                                                                                                                                                                                                                                                                                                                       |                                                                                                                                                                                                                                                                                                                                                                                                                                                                                                                                                                                                                                                                                                                                                                                                                                                                                                                                                                                                                                                                                                       |                                                                                                                                                                                                                                                                                                                                                                                                                                                                                                                                                                                                                                                                                                                                                                                                                                                                                                                                                                                   |                                                                                                                                                                                                                                                                                                                                                                                                                                                                                                                                                                                                                                                                                                                                                                                                                                                                                                                                                                                   |
|                                                                                                                                                                                                                                                                                                                                                                                                                                                                                                                                                                                                                                                                                                                                                                                                                                                                                                                                                                                   |         |                                                                                                                                                                                                                                                                                                                                                                                                                                                                                                                                                                                                                                                                                                                                                                                                                                                                                                                                                                                                                                                                                                       |                                                                                                                                                                                                                                                                                                                                                                                                                                                                                                                                                                                                                                                                                                                                                                                                                                                                                                                                                                                                                                                                                                       |                                                                                                                                                                                                                                                                                                                                                                                                                                                                                                                                                                                                                                                                                                                                                                                                                                                                                                                                                                                   |                                                                                                                                                                                                                                                                                                                                                                                                                                                                                                                                                                                                                                                                                                                                                                                                                                                                                                                                                                                   |
|                                                                                                                                                                                                                                                                                                                                                                                                                                                                                                                                                                                                                                                                                                                                                                                                                                                                                                                                                                                   |         |                                                                                                                                                                                                                                                                                                                                                                                                                                                                                                                                                                                                                                                                                                                                                                                                                                                                                                                                                                                                                                                                                                       |                                                                                                                                                                                                                                                                                                                                                                                                                                                                                                                                                                                                                                                                                                                                                                                                                                                                                                                                                                                                                                                                                                       |                                                                                                                                                                                                                                                                                                                                                                                                                                                                                                                                                                                                                                                                                                                                                                                                                                                                                                                                                                                   |                                                                                                                                                                                                                                                                                                                                                                                                                                                                                                                                                                                                                                                                                                                                                                                                                                                                                                                                                                                   |
|                                                                                                                                                                                                                                                                                                                                                                                                                                                                                                                                                                                                                                                                                                                                                                                                                                                                                                                                                                                   |         |                                                                                                                                                                                                                                                                                                                                                                                                                                                                                                                                                                                                                                                                                                                                                                                                                                                                                                                                                                                                                                                                                                       |                                                                                                                                                                                                                                                                                                                                                                                                                                                                                                                                                                                                                                                                                                                                                                                                                                                                                                                                                                                                                                                                                                       |                                                                                                                                                                                                                                                                                                                                                                                                                                                                                                                                                                                                                                                                                                                                                                                                                                                                                                                                                                                   |                                                                                                                                                                                                                                                                                                                                                                                                                                                                                                                                                                                                                                                                                                                                                                                                                                                                                                                                                                                   |
|                                                                                                                                                                                                                                                                                                                                                                                                                                                                                                                                                                                                                                                                                                                                                                                                                                                                                                                                                                                   |         |                                                                                                                                                                                                                                                                                                                                                                                                                                                                                                                                                                                                                                                                                                                                                                                                                                                                                                                                                                                                                                                                                                       |                                                                                                                                                                                                                                                                                                                                                                                                                                                                                                                                                                                                                                                                                                                                                                                                                                                                                                                                                                                                                                                                                                       |                                                                                                                                                                                                                                                                                                                                                                                                                                                                                                                                                                                                                                                                                                                                                                                                                                                                                                                                                                                   |                                                                                                                                                                                                                                                                                                                                                                                                                                                                                                                                                                                                                                                                                                                                                                                                                                                                                                                                                                                   |
|                                                                                                                                                                                                                                                                                                                                                                                                                                                                                                                                                                                                                                                                                                                                                                                                                                                                                                                                                                                   |         |                                                                                                                                                                                                                                                                                                                                                                                                                                                                                                                                                                                                                                                                                                                                                                                                                                                                                                                                                                                                                                                                                                       |                                                                                                                                                                                                                                                                                                                                                                                                                                                                                                                                                                                                                                                                                                                                                                                                                                                                                                                                                                                                                                                                                                       |                                                                                                                                                                                                                                                                                                                                                                                                                                                                                                                                                                                                                                                                                                                                                                                                                                                                                                                                                                                   |                                                                                                                                                                                                                                                                                                                                                                                                                                                                                                                                                                                                                                                                                                                                                                                                                                                                                                                                                                                   |
|                                                                                                                                                                                                                                                                                                                                                                                                                                                                                                                                                                                                                                                                                                                                                                                                                                                                                                                                                                                   |         |                                                                                                                                                                                                                                                                                                                                                                                                                                                                                                                                                                                                                                                                                                                                                                                                                                                                                                                                                                                                                                                                                                       | • •                                                                                                                                                                                                                                                                                                                                                                                                                                                                                                                                                                                                                                                                                                                                                                                                                                                                                                                                                                                                                                                                                                   |                                                                                                                                                                                                                                                                                                                                                                                                                                                                                                                                                                                                                                                                                                                                                                                                                                                                                                                                                                                   | • • • • • • • • • • • • • • • • • • • •                                                                                                                                                                                                                                                                                                                                                                                                                                                                                                                                                                                                                                                                                                                                                                                                                                                                                                                                           |
|                                                                                                                                                                                                                                                                                                                                                                                                                                                                                                                                                                                                                                                                                                                                                                                                                                                                                                                                                                                   |         |                                                                                                                                                                                                                                                                                                                                                                                                                                                                                                                                                                                                                                                                                                                                                                                                                                                                                                                                                                                                                                                                                                       |                                                                                                                                                                                                                                                                                                                                                                                                                                                                                                                                                                                                                                                                                                                                                                                                                                                                                                                                                                                                                                                                                                       |                                                                                                                                                                                                                                                                                                                                                                                                                                                                                                                                                                                                                                                                                                                                                                                                                                                                                                                                                                                   | ••••••                                                                                                                                                                                                                                                                                                                                                                                                                                                                                                                                                                                                                                                                                                                                                                                                                                                                                                                                                                            |
|                                                                                                                                                                                                                                                                                                                                                                                                                                                                                                                                                                                                                                                                                                                                                                                                                                                                                                                                                                                   |         |                                                                                                                                                                                                                                                                                                                                                                                                                                                                                                                                                                                                                                                                                                                                                                                                                                                                                                                                                                                                                                                                                                       |                                                                                                                                                                                                                                                                                                                                                                                                                                                                                                                                                                                                                                                                                                                                                                                                                                                                                                                                                                                                                                                                                                       |                                                                                                                                                                                                                                                                                                                                                                                                                                                                                                                                                                                                                                                                                                                                                                                                                                                                                                                                                                                   | ••••••                                                                                                                                                                                                                                                                                                                                                                                                                                                                                                                                                                                                                                                                                                                                                                                                                                                                                                                                                                            |
|                                                                                                                                                                                                                                                                                                                                                                                                                                                                                                                                                                                                                                                                                                                                                                                                                                                                                                                                                                                   |         |                                                                                                                                                                                                                                                                                                                                                                                                                                                                                                                                                                                                                                                                                                                                                                                                                                                                                                                                                                                                                                                                                                       |                                                                                                                                                                                                                                                                                                                                                                                                                                                                                                                                                                                                                                                                                                                                                                                                                                                                                                                                                                                                                                                                                                       | ••• ••• ••••                                                                                                                                                                                                                                                                                                                                                                                                                                                                                                                                                                                                                                                                                                                                                                                                                                                                                                                                                                      | ••• ••• •• •••••                                                                                                                                                                                                                                                                                                                                                                                                                                                                                                                                                                                                                                                                                                                                                                                                                                                                                                                                                                  |
|                                                                                                                                                                                                                                                                                                                                                                                                                                                                                                                                                                                                                                                                                                                                                                                                                                                                                                                                                                                   | •       |                                                                                                                                                                                                                                                                                                                                                                                                                                                                                                                                                                                                                                                                                                                                                                                                                                                                                                                                                                                                                                                                                                       |                                                                                                                                                                                                                                                                                                                                                                                                                                                                                                                                                                                                                                                                                                                                                                                                                                                                                                                                                                                                                                                                                                       | •••• • •••                                                                                                                                                                                                                                                                                                                                                                                                                                                                                                                                                                                                                                                                                                                                                                                                                                                                                                                                                                        | • • • • • • • • • • • • •                                                                                                                                                                                                                                                                                                                                                                                                                                                                                                                                                                                                                                                                                                                                                                                                                                                                                                                                                         |
|                                                                                                                                                                                                                                                                                                                                                                                                                                                                                                                                                                                                                                                                                                                                                                                                                                                                                                                                                                                   |         |                                                                                                                                                                                                                                                                                                                                                                                                                                                                                                                                                                                                                                                                                                                                                                                                                                                                                                                                                                                                                                                                                                       |                                                                                                                                                                                                                                                                                                                                                                                                                                                                                                                                                                                                                                                                                                                                                                                                                                                                                                                                                                                                                                                                                                       | • • • • • • • •                                                                                                                                                                                                                                                                                                                                                                                                                                                                                                                                                                                                                                                                                                                                                                                                                                                                                                                                                                   | • • • • • • • • • • • • •                                                                                                                                                                                                                                                                                                                                                                                                                                                                                                                                                                                                                                                                                                                                                                                                                                                                                                                                                         |
|                                                                                                                                                                                                                                                                                                                                                                                                                                                                                                                                                                                                                                                                                                                                                                                                                                                                                                                                                                                   |         |                                                                                                                                                                                                                                                                                                                                                                                                                                                                                                                                                                                                                                                                                                                                                                                                                                                                                                                                                                                                                                                                                                       |                                                                                                                                                                                                                                                                                                                                                                                                                                                                                                                                                                                                                                                                                                                                                                                                                                                                                                                                                                                                                                                                                                       | •••                                                                                                                                                                                                                                                                                                                                                                                                                                                                                                                                                                                                                                                                                                                                                                                                                                                                                                                                                                               |                                                                                                                                                                                                                                                                                                                                                                                                                                                                                                                                                                                                                                                                                                                                                                                                                                                                                                                                                                                   |
|                                                                                                                                                                                                                                                                                                                                                                                                                                                                                                                                                                                                                                                                                                                                                                                                                                                                                                                                                                                   |         |                                                                                                                                                                                                                                                                                                                                                                                                                                                                                                                                                                                                                                                                                                                                                                                                                                                                                                                                                                                                                                                                                                       | • • •                                                                                                                                                                                                                                                                                                                                                                                                                                                                                                                                                                                                                                                                                                                                                                                                                                                                                                                                                                                                                                                                                                 | •••                                                                                                                                                                                                                                                                                                                                                                                                                                                                                                                                                                                                                                                                                                                                                                                                                                                                                                                                                                               |                                                                                                                                                                                                                                                                                                                                                                                                                                                                                                                                                                                                                                                                                                                                                                                                                                                                                                                                                                                   |
| • • • • • • • •                                                                                                                                                                                                                                                                                                                                                                                                                                                                                                                                                                                                                                                                                                                                                                                                                                                                                                                                                                   |         | • • • •                                                                                                                                                                                                                                                                                                                                                                                                                                                                                                                                                                                                                                                                                                                                                                                                                                                                                                                                                                                                                                                                                               | • • •                                                                                                                                                                                                                                                                                                                                                                                                                                                                                                                                                                                                                                                                                                                                                                                                                                                                                                                                                                                                                                                                                                 | •••                                                                                                                                                                                                                                                                                                                                                                                                                                                                                                                                                                                                                                                                                                                                                                                                                                                                                                                                                                               | ••••                                                                                                                                                                                                                                                                                                                                                                                                                                                                                                                                                                                                                                                                                                                                                                                                                                                                                                                                                                              |
|                                                                                                                                                                                                                                                                                                                                                                                                                                                                                                                                                                                                                                                                                                                                                                                                                                                                                                                                                                                   |         | • • •                                                                                                                                                                                                                                                                                                                                                                                                                                                                                                                                                                                                                                                                                                                                                                                                                                                                                                                                                                                                                                                                                                 | • • •                                                                                                                                                                                                                                                                                                                                                                                                                                                                                                                                                                                                                                                                                                                                                                                                                                                                                                                                                                                                                                                                                                 | •••                                                                                                                                                                                                                                                                                                                                                                                                                                                                                                                                                                                                                                                                                                                                                                                                                                                                                                                                                                               | ••••                                                                                                                                                                                                                                                                                                                                                                                                                                                                                                                                                                                                                                                                                                                                                                                                                                                                                                                                                                              |
| • • • • • • • •                                                                                                                                                                                                                                                                                                                                                                                                                                                                                                                                                                                                                                                                                                                                                                                                                                                                                                                                                                   |         | •                                                                                                                                                                                                                                                                                                                                                                                                                                                                                                                                                                                                                                                                                                                                                                                                                                                                                                                                                                                                                                                                                                     |                                                                                                                                                                                                                                                                                                                                                                                                                                                                                                                                                                                                                                                                                                                                                                                                                                                                                                                                                                                                                                                                                                       | ••••                                                                                                                                                                                                                                                                                                                                                                                                                                                                                                                                                                                                                                                                                                                                                                                                                                                                                                                                                                              |                                                                                                                                                                                                                                                                                                                                                                                                                                                                                                                                                                                                                                                                                                                                                                                                                                                                                                                                                                                   |
| • • • • • • • •                                                                                                                                                                                                                                                                                                                                                                                                                                                                                                                                                                                                                                                                                                                                                                                                                                                                                                                                                                   | • • • • |                                                                                                                                                                                                                                                                                                                                                                                                                                                                                                                                                                                                                                                                                                                                                                                                                                                                                                                                                                                                                                                                                                       | • • •                                                                                                                                                                                                                                                                                                                                                                                                                                                                                                                                                                                                                                                                                                                                                                                                                                                                                                                                                                                                                                                                                                 | •••                                                                                                                                                                                                                                                                                                                                                                                                                                                                                                                                                                                                                                                                                                                                                                                                                                                                                                                                                                               |                                                                                                                                                                                                                                                                                                                                                                                                                                                                                                                                                                                                                                                                                                                                                                                                                                                                                                                                                                                   |
|                                                                                                                                                                                                                                                                                                                                                                                                                                                                                                                                                                                                                                                                                                                                                                                                                                                                                                                                                                                   |         | • • • • • •                                                                                                                                                                                                                                                                                                                                                                                                                                                                                                                                                                                                                                                                                                                                                                                                                                                                                                                                                                                                                                                                                           |                                                                                                                                                                                                                                                                                                                                                                                                                                                                                                                                                                                                                                                                                                                                                                                                                                                                                                                                                                                                                                                                                                       | • • • • • • • • • • • • • • • • • • • •                                                                                                                                                                                                                                                                                                                                                                                                                                                                                                                                                                                                                                                                                                                                                                                                                                                                                                                                           | •••••                                                                                                                                                                                                                                                                                                                                                                                                                                                                                                                                                                                                                                                                                                                                                                                                                                                                                                                                                                             |
|                                                                                                                                                                                                                                                                                                                                                                                                                                                                                                                                                                                                                                                                                                                                                                                                                                                                                                                                                                                   |         | •••••                                                                                                                                                                                                                                                                                                                                                                                                                                                                                                                                                                                                                                                                                                                                                                                                                                                                                                                                                                                                                                                                                                 |                                                                                                                                                                                                                                                                                                                                                                                                                                                                                                                                                                                                                                                                                                                                                                                                                                                                                                                                                                                                                                                                                                       | •••••                                                                                                                                                                                                                                                                                                                                                                                                                                                                                                                                                                                                                                                                                                                                                                                                                                                                                                                                                                             |                                                                                                                                                                                                                                                                                                                                                                                                                                                                                                                                                                                                                                                                                                                                                                                                                                                                                                                                                                                   |
|                                                                                                                                                                                                                                                                                                                                                                                                                                                                                                                                                                                                                                                                                                                                                                                                                                                                                                                                                                                   |         | • • • • • •                                                                                                                                                                                                                                                                                                                                                                                                                                                                                                                                                                                                                                                                                                                                                                                                                                                                                                                                                                                                                                                                                           | • • •                                                                                                                                                                                                                                                                                                                                                                                                                                                                                                                                                                                                                                                                                                                                                                                                                                                                                                                                                                                                                                                                                                 | • • • • • • • • • • • • • • • • • • • •                                                                                                                                                                                                                                                                                                                                                                                                                                                                                                                                                                                                                                                                                                                                                                                                                                                                                                                                           |                                                                                                                                                                                                                                                                                                                                                                                                                                                                                                                                                                                                                                                                                                                                                                                                                                                                                                                                                                                   |
| • • • • • • • •                                                                                                                                                                                                                                                                                                                                                                                                                                                                                                                                                                                                                                                                                                                                                                                                                                                                                                                                                                   |         |                                                                                                                                                                                                                                                                                                                                                                                                                                                                                                                                                                                                                                                                                                                                                                                                                                                                                                                                                                                                                                                                                                       |                                                                                                                                                                                                                                                                                                                                                                                                                                                                                                                                                                                                                                                                                                                                                                                                                                                                                                                                                                                                                                                                                                       |                                                                                                                                                                                                                                                                                                                                                                                                                                                                                                                                                                                                                                                                                                                                                                                                                                                                                                                                                                                   |                                                                                                                                                                                                                                                                                                                                                                                                                                                                                                                                                                                                                                                                                                                                                                                                                                                                                                                                                                                   |
| • • • • • • • • •                                                                                                                                                                                                                                                                                                                                                                                                                                                                                                                                                                                                                                                                                                                                                                                                                                                                                                                                                                 |         |                                                                                                                                                                                                                                                                                                                                                                                                                                                                                                                                                                                                                                                                                                                                                                                                                                                                                                                                                                                                                                                                                                       |                                                                                                                                                                                                                                                                                                                                                                                                                                                                                                                                                                                                                                                                                                                                                                                                                                                                                                                                                                                                                                                                                                       |                                                                                                                                                                                                                                                                                                                                                                                                                                                                                                                                                                                                                                                                                                                                                                                                                                                                                                                                                                                   |                                                                                                                                                                                                                                                                                                                                                                                                                                                                                                                                                                                                                                                                                                                                                                                                                                                                                                                                                                                   |
|                                                                                                                                                                                                                                                                                                                                                                                                                                                                                                                                                                                                                                                                                                                                                                                                                                                                                                                                                                                   |         |                                                                                                                                                                                                                                                                                                                                                                                                                                                                                                                                                                                                                                                                                                                                                                                                                                                                                                                                                                                                                                                                                                       |                                                                                                                                                                                                                                                                                                                                                                                                                                                                                                                                                                                                                                                                                                                                                                                                                                                                                                                                                                                                                                                                                                       |                                                                                                                                                                                                                                                                                                                                                                                                                                                                                                                                                                                                                                                                                                                                                                                                                                                                                                                                                                                   |                                                                                                                                                                                                                                                                                                                                                                                                                                                                                                                                                                                                                                                                                                                                                                                                                                                                                                                                                                                   |
|                                                                                                                                                                                                                                                                                                                                                                                                                                                                                                                                                                                                                                                                                                                                                                                                                                                                                                                                                                                   |         |                                                                                                                                                                                                                                                                                                                                                                                                                                                                                                                                                                                                                                                                                                                                                                                                                                                                                                                                                                                                                                                                                                       |                                                                                                                                                                                                                                                                                                                                                                                                                                                                                                                                                                                                                                                                                                                                                                                                                                                                                                                                                                                                                                                                                                       |                                                                                                                                                                                                                                                                                                                                                                                                                                                                                                                                                                                                                                                                                                                                                                                                                                                                                                                                                                                   |                                                                                                                                                                                                                                                                                                                                                                                                                                                                                                                                                                                                                                                                                                                                                                                                                                                                                                                                                                                   |
|                                                                                                                                                                                                                                                                                                                                                                                                                                                                                                                                                                                                                                                                                                                                                                                                                                                                                                                                                                                   |         |                                                                                                                                                                                                                                                                                                                                                                                                                                                                                                                                                                                                                                                                                                                                                                                                                                                                                                                                                                                                                                                                                                       |                                                                                                                                                                                                                                                                                                                                                                                                                                                                                                                                                                                                                                                                                                                                                                                                                                                                                                                                                                                                                                                                                                       |                                                                                                                                                                                                                                                                                                                                                                                                                                                                                                                                                                                                                                                                                                                                                                                                                                                                                                                                                                                   |                                                                                                                                                                                                                                                                                                                                                                                                                                                                                                                                                                                                                                                                                                                                                                                                                                                                                                                                                                                   |
|                                                                                                                                                                                                                                                                                                                                                                                                                                                                                                                                                                                                                                                                                                                                                                                                                                                                                                                                                                                   |         |                                                                                                                                                                                                                                                                                                                                                                                                                                                                                                                                                                                                                                                                                                                                                                                                                                                                                                                                                                                                                                                                                                       |                                                                                                                                                                                                                                                                                                                                                                                                                                                                                                                                                                                                                                                                                                                                                                                                                                                                                                                                                                                                                                                                                                       |                                                                                                                                                                                                                                                                                                                                                                                                                                                                                                                                                                                                                                                                                                                                                                                                                                                                                                                                                                                   |                                                                                                                                                                                                                                                                                                                                                                                                                                                                                                                                                                                                                                                                                                                                                                                                                                                                                                                                                                                   |
|                                                                                                                                                                                                                                                                                                                                                                                                                                                                                                                                                                                                                                                                                                                                                                                                                                                                                                                                                                                   |         |                                                                                                                                                                                                                                                                                                                                                                                                                                                                                                                                                                                                                                                                                                                                                                                                                                                                                                                                                                                                                                                                                                       |                                                                                                                                                                                                                                                                                                                                                                                                                                                                                                                                                                                                                                                                                                                                                                                                                                                                                                                                                                                                                                                                                                       |                                                                                                                                                                                                                                                                                                                                                                                                                                                                                                                                                                                                                                                                                                                                                                                                                                                                                                                                                                                   |                                                                                                                                                                                                                                                                                                                                                                                                                                                                                                                                                                                                                                                                                                                                                                                                                                                                                                                                                                                   |
|                                                                                                                                                                                                                                                                                                                                                                                                                                                                                                                                                                                                                                                                                                                                                                                                                                                                                                                                                                                   |         |                                                                                                                                                                                                                                                                                                                                                                                                                                                                                                                                                                                                                                                                                                                                                                                                                                                                                                                                                                                                                                                                                                       |                                                                                                                                                                                                                                                                                                                                                                                                                                                                                                                                                                                                                                                                                                                                                                                                                                                                                                                                                                                                                                                                                                       |                                                                                                                                                                                                                                                                                                                                                                                                                                                                                                                                                                                                                                                                                                                                                                                                                                                                                                                                                                                   |                                                                                                                                                                                                                                                                                                                                                                                                                                                                                                                                                                                                                                                                                                                                                                                                                                                                                                                                                                                   |
|                                                                                                                                                                                                                                                                                                                                                                                                                                                                                                                                                                                                                                                                                                                                                                                                                                                                                                                                                                                   |         |                                                                                                                                                                                                                                                                                                                                                                                                                                                                                                                                                                                                                                                                                                                                                                                                                                                                                                                                                                                                                                                                                                       |                                                                                                                                                                                                                                                                                                                                                                                                                                                                                                                                                                                                                                                                                                                                                                                                                                                                                                                                                                                                                                                                                                       |                                                                                                                                                                                                                                                                                                                                                                                                                                                                                                                                                                                                                                                                                                                                                                                                                                                                                                                                                                                   |                                                                                                                                                                                                                                                                                                                                                                                                                                                                                                                                                                                                                                                                                                                                                                                                                                                                                                                                                                                   |
|                                                                                                                                                                                                                                                                                                                                                                                                                                                                                                                                                                                                                                                                                                                                                                                                                                                                                                                                                                                   |         |                                                                                                                                                                                                                                                                                                                                                                                                                                                                                                                                                                                                                                                                                                                                                                                                                                                                                                                                                                                                                                                                                                       |                                                                                                                                                                                                                                                                                                                                                                                                                                                                                                                                                                                                                                                                                                                                                                                                                                                                                                                                                                                                                                                                                                       |                                                                                                                                                                                                                                                                                                                                                                                                                                                                                                                                                                                                                                                                                                                                                                                                                                                                                                                                                                                   |                                                                                                                                                                                                                                                                                                                                                                                                                                                                                                                                                                                                                                                                                                                                                                                                                                                                                                                                                                                   |
|                                                                                                                                                                                                                                                                                                                                                                                                                                                                                                                                                                                                                                                                                                                                                                                                                                                                                                                                                                                   |         |                                                                                                                                                                                                                                                                                                                                                                                                                                                                                                                                                                                                                                                                                                                                                                                                                                                                                                                                                                                                                                                                                                       |                                                                                                                                                                                                                                                                                                                                                                                                                                                                                                                                                                                                                                                                                                                                                                                                                                                                                                                                                                                                                                                                                                       |                                                                                                                                                                                                                                                                                                                                                                                                                                                                                                                                                                                                                                                                                                                                                                                                                                                                                                                                                                                   |                                                                                                                                                                                                                                                                                                                                                                                                                                                                                                                                                                                                                                                                                                                                                                                                                                                                                                                                                                                   |
|                                                                                                                                                                                                                                                                                                                                                                                                                                                                                                                                                                                                                                                                                                                                                                                                                                                                                                                                                                                   |         |                                                                                                                                                                                                                                                                                                                                                                                                                                                                                                                                                                                                                                                                                                                                                                                                                                                                                                                                                                                                                                                                                                       |                                                                                                                                                                                                                                                                                                                                                                                                                                                                                                                                                                                                                                                                                                                                                                                                                                                                                                                                                                                                                                                                                                       |                                                                                                                                                                                                                                                                                                                                                                                                                                                                                                                                                                                                                                                                                                                                                                                                                                                                                                                                                                                   |                                                                                                                                                                                                                                                                                                                                                                                                                                                                                                                                                                                                                                                                                                                                                                                                                                                                                                                                                                                   |
|                                                                                                                                                                                                                                                                                                                                                                                                                                                                                                                                                                                                                                                                                                                                                                                                                                                                                                                                                                                   |         |                                                                                                                                                                                                                                                                                                                                                                                                                                                                                                                                                                                                                                                                                                                                                                                                                                                                                                                                                                                                                                                                                                       |                                                                                                                                                                                                                                                                                                                                                                                                                                                                                                                                                                                                                                                                                                                                                                                                                                                                                                                                                                                                                                                                                                       |                                                                                                                                                                                                                                                                                                                                                                                                                                                                                                                                                                                                                                                                                                                                                                                                                                                                                                                                                                                   |                                                                                                                                                                                                                                                                                                                                                                                                                                                                                                                                                                                                                                                                                                                                                                                                                                                                                                                                                                                   |
|                                                                                                                                                                                                                                                                                                                                                                                                                                                                                                                                                                                                                                                                                                                                                                                                                                                                                                                                                                                   |         |                                                                                                                                                                                                                                                                                                                                                                                                                                                                                                                                                                                                                                                                                                                                                                                                                                                                                                                                                                                                                                                                                                       |                                                                                                                                                                                                                                                                                                                                                                                                                                                                                                                                                                                                                                                                                                                                                                                                                                                                                                                                                                                                                                                                                                       |                                                                                                                                                                                                                                                                                                                                                                                                                                                                                                                                                                                                                                                                                                                                                                                                                                                                                                                                                                                   |                                                                                                                                                                                                                                                                                                                                                                                                                                                                                                                                                                                                                                                                                                                                                                                                                                                                                                                                                                                   |
|                                                                                                                                                                                                                                                                                                                                                                                                                                                                                                                                                                                                                                                                                                                                                                                                                                                                                                                                                                                   |         |                                                                                                                                                                                                                                                                                                                                                                                                                                                                                                                                                                                                                                                                                                                                                                                                                                                                                                                                                                                                                                                                                                       |                                                                                                                                                                                                                                                                                                                                                                                                                                                                                                                                                                                                                                                                                                                                                                                                                                                                                                                                                                                                                                                                                                       |                                                                                                                                                                                                                                                                                                                                                                                                                                                                                                                                                                                                                                                                                                                                                                                                                                                                                                                                                                                   |                                                                                                                                                                                                                                                                                                                                                                                                                                                                                                                                                                                                                                                                                                                                                                                                                                                                                                                                                                                   |
|                                                                                                                                                                                                                                                                                                                                                                                                                                                                                                                                                                                                                                                                                                                                                                                                                                                                                                                                                                                   |         |                                                                                                                                                                                                                                                                                                                                                                                                                                                                                                                                                                                                                                                                                                                                                                                                                                                                                                                                                                                                                                                                                                       |                                                                                                                                                                                                                                                                                                                                                                                                                                                                                                                                                                                                                                                                                                                                                                                                                                                                                                                                                                                                                                                                                                       |                                                                                                                                                                                                                                                                                                                                                                                                                                                                                                                                                                                                                                                                                                                                                                                                                                                                                                                                                                                   |                                                                                                                                                                                                                                                                                                                                                                                                                                                                                                                                                                                                                                                                                                                                                                                                                                                                                                                                                                                   |
|                                                                                                                                                                                                                                                                                                                                                                                                                                                                                                                                                                                                                                                                                                                                                                                                                                                                                                                                                                                   |         |                                                                                                                                                                                                                                                                                                                                                                                                                                                                                                                                                                                                                                                                                                                                                                                                                                                                                                                                                                                                                                                                                                       |                                                                                                                                                                                                                                                                                                                                                                                                                                                                                                                                                                                                                                                                                                                                                                                                                                                                                                                                                                                                                                                                                                       |                                                                                                                                                                                                                                                                                                                                                                                                                                                                                                                                                                                                                                                                                                                                                                                                                                                                                                                                                                                   |                                                                                                                                                                                                                                                                                                                                                                                                                                                                                                                                                                                                                                                                                                                                                                                                                                                                                                                                                                                   |
|                                                                                                                                                                                                                                                                                                                                                                                                                                                                                                                                                                                                                                                                                                                                                                                                                                                                                                                                                                                   |         |                                                                                                                                                                                                                                                                                                                                                                                                                                                                                                                                                                                                                                                                                                                                                                                                                                                                                                                                                                                                                                                                                                       |                                                                                                                                                                                                                                                                                                                                                                                                                                                                                                                                                                                                                                                                                                                                                                                                                                                                                                                                                                                                                                                                                                       |                                                                                                                                                                                                                                                                                                                                                                                                                                                                                                                                                                                                                                                                                                                                                                                                                                                                                                                                                                                   |                                                                                                                                                                                                                                                                                                                                                                                                                                                                                                                                                                                                                                                                                                                                                                                                                                                                                                                                                                                   |
|                                                                                                                                                                                                                                                                                                                                                                                                                                                                                                                                                                                                                                                                                                                                                                                                                                                                                                                                                                                   |         | • • • • • •                                                                                                                                                                                                                                                                                                                                                                                                                                                                                                                                                                                                                                                                                                                                                                                                                                                                                                                                                                                                                                                                                           |                                                                                                                                                                                                                                                                                                                                                                                                                                                                                                                                                                                                                                                                                                                                                                                                                                                                                                                                                                                                                                                                                                       |                                                                                                                                                                                                                                                                                                                                                                                                                                                                                                                                                                                                                                                                                                                                                                                                                                                                                                                                                                                   |                                                                                                                                                                                                                                                                                                                                                                                                                                                                                                                                                                                                                                                                                                                                                                                                                                                                                                                                                                                   |
|                                                                                                                                                                                                                                                                                                                                                                                                                                                                                                                                                                                                                                                                                                                                                                                                                                                                                                                                                                                   |         |                                                                                                                                                                                                                                                                                                                                                                                                                                                                                                                                                                                                                                                                                                                                                                                                                                                                                                                                                                                                                                                                                                       |                                                                                                                                                                                                                                                                                                                                                                                                                                                                                                                                                                                                                                                                                                                                                                                                                                                                                                                                                                                                                                                                                                       |                                                                                                                                                                                                                                                                                                                                                                                                                                                                                                                                                                                                                                                                                                                                                                                                                                                                                                                                                                                   |                                                                                                                                                                                                                                                                                                                                                                                                                                                                                                                                                                                                                                                                                                                                                                                                                                                                                                                                                                                   |
|                                                                                                                                                                                                                                                                                                                                                                                                                                                                                                                                                                                                                                                                                                                                                                                                                                                                                                                                                                                   |         |                                                                                                                                                                                                                                                                                                                                                                                                                                                                                                                                                                                                                                                                                                                                                                                                                                                                                                                                                                                                                                                                                                       |                                                                                                                                                                                                                                                                                                                                                                                                                                                                                                                                                                                                                                                                                                                                                                                                                                                                                                                                                                                                                                                                                                       |                                                                                                                                                                                                                                                                                                                                                                                                                                                                                                                                                                                                                                                                                                                                                                                                                                                                                                                                                                                   |                                                                                                                                                                                                                                                                                                                                                                                                                                                                                                                                                                                                                                                                                                                                                                                                                                                                                                                                                                                   |
|                                                                                                                                                                                                                                                                                                                                                                                                                                                                                                                                                                                                                                                                                                                                                                                                                                                                                                                                                                                   |         |                                                                                                                                                                                                                                                                                                                                                                                                                                                                                                                                                                                                                                                                                                                                                                                                                                                                                                                                                                                                                                                                                                       |                                                                                                                                                                                                                                                                                                                                                                                                                                                                                                                                                                                                                                                                                                                                                                                                                                                                                                                                                                                                                                                                                                       |                                                                                                                                                                                                                                                                                                                                                                                                                                                                                                                                                                                                                                                                                                                                                                                                                                                                                                                                                                                   | • • • • • • • • • • • • • • • • • • • •                                                                                                                                                                                                                                                                                                                                                                                                                                                                                                                                                                                                                                                                                                                                                                                                                                                                                                                                           |
|                                                                                                                                                                                                                                                                                                                                                                                                                                                                                                                                                                                                                                                                                                                                                                                                                                                                                                                                                                                   |         |                                                                                                                                                                                                                                                                                                                                                                                                                                                                                                                                                                                                                                                                                                                                                                                                                                                                                                                                                                                                                                                                                                       |                                                                                                                                                                                                                                                                                                                                                                                                                                                                                                                                                                                                                                                                                                                                                                                                                                                                                                                                                                                                                                                                                                       |                                                                                                                                                                                                                                                                                                                                                                                                                                                                                                                                                                                                                                                                                                                                                                                                                                                                                                                                                                                   | • • • • • • • • • • • • • • • • • • • •                                                                                                                                                                                                                                                                                                                                                                                                                                                                                                                                                                                                                                                                                                                                                                                                                                                                                                                                           |
|                                                                                                                                                                                                                                                                                                                                                                                                                                                                                                                                                                                                                                                                                                                                                                                                                                                                                                                                                                                   |         |                                                                                                                                                                                                                                                                                                                                                                                                                                                                                                                                                                                                                                                                                                                                                                                                                                                                                                                                                                                                                                                                                                       |                                                                                                                                                                                                                                                                                                                                                                                                                                                                                                                                                                                                                                                                                                                                                                                                                                                                                                                                                                                                                                                                                                       |                                                                                                                                                                                                                                                                                                                                                                                                                                                                                                                                                                                                                                                                                                                                                                                                                                                                                                                                                                                   |                                                                                                                                                                                                                                                                                                                                                                                                                                                                                                                                                                                                                                                                                                                                                                                                                                                                                                                                                                                   |
|                                                                                                                                                                                                                                                                                                                                                                                                                                                                                                                                                                                                                                                                                                                                                                                                                                                                                                                                                                                   |         |                                                                                                                                                                                                                                                                                                                                                                                                                                                                                                                                                                                                                                                                                                                                                                                                                                                                                                                                                                                                                                                                                                       |                                                                                                                                                                                                                                                                                                                                                                                                                                                                                                                                                                                                                                                                                                                                                                                                                                                                                                                                                                                                                                                                                                       |                                                                                                                                                                                                                                                                                                                                                                                                                                                                                                                                                                                                                                                                                                                                                                                                                                                                                                                                                                                   |                                                                                                                                                                                                                                                                                                                                                                                                                                                                                                                                                                                                                                                                                                                                                                                                                                                                                                                                                                                   |
|                                                                                                                                                                                                                                                                                                                                                                                                                                                                                                                                                                                                                                                                                                                                                                                                                                                                                                                                                                                   |         |                                                                                                                                                                                                                                                                                                                                                                                                                                                                                                                                                                                                                                                                                                                                                                                                                                                                                                                                                                                                                                                                                                       |                                                                                                                                                                                                                                                                                                                                                                                                                                                                                                                                                                                                                                                                                                                                                                                                                                                                                                                                                                                                                                                                                                       |                                                                                                                                                                                                                                                                                                                                                                                                                                                                                                                                                                                                                                                                                                                                                                                                                                                                                                                                                                                   |                                                                                                                                                                                                                                                                                                                                                                                                                                                                                                                                                                                                                                                                                                                                                                                                                                                                                                                                                                                   |
| •••••                                                                                                                                                                                                                                                                                                                                                                                                                                                                                                                                                                                                                                                                                                                                                                                                                                                                                                                                                                             | ••••    |                                                                                                                                                                                                                                                                                                                                                                                                                                                                                                                                                                                                                                                                                                                                                                                                                                                                                                                                                                                                                                                                                                       |                                                                                                                                                                                                                                                                                                                                                                                                                                                                                                                                                                                                                                                                                                                                                                                                                                                                                                                                                                                                                                                                                                       |                                                                                                                                                                                                                                                                                                                                                                                                                                                                                                                                                                                                                                                                                                                                                                                                                                                                                                                                                                                   |                                                                                                                                                                                                                                                                                                                                                                                                                                                                                                                                                                                                                                                                                                                                                                                                                                                                                                                                                                                   |
|                                                                                                                                                                                                                                                                                                                                                                                                                                                                                                                                                                                                                                                                                                                                                                                                                                                                                                                                                                                   |         |                                                                                                                                                                                                                                                                                                                                                                                                                                                                                                                                                                                                                                                                                                                                                                                                                                                                                                                                                                                                                                                                                                       |                                                                                                                                                                                                                                                                                                                                                                                                                                                                                                                                                                                                                                                                                                                                                                                                                                                                                                                                                                                                                                                                                                       |                                                                                                                                                                                                                                                                                                                                                                                                                                                                                                                                                                                                                                                                                                                                                                                                                                                                                                                                                                                   |                                                                                                                                                                                                                                                                                                                                                                                                                                                                                                                                                                                                                                                                                                                                                                                                                                                                                                                                                                                   |
|                                                                                                                                                                                                                                                                                                                                                                                                                                                                                                                                                                                                                                                                                                                                                                                                                                                                                                                                                                                   |         | • • • • • • •                                                                                                                                                                                                                                                                                                                                                                                                                                                                                                                                                                                                                                                                                                                                                                                                                                                                                                                                                                                                                                                                                         | •       •       •       •       •       •       •       •       •       •       •       •       •       •       •       •       •       •       •       •       •       •       •       •       •       •       •       •       •       •       •       •       •       •       •       •       •       •       •       •       •       •       •       •       •       •       •       •       •       •       •       •       •       •       •       •       •       •       •       •       •       •       •       •       •       •       •       •       •       •       •       •       •       •       •       •       •       •       •       •       •       •       •       •       •       •       •       •       •       •       •       •       •       •       •       •       •       •       •       •       •       •       •       •       •       •       •       •       •       •       •       •       •       •       •       •       •       •       •                                                                                                                     | 0       0       0       0       0       0       0       0       0       0       0       0       0       0       0       0       0       0       0       0       0       0       0       0       0       0       0       0       0       0       0       0       0       0       0       0       0       0       0       0       0       0       0       0       0       0       0       0       0       0       0       0       0       0       0       0       0       0       0       0       0       0       0       0       0       0       0       0       0       0       0       0       0       0       0       0       0       0       0       0       0       0       0       0       0       0       0       0       0       0       0       0       0       0       0       0       0       0       0       0       0       0       0       0       0       0       0       0       0       0       0       0       0       0       0       0       0       0       0 | 0       0       0       0       0       0       0       0       0       0       0       0       0       0       0       0       0       0       0       0       0       0       0       0       0       0       0       0       0       0       0       0       0       0       0       0       0       0       0       0       0       0       0       0       0       0       0       0       0       0       0       0       0       0       0       0       0       0       0       0       0       0       0       0       0       0       0       0       0       0       0       0       0       0       0       0       0       0       0       0       0       0       0       0       0       0       0       0       0       0       0       0       0       0       0       0       0       0       0       0       0       0       0       0       0       0       0       0       0       0       0       0       0       0       0       0       0       0       0 |
|                                                                                                                                                                                                                                                                                                                                                                                                                                                                                                                                                                                                                                                                                                                                                                                                                                                                                                                                                                                   |         | 0       0       0       0       0         0       0       0       0       0       0         0       0       0       0       0       0         0       0       0       0       0       0         0       0       0       0       0       0                                                                                                                                                                                                                                                                                                                                                                                                                                                                                                                                                                                                                                                                                                                                                                                                                                                             | 0       0       0       0       0       0       0       0         0       0       0       0       0       0       0       0       0         0       0       0       0       0       0       0       0       0         0       0       0       0       0       0       0       0       0         0       0       0       0       0       0       0       0       0                                                                                                                                                                                                                                                                                                                                                                                                                                                                                                                                                                                                                                                                                                                                     | 0       0       0       0       0       0       0       0       0       0       0       0       0       0       0       0       0       0       0       0       0       0       0       0       0       0       0       0       0       0       0       0       0       0       0       0       0       0       0       0       0       0       0       0       0       0       0       0       0       0       0       0       0       0       0       0       0       0       0       0       0       0       0       0       0       0       0       0       0       0       0       0       0       0       0       0       0       0       0       0       0       0       0       0       0       0       0       0       0       0       0       0       0       0       0       0       0       0       0       0       0       0       0       0       0       0       0       0       0       0       0       0       0       0       0       0       0       0       0 | 0       0       0       0       0       0       0       0       0       0       0       0       0       0       0       0       0       0       0       0       0       0       0       0       0       0       0       0       0       0       0       0       0       0       0       0       0       0       0       0       0       0       0       0       0       0       0       0       0       0       0       0       0       0       0       0       0       0       0       0       0       0       0       0       0       0       0       0       0       0       0       0       0       0       0       0       0       0       0       0       0       0       0       0       0       0       0       0       0       0       0       0       0       0       0       0       0       0       0       0       0       0       0       0       0       0       0       0       0       0       0       0       0       0       0       0       0       0       0 |
|                                                                                                                                                                                                                                                                                                                                                                                                                                                                                                                                                                                                                                                                                                                                                                                                                                                                                                                                                                                   |         | 0       0       0       0       0         0       0       0       0       0       0         0       0       0       0       0       0         0       0       0       0       0       0         0       0       0       0       0       0                                                                                                                                                                                                                                                                                                                                                                                                                                                                                                                                                                                                                                                                                                                                                                                                                                                             | 0       0       0       0       0       0       0       0         0       0       0       0       0       0       0       0       0         0       0       0       0       0       0       0       0       0         0       0       0       0       0       0       0       0       0         0       0       0       0       0       0       0       0       0                                                                                                                                                                                                                                                                                                                                                                                                                                                                                                                                                                                                                                                                                                                                     | 0       0       0       0       0       0       0       0       0       0       0       0       0       0       0       0       0       0       0       0       0       0       0       0       0       0       0       0       0       0       0       0       0       0       0       0       0       0       0       0       0       0       0       0       0       0       0       0       0       0       0       0       0       0       0       0       0       0       0       0       0       0       0       0       0       0       0       0       0       0       0       0       0       0       0       0       0       0       0       0       0       0       0       0       0       0       0       0       0       0       0       0       0       0       0       0       0       0       0       0       0       0       0       0       0       0       0       0       0       0       0       0       0       0       0       0       0       0       0 | 0       0       0       0       0       0       0       0       0       0       0       0       0       0       0       0       0       0       0       0       0       0       0       0       0       0       0       0       0       0       0       0       0       0       0       0       0       0       0       0       0       0       0       0       0       0       0       0       0       0       0       0       0       0       0       0       0       0       0       0       0       0       0       0       0       0       0       0       0       0       0       0       0       0       0       0       0       0       0       0       0       0       0       0       0       0       0       0       0       0       0       0       0       0       0       0       0       0       0       0       0       0       0       0       0       0       0       0       0       0       0       0       0       0       0       0       0       0       0 |
|                                                                                                                                                                                                                                                                                                                                                                                                                                                                                                                                                                                                                                                                                                                                                                                                                                                                                                                                                                                   |         | 0       0       0       0       0         0       0       0       0       0       0         0       0       0       0       0       0         0       0       0       0       0       0         0       0       0       0       0       0                                                                                                                                                                                                                                                                                                                                                                                                                                                                                                                                                                                                                                                                                                                                                                                                                                                             | 0       0       0       0       0       0       0       0         0       0       0       0       0       0       0       0       0         0       0       0       0       0       0       0       0       0         0       0       0       0       0       0       0       0       0         0       0       0       0       0       0       0       0       0                                                                                                                                                                                                                                                                                                                                                                                                                                                                                                                                                                                                                                                                                                                                     | 0       0       0       0       0       0       0       0       0       0       0       0       0       0       0       0       0       0       0       0       0       0       0       0       0       0       0       0       0       0       0       0       0       0       0       0       0       0       0       0       0       0       0       0       0       0       0       0       0       0       0       0       0       0       0       0       0       0       0       0       0       0       0       0       0       0       0       0       0       0       0       0       0       0       0       0       0       0       0       0       0       0       0       0       0       0       0       0       0       0       0       0       0       0       0       0       0       0       0       0       0       0       0       0       0       0       0       0       0       0       0       0       0       0       0       0       0       0       0 | 0       0       0       0       0       0       0       0       0       0       0       0       0       0       0       0       0       0       0       0       0       0       0       0       0       0       0       0       0       0       0       0       0       0       0       0       0       0       0       0       0       0       0       0       0       0       0       0       0       0       0       0       0       0       0       0       0       0       0       0       0       0       0       0       0       0       0       0       0       0       0       0       0       0       0       0       0       0       0       0       0       0       0       0       0       0       0       0       0       0       0       0       0       0       0       0       0       0       0       0       0       0       0       0       0       0       0       0       0       0       0       0       0       0       0       0       0       0       0 |
|                                                                                                                                                                                                                                                                                                                                                                                                                                                                                                                                                                                                                                                                                                                                                                                                                                                                                                                                                                                   |         | 0       0       0       0       0         0       0       0       0       0       0         0       0       0       0       0       0         0       0       0       0       0       0         0       0       0       0       0       0                                                                                                                                                                                                                                                                                                                                                                                                                                                                                                                                                                                                                                                                                                                                                                                                                                                             | 0       0       0       0       0       0       0       0         0       0       0       0       0       0       0       0       0         0       0       0       0       0       0       0       0       0         0       0       0       0       0       0       0       0       0         0       0       0       0       0       0       0       0       0                                                                                                                                                                                                                                                                                                                                                                                                                                                                                                                                                                                                                                                                                                                                     | 0       0       0       0       0       0       0       0       0       0       0       0       0       0       0       0       0       0       0       0       0       0       0       0       0       0       0       0       0       0       0       0       0       0       0       0       0       0       0       0       0       0       0       0       0       0       0       0       0       0       0       0       0       0       0       0       0       0       0       0       0       0       0       0       0       0       0       0       0       0       0       0       0       0       0       0       0       0       0       0       0       0       0       0       0       0       0       0       0       0       0       0       0       0       0       0       0       0       0       0       0       0       0       0       0       0       0       0       0       0       0       0       0       0       0       0       0       0       0 | 0       0       0       0       0       0       0       0       0       0       0       0       0       0       0       0       0       0       0       0       0       0       0       0       0       0       0       0       0       0       0       0       0       0       0       0       0       0       0       0       0       0       0       0       0       0       0       0       0       0       0       0       0       0       0       0       0       0       0       0       0       0       0       0       0       0       0       0       0       0       0       0       0       0       0       0       0       0       0       0       0       0       0       0       0       0       0       0       0       0       0       0       0       0       0       0       0       0       0       0       0       0       0       0       0       0       0       0       0       0       0       0       0       0       0       0       0       0       0 |
| 0       0       0       0       0       0       0       0       0       0       0       0       0       0       0       0       0       0       0       0       0       0       0       0       0       0       0       0       0       0       0       0       0       0       0       0       0       0       0       0       0       0       0       0       0       0       0       0       0       0       0       0       0       0       0       0       0       0       0       0       0       0       0       0       0       0       0       0       0       0       0       0       0       0       0       0       0       0       0       0       0       0       0       0       0       0       0       0       0       0       0       0       0       0       0       0       0       0       0       0       0       0       0       0       0       0       0       0       0       0       0       0       0       0       0       0       0       0       0 |         | 0       0       0       0       0         0       0       0       0       0       0         0       0       0       0       0       0         0       0       0       0       0       0         0       0       0       0       0       0                                                                                                                                                                                                                                                                                                                                                                                                                                                                                                                                                                                                                                                                                                                                                                                                                                                             | 0         0         0         0         0         0         0         0         0         0         0         0         0         0         0         0         0         0         0         0         0         0         0         0         0         0         0         0         0         0         0         0         0         0         0         0         0         0         0         0         0         0         0         0         0         0         0         0         0         0         0         0         0         0         0         0         0         0         0         0         0         0         0         0         0         0         0         0         0         0         0         0         0         0         0         0         0         0         0         0         0         0         0         0         0         0         0         0         0         0         0         0         0         0         0         0         0         0         0         0         0         0         0         0         0         0         0 | 0       0       0       0       0       0       0       0       0       0       0       0       0       0       0       0       0       0       0       0       0       0       0       0       0       0       0       0       0       0       0       0       0       0       0       0       0       0       0       0       0       0       0       0       0       0       0       0       0       0       0       0       0       0       0       0       0       0       0       0       0       0       0       0       0       0       0       0       0       0       0       0       0       0       0       0       0       0       0       0       0       0       0       0       0       0       0       0       0       0       0       0       0       0       0       0       0       0       0       0       0       0       0       0       0       0       0       0       0       0       0       0       0       0       0       0       0       0       0 | 0       0       0       0       0       0       0       0       0       0       0       0       0       0       0       0       0       0       0       0       0       0       0       0       0       0       0       0       0       0       0       0       0       0       0       0       0       0       0       0       0       0       0       0       0       0       0       0       0       0       0       0       0       0       0       0       0       0       0       0       0       0       0       0       0       0       0       0       0       0       0       0       0       0       0       0       0       0       0       0       0       0       0       0       0       0       0       0       0       0       0       0       0       0       0       0       0       0       0       0       0       0       0       0       0       0       0       0       0       0       0       0       0       0       0       0       0       0       0 |
| 0       0       0       0       0       0       0       0       0       0       0       0       0       0       0       0       0       0       0       0       0       0       0       0       0       0       0       0       0       0       0       0       0       0       0       0       0       0       0       0       0       0       0       0       0       0       0       0       0       0       0       0       0       0       0       0       0       0       0       0       0       0       0       0       0       0       0       0       0       0       0       0       0       0       0       0       0       0       0       0       0       0       0       0       0       0       0       0       0       0       0       0       0       0       0       0       0       0       0       0       0       0       0       0       0       0       0       0       0       0       0       0       0       0       0       0       0       0       0 |         | 0       0       0       0       0         0       0       0       0       0       0         0       0       0       0       0       0         0       0       0       0       0       0         0       0       0       0       0       0                                                                                                                                                                                                                                                                                                                                                                                                                                                                                                                                                                                                                                                                                                                                                                                                                                                             | 0         0         0         0         0         0         0         0         0         0         0         0         0         0         0         0         0         0         0         0         0         0         0         0         0         0         0         0         0         0         0         0         0         0         0         0         0         0         0         0         0         0         0         0         0         0         0         0         0         0         0         0         0         0         0         0         0         0         0         0         0         0         0         0         0         0         0         0         0         0         0         0         0         0         0         0         0         0         0         0         0         0         0         0         0         0         0         0         0         0         0         0         0         0         0         0         0         0         0         0         0         0         0         0         0         0         0 | 0       0       0       0       0       0       0       0       0       0       0       0       0       0       0       0       0       0       0       0       0       0       0       0       0       0       0       0       0       0       0       0       0       0       0       0       0       0       0       0       0       0       0       0       0       0       0       0       0       0       0       0       0       0       0       0       0       0       0       0       0       0       0       0       0       0       0       0       0       0       0       0       0       0       0       0       0       0       0       0       0       0       0       0       0       0       0       0       0       0       0       0       0       0       0       0       0       0       0       0       0       0       0       0       0       0       0       0       0       0       0       0       0       0       0       0       0       0       0 | 0       0       0       0       0       0       0       0       0       0       0       0       0       0       0       0       0       0       0       0       0       0       0       0       0       0       0       0       0       0       0       0       0       0       0       0       0       0       0       0       0       0       0       0       0       0       0       0       0       0       0       0       0       0       0       0       0       0       0       0       0       0       0       0       0       0       0       0       0       0       0       0       0       0       0       0       0       0       0       0       0       0       0       0       0       0       0       0       0       0       0       0       0       0       0       0       0       0       0       0       0       0       0       0       0       0       0       0       0       0       0       0       0       0       0       0       0       0       0 |
| 0       0       0       0       0       0       0       0       0       0       0       0       0       0       0       0       0       0       0       0       0       0       0       0       0       0       0       0       0       0       0       0       0       0       0       0       0       0       0       0       0       0       0       0       0       0       0       0       0       0       0       0       0       0       0       0       0       0       0       0       0       0       0       0       0       0       0       0       0       0       0       0       0       0       0       0       0       0       0       0       0       0       0       0       0       0       0       0       0       0       0       0       0       0       0       0       0       0       0       0       0       0       0       0       0       0       0       0       0       0       0       0       0       0       0       0       0       0       0 |         | 0       0       0       0       0         0       0       0       0       0       0         0       0       0       0       0       0         0       0       0       0       0       0         0       0       0       0       0       0                                                                                                                                                                                                                                                                                                                                                                                                                                                                                                                                                                                                                                                                                                                                                                                                                                                             | 0         0         0         0         0         0         0         0         0         0         0         0         0         0         0         0         0         0         0         0         0         0         0         0         0         0         0         0         0         0         0         0         0         0         0         0         0         0         0         0         0         0         0         0         0         0         0         0         0         0         0         0         0         0         0         0         0         0         0         0         0         0         0         0         0         0         0         0         0         0         0         0         0         0         0         0         0         0         0         0         0         0         0         0         0         0         0         0         0         0         0         0         0         0         0         0         0         0         0         0         0         0         0         0         0         0         0 | 0       0       0       0       0       0       0       0       0       0       0       0       0       0       0       0       0       0       0       0       0       0       0       0       0       0       0       0       0       0       0       0       0       0       0       0       0       0       0       0       0       0       0       0       0       0       0       0       0       0       0       0       0       0       0       0       0       0       0       0       0       0       0       0       0       0       0       0       0       0       0       0       0       0       0       0       0       0       0       0       0       0       0       0       0       0       0       0       0       0       0       0       0       0       0       0       0       0       0       0       0       0       0       0       0       0       0       0       0       0       0       0       0       0       0       0       0       0       0 | 0       0       0       0       0       0       0       0       0       0       0       0       0       0       0       0       0       0       0       0       0       0       0       0       0       0       0       0       0       0       0       0       0       0       0       0       0       0       0       0       0       0       0       0       0       0       0       0       0       0       0       0       0       0       0       0       0       0       0       0       0       0       0       0       0       0       0       0       0       0       0       0       0       0       0       0       0       0       0       0       0       0       0       0       0       0       0       0       0       0       0       0       0       0       0       0       0       0       0       0       0       0       0       0       0       0       0       0       0       0       0       0       0       0       0       0       0       0       0 |
| 0       0       0       0       0       0       0       0       0       0       0       0       0       0       0       0       0       0       0       0       0       0       0       0       0       0       0       0       0       0       0       0       0       0       0       0       0       0       0       0       0       0       0       0       0       0       0       0       0       0       0       0       0       0       0       0       0       0       0       0       0       0       0       0       0       0       0       0       0       0       0       0       0       0       0       0       0       0       0       0       0       0       0       0       0       0       0       0       0       0       0       0       0       0       0       0       0       0       0       0       0       0       0       0       0       0       0       0       0       0       0       0       0       0       0       0       0       0       0 |         | 0       0       0       0       0         0       0       0       0       0       0         0       0       0       0       0       0         0       0       0       0       0       0         0       0       0       0       0       0                                                                                                                                                                                                                                                                                                                                                                                                                                                                                                                                                                                                                                                                                                                                                                                                                                                             | 0         0         0         0         0         0         0         0         0         0         0         0         0         0         0         0         0         0         0         0         0         0         0         0         0         0         0         0         0         0         0         0         0         0         0         0         0         0         0         0         0         0         0         0         0         0         0         0         0         0         0         0         0         0         0         0         0         0         0         0         0         0         0         0         0         0         0         0         0         0         0         0         0         0         0         0         0         0         0         0         0         0         0         0         0         0         0         0         0         0         0         0         0         0         0         0         0         0         0         0         0         0         0         0         0         0         0 | 0       0       0       0       0       0       0       0       0       0       0       0       0       0       0       0       0       0       0       0       0       0       0       0       0       0       0       0       0       0       0       0       0       0       0       0       0       0       0       0       0       0       0       0       0       0       0       0       0       0       0       0       0       0       0       0       0       0       0       0       0       0       0       0       0       0       0       0       0       0       0       0       0       0       0       0       0       0       0       0       0       0       0       0       0       0       0       0       0       0       0       0       0       0       0       0       0       0       0       0       0       0       0       0       0       0       0       0       0       0       0       0       0       0       0       0       0       0       0 | 0       0       0       0       0       0       0       0       0       0       0       0       0       0       0       0       0       0       0       0       0       0       0       0       0       0       0       0       0       0       0       0       0       0       0       0       0       0       0       0       0       0       0       0       0       0       0       0       0       0       0       0       0       0       0       0       0       0       0       0       0       0       0       0       0       0       0       0       0       0       0       0       0       0       0       0       0       0       0       0       0       0       0       0       0       0       0       0       0       0       0       0       0       0       0       0       0       0       0       0       0       0       0       0       0       0       0       0       0       0       0       0       0       0       0       0       0       0       0 |
| 0       0       0       0       0       0       0       0       0       0       0       0       0       0       0       0       0       0       0       0       0       0       0       0       0       0       0       0       0       0       0       0       0       0       0       0       0       0       0       0       0       0       0       0       0       0       0       0       0       0       0       0       0       0       0       0       0       0       0       0       0       0       0       0       0       0       0       0       0       0       0       0       0       0       0       0       0       0       0       0       0       0       0       0       0       0       0       0       0       0       0       0       0       0       0       0       0       0       0       0       0       0       0       0       0       0       0       0       0       0       0       0       0       0       0       0       0       0       0 |         | 0         0         0         0         0         0         0         0         0         0         0         0         0         0         0         0         0         0         0         0         0         0         0         0         0         0         0         0         0         0         0         0         0         0         0         0         0         0         0         0         0         0         0         0         0         0         0         0         0         0         0         0         0         0         0         0         0         0         0         0         0         0         0         0         0         0         0         0         0         0         0         0         0         0         0         0         0         0         0         0         0         0         0         0         0         0         0         0         0         0         0         0         0         0         0         0         0         0         0         0         0         0         0         0         0         0         0 | 0         0         0         0         0         0         0         0         0         0         0         0         0         0         0         0         0         0         0         0         0         0         0         0         0         0         0         0         0         0         0         0         0         0         0         0         0         0         0         0         0         0         0         0         0         0         0         0         0         0         0         0         0         0         0         0         0         0         0         0         0         0         0         0         0         0         0         0         0         0         0         0         0         0         0         0         0         0         0         0         0         0         0         0         0         0         0         0         0         0         0         0         0         0         0         0         0         0         0         0         0         0         0         0         0         0         0 |                                                                                                                                                                                                                                                                                                                                                                                                                                                                                                                                                                                                                                                                                                                                                                                                                                                                                                                                                                                   | 0       0       0       0       0       0       0       0       0       0       0       0       0       0       0       0       0       0       0       0       0       0       0       0       0       0       0       0       0       0       0       0       0       0       0       0       0       0       0       0       0       0       0       0       0       0       0       0       0       0       0       0       0       0       0       0       0       0       0       0       0       0       0       0       0       0       0       0       0       0       0       0       0       0       0       0       0       0       0       0       0       0       0       0       0       0       0       0       0       0       0       0       0       0       0       0       0       0       0       0       0       0       0       0       0       0       0       0       0       0       0       0       0       0       0       0       0       0       0 |
| 0       0       0       0       0       0       0       0       0       0       0       0       0       0       0       0       0       0       0       0       0       0       0       0       0       0       0       0       0       0       0       0       0       0       0       0       0       0       0       0       0       0       0       0       0       0       0       0       0       0       0       0       0       0       0       0       0       0       0       0       0       0       0       0       0       0       0       0       0       0       0       0       0       0       0       0       0       0       0       0       0       0       0       0       0       0       0       0       0       0       0       0       0       0       0       0       0       0       0       0       0       0       0       0       0       0       0       0       0       0       0       0       0       0       0       0       0       0       0 |         | 0         0         0         0         0         0         0         0         0         0         0         0         0         0         0         0         0         0         0         0         0         0         0         0         0         0         0         0         0         0         0         0         0         0         0         0         0         0         0         0         0         0         0         0         0         0         0         0         0         0         0         0         0         0         0         0         0         0         0         0         0         0         0         0         0         0         0         0         0         0         0         0         0         0         0         0         0         0         0         0         0         0         0         0         0         0         0         0         0         0         0         0         0         0         0         0         0         0         0         0         0         0         0         0         0         0         0 | 0         0         0         0         0         0         0         0         0         0         0         0         0         0         0         0         0         0         0         0         0         0         0         0         0         0         0         0         0         0         0         0         0         0         0         0         0         0         0         0         0         0         0         0         0         0         0         0         0         0         0         0         0         0         0         0         0         0         0         0         0         0         0         0         0         0         0         0         0         0         0         0         0         0         0         0         0         0         0         0         0         0         0         0         0         0         0         0         0         0         0         0         0         0         0         0         0         0         0         0         0         0         0         0         0         0         0 |                                                                                                                                                                                                                                                                                                                                                                                                                                                                                                                                                                                                                                                                                                                                                                                                                                                                                                                                                                                   | 0       0       0       0       0       0       0       0       0       0       0       0       0       0       0       0       0       0       0       0       0       0       0       0       0       0       0       0       0       0       0       0       0       0       0       0       0       0       0       0       0       0       0       0       0       0       0       0       0       0       0       0       0       0       0       0       0       0       0       0       0       0       0       0       0       0       0       0       0       0       0       0       0       0       0       0       0       0       0       0       0       0       0       0       0       0       0       0       0       0       0       0       0       0       0       0       0       0       0       0       0       0       0       0       0       0       0       0       0       0       0       0       0       0       0       0       0       0       0 |
| 0       0       0       0       0       0       0       0       0       0       0       0       0       0       0       0       0       0       0       0       0       0       0       0       0       0       0       0       0       0       0       0       0       0       0       0       0       0       0       0       0       0       0       0       0       0       0       0       0       0       0       0       0       0       0       0       0       0       0       0       0       0       0       0       0       0       0       0       0       0       0       0       0       0       0       0       0       0       0       0       0       0       0       0       0       0       0       0       0       0       0       0       0       0       0       0       0       0       0       0       0       0       0       0       0       0       0       0       0       0       0       0       0       0       0       0       0       0       0 |         | 0         0         0         0         0         0         0         0         0         0         0         0         0         0         0         0         0         0         0         0         0         0         0         0         0         0         0         0         0         0         0         0         0         0         0         0         0         0         0         0         0         0         0         0         0         0         0         0         0         0         0         0         0         0         0         0         0         0         0         0         0         0         0         0         0         0         0         0         0         0         0         0         0         0         0         0         0         0         0         0         0         0         0         0         0         0         0         0         0         0         0         0         0         0         0         0         0         0         0         0         0         0         0         0         0         0         0 | 0         0         0         0         0         0         0         0         0         0         0         0         0         0         0         0         0         0         0         0         0         0         0         0         0         0         0         0         0         0         0         0         0         0         0         0         0         0         0         0         0         0         0         0         0         0         0         0         0         0         0         0         0         0         0         0         0         0         0         0         0         0         0         0         0         0         0         0         0         0         0         0         0         0         0         0         0         0         0         0         0         0         0         0         0         0         0         0         0         0         0         0         0         0         0         0         0         0         0         0         0         0         0         0         0         0         0 |                                                                                                                                                                                                                                                                                                                                                                                                                                                                                                                                                                                                                                                                                                                                                                                                                                                                                                                                                                                   | 0       0       0       0       0       0       0       0       0       0       0       0       0       0       0       0       0       0       0       0       0       0       0       0       0       0       0       0       0       0       0       0       0       0       0       0       0       0       0       0       0       0       0       0       0       0       0       0       0       0       0       0       0       0       0       0       0       0       0       0       0       0       0       0       0       0       0       0       0       0       0       0       0       0       0       0       0       0       0       0       0       0       0       0       0       0       0       0       0       0       0       0       0       0       0       0       0       0       0       0       0       0       0       0       0       0       0       0       0       0       0       0       0       0       0       0       0       0       0 |
| 0       0       0       0       0       0       0       0       0       0       0       0       0       0       0       0       0       0       0       0       0       0       0       0       0       0       0       0       0       0       0       0       0       0       0       0       0       0       0       0       0       0       0       0       0       0       0       0       0       0       0       0       0       0       0       0       0       0       0       0       0       0       0       0       0       0       0       0       0       0       0       0       0       0       0       0       0       0       0       0       0       0       0       0       0       0       0       0       0       0       0       0       0       0       0       0       0       0       0       0       0       0       0       0       0       0       0       0       0       0       0       0       0       0       0       0       0       0       0 |         | 0         0         0         0         0         0         0         0         0         0         0         0         0         0         0         0         0         0         0         0         0         0         0         0         0         0         0         0         0         0         0         0         0         0         0         0         0         0         0         0         0         0         0         0         0         0         0         0         0         0         0         0         0         0         0         0         0         0         0         0         0         0         0         0         0         0         0         0         0         0         0         0         0         0         0         0         0         0         0         0         0         0         0         0         0         0         0         0         0         0         0         0         0         0         0         0         0         0         0         0         0         0         0         0         0         0         0 | 0         0         0         0         0         0         0         0         0         0         0         0         0         0         0         0         0         0         0         0         0         0         0         0         0         0         0         0         0         0         0         0         0         0         0         0         0         0         0         0         0         0         0         0         0         0         0         0         0         0         0         0         0         0         0         0         0         0         0         0         0         0         0         0         0         0         0         0         0         0         0         0         0         0         0         0         0         0         0         0         0         0         0         0         0         0         0         0         0         0         0         0         0         0         0         0         0         0         0         0         0         0         0         0         0         0         0 |                                                                                                                                                                                                                                                                                                                                                                                                                                                                                                                                                                                                                                                                                                                                                                                                                                                                                                                                                                                   | 0       0       0       0       0       0       0       0       0       0       0       0       0       0       0       0       0       0       0       0       0       0       0       0       0       0       0       0       0       0       0       0       0       0       0       0       0       0       0       0       0       0       0       0       0       0       0       0       0       0       0       0       0       0       0       0       0       0       0       0       0       0       0       0       0       0       0       0       0       0       0       0       0       0       0       0       0       0       0       0       0       0       0       0       0       0       0       0       0       0       0       0       0       0       0       0       0       0       0       0       0       0       0       0       0       0       0       0       0       0       0       0       0       0       0       0       0       0       0 |
| 0       0       0       0       0       0       0       0       0       0       0       0       0       0       0       0       0       0       0       0       0       0       0       0       0       0       0       0       0       0       0       0       0       0       0       0       0       0       0       0       0       0       0       0       0       0       0       0       0       0       0       0       0       0       0       0       0       0       0       0       0       0       0       0       0       0       0       0       0       0       0       0       0       0       0       0       0       0       0       0       0       0       0       0       0       0       0       0       0       0       0       0       0       0       0       0       0       0       0       0       0       0       0       0       0       0       0       0       0       0       0       0       0       0       0       0       0       0       0 |         | 0         0         0         0         0         0         0         0         0         0         0         0         0         0         0         0         0         0         0         0         0         0         0         0         0         0         0         0         0         0         0         0         0         0         0         0         0         0         0         0         0         0         0         0         0         0         0         0         0         0         0         0         0         0         0         0         0         0         0         0         0         0         0         0         0         0         0         0         0         0         0         0         0         0         0         0         0         0         0         0         0         0         0         0         0         0         0         0         0         0         0         0         0         0         0         0         0         0         0         0         0         0         0         0         0         0         0 | 0         0         0         0         0         0         0         0         0         0         0         0         0         0         0         0         0         0         0         0         0         0         0         0         0         0         0         0         0         0         0         0         0         0         0         0         0         0         0         0         0         0         0         0         0         0         0         0         0         0         0         0         0         0         0         0         0         0         0         0         0         0         0         0         0         0         0         0         0         0         0         0         0         0         0         0         0         0         0         0         0         0         0         0         0         0         0         0         0         0         0         0         0         0         0         0         0         0         0         0         0         0         0         0         0         0         0 |                                                                                                                                                                                                                                                                                                                                                                                                                                                                                                                                                                                                                                                                                                                                                                                                                                                                                                                                                                                   | 0       0       0       0       0       0       0       0       0       0       0       0       0       0       0       0       0       0       0       0       0       0       0       0       0       0       0       0       0       0       0       0       0       0       0       0       0       0       0       0       0       0       0       0       0       0       0       0       0       0       0       0       0       0       0       0       0       0       0       0       0       0       0       0       0       0       0       0       0       0       0       0       0       0       0       0       0       0       0       0       0       0       0       0       0       0       0       0       0       0       0       0       0       0       0       0       0       0       0       0       0       0       0       0       0       0       0       0       0       0       0       0       0       0       0       0       0       0       0 |
| 0       0       0       0       0       0       0       0       0       0       0       0       0       0       0       0       0       0       0       0       0       0       0       0       0       0       0       0       0       0       0       0       0       0       0       0       0       0       0       0       0       0       0       0       0       0       0       0       0       0       0       0       0       0       0       0       0       0       0       0       0       0       0       0       0       0       0       0       0       0       0       0       0       0       0       0       0       0       0       0       0       0       0       0       0       0       0       0       0       0       0       0       0       0       0       0       0       0       0       0       0       0       0       0       0       0       0       0       0       0       0       0       0       0       0       0       0       0       0 |         | 0         0         0         0         0         0         0         0         0         0         0         0         0         0         0         0         0         0         0         0         0         0         0         0         0         0         0         0         0         0         0         0         0         0         0         0         0         0         0         0         0         0         0         0         0         0         0         0         0         0         0         0         0         0         0         0         0         0         0         0         0         0         0         0         0         0         0         0         0         0         0         0         0         0         0         0         0         0         0         0         0         0         0         0         0         0         0         0         0         0         0         0         0         0         0         0         0         0         0         0         0         0         0         0         0         0         0 | 0         0         0         0         0         0         0         0         0         0         0         0         0         0         0         0         0         0         0         0         0         0         0         0         0         0         0         0         0         0         0         0         0         0         0         0         0         0         0         0         0         0         0         0         0         0         0         0         0         0         0         0         0         0         0         0         0         0         0         0         0         0         0         0         0         0         0         0         0         0         0         0         0         0         0         0         0         0         0         0         0         0         0         0         0         0         0         0         0         0         0         0         0         0         0         0         0         0         0         0         0         0         0         0         0         0         0 |                                                                                                                                                                                                                                                                                                                                                                                                                                                                                                                                                                                                                                                                                                                                                                                                                                                                                                                                                                                   | 0       0       0       0       0       0       0       0       0       0       0       0       0       0       0       0       0       0       0       0       0       0       0       0       0       0       0       0       0       0       0       0       0       0       0       0       0       0       0       0       0       0       0       0       0       0       0       0       0       0       0       0       0       0       0       0       0       0       0       0       0       0       0       0       0       0       0       0       0       0       0       0       0       0       0       0       0       0       0       0       0       0       0       0       0       0       0       0       0       0       0       0       0       0       0       0       0       0       0       0       0       0       0       0       0       0       0       0       0       0       0       0       0       0       0       0       0       0       0 |
| 0       0       0       0       0       0       0       0       0       0       0       0       0       0       0       0       0       0       0       0       0       0       0       0       0       0       0       0       0       0       0       0       0       0       0       0       0       0       0       0       0       0       0       0       0       0       0       0       0       0       0       0       0       0       0       0       0       0       0       0       0       0       0       0       0       0       0       0       0       0       0       0       0       0       0       0       0       0       0       0       0       0       0       0       0       0       0       0       0       0       0       0       0       0       0       0       0       0       0       0       0       0       0       0       0       0       0       0       0       0       0       0       0       0       0       0       0       0       0 |         | 0         0         0         0         0         0         0         0         0         0         0         0         0         0         0         0         0         0         0         0         0         0         0         0         0         0         0         0         0         0         0         0         0         0         0         0         0         0         0         0         0         0         0         0         0         0         0         0         0         0         0         0         0         0         0         0         0         0         0         0         0         0         0         0         0         0         0         0         0         0         0         0         0         0         0         0         0         0         0         0         0         0         0         0         0         0         0         0         0         0         0         0         0         0         0         0         0         0         0         0         0         0         0         0         0         0         0 | 0         0         0         0         0         0         0         0         0         0         0         0         0         0         0         0         0         0         0         0         0         0         0         0         0         0         0         0         0         0         0         0         0         0         0         0         0         0         0         0         0         0         0         0         0         0         0         0         0         0         0         0         0         0         0         0         0         0         0         0         0         0         0         0         0         0         0         0         0         0         0         0         0         0         0         0         0         0         0         0         0         0         0         0         0         0         0         0         0         0         0         0         0         0         0         0         0         0         0         0         0         0         0         0         0         0         0 |                                                                                                                                                                                                                                                                                                                                                                                                                                                                                                                                                                                                                                                                                                                                                                                                                                                                                                                                                                                   |                                                                                                                                                                                                                                                                                                                                                                                                                                                                                                                                                                                                                                                                                                                                                                                                                                                                                                                                                                                   |
| 0       0       0       0       0       0       0       0       0       0       0       0       0       0       0       0       0       0       0       0       0       0       0       0       0       0       0       0       0       0       0       0       0       0       0       0       0       0       0       0       0       0       0       0       0       0       0       0       0       0       0       0       0       0       0       0       0       0       0       0       0       0       0       0       0       0       0       0       0       0       0       0       0       0       0       0       0       0       0       0       0       0       0       0       0       0       0       0       0       0       0       0       0       0       0       0       0       0       0       0       0       0       0       0       0       0       0       0       0       0       0       0       0       0       0       0       0       0       0 |         | 0         0         0         0         0         0         0         0         0         0         0         0         0         0         0         0         0         0         0         0         0         0         0         0         0         0         0         0         0         0         0         0         0         0         0         0         0         0         0         0         0         0         0         0         0         0         0         0         0         0         0         0         0         0         0         0         0         0         0         0         0         0         0         0         0         0         0         0         0         0         0         0         0         0         0         0         0         0         0         0         0         0         0         0         0         0         0         0         0         0         0         0         0         0         0         0         0         0         0         0         0         0         0         0         0         0         0 | 0         0         0         0         0         0         0         0         0         0         0         0         0         0         0         0         0         0         0         0         0         0         0         0         0         0         0         0         0         0         0         0         0         0         0         0         0         0         0         0         0         0         0         0         0         0         0         0         0         0         0         0         0         0         0         0         0         0         0         0         0         0         0         0         0         0         0         0         0         0         0         0         0         0         0         0         0         0         0         0         0         0         0         0         0         0         0         0         0         0         0         0         0         0         0         0         0         0         0         0         0         0         0         0         0         0         0 |                                                                                                                                                                                                                                                                                                                                                                                                                                                                                                                                                                                                                                                                                                                                                                                                                                                                                                                                                                                   |                                                                                                                                                                                                                                                                                                                                                                                                                                                                                                                                                                                                                                                                                                                                                                                                                                                                                                                                                                                   |
| 0       0       0       0       0       0       0       0       0       0       0       0       0       0       0       0       0       0       0       0       0       0       0       0       0       0       0       0       0       0       0       0       0       0       0       0       0       0       0       0       0       0       0       0       0       0       0       0       0       0       0       0       0       0       0       0       0       0       0       0       0       0       0       0       0       0       0       0       0       0       0       0       0       0       0       0       0       0       0       0       0       0       0       0       0       0       0       0       0       0       0       0       0       0       0       0       0       0       0       0       0       0       0       0       0       0       0       0       0       0       0       0       0       0       0       0       0       0       0 |         | ····································                                                                                                                                                                                                                                                                                                                                                                                                                                                                                                                                                                                                                                                                                                                                                                                                                                                                                                                                                                                                                                                                  |                                                                                                                                                                                                                                                                                                                                                                                                                                                                                                                                                                                                                                                                                                                                                                                                                                                                                                                                                                                                                                                                                                       |                                                                                                                                                                                                                                                                                                                                                                                                                                                                                                                                                                                                                                                                                                                                                                                                                                                                                                                                                                                   |                                                                                                                                                                                                                                                                                                                                                                                                                                                                                                                                                                                                                                                                                                                                                                                                                                                                                                                                                                                   |
| 0       0       0       0       0       0       0       0       0       0       0       0       0       0       0       0       0       0       0       0       0       0       0       0       0       0       0       0       0       0       0       0       0       0       0       0       0       0       0       0       0       0       0       0       0       0       0       0       0       0       0       0       0       0       0       0       0       0       0       0       0       0       0       0       0       0       0       0       0       0       0       0       0       0       0       0       0       0       0       0       0       0       0       0       0       0       0       0       0       0       0       0       0       0       0       0       0       0       0       0       0       0       0       0       0       0       0       0       0       0       0       0       0       0       0       0       0       0       0 |         | ····································                                                                                                                                                                                                                                                                                                                                                                                                                                                                                                                                                                                                                                                                                                                                                                                                                                                                                                                                                                                                                                                                  |                                                                                                                                                                                                                                                                                                                                                                                                                                                                                                                                                                                                                                                                                                                                                                                                                                                                                                                                                                                                                                                                                                       |                                                                                                                                                                                                                                                                                                                                                                                                                                                                                                                                                                                                                                                                                                                                                                                                                                                                                                                                                                                   |                                                                                                                                                                                                                                                                                                                                                                                                                                                                                                                                                                                                                                                                                                                                                                                                                                                                                                                                                                                   |
| 0       0       0       0       0       0       0       0       0       0       0       0       0       0       0       0       0       0       0       0       0       0       0       0       0       0       0       0       0       0       0       0       0       0       0       0       0       0       0       0       0       0       0       0       0       0       0       0       0       0       0       0       0       0       0       0       0       0       0       0       0       0       0       0       0       0       0       0       0       0       0       0       0       0       0       0       0       0       0       0       0       0       0       0       0       0       0       0       0       0       0       0       0       0       0       0       0       0       0       0       0       0       0       0       0       0       0       0       0       0       0       0       0       0       0       0       0       0       0 |         | ····································                                                                                                                                                                                                                                                                                                                                                                                                                                                                                                                                                                                                                                                                                                                                                                                                                                                                                                                                                                                                                                                                  |                                                                                                                                                                                                                                                                                                                                                                                                                                                                                                                                                                                                                                                                                                                                                                                                                                                                                                                                                                                                                                                                                                       |                                                                                                                                                                                                                                                                                                                                                                                                                                                                                                                                                                                                                                                                                                                                                                                                                                                                                                                                                                                   |                                                                                                                                                                                                                                                                                                                                                                                                                                                                                                                                                                                                                                                                                                                                                                                                                                                                                                                                                                                   |
| 0       0       0       0       0       0       0       0       0       0       0       0       0       0       0       0       0       0       0       0       0       0       0       0       0       0       0       0       0       0       0       0       0       0       0       0       0       0       0       0       0       0       0       0       0       0       0       0       0       0       0       0       0       0       0       0       0       0       0       0       0       0       0       0       0       0       0       0       0       0       0       0       0       0       0       0       0       0       0       0       0       0       0       0       0       0       0       0       0       0       0       0       0       0       0       0       0       0       0       0       0       0       0       0       0       0       0       0       0       0       0       0       0       0       0       0       0       0       0 |         | ····································                                                                                                                                                                                                                                                                                                                                                                                                                                                                                                                                                                                                                                                                                                                                                                                                                                                                                                                                                                                                                                                                  |                                                                                                                                                                                                                                                                                                                                                                                                                                                                                                                                                                                                                                                                                                                                                                                                                                                                                                                                                                                                                                                                                                       |                                                                                                                                                                                                                                                                                                                                                                                                                                                                                                                                                                                                                                                                                                                                                                                                                                                                                                                                                                                   |                                                                                                                                                                                                                                                                                                                                                                                                                                                                                                                                                                                                                                                                                                                                                                                                                                                                                                                                                                                   |
| 0       0       0       0       0       0       0       0       0       0       0       0       0       0       0       0       0       0       0       0       0       0       0       0       0       0       0       0       0       0       0       0       0       0       0       0       0       0       0       0       0       0       0       0       0       0       0       0       0       0       0       0       0       0       0       0       0       0       0       0       0       0       0       0       0       0       0       0       0       0       0       0       0       0       0       0       0       0       0       0       0       0       0       0       0       0       0       0       0       0       0       0       0       0       0       0       0       0       0       0       0       0       0       0       0       0       0       0       0       0       0       0       0       0       0       0       0       0       0 |         | ····································                                                                                                                                                                                                                                                                                                                                                                                                                                                                                                                                                                                                                                                                                                                                                                                                                                                                                                                                                                                                                                                                  |                                                                                                                                                                                                                                                                                                                                                                                                                                                                                                                                                                                                                                                                                                                                                                                                                                                                                                                                                                                                                                                                                                       |                                                                                                                                                                                                                                                                                                                                                                                                                                                                                                                                                                                                                                                                                                                                                                                                                                                                                                                                                                                   |                                                                                                                                                                                                                                                                                                                                                                                                                                                                                                                                                                                                                                                                                                                                                                                                                                                                                                                                                                                   |
| 0       0       0       0       0       0       0       0       0       0       0       0       0       0       0       0       0       0       0       0       0       0       0       0       0       0       0       0       0       0       0       0       0       0       0       0       0       0       0       0       0       0       0       0       0       0       0       0       0       0       0       0       0       0       0       0       0       0       0       0       0       0       0       0       0       0       0       0       0       0       0       0       0       0       0       0       0       0       0       0       0       0       0       0       0       0       0       0       0       0       0       0       0       0       0       0       0       0       0       0       0       0       0       0       0       0       0       0       0       0       0       0       0       0       0       0       0       0       0 |         | ····································                                                                                                                                                                                                                                                                                                                                                                                                                                                                                                                                                                                                                                                                                                                                                                                                                                                                                                                                                                                                                                                                  |                                                                                                                                                                                                                                                                                                                                                                                                                                                                                                                                                                                                                                                                                                                                                                                                                                                                                                                                                                                                                                                                                                       |                                                                                                                                                                                                                                                                                                                                                                                                                                                                                                                                                                                                                                                                                                                                                                                                                                                                                                                                                                                   |                                                                                                                                                                                                                                                                                                                                                                                                                                                                                                                                                                                                                                                                                                                                                                                                                                                                                                                                                                                   |
| 0       0       0       0       0       0       0       0       0       0       0       0       0       0       0       0       0       0       0       0       0       0       0       0       0       0       0       0       0       0       0       0       0       0       0       0       0       0       0       0       0       0       0       0       0       0       0       0       0       0       0       0       0       0       0       0       0       0       0       0       0       0       0       0       0       0       0       0       0       0       0       0       0       0       0       0       0       0       0       0       0       0       0       0       0       0       0       0       0       0       0       0       0       0       0       0       0       0       0       0       0       0       0       0       0       0       0       0       0       0       0       0       0       0       0       0       0       0       0 |         | ····································                                                                                                                                                                                                                                                                                                                                                                                                                                                                                                                                                                                                                                                                                                                                                                                                                                                                                                                                                                                                                                                                  |                                                                                                                                                                                                                                                                                                                                                                                                                                                                                                                                                                                                                                                                                                                                                                                                                                                                                                                                                                                                                                                                                                       |                                                                                                                                                                                                                                                                                                                                                                                                                                                                                                                                                                                                                                                                                                                                                                                                                                                                                                                                                                                   |                                                                                                                                                                                                                                                                                                                                                                                                                                                                                                                                                                                                                                                                                                                                                                                                                                                                                                                                                                                   |
|                                                                                                                                                                                                                                                                                                                                                                                                                                                                                                                                                                                                                                                                                                                                                                                                                                                                                                                                                                                   |         |                                                                                                                                                                                                                                                                                                                                                                                                                                                                                                                                                                                                                                                                                                                                                                                                                                                                                                                                                                                                                                                                                                       |                                                                                                                                                                                                                                                                                                                                                                                                                                                                                                                                                                                                                                                                                                                                                                                                                                                                                                                                                                                                                                                                                                       |                                                                                                                                                                                                                                                                                                                                                                                                                                                                                                                                                                                                                                                                                                                                                                                                                                                                                                                                                                                   |                                                                                                                                                                                                                                                                                                                                                                                                                                                                                                                                                                                                                                                                                                                                                                                                                                                                                                                                                                                   |
| 0       0       0       0       0       0       0       0       0       0       0       0       0       0       0       0       0       0       0       0       0       0       0       0       0       0       0       0       0       0       0       0       0       0       0       0       0       0       0       0       0       0       0       0       0       0       0       0       0       0       0       0       0       0       0       0       0       0       0       0       0       0       0       0       0       0       0       0       0       0       0       0       0       0       0       0       0       0       0       0       0       0       0       0       0       0       0       0       0       0       0       0       0       0       0       0       0       0       0       0       0       0       0       0       0       0       0       0       0       0       0       0       0       0       0       0       0       0       0 |         |                                                                                                                                                                                                                                                                                                                                                                                                                                                                                                                                                                                                                                                                                                                                                                                                                                                                                                                                                                                                                                                                                                       |                                                                                                                                                                                                                                                                                                                                                                                                                                                                                                                                                                                                                                                                                                                                                                                                                                                                                                                                                                                                                                                                                                       |                                                                                                                                                                                                                                                                                                                                                                                                                                                                                                                                                                                                                                                                                                                                                                                                                                                                                                                                                                                   |                                                                                                                                                                                                                                                                                                                                                                                                                                                                                                                                                                                                                                                                                                                                                                                                                                                                                                                                                                                   |
|                                                                                                                                                                                                                                                                                                                                                                                                                                                                                                                                                                                                                                                                                                                                                                                                                                                                                                                                                                                   |         |                                                                                                                                                                                                                                                                                                                                                                                                                                                                                                                                                                                                                                                                                                                                                                                                                                                                                                                                                                                                                                                                                                       | 0         0         0         0         0         0         0         0         0         0         0         0         0         0         0         0         0         0         0         0         0         0         0         0         0         0         0         0         0         0         0         0         0         0         0         0         0         0         0         0         0         0         0         0         0         0         0         0         0         0         0         0         0         0         0         0         0         0         0         0         0         0         0         0         0         0         0         0         0         0         0         0         0         0         0         0         0         0         0         0         0         0         0         0         0         0         0         0         0         0         0         0         0         0         0         0         0         0         0         0         0         0         0         0         0         0         0 |                                                                                                                                                                                                                                                                                                                                                                                                                                                                                                                                                                                                                                                                                                                                                                                                                                                                                                                                                                                   |                                                                                                                                                                                                                                                                                                                                                                                                                                                                                                                                                                                                                                                                                                                                                                                                                                                                                                                                                                                   |
|                                                                                                                                                                                                                                                                                                                                                                                                                                                                                                                                                                                                                                                                                                                                                                                                                                                                                                                                                                                   |         |                                                                                                                                                                                                                                                                                                                                                                                                                                                                                                                                                                                                                                                                                                                                                                                                                                                                                                                                                                                                                                                                                                       | 0         0         0         0         0         0         0         0         0         0         0         0         0         0         0         0         0         0         0         0         0         0         0         0         0         0         0         0         0         0         0         0         0         0         0         0         0         0         0         0         0         0         0         0         0         0         0         0         0         0         0         0         0         0         0         0         0         0         0         0         0         0         0         0         0         0         0         0         0         0         0         0         0         0         0         0         0         0         0         0         0         0         0         0         0         0         0         0         0         0         0         0         0         0         0         0         0         0         0         0         0         0         0         0         0         0         0 |                                                                                                                                                                                                                                                                                                                                                                                                                                                                                                                                                                                                                                                                                                                                                                                                                                                                                                                                                                                   |                                                                                                                                                                                                                                                                                                                                                                                                                                                                                                                                                                                                                                                                                                                                                                                                                                                                                                                                                                                   |
|                                                                                                                                                                                                                                                                                                                                                                                                                                                                                                                                                                                                                                                                                                                                                                                                                                                                                                                                                                                   |         |                                                                                                                                                                                                                                                                                                                                                                                                                                                                                                                                                                                                                                                                                                                                                                                                                                                                                                                                                                                                                                                                                                       | 0         0         0         0         0         0         0         0         0         0         0         0         0         0         0         0         0         0         0         0         0         0         0         0         0         0         0         0         0         0         0         0         0         0         0         0         0         0         0         0         0         0         0         0         0         0         0         0         0         0         0         0         0         0         0         0         0         0         0         0         0         0         0         0         0         0         0         0         0         0         0         0         0         0         0         0         0         0         0         0         0         0         0         0         0         0         0         0         0         0         0         0         0         0         0         0         0         0         0         0         0         0         0         0         0         0         0 |                                                                                                                                                                                                                                                                                                                                                                                                                                                                                                                                                                                                                                                                                                                                                                                                                                                                                                                                                                                   |                                                                                                                                                                                                                                                                                                                                                                                                                                                                                                                                                                                                                                                                                                                                                                                                                                                                                                                                                                                   |
|                                                                                                                                                                                                                                                                                                                                                                                                                                                                                                                                                                                                                                                                                                                                                                                                                                                                                                                                                                                   |         |                                                                                                                                                                                                                                                                                                                                                                                                                                                                                                                                                                                                                                                                                                                                                                                                                                                                                                                                                                                                                                                                                                       | 0         0         0         0         0         0         0         0         0         0         0         0         0         0         0         0         0         0         0         0         0         0         0         0         0         0         0         0         0         0         0         0         0         0         0         0         0         0         0         0         0         0         0         0         0         0         0         0         0         0         0         0         0         0         0         0         0         0         0         0         0         0         0         0         0         0         0         0         0         0         0         0         0         0         0         0         0         0         0         0         0         0         0         0         0         0         0         0         0         0         0         0         0         0         0         0         0         0         0         0         0         0         0         0         0         0         0 |                                                                                                                                                                                                                                                                                                                                                                                                                                                                                                                                                                                                                                                                                                                                                                                                                                                                                                                                                                                   | G Report                                                                                                                                                                                                                                                                                                                                                                                                                                                                                                                                                                                                                                                                                                                                                                                                                                                                                                                                                                          |
|                                                                                                                                                                                                                                                                                                                                                                                                                                                                                                                                                                                                                                                                                                                                                                                                                                                                                                                                                                                   |         |                                                                                                                                                                                                                                                                                                                                                                                                                                                                                                                                                                                                                                                                                                                                                                                                                                                                                                                                                                                                                                                                                                       |                                                                                                                                                                                                                                                                                                                                                                                                                                                                                                                                                                                                                                                                                                                                                                                                                                                                                                                                                                                                                                                                                                       |                                                                                                                                                                                                                                                                                                                                                                                                                                                                                                                                                                                                                                                                                                                                                                                                                                                                                                                                                                                   | G Report                                                                                                                                                                                                                                                                                                                                                                                                                                                                                                                                                                                                                                                                                                                                                                                                                                                                                                                                                                          |
|                                                                                                                                                                                                                                                                                                                                                                                                                                                                                                                                                                                                                                                                                                                                                                                                                                                                                                                                                                                   |         |                                                                                                                                                                                                                                                                                                                                                                                                                                                                                                                                                                                                                                                                                                                                                                                                                                                                                                                                                                                                                                                                                                       |                                                                                                                                                                                                                                                                                                                                                                                                                                                                                                                                                                                                                                                                                                                                                                                                                                                                                                                                                                                                                                                                                                       |                                                                                                                                                                                                                                                                                                                                                                                                                                                                                                                                                                                                                                                                                                                                                                                                                                                                                                                                                                                   |                                                                                                                                                                                                                                                                                                                                                                                                                                                                                                                                                                                                                                                                                                                                                                                                                                                                                                                                                                                   |
|                                                                                                                                                                                                                                                                                                                                                                                                                                                                                                                                                                                                                                                                                                                                                                                                                                                                                                                                                                                   |         |                                                                                                                                                                                                                                                                                                                                                                                                                                                                                                                                                                                                                                                                                                                                                                                                                                                                                                                                                                                                                                                                                                       |                                                                                                                                                                                                                                                                                                                                                                                                                                                                                                                                                                                                                                                                                                                                                                                                                                                                                                                                                                                                                                                                                                       |                                                                                                                                                                                                                                                                                                                                                                                                                                                                                                                                                                                                                                                                                                                                                                                                                                                                                                                                                                                   | G Report                                                                                                                                                                                                                                                                                                                                                                                                                                                                                                                                                                                                                                                                                                                                                                                                                                                                                                                                                                          |
|                                                                                                                                                                                                                                                                                                                                                                                                                                                                                                                                                                                                                                                                                                                                                                                                                                                                                                                                                                                   |         |                                                                                                                                                                                                                                                                                                                                                                                                                                                                                                                                                                                                                                                                                                                                                                                                                                                                                                                                                                                                                                                                                                       |                                                                                                                                                                                                                                                                                                                                                                                                                                                                                                                                                                                                                                                                                                                                                                                                                                                                                                                                                                                                                                                                                                       |                                                                                                                                                                                                                                                                                                                                                                                                                                                                                                                                                                                                                                                                                                                                                                                                                                                                                                                                                                                   | G Report                                                                                                                                                                                                                                                                                                                                                                                                                                                                                                                                                                                                                                                                                                                                                                                                                                                                                                                                                                          |
|                                                                                                                                                                                                                                                                                                                                                                                                                                                                                                                                                                                                                                                                                                                                                                                                                                                                                                                                                                                   |         |                                                                                                                                                                                                                                                                                                                                                                                                                                                                                                                                                                                                                                                                                                                                                                                                                                                                                                                                                                                                                                                                                                       |                                                                                                                                                                                                                                                                                                                                                                                                                                                                                                                                                                                                                                                                                                                                                                                                                                                                                                                                                                                                                                                                                                       |                                                                                                                                                                                                                                                                                                                                                                                                                                                                                                                                                                                                                                                                                                                                                                                                                                                                                                                                                                                   | G Report<br>Environment, Social, Governance                                                                                                                                                                                                                                                                                                                                                                                                                                                                                                                                                                                                                                                                                                                                                                                                                                                                                                                                       |