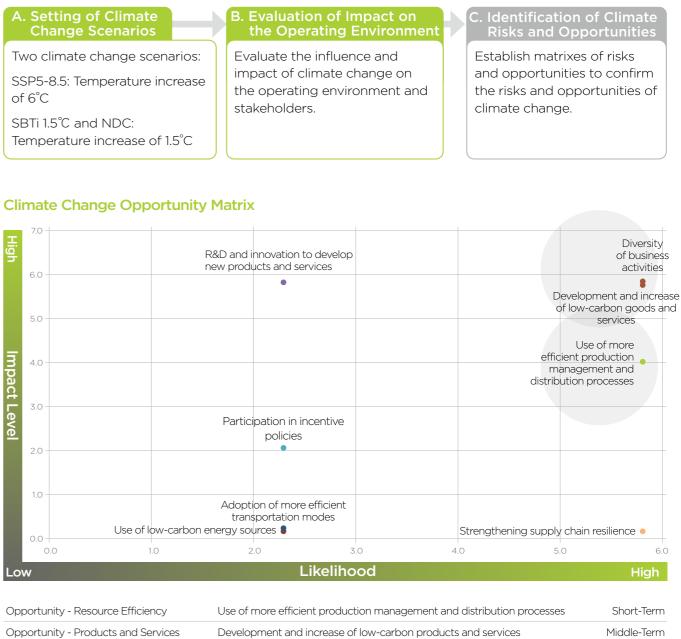

ng-Term  |

The specific process for identifying risks and opportunities related to climate change is shown as follows:

| A. Setting of Climate<br>Change Scenarios                                                                                         | B. Evaluation of Im<br>the Operating Er                                                   |
|-----------------------------------------------------------------------------------------------------------------------------------|-------------------------------------------------------------------------------------------|
| Two climate change scenarios:<br>SSP5-8.5: Temperature increase<br>of 6°C<br>SBTi 1.5°C and NDC:<br>Temperature increase of 1.5°C | Evaluate the influence<br>impact of climate cha<br>the operating enviror<br>stakeholders. |



| Opportunity - Resource Efficiency   | Use of more efficient productio  |
|-------------------------------------|----------------------------------|
| Opportunity - Products and Services | Development and increase of lo   |
| Opportunity - Products and Services | Diversity of business activities |



Middle-Term

## **Climate Change Financial Impact**

For each climate change risk and opportunity, HTC evaluates the impact from five aspects: product or service, supply chain or value chain, climate adaptation or mitigation activities, new R&D or investment, business operation type or location of business operation facilities. And carry out climate mitigation and climate adaptation strategies for possible shocks.

#### **HTC Climate-related Risks and Financial Impact**

| Р