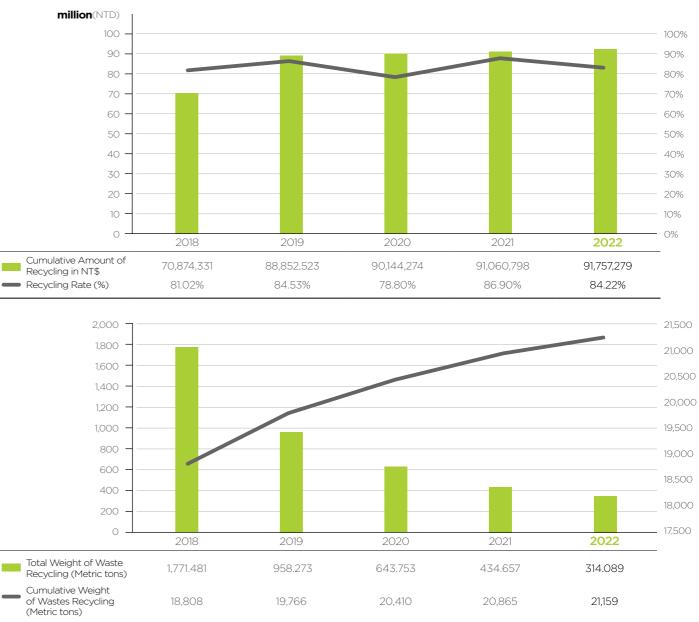

### $\sim$ 022 Т TC Π ഗ G Re Ō ort

|                                                                                                                                                                                                                                                                                                                                                                                                                                                                                                                                                                                                                                                                                                                                                                                                                                                                                                                                                                                   |         |                                                                                                                                                                                                                                                                                                                                                                                                                                                                                                                                                                                                                                                                                                                                                                                                                                                                                                                                                                                                                                                                                                       |                                                                                                                                                                                                                                                                                                                                                                                                                                                                                                                                                                                                                                                                                                                                                                                                                                                                                                                                                                                                                                                                                                       |                                                                                                                                                                                                                                                                                                                                                                                                                                                                                                                                                                                                                                                                                                                                                                                                                                                                                                                                                                                   | T WSE 2490                                                                                                                                                                                                                                                                                                                                                                                                                                                                                                                                                                                                                                                                                                                                                                                                                                                                                                                                                                        |
|-----------------------------------------------------------------------------------------------------------------------------------------------------------------------------------------------------------------------------------------------------------------------------------------------------------------------------------------------------------------------------------------------------------------------------------------------------------------------------------------------------------------------------------------------------------------------------------------------------------------------------------------------------------------------------------------------------------------------------------------------------------------------------------------------------------------------------------------------------------------------------------------------------------------------------------------------------------------------------------|---------|-------------------------------------------------------------------------------------------------------------------------------------------------------------------------------------------------------------------------------------------------------------------------------------------------------------------------------------------------------------------------------------------------------------------------------------------------------------------------------------------------------------------------------------------------------------------------------------------------------------------------------------------------------------------------------------------------------------------------------------------------------------------------------------------------------------------------------------------------------------------------------------------------------------------------------------------------------------------------------------------------------------------------------------------------------------------------------------------------------|-------------------------------------------------------------------------------------------------------------------------------------------------------------------------------------------------------------------------------------------------------------------------------------------------------------------------------------------------------------------------------------------------------------------------------------------------------------------------------------------------------------------------------------------------------------------------------------------------------------------------------------------------------------------------------------------------------------------------------------------------------------------------------------------------------------------------------------------------------------------------------------------------------------------------------------------------------------------------------------------------------------------------------------------------------------------------------------------------------|-----------------------------------------------------------------------------------------------------------------------------------------------------------------------------------------------------------------------------------------------------------------------------------------------------------------------------------------------------------------------------------------------------------------------------------------------------------------------------------------------------------------------------------------------------------------------------------------------------------------------------------------------------------------------------------------------------------------------------------------------------------------------------------------------------------------------------------------------------------------------------------------------------------------------------------------------------------------------------------|-----------------------------------------------------------------------------------------------------------------------------------------------------------------------------------------------------------------------------------------------------------------------------------------------------------------------------------------------------------------------------------------------------------------------------------------------------------------------------------------------------------------------------------------------------------------------------------------------------------------------------------------------------------------------------------------------------------------------------------------------------------------------------------------------------------------------------------------------------------------------------------------------------------------------------------------------------------------------------------|
|                                                                                                                                                                                                                                                                                                                                                                                                                                                                                                                                                                                                                                                                                                                                                                                                                                                                                                                                                                                   |         |                                                                                                                                                                                                                                                                                                                                                                                                                                                                                                                                                                                                                                                                                                                                                                                                                                                                                                                                                                                                                                                                                                       |                                                                                                                                                                                                                                                                                                                                                                                                                                                                                                                                                                                                                                                                                                                                                                                                                                                                                                                                                                                                                                                                                                       |                                                                                                                                                                                                                                                                                                                                                                                                                                                                                                                                                                                                                                                                                                                                                                                                                                                                                                                                                                                   |                                                                                                                                                                                                                                                                                                                                                                                                                                                                                                                                                                                                                                                                                                                                                                                                                                                                                                                                                                                   |
|                                                                                                                                                                                                                                                                                                                                                                                                                                                                                                                                                                                                                                                                                                                                                                                                                                                                                                                                                                                   |         |                                                                                                                                                                                                                                                                                                                                                                                                                                                                                                                                                                                                                                                                                                                                                                                                                                                                                                                                                                                                                                                                                                       |                                                                                                                                                                                                                                                                                                                                                                                                                                                                                                                                                                                                                                                                                                                                                                                                                                                                                                                                                                                                                                                                                                       |                                                                                                                                                                                                                                                                                                                                                                                                                                                                                                                                                                                                                                                                                                                                                                                                                                                                                                                                                                                   |                                                                                                                                                                                                                                                                                                                                                                                                                                                                                                                                                                                                                                                                                                                                                                                                                                                                                                                                                                                   |
|                                                                                                                                                                                                                                                                                                                                                                                                                                                                                                                                                                                                                                                                                                                                                                                                                                                                                                                                                                                   |         |                                                                                                                                                                                                                                                                                                                                                                                                                                                                                                                                                                                                                                                                                                                                                                                                                                                                                                                                                                                                                                                                                                       |                                                                                                                                                                                                                                                                                                                                                                                                                                                                                                                                                                                                                                                                                                                                                                                                                                                                                                                                                                                                                                                                                                       |                                                                                                                                                                                                                                                                                                                                                                                                                                                                                                                                                                                                                                                                                                                                                                                                                                                                                                                                                                                   |                                                                                                                                                                                                                                                                                                                                                                                                                                                                                                                                                                                                                                                                                                                                                                                                                                                                                                                                                                                   |
|                                                                                                                                                                                                                                                                                                                                                                                                                                                                                                                                                                                                                                                                                                                                                                                                                                                                                                                                                                                   |         |                                                                                                                                                                                                                                                                                                                                                                                                                                                                                                                                                                                                                                                                                                                                                                                                                                                                                                                                                                                                                                                                                                       |                                                                                                                                                                                                                                                                                                                                                                                                                                                                                                                                                                                                                                                                                                                                                                                                                                                                                                                                                                                                                                                                                                       |                                                                                                                                                                                                                                                                                                                                                                                                                                                                                                                                                                                                                                                                                                                                                                                                                                                                                                                                                                                   |                                                                                                                                                                                                                                                                                                                                                                                                                                                                                                                                                                                                                                                                                                                                                                                                                                                                                                                                                                                   |
|                                                                                                                                                                                                                                                                                                                                                                                                                                                                                                                                                                                                                                                                                                                                                                                                                                                                                                                                                                                   |         |                                                                                                                                                                                                                                                                                                                                                                                                                                                                                                                                                                                                                                                                                                                                                                                                                                                                                                                                                                                                                                                                                                       |                                                                                                                                                                                                                                                                                                                                                                                                                                                                                                                                                                                                                                                                                                                                                                                                                                                                                                                                                                                                                                                                                                       |                                                                                                                                                                                                                                                                                                                                                                                                                                                                                                                                                                                                                                                                                                                                                                                                                                                                                                                                                                                   |                                                                                                                                                                                                                                                                                                                                                                                                                                                                                                                                                                                                                                                                                                                                                                                                                                                                                                                                                                                   |
|                                                                                                                                                                                                                                                                                                                                                                                                                                                                                                                                                                                                                                                                                                                                                                                                                                                                                                                                                                                   |         |                                                                                                                                                                                                                                                                                                                                                                                                                                                                                                                                                                                                                                                                                                                                                                                                                                                                                                                                                                                                                                                                                                       |                                                                                                                                                                                                                                                                                                                                                                                                                                                                                                                                                                                                                                                                                                                                                                                                                                                                                                                                                                                                                                                                                                       |                                                                                                                                                                                                                                                                                                                                                                                                                                                                                                                                                                                                                                                                                                                                                                                                                                                                                                                                                                                   |                                                                                                                                                                                                                                                                                                                                                                                                                                                                                                                                                                                                                                                                                                                                                                                                                                                                                                                                                                                   |
|                                                                                                                                                                                                                                                                                                                                                                                                                                                                                                                                                                                                                                                                                                                                                                                                                                                                                                                                                                                   |         |                                                                                                                                                                                                                                                                                                                                                                                                                                                                                                                                                                                                                                                                                                                                                                                                                                                                                                                                                                                                                                                                                                       |                                                                                                                                                                                                                                                                                                                                                                                                                                                                                                                                                                                                                                                                                                                                                                                                                                                                                                                                                                                                                                                                                                       |                                                                                                                                                                                                                                                                                                                                                                                                                                                                                                                                                                                                                                                                                                                                                                                                                                                                                                                                                                                   |                                                                                                                                                                                                                                                                                                                                                                                                                                                                                                                                                                                                                                                                                                                                                                                                                                                                                                                                                                                   |
|                                                                                                                                                                                                                                                                                                                                                                                                                                                                                                                                                                                                                                                                                                                                                                                                                                                                                                                                                                                   |         |                                                                                                                                                                                                                                                                                                                                                                                                                                                                                                                                                                                                                                                                                                                                                                                                                                                                                                                                                                                                                                                                                                       |                                                                                                                                                                                                                                                                                                                                                                                                                                                                                                                                                                                                                                                                                                                                                                                                                                                                                                                                                                                                                                                                                                       |                                                                                                                                                                                                                                                                                                                                                                                                                                                                                                                                                                                                                                                                                                                                                                                                                                                                                                                                                                                   |                                                                                                                                                                                                                                                                                                                                                                                                                                                                                                                                                                                                                                                                                                                                                                                                                                                                                                                                                                                   |
|                                                                                                                                                                                                                                                                                                                                                                                                                                                                                                                                                                                                                                                                                                                                                                                                                                                                                                                                                                                   |         |                                                                                                                                                                                                                                                                                                                                                                                                                                                                                                                                                                                                                                                                                                                                                                                                                                                                                                                                                                                                                                                                                                       |                                                                                                                                                                                                                                                                                                                                                                                                                                                                                                                                                                                                                                                                                                                                                                                                                                                                                                                                                                                                                                                                                                       |                                                                                                                                                                                                                                                                                                                                                                                                                                                                                                                                                                                                                                                                                                                                                                                                                                                                                                                                                                                   |                                                                                                                                                                                                                                                                                                                                                                                                                                                                                                                                                                                                                                                                                                                                                                                                                                                                                                                                                                                   |
|                                                                                                                                                                                                                                                                                                                                                                                                                                                                                                                                                                                                                                                                                                                                                                                                                                                                                                                                                                                   |         |                                                                                                                                                                                                                                                                                                                                                                                                                                                                                                                                                                                                                                                                                                                                                                                                                                                                                                                                                                                                                                                                                                       |                                                                                                                                                                                                                                                                                                                                                                                                                                                                                                                                                                                                                                                                                                                                                                                                                                                                                                                                                                                                                                                                                                       |                                                                                                                                                                                                                                                                                                                                                                                                                                                                                                                                                                                                                                                                                                                                                                                                                                                                                                                                                                                   |                                                                                                                                                                                                                                                                                                                                                                                                                                                                                                                                                                                                                                                                                                                                                                                                                                                                                                                                                                                   |
|                                                                                                                                                                                                                                                                                                                                                                                                                                                                                                                                                                                                                                                                                                                                                                                                                                                                                                                                                                                   |         |                                                                                                                                                                                                                                                                                                                                                                                                                                                                                                                                                                                                                                                                                                                                                                                                                                                                                                                                                                                                                                                                                                       |                                                                                                                                                                                                                                                                                                                                                                                                                                                                                                                                                                                                                                                                                                                                                                                                                                                                                                                                                                                                                                                                                                       |                                                                                                                                                                                                                                                                                                                                                                                                                                                                                                                                                                                                                                                                                                                                                                                                                                                                                                                                                                                   |                                                                                                                                                                                                                                                                                                                                                                                                                                                                                                                                                                                                                                                                                                                                                                                                                                                                                                                                                                                   |
|                                                                                                                                                                                                                                                                                                                                                                                                                                                                                                                                                                                                                                                                                                                                                                                                                                                                                                                                                                                   |         |                                                                                                                                                                                                                                                                                                                                                                                                                                                                                                                                                                                                                                                                                                                                                                                                                                                                                                                                                                                                                                                                                                       |                                                                                                                                                                                                                                                                                                                                                                                                                                                                                                                                                                                                                                                                                                                                                                                                                                                                                                                                                                                                                                                                                                       |                                                                                                                                                                                                                                                                                                                                                                                                                                                                                                                                                                                                                                                                                                                                                                                                                                                                                                                                                                                   |                                                                                                                                                                                                                                                                                                                                                                                                                                                                                                                                                                                                                                                                                                                                                                                                                                                                                                                                                                                   |
|                                                                                                                                                                                                                                                                                                                                                                                                                                                                                                                                                                                                                                                                                                                                                                                                                                                                                                                                                                                   |         |                                                                                                                                                                                                                                                                                                                                                                                                                                                                                                                                                                                                                                                                                                                                                                                                                                                                                                                                                                                                                                                                                                       |                                                                                                                                                                                                                                                                                                                                                                                                                                                                                                                                                                                                                                                                                                                                                                                                                                                                                                                                                                                                                                                                                                       |                                                                                                                                                                                                                                                                                                                                                                                                                                                                                                                                                                                                                                                                                                                                                                                                                                                                                                                                                                                   |                                                                                                                                                                                                                                                                                                                                                                                                                                                                                                                                                                                                                                                                                                                                                                                                                                                                                                                                                                                   |
|                                                                                                                                                                                                                                                                                                                                                                                                                                                                                                                                                                                                                                                                                                                                                                                                                                                                                                                                                                                   |         |                                                                                                                                                                                                                                                                                                                                                                                                                                                                                                                                                                                                                                                                                                                                                                                                                                                                                                                                                                                                                                                                                                       |                                                                                                                                                                                                                                                                                                                                                                                                                                                                                                                                                                                                                                                                                                                                                                                                                                                                                                                                                                                                                                                                                                       |                                                                                                                                                                                                                                                                                                                                                                                                                                                                                                                                                                                                                                                                                                                                                                                                                                                                                                                                                                                   |                                                                                                                                                                                                                                                                                                                                                                                                                                                                                                                                                                                                                                                                                                                                                                                                                                                                                                                                                                                   |
|                                                                                                                                                                                                                                                                                                                                                                                                                                                                                                                                                                                                                                                                                                                                                                                                                                                                                                                                                                                   |         |                                                                                                                                                                                                                                                                                                                                                                                                                                                                                                                                                                                                                                                                                                                                                                                                                                                                                                                                                                                                                                                                                                       |                                                                                                                                                                                                                                                                                                                                                                                                                                                                                                                                                                                                                                                                                                                                                                                                                                                                                                                                                                                                                                                                                                       |                                                                                                                                                                                                                                                                                                                                                                                                                                                                                                                                                                                                                                                                                                                                                                                                                                                                                                                                                                                   |                                                                                                                                                                                                                                                                                                                                                                                                                                                                                                                                                                                                                                                                                                                                                                                                                                                                                                                                                                                   |
|                                                                                                                                                                                                                                                                                                                                                                                                                                                                                                                                                                                                                                                                                                                                                                                                                                                                                                                                                                                   |         |                                                                                                                                                                                                                                                                                                                                                                                                                                                                                                                                                                                                                                                                                                                                                                                                                                                                                                                                                                                                                                                                                                       |                                                                                                                                                                                                                                                                                                                                                                                                                                                                                                                                                                                                                                                                                                                                                                                                                                                                                                                                                                                                                                                                                                       |                                                                                                                                                                                                                                                                                                                                                                                                                                                                                                                                                                                                                                                                                                                                                                                                                                                                                                                                                                                   |                                                                                                                                                                                                                                                                                                                                                                                                                                                                                                                                                                                                                                                                                                                                                                                                                                                                                                                                                                                   |
|                                                                                                                                                                                                                                                                                                                                                                                                                                                                                                                                                                                                                                                                                                                                                                                                                                                                                                                                                                                   |         |                                                                                                                                                                                                                                                                                                                                                                                                                                                                                                                                                                                                                                                                                                                                                                                                                                                                                                                                                                                                                                                                                                       |                                                                                                                                                                                                                                                                                                                                                                                                                                                                                                                                                                                                                                                                                                                                                                                                                                                                                                                                                                                                                                                                                                       |                                                                                                                                                                                                                                                                                                                                                                                                                                                                                                                                                                                                                                                                                                                                                                                                                                                                                                                                                                                   |                                                                                                                                                                                                                                                                                                                                                                                                                                                                                                                                                                                                                                                                                                                                                                                                                                                                                                                                                                                   |
|                                                                                                                                                                                                                                                                                                                                                                                                                                                                                                                                                                                                                                                                                                                                                                                                                                                                                                                                                                                   |         |                                                                                                                                                                                                                                                                                                                                                                                                                                                                                                                                                                                                                                                                                                                                                                                                                                                                                                                                                                                                                                                                                                       |                                                                                                                                                                                                                                                                                                                                                                                                                                                                                                                                                                                                                                                                                                                                                                                                                                                                                                                                                                                                                                                                                                       |                                                                                                                                                                                                                                                                                                                                                                                                                                                                                                                                                                                                                                                                                                                                                                                                                                                                                                                                                                                   |                                                                                                                                                                                                                                                                                                                                                                                                                                                                                                                                                                                                                                                                                                                                                                                                                                                                                                                                                                                   |
|                                                                                                                                                                                                                                                                                                                                                                                                                                                                                                                                                                                                                                                                                                                                                                                                                                                                                                                                                                                   |         |                                                                                                                                                                                                                                                                                                                                                                                                                                                                                                                                                                                                                                                                                                                                                                                                                                                                                                                                                                                                                                                                                                       |                                                                                                                                                                                                                                                                                                                                                                                                                                                                                                                                                                                                                                                                                                                                                                                                                                                                                                                                                                                                                                                                                                       |                                                                                                                                                                                                                                                                                                                                                                                                                                                                                                                                                                                                                                                                                                                                                                                                                                                                                                                                                                                   |                                                                                                                                                                                                                                                                                                                                                                                                                                                                                                                                                                                                                                                                                                                                                                                                                                                                                                                                                                                   |
|                                                                                                                                                                                                                                                                                                                                                                                                                                                                                                                                                                                                                                                                                                                                                                                                                                                                                                                                                                                   |         |                                                                                                                                                                                                                                                                                                                                                                                                                                                                                                                                                                                                                                                                                                                                                                                                                                                                                                                                                                                                                                                                                                       | • •                                                                                                                                                                                                                                                                                                                                                                                                                                                                                                                                                                                                                                                                                                                                                                                                                                                                                                                                                                                                                                                                                                   |                                                                                                                                                                                                                                                                                                                                                                                                                                                                                                                                                                                                                                                                                                                                                                                                                                                                                                                                                                                   | • • • • • • • • • • • • • • • • • • • •                                                                                                                                                                                                                                                                                                                                                                                                                                                                                                                                                                                                                                                                                                                                                                                                                                                                                                                                           |
|                                                                                                                                                                                                                                                                                                                                                                                                                                                                                                                                                                                                                                                                                                                                                                                                                                                                                                                                                                                   |         |                                                                                                                                                                                                                                                                                                                                                                                                                                                                                                                                                                                                                                                                                                                                                                                                                                                                                                                                                                                                                                                                                                       |                                                                                                                                                                                                                                                                                                                                                                                                                                                                                                                                                                                                                                                                                                                                                                                                                                                                                                                                                                                                                                                                                                       |                                                                                                                                                                                                                                                                                                                                                                                                                                                                                                                                                                                                                                                                                                                                                                                                                                                                                                                                                                                   | ••••••                                                                                                                                                                                                                                                                                                                                                                                                                                                                                                                                                                                                                                                                                                                                                                                                                                                                                                                                                                            |
|                                                                                                                                                                                                                                                                                                                                                                                                                                                                                                                                                                                                                                                                                                                                                                                                                                                                                                                                                                                   |         |                                                                                                                                                                                                                                                                                                                                                                                                                                                                                                                                                                                                                                                                                                                                                                                                                                                                                                                                                                                                                                                                                                       |                                                                                                                                                                                                                                                                                                                                                                                                                                                                                                                                                                                                                                                                                                                                                                                                                                                                                                                                                                                                                                                                                                       |                                                                                                                                                                                                                                                                                                                                                                                                                                                                                                                                                                                                                                                                                                                                                                                                                                                                                                                                                                                   | ••••••                                                                                                                                                                                                                                                                                                                                                                                                                                                                                                                                                                                                                                                                                                                                                                                                                                                                                                                                                                            |
|                                                                                                                                                                                                                                                                                                                                                                                                                                                                                                                                                                                                                                                                                                                                                                                                                                                                                                                                                                                   |         |                                                                                                                                                                                                                                                                                                                                                                                                                                                                                                                                                                                                                                                                                                                                                                                                                                                                                                                                                                                                                                                                                                       |                                                                                                                                                                                                                                                                                                                                                                                                                                                                                                                                                                                                                                                                                                                                                                                                                                                                                                                                                                                                                                                                                                       | ••• ••• ••••                                                                                                                                                                                                                                                                                                                                                                                                                                                                                                                                                                                                                                                                                                                                                                                                                                                                                                                                                                      | ••• ••• •• •••••                                                                                                                                                                                                                                                                                                                                                                                                                                                                                                                                                                                                                                                                                                                                                                                                                                                                                                                                                                  |
|                                                                                                                                                                                                                                                                                                                                                                                                                                                                                                                                                                                                                                                                                                                                                                                                                                                                                                                                                                                   | •       |                                                                                                                                                                                                                                                                                                                                                                                                                                                                                                                                                                                                                                                                                                                                                                                                                                                                                                                                                                                                                                                                                                       |                                                                                                                                                                                                                                                                                                                                                                                                                                                                                                                                                                                                                                                                                                                                                                                                                                                                                                                                                                                                                                                                                                       | •••• • •••                                                                                                                                                                                                                                                                                                                                                                                                                                                                                                                                                                                                                                                                                                                                                                                                                                                                                                                                                                        | • • • • • • • • • • • • •                                                                                                                                                                                                                                                                                                                                                                                                                                                                                                                                                                                                                                                                                                                                                                                                                                                                                                                                                         |
|                                                                                                                                                                                                                                                                                                                                                                                                                                                                                                                                                                                                                                                                                                                                                                                                                                                                                                                                                                                   |         |                                                                                                                                                                                                                                                                                                                                                                                                                                                                                                                                                                                                                                                                                                                                                                                                                                                                                                                                                                                                                                                                                                       |                                                                                                                                                                                                                                                                                                                                                                                                                                                                                                                                                                                                                                                                                                                                                                                                                                                                                                                                                                                                                                                                                                       | • • • • • • • •                                                                                                                                                                                                                                                                                                                                                                                                                                                                                                                                                                                                                                                                                                                                                                                                                                                                                                                                                                   | • • • • • • • • • • • • •                                                                                                                                                                                                                                                                                                                                                                                                                                                                                                                                                                                                                                                                                                                                                                                                                                                                                                                                                         |
|                                                                                                                                                                                                                                                                                                                                                                                                                                                                                                                                                                                                                                                                                                                                                                                                                                                                                                                                                                                   |         |                                                                                                                                                                                                                                                                                                                                                                                                                                                                                                                                                                                                                                                                                                                                                                                                                                                                                                                                                                                                                                                                                                       |                                                                                                                                                                                                                                                                                                                                                                                                                                                                                                                                                                                                                                                                                                                                                                                                                                                                                                                                                                                                                                                                                                       | •••                                                                                                                                                                                                                                                                                                                                                                                                                                                                                                                                                                                                                                                                                                                                                                                                                                                                                                                                                                               |                                                                                                                                                                                                                                                                                                                                                                                                                                                                                                                                                                                                                                                                                                                                                                                                                                                                                                                                                                                   |
|                                                                                                                                                                                                                                                                                                                                                                                                                                                                                                                                                                                                                                                                                                                                                                                                                                                                                                                                                                                   |         |                                                                                                                                                                                                                                                                                                                                                                                                                                                                                                                                                                                                                                                                                                                                                                                                                                                                                                                                                                                                                                                                                                       | • • •                                                                                                                                                                                                                                                                                                                                                                                                                                                                                                                                                                                                                                                                                                                                                                                                                                                                                                                                                                                                                                                                                                 | •••                                                                                                                                                                                                                                                                                                                                                                                                                                                                                                                                                                                                                                                                                                                                                                                                                                                                                                                                                                               |                                                                                                                                                                                                                                                                                                                                                                                                                                                                                                                                                                                                                                                                                                                                                                                                                                                                                                                                                                                   |
| • • • • • • • •                                                                                                                                                                                                                                                                                                                                                                                                                                                                                                                                                                                                                                                                                                                                                                                                                                                                                                                                                                   |         | • • • •                                                                                                                                                                                                                                                                                                                                                                                                                                                                                                                                                                                                                                                                                                                                                                                                                                                                                                                                                                                                                                                                                               | • • •                                                                                                                                                                                                                                                                                                                                                                                                                                                                                                                                                                                                                                                                                                                                                                                                                                                                                                                                                                                                                                                                                                 | •••                                                                                                                                                                                                                                                                                                                                                                                                                                                                                                                                                                                                                                                                                                                                                                                                                                                                                                                                                                               | ••••                                                                                                                                                                                                                                                                                                                                                                                                                                                                                                                                                                                                                                                                                                                                                                                                                                                                                                                                                                              |
|                                                                                                                                                                                                                                                                                                                                                                                                                                                                                                                                                                                                                                                                                                                                                                                                                                                                                                                                                                                   |         | • • •                                                                                                                                                                                                                                                                                                                                                                                                                                                                                                                                                                                                                                                                                                                                                                                                                                                                                                                                                                                                                                                                                                 | • • •                                                                                                                                                                                                                                                                                                                                                                                                                                                                                                                                                                                                                                                                                                                                                                                                                                                                                                                                                                                                                                                                                                 | •••                                                                                                                                                                                                                                                                                                                                                                                                                                                                                                                                                                                                                                                                                                                                                                                                                                                                                                                                                                               | ••••                                                                                                                                                                                                                                                                                                                                                                                                                                                                                                                                                                                                                                                                                                                                                                                                                                                                                                                                                                              |
| • • • • • • • •                                                                                                                                                                                                                                                                                                                                                                                                                                                                                                                                                                                                                                                                                                                                                                                                                                                                                                                                                                   |         | •                                                                                                                                                                                                                                                                                                                                                                                                                                                                                                                                                                                                                                                                                                                                                                                                                                                                                                                                                                                                                                                                                                     |                                                                                                                                                                                                                                                                                                                                                                                                                                                                                                                                                                                                                                                                                                                                                                                                                                                                                                                                                                                                                                                                                                       | ••••                                                                                                                                                                                                                                                                                                                                                                                                                                                                                                                                                                                                                                                                                                                                                                                                                                                                                                                                                                              |                                                                                                                                                                                                                                                                                                                                                                                                                                                                                                                                                                                                                                                                                                                                                                                                                                                                                                                                                                                   |
| • • • • • • • •                                                                                                                                                                                                                                                                                                                                                                                                                                                                                                                                                                                                                                                                                                                                                                                                                                                                                                                                                                   | • • • • |                                                                                                                                                                                                                                                                                                                                                                                                                                                                                                                                                                                                                                                                                                                                                                                                                                                                                                                                                                                                                                                                                                       | • • •                                                                                                                                                                                                                                                                                                                                                                                                                                                                                                                                                                                                                                                                                                                                                                                                                                                                                                                                                                                                                                                                                                 | •••                                                                                                                                                                                                                                                                                                                                                                                                                                                                                                                                                                                                                                                                                                                                                                                                                                                                                                                                                                               |                                                                                                                                                                                                                                                                                                                                                                                                                                                                                                                                                                                                                                                                                                                                                                                                                                                                                                                                                                                   |
|                                                                                                                                                                                                                                                                                                                                                                                                                                                                                                                                                                                                                                                                                                                                                                                                                                                                                                                                                                                   |         | • • • • • •                                                                                                                                                                                                                                                                                                                                                                                                                                                                                                                                                                                                                                                                                                                                                                                                                                                                                                                                                                                                                                                                                           |                                                                                                                                                                                                                                                                                                                                                                                                                                                                                                                                                                                                                                                                                                                                                                                                                                                                                                                                                                                                                                                                                                       | • • • • • • • • • • • • • • • • • • • •                                                                                                                                                                                                                                                                                                                                                                                                                                                                                                                                                                                                                                                                                                                                                                                                                                                                                                                                           | •••••                                                                                                                                                                                                                                                                                                                                                                                                                                                                                                                                                                                                                                                                                                                                                                                                                                                                                                                                                                             |
|                                                                                                                                                                                                                                                                                                                                                                                                                                                                                                                                                                                                                                                                                                                                                                                                                                                                                                                                                                                   |         | •••••                                                                                                                                                                                                                                                                                                                                                                                                                                                                                                                                                                                                                                                                                                                                                                                                                                                                                                                                                                                                                                                                                                 |                                                                                                                                                                                                                                                                                                                                                                                                                                                                                                                                                                                                                                                                                                                                                                                                                                                                                                                                                                                                                                                                                                       | •••••                                                                                                                                                                                                                                                                                                                                                                                                                                                                                                                                                                                                                                                                                                                                                                                                                                                                                                                                                                             |                                                                                                                                                                                                                                                                                                                                                                                                                                                                                                                                                                                                                                                                                                                                                                                                                                                                                                                                                                                   |
|                                                                                                                                                                                                                                                                                                                                                                                                                                                                                                                                                                                                                                                                                                                                                                                                                                                                                                                                                                                   |         | • • • • • •                                                                                                                                                                                                                                                                                                                                                                                                                                                                                                                                                                                                                                                                                                                                                                                                                                                                                                                                                                                                                                                                                           | • • •                                                                                                                                                                                                                                                                                                                                                                                                                                                                                                                                                                                                                                                                                                                                                                                                                                                                                                                                                                                                                                                                                                 | • • • • • • • • • • • • • • • • • • • •                                                                                                                                                                                                                                                                                                                                                                                                                                                                                                                                                                                                                                                                                                                                                                                                                                                                                                                                           |                                                                                                                                                                                                                                                                                                                                                                                                                                                                                                                                                                                                                                                                                                                                                                                                                                                                                                                                                                                   |
| • • • • • • • •                                                                                                                                                                                                                                                                                                                                                                                                                                                                                                                                                                                                                                                                                                                                                                                                                                                                                                                                                                   |         |                                                                                                                                                                                                                                                                                                                                                                                                                                                                                                                                                                                                                                                                                                                                                                                                                                                                                                                                                                                                                                                                                                       |                                                                                                                                                                                                                                                                                                                                                                                                                                                                                                                                                                                                                                                                                                                                                                                                                                                                                                                                                                                                                                                                                                       |                                                                                                                                                                                                                                                                                                                                                                                                                                                                                                                                                                                                                                                                                                                                                                                                                                                                                                                                                                                   |                                                                                                                                                                                                                                                                                                                                                                                                                                                                                                                                                                                                                                                                                                                                                                                                                                                                                                                                                                                   |
| • • • • • • • • •                                                                                                                                                                                                                                                                                                                                                                                                                                                                                                                                                                                                                                                                                                                                                                                                                                                                                                                                                                 |         |                                                                                                                                                                                                                                                                                                                                                                                                                                                                                                                                                                                                                                                                                                                                                                                                                                                                                                                                                                                                                                                                                                       |                                                                                                                                                                                                                                                                                                                                                                                                                                                                                                                                                                                                                                                                                                                                                                                                                                                                                                                                                                                                                                                                                                       |                                                                                                                                                                                                                                                                                                                                                                                                                                                                                                                                                                                                                                                                                                                                                                                                                                                                                                                                                                                   |                                                                                                                                                                                                                                                                                                                                                                                                                                                                                                                                                                                                                                                                                                                                                                                                                                                                                                                                                                                   |
|                                                                                                                                                                                                                                                                                                                                                                                                                                                                                                                                                                                                                                                                                                                                                                                                                                                                                                                                                                                   |         |                                                                                                                                                                                                                                                                                                                                                                                                                                                                                                                                                                                                                                                                                                                                                                                                                                                                                                                                                                                                                                                                                                       |                                                                                                                                                                                                                                                                                                                                                                                                                                                                                                                                                                                                                                                                                                                                                                                                                                                                                                                                                                                                                                                                                                       |                                                                                                                                                                                                                                                                                                                                                                                                                                                                                                                                                                                                                                                                                                                                                                                                                                                                                                                                                                                   |                                                                                                                                                                                                                                                                                                                                                                                                                                                                                                                                                                                                                                                                                                                                                                                                                                                                                                                                                                                   |
|                                                                                                                                                                                                                                                                                                                                                                                                                                                                                                                                                                                                                                                                                                                                                                                                                                                                                                                                                                                   |         |                                                                                                                                                                                                                                                                                                                                                                                                                                                                                                                                                                                                                                                                                                                                                                                                                                                                                                                                                                                                                                                                                                       |                                                                                                                                                                                                                                                                                                                                                                                                                                                                                                                                                                                                                                                                                                                                                                                                                                                                                                                                                                                                                                                                                                       |                                                                                                                                                                                                                                                                                                                                                                                                                                                                                                                                                                                                                                                                                                                                                                                                                                                                                                                                                                                   |                                                                                                                                                                                                                                                                                                                                                                                                                                                                                                                                                                                                                                                                                                                                                                                                                                                                                                                                                                                   |
|                                                                                                                                                                                                                                                                                                                                                                                                                                                                                                                                                                                                                                                                                                                                                                                                                                                                                                                                                                                   |         |                                                                                                                                                                                                                                                                                                                                                                                                                                                                                                                                                                                                                                                                                                                                                                                                                                                                                                                                                                                                                                                                                                       |                                                                                                                                                                                                                                                                                                                                                                                                                                                                                                                                                                                                                                                                                                                                                                                                                                                                                                                                                                                                                                                                                                       |                                                                                                                                                                                                                                                                                                                                                                                                                                                                                                                                                                                                                                                                                                                                                                                                                                                                                                                                                                                   |                                                                                                                                                                                                                                                                                                                                                                                                                                                                                                                                                                                                                                                                                                                                                                                                                                                                                                                                                                                   |
|                                                                                                                                                                                                                                                                                                                                                                                                                                                                                                                                                                                                                                                                                                                                                                                                                                                                                                                                                                                   |         |                                                                                                                                                                                                                                                                                                                                                                                                                                                                                                                                                                                                                                                                                                                                                                                                                                                                                                                                                                                                                                                                                                       |                                                                                                                                                                                                                                                                                                                                                                                                                                                                                                                                                                                                                                                                                                                                                                                                                                                                                                                                                                                                                                                                                                       |                                                                                                                                                                                                                                                                                                                                                                                                                                                                                                                                                                                                                                                                                                                                                                                                                                                                                                                                                                                   |                                                                                                                                                                                                                                                                                                                                                                                                                                                                                                                                                                                                                                                                                                                                                                                                                                                                                                                                                                                   |
|                                                                                                                                                                                                                                                                                                                                                                                                                                                                                                                                                                                                                                                                                                                                                                                                                                                                                                                                                                                   |         |                                                                                                                                                                                                                                                                                                                                                                                                                                                                                                                                                                                                                                                                                                                                                                                                                                                                                                                                                                                                                                                                                                       |                                                                                                                                                                                                                                                                                                                                                                                                                                                                                                                                                                                                                                                                                                                                                                                                                                                                                                                                                                                                                                                                                                       |                                                                                                                                                                                                                                                                                                                                                                                                                                                                                                                                                                                                                                                                                                                                                                                                                                                                                                                                                                                   |                                                                                                                                                                                                                                                                                                                                                                                                                                                                                                                                                                                                                                                                                                                                                                                                                                                                                                                                                                                   |
|                                                                                                                                                                                                                                                                                                                                                                                                                                                                                                                                                                                                                                                                                                                                                                                                                                                                                                                                                                                   |         |                                                                                                                                                                                                                                                                                                                                                                                                                                                                                                                                                                                                                                                                                                                                                                                                                                                                                                                                                                                                                                                                                                       |                                                                                                                                                                                                                                                                                                                                                                                                                                                                                                                                                                                                                                                                                                                                                                                                                                                                                                                                                                                                                                                                                                       |                                                                                                                                                                                                                                                                                                                                                                                                                                                                                                                                                                                                                                                                                                                                                                                                                                                                                                                                                                                   |                                                                                                                                                                                                                                                                                                                                                                                                                                                                                                                                                                                                                                                                                                                                                                                                                                                                                                                                                                                   |
|                                                                                                                                                                                                                                                                                                                                                                                                                                                                                                                                                                                                                                                                                                                                                                                                                                                                                                                                                                                   |         |                                                                                                                                                                                                                                                                                                                                                                                                                                                                                                                                                                                                                                                                                                                                                                                                                                                                                                                                                                                                                                                                                                       |                                                                                                                                                                                                                                                                                                                                                                                                                                                                                                                                                                                                                                                                                                                                                                                                                                                                                                                                                                                                                                                                                                       |                                                                                                                                                                                                                                                                                                                                                                                                                                                                                                                                                                                                                                                                                                                                                                                                                                                                                                                                                                                   |                                                                                                                                                                                                                                                                                                                                                                                                                                                                                                                                                                                                                                                                                                                                                                                                                                                                                                                                                                                   |
|                                                                                                                                                                                                                                                                                                                                                                                                                                                                                                                                                                                                                                                                                                                                                                                                                                                                                                                                                                                   |         |                                                                                                                                                                                                                                                                                                                                                                                                                                                                                                                                                                                                                                                                                                                                                                                                                                                                                                                                                                                                                                                                                                       |                                                                                                                                                                                                                                                                                                                                                                                                                                                                                                                                                                                                                                                                                                                                                                                                                                                                                                                                                                                                                                                                                                       |                                                                                                                                                                                                                                                                                                                                                                                                                                                                                                                                                                                                                                                                                                                                                                                                                                                                                                                                                                                   |                                                                                                                                                                                                                                                                                                                                                                                                                                                                                                                                                                                                                                                                                                                                                                                                                                                                                                                                                                                   |
|                                                                                                                                                                                                                                                                                                                                                                                                                                                                                                                                                                                                                                                                                                                                                                                                                                                                                                                                                                                   |         |                                                                                                                                                                                                                                                                                                                                                                                                                                                                                                                                                                                                                                                                                                                                                                                                                                                                                                                                                                                                                                                                                                       |                                                                                                                                                                                                                                                                                                                                                                                                                                                                                                                                                                                                                                                                                                                                                                                                                                                                                                                                                                                                                                                                                                       |                                                                                                                                                                                                                                                                                                                                                                                                                                                                                                                                                                                                                                                                                                                                                                                                                                                                                                                                                                                   |                                                                                                                                                                                                                                                                                                                                                                                                                                                                                                                                                                                                                                                                                                                                                                                                                                                                                                                                                                                   |
|                                                                                                                                                                                                                                                                                                                                                                                                                                                                                                                                                                                                                                                                                                                                                                                                                                                                                                                                                                                   |         |                                                                                                                                                                                                                                                                                                                                                                                                                                                                                                                                                                                                                                                                                                                                                                                                                                                                                                                                                                                                                                                                                                       |                                                                                                                                                                                                                                                                                                                                                                                                                                                                                                                                                                                                                                                                                                                                                                                                                                                                                                                                                                                                                                                                                                       |                                                                                                                                                                                                                                                                                                                                                                                                                                                                                                                                                                                                                                                                                                                                                                                                                                                                                                                                                                                   |                                                                                                                                                                                                                                                                                                                                                                                                                                                                                                                                                                                                                                                                                                                                                                                                                                                                                                                                                                                   |
|                                                                                                                                                                                                                                                                                                                                                                                                                                                                                                                                                                                                                                                                                                                                                                                                                                                                                                                                                                                   |         |                                                                                                                                                                                                                                                                                                                                                                                                                                                                                                                                                                                                                                                                                                                                                                                                                                                                                                                                                                                                                                                                                                       |                                                                                                                                                                                                                                                                                                                                                                                                                                                                                                                                                                                                                                                                                                                                                                                                                                                                                                                                                                                                                                                                                                       |                                                                                                                                                                                                                                                                                                                                                                                                                                                                                                                                                                                                                                                                                                                                                                                                                                                                                                                                                                                   |                                                                                                                                                                                                                                                                                                                                                                                                                                                                                                                                                                                                                                                                                                                                                                                                                                                                                                                                                                                   |
|                                                                                                                                                                                                                                                                                                                                                                                                                                                                                                                                                                                                                                                                                                                                                                                                                                                                                                                                                                                   |         |                                                                                                                                                                                                                                                                                                                                                                                                                                                                                                                                                                                                                                                                                                                                                                                                                                                                                                                                                                                                                                                                                                       |                                                                                                                                                                                                                                                                                                                                                                                                                                                                                                                                                                                                                                                                                                                                                                                                                                                                                                                                                                                                                                                                                                       |                                                                                                                                                                                                                                                                                                                                                                                                                                                                                                                                                                                                                                                                                                                                                                                                                                                                                                                                                                                   |                                                                                                                                                                                                                                                                                                                                                                                                                                                                                                                                                                                                                                                                                                                                                                                                                                                                                                                                                                                   |
|                                                                                                                                                                                                                                                                                                                                                                                                                                                                                                                                                                                                                                                                                                                                                                                                                                                                                                                                                                                   |         |                                                                                                                                                                                                                                                                                                                                                                                                                                                                                                                                                                                                                                                                                                                                                                                                                                                                                                                                                                                                                                                                                                       |                                                                                                                                                                                                                                                                                                                                                                                                                                                                                                                                                                                                                                                                                                                                                                                                                                                                                                                                                                                                                                                                                                       |                                                                                                                                                                                                                                                                                                                                                                                                                                                                                                                                                                                                                                                                                                                                                                                                                                                                                                                                                                                   |                                                                                                                                                                                                                                                                                                                                                                                                                                                                                                                                                                                                                                                                                                                                                                                                                                                                                                                                                                                   |
|                                                                                                                                                                                                                                                                                                                                                                                                                                                                                                                                                                                                                                                                                                                                                                                                                                                                                                                                                                                   |         |                                                                                                                                                                                                                                                                                                                                                                                                                                                                                                                                                                                                                                                                                                                                                                                                                                                                                                                                                                                                                                                                                                       |                                                                                                                                                                                                                                                                                                                                                                                                                                                                                                                                                                                                                                                                                                                                                                                                                                                                                                                                                                                                                                                                                                       |                                                                                                                                                                                                                                                                                                                                                                                                                                                                                                                                                                                                                                                                                                                                                                                                                                                                                                                                                                                   |                                                                                                                                                                                                                                                                                                                                                                                                                                                                                                                                                                                                                                                                                                                                                                                                                                                                                                                                                                                   |
|                                                                                                                                                                                                                                                                                                                                                                                                                                                                                                                                                                                                                                                                                                                                                                                                                                                                                                                                                                                   |         |                                                                                                                                                                                                                                                                                                                                                                                                                                                                                                                                                                                                                                                                                                                                                                                                                                                                                                                                                                                                                                                                                                       |                                                                                                                                                                                                                                                                                                                                                                                                                                                                                                                                                                                                                                                                                                                                                                                                                                                                                                                                                                                                                                                                                                       |                                                                                                                                                                                                                                                                                                                                                                                                                                                                                                                                                                                                                                                                                                                                                                                                                                                                                                                                                                                   |                                                                                                                                                                                                                                                                                                                                                                                                                                                                                                                                                                                                                                                                                                                                                                                                                                                                                                                                                                                   |
|                                                                                                                                                                                                                                                                                                                                                                                                                                                                                                                                                                                                                                                                                                                                                                                                                                                                                                                                                                                   |         |                                                                                                                                                                                                                                                                                                                                                                                                                                                                                                                                                                                                                                                                                                                                                                                                                                                                                                                                                                                                                                                                                                       |                                                                                                                                                                                                                                                                                                                                                                                                                                                                                                                                                                                                                                                                                                                                                                                                                                                                                                                                                                                                                                                                                                       |                                                                                                                                                                                                                                                                                                                                                                                                                                                                                                                                                                                                                                                                                                                                                                                                                                                                                                                                                                                   |                                                                                                                                                                                                                                                                                                                                                                                                                                                                                                                                                                                                                                                                                                                                                                                                                                                                                                                                                                                   |
|                                                                                                                                                                                                                                                                                                                                                                                                                                                                                                                                                                                                                                                                                                                                                                                                                                                                                                                                                                                   |         | • • • • • •                                                                                                                                                                                                                                                                                                                                                                                                                                                                                                                                                                                                                                                                                                                                                                                                                                                                                                                                                                                                                                                                                           |                                                                                                                                                                                                                                                                                                                                                                                                                                                                                                                                                                                                                                                                                                                                                                                                                                                                                                                                                                                                                                                                                                       |                                                                                                                                                                                                                                                                                                                                                                                                                                                                                                                                                                                                                                                                                                                                                                                                                                                                                                                                                                                   |                                                                                                                                                                                                                                                                                                                                                                                                                                                                                                                                                                                                                                                                                                                                                                                                                                                                                                                                                                                   |
|                                                                                                                                                                                                                                                                                                                                                                                                                                                                                                                                                                                                                                                                                                                                                                                                                                                                                                                                                                                   |         |                                                                                                                                                                                                                                                                                                                                                                                                                                                                                                                                                                                                                                                                                                                                                                                                                                                                                                                                                                                                                                                                                                       |                                                                                                                                                                                                                                                                                                                                                                                                                                                                                                                                                                                                                                                                                                                                                                                                                                                                                                                                                                                                                                                                                                       |                                                                                                                                                                                                                                                                                                                                                                                                                                                                                                                                                                                                                                                                                                                                                                                                                                                                                                                                                                                   |                                                                                                                                                                                                                                                                                                                                                                                                                                                                                                                                                                                                                                                                                                                                                                                                                                                                                                                                                                                   |
|                                                                                                                                                                                                                                                                                                                                                                                                                                                                                                                                                                                                                                                                                                                                                                                                                                                                                                                                                                                   |         |                                                                                                                                                                                                                                                                                                                                                                                                                                                                                                                                                                                                                                                                                                                                                                                                                                                                                                                                                                                                                                                                                                       |                                                                                                                                                                                                                                                                                                                                                                                                                                                                                                                                                                                                                                                                                                                                                                                                                                                                                                                                                                                                                                                                                                       |                                                                                                                                                                                                                                                                                                                                                                                                                                                                                                                                                                                                                                                                                                                                                                                                                                                                                                                                                                                   |                                                                                                                                                                                                                                                                                                                                                                                                                                                                                                                                                                                                                                                                                                                                                                                                                                                                                                                                                                                   |
|                                                                                                                                                                                                                                                                                                                                                                                                                                                                                                                                                                                                                                                                                                                                                                                                                                                                                                                                                                                   |         |                                                                                                                                                                                                                                                                                                                                                                                                                                                                                                                                                                                                                                                                                                                                                                                                                                                                                                                                                                                                                                                                                                       |                                                                                                                                                                                                                                                                                                                                                                                                                                                                                                                                                                                                                                                                                                                                                                                                                                                                                                                                                                                                                                                                                                       |                                                                                                                                                                                                                                                                                                                                                                                                                                                                                                                                                                                                                                                                                                                                                                                                                                                                                                                                                                                   | • • • • • • • • • • • • • • • • • • • •                                                                                                                                                                                                                                                                                                                                                                                                                                                                                                                                                                                                                                                                                                                                                                                                                                                                                                                                           |
|                                                                                                                                                                                                                                                                                                                                                                                                                                                                                                                                                                                                                                                                                                                                                                                                                                                                                                                                                                                   |         |                                                                                                                                                                                                                                                                                                                                                                                                                                                                                                                                                                                                                                                                                                                                                                                                                                                                                                                                                                                                                                                                                                       |                                                                                                                                                                                                                                                                                                                                                                                                                                                                                                                                                                                                                                                                                                                                                                                                                                                                                                                                                                                                                                                                                                       |                                                                                                                                                                                                                                                                                                                                                                                                                                                                                                                                                                                                                                                                                                                                                                                                                                                                                                                                                                                   | • • • • • • • • • • • • • • • • • • • •                                                                                                                                                                                                                                                                                                                                                                                                                                                                                                                                                                                                                                                                                                                                                                                                                                                                                                                                           |
|                                                                                                                                                                                                                                                                                                                                                                                                                                                                                                                                                                                                                                                                                                                                                                                                                                                                                                                                                                                   |         |                                                                                                                                                                                                                                                                                                                                                                                                                                                                                                                                                                                                                                                                                                                                                                                                                                                                                                                                                                                                                                                                                                       |                                                                                                                                                                                                                                                                                                                                                                                                                                                                                                                                                                                                                                                                                                                                                                                                                                                                                                                                                                                                                                                                                                       |                                                                                                                                                                                                                                                                                                                                                                                                                                                                                                                                                                                                                                                                                                                                                                                                                                                                                                                                                                                   |                                                                                                                                                                                                                                                                                                                                                                                                                                                                                                                                                                                                                                                                                                                                                                                                                                                                                                                                                                                   |
|                                                                                                                                                                                                                                                                                                                                                                                                                                                                                                                                                                                                                                                                                                                                                                                                                                                                                                                                                                                   |         |                                                                                                                                                                                                                                                                                                                                                                                                                                                                                                                                                                                                                                                                                                                                                                                                                                                                                                                                                                                                                                                                                                       |                                                                                                                                                                                                                                                                                                                                                                                                                                                                                                                                                                                                                                                                                                                                                                                                                                                                                                                                                                                                                                                                                                       |                                                                                                                                                                                                                                                                                                                                                                                                                                                                                                                                                                                                                                                                                                                                                                                                                                                                                                                                                                                   |                                                                                                                                                                                                                                                                                                                                                                                                                                                                                                                                                                                                                                                                                                                                                                                                                                                                                                                                                                                   |
|                                                                                                                                                                                                                                                                                                                                                                                                                                                                                                                                                                                                                                                                                                                                                                                                                                                                                                                                                                                   |         |                                                                                                                                                                                                                                                                                                                                                                                                                                                                                                                                                                                                                                                                                                                                                                                                                                                                                                                                                                                                                                                                                                       |                                                                                                                                                                                                                                                                                                                                                                                                                                                                                                                                                                                                                                                                                                                                                                                                                                                                                                                                                                                                                                                                                                       |                                                                                                                                                                                                                                                                                                                                                                                                                                                                                                                                                                                                                                                                                                                                                                                                                                                                                                                                                                                   |                                                                                                                                                                                                                                                                                                                                                                                                                                                                                                                                                                                                                                                                                                                                                                                                                                                                                                                                                                                   |
| •••••                                                                                                                                                                                                                                                                                                                                                                                                                                                                                                                                                                                                                                                                                                                                                                                                                                                                                                                                                                             | ••••    |                                                                                                                                                                                                                                                                                                                                                                                                                                                                                                                                                                                                                                                                                                                                                                                                                                                                                                                                                                                                                                                                                                       |                                                                                                                                                                                                                                                                                                                                                                                                                                                                                                                                                                                                                                                                                                                                                                                                                                                                                                                                                                                                                                                                                                       |                                                                                                                                                                                                                                                                                                                                                                                                                                                                                                                                                                                                                                                                                                                                                                                                                                                                                                                                                                                   |                                                                                                                                                                                                                                                                                                                                                                                                                                                                                                                                                                                                                                                                                                                                                                                                                                                                                                                                                                                   |
|                                                                                                                                                                                                                                                                                                                                                                                                                                                                                                                                                                                                                                                                                                                                                                                                                                                                                                                                                                                   |         |                                                                                                                                                                                                                                                                                                                                                                                                                                                                                                                                                                                                                                                                                                                                                                                                                                                                                                                                                                                                                                                                                                       |                                                                                                                                                                                                                                                                                                                                                                                                                                                                                                                                                                                                                                                                                                                                                                                                                                                                                                                                                                                                                                                                                                       |                                                                                                                                                                                                                                                                                                                                                                                                                                                                                                                                                                                                                                                                                                                                                                                                                                                                                                                                                                                   |                                                                                                                                                                                                                                                                                                                                                                                                                                                                                                                                                                                                                                                                                                                                                                                                                                                                                                                                                                                   |
|                                                                                                                                                                                                                                                                                                                                                                                                                                                                                                                                                                                                                                                                                                                                                                                                                                                                                                                                                                                   |         | • • • • • • •                                                                                                                                                                                                                                                                                                                                                                                                                                                                                                                                                                                                                                                                                                                                                                                                                                                                                                                                                                                                                                                                                         | •       •       •       •       •       •       •       •       •       •       •       •       •       •       •       •       •       •       •       •       •       •       •       •       •       •       •       •       •       •       •       •       •       •       •       •       •       •       •       •       •       •       •       •       •       •       •       •       •       •       •       •       •       •       •       •       •       •       •       •       •       •       •       •       •       •       •       •       •       •       •       •       •       •       •       •       •       •       •       •       •       •       •       •       •       •       •       •       •       •       •       •       •       •       •       •       •       •       •       •       •       •       •       •       •       •       •       •       •       •       •       •       •       •       •       •       •       •       •                                                                                                                     | 0       0       0       0       0       0       0       0       0       0       0       0       0       0       0       0       0       0       0       0       0       0       0       0       0       0       0       0       0       0       0       0       0       0       0       0       0       0       0       0       0       0       0       0       0       0       0       0       0       0       0       0       0       0       0       0       0       0       0       0       0       0       0       0       0       0       0       0       0       0       0       0       0       0       0       0       0       0       0       0       0       0       0       0       0       0       0       0       0       0       0       0       0       0       0       0       0       0       0       0       0       0       0       0       0       0       0       0       0       0       0       0       0       0       0       0       0       0       0 | 0       0       0       0       0       0       0       0       0       0       0       0       0       0       0       0       0       0       0       0       0       0       0       0       0       0       0       0       0       0       0       0       0       0       0       0       0       0       0       0       0       0       0       0       0       0       0       0       0       0       0       0       0       0       0       0       0       0       0       0       0       0       0       0       0       0       0       0       0       0       0       0       0       0       0       0       0       0       0       0       0       0       0       0       0       0       0       0       0       0       0       0       0       0       0       0       0       0       0       0       0       0       0       0       0       0       0       0       0       0       0       0       0       0       0       0       0       0       0 |
|                                                                                                                                                                                                                                                                                                                                                                                                                                                                                                                                                                                                                                                                                                                                                                                                                                                                                                                                                                                   |         | 0       0       0       0       0         0       0       0       0       0       0         0       0       0       0       0       0         0       0       0       0       0       0         0       0       0       0       0       0                                                                                                                                                                                                                                                                                                                                                                                                                                                                                                                                                                                                                                                                                                                                                                                                                                                             | 0       0       0       0       0       0       0       0         0       0       0       0       0       0       0       0       0         0       0       0       0       0       0       0       0       0         0       0       0       0       0       0       0       0       0         0       0       0       0       0       0       0       0       0                                                                                                                                                                                                                                                                                                                                                                                                                                                                                                                                                                                                                                                                                                                                     | 0       0       0       0       0       0       0       0       0       0       0       0       0       0       0       0       0       0       0       0       0       0       0       0       0       0       0       0       0       0       0       0       0       0       0       0       0       0       0       0       0       0       0       0       0       0       0       0       0       0       0       0       0       0       0       0       0       0       0       0       0       0       0       0       0       0       0       0       0       0       0       0       0       0       0       0       0       0       0       0       0       0       0       0       0       0       0       0       0       0       0       0       0       0       0       0       0       0       0       0       0       0       0       0       0       0       0       0       0       0       0       0       0       0       0       0       0       0       0 | 0       0       0       0       0       0       0       0       0       0       0       0       0       0       0       0       0       0       0       0       0       0       0       0       0       0       0       0       0       0       0       0       0       0       0       0       0       0       0       0       0       0       0       0       0       0       0       0       0       0       0       0       0       0       0       0       0       0       0       0       0       0       0       0       0       0       0       0       0       0       0       0       0       0       0       0       0       0       0       0       0       0       0       0       0       0       0       0       0       0       0       0       0       0       0       0       0       0       0       0       0       0       0       0       0       0       0       0       0       0       0       0       0       0       0       0       0       0       0 |
|                                                                                                                                                                                                                                                                                                                                                                                                                                                                                                                                                                                                                                                                                                                                                                                                                                                                                                                                                                                   |         | 0       0       0       0       0         0       0       0       0       0       0         0       0       0       0       0       0         0       0       0       0       0       0         0       0       0       0       0       0                                                                                                                                                                                                                                                                                                                                                                                                                                                                                                                                                                                                                                                                                                                                                                                                                                                             | 0       0       0       0       0       0       0       0         0       0       0       0       0       0       0       0       0         0       0       0       0       0       0       0       0       0         0       0       0       0       0       0       0       0       0         0       0       0       0       0       0       0       0       0                                                                                                                                                                                                                                                                                                                                                                                                                                                                                                                                                                                                                                                                                                                                     | 0       0       0       0       0       0       0       0       0       0       0       0       0       0       0       0       0       0       0       0       0       0       0       0       0       0       0       0       0       0       0       0       0       0       0       0       0       0       0       0       0       0       0       0       0       0       0       0       0       0       0       0       0       0       0       0       0       0       0       0       0       0       0       0       0       0       0       0       0       0       0       0       0       0       0       0       0       0       0       0       0       0       0       0       0       0       0       0       0       0       0       0       0       0       0       0       0       0       0       0       0       0       0       0       0       0       0       0       0       0       0       0       0       0       0       0       0       0       0 | 0       0       0       0       0       0       0       0       0       0       0       0       0       0       0       0       0       0       0       0       0       0       0       0       0       0       0       0       0       0       0       0       0       0       0       0       0       0       0       0       0       0       0       0       0       0       0       0       0       0       0       0       0       0       0       0       0       0       0       0       0       0       0       0       0       0       0       0       0       0       0       0       0       0       0       0       0       0       0       0       0       0       0       0       0       0       0       0       0       0       0       0       0       0       0       0       0       0       0       0       0       0       0       0       0       0       0       0       0       0       0       0       0       0       0       0       0       0       0 |
|                                                                                                                                                                                                                                                                                                                                                                                                                                                                                                                                                                                                                                                                                                                                                                                                                                                                                                                                                                                   |         | 0       0       0       0       0         0       0       0       0       0       0         0       0       0       0       0       0         0       0       0       0       0       0         0       0       0       0       0       0                                                                                                                                                                                                                                                                                                                                                                                                                                                                                                                                                                                                                                                                                                                                                                                                                                                             | 0       0       0       0       0       0       0       0         0       0       0       0       0       0       0       0       0         0       0       0       0       0       0       0       0       0         0       0       0       0       0       0       0       0       0         0       0       0       0       0       0       0       0       0                                                                                                                                                                                                                                                                                                                                                                                                                                                                                                                                                                                                                                                                                                                                     | 0       0       0       0       0       0       0       0       0       0       0       0       0       0       0       0       0       0       0       0       0       0       0       0       0       0       0       0       0       0       0       0       0       0       0       0       0       0       0       0       0       0       0       0       0       0       0       0       0       0       0       0       0       0       0       0       0       0       0       0       0       0       0       0       0       0       0       0       0       0       0       0       0       0       0       0       0       0       0       0       0       0       0       0       0       0       0       0       0       0       0       0       0       0       0       0       0       0       0       0       0       0       0       0       0       0       0       0       0       0       0       0       0       0       0       0       0       0       0 | 0       0       0       0       0       0       0       0       0       0       0       0       0       0       0       0       0       0       0       0       0       0       0       0       0       0       0       0       0       0       0       0       0       0       0       0       0       0       0       0       0       0       0       0       0       0       0       0       0       0       0       0       0       0       0       0       0       0       0       0       0       0       0       0       0       0       0       0       0       0       0       0       0       0       0       0       0       0       0       0       0       0       0       0       0       0       0       0       0       0       0       0       0       0       0       0       0       0       0       0       0       0       0       0       0       0       0       0       0       0       0       0       0       0       0       0       0       0       0 |
|                                                                                                                                                                                                                                                                                                                                                                                                                                                                                                                                                                                                                                                                                                                                                                                                                                                                                                                                                                                   |         | 0       0       0       0       0         0       0       0       0       0       0         0       0       0       0       0       0         0       0       0       0       0       0         0       0       0       0       0       0                                                                                                                                                                                                                                                                                                                                                                                                                                                                                                                                                                                                                                                                                                                                                                                                                                                             | 0       0       0       0       0       0       0       0         0       0       0       0       0       0       0       0       0         0       0       0       0       0       0       0       0       0         0       0       0       0       0       0       0       0       0         0       0       0       0       0       0       0       0       0                                                                                                                                                                                                                                                                                                                                                                                                                                                                                                                                                                                                                                                                                                                                     | 0       0       0       0       0       0       0       0       0       0       0       0       0       0       0       0       0       0       0       0       0       0       0       0       0       0       0       0       0       0       0       0       0       0       0       0       0       0       0       0       0       0       0       0       0       0       0       0       0       0       0       0       0       0       0       0       0       0       0       0       0       0       0       0       0       0       0       0       0       0       0       0       0       0       0       0       0       0       0       0       0       0       0       0       0       0       0       0       0       0       0       0       0       0       0       0       0       0       0       0       0       0       0       0       0       0       0       0       0       0       0       0       0       0       0       0       0       0       0 | 0       0       0       0       0       0       0       0       0       0       0       0       0       0       0       0       0       0       0       0       0       0       0       0       0       0       0       0       0       0       0       0       0       0       0       0       0       0       0       0       0       0       0       0       0       0       0       0       0       0       0       0       0       0       0       0       0       0       0       0       0       0       0       0       0       0       0       0       0       0       0       0       0       0       0       0       0       0       0       0       0       0       0       0       0       0       0       0       0       0       0       0       0       0       0       0       0       0       0       0       0       0       0       0       0       0       0       0       0       0       0       0       0       0       0       0       0       0       0 |
| 0       0       0       0       0       0       0       0       0       0       0       0       0       0       0       0       0       0       0       0       0       0       0       0       0       0       0       0       0       0       0       0       0       0       0       0       0       0       0       0       0       0       0       0       0       0       0       0       0       0       0       0       0       0       0       0       0       0       0       0       0       0       0       0       0       0       0       0       0       0       0       0       0       0       0       0       0       0       0       0       0       0       0       0       0       0       0       0       0       0       0       0       0       0       0       0       0       0       0       0       0       0       0       0       0       0       0       0       0       0       0       0       0       0       0       0       0       0       0 |         | 0       0       0       0       0         0       0       0       0       0       0         0       0       0       0       0       0         0       0       0       0       0       0         0       0       0       0       0       0                                                                                                                                                                                                                                                                                                                                                                                                                                                                                                                                                                                                                                                                                                                                                                                                                                                             | 0         0         0         0         0         0         0         0         0         0         0         0         0         0         0         0         0         0         0         0         0         0         0         0         0         0         0         0         0         0         0         0         0         0         0         0         0         0         0         0         0         0         0         0         0         0         0         0         0         0         0         0         0         0         0         0         0         0         0         0         0         0         0         0         0         0         0         0         0         0         0         0         0         0         0         0         0         0         0         0         0         0         0         0         0         0         0         0         0         0         0         0         0         0         0         0         0         0         0         0         0         0         0         0         0         0         0 | 0       0       0       0       0       0       0       0       0       0       0       0       0       0       0       0       0       0       0       0       0       0       0       0       0       0       0       0       0       0       0       0       0       0       0       0       0       0       0       0       0       0       0       0       0       0       0       0       0       0       0       0       0       0       0       0       0       0       0       0       0       0       0       0       0       0       0       0       0       0       0       0       0       0       0       0       0       0       0       0       0       0       0       0       0       0       0       0       0       0       0       0       0       0       0       0       0       0       0       0       0       0       0       0       0       0       0       0       0       0       0       0       0       0       0       0       0       0       0 | 0       0       0       0       0       0       0       0       0       0       0       0       0       0       0       0       0       0       0       0       0       0       0       0       0       0       0       0       0       0       0       0       0       0       0       0       0       0       0       0       0       0       0       0       0       0       0       0       0       0       0       0       0       0       0       0       0       0       0       0       0       0       0       0       0       0       0       0       0       0       0       0       0       0       0       0       0       0       0       0       0       0       0       0       0       0       0       0       0       0       0       0       0       0       0       0       0       0       0       0       0       0       0       0       0       0       0       0       0       0       0       0       0       0       0       0       0       0       0 |
| 0       0       0       0       0       0       0       0       0       0       0       0       0       0       0       0       0       0       0       0       0       0       0       0       0       0       0       0       0       0       0       0       0       0       0       0       0       0       0       0       0       0       0       0       0       0       0       0       0       0       0       0       0       0       0       0       0       0       0       0       0       0       0       0       0       0       0       0       0       0       0       0       0       0       0       0       0       0       0       0       0       0       0       0       0       0       0       0       0       0       0       0       0       0       0       0       0       0       0       0       0       0       0       0       0       0       0       0       0       0       0       0       0       0       0       0       0       0       0 |         | 0       0       0       0       0         0       0       0       0       0       0         0       0       0       0       0       0         0       0       0       0       0       0         0       0       0       0       0       0                                                                                                                                                                                                                                                                                                                                                                                                                                                                                                                                                                                                                                                                                                                                                                                                                                                             | 0         0         0         0         0         0         0         0         0         0         0         0         0         0         0         0         0         0         0         0         0         0         0         0         0         0         0         0         0         0         0         0         0         0         0         0         0         0         0         0         0         0         0         0         0         0         0         0         0         0         0         0         0         0         0         0         0         0         0         0         0         0         0         0         0         0         0         0         0         0         0         0         0         0         0         0         0         0         0         0         0         0         0         0         0         0         0         0         0         0         0         0         0         0         0         0         0         0         0         0         0         0         0         0         0         0         0 | 0       0       0       0       0       0       0       0       0       0       0       0       0       0       0       0       0       0       0       0       0       0       0       0       0       0       0       0       0       0       0       0       0       0       0       0       0       0       0       0       0       0       0       0       0       0       0       0       0       0       0       0       0       0       0       0       0       0       0       0       0       0       0       0       0       0       0       0       0       0       0       0       0       0       0       0       0       0       0       0       0       0       0       0       0       0       0       0       0       0       0       0       0       0       0       0       0       0       0       0       0       0       0       0       0       0       0       0       0       0       0       0       0       0       0       0       0       0       0 | 0       0       0       0       0       0       0       0       0       0       0       0       0       0       0       0       0       0       0       0       0       0       0       0       0       0       0       0       0       0       0       0       0       0       0       0       0       0       0       0       0       0       0       0       0       0       0       0       0       0       0       0       0       0       0       0       0       0       0       0       0       0       0       0       0       0       0       0       0       0       0       0       0       0       0       0       0       0       0       0       0       0       0       0       0       0       0       0       0       0       0       0       0       0       0       0       0       0       0       0       0       0       0       0       0       0       0       0       0       0       0       0       0       0       0       0       0       0       0 |
| 0       0       0       0       0       0       0       0       0       0       0       0       0       0       0       0       0       0       0       0       0       0       0       0       0       0       0       0       0       0       0       0       0       0       0       0       0       0       0       0       0       0       0       0       0       0       0       0       0       0       0       0       0       0       0       0       0       0       0       0       0       0       0       0       0       0       0       0       0       0       0       0       0       0       0       0       0       0       0       0       0       0       0       0       0       0       0       0       0       0       0       0       0       0       0       0       0       0       0       0       0       0       0       0       0       0       0       0       0       0       0       0       0       0       0       0       0       0       0 |         | 0       0       0       0       0         0       0       0       0       0       0         0       0       0       0       0       0         0       0       0       0       0       0         0       0       0       0       0       0                                                                                                                                                                                                                                                                                                                                                                                                                                                                                                                                                                                                                                                                                                                                                                                                                                                             | 0         0         0         0         0         0         0         0         0         0         0         0         0         0         0         0         0         0         0         0         0         0         0         0         0         0         0         0         0         0         0         0         0         0         0         0         0         0         0         0         0         0         0         0         0         0         0         0         0         0         0         0         0         0         0         0         0         0         0         0         0         0         0         0         0         0         0         0         0         0         0         0         0         0         0         0         0         0         0         0         0         0         0         0         0         0         0         0         0         0         0         0         0         0         0         0         0         0         0         0         0         0         0         0         0         0         0 | 0       0       0       0       0       0       0       0       0       0       0       0       0       0       0       0       0       0       0       0       0       0       0       0       0       0       0       0       0       0       0       0       0       0       0       0       0       0       0       0       0       0       0       0       0       0       0       0       0       0       0       0       0       0       0       0       0       0       0       0       0       0       0       0       0       0       0       0       0       0       0       0       0       0       0       0       0       0       0       0       0       0       0       0       0       0       0       0       0       0       0       0       0       0       0       0       0       0       0       0       0       0       0       0       0       0       0       0       0       0       0       0       0       0       0       0       0       0       0 | 0       0       0       0       0       0       0       0       0       0       0       0       0       0       0       0       0       0       0       0       0       0       0       0       0       0       0       0       0       0       0       0       0       0       0       0       0       0       0       0       0       0       0       0       0       0       0       0       0       0       0       0       0       0       0       0       0       0       0       0       0       0       0       0       0       0       0       0       0       0       0       0       0       0       0       0       0       0       0       0       0       0       0       0       0       0       0       0       0       0       0       0       0       0       0       0       0       0       0       0       0       0       0       0       0       0       0       0       0       0       0       0       0       0       0       0       0       0       0 |
| 0       0       0       0       0       0       0       0       0       0       0       0       0       0       0       0       0       0       0       0       0       0       0       0       0       0       0       0       0       0       0       0       0       0       0       0       0       0       0       0       0       0       0       0       0       0       0       0       0       0       0       0       0       0       0       0       0       0       0       0       0       0       0       0       0       0       0       0       0       0       0       0       0       0       0       0       0       0       0       0       0       0       0       0       0       0       0       0       0       0       0       0       0       0       0       0       0       0       0       0       0       0       0       0       0       0       0       0       0       0       0       0       0       0       0       0       0       0       0 |         | 0       0       0       0       0         0       0       0       0       0       0         0       0       0       0       0       0         0       0       0       0       0       0         0       0       0       0       0       0                                                                                                                                                                                                                                                                                                                                                                                                                                                                                                                                                                                                                                                                                                                                                                                                                                                             | 0         0         0         0         0         0         0         0         0         0         0         0         0         0         0         0         0         0         0         0         0         0         0         0         0         0         0         0         0         0         0         0         0         0         0         0         0         0         0         0         0         0         0         0         0         0         0         0         0         0         0         0         0         0         0         0         0         0         0         0         0         0         0         0         0         0         0         0         0         0         0         0         0         0         0         0         0         0         0         0         0         0         0         0         0         0         0         0         0         0         0         0         0         0         0         0         0         0         0         0         0         0         0         0         0         0         0 | 0       0       0       0       0       0       0       0       0       0       0       0       0       0       0       0       0       0       0       0       0       0       0       0       0       0       0       0       0       0       0       0       0       0       0       0       0       0       0       0       0       0       0       0       0       0       0       0       0       0       0       0       0       0       0       0       0       0       0       0       0       0       0       0       0       0       0       0       0       0       0       0       0       0       0       0       0       0       0       0       0       0       0       0       0       0       0       0       0       0       0       0       0       0       0       0       0       0       0       0       0       0       0       0       0       0       0       0       0       0       0       0       0       0       0       0       0       0       0 | 0       0       0       0       0       0       0       0       0       0       0       0       0       0       0       0       0       0       0       0       0       0       0       0       0       0       0       0       0       0       0       0       0       0       0       0       0       0       0       0       0       0       0       0       0       0       0       0       0       0       0       0       0       0       0       0       0       0       0       0       0       0       0       0       0       0       0       0       0       0       0       0       0       0       0       0       0       0       0       0       0       0       0       0       0       0       0       0       0       0       0       0       0       0       0       0       0       0       0       0       0       0       0       0       0       0       0       0       0       0       0       0       0       0       0       0       0       0       0 |
| 0       0       0       0       0       0       0       0       0       0       0       0       0       0       0       0       0       0       0       0       0       0       0       0       0       0       0       0       0       0       0       0       0       0       0       0       0       0       0       0       0       0       0       0       0       0       0       0       0       0       0       0       0       0       0       0       0       0       0       0       0       0       0       0       0       0       0       0       0       0       0       0       0       0       0       0       0       0       0       0       0       0       0       0       0       0       0       0       0       0       0       0       0       0       0       0       0       0       0       0       0       0       0       0       0       0       0       0       0       0       0       0       0       0       0       0       0       0       0 |         | 0         0         0         0         0         0         0         0         0         0         0         0         0         0         0         0         0         0         0         0         0         0         0         0         0         0         0         0         0         0         0         0         0         0         0         0         0         0         0         0         0         0         0         0         0         0         0         0         0         0         0         0         0         0         0         0         0         0         0         0         0         0         0         0         0         0         0         0         0         0         0         0         0         0         0         0         0         0         0         0         0         0         0         0         0         0         0         0         0         0         0         0         0         0         0         0         0         0         0         0         0         0         0         0         0         0         0 | 0         0         0         0         0         0         0         0         0         0         0         0         0         0         0         0         0         0         0         0         0         0         0         0         0         0         0         0         0         0         0         0         0         0         0         0         0         0         0         0         0         0         0         0         0         0         0         0         0         0         0         0         0         0         0         0         0         0         0         0         0         0         0         0         0         0         0         0         0         0         0         0         0         0         0         0         0         0         0         0         0         0         0         0         0         0         0         0         0         0         0         0         0         0         0         0         0         0         0         0         0         0         0         0         0         0         0 |                                                                                                                                                                                                                                                                                                                                                                                                                                                                                                                                                                                                                                                                                                                                                                                                                                                                                                                                                                                   | 0       0       0       0       0       0       0       0       0       0       0       0       0       0       0       0       0       0       0       0       0       0       0       0       0       0       0       0       0       0       0       0       0       0       0       0       0       0       0       0       0       0       0       0       0       0       0       0       0       0       0       0       0       0       0       0       0       0       0       0       0       0       0       0       0       0       0       0       0       0       0       0       0       0       0       0       0       0       0       0       0       0       0       0       0       0       0       0       0       0       0       0       0       0       0       0       0       0       0       0       0       0       0       0       0       0       0       0       0       0       0       0       0       0       0       0       0       0       0 |
| 0       0       0       0       0       0       0       0       0       0       0       0       0       0       0       0       0       0       0       0       0       0       0       0       0       0       0       0       0       0       0       0       0       0       0       0       0       0       0       0       0       0       0       0       0       0       0       0       0       0       0       0       0       0       0       0       0       0       0       0       0       0       0       0       0       0       0       0       0       0       0       0       0       0       0       0       0       0       0       0       0       0       0       0       0       0       0       0       0       0       0       0       0       0       0       0       0       0       0       0       0       0       0       0       0       0       0       0       0       0       0       0       0       0       0       0       0       0       0 |         | 0         0         0         0         0         0         0         0         0         0         0         0         0         0         0         0         0         0         0         0         0         0         0         0         0         0         0         0         0         0         0         0         0         0         0         0         0         0         0         0         0         0         0         0         0         0         0         0         0         0         0         0         0         0         0         0         0         0         0         0         0         0         0         0         0         0         0         0         0         0         0         0         0         0         0         0         0         0         0         0         0         0         0         0         0         0         0         0         0         0         0         0         0         0         0         0         0         0         0         0         0         0         0         0         0         0         0 | 0         0         0         0         0         0         0         0         0         0         0         0         0         0         0         0         0         0         0         0         0         0         0         0         0         0         0         0         0         0         0         0         0         0         0         0         0         0         0         0         0         0         0         0         0         0         0         0         0         0         0         0         0         0         0         0         0         0         0         0         0         0         0         0         0         0         0         0         0         0         0         0         0         0         0         0         0         0         0         0         0         0         0         0         0         0         0         0         0         0         0         0         0         0         0         0         0         0         0         0         0         0         0         0         0         0         0 |                                                                                                                                                                                                                                                                                                                                                                                                                                                                                                                                                                                                                                                                                                                                                                                                                                                                                                                                                                                   | 0       0       0       0       0       0       0       0       0       0       0       0       0       0       0       0       0       0       0       0       0       0       0       0       0       0       0       0       0       0       0       0       0       0       0       0       0       0       0       0       0       0       0       0       0       0       0       0       0       0       0       0       0       0       0       0       0       0       0       0       0       0       0       0       0       0       0       0       0       0       0       0       0       0       0       0       0       0       0       0       0       0       0       0       0       0       0       0       0       0       0       0       0       0       0       0       0       0       0       0       0       0       0       0       0       0       0       0       0       0       0       0       0       0       0       0       0       0       0 |
| 0       0       0       0       0       0       0       0       0       0       0       0       0       0       0       0       0       0       0       0       0       0       0       0       0       0       0       0       0       0       0       0       0       0       0       0       0       0       0       0       0       0       0       0       0       0       0       0       0       0       0       0       0       0       0       0       0       0       0       0       0       0       0       0       0       0       0       0       0       0       0       0       0       0       0       0       0       0       0       0       0       0       0       0       0       0       0       0       0       0       0       0       0       0       0       0       0       0       0       0       0       0       0       0       0       0       0       0       0       0       0       0       0       0       0       0       0       0       0 |         | 0         0         0         0         0         0         0         0         0         0         0         0         0         0         0         0         0         0         0         0         0         0         0         0         0         0         0         0         0         0         0         0         0         0         0         0         0         0         0         0         0         0         0         0         0         0         0         0         0         0         0         0         0         0         0         0         0         0         0         0         0         0         0         0         0         0         0         0         0         0         0         0         0         0         0         0         0         0         0         0         0         0         0         0         0         0         0         0         0         0         0         0         0         0         0         0         0         0         0         0         0         0         0         0         0         0         0 | 0         0         0         0         0         0         0         0         0         0         0         0         0         0         0         0         0         0         0         0         0         0         0         0         0         0         0         0         0         0         0         0         0         0         0         0         0         0         0         0         0         0         0         0         0         0         0         0         0         0         0         0         0         0         0         0         0         0         0         0         0         0         0         0         0         0         0         0         0         0         0         0         0         0         0         0         0         0         0         0         0         0         0         0         0         0         0         0         0         0         0         0         0         0         0         0         0         0         0         0         0         0         0         0         0         0         0 |                                                                                                                                                                                                                                                                                                                                                                                                                                                                                                                                                                                                                                                                                                                                                                                                                                                                                                                                                                                   | 0       0       0       0       0       0       0       0       0       0       0       0       0       0       0       0       0       0       0       0       0       0       0       0       0       0       0       0       0       0       0       0       0       0       0       0       0       0       0       0       0       0       0       0       0       0       0       0       0       0       0       0       0       0       0       0       0       0       0       0       0       0       0       0       0       0       0       0       0       0       0       0       0       0       0       0       0       0       0       0       0       0       0       0       0       0       0       0       0       0       0       0       0       0       0       0       0       0       0       0       0       0       0       0       0       0       0       0       0       0       0       0       0       0       0       0       0       0       0 |
| 0       0       0       0       0       0       0       0       0       0       0       0       0       0       0       0       0       0       0       0       0       0       0       0       0       0       0       0       0       0       0       0       0       0       0       0       0       0       0       0       0       0       0       0       0       0       0       0       0       0       0       0       0       0       0       0       0       0       0       0       0       0       0       0       0       0       0       0       0       0       0       0       0       0       0       0       0       0       0       0       0       0       0       0       0       0       0       0       0       0       0       0       0       0       0       0       0       0       0       0       0       0       0       0       0       0       0       0       0       0       0       0       0       0       0       0       0       0       0 |         | 0         0         0         0         0         0         0         0         0         0         0         0         0         0         0         0         0         0         0         0         0         0         0         0         0         0         0         0         0         0         0         0         0         0         0         0         0         0         0         0         0         0         0         0         0         0         0         0         0         0         0         0         0         0         0         0         0         0         0         0         0         0         0         0         0         0         0         0         0         0         0         0         0         0         0         0         0         0         0         0         0         0         0         0         0         0         0         0         0         0         0         0         0         0         0         0         0         0         0         0         0         0         0         0         0         0         0 | 0         0         0         0         0         0         0         0         0         0         0         0         0         0         0         0         0         0         0         0         0         0         0         0         0         0         0         0         0         0         0         0         0         0         0         0         0         0         0         0         0         0         0         0         0         0         0         0         0         0         0         0         0         0         0         0         0         0         0         0         0         0         0         0         0         0         0         0         0         0         0         0         0         0         0         0         0         0         0         0         0         0         0         0         0         0         0         0         0         0         0         0         0         0         0         0         0         0         0         0         0         0         0         0         0         0         0 |                                                                                                                                                                                                                                                                                                                                                                                                                                                                                                                                                                                                                                                                                                                                                                                                                                                                                                                                                                                   | 0       0       0       0       0       0       0       0       0       0       0       0       0       0       0       0       0       0       0       0       0       0       0       0       0       0       0       0       0       0       0       0       0       0       0       0       0       0       0       0       0       0       0       0       0       0       0       0       0       0       0       0       0       0       0       0       0       0       0       0       0       0       0       0       0       0       0       0       0       0       0       0       0       0       0       0       0       0       0       0       0       0       0       0       0       0       0       0       0       0       0       0       0       0       0       0       0       0       0       0       0       0       0       0       0       0       0       0       0       0       0       0       0       0       0       0       0       0       0 |
| 0       0       0       0       0       0       0       0       0       0       0       0       0       0       0       0       0       0       0       0       0       0       0       0       0       0       0       0       0       0       0       0       0       0       0       0       0       0       0       0       0       0       0       0       0       0       0       0       0       0       0       0       0       0       0       0       0       0       0       0       0       0       0       0       0       0       0       0       0       0       0       0       0       0       0       0       0       0       0       0       0       0       0       0       0       0       0       0       0       0       0       0       0       0       0       0       0       0       0       0       0       0       0       0       0       0       0       0       0       0       0       0       0       0       0       0       0       0       0 |         | 0         0         0         0         0         0         0         0         0         0         0         0         0         0         0         0         0         0         0         0         0         0         0         0         0         0         0         0         0         0         0         0         0         0         0         0         0         0         0         0         0         0         0         0         0         0         0         0         0         0         0         0         0         0         0         0         0         0         0         0         0         0         0         0         0         0         0         0         0         0         0         0         0         0         0         0         0         0         0         0         0         0         0         0         0         0         0         0         0         0         0         0         0         0         0         0         0         0         0         0         0         0         0         0         0         0         0 | 0         0         0         0         0         0         0         0         0         0         0         0         0         0         0         0         0         0         0         0         0         0         0         0         0         0         0         0         0         0         0         0         0         0         0         0         0         0         0         0         0         0         0         0         0         0         0         0         0         0         0         0         0         0         0         0         0         0         0         0         0         0         0         0         0         0         0         0         0         0         0         0         0         0         0         0         0         0         0         0         0         0         0         0         0         0         0         0         0         0         0         0         0         0         0         0         0         0         0         0         0         0         0         0         0         0         0 |                                                                                                                                                                                                                                                                                                                                                                                                                                                                                                                                                                                                                                                                                                                                                                                                                                                                                                                                                                                   | 0       0       0       0       0       0       0       0       0       0       0       0       0       0       0       0       0       0       0       0       0       0       0       0       0       0       0       0       0       0       0       0       0       0       0       0       0       0       0       0       0       0       0       0       0       0       0       0       0       0       0       0       0       0       0       0       0       0       0       0       0       0       0       0       0       0       0       0       0       0       0       0       0       0       0       0       0       0       0       0       0       0       0       0       0       0       0       0       0       0       0       0       0       0       0       0       0       0       0       0       0       0       0       0       0       0       0       0       0       0       0       0       0       0       0       0       0       0       0 |
| 0       0       0       0       0       0       0       0       0       0       0       0       0       0       0       0       0       0       0       0       0       0       0       0       0       0       0       0       0       0       0       0       0       0       0       0       0       0       0       0       0       0       0       0       0       0       0       0       0       0       0       0       0       0       0       0       0       0       0       0       0       0       0       0       0       0       0       0       0       0       0       0       0       0       0       0       0       0       0       0       0       0       0       0       0       0       0       0       0       0       0       0       0       0       0       0       0       0       0       0       0       0       0       0       0       0       0       0       0       0       0       0       0       0       0       0       0       0       0 |         | 0         0         0         0         0         0         0         0         0         0         0         0         0         0         0         0         0         0         0         0         0         0         0         0         0         0         0         0         0         0         0         0         0         0         0         0         0         0         0         0         0         0         0         0         0         0         0         0         0         0         0         0         0         0         0         0         0         0         0         0         0         0         0         0         0         0         0         0         0         0         0         0         0         0         0         0         0         0         0         0         0         0         0         0         0         0         0         0         0         0         0         0         0         0         0         0         0         0         0         0         0         0         0         0         0         0         0 | 0         0         0         0         0         0         0         0         0         0         0         0         0         0         0         0         0         0         0         0         0         0         0         0         0         0         0         0         0         0         0         0         0         0         0         0         0         0         0         0         0         0         0         0         0         0         0         0         0         0         0         0         0         0         0         0         0         0         0         0         0         0         0         0         0         0         0         0         0         0         0         0         0         0         0         0         0         0         0         0         0         0         0         0         0         0         0         0         0         0         0         0         0         0         0         0         0         0         0         0         0         0         0         0         0         0         0 |                                                                                                                                                                                                                                                                                                                                                                                                                                                                                                                                                                                                                                                                                                                                                                                                                                                                                                                                                                                   | 0       0       0       0       0       0       0       0       0       0       0       0       0       0       0       0       0       0       0       0       0       0       0       0       0       0       0       0       0       0       0       0       0       0       0       0       0       0       0       0       0       0       0       0       0       0       0       0       0       0       0       0       0       0       0       0       0       0       0       0       0       0       0       0       0       0       0       0       0       0       0       0       0       0       0       0       0       0       0       0       0       0       0       0       0       0       0       0       0       0       0       0       0       0       0       0       0       0       0       0       0       0       0       0       0       0       0       0       0       0       0       0       0       0       0       0       0       0       0 |
| 0       0       0       0       0       0       0       0       0       0       0       0       0       0       0       0       0       0       0       0       0       0       0       0       0       0       0       0       0       0       0       0       0       0       0       0       0       0       0       0       0       0       0       0       0       0       0       0       0       0       0       0       0       0       0       0       0       0       0       0       0       0       0       0       0       0       0       0       0       0       0       0       0       0       0       0       0       0       0       0       0       0       0       0       0       0       0       0       0       0       0       0       0       0       0       0       0       0       0       0       0       0       0       0       0       0       0       0       0       0       0       0       0       0       0       0       0       0       0 |         | 0         0         0         0         0         0         0         0         0         0         0         0         0         0         0         0         0         0         0         0         0         0         0         0         0         0         0         0         0         0         0         0         0         0         0         0         0         0         0         0         0         0         0         0         0         0         0         0         0         0         0         0         0         0         0         0         0         0         0         0         0         0         0         0         0         0         0         0         0         0         0         0         0         0         0         0         0         0         0         0         0         0         0         0         0         0         0         0         0         0         0         0         0         0         0         0         0         0         0         0         0         0         0         0         0         0         0 | 0         0         0         0         0         0         0         0         0         0         0         0         0         0         0         0         0         0         0         0         0         0         0         0         0         0         0         0         0         0         0         0         0         0         0         0         0         0         0         0         0         0         0         0         0         0         0         0         0         0         0         0         0         0         0         0         0         0         0         0         0         0         0         0         0         0         0         0         0         0         0         0         0         0         0         0         0         0         0         0         0         0         0         0         0         0         0         0         0         0         0         0         0         0         0         0         0         0         0         0         0         0         0         0         0         0         0 |                                                                                                                                                                                                                                                                                                                                                                                                                                                                                                                                                                                                                                                                                                                                                                                                                                                                                                                                                                                   |                                                                                                                                                                                                                                                                                                                                                                                                                                                                                                                                                                                                                                                                                                                                                                                                                                                                                                                                                                                   |
| 0       0       0       0       0       0       0       0       0       0       0       0       0       0       0       0       0       0       0       0       0       0       0       0       0       0       0       0       0       0       0       0       0       0       0       0       0       0       0       0       0       0       0       0       0       0       0       0       0       0       0       0       0       0       0       0       0       0       0       0       0       0       0       0       0       0       0       0       0       0       0       0       0       0       0       0       0       0       0       0       0       0       0       0       0       0       0       0       0       0       0       0       0       0       0       0       0       0       0       0       0       0       0       0       0       0       0       0       0       0       0       0       0       0       0       0       0       0       0 |         | 0         0         0         0         0         0         0         0         0         0         0         0         0         0         0         0         0         0         0         0         0         0         0         0         0         0         0         0         0         0         0         0         0         0         0         0         0         0         0         0         0         0         0         0         0         0         0         0         0         0         0         0         0         0         0         0         0         0         0         0         0         0         0         0         0         0         0         0         0         0         0         0         0         0         0         0         0         0         0         0         0         0         0         0         0         0         0         0         0         0         0         0         0         0         0         0         0         0         0         0         0         0         0         0         0         0         0 | 0         0         0         0         0         0         0         0         0         0         0         0         0         0         0         0         0         0         0         0         0         0         0         0         0         0         0         0         0         0         0         0         0         0         0         0         0         0         0         0         0         0         0         0         0         0         0         0         0         0         0         0         0         0         0         0         0         0         0         0         0         0         0         0         0         0         0         0         0         0         0         0         0         0         0         0         0         0         0         0         0         0         0         0         0         0         0         0         0         0         0         0         0         0         0         0         0         0         0         0         0         0         0         0         0         0         0 |                                                                                                                                                                                                                                                                                                                                                                                                                                                                                                                                                                                                                                                                                                                                                                                                                                                                                                                                                                                   |                                                                                                                                                                                                                                                                                                                                                                                                                                                                                                                                                                                                                                                                                                                                                                                                                                                                                                                                                                                   |
| 0       0       0       0       0       0       0       0       0       0       0       0       0       0       0       0       0       0       0       0       0       0       0       0       0       0       0       0       0       0       0       0       0       0       0       0       0       0       0       0       0       0       0       0       0       0       0       0       0       0       0       0       0       0       0       0       0       0       0       0       0       0       0       0       0       0       0       0       0       0       0       0       0       0       0       0       0       0       0       0       0       0       0       0       0       0       0       0       0       0       0       0       0       0       0       0       0       0       0       0       0       0       0       0       0       0       0       0       0       0       0       0       0       0       0       0       0       0       0 |         | ····································                                                                                                                                                                                                                                                                                                                                                                                                                                                                                                                                                                                                                                                                                                                                                                                                                                                                                                                                                                                                                                                                  |                                                                                                                                                                                                                                                                                                                                                                                                                                                                                                                                                                                                                                                                                                                                                                                                                                                                                                                                                                                                                                                                                                       |                                                                                                                                                                                                                                                                                                                                                                                                                                                                                                                                                                                                                                                                                                                                                                                                                                                                                                                                                                                   |                                                                                                                                                                                                                                                                                                                                                                                                                                                                                                                                                                                                                                                                                                                                                                                                                                                                                                                                                                                   |
| 0       0       0       0       0       0       0       0       0       0       0       0       0       0       0       0       0       0       0       0       0       0       0       0       0       0       0       0       0       0       0       0       0       0       0       0       0       0       0       0       0       0       0       0       0       0       0       0       0       0       0       0       0       0       0       0       0       0       0       0       0       0       0       0       0       0       0       0       0       0       0       0       0       0       0       0       0       0       0       0       0       0       0       0       0       0       0       0       0       0       0       0       0       0       0       0       0       0       0       0       0       0       0       0       0       0       0       0       0       0       0       0       0       0       0       0       0       0       0 |         | ····································                                                                                                                                                                                                                                                                                                                                                                                                                                                                                                                                                                                                                                                                                                                                                                                                                                                                                                                                                                                                                                                                  |                                                                                                                                                                                                                                                                                                                                                                                                                                                                                                                                                                                                                                                                                                                                                                                                                                                                                                                                                                                                                                                                                                       |                                                                                                                                                                                                                                                                                                                                                                                                                                                                                                                                                                                                                                                                                                                                                                                                                                                                                                                                                                                   |                                                                                                                                                                                                                                                                                                                                                                                                                                                                                                                                                                                                                                                                                                                                                                                                                                                                                                                                                                                   |
| 0       0       0       0       0       0       0       0       0       0       0       0       0       0       0       0       0       0       0       0       0       0       0       0       0       0       0       0       0       0       0       0       0       0       0       0       0       0       0       0       0       0       0       0       0       0       0       0       0       0       0       0       0       0       0       0       0       0       0       0       0       0       0       0       0       0       0       0       0       0       0       0       0       0       0       0       0       0       0       0       0       0       0       0       0       0       0       0       0       0       0       0       0       0       0       0       0       0       0       0       0       0       0       0       0       0       0       0       0       0       0       0       0       0       0       0       0       0       0 |         | ····································                                                                                                                                                                                                                                                                                                                                                                                                                                                                                                                                                                                                                                                                                                                                                                                                                                                                                                                                                                                                                                                                  |                                                                                                                                                                                                                                                                                                                                                                                                                                                                                                                                                                                                                                                                                                                                                                                                                                                                                                                                                                                                                                                                                                       |                                                                                                                                                                                                                                                                                                                                                                                                                                                                                                                                                                                                                                                                                                                                                                                                                                                                                                                                                                                   |                                                                                                                                                                                                                                                                                                                                                                                                                                                                                                                                                                                                                                                                                                                                                                                                                                                                                                                                                                                   |
| 0       0       0       0       0       0       0       0       0       0       0       0       0       0       0       0       0       0       0       0       0       0       0       0       0       0       0       0       0       0       0       0       0       0       0       0       0       0       0       0       0       0       0       0       0       0       0       0       0       0       0       0       0       0       0       0       0       0       0       0       0       0       0       0       0       0       0       0       0       0       0       0       0       0       0       0       0       0       0       0       0       0       0       0       0       0       0       0       0       0       0       0       0       0       0       0       0       0       0       0       0       0       0       0       0       0       0       0       0       0       0       0       0       0       0       0       0       0       0 |         | ····································                                                                                                                                                                                                                                                                                                                                                                                                                                                                                                                                                                                                                                                                                                                                                                                                                                                                                                                                                                                                                                                                  |                                                                                                                                                                                                                                                                                                                                                                                                                                                                                                                                                                                                                                                                                                                                                                                                                                                                                                                                                                                                                                                                                                       |                                                                                                                                                                                                                                                                                                                                                                                                                                                                                                                                                                                                                                                                                                                                                                                                                                                                                                                                                                                   |                                                                                                                                                                                                                                                                                                                                                                                                                                                                                                                                                                                                                                                                                                                                                                                                                                                                                                                                                                                   |
| 0       0       0       0       0       0       0       0       0       0       0       0       0       0       0       0       0       0       0       0       0       0       0       0       0       0       0       0       0       0       0       0       0       0       0       0       0       0       0       0       0       0       0       0       0       0       0       0       0       0       0       0       0       0       0       0       0       0       0       0       0       0       0       0       0       0       0       0       0       0       0       0       0       0       0       0       0       0       0       0       0       0       0       0       0       0       0       0       0       0       0       0       0       0       0       0       0       0       0       0       0       0       0       0       0       0       0       0       0       0       0       0       0       0       0       0       0       0       0 |         | ····································                                                                                                                                                                                                                                                                                                                                                                                                                                                                                                                                                                                                                                                                                                                                                                                                                                                                                                                                                                                                                                                                  |                                                                                                                                                                                                                                                                                                                                                                                                                                                                                                                                                                                                                                                                                                                                                                                                                                                                                                                                                                                                                                                                                                       |                                                                                                                                                                                                                                                                                                                                                                                                                                                                                                                                                                                                                                                                                                                                                                                                                                                                                                                                                                                   |                                                                                                                                                                                                                                                                                                                                                                                                                                                                                                                                                                                                                                                                                                                                                                                                                                                                                                                                                                                   |
| 0       0       0       0       0       0       0       0       0       0       0       0       0       0       0       0       0       0       0       0       0       0       0       0       0       0       0       0       0       0       0       0       0       0       0       0       0       0       0       0       0       0       0       0       0       0       0       0       0       0       0       0       0       0       0       0       0       0       0       0       0       0       0       0       0       0       0       0       0       0       0       0       0       0       0       0       0       0       0       0       0       0       0       0       0       0       0       0       0       0       0       0       0       0       0       0       0       0       0       0       0       0       0       0       0       0       0       0       0       0       0       0       0       0       0       0       0       0       0 |         | ····································                                                                                                                                                                                                                                                                                                                                                                                                                                                                                                                                                                                                                                                                                                                                                                                                                                                                                                                                                                                                                                                                  |                                                                                                                                                                                                                                                                                                                                                                                                                                                                                                                                                                                                                                                                                                                                                                                                                                                                                                                                                                                                                                                                                                       |                                                                                                                                                                                                                                                                                                                                                                                                                                                                                                                                                                                                                                                                                                                                                                                                                                                                                                                                                                                   |                                                                                                                                                                                                                                                                                                                                                                                                                                                                                                                                                                                                                                                                                                                                                                                                                                                                                                                                                                                   |
| 0       0       0       0       0       0       0       0       0       0       0       0       0       0       0       0       0       0       0       0       0       0       0       0       0       0       0       0       0       0       0       0       0       0       0       0       0       0       0       0       0       0       0       0       0       0       0       0       0       0       0       0       0       0       0       0       0       0       0       0       0       0       0       0       0       0       0       0       0       0       0       0       0       0       0       0       0       0       0       0       0       0       0       0       0       0       0       0       0       0       0       0       0       0       0       0       0       0       0       0       0       0       0       0       0       0       0       0       0       0       0       0       0       0       0       0       0       0       0 |         | ····································                                                                                                                                                                                                                                                                                                                                                                                                                                                                                                                                                                                                                                                                                                                                                                                                                                                                                                                                                                                                                                                                  |                                                                                                                                                                                                                                                                                                                                                                                                                                                                                                                                                                                                                                                                                                                                                                                                                                                                                                                                                                                                                                                                                                       |                                                                                                                                                                                                                                                                                                                                                                                                                                                                                                                                                                                                                                                                                                                                                                                                                                                                                                                                                                                   |                                                                                                                                                                                                                                                                                                                                                                                                                                                                                                                                                                                                                                                                                                                                                                                                                                                                                                                                                                                   |
|                                                                                                                                                                                                                                                                                                                                                                                                                                                                                                                                                                                                                                                                                                                                                                                                                                                                                                                                                                                   |         |                                                                                                                                                                                                                                                                                                                                                                                                                                                                                                                                                                                                                                                                                                                                                                                                                                                                                                                                                                                                                                                                                                       |                                                                                                                                                                                                                                                                                                                                                                                                                                                                                                                                                                                                                                                                                                                                                                                                                                                                                                                                                                                                                                                                                                       |                                                                                                                                                                                                                                                                                                                                                                                                                                                                                                                                                                                                                                                                                                                                                                                                                                                                                                                                                                                   |                                                                                                                                                                                                                                                                                                                                                                                                                                                                                                                                                                                                                                                                                                                                                                                                                                                                                                                                                                                   |
| 0       0       0       0       0       0       0       0       0       0       0       0       0       0       0       0       0       0       0       0       0       0       0       0       0       0       0       0       0       0       0       0       0       0       0       0       0       0       0       0       0       0       0       0       0       0       0       0       0       0       0       0       0       0       0       0       0       0       0       0       0       0       0       0       0       0       0       0       0       0       0       0       0       0       0       0       0       0       0       0       0       0       0       0       0       0       0       0       0       0       0       0       0       0       0       0       0       0       0       0       0       0       0       0       0       0       0       0       0       0       0       0       0       0       0       0       0       0       0 |         |                                                                                                                                                                                                                                                                                                                                                                                                                                                                                                                                                                                                                                                                                                                                                                                                                                                                                                                                                                                                                                                                                                       |                                                                                                                                                                                                                                                                                                                                                                                                                                                                                                                                                                                                                                                                                                                                                                                                                                                                                                                                                                                                                                                                                                       |                                                                                                                                                                                                                                                                                                                                                                                                                                                                                                                                                                                                                                                                                                                                                                                                                                                                                                                                                                                   |                                                                                                                                                                                                                                                                                                                                                                                                                                                                                                                                                                                                                                                                                                                                                                                                                                                                                                                                                                                   |
|                                                                                                                                                                                                                                                                                                                                                                                                                                                                                                                                                                                                                                                                                                                                                                                                                                                                                                                                                                                   |         |                                                                                                                                                                                                                                                                                                                                                                                                                                                                                                                                                                                                                                                                                                                                                                                                                                                                                                                                                                                                                                                                                                       | 0         0         0         0         0         0         0         0         0         0         0         0         0         0         0         0         0         0         0         0         0         0         0         0         0         0         0         0         0         0         0         0         0         0         0         0         0         0         0         0         0         0         0         0         0         0         0         0         0         0         0         0         0         0         0         0         0         0         0         0         0         0         0         0         0         0         0         0         0         0         0         0         0         0         0         0         0         0         0         0         0         0         0         0         0         0         0         0         0         0         0         0         0         0         0         0         0         0         0         0         0         0         0         0         0         0         0 |                                                                                                                                                                                                                                                                                                                                                                                                                                                                                                                                                                                                                                                                                                                                                                                                                                                                                                                                                                                   |                                                                                                                                                                                                                                                                                                                                                                                                                                                                                                                                                                                                                                                                                                                                                                                                                                                                                                                                                                                   |
|                                                                                                                                                                                                                                                                                                                                                                                                                                                                                                                                                                                                                                                                                                                                                                                                                                                                                                                                                                                   |         |                                                                                                                                                                                                                                                                                                                                                                                                                                                                                                                                                                                                                                                                                                                                                                                                                                                                                                                                                                                                                                                                                                       | 0         0         0         0         0         0         0         0         0         0         0         0         0         0         0         0         0         0         0         0         0         0         0         0         0         0         0         0         0         0         0         0         0         0         0         0         0         0         0         0         0         0         0         0         0         0         0         0         0         0         0         0         0         0         0         0         0         0         0         0         0         0         0         0         0         0         0         0         0         0         0         0         0         0         0         0         0         0         0         0         0         0         0         0         0         0         0         0         0         0         0         0         0         0         0         0         0         0         0         0         0         0         0         0         0         0         0 |                                                                                                                                                                                                                                                                                                                                                                                                                                                                                                                                                                                                                                                                                                                                                                                                                                                                                                                                                                                   |                                                                                                                                                                                                                                                                                                                                                                                                                                                                                                                                                                                                                                                                                                                                                                                                                                                                                                                                                                                   |
|                                                                                                                                                                                                                                                                                                                                                                                                                                                                                                                                                                                                                                                                                                                                                                                                                                                                                                                                                                                   |         |                                                                                                                                                                                                                                                                                                                                                                                                                                                                                                                                                                                                                                                                                                                                                                                                                                                                                                                                                                                                                                                                                                       | 0         0         0         0         0         0         0         0         0         0         0         0         0         0         0         0         0         0         0         0         0         0         0         0         0         0         0         0         0         0         0         0         0         0         0         0         0         0         0         0         0         0         0         0         0         0         0         0         0         0         0         0         0         0         0         0         0         0         0         0         0         0         0         0         0         0         0         0         0         0         0         0         0         0         0         0         0         0         0         0         0         0         0         0         0         0         0         0         0         0         0         0         0         0         0         0         0         0         0         0         0         0         0         0         0         0         0 |                                                                                                                                                                                                                                                                                                                                                                                                                                                                                                                                                                                                                                                                                                                                                                                                                                                                                                                                                                                   |                                                                                                                                                                                                                                                                                                                                                                                                                                                                                                                                                                                                                                                                                                                                                                                                                                                                                                                                                                                   |
|                                                                                                                                                                                                                                                                                                                                                                                                                                                                                                                                                                                                                                                                                                                                                                                                                                                                                                                                                                                   |         |                                                                                                                                                                                                                                                                                                                                                                                                                                                                                                                                                                                                                                                                                                                                                                                                                                                                                                                                                                                                                                                                                                       | 0         0         0         0         0         0         0         0         0         0         0         0         0         0         0         0         0         0         0         0         0         0         0         0         0         0         0         0         0         0         0         0         0         0         0         0         0         0         0         0         0         0         0         0         0         0         0         0         0         0         0         0         0         0         0         0         0         0         0         0         0         0         0         0         0         0         0         0         0         0         0         0         0         0         0         0         0         0         0         0         0         0         0         0         0         0         0         0         0         0         0         0         0         0         0         0         0         0         0         0         0         0         0         0         0         0         0 |                                                                                                                                                                                                                                                                                                                                                                                                                                                                                                                                                                                                                                                                                                                                                                                                                                                                                                                                                                                   | G Report                                                                                                                                                                                                                                                                                                                                                                                                                                                                                                                                                                                                                                                                                                                                                                                                                                                                                                                                                                          |
|                                                                                                                                                                                                                                                                                                                                                                                                                                                                                                                                                                                                                                                                                                                                                                                                                                                                                                                                                                                   |         |                                                                                                                                                                                                                                                                                                                                                                                                                                                                                                                                                                                                                                                                                                                                                                                                                                                                                                                                                                                                                                                                                                       |                                                                                                                                                                                                                                                                                                                                                                                                                                                                                                                                                                                                                                                                                                                                                                                                                                                                                                                                                                                                                                                                                                       |                                                                                                                                                                                                                                                                                                                                                                                                                                                                                                                                                                                                                                                                                                                                                                                                                                                                                                                                                                                   | G Report                                                                                                                                                                                                                                                                                                                                                                                                                                                                                                                                                                                                                                                                                                                                                                                                                                                                                                                                                                          |
|                                                                                                                                                                                                                                                                                                                                                                                                                                                                                                                                                                                                                                                                                                                                                                                                                                                                                                                                                                                   |         |                                                                                                                                                                                                                                                                                                                                                                                                                                                                                                                                                                                                                                                                                                                                                                                                                                                                                                                                                                                                                                                                                                       |                                                                                                                                                                                                                                                                                                                                                                                                                                                                                                                                                                                                                                                                                                                                                                                                                                                                                                                                                                                                                                                                                                       |                                                                                                                                                                                                                                                                                                                                                                                                                                                                                                                                                                                                                                                                                                                                                                                                                                                                                                                                                                                   |                                                                                                                                                                                                                                                                                                                                                                                                                                                                                                                                                                                                                                                                                                                                                                                                                                                                                                                                                                                   |
|                                                                                                                                                                                                                                                                                                                                                                                                                                                                                                                                                                                                                                                                                                                                                                                                                                                                                                                                                                                   |         |                                                                                                                                                                                                                                                                                                                                                                                                                                                                                                                                                                                                                                                                                                                                                                                                                                                                                                                                                                                                                                                                                                       |                                                                                                                                                                                                                                                                                                                                                                                                                                                                                                                                                                                                                                                                                                                                                                                                                                                                                                                                                                                                                                                                                                       |                                                                                                                                                                                                                                                                                                                                                                                                                                                                                                                                                                                                                                                                                                                                                                                                                                                                                                                                                                                   | G Report                                                                                                                                                                                                                                                                                                                                                                                                                                                                                                                                                                                                                                                                                                                                                                                                                                                                                                                                                                          |
|                                                                                                                                                                                                                                                                                                                                                                                                                                                                                                                                                                                                                                                                                                                                                                                                                                                                                                                                                                                   |         |                                                                                                                                                                                                                                                                                                                                                                                                                                                                                                                                                                                                                                                                                                                                                                                                                                                                                                                                                                                                                                                                                                       |                                                                                                                                                                                                                                                                                                                                                                                                                                                                                                                                                                                                                                                                                                                                                                                                                                                                                                                                                                                                                                                                                                       |                                                                                                                                                                                                                                                                                                                                                                                                                                                                                                                                                                                                                                                                                                                                                                                                                                                                                                                                                                                   | G Report                                                                                                                                                                                                                                                                                                                                                                                                                                                                                                                                                                                                                                                                                                                                                                                                                                                                                                                                                                          |
|                                                                                                                                                                                                                                                                                                                                                                                                                                                                                                                                                                                                                                                                                                                                                                                                                                                                                                                                                                                   |         |                                                                                                                                                                                                                                                                                                                                                                                                                                                                                                                                                                                                                                                                                                                                                                                                                                                                                                                                                                                                                                                                                                       |                                                                                                                                                                                                                                                                                                                                                                                                                                                                                                                                                                                                                                                                                                                                                                                                                                                                                                                                                                                                                                                                                                       |                                                                                                                                                                                                                                                                                                                                                                                                                                                                                                                                                                                                                                                                                                                                                                                                                                                                                                                                                                                   | G Report<br>Environment, Social, Governance                                                                                                                                                                                                                                                                                                                                                                                                                                                                                                                                                                                                                                                                                                                                                                                                                                                                                                                                       |